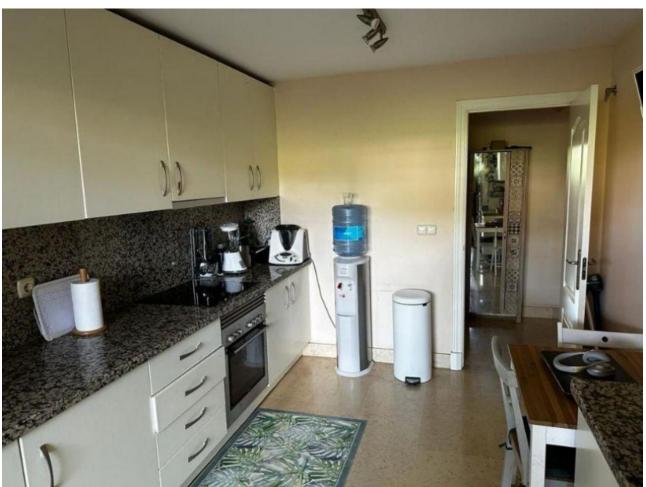

## Sales - Apartment - Benahavís 615.000€

www.mibgroup.es +34 662 58 96 58 info@mibgroup.es

Ref.-ID: MIBGR4417591 Benahavís Apartment

5

3

176 m2

Middle Floor Apartment, Benahavís, Costa del Sol. 5 Bedrooms, 3 Bathrooms, Built 176 m². Setting: Frontline Golf, Country, Mountain Pueblo, Close To Golf, Close To Town, Urbanisation. Pool: Communal, Indoor, Heated, Children`s Pool. Climate Control: Air Conditioning, Hot A/C. Views: Mountain, Golf, Country, Panoramic, Garden, Pool. Features: Covered Terrace, Lift, Fitted Wardrobes, Private Terrace, Satellite TV, WiFi, Gym, Sauna, Games Room, Storage Room, Jacuzzi, 24 Hour Reception. Furniture: Fully Furnished. Kitchen: Fully Fitted. Garden: Communal. Security: Gated Complex, 24 Hour Security. Parking: Garage, Covered, More Than One. Utilities: Electricity, Drinkable Water. Category: Golf, Luxury, Resale.