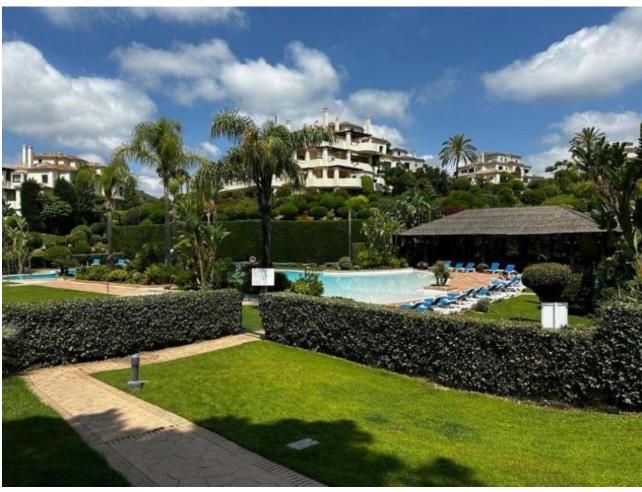

## Sales - Apartment - Benahavís 615.000€

www.mibgroup.es +34 662 58 96 58 info@mibgroup.es

Ref.-ID: MIBGR4417591 Benahavís Apartment

5

3

176 m2

Middle Floor Apartment, Benahavís, Costa del Sol. 5 Bedrooms, 3 Bathrooms, Built 176 m². Setting: Frontline Golf, Country, Mountain Pueblo, Close To Golf, Close To Town, Urbanisation. Pool: Communal, Indoor, Heated, Children`s Pool. Climate Control: Air Conditioning, Hot A/C. Views: Mountain, Golf, Country, Panoramic, Garden, Pool. Features: Covered Terrace, Lift, Fitted Wardrobes, Private Terrace, Satellite TV, WiFi, Gym, Sauna, Games Room, Storage Room, Jacuzzi, 24 Hour Reception. Furniture: Fully Furnished. Kitchen: Fully Fitted. Garden: Communal. Security: Gated Complex, 24 Hour Security. Parking: Garage, Covered, More Than One. Utilities: Electricity, Drinkable Water. Category: Golf, Luxury, Resale.