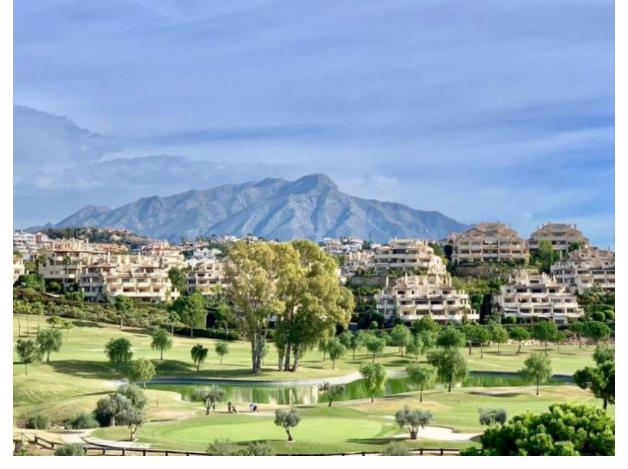

## Sales - Apartment - Benahavís 615.000€

www.mibgroup.es +34 662 58 96 58 info@mibgroup.es

Ref.-ID: MIBGR4417591 Benahavís Apartment

5

3

176 m2

Middle Floor Apartment, Benahavís, Costa del Sol. 5 Bedrooms, 3 Bathrooms, Built 176 m². Setting: Frontline Golf, Country, Mountain Pueblo, Close To Golf, Close To Town, Urbanisation. Pool: Communal, Indoor, Heated, Children`s Pool. Climate Control: Air Conditioning, Hot A/C. Views: Mountain, Golf, Country, Panoramic, Garden, Pool. Features: Covered Terrace, Lift, Fitted Wardrobes, Private Terrace, Satellite TV, WiFi, Gym, Sauna, Games Room, Storage Room, Jacuzzi, 24 Hour Reception. Furniture: Fully Furnished. Kitchen: Fully Fitted. Garden: Communal. Security: Gated Complex, 24 Hour Security. Parking: Garage, Covered, More Than One. Utilities: Electricity, Drinkable Water. Category: Golf, Luxury, Resale.