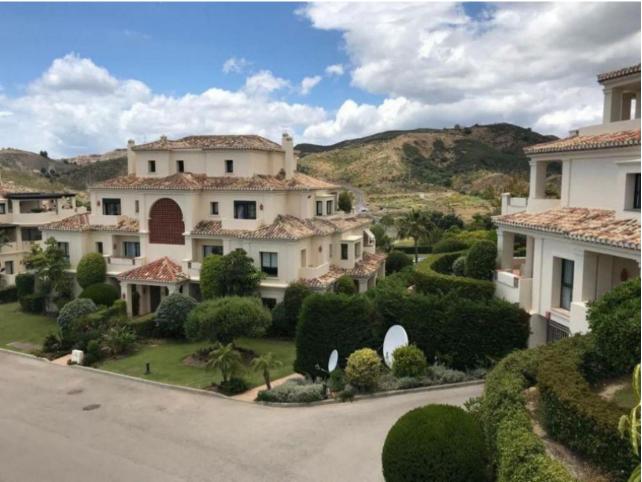

## Sales - Apartment - Benahavís 615.000€

www.mibgroup.es +34 662 58 96 58 info@mibgroup.es

Ref.-ID: MIBGR4417591 Benahavís Apartment

5

3

176 m2

Middle Floor Apartment, Benahavís, Costa del Sol. 5 Bedrooms, 3 Bathrooms, Built 176 m². Setting: Frontline Golf, Country, Mountain Pueblo, Close To Golf, Close To Town, Urbanisation. Pool: Communal, Indoor, Heated, Children`s Pool. Climate Control: Air Conditioning, Hot A/C. Views: Mountain, Golf, Country, Panoramic, Garden, Pool. Features: Covered Terrace, Lift, Fitted Wardrobes, Private Terrace, Satellite TV, WiFi, Gym, Sauna, Games Room, Storage Room, Jacuzzi, 24 Hour Reception. Furniture: Fully Furnished. Kitchen: Fully Fitted. Garden: Communal. Security: Gated Complex, 24 Hour Security. Parking: Garage, Covered, More Than One. Utilities: Electricity, Drinkable Water. Category: Golf, Luxury, Resale.