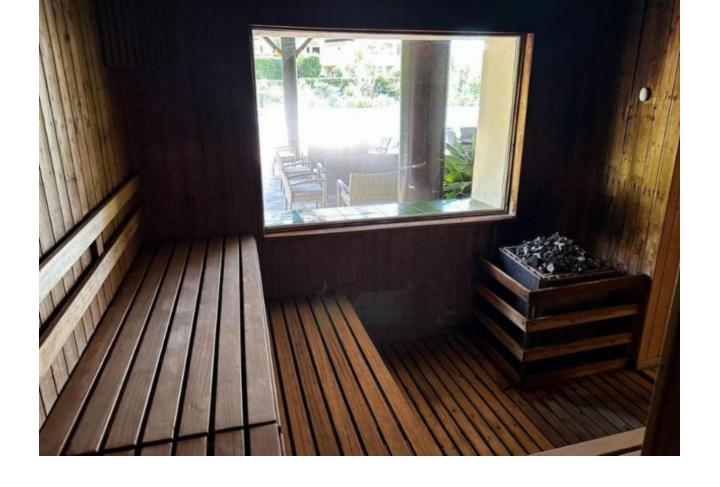

## Sales - Apartment - Benahavís 615.000€

www.mibgroup.es +34 662 58 96 58 info@mibgroup.es

Ref.-ID: MIBGR4417591 Benahavís Apartment

5

3

176 m2

Middle Floor Apartment, Benahavís, Costa del Sol. 5 Bedrooms, 3 Bathrooms, Built 176 m². Setting: Frontline Golf, Country, Mountain Pueblo, Close To Golf, Close To Town, Urbanisation. Pool: Communal, Indoor, Heated, Children`s Pool. Climate Control: Air Conditioning, Hot A/C. Views: Mountain, Golf, Country, Panoramic, Garden, Pool. Features: Covered Terrace, Lift, Fitted Wardrobes, Private Terrace, Satellite TV, WiFi, Gym, Sauna, Games Room, Storage Room, Jacuzzi, 24 Hour Reception. Furniture: Fully Furnished. Kitchen: Fully Fitted. Garden: Communal. Security: Gated Complex, 24 Hour Security. Parking: Garage, Covered, More Than One. Utilities: Electricity, Drinkable Water. Category: Golf, Luxury, Resale.