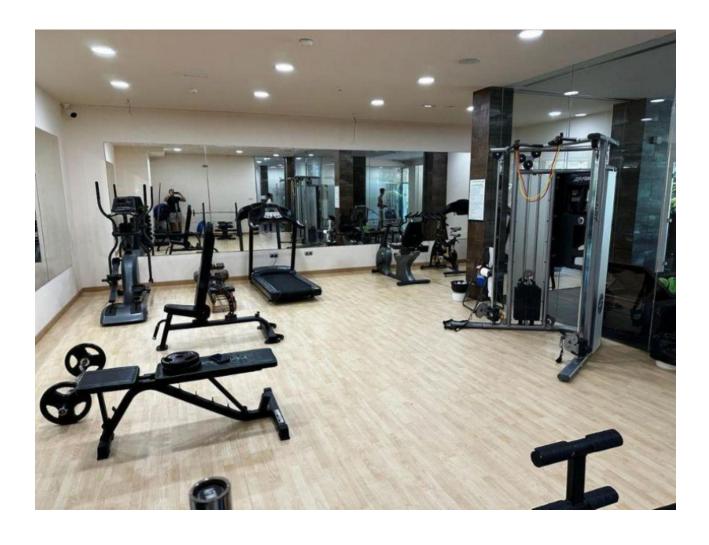

## Sales - Apartment - Benahavís 615.000€

www.mibgroup.es +34 662 58 96 58 info@mibgroup.es

Ref.-ID: MIBGR4417591 Benahavís Apartment

5

3

176 m2

Middle Floor Apartment, Benahavís, Costa del Sol. 5 Bedrooms, 3 Bathrooms, Built 176 m². Setting: Frontline Golf, Country, Mountain Pueblo, Close To Golf, Close To Town, Urbanisation. Pool: Communal, Indoor, Heated, Children`s Pool. Climate Control: Air Conditioning, Hot A/C. Views: Mountain, Golf, Country, Panoramic, Garden, Pool. Features: Covered Terrace, Lift, Fitted Wardrobes, Private Terrace, Satellite TV, WiFi, Gym, Sauna, Games Room, Storage Room, Jacuzzi, 24 Hour Reception. Furniture: Fully Furnished. Kitchen: Fully Fitted. Garden: Communal. Security: Gated Complex, 24 Hour Security. Parking: Garage, Covered, More Than One. Utilities: Electricity, Drinkable Water. Category: Golf, Luxury, Resale.