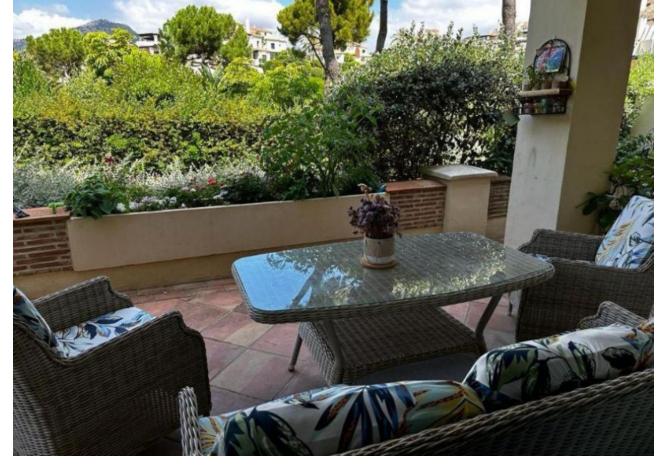

## Sales - Apartment - Benahavís 615.000€

www.mibgroup.es +34 662 58 96 58 info@mibgroup.es

Ref.-ID: MIBGR4417591 Benahavís Apartment

5

3

176 m2

Middle Floor Apartment, Benahavís, Costa del Sol. 5 Bedrooms, 3 Bathrooms, Built 176 m². Setting: Frontline Golf, Country, Mountain Pueblo, Close To Golf, Close To Town, Urbanisation. Pool: Communal, Indoor, Heated, Children`s Pool. Climate Control: Air Conditioning, Hot A/C. Views: Mountain, Golf, Country, Panoramic, Garden, Pool. Features: Covered Terrace, Lift, Fitted Wardrobes, Private Terrace, Satellite TV, WiFi, Gym, Sauna, Games Room, Storage Room, Jacuzzi, 24 Hour Reception. Furniture: Fully Furnished. Kitchen: Fully Fitted. Garden: Communal. Security: Gated Complex, 24 Hour Security. Parking: Garage, Covered, More Than One. Utilities: Electricity, Drinkable Water. Category: Golf, Luxury, Resale.