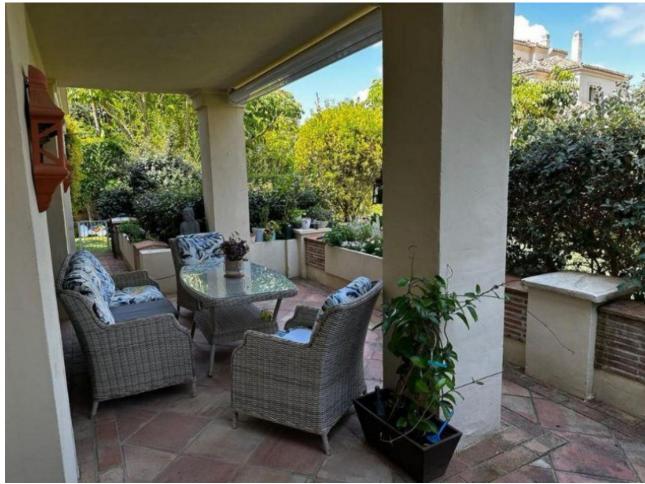

## Sales - Apartment - Benahavís 615.000€

www.mibgroup.es +34 662 58 96 58 info@mibgroup.es

Ref.-ID: MIBGR4417591 Benahavís Apartment

5

3

176 m2

Middle Floor Apartment, Benahavís, Costa del Sol. 5 Bedrooms, 3 Bathrooms, Built 176 m². Setting: Frontline Golf, Country, Mountain Pueblo, Close To Golf, Close To Town, Urbanisation. Pool: Communal, Indoor, Heated, Children`s Pool. Climate Control: Air Conditioning, Hot A/C. Views: Mountain, Golf, Country, Panoramic, Garden, Pool. Features: Covered Terrace, Lift, Fitted Wardrobes, Private Terrace, Satellite TV, WiFi, Gym, Sauna, Games Room, Storage Room, Jacuzzi, 24 Hour Reception. Furniture: Fully Furnished. Kitchen: Fully Fitted. Garden: Communal. Security: Gated Complex, 24 Hour Security. Parking: Garage, Covered, More Than One. Utilities: Electricity, Drinkable Water. Category: Golf, Luxury, Resale.