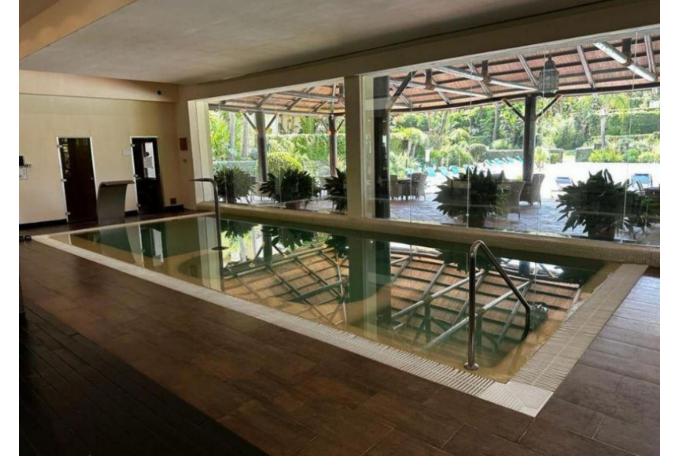

## Sales - Apartment - Benahavís 615.000€

www.mibgroup.es +34 662 58 96 58 info@mibgroup.es

Ref.-ID: MIBGR4417591 Benahavís Apartment

5

3

176 m2

Middle Floor Apartment, Benahavís, Costa del Sol. 5 Bedrooms, 3 Bathrooms, Built 176 m². Setting: Frontline Golf, Country, Mountain Pueblo, Close To Golf, Close To Town, Urbanisation. Pool: Communal, Indoor, Heated, Children`s Pool. Climate Control: Air Conditioning, Hot A/C. Views: Mountain, Golf, Country, Panoramic, Garden, Pool. Features: Covered Terrace, Lift, Fitted Wardrobes, Private Terrace, Satellite TV, WiFi, Gym, Sauna, Games Room, Storage Room, Jacuzzi, 24 Hour Reception. Furniture: Fully Furnished. Kitchen: Fully Fitted. Garden: Communal. Security: Gated Complex, 24 Hour Security. Parking: Garage, Covered, More Than One. Utilities: Electricity, Drinkable Water. Category: Golf, Luxury, Resale.