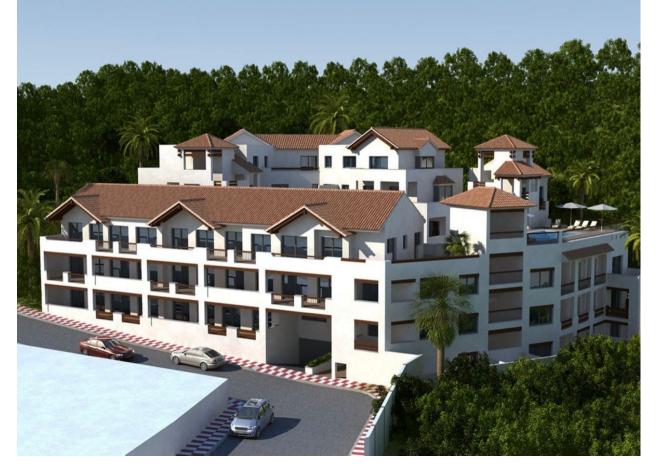

## Sales - Plot - Benahavís 1.990.000€

www.mibgroup.es +34 662 58 96 58 info@mibgroup.es

Ref.-ID: MIBGR4418686 Benahavís Plot

1441 m2

This plot is an amazing opportunity to acquire one of the last available plots for development in the popular Benahavis town. With being in a walkable distance to shops, schools and restaurants, and many other amenities, this location is extremely sought after. This plot of land already has the project plans and license to build 40 modern apartments, each with their own storage rooms and 55 parking spaces. Each apartment will have their own panoramic view, ranging from sea views to mountain views. These apartments will all have access to a new communal pool, as well as each apartment having their own private, covered terrace. There will be access to underground parking as well as garage spaces.