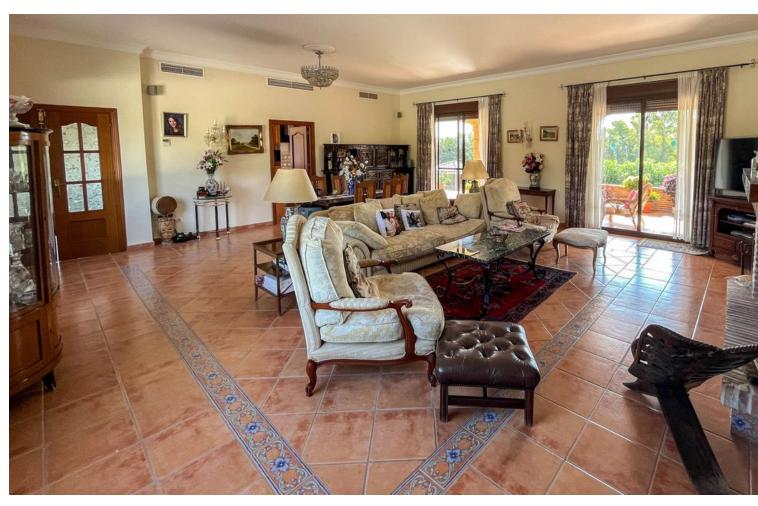

## Sales - House - Estepona 2.400.000€

www.mibgroup.es +34 662 58 96 58 info@mibgroup.es

Ref.-ID: MIBGR4420039 Estepona House

3

2

562 m2

10000 m2

Luxury property for sale in the area known as El Padrón in Estepona, Costa del Sol, Andalusia and located just 5 minutes by car from the beach and the Laguna Village shopping center. This beautiful rustic property of Estepona is accessed by a paved road and is located very close to all kind of services in a very charming area that is great to live in all year round. The house is built on a single floor and a ground floor for a garage and warehouse. The house is distributed as follows: large entrance hall with a guest toilet, a large living room with different windows and a door leading to a fantastic porch and garden, a fully equipped kitchen with all appliances and a large area with a dining table, a breakfast area and exit door with access to the dining room, in the right wing of the house we have the very large master bedroom with a bathroom, a large wardrobes and an exit door with an access to the porch, in the left wing we have two large bedrooms with ensuite bathrooms, In this same area there is a stair which go down to a large garage with enough space for several cars, there are two more rooms which can be used for different uses. The property is completely fenced, part of it with brick walls and another part with wire fence, automatic access door, large swimming pool with barbecue area, a room for gardening tools, it has a beautiful mature garden with grass and different types of beautiful flowers and many palm trees. , one part of the property has a lot of olive trees which provide enough oil for the whole year, the other part of the plot is planted with different types of fruit trees, avocados, orange trees, lemon trees, etc... This country property of Estepona is located 25 minutes by car to Marbella and 55 minutes bo Malaga airport. Can be your dream home.