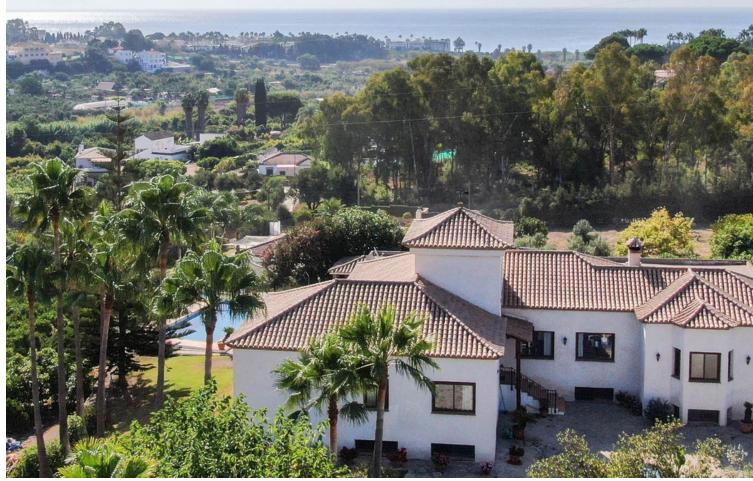

## Sales - House - Estepona 2.400.000€

www.mibgroup.es +34 662 58 96 58 info@mibgroup.es

Ref.-ID: MIBGR4420039 Estepona House

3

2

562 m2

10000 m2

Luxury property for sale in the area known as El Padrón in Estepona, Costa del Sol, Andalusia and located just 5 minutes by car from the beach and the Laguna Village shopping center. This beautiful rustic property of Estepona is accessed by a paved road and is located very close to all kind of services in a very charming area that is great to live in all year round. The house is built on a single floor and a ground floor for a garage and warehouse. The house is distributed as follows: large entrance hall with a guest toilet, a large living room with different windows and a door leading to a fantastic porch and garden, a fully equipped kitchen with all appliances and a large area with a dining table, a breakfast area and exit door with access to the dining room, in the right wing of the house we have the very large master bedroom with a bathroom, a large wardrobes and an exit door with an access to the porch, in the left wing we have two large bedrooms with ensuite bathrooms, In this same area there is a stair which go down to a large garage with enough space for several cars, there are two more rooms which can be used for different uses. The property is completely fenced, part of it with brick walls and another part with wire fence, automatic access door, large swimming pool with barbecue area, a room for gardening tools, it has a beautiful mature garden with grass and different types of beautiful flowers and many palm trees. , one part of the property has a lot of olive trees which provide enough oil for the whole year, the other part of the plot is planted with different types of fruit trees, avocados, orange trees, lemon trees, etc... This country property of Estepona is located 25 minutes by car to Marbella and 55 minutes bo Malaga airport. Can be your dream home.