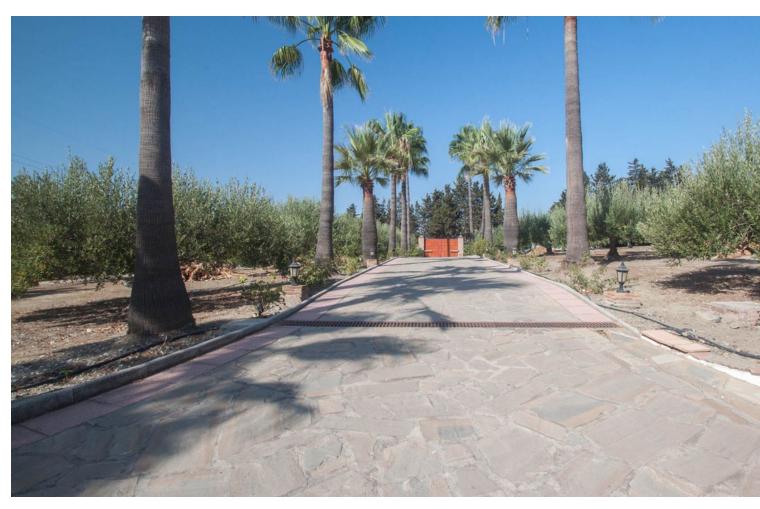

## Sales - House - Estepona 2.400.000€

www.mibgroup.es +34 662 58 96 58 info@mibgroup.es

Ref.-ID: MIBGR4420039 Estepona House

3

2

562 m2

10000 m2

Luxury property for sale in the area known as El Padrón in Estepona, Costa del Sol, Andalusia and located just 5 minutes by car from the beach and the Laguna Village shopping center. This beautiful rustic property of Estepona is accessed by a paved road and is located very close to all kind of services in a very charming area that is great to live in all year round. The house is built on a single floor and a ground floor for a garage and warehouse. The house is distributed as follows: large entrance hall with a guest toilet, a large living room with different windows and a door leading to a fantastic porch and garden, a fully equipped kitchen with all appliances and a large area with a dining table, a breakfast area and exit door with access to the dining room, in the right wing of the house we have the very large master bedroom with a bathroom, a large wardrobes and an exit door with an access to the porch, in the left wing we have two large bedrooms with ensuite bathrooms, In this same area there is a stair which go down to a large garage with enough space for several cars, there are two more rooms which can be used for different uses. The property is completely fenced, part of it with brick walls and another part with wire fence, automatic access door, large swimming pool with barbecue area, a room for gardening tools, it has a beautiful mature garden with grass and different types of beautiful flowers and many palm trees. , one part of the property has a lot of olive trees which provide enough oil for the whole year, the other part of the plot is planted with different types of fruit trees, avocados, orange trees, lemon trees, etc... This country property of Estepona is located 25 minutes by car to Marbella and 55 minutes bo Malaga airport. Can be your dream home.