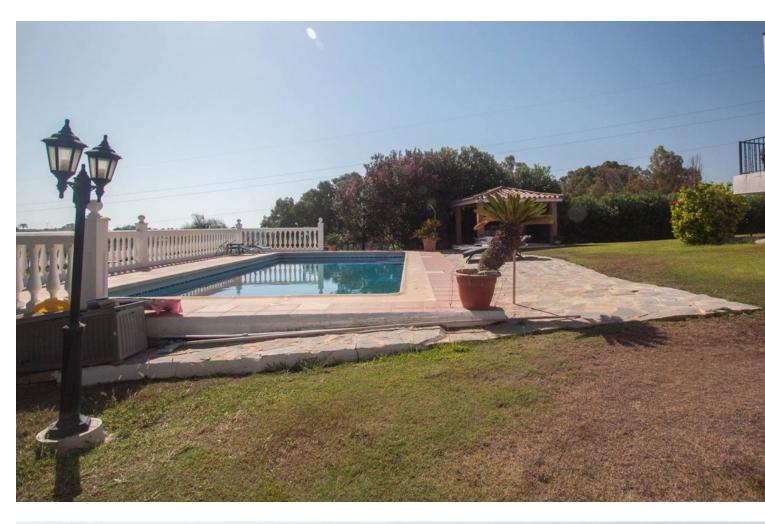

## Sales - House - Estepona 2.400.000€

www.mibgroup.es +34 662 58 96 58 info@mibgroup.es

Ref.-ID: MIBGR4420039 Estepona House

3

2

562 m2

10000 m2

Luxury property for sale in the area known as El Padrón in Estepona, Costa del Sol, Andalusia and located just 5 minutes by car from the beach and the Laguna Village shopping center. This beautiful rustic property of Estepona is accessed by a paved road and is located very close to all kind of services in a very charming area that is great to live in all year round. The house is built on a single floor and a ground floor for a garage and warehouse. The house is distributed as follows: large entrance hall with a guest toilet, a large living room with different windows and a door leading to a fantastic porch and garden, a fully equipped kitchen with all appliances and a large area with a dining table, a breakfast area and exit door with access to the dining room, in the right wing of the house we have the very large master bedroom with a bathroom, a large wardrobes and an exit door with an access to the porch, in the left wing we have two large bedrooms with ensuite bathrooms, In this same area there is a stair which go down to a large garage with enough space for several cars, there are two more rooms which can be used for different uses. The property is completely fenced, part of it with brick walls and another part with wire fence, automatic access door, large swimming pool with barbecue area, a room for gardening tools, it has a beautiful mature garden with grass and different types of beautiful flowers and many palm trees. , one part of the property has a lot of olive trees which provide enough oil for the whole year, the other part of the plot is planted with different types of fruit trees, avocados, orange trees, lemon trees, etc... This country property of Estepona is located 25 minutes by car to Marbella and 55 minutes bo Malaga airport. Can be your dream home.