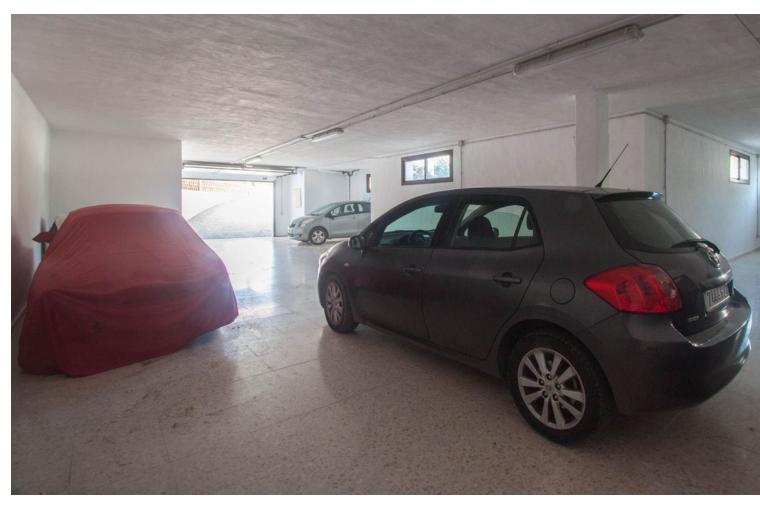

## Sales - House - Estepona 2.400.000€

www.mibgroup.es +34 662 58 96 58 info@mibgroup.es

Ref.-ID: MIBGR4420039 Estepona House

3

2

562 m2

10000 m2

Luxury property for sale in the area known as El Padrón in Estepona, Costa del Sol, Andalusia and located just 5 minutes by car from the beach and the Laguna Village shopping center. This beautiful rustic property of Estepona is accessed by a paved road and is located very close to all kind of services in a very charming area that is great to live in all year round. The house is built on a single floor and a ground floor for a garage and warehouse. The house is distributed as follows: large entrance hall with a guest toilet, a large living room with different windows and a door leading to a fantastic porch and garden, a fully equipped kitchen with all appliances and a large area with a dining table, a breakfast area and exit door with access to the dining room, in the right wing of the house we have the very large master bedroom with a bathroom, a large wardrobes and an exit door with an access to the porch, in the left wing we have two large bedrooms with ensuite bathrooms, In this same area there is a stair which go down to a large garage with enough space for several cars, there are two more rooms which can be used for different uses. The property is completely fenced, part of it with brick walls and another part with wire fence, automatic access door, large swimming pool with barbecue area, a room for gardening tools, it has a beautiful mature garden with grass and different types of beautiful flowers and many palm trees. , one part of the property has a lot of olive trees which provide enough oil for the whole year, the other part of the plot is planted with different types of fruit trees, avocados, orange trees, lemon trees, etc... This country property of Estepona is located 25 minutes by car to Marbella and 55 minutes bo Malaga airport. Can be your dream home.