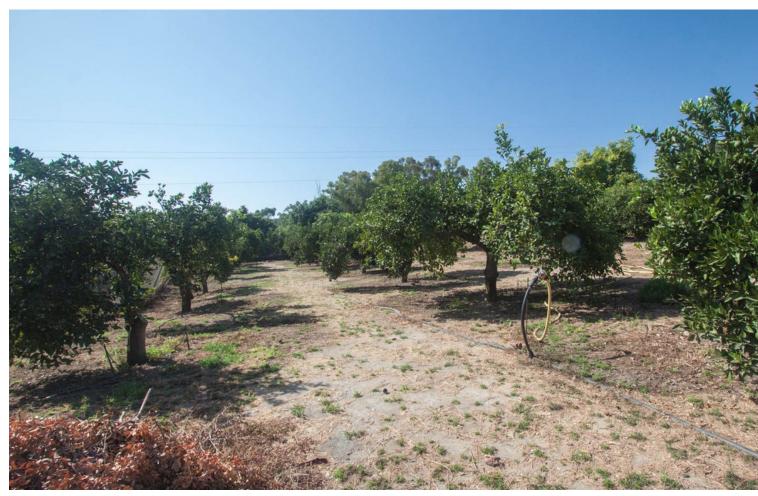

## Sales - House - Estepona 2.400.000€

www.mibgroup.es +34 662 58 96 58 info@mibgroup.es

Ref.-ID: MIBGR4420039 Estepona House

3

2

562 m2

10000 m2

Luxury property for sale in the area known as El Padrón in Estepona, Costa del Sol, Andalusia and located just 5 minutes by car from the beach and the Laguna Village shopping center. This beautiful rustic property of Estepona is accessed by a paved road and is located very close to all kind of services in a very charming area that is great to live in all year round. The house is built on a single floor and a ground floor for a garage and warehouse. The house is distributed as follows: large entrance hall with a guest toilet, a large living room with different windows and a door leading to a fantastic porch and garden, a fully equipped kitchen with all appliances and a large area with a dining table, a breakfast area and exit door with access to the dining room, in the right wing of the house we have the very large master bedroom with a bathroom, a large wardrobes and an exit door with an access to the porch, in the left wing we have two large bedrooms with ensuite bathrooms, In this same area there is a stair which go down to a large garage with enough space for several cars, there are two more rooms which can be used for different uses. The property is completely fenced, part of it with brick walls and another part with wire fence, automatic access door, large swimming pool with barbecue area, a room for gardening tools, it has a beautiful mature garden with grass and different types of beautiful flowers and many palm trees. , one part of the property has a lot of olive trees which provide enough oil for the whole year, the other part of the plot is planted with different types of fruit trees, avocados, orange trees, lemon trees, etc... This country property of Estepona is located 25 minutes by car to Marbella and 55 minutes bo Malaga airport. Can be your dream home.