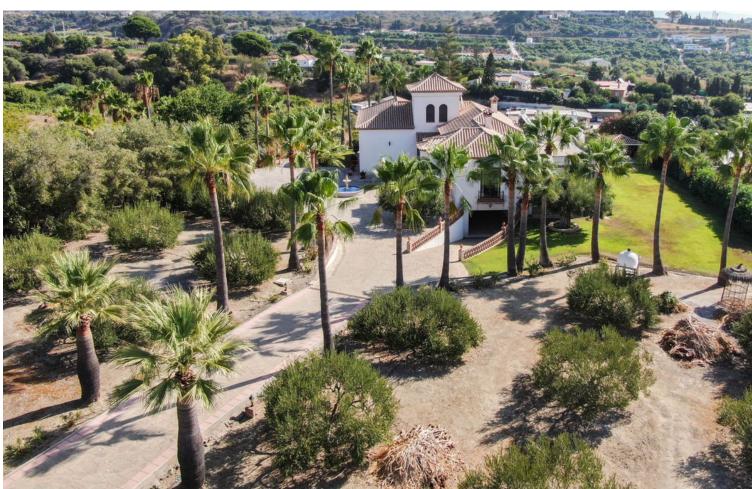

## Sales - House - Estepona 2.400.000€

www.mibgroup.es +34 662 58 96 58 info@mibgroup.es

Ref.-ID: MIBGR4420039 Estepona House

3

2

562 m2

10000 m2

Luxury property for sale in the area known as El Padrón in Estepona, Costa del Sol, Andalusia and located just 5 minutes by car from the beach and the Laguna Village shopping center. This beautiful rustic property of Estepona is accessed by a paved road and is located very close to all kind of services in a very charming area that is great to live in all year round. The house is built on a single floor and a ground floor for a garage and warehouse. The house is distributed as follows: large entrance hall with a guest toilet, a large living room with different windows and a door leading to a fantastic porch and garden, a fully equipped kitchen with all appliances and a large area with a dining table, a breakfast area and exit door with access to the dining room, in the right wing of the house we have the very large master bedroom with a bathroom, a large wardrobes and an exit door with an access to the porch, in the left wing we have two large bedrooms with ensuite bathrooms, In this same area there is a stair which go down to a large garage with enough space for several cars, there are two more rooms which can be used for different uses. The property is completely fenced, part of it with brick walls and another part with wire fence, automatic access door, large swimming pool with barbecue area, a room for gardening tools, it has a beautiful mature garden with grass and different types of beautiful flowers and many palm trees. , one part of the property has a lot of olive trees which provide enough oil for the whole year, the other part of the plot is planted with different types of fruit trees, avocados, orange trees, lemon trees, etc... This country property of Estepona is located 25 minutes by car to Marbella and 55 minutes bo Malaga airport. Can be your dream home.