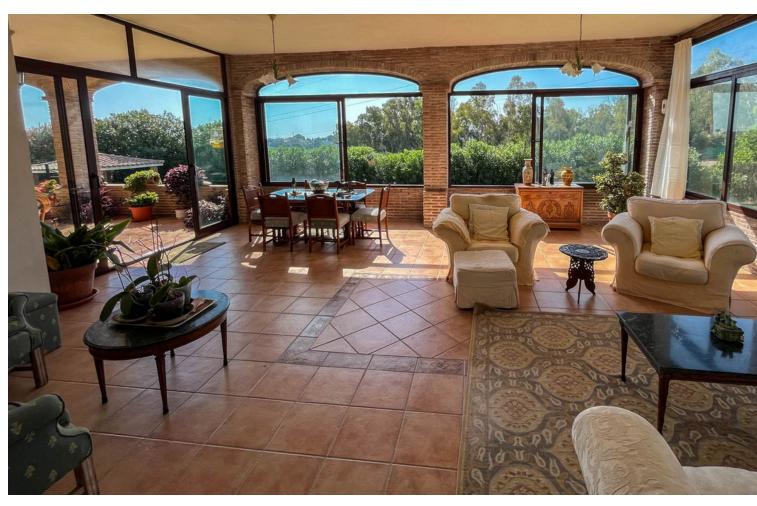

## Sales - House - Estepona 2.400.000€

www.mibgroup.es +34 662 58 96 58 info@mibgroup.es

Ref.-ID: MIBGR4420039 Estepona House

3

2

562 m2

10000 m2

Luxury property for sale in the area known as El Padrón in Estepona, Costa del Sol, Andalusia and located just 5 minutes by car from the beach and the Laguna Village shopping center. This beautiful rustic property of Estepona is accessed by a paved road and is located very close to all kind of services in a very charming area that is great to live in all year round. The house is built on a single floor and a ground floor for a garage and warehouse. The house is distributed as follows: large entrance hall with a guest toilet, a large living room with different windows and a door leading to a fantastic porch and garden, a fully equipped kitchen with all appliances and a large area with a dining table, a breakfast area and exit door with access to the dining room, in the right wing of the house we have the very large master bedroom with a bathroom, a large wardrobes and an exit door with an access to the porch, in the left wing we have two large bedrooms with ensuite bathrooms, In this same area there is a stair which go down to a large garage with enough space for several cars, there are two more rooms which can be used for different uses. The property is completely fenced, part of it with brick walls and another part with wire fence, automatic access door, large swimming pool with barbecue area, a room for gardening tools, it has a beautiful mature garden with grass and different types of beautiful flowers and many palm trees. , one part of the property has a lot of olive trees which provide enough oil for the whole year, the other part of the plot is planted with different types of fruit trees, avocados, orange trees, lemon trees, etc... This country property of Estepona is located 25 minutes by car to Marbella and 55 minutes bo Malaga airport. Can be your dream home.