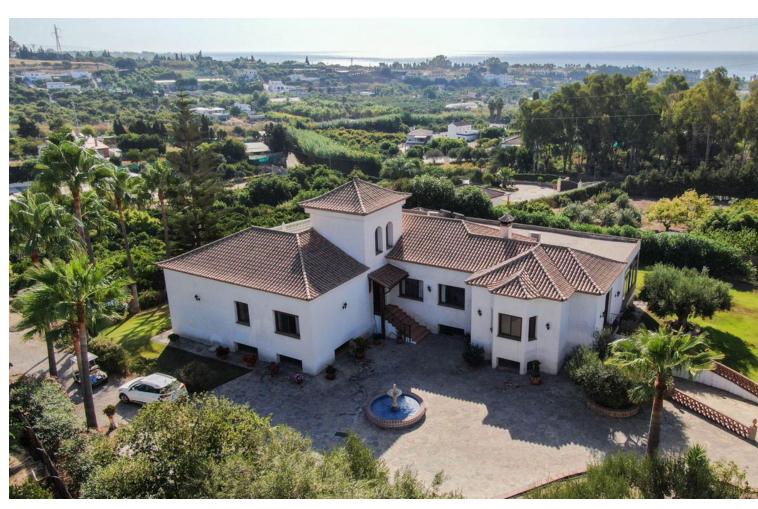

## Sales - House - Estepona 2.400.000€

www.mibgroup.es +34 662 58 96 58 info@mibgroup.es

Ref.-ID: MIBGR4420039 Estepona House

3

2

562 m2

10000 m2

Luxury property for sale in the area known as El Padrón in Estepona, Costa del Sol, Andalusia and located just 5 minutes by car from the beach and the Laguna Village shopping center. This beautiful rustic property of Estepona is accessed by a paved road and is located very close to all kind of services in a very charming area that is great to live in all year round. The house is built on a single floor and a ground floor for a garage and warehouse. The house is distributed as follows: large entrance hall with a guest toilet, a large living room with different windows and a door leading to a fantastic porch and garden, a fully equipped kitchen with all appliances and a large area with a dining table, a breakfast area and exit door with access to the dining room, in the right wing of the house we have the very large master bedroom with a bathroom, a large wardrobes and an exit door with an access to the porch, in the left wing we have two large bedrooms with ensuite bathrooms, In this same area there is a stair which go down to a large garage with enough space for several cars, there are two more rooms which can be used for different uses. The property is completely fenced, part of it with brick walls and another part with wire fence, automatic access door, large swimming pool with barbecue area, a room for gardening tools, it has a beautiful mature garden with grass and different types of beautiful flowers and many palm trees. , one part of the property has a lot of olive trees which provide enough oil for the whole year, the other part of the plot is planted with different types of fruit trees, avocados, orange trees, lemon trees, etc... This country property of Estepona is located 25 minutes by car to Marbella and 55 minutes bo Malaga airport. Can be your dream home.