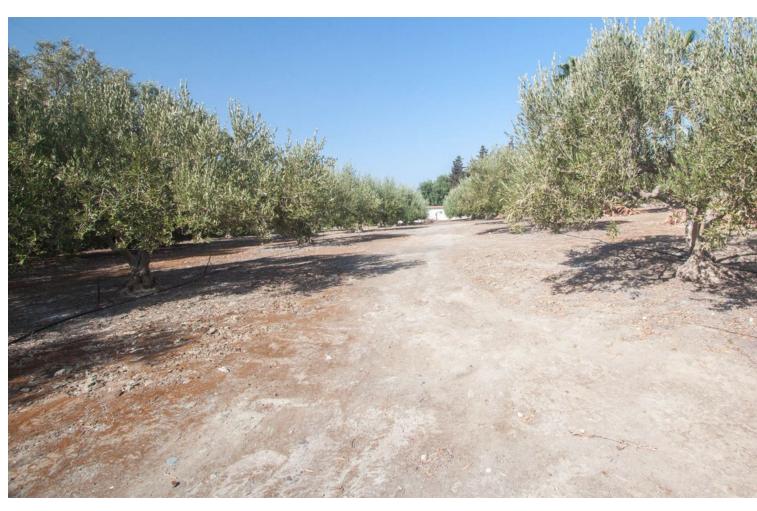

## Sales - House - Estepona 2.400.000€

www.mibgroup.es +34 662 58 96 58 info@mibgroup.es

Ref.-ID: MIBGR4420039 Estepona House

3

2

562 m2

10000 m2

Luxury property for sale in the area known as El Padrón in Estepona, Costa del Sol, Andalusia and located just 5 minutes by car from the beach and the Laguna Village shopping center. This beautiful rustic property of Estepona is accessed by a paved road and is located very close to all kind of services in a very charming area that is great to live in all year round. The house is built on a single floor and a ground floor for a garage and warehouse. The house is distributed as follows: large entrance hall with a guest toilet, a large living room with different windows and a door leading to a fantastic porch and garden, a fully equipped kitchen with all appliances and a large area with a dining table, a breakfast area and exit door with access to the dining room, in the right wing of the house we have the very large master bedroom with a bathroom, a large wardrobes and an exit door with an access to the porch, in the left wing we have two large bedrooms with ensuite bathrooms, In this same area there is a stair which go down to a large garage with enough space for several cars, there are two more rooms which can be used for different uses. The property is completely fenced, part of it with brick walls and another part with wire fence, automatic access door, large swimming pool with barbecue area, a room for gardening tools, it has a beautiful mature garden with grass and different types of beautiful flowers and many palm trees. , one part of the property has a lot of olive trees which provide enough oil for the whole year, the other part of the plot is planted with different types of fruit trees, avocados, orange trees, lemon trees, etc... This country property of Estepona is located 25 minutes by car to Marbella and 55 minutes bo Malaga airport. Can be your dream home.