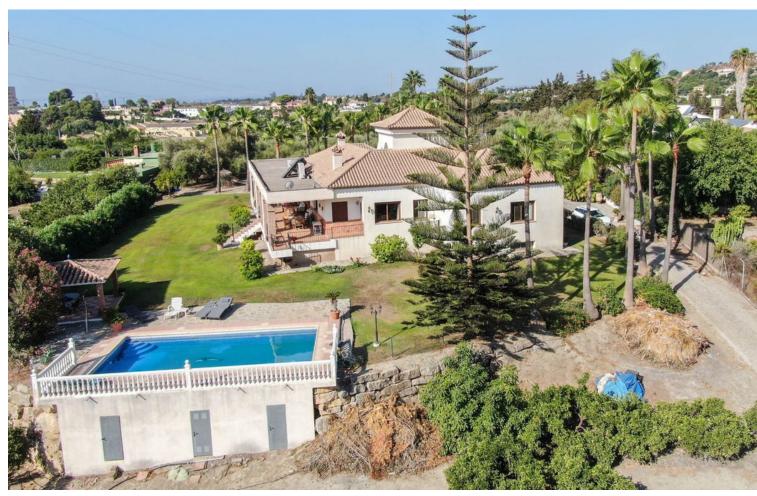

## Sales - House - Estepona 2.400.000€

www.mibgroup.es +34 662 58 96 58 info@mibgroup.es

Ref.-ID: MIBGR4420039 Estepona House

3

2

562 m2

10000 m2

Luxury property for sale in the area known as El Padrón in Estepona, Costa del Sol, Andalusia and located just 5 minutes by car from the beach and the Laguna Village shopping center. This beautiful rustic property of Estepona is accessed by a paved road and is located very close to all kind of services in a very charming area that is great to live in all year round. The house is built on a single floor and a ground floor for a garage and warehouse. The house is distributed as follows: large entrance hall with a guest toilet, a large living room with different windows and a door leading to a fantastic porch and garden, a fully equipped kitchen with all appliances and a large area with a dining table, a breakfast area and exit door with access to the dining room, in the right wing of the house we have the very large master bedroom with a bathroom, a large wardrobes and an exit door with an access to the porch, in the left wing we have two large bedrooms with ensuite bathrooms, In this same area there is a stair which go down to a large garage with enough space for several cars, there are two more rooms which can be used for different uses. The property is completely fenced, part of it with brick walls and another part with wire fence, automatic access door, large swimming pool with barbecue area, a room for gardening tools, it has a beautiful mature garden with grass and different types of beautiful flowers and many palm trees. , one part of the property has a lot of olive trees which provide enough oil for the whole year, the other part of the plot is planted with different types of fruit trees, avocados, orange trees, lemon trees, etc... This country property of Estepona is located 25 minutes by car to Marbella and 55 minutes bo Malaga airport. Can be your dream home.