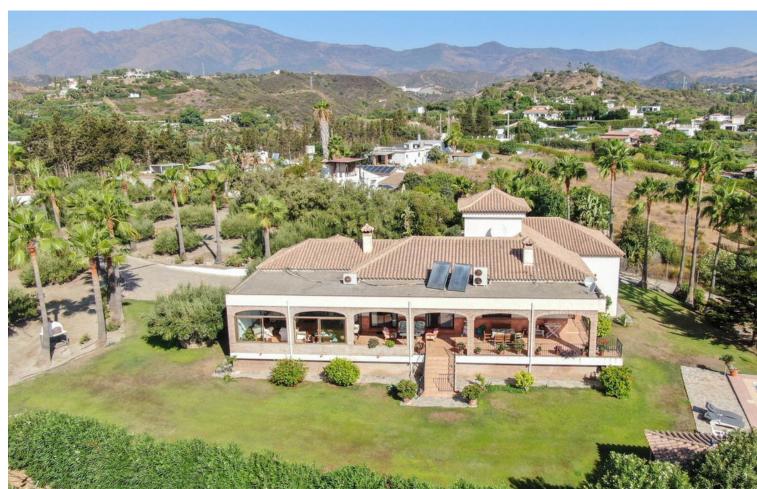

## Sales - House - Estepona 2.400.000€

www.mibgroup.es +34 662 58 96 58 info@mibgroup.es

Ref.-ID: MIBGR4420039 Estepona House

3

2

562 m2

10000 m2

Luxury property for sale in the area known as El Padrón in Estepona, Costa del Sol, Andalusia and located just 5 minutes by car from the beach and the Laguna Village shopping center. This beautiful rustic property of Estepona is accessed by a paved road and is located very close to all kind of services in a very charming area that is great to live in all year round. The house is built on a single floor and a ground floor for a garage and warehouse. The house is distributed as follows: large entrance hall with a guest toilet, a large living room with different windows and a door leading to a fantastic porch and garden, a fully equipped kitchen with all appliances and a large area with a dining table, a breakfast area and exit door with access to the dining room, in the right wing of the house we have the very large master bedroom with a bathroom, a large wardrobes and an exit door with an access to the porch, in the left wing we have two large bedrooms with ensuite bathrooms, In this same area there is a stair which go down to a large garage with enough space for several cars, there are two more rooms which can be used for different uses. The property is completely fenced, part of it with brick walls and another part with wire fence, automatic access door, large swimming pool with barbecue area, a room for gardening tools, it has a beautiful mature garden with grass and different types of beautiful flowers and many palm trees. , one part of the property has a lot of olive trees which provide enough oil for the whole year, the other part of the plot is planted with different types of fruit trees, avocados, orange trees, lemon trees, etc... This country property of Estepona is located 25 minutes by car to Marbella and 55 minutes bo Malaga airport. Can be your dream home.