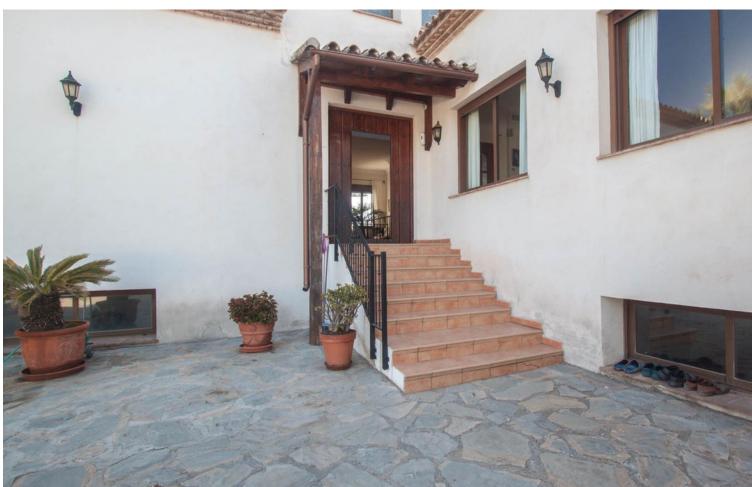

## Sales - House - Estepona 2.400.000€

www.mibgroup.es +34 662 58 96 58 info@mibgroup.es

Ref.-ID: MIBGR4420039 Estepona House

3

2

562 m2

10000 m2

Luxury property for sale in the area known as El Padrón in Estepona, Costa del Sol, Andalusia and located just 5 minutes by car from the beach and the Laguna Village shopping center. This beautiful rustic property of Estepona is accessed by a paved road and is located very close to all kind of services in a very charming area that is great to live in all year round. The house is built on a single floor and a ground floor for a garage and warehouse. The house is distributed as follows: large entrance hall with a guest toilet, a large living room with different windows and a door leading to a fantastic porch and garden, a fully equipped kitchen with all appliances and a large area with a dining table, a breakfast area and exit door with access to the dining room, in the right wing of the house we have the very large master bedroom with a bathroom, a large wardrobes and an exit door with an access to the porch, in the left wing we have two large bedrooms with ensuite bathrooms, In this same area there is a stair which go down to a large garage with enough space for several cars, there are two more rooms which can be used for different uses. The property is completely fenced, part of it with brick walls and another part with wire fence, automatic access door, large swimming pool with barbecue area, a room for gardening tools, it has a beautiful mature garden with grass and different types of beautiful flowers and many palm trees. , one part of the property has a lot of olive trees which provide enough oil for the whole year, the other part of the plot is planted with different types of fruit trees, avocados, orange trees, lemon trees, etc... This country property of Estepona is located 25 minutes by car to Marbella and 55 minutes bo Malaga airport. Can be your dream home.