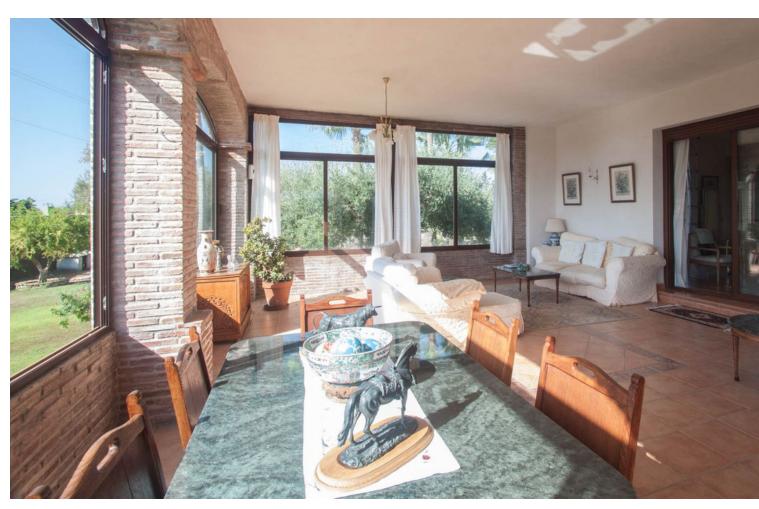

## Sales - House - Estepona 2.400.000€

www.mibgroup.es +34 662 58 96 58 info@mibgroup.es

Ref.-ID: MIBGR4420039 Estepona House

3

2

562 m2

10000 m2

Luxury property for sale in the area known as El Padrón in Estepona, Costa del Sol, Andalusia and located just 5 minutes by car from the beach and the Laguna Village shopping center. This beautiful rustic property of Estepona is accessed by a paved road and is located very close to all kind of services in a very charming area that is great to live in all year round. The house is built on a single floor and a ground floor for a garage and warehouse. The house is distributed as follows: large entrance hall with a guest toilet, a large living room with different windows and a door leading to a fantastic porch and garden, a fully equipped kitchen with all appliances and a large area with a dining table, a breakfast area and exit door with access to the dining room, in the right wing of the house we have the very large master bedroom with a bathroom, a large wardrobes and an exit door with an access to the porch, in the left wing we have two large bedrooms with ensuite bathrooms, In this same area there is a stair which go down to a large garage with enough space for several cars, there are two more rooms which can be used for different uses. The property is completely fenced, part of it with brick walls and another part with wire fence, automatic access door, large swimming pool with barbecue area, a room for gardening tools, it has a beautiful mature garden with grass and different types of beautiful flowers and many palm trees. , one part of the property has a lot of olive trees which provide enough oil for the whole year, the other part of the plot is planted with different types of fruit trees, avocados, orange trees, lemon trees, etc... This country property of Estepona is located 25 minutes by car to Marbella and 55 minutes bo Malaga airport. Can be your dream home.