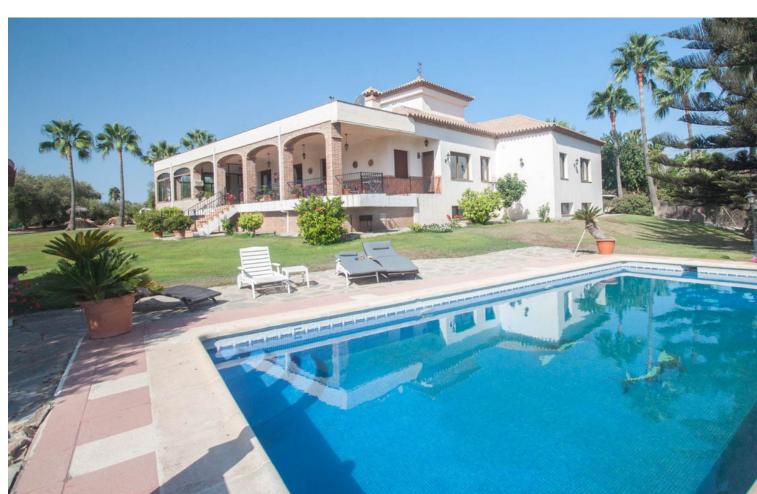

## Sales - House - Estepona 2.400.000€

www.mibgroup.es +34 662 58 96 58 info@mibgroup.es

Ref.-ID: MIBGR4420039 Estepona House

3

2

562 m2

10000 m2

Luxury property for sale in the area known as El Padrón in Estepona, Costa del Sol, Andalusia and located just 5 minutes by car from the beach and the Laguna Village shopping center. This beautiful rustic property of Estepona is accessed by a paved road and is located very close to all kind of services in a very charming area that is great to live in all year round. The house is built on a single floor and a ground floor for a garage and warehouse. The house is distributed as follows: large entrance hall with a guest toilet, a large living room with different windows and a door leading to a fantastic porch and garden, a fully equipped kitchen with all appliances and a large area with a dining table, a breakfast area and exit door with access to the dining room, in the right wing of the house we have the very large master bedroom with a bathroom, a large wardrobes and an exit door with an access to the porch, in the left wing we have two large bedrooms with ensuite bathrooms, In this same area there is a stair which go down to a large garage with enough space for several cars, there are two more rooms which can be used for different uses. The property is completely fenced, part of it with brick walls and another part with wire fence, automatic access door, large swimming pool with barbecue area, a room for gardening tools, it has a beautiful mature garden with grass and different types of beautiful flowers and many palm trees. , one part of the property has a lot of olive trees which provide enough oil for the whole year, the other part of the plot is planted with different types of fruit trees, avocados, orange trees, lemon trees, etc... This country property of Estepona is located 25 minutes by car to Marbella and 55 minutes bo Malaga airport. Can be your dream home.