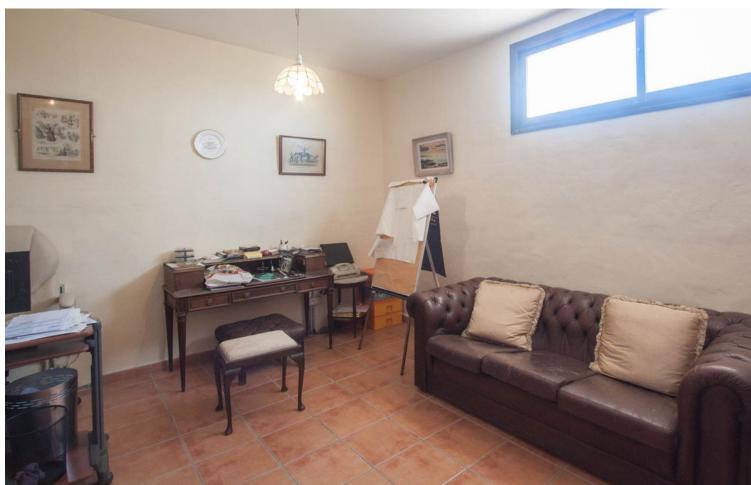

## Sales - House - Estepona 2.400.000€

www.mibgroup.es +34 662 58 96 58 info@mibgroup.es

Ref.-ID: MIBGR4420039 Estepona House

3

2

562 m2

10000 m2

Luxury property for sale in the area known as El Padrón in Estepona, Costa del Sol, Andalusia and located just 5 minutes by car from the beach and the Laguna Village shopping center. This beautiful rustic property of Estepona is accessed by a paved road and is located very close to all kind of services in a very charming area that is great to live in all year round. The house is built on a single floor and a ground floor for a garage and warehouse. The house is distributed as follows: large entrance hall with a guest toilet, a large living room with different windows and a door leading to a fantastic porch and garden, a fully equipped kitchen with all appliances and a large area with a dining table, a breakfast area and exit door with access to the dining room, in the right wing of the house we have the very large master bedroom with a bathroom, a large wardrobes and an exit door with an access to the porch, in the left wing we have two large bedrooms with ensuite bathrooms, In this same area there is a stair which go down to a large garage with enough space for several cars, there are two more rooms which can be used for different uses. The property is completely fenced, part of it with brick walls and another part with wire fence, automatic access door, large swimming pool with barbecue area, a room for gardening tools, it has a beautiful mature garden with grass and different types of beautiful flowers and many palm trees. , one part of the property has a lot of olive trees which provide enough oil for the whole year, the other part of the plot is planted with different types of fruit trees, avocados, orange trees, lemon trees, etc... This country property of Estepona is located 25 minutes by car to Marbella and 55 minutes bo Malaga airport. Can be your dream home.