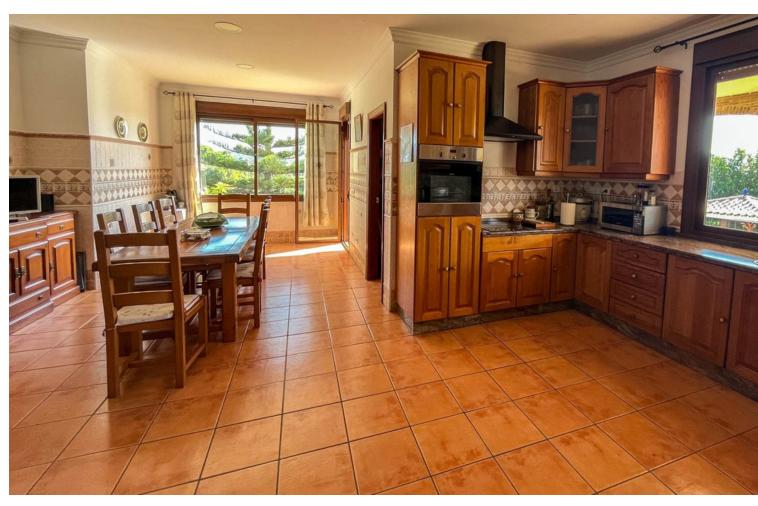

## Sales - House - Estepona 2.400.000€

www.mibgroup.es +34 662 58 96 58 info@mibgroup.es

Ref.-ID: MIBGR4420039 Estepona House

3

2

562 m2

10000 m2

Luxury property for sale in the area known as El Padrón in Estepona, Costa del Sol, Andalusia and located just 5 minutes by car from the beach and the Laguna Village shopping center. This beautiful rustic property of Estepona is accessed by a paved road and is located very close to all kind of services in a very charming area that is great to live in all year round. The house is built on a single floor and a ground floor for a garage and warehouse. The house is distributed as follows: large entrance hall with a guest toilet, a large living room with different windows and a door leading to a fantastic porch and garden, a fully equipped kitchen with all appliances and a large area with a dining table, a breakfast area and exit door with access to the dining room, in the right wing of the house we have the very large master bedroom with a bathroom, a large wardrobes and an exit door with an access to the porch, in the left wing we have two large bedrooms with ensuite bathrooms, In this same area there is a stair which go down to a large garage with enough space for several cars, there are two more rooms which can be used for different uses. The property is completely fenced, part of it with brick walls and another part with wire fence, automatic access door, large swimming pool with barbecue area, a room for gardening tools, it has a beautiful mature garden with grass and different types of beautiful flowers and many palm trees. , one part of the property has a lot of olive trees which provide enough oil for the whole year, the other part of the plot is planted with different types of fruit trees, avocados, orange trees, lemon trees, etc... This country property of Estepona is located 25 minutes by car to Marbella and 55 minutes bo Malaga airport. Can be your dream home.