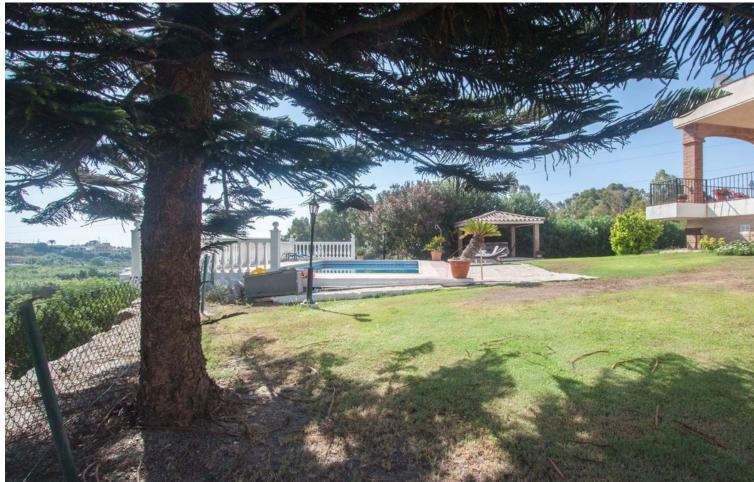

## Sales - House - Estepona 2.400.000€

www.mibgroup.es +34 662 58 96 58 info@mibgroup.es

Ref.-ID: MIBGR4420039 Estepona House

3

2

562 m2

10000 m2

Luxury property for sale in the area known as El Padrón in Estepona, Costa del Sol, Andalusia and located just 5 minutes by car from the beach and the Laguna Village shopping center. This beautiful rustic property of Estepona is accessed by a paved road and is located very close to all kind of services in a very charming area that is great to live in all year round. The house is built on a single floor and a ground floor for a garage and warehouse. The house is distributed as follows: large entrance hall with a guest toilet, a large living room with different windows and a door leading to a fantastic porch and garden, a fully equipped kitchen with all appliances and a large area with a dining table, a breakfast area and exit door with access to the dining room, in the right wing of the house we have the very large master bedroom with a bathroom, a large wardrobes and an exit door with an access to the porch, in the left wing we have two large bedrooms with ensuite bathrooms, In this same area there is a stair which go down to a large garage with enough space for several cars, there are two more rooms which can be used for different uses. The property is completely fenced, part of it with brick walls and another part with wire fence, automatic access door, large swimming pool with barbecue area, a room for gardening tools, it has a beautiful mature garden with grass and different types of beautiful flowers and many palm trees. , one part of the property has a lot of olive trees which provide enough oil for the whole year, the other part of the plot is planted with different types of fruit trees, avocados, orange trees, lemon trees, etc... This country property of Estepona is located 25 minutes by car to Marbella and 55 minutes bo Malaga airport. Can be your dream home.