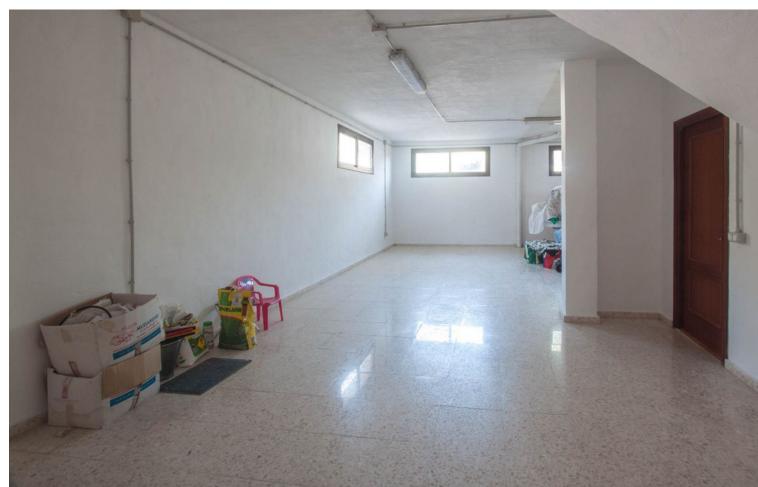

## Sales - House - Estepona 2.400.000€

www.mibgroup.es +34 662 58 96 58 info@mibgroup.es

Ref.-ID: MIBGR4420039 Estepona House

3

2

562 m2

10000 m2

Luxury property for sale in the area known as El Padrón in Estepona, Costa del Sol, Andalusia and located just 5 minutes by car from the beach and the Laguna Village shopping center. This beautiful rustic property of Estepona is accessed by a paved road and is located very close to all kind of services in a very charming area that is great to live in all year round. The house is built on a single floor and a ground floor for a garage and warehouse. The house is distributed as follows: large entrance hall with a guest toilet, a large living room with different windows and a door leading to a fantastic porch and garden, a fully equipped kitchen with all appliances and a large area with a dining table, a breakfast area and exit door with access to the dining room, in the right wing of the house we have the very large master bedroom with a bathroom, a large wardrobes and an exit door with an access to the porch, in the left wing we have two large bedrooms with ensuite bathrooms, In this same area there is a stair which go down to a large garage with enough space for several cars, there are two more rooms which can be used for different uses. The property is completely fenced, part of it with brick walls and another part with wire fence, automatic access door, large swimming pool with barbecue area, a room for gardening tools, it has a beautiful mature garden with grass and different types of beautiful flowers and many palm trees. , one part of the property has a lot of olive trees which provide enough oil for the whole year, the other part of the plot is planted with different types of fruit trees, avocados, orange trees, lemon trees, etc... This country property of Estepona is located 25 minutes by car to Marbella and 55 minutes bo Malaga airport. Can be your dream home.