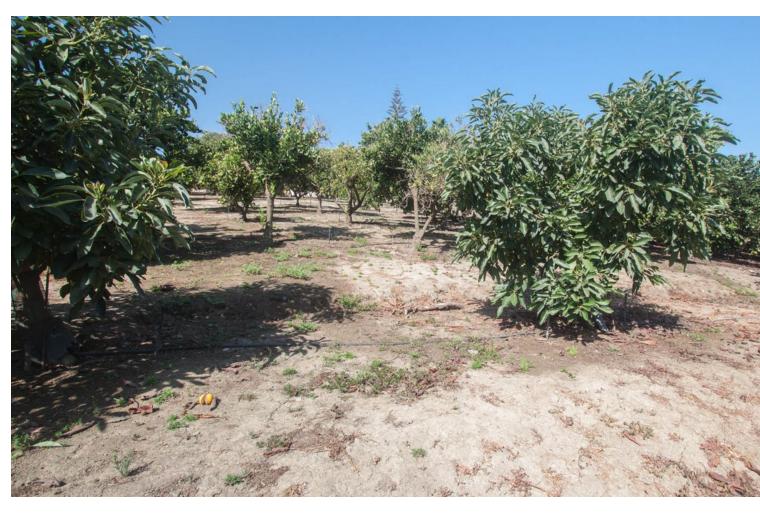

## Sales - House - Estepona 2.400.000€

www.mibgroup.es +34 662 58 96 58 info@mibgroup.es

Ref.-ID: MIBGR4420039 Estepona House

3

2

562 m2

10000 m2

Luxury property for sale in the area known as El Padrón in Estepona, Costa del Sol, Andalusia and located just 5 minutes by car from the beach and the Laguna Village shopping center. This beautiful rustic property of Estepona is accessed by a paved road and is located very close to all kind of services in a very charming area that is great to live in all year round. The house is built on a single floor and a ground floor for a garage and warehouse. The house is distributed as follows: large entrance hall with a guest toilet, a large living room with different windows and a door leading to a fantastic porch and garden, a fully equipped kitchen with all appliances and a large area with a dining table, a breakfast area and exit door with access to the dining room, in the right wing of the house we have the very large master bedroom with a bathroom, a large wardrobes and an exit door with an access to the porch, in the left wing we have two large bedrooms with ensuite bathrooms, In this same area there is a stair which go down to a large garage with enough space for several cars, there are two more rooms which can be used for different uses. The property is completely fenced, part of it with brick walls and another part with wire fence, automatic access door, large swimming pool with barbecue area, a room for gardening tools, it has a beautiful mature garden with grass and different types of beautiful flowers and many palm trees. , one part of the property has a lot of olive trees which provide enough oil for the whole year, the other part of the plot is planted with different types of fruit trees, avocados, orange trees, lemon trees, etc... This country property of Estepona is located 25 minutes by car to Marbella and 55 minutes bo Malaga airport. Can be your dream home.