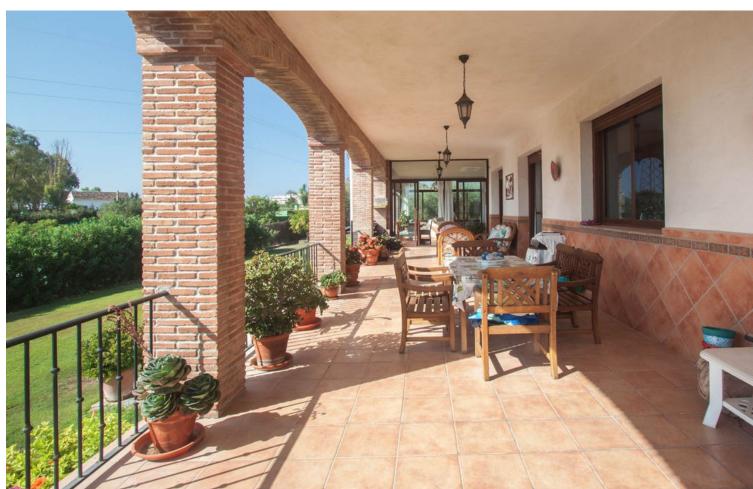

## Sales - House - Estepona 2.400.000€

www.mibgroup.es +34 662 58 96 58 info@mibgroup.es

Ref.-ID: MIBGR4420039 Estepona House

3

2

562 m2

10000 m2

Luxury property for sale in the area known as El Padrón in Estepona, Costa del Sol, Andalusia and located just 5 minutes by car from the beach and the Laguna Village shopping center. This beautiful rustic property of Estepona is accessed by a paved road and is located very close to all kind of services in a very charming area that is great to live in all year round. The house is built on a single floor and a ground floor for a garage and warehouse. The house is distributed as follows: large entrance hall with a guest toilet, a large living room with different windows and a door leading to a fantastic porch and garden, a fully equipped kitchen with all appliances and a large area with a dining table, a breakfast area and exit door with access to the dining room, in the right wing of the house we have the very large master bedroom with a bathroom, a large wardrobes and an exit door with an access to the porch, in the left wing we have two large bedrooms with ensuite bathrooms, In this same area there is a stair which go down to a large garage with enough space for several cars, there are two more rooms which can be used for different uses. The property is completely fenced, part of it with brick walls and another part with wire fence, automatic access door, large swimming pool with barbecue area, a room for gardening tools, it has a beautiful mature garden with grass and different types of beautiful flowers and many palm trees. , one part of the property has a lot of olive trees which provide enough oil for the whole year, the other part of the plot is planted with different types of fruit trees, avocados, orange trees, lemon trees, etc... This country property of Estepona is located 25 minutes by car to Marbella and 55 minutes bo Malaga airport. Can be your dream home.