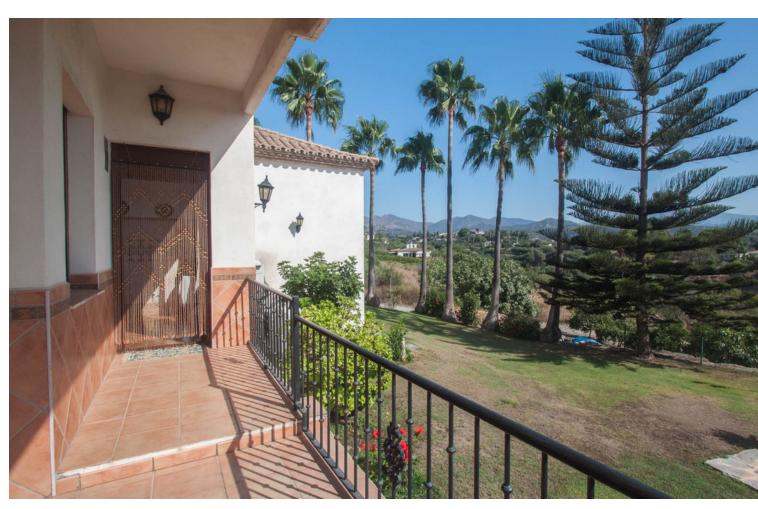

## Sales - House - Estepona 2.400.000€

www.mibgroup.es +34 662 58 96 58 info@mibgroup.es

Ref.-ID: MIBGR4420039 Estepona House

3

2

562 m2

10000 m2

Luxury property for sale in the area known as El Padrón in Estepona, Costa del Sol, Andalusia and located just 5 minutes by car from the beach and the Laguna Village shopping center. This beautiful rustic property of Estepona is accessed by a paved road and is located very close to all kind of services in a very charming area that is great to live in all year round. The house is built on a single floor and a ground floor for a garage and warehouse. The house is distributed as follows: large entrance hall with a guest toilet, a large living room with different windows and a door leading to a fantastic porch and garden, a fully equipped kitchen with all appliances and a large area with a dining table, a breakfast area and exit door with access to the dining room, in the right wing of the house we have the very large master bedroom with a bathroom, a large wardrobes and an exit door with an access to the porch, in the left wing we have two large bedrooms with ensuite bathrooms, In this same area there is a stair which go down to a large garage with enough space for several cars, there are two more rooms which can be used for different uses. The property is completely fenced, part of it with brick walls and another part with wire fence, automatic access door, large swimming pool with barbecue area, a room for gardening tools, it has a beautiful mature garden with grass and different types of beautiful flowers and many palm trees. , one part of the property has a lot of olive trees which provide enough oil for the whole year, the other part of the plot is planted with different types of fruit trees, avocados, orange trees, lemon trees, etc... This country property of Estepona is located 25 minutes by car to Marbella and 55 minutes bo Malaga airport. Can be your dream home.