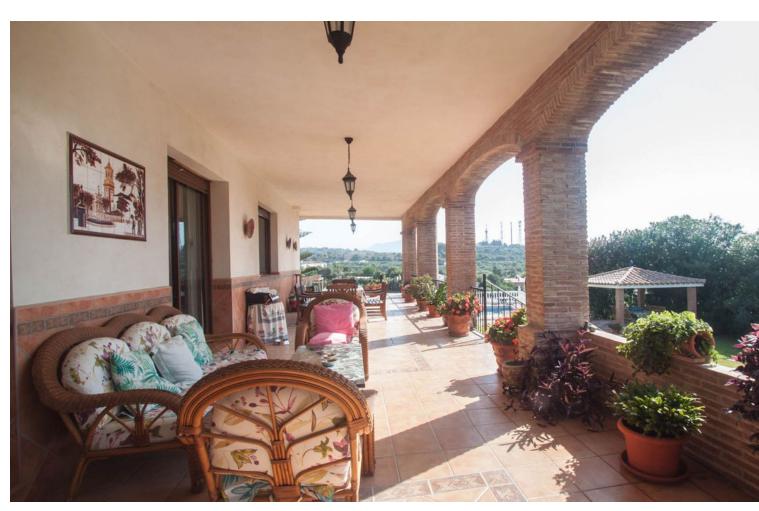

## Sales - House - Estepona 2.400.000€

www.mibgroup.es +34 662 58 96 58 info@mibgroup.es

Ref.-ID: MIBGR4420039 Estepona House

3

2

562 m2

10000 m2

Luxury property for sale in the area known as El Padrón in Estepona, Costa del Sol, Andalusia and located just 5 minutes by car from the beach and the Laguna Village shopping center. This beautiful rustic property of Estepona is accessed by a paved road and is located very close to all kind of services in a very charming area that is great to live in all year round. The house is built on a single floor and a ground floor for a garage and warehouse. The house is distributed as follows: large entrance hall with a guest toilet, a large living room with different windows and a door leading to a fantastic porch and garden, a fully equipped kitchen with all appliances and a large area with a dining table, a breakfast area and exit door with access to the dining room, in the right wing of the house we have the very large master bedroom with a bathroom, a large wardrobes and an exit door with an access to the porch, in the left wing we have two large bedrooms with ensuite bathrooms, In this same area there is a stair which go down to a large garage with enough space for several cars, there are two more rooms which can be used for different uses. The property is completely fenced, part of it with brick walls and another part with wire fence, automatic access door, large swimming pool with barbecue area, a room for gardening tools, it has a beautiful mature garden with grass and different types of beautiful flowers and many palm trees. , one part of the property has a lot of olive trees which provide enough oil for the whole year, the other part of the plot is planted with different types of fruit trees, avocados, orange trees, lemon trees, etc... This country property of Estepona is located 25 minutes by car to Marbella and 55 minutes bo Malaga airport. Can be your dream home.