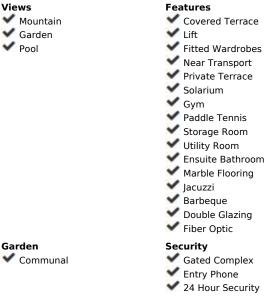

## Sales - Apartment - Hacienda del Sol 625.000€

www.mibgroup.es +34 662 58 96 58 info@mibgroup.es

Ref.-ID: MIBGR4420486 Hacienda del Sol Apartment

3

2.5

161 m2

This property is unexpectedly back on the market as a sale fell through at the last minute due to the buyers financial situation changing. It means it is a great opportunity for you to acquire a fantastic penthouse is a very popular complex between Esteppna and Marbella. You also have the added benefit of knowing that all paperwork etc was all checked by a buyers lawyer and is all in order allowing for a smooth sale. Located in the popular beachside development right next to Isdabe Atalaya, this is one of the better duplex apartments in the urbanisation. The lounge is split in two by the fireplace meaning the living area is one side and the dining area on the other. Unlike many of the other penthouses in this development the kitchen has direct access to the terrace, which wraps around to the lounge and and bedroom. The kitchen has a utility area and is fully fitted to a high standard. Again, unlike others it has a very spacious kitchen. Just outside the kitchen is a guest cloakroom. There is a hallway which leads to all of the bedrooms. The master bedroom is en-suite while the other two share a bathroom. There is an internal stairway which leads to the roof terrace (solarium) which is huge and has a built in BBQ, spectacular 360 degree views and a Jacuzzi (built in by the current owner). On site you can find multiple swimming pools, a gym, Jacuzzi, sauna and padel court. There is a commercial centre with a 5 minute walk where you will find a cafe, bar and Aldi supermarket. Within 15 minutes walk are numerous restaurants (Spanish, Indian, Chinese, Japanese, Italian). Also within a 15 minute walk is the beach and some popular beach clubs. San Pedro de Alcantara is a 5 minute drive, Puerto Banus 10 minutes and Estepona 10 minutes in the other direction. This property is ideal as a holiday home, to live in all year round or as an investment as the properties rent very easily throughout the summer. It is now being sold unfurnished as the previous sale that felle through at the last minute had stipulated it needed to be empty. It does however give you a balnk canvas to create a very special home. There is some terrace furniture still included such as table and chairs, sunbeds and sofa.