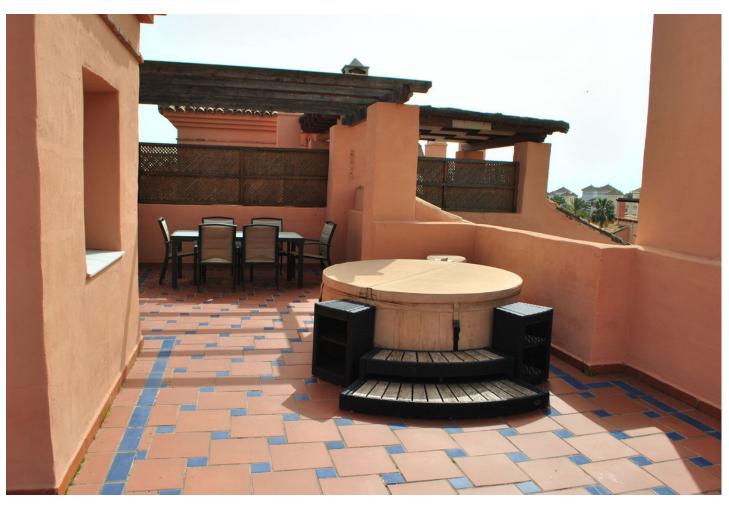

## Sales - Apartment - Hacienda del Sol 625.000€

www.mibgroup.es +34 662 58 96 58 info@mibgroup.es

Ref.-ID: MIBGR4420486 Hacienda del Sol Apartment

3

2.5

161 m2

This property is unexpectedly back on the market as a sale fell through at the last minute due to the buyers financial situation changing. It means it is a great opportunity for you to acquire a fantastic penthouse is a very popular complex between Esteppna and Marbella. You also have the added benefit of knowing that all paperwork etc was all checked by a buyers lawyer and is all in order allowing for a smooth sale. Located in the popular beachside development right next to Isdabe Atalaya, this is one of the better duplex apartments in the urbanisation. The lounge is split in two by the fireplace meaning the living area is one side and the dining area on the other. Unlike many of the other penthouses in this development the kitchen has direct access to the terrace, which wraps around to the lounge and and bedroom. The kitchen has a utility area and is fully fitted to a high standard. Again, unlike others it has a very spacious kitchen. Just outside the kitchen is a guest cloakroom. There is a hallway which leads to all of the bedrooms. The master bedroom is en-suite while the other two share a bathroom. There is an internal stairway which leads to the roof terrace (solarium) which is huge and has a built in BBQ, spectacular 360 degree views and a Jacuzzi (built in by the current owner). On site you can find multiple swimming pools, a gym, Jacuzzi, sauna and padel court. There is a commercial centre with a 5 minute walk where you will find a cafe, bar and Aldi supermarket. Within 15 minutes walk are numerous restaurants (Spanish, Indian, Chinese, Japanese, Italian). Also within a 15 minute walk is the beach and some popular beach clubs. San Pedro de Alcantara is a 5 minute drive, Puerto Banus 10 minutes and Estepona 10 minutes in the other direction. This property is ideal as a holiday home, to live in all year round or as an investment as the properties rent very easily throughout the summer. It is now being sold unfurnished as the previous sale that felle through at the last minute had stipulated it needed to be empty. It does however give you a balnk canvas to create a very special home. There is some terrace furniture still included such as table and chairs, sunbeds and sofa.