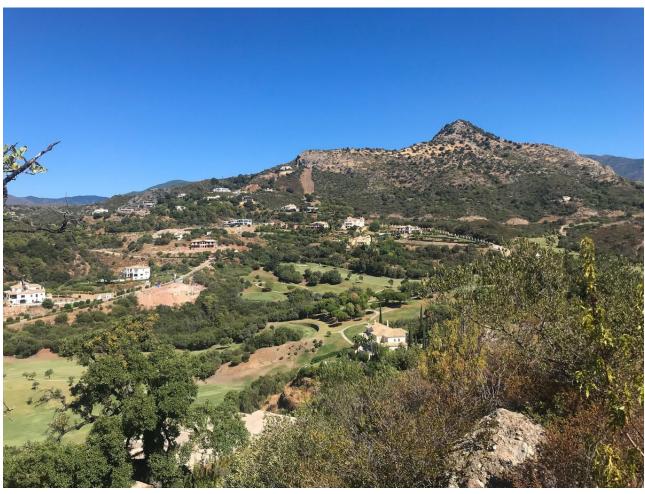

## Sales - Plot - Benahavís 1.950.000€

www.mibgroup.es +34 662 58 96 58 info@mibgroup.es

Ref.-ID: MIBGR4422034 Benahavís Plot

Community: 5,100 EUR / year IBI: 3,000 EUR / year

10275 m2

Unique opportunity to aquire two adjoined magnificent villa plots primely nestled on an elevated private peak within the exclusive, Marbella Club Golf Resort, Benahavis boasting panoramic sea, mountain and golf views. One or two villas can be constructed on these plots with a total buildable footprint of 1,100 m2 plus basement. This unique real-estate opportunity is just a stones throw from the club house and the resort's many amenities. Gourmet five-star dining can be enjoyed at the clubhouse in a tranquil setting nestled between a picturesque lake and the 18th hole green. Golf Club Members will enjoy unlimited use of its meticulously manicured, championship, Dave Thomas designed 18-hole golf course where often walk-on access to play with practically no tee-times required. Members enjoy a comprehensive practice facility along with personalized Golf instruction by PGA professional golf staff. The golf club has a full calendar of events and tournaments hosted by the club. Additionally, the Marbella Club Golf Resort Riding Stables is a horse lovers delight that has been host of the both international and national horse jumping championships where Residents can enjoy a comprehensive range of services provided by one of the finest equestrian facilities in Spain. Residents can liberally arrange for a guided ride through the stunning trails among unspoiled nature within the majestic foothills of the Sierra Bermeja Mountains. Indulge in the exquisite pleasures of life within this 24-hour guard gated community with exclusive use of its facilities and amenities to its Members (Residents of the resort) and Guests of the world renowned Marbella Club Hotel.