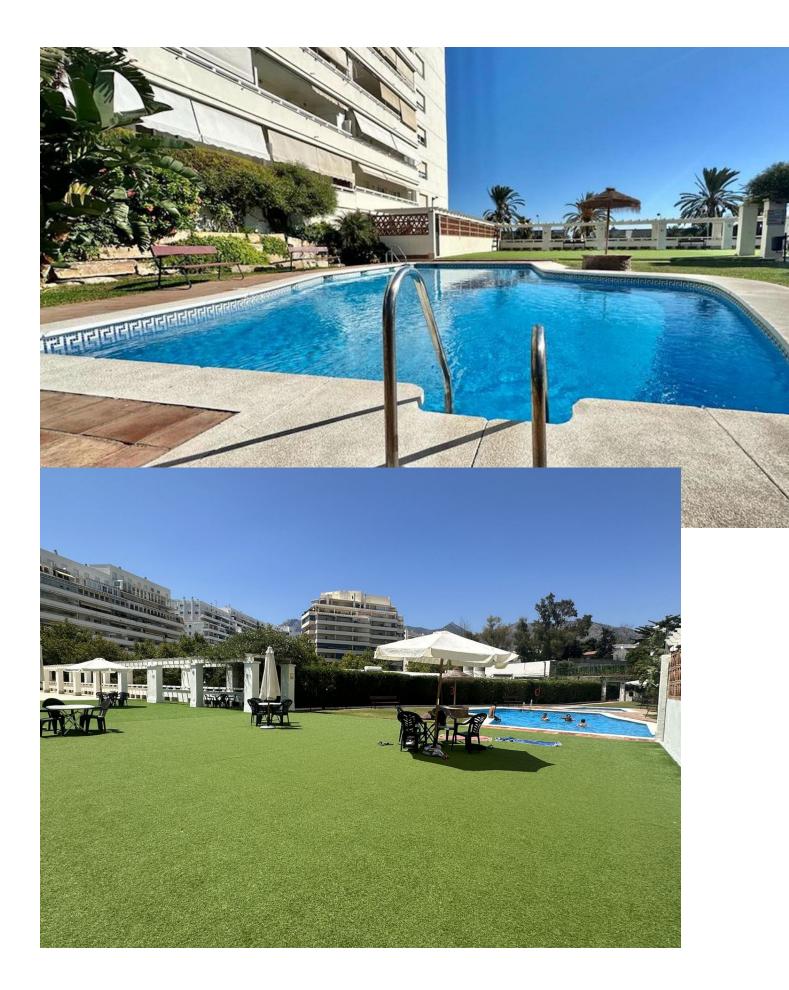

SEAVIEWS! PANORAMIC VIEWS ! 100m WALK TO THE BEACH! PENTHOUSE DUPLEX IN MARBELLA CENTRE Located in the centre of Marbella is this spectacular penthouse duplex on the 9th & 10th floor with wonderful views of the Mediterranean sea in La Marina urbanization just 100m from the wonderful Cable beach It has 2 bedrooms with beautiful sea views, two complete and renovated bathrooms, a main living room & dining accesed to a large covered terrace. Additionally is a small storage room in the main living room under the stairs Due to its southeast orientation and exterior windows also to the west, it has spectacular luminosity and thanks to being located on the ninth and tenth floors, magnificent natural ventilation. This home stands out for its quietness without noise, and its spectacular views of the sea from all its windows. The urbanization has swimming pools (adult & children ), solarium and garden areas. Its location offers great security as it is just a few meters from the local police headquarters. Quiron Salud hospital is a 5 mins walk. The property is in a prime location surrounded by shops, Mercadona supermarket, restaurants and amenities. The kitchen needs a little update and can be modified into an open plan living AMERICAN style for as little as 10.000 eur you could have an open plan dream kitchen. The new property owners have an option to buy private underground parking space for 20.000 euros Perfect as a permanent home, holiday home or an investment property for holiday rentals. Its rented out most of the time, it has great rental income, due to its perfect location. It has the tourist license. Presently holiday rented out with. All papers are ready for completion. There is no LPO. The certificate of non infraction is available. This is a reasonable priced property in a HOT location will not be available for too long. A viewing is highly recommended! Penthouse Duplex, Marbella, Costa del Sol. 2 Bedrooms, 2 Bathrooms, Built 96 m<sup>2</sup>, Terrace 17 m<sup>2</sup>. Setting : Beachfront, Town, Commercial Area, Beachside, Port, Close To Golf, Close To Port, Close To Shops, Close To Sea, Close To Town, Close To Schools, Marina, Close To Marina, Urbanisation. Orientation : East, South East, South, South West. Condition : Excellent. Pool : Communal. Climate Control : Pre Installed A/C. Views : Sea, Mountain, Beach, Country, Panoramic. Features : Covered Terrace, Lift, Fitted Wardrobes, Near Transport, Private Terrace, Solarium, WiFi, Marble Flooring, Near Church. Furniture : Not Furnished. Kitchen : Fully Fitted. Garden : Communal. Security : Gated Complex, 24 Hour Security. Parking : Open, Street, More Than One. Category : Beachfront, Holiday Homes, Investment, Resale.