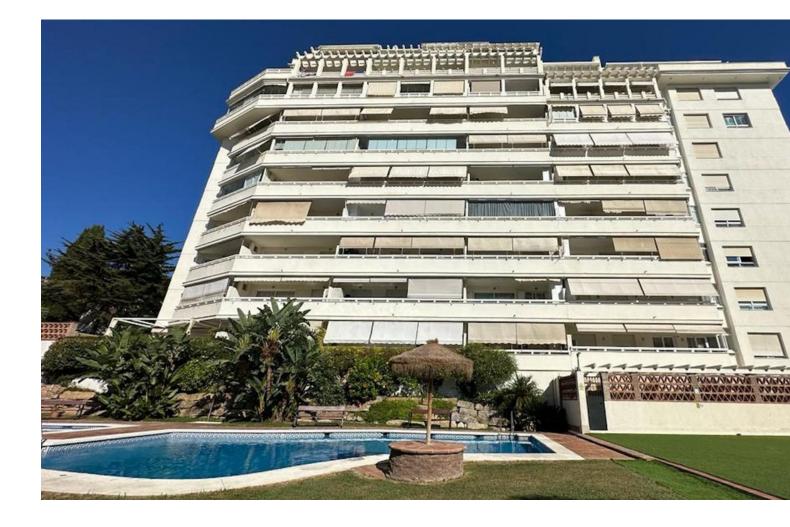

SEAVIEWS! PANORAMIC VIEWS ! 100m WALK TO THE BEACH! PENTHOUSE DUPLEX IN MARBELLA CENTRE Located in the centre of Marbella is this spectacular penthouse duplex on the 9th & 10th floor with wonderful views of the Mediterranean sea in La Marina urbanization just 100m from the wonderful Cable beach It has 2 bedrooms with beautiful sea views, two complete and renovated bathrooms, a main living room & dining accesed to a large covered terrace. Additionally is a small storage room in the main living room under the stairs Due to its southeast orientation and exterior windows also to the west, it has spectacular luminosity and thanks to being located on the ninth and tenth floors, magnificent natural ventilation. This home stands out for its quietness without noise, and its spectacular views of the sea from all its windows. The urbanization has swimming pools (adult & children ), solarium and garden areas. Its location offers great security as it is just a few meters from the local police headquarters. Quiron Salud hospital is a 5 mins walk. The property is in a prime location surrounded by shops, Mercadona supermarket, restaurants and amenities. The kitchen needs a little update and can be modified into an open plan living AMERICAN style for as little as 10.000 eur you could have an open plan dream kitchen. The new property owners have an option to buy private underground parking space for 20.000 euros Perfect as a permanent home, holiday home or an investment property for holiday rentals. Its rented out most of the time, it has great rental income, due to its perfect location. It has the tourist license. Presently holiday rented out with. All papers are ready for completion. There is no LPO. The certificate of non infraction is available. This is a reasonable priced property in a HOT location will not be available for too long. A viewing is highly recommended! Penthouse Duplex, Marbella, Costa del Sol. 2 Bedrooms, 2 Bathrooms, Built 96 m<sup>2</sup>, Terrace 17 m<sup>2</sup>. Setting : Beachfront, Town, Commercial Area, Beachside, Port, Close To Golf, Close To Port, Close To Shops, Close To Sea, Close To Town, Close To Schools, Marina, Close To Marina, Urbanisation. Orientation : East, South East, South, South West. Condition : Excellent. Pool : Communal. Climate Control : Pre Installed A/C. Views : Sea, Mountain, Beach, Country, Panoramic. Features : Covered Terrace, Lift, Fitted Wardrobes, Near Transport, Private Terrace, Solarium, WiFi, Marble Flooring, Near Church. Furniture : Not Furnished. Kitchen : Fully Fitted. Garden : Communal. Security : Gated Complex, 24 Hour Security. Parking : Open, Street, More Than One. Category : Beachfront, Holiday Homes, Investment, Resale.