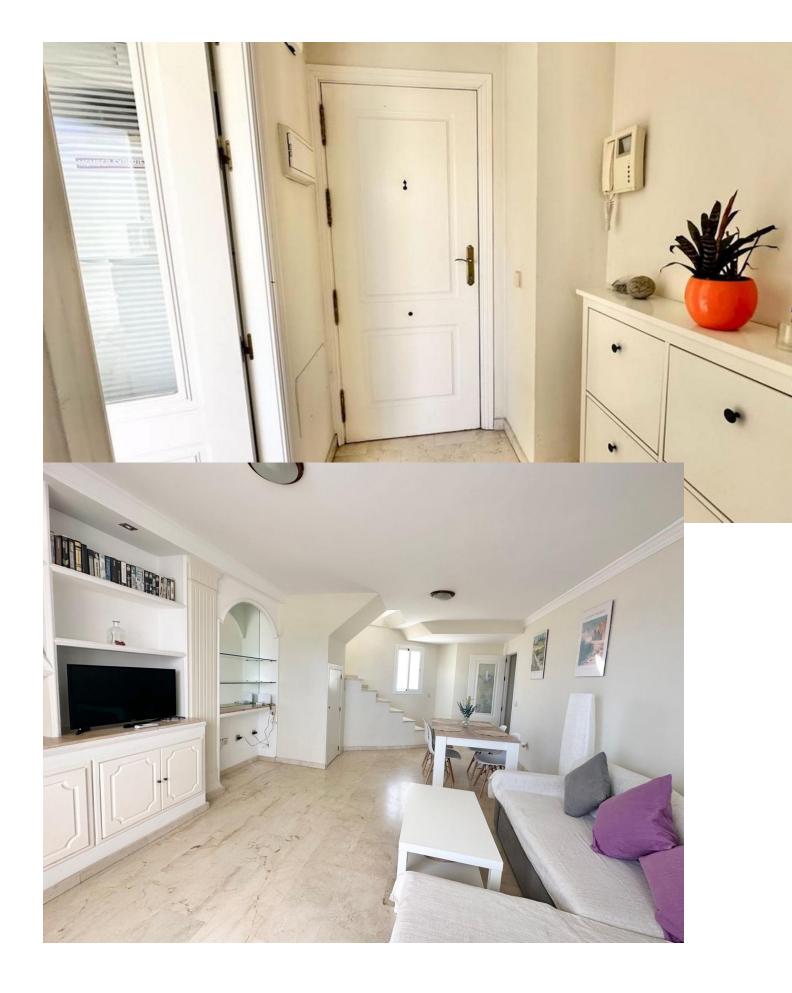

SEAVIEWS! PANORAMIC VIEWS ! 100m WALK TO THE BEACH! PENTHOUSE DUPLEX IN MARBELLA CENTRE Located in the centre of Marbella is this spectacular penthouse duplex on the 9th & 10th floor with wonderful views of the Mediterranean sea in La Marina urbanization just 100m from the wonderful Cable beach It has 2 bedrooms with beautiful sea views, two complete and renovated bathrooms, a main living room & dining accesed to a large covered terrace. Additionally is a small storage room in the main living room under the stairs Due to its southeast orientation and exterior windows also to the west, it has spectacular luminosity and thanks to being located on the ninth and tenth floors, magnificent natural ventilation. This home stands out for its quietness without noise, and its spectacular views of the sea from all its windows. The urbanization has swimming pools (adult & children ), solarium and garden areas. Its location offers great security as it is just a few meters from the local police headquarters. Quiron Salud hospital is a 5 mins walk. The property is in a prime location surrounded by shops, Mercadona supermarket, restaurants and amenities. The kitchen needs a little update and can be modified into an open plan living AMERICAN style for as little as 10.000 eur you could have an open plan dream kitchen. The new property owners have an option to buy private underground parking space for 20.000 euros Perfect as a permanent home, holiday home or an investment property for holiday rentals. Its rented out most of the time, it has great rental income, due to its perfect location. It has the tourist license. Presently holiday rented out with. All papers are ready for completion. There is no LPO. The certificate of non infraction is available. This is a reasonable priced property in a HOT location will not be available for too long. A viewing is highly recommended! Penthouse Duplex, Marbella, Costa del Sol. 2 Bedrooms, 2 Bathrooms, Built 96 m<sup>2</sup>, Terrace 17 m<sup>2</sup>. Setting : Beachfront, Town, Commercial Area, Beachside, Port, Close To Golf, Close To Port, Close To Shops, Close To Sea, Close To Town, Close To Schools, Marina, Close To Marina, Urbanisation. Orientation : East, South East, South, South West. Condition : Excellent. Pool : Communal. Climate Control : Pre Installed A/C. Views : Sea, Mountain, Beach, Country, Panoramic. Features : Covered Terrace, Lift, Fitted Wardrobes, Near Transport, Private Terrace, Solarium, WiFi, Marble Flooring, Near Church. Furniture : Not Furnished. Kitchen : Fully Fitted. Garden : Communal. Security : Gated Complex, 24 Hour Security. Parking : Open, Street, More Than One. Category : Beachfront, Holiday Homes, Investment, Resale.