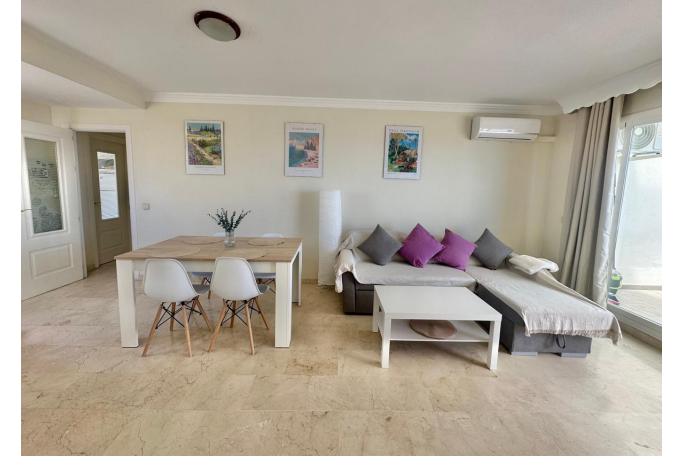

SEAVIEWS! PANORAMIC VIEWS ! 100m WALK TO THE BEACH! PENTHOUSE DUPLEX IN MARBELLA CENTRE Located in the centre of Marbella is this spectacular penthouse duplex on the 9th & 10th floor with wonderful views of the Mediterranean sea in La Marina urbanization just 100m from the wonderful Cable beach It has 2 bedrooms with beautiful sea views, two complete and renovated bathrooms, a main living room & dining accesed to a large covered terrace. Additionally is a small storage room in the main living room under the stairs Due to its southeast orientation and exterior windows also to the west, it has spectacular luminosity and thanks to being located on the ninth and tenth floors, magnificent natural ventilation. This home stands out for its quietness without noise, and its spectacular views of the sea from all its windows. The urbanization has swimming pools (adult & children ), solarium and garden areas. Its location offers great security as it is just a few meters from the local police headquarters. Quiron Salud hospital is a 5 mins walk. The property is in a prime location surrounded by shops, Mercadona supermarket, restaurants and amenities. The kitchen needs a little update and can be modified into an open plan living AMERICAN style for as little as 10.000 eur you could have an open plan dream kitchen. The new property owners have an option to buy private underground parking space for 20.000 euros Perfect as a permanent home, holiday home or an investment property for holiday rentals. Its rented out most of the time, it has great rental income, due to its perfect location. It has the tourist license. Presently holiday rented out with. All papers are ready for completion. There is no LPO. The certificate of non infraction is available. This is a reasonable priced property in a HOT location will not be available for too long. A viewing is highly recommended! Penthouse Duplex, Marbella, Costa del Sol. 2 Bedrooms, 2 Bathrooms, Built 96 m<sup>2</sup>, Terrace 17 m<sup>2</sup>. Setting : Beachfront, Town, Commercial Area, Beachside, Port, Close To Golf, Close To Port, Close To Shops, Close To Sea, Close To Town, Close To Schools, Marina, Close To Marina, Urbanisation. Orientation : East, South East, South, South West. Condition : Excellent. Pool : Communal. Climate Control : Pre Installed A/C. Views : Sea, Mountain, Beach, Country, Panoramic. Features : Covered Terrace, Lift, Fitted Wardrobes, Near Transport, Private Terrace, Solarium, WiFi, Marble Flooring, Near Church. Furniture : Not Furnished. Kitchen : Fully Fitted. Garden : Communal. Security : Gated Complex, 24 Hour Security. Parking : Open, Street, More Than One. Category : Beachfront, Holiday Homes, Investment, Resale.