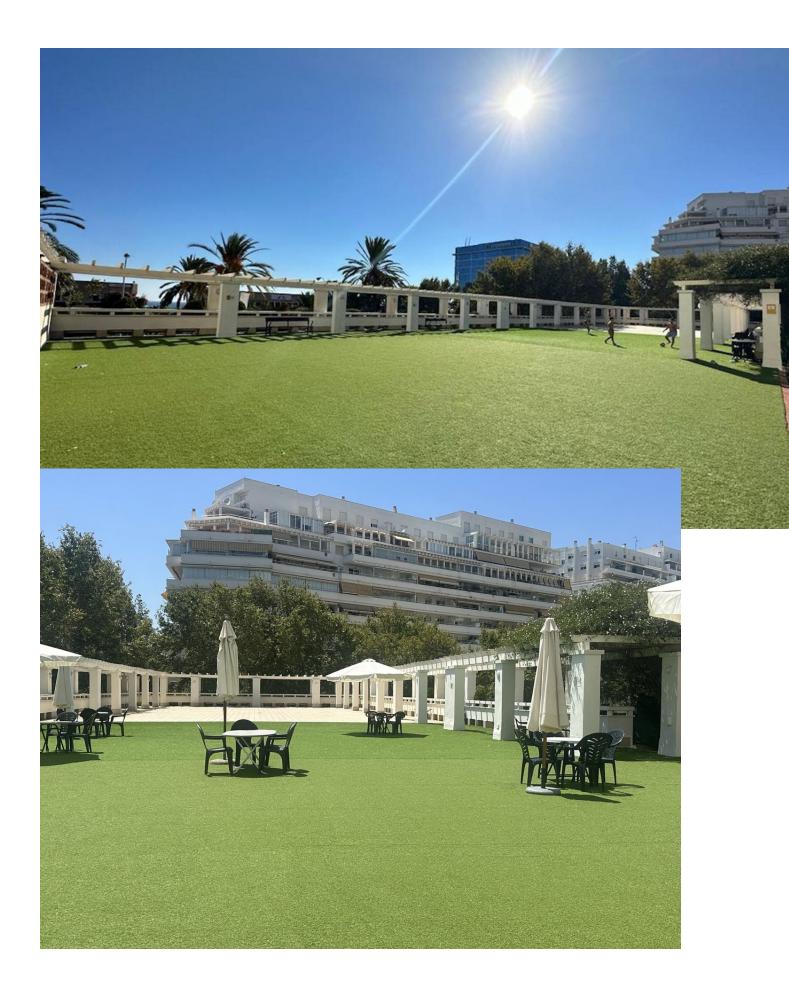

SEAVIEWS! PANORAMIC VIEWS ! 100m WALK TO THE BEACH! PENTHOUSE DUPLEX IN MARBELLA CENTRE Located in the centre of Marbella is this spectacular penthouse duplex on the 9th & 10th floor with wonderful views of the Mediterranean sea in La Marina urbanization just 100m from the wonderful Cable beach It has 2 bedrooms with beautiful sea views, two complete and renovated bathrooms, a main living room & dining accesed to a large covered terrace. Additionally is a small storage room in the main living room under the stairs Due to its southeast orientation and exterior windows also to the west, it has spectacular luminosity and thanks to being located on the ninth and tenth floors, magnificent natural ventilation. This home stands out for its quietness without noise, and its spectacular views of the sea from all its windows. The urbanization has swimming pools (adult & children ), solarium and garden areas. Its location offers great security as it is just a few meters from the local police headquarters. Quiron Salud hospital is a 5 mins walk. The property is in a prime location surrounded by shops, Mercadona supermarket, restaurants and amenities. The kitchen needs a little update and can be modified into an open plan living AMERICAN style for as little as 10.000 eur you could have an open plan dream kitchen. The new property owners have an option to buy private underground parking space for 20.000 euros Perfect as a permanent home, holiday home or an investment property for holiday rentals. Its rented out most of the time, it has great rental income, due to its perfect location. It has the tourist license. Presently holiday rented out with. All papers are ready for completion. There is no LPO. The certificate of non infraction is available. This is a reasonable priced property in a HOT location will not be available for too long. A viewing is highly recommended! Penthouse Duplex, Marbella, Costa del Sol. 2 Bedrooms, 2 Bathrooms, Built 96 m<sup>2</sup>, Terrace 17 m<sup>2</sup>. Setting : Beachfront, Town, Commercial Area, Beachside, Port, Close To Golf, Close To Port, Close To Shops, Close To Sea, Close To Town, Close To Schools, Marina, Close To Marina, Urbanisation. Orientation : East, South East, South, South West. Condition : Excellent. Pool : Communal. Climate Control : Pre Installed A/C. Views : Sea, Mountain, Beach, Country, Panoramic. Features : Covered Terrace, Lift, Fitted Wardrobes, Near Transport, Private Terrace, Solarium, WiFi, Marble Flooring, Near Church. Furniture : Not Furnished. Kitchen : Fully Fitted. Garden : Communal. Security : Gated Complex, 24 Hour Security. Parking : Open, Street, More Than One. Category : Beachfront, Holiday Homes, Investment, Resale.