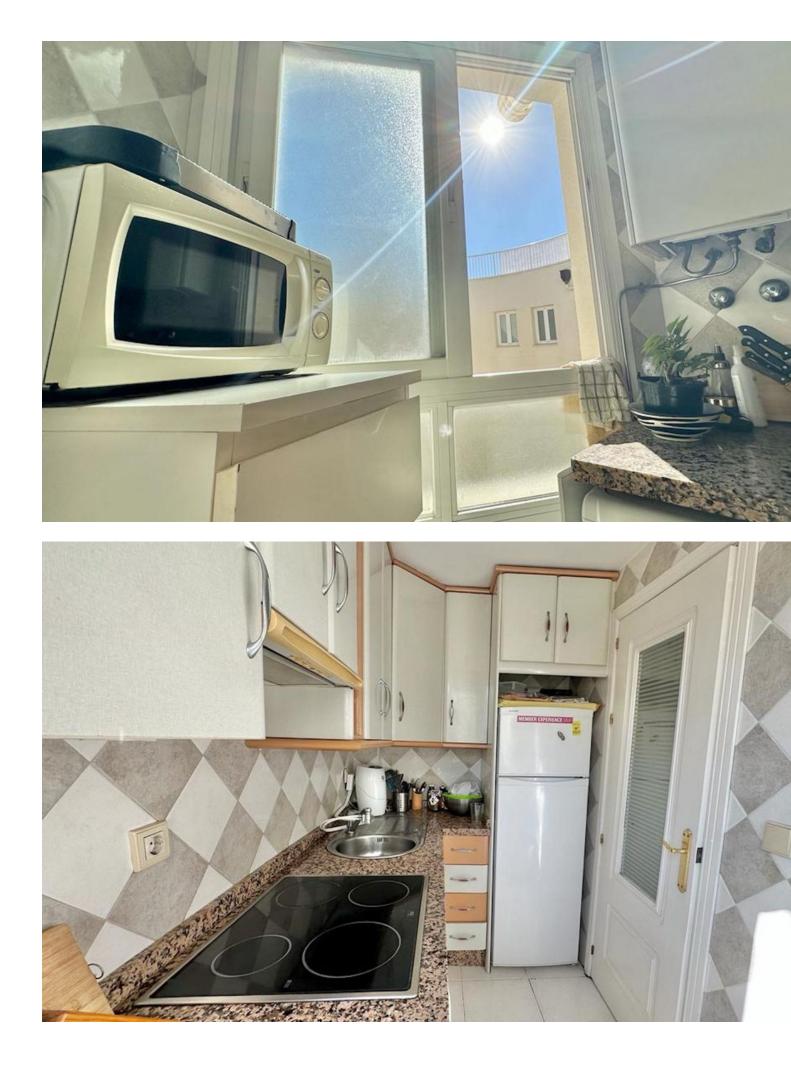

SEAVIEWS! PANORAMIC VIEWS ! 100m WALK TO THE BEACH! PENTHOUSE DUPLEX IN MARBELLA CENTRE Located in the centre of Marbella is this spectacular penthouse duplex on the 9th & 10th floor with wonderful views of the Mediterranean sea in La Marina urbanization just 100m from the wonderful Cable beach It has 2 bedrooms with beautiful sea views, two complete and renovated bathrooms, a main living room & dining accesed to a large covered terrace. Additionally is a small storage room in the main living room under the stairs Due to its southeast orientation and exterior windows also to the west, it has spectacular luminosity and thanks to being located on the ninth and tenth floors, magnificent natural ventilation. This home stands out for its quietness without noise, and its spectacular views of the sea from all its windows. The urbanization has swimming pools (adult & children ), solarium and garden areas. Its location offers great security as it is just a few meters from the local police headquarters. Quiron Salud hospital is a 5 mins walk. The property is in a prime location surrounded by shops, Mercadona supermarket, restaurants and amenities. The kitchen needs a little update and can be modified into an open plan living AMERICAN style for as little as 10.000 eur you could have an open plan dream kitchen. The new property owners have an option to buy private underground parking space for 20.000 euros Perfect as a permanent home, holiday home or an investment property for holiday rentals. Its rented out most of the time, it has great rental income, due to its perfect location. It has the tourist license. Presently holiday rented out with. All papers are ready for completion. There is no LPO. The certificate of non infraction is available. This is a reasonable priced property in a HOT location will not be available for too long. A viewing is highly recommended! Penthouse Duplex, Marbella, Costa del Sol. 2 Bedrooms, 2 Bathrooms, Built 96 m<sup>2</sup>, Terrace 17 m<sup>2</sup>. Setting : Beachfront, Town, Commercial Area, Beachside, Port, Close To Golf, Close To Port, Close To Shops, Close To Sea, Close To Town, Close To Schools, Marina, Close To Marina, Urbanisation. Orientation : East, South East, South, South West. Condition : Excellent. Pool : Communal. Climate Control : Pre Installed A/C. Views : Sea, Mountain, Beach, Country, Panoramic. Features : Covered Terrace, Lift, Fitted Wardrobes, Near Transport, Private Terrace, Solarium, WiFi, Marble Flooring, Near Church. Furniture : Not Furnished. Kitchen : Fully Fitted. Garden : Communal. Security : Gated Complex, 24 Hour Security. Parking : Open, Street, More Than One. Category : Beachfront, Holiday Homes, Investment, Resale.

Kitchen Y Fully Fitted