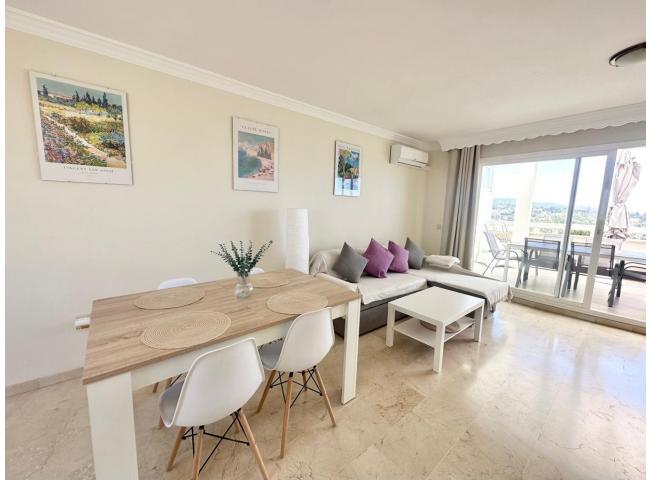

SEAVIEWS! PANORAMIC VIEWS ! 100m WALK TO THE BEACH! PENTHOUSE DUPLEX IN MARBELLA CENTRE Located in the centre of Marbella is this spectacular penthouse duplex on the 9th & 10th floor with wonderful views of the Mediterranean sea in La Marina urbanization just 100m from the wonderful Cable beach It has 2 bedrooms with beautiful sea views, two complete and renovated bathrooms, a main living room & dining accesed to a large covered terrace. Additionally is a small storage room in the main living room under the stairs Due to its southeast orientation and exterior windows also to the west, it has spectacular luminosity and thanks to being located on the ninth and tenth floors, magnificent natural ventilation. This home stands out for its quietness without noise, and its spectacular views of the sea from all its windows. The urbanization has swimming pools (adult & children ), solarium and garden areas. Its location offers great security as it is just a few meters from the local police headquarters. Quiron Salud hospital is a 5 mins walk. The property is in a prime location surrounded by shops, Mercadona supermarket, restaurants and amenities. The kitchen needs a little update and can be modified into an open plan living AMERICAN style for as little as 10.000 eur you could have an open plan dream kitchen. The new property owners have an option to buy private underground parking space for 20.000 euros Perfect as a permanent home, holiday home or an investment property for holiday rentals. Its rented out most of the time, it has great rental income, due to its perfect location. It has the tourist license. Presently holiday rented out with. All papers are ready for completion. There is no LPO. The certificate of non infraction is available. This is a reasonable priced property in a HOT location will not be available for too long. A viewing is highly recommended! Penthouse Duplex, Marbella, Costa del Sol. 2 Bedrooms, 2 Bathrooms, Built 96 m<sup>2</sup>, Terrace 17 m<sup>2</sup>. Setting : Beachfront, Town, Commercial Area, Beachside, Port, Close To Golf, Close To Port, Close To Shops, Close To Sea, Close To Town, Close To Schools, Marina, Close To Marina, Urbanisation. Orientation : East, South East, South, South West. Condition : Excellent. Pool : Communal. Climate Control : Pre Installed A/C. Views : Sea, Mountain, Beach, Country, Panoramic. Features : Covered Terrace, Lift, Fitted Wardrobes, Near Transport, Private Terrace, Solarium, WiFi, Marble Flooring, Near Church. Furniture : Not Furnished. Kitchen : Fully Fitted. Garden : Communal. Security : Gated Complex, 24 Hour Security. Parking : Open, Street, More Than One. Category : Beachfront, Holiday Homes, Investment, Resale.