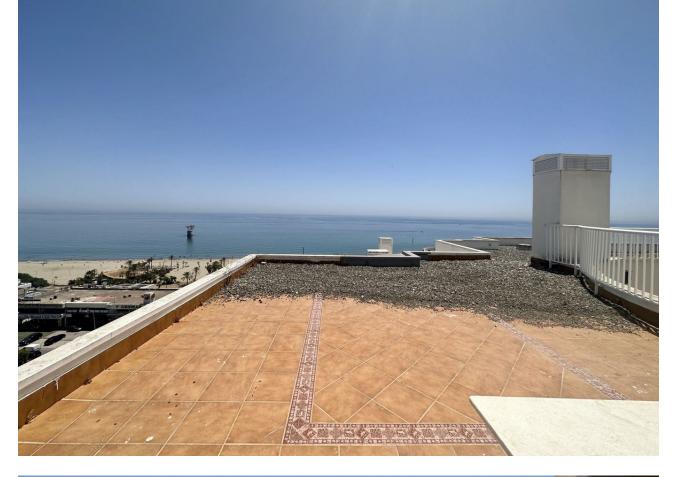

SEAVIEWS! PANORAMIC VIEWS ! 100m WALK TO THE BEACH! PENTHOUSE DUPLEX IN MARBELLA CENTRE Located in the centre of Marbella is this spectacular penthouse duplex on the 9th & 10th floor with wonderful views of the Mediterranean sea in La Marina urbanization just 100m from the wonderful Cable beach It has 2 bedrooms with beautiful sea views, two complete and renovated bathrooms, a main living room & dining accesed to a large covered terrace. Additionally is a small storage room in the main living room under the stairs Due to its southeast orientation and exterior windows also to the west, it has spectacular luminosity and thanks to being located on the ninth and tenth floors, magnificent natural ventilation. This home stands out for its quietness without noise, and its spectacular views of the sea from all its windows. The urbanization has swimming pools (adult & children ), solarium and garden areas. Its location offers great security as it is just a few meters from the local police headquarters. Quiron Salud hospital is a 5 mins walk. The property is in a prime location surrounded by shops, Mercadona supermarket, restaurants and amenities. The kitchen needs a little update and can be modified into an open plan living AMERICAN style for as little as 10.000 eur you could have an open plan dream kitchen. The new property owners have an option to buy private underground parking space for 20.000 euros Perfect as a permanent home, holiday home or an investment property for holiday rentals. Its rented out most of the time, it has great rental income, due to its perfect location. It has the tourist license. Presently holiday rented out with. All papers are ready for completion. There is no LPO. The certificate of non infraction is available. This is a reasonable priced property in a HOT location will not be available for too long. A viewing is highly recommended! Penthouse Duplex, Marbella, Costa del Sol. 2 Bedrooms, 2 Bathrooms, Built 96 m<sup>2</sup>, Terrace 17 m<sup>2</sup>. Setting : Beachfront, Town, Commercial Area, Beachside, Port, Close To Golf, Close To Port, Close To Shops, Close To Sea, Close To Town, Close To Schools, Marina, Close To Marina, Urbanisation. Orientation : East, South East, South, South West. Condition : Excellent. Pool : Communal. Climate Control : Pre Installed A/C. Views : Sea, Mountain, Beach, Country, Panoramic. Features : Covered Terrace, Lift, Fitted Wardrobes, Near Transport, Private Terrace, Solarium, WiFi, Marble Flooring, Near Church. Furniture : Not Furnished. Kitchen : Fully Fitted. Garden : Communal. Security : Gated Complex, 24 Hour Security. Parking : Open, Street, More Than One. Category : Beachfront, Holiday Homes, Investment, Resale.