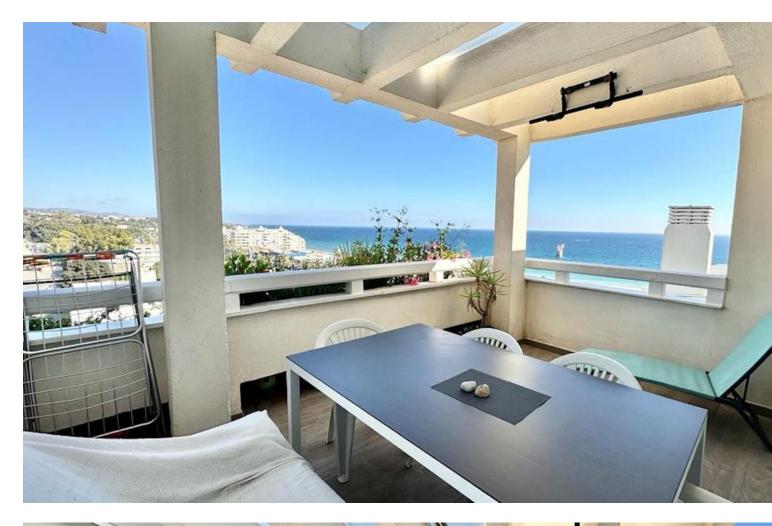

SEAVIEWS! PANORAMIC VIEWS ! 100m WALK TO THE BEACH! PENTHOUSE DUPLEX IN MARBELLA CENTRE Located in the centre of Marbella is this spectacular penthouse duplex on the 9th & 10th floor with wonderful views of the Mediterranean sea in La Marina urbanization just 100m from the wonderful Cable beach It has 2 bedrooms with beautiful sea views, two complete and renovated bathrooms, a main living room & dining accesed to a large covered terrace. Additionally is a small storage room in the main living room under the stairs Due to its southeast orientation and exterior windows also to the west, it has spectacular luminosity and thanks to being located on the ninth and tenth floors, magnificent natural ventilation. This home stands out for its quietness without noise, and its spectacular views of the sea from all its windows. The urbanization has swimming pools (adult & children ), solarium and garden areas. Its location offers great security as it is just a few meters from the local police headquarters. Quiron Salud hospital is a 5 mins walk. The property is in a prime location surrounded by shops, Mercadona supermarket, restaurants and amenities. The kitchen needs a little update and can be modified into an open plan living AMERICAN style for as little as 10.000 eur you could have an open plan dream kitchen. The new property owners have an option to buy private underground parking space for 20.000 euros Perfect as a permanent home, holiday home or an investment property for holiday rentals. Its rented out most of the time, it has great rental income, due to its perfect location. It has the tourist license. Presently holiday rented out with. All papers are ready for completion. There is no LPO. The certificate of non infraction is available. This is a reasonable priced property in a HOT location will not be available for too long. A viewing is highly recommended! Penthouse Duplex, Marbella, Costa del Sol. 2 Bedrooms, 2 Bathrooms, Built 96 m<sup>2</sup>, Terrace 17 m<sup>2</sup>. Setting : Beachfront, Town, Commercial Area, Beachside, Port, Close To Golf, Close To Port, Close To Shops, Close To Sea, Close To Town, Close To Schools, Marina, Close To Marina, Urbanisation. Orientation : East, South East, South, South West. Condition : Excellent. Pool : Communal. Climate Control : Pre Installed A/C. Views : Sea, Mountain, Beach, Country, Panoramic. Features : Covered Terrace, Lift, Fitted Wardrobes, Near Transport, Private Terrace, Solarium, WiFi, Marble Flooring, Near Church. Furniture : Not Furnished. Kitchen : Fully Fitted. Garden : Communal. Security : Gated Complex, 24 Hour Security. Parking : Open, Street, More Than One. Category : Beachfront, Holiday Homes, Investment, Resale.