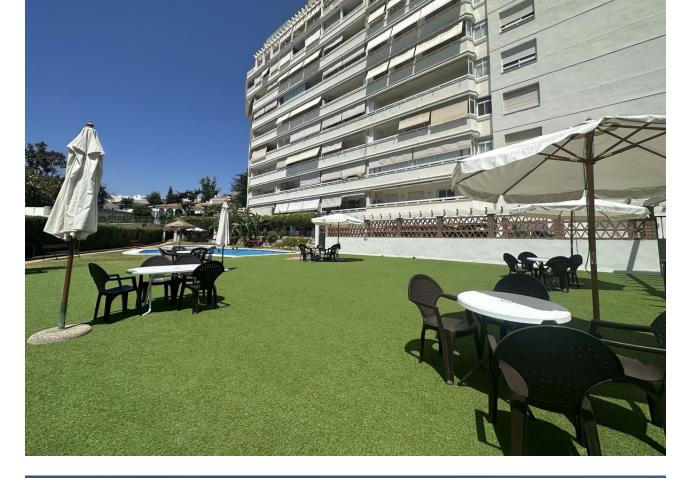

SEAVIEWS! PANORAMIC VIEWS ! 100m WALK TO THE BEACH! PENTHOUSE DUPLEX IN MARBELLA CENTRE Located in the centre of Marbella is this spectacular penthouse duplex on the 9th & 10th floor with wonderful views of the Mediterranean sea in La Marina urbanization just 100m from the wonderful Cable beach It has 2 bedrooms with beautiful sea views, two complete and renovated bathrooms, a main living room & dining accesed to a large covered terrace. Additionally is a small storage room in the main living room under the stairs Due to its southeast orientation and exterior windows also to the west, it has spectacular luminosity and thanks to being located on the ninth and tenth floors, magnificent natural ventilation. This home stands out for its quietness without noise, and its spectacular views of the sea from all its windows. The urbanization has swimming pools (adult & children ), solarium and garden areas. Its location offers great security as it is just a few meters from the local police headquarters. Quiron Salud hospital is a 5 mins walk. The property is in a prime location surrounded by shops, Mercadona supermarket, restaurants and amenities. The kitchen needs a little update and can be modified into an open plan living AMERICAN style for as little as 10.000 eur you could have an open plan dream kitchen. The new property owners have an option to buy private underground parking space for 20.000 euros Perfect as a permanent home, holiday home or an investment property for holiday rentals. Its rented out most of the time, it has great rental income, due to its perfect location. It has the tourist license. Presently holiday rented out with. All papers are ready for completion. There is no LPO. The certificate of non infraction is available. This is a reasonable priced property in a HOT location will not be available for too long. A viewing is highly recommended! Penthouse Duplex, Marbella, Costa del Sol. 2 Bedrooms, 2 Bathrooms, Built 96 m<sup>2</sup>, Terrace 17 m<sup>2</sup>. Setting : Beachfront, Town, Commercial Area, Beachside, Port, Close To Golf, Close To Port, Close To Shops, Close To Sea, Close To Town, Close To Schools, Marina, Close To Marina, Urbanisation. Orientation : East, South East, South, South West. Condition : Excellent. Pool : Communal. Climate Control : Pre Installed A/C. Views : Sea, Mountain, Beach, Country, Panoramic. Features : Covered Terrace, Lift, Fitted Wardrobes, Near Transport, Private Terrace, Solarium, WiFi, Marble Flooring, Near Church. Furniture : Not Furnished. Kitchen : Fully Fitted. Garden : Communal. Security : Gated Complex, 24 Hour Security. Parking : Open, Street, More Than One. Category : Beachfront, Holiday Homes, Investment, Resale.