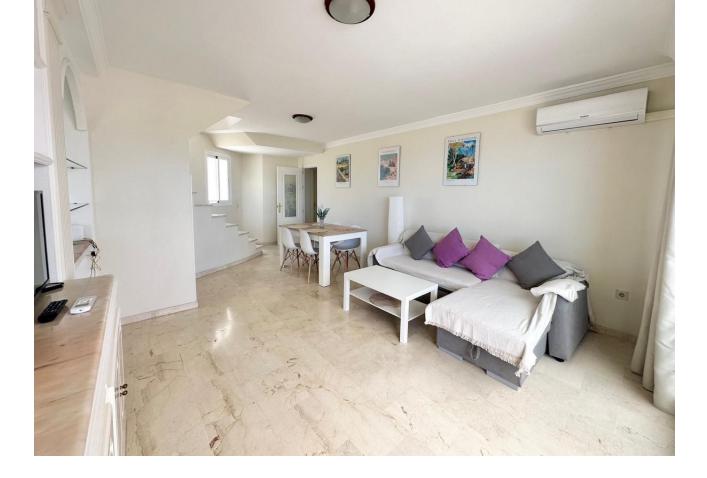

SEAVIEWS! PANORAMIC VIEWS ! 100m WALK TO THE BEACH! PENTHOUSE DUPLEX IN MARBELLA CENTRE Located in the centre of Marbella is this spectacular penthouse duplex on the 9th & 10th floor with wonderful views of the Mediterranean sea in La Marina urbanization just 100m from the wonderful Cable beach It has 2 bedrooms with beautiful sea views, two complete and renovated bathrooms, a main living room & dining accesed to a large covered terrace. Additionally is a small storage room in the main living room under the stairs Due to its southeast orientation and exterior windows also to the west, it has spectacular luminosity and thanks to being located on the ninth and tenth floors, magnificent natural ventilation. This home stands out for its quietness without noise, and its spectacular views of the sea from all its windows. The urbanization has swimming pools (adult & children ), solarium and garden areas. Its location offers great security as it is just a few meters from the local police headquarters. Quiron Salud hospital is a 5 mins walk. The property is in a prime location surrounded by shops, Mercadona supermarket, restaurants and amenities. The kitchen needs a little update and can be modified into an open plan living AMERICAN style for as little as 10.000 eur you could have an open plan dream kitchen. The new property owners have an option to buy private underground parking space for 20.000 euros Perfect as a permanent home, holiday home or an investment property for holiday rentals. Its rented out most of the time, it has great rental income, due to its perfect location. It has the tourist license. Presently holiday rented out with. All papers are ready for completion. There is no LPO. The certificate of non infraction is available. This is a reasonable priced property in a HOT location will not be available for too long. A viewing is highly recommended! Penthouse Duplex, Marbella, Costa del Sol. 2 Bedrooms, 2 Bathrooms, Built 96 m<sup>2</sup>, Terrace 17 m<sup>2</sup>. Setting : Beachfront, Town, Commercial Area, Beachside, Port, Close To Golf, Close To Port, Close To Shops, Close To Sea, Close To Town, Close To Schools, Marina, Close To Marina, Urbanisation. Orientation : East, South East, South, South West. Condition : Excellent. Pool : Communal. Climate Control : Pre Installed A/C. Views : Sea, Mountain, Beach, Country, Panoramic. Features : Covered Terrace, Lift, Fitted Wardrobes, Near Transport, Private Terrace, Solarium, WiFi, Marble Flooring, Near Church. Furniture : Not Furnished. Kitchen : Fully Fitted. Garden : Communal. Security : Gated Complex, 24 Hour Security. Parking : Open, Street, More Than One. Category : Beachfront, Holiday Homes, Investment, Resale.