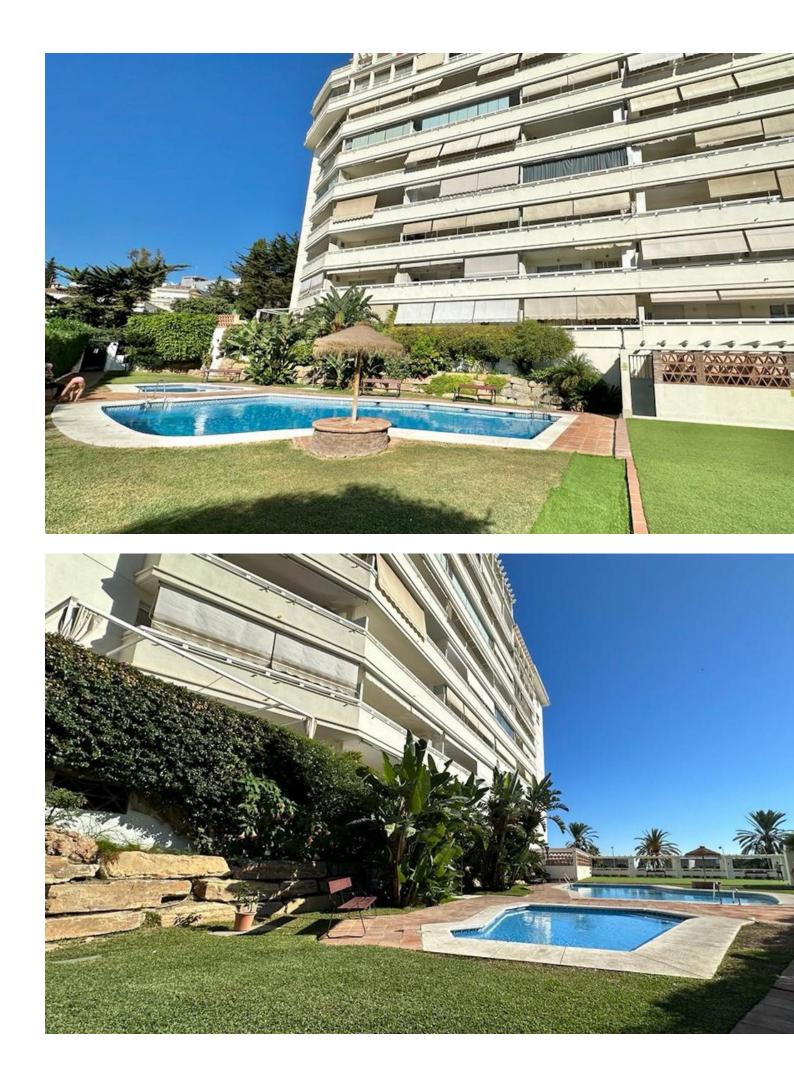

SEAVIEWS! PANORAMIC VIEWS ! 100m WALK TO THE BEACH! PENTHOUSE DUPLEX IN MARBELLA CENTRE Located in the centre of Marbella is this spectacular penthouse duplex on the 9th & 10th floor with wonderful views of the Mediterranean sea in La Marina urbanization just 100m from the wonderful Cable beach It has 2 bedrooms with beautiful sea views, two complete and renovated bathrooms, a main living room & dining accesed to a large covered terrace. Additionally is a small storage room in the main living room under the stairs Due to its southeast orientation and exterior windows also to the west, it has spectacular luminosity and thanks to being located on the ninth and tenth floors, magnificent natural ventilation. This home stands out for its quietness without noise, and its spectacular views of the sea from all its windows. The urbanization has swimming pools (adult & children ), solarium and garden areas. Its location offers great security as it is just a few meters from the local police headquarters. Quiron Salud hospital is a 5 mins walk. The property is in a prime location surrounded by shops, Mercadona supermarket, restaurants and amenities. The kitchen needs a little update and can be modified into an open plan living AMERICAN style for as little as 10.000 eur you could have an open plan dream kitchen. The new property owners have an option to buy private underground parking space for 20.000 euros Perfect as a permanent home, holiday home or an investment property for holiday rentals. Its rented out most of the time, it has great rental income, due to its perfect location. It has the tourist license. Presently holiday rented out with. All papers are ready for completion. There is no LPO. The certificate of non infraction is available. This is a reasonable priced property in a HOT location will not be available for too long. A viewing is highly recommended! Penthouse Duplex, Marbella, Costa del Sol. 2 Bedrooms, 2 Bathrooms, Built 96 m<sup>2</sup>, Terrace 17 m<sup>2</sup>. Setting : Beachfront, Town, Commercial Area, Beachside, Port, Close To Golf, Close To Port, Close To Shops, Close To Sea, Close To Town, Close To Schools, Marina, Close To Marina, Urbanisation. Orientation : East, South East, South, South West. Condition : Excellent. Pool : Communal. Climate Control : Pre Installed A/C. Views : Sea, Mountain, Beach, Country, Panoramic. Features : Covered Terrace, Lift, Fitted Wardrobes, Near Transport, Private Terrace, Solarium, WiFi, Marble Flooring, Near Church. Furniture : Not Furnished. Kitchen : Fully Fitted. Garden : Communal. Security : Gated Complex, 24 Hour Security. Parking : Open, Street, More Than One. Category : Beachfront, Holiday Homes, Investment, Resale.