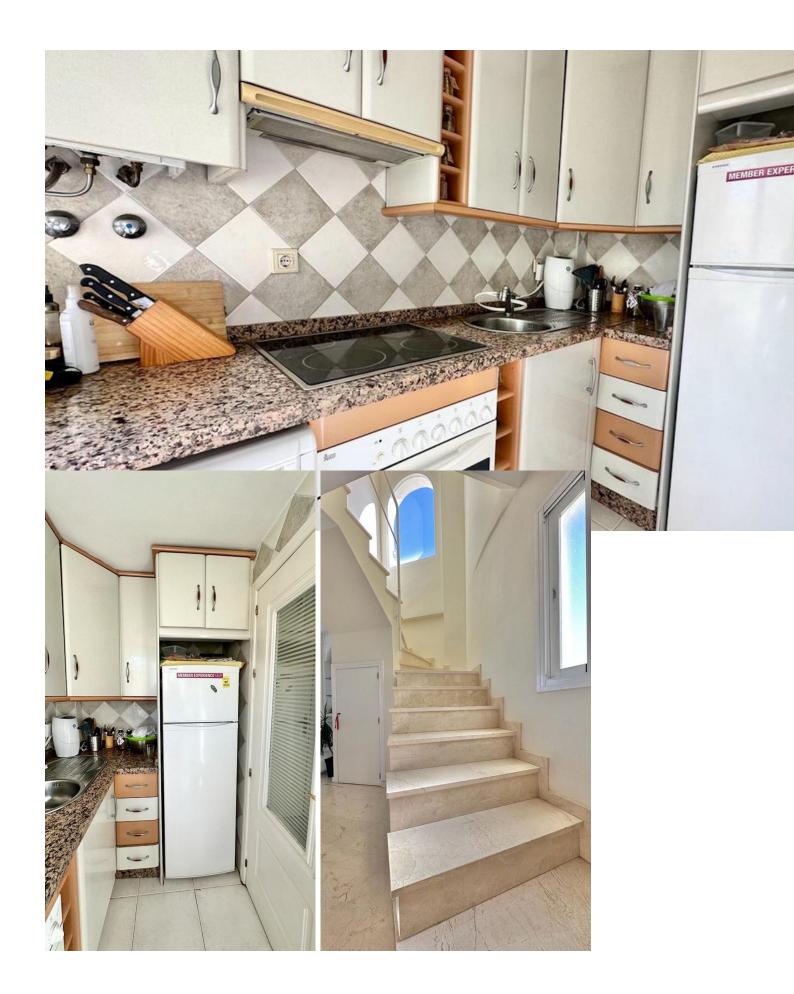

SEAVIEWS! PANORAMIC VIEWS ! 100m WALK TO THE BEACH! PENTHOUSE DUPLEX IN MARBELLA CENTRE Located in the centre of Marbella is this spectacular penthouse duplex on the 9th & 10th floor with wonderful views of the Mediterranean sea in La Marina urbanization just 100m from the wonderful Cable beach It has 2 bedrooms with beautiful sea views, two complete and renovated bathrooms, a main living room & dining accesed to a large covered terrace. Additionally is a small storage room in the main living room under the stairs Due to its southeast orientation and exterior windows also to the west, it has spectacular luminosity and thanks to being located on the ninth and tenth floors, magnificent natural ventilation. This home stands out for its quietness without noise, and its spectacular views of the sea from all its windows. The urbanization has swimming pools (adult & children ), solarium and garden areas. Its location offers great security as it is just a few meters from the local police headquarters. Quiron Salud hospital is a 5 mins walk. The property is in a prime location surrounded by shops, Mercadona supermarket, restaurants and amenities. The kitchen needs a little update and can be modified into an open plan living AMERICAN style for as little as 10.000 eur you could have an open plan dream kitchen. The new property owners have an option to buy private underground parking space for 20.000 euros Perfect as a permanent home, holiday home or an investment property for holiday rentals. Its rented out most of the time, it has great rental income, due to its perfect location. It has the tourist license. Presently holiday rented out with. All papers are ready for completion. There is no LPO. The certificate of non infraction is available. This is a reasonable priced property in a HOT location will not be available for too long. A viewing is highly recommended! Penthouse Duplex, Marbella, Costa del Sol. 2 Bedrooms, 2 Bathrooms, Built 96 m<sup>2</sup>, Terrace 17 m<sup>2</sup>. Setting : Beachfront, Town, Commercial Area, Beachside, Port, Close To Golf, Close To Port, Close To Shops, Close To Sea, Close To Town, Close To Schools, Marina, Close To Marina, Urbanisation. Orientation : East, South East, South, South West. Condition : Excellent. Pool : Communal. Climate Control : Pre Installed A/C. Views : Sea, Mountain, Beach, Country, Panoramic. Features : Covered Terrace, Lift, Fitted Wardrobes, Near Transport, Private Terrace, Solarium, WiFi, Marble Flooring, Near Church. Furniture : Not Furnished. Kitchen : Fully Fitted. Garden : Communal. Security : Gated Complex, 24 Hour Security. Parking : Open, Street, More Than One. Category : Beachfront, Holiday Homes, Investment, Resale.

Kitchen Y Fully Fitted