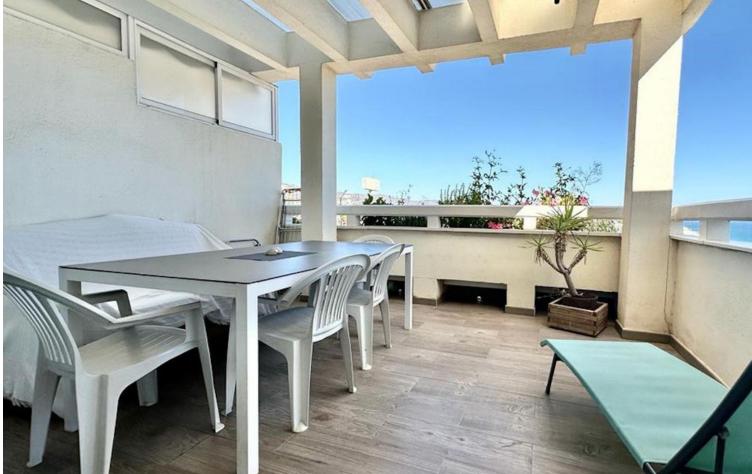

SEAVIEWS! PANORAMIC VIEWS ! 100m WALK TO THE BEACH! PENTHOUSE DUPLEX IN MARBELLA CENTRE Located in the centre of Marbella is this spectacular penthouse duplex on the 9th & 10th floor with wonderful views of the Mediterranean sea in La Marina urbanization just 100m from the wonderful Cable beach It has 2 bedrooms with beautiful sea views, two complete and renovated bathrooms, a main living room & dining accesed to a large covered terrace. Additionally is a small storage room in the main living room under the stairs Due to its southeast orientation and exterior windows also to the west, it has spectacular luminosity and thanks to being located on the ninth and tenth floors, magnificent natural ventilation. This home stands out for its quietness without noise, and its spectacular views of the sea from all its windows. The urbanization has swimming pools (adult & children ), solarium and garden areas. Its location offers great security as it is just a few meters from the local police headquarters. Quiron Salud hospital is a 5 mins walk. The property is in a prime location surrounded by shops, Mercadona supermarket, restaurants and amenities. The kitchen needs a little update and can be modified into an open plan living AMERICAN style for as little as 10.000 eur you could have an open plan dream kitchen. The new property owners have an option to buy private underground parking space for 20.000 euros Perfect as a permanent home, holiday home or an investment property for holiday rentals. Its rented out most of the time, it has great rental income, due to its perfect location. It has the tourist license. Presently holiday rented out with. All papers are ready for completion. There is no LPO. The certificate of non infraction is available. This is a reasonable priced property in a HOT location will not be available for too long. A viewing is highly recommended! Penthouse Duplex, Marbella, Costa del Sol. 2 Bedrooms, 2 Bathrooms, Built 96 m<sup>2</sup>, Terrace 17 m<sup>2</sup>. Setting : Beachfront, Town, Commercial Area, Beachside, Port, Close To Golf, Close To Port, Close To Shops, Close To Sea, Close To Town, Close To Schools, Marina, Close To Marina, Urbanisation. Orientation : East, South East, South, South West. Condition : Excellent. Pool : Communal. Climate Control : Pre Installed A/C. Views : Sea, Mountain, Beach, Country, Panoramic. Features : Covered Terrace, Lift, Fitted Wardrobes, Near Transport, Private Terrace, Solarium, WiFi, Marble Flooring, Near Church. Furniture : Not Furnished. Kitchen : Fully Fitted. Garden : Communal. Security : Gated Complex, 24 Hour Security. Parking : Open, Street, More Than One. Category : Beachfront, Holiday Homes, Investment, Resale.