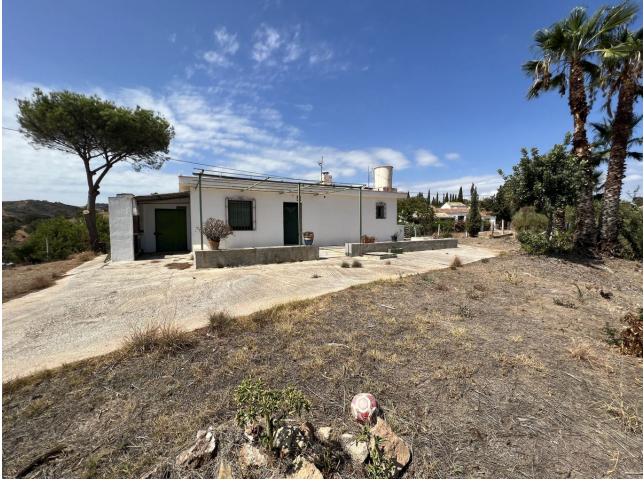

Immerse yourself in serene paradise in the charming La Cala de Mijas with this estate, which is located just a 10-minute drive from the city center. This estate boasts a generous expanse of land spanning 13,493 m<sup>2</sup>, including an orchard and terraces to unleash your agricultural spirit. The main house, covering 50 m<sup>2</sup>, is comprised of a spacious bedroom, a bathroom, a bright living room, and a functional kitchen. Moreover, it has contracted water and electricity, making daily life easy. One of the treasures of this property is its private well, ensuring a constant water supply for your orchard and garden. Additionally, security is not an issue thanks to an installed alarm system. The estate features entrances on both sides of the plot, facilitating access and mobility. Everything is legally registered, providing you with peace of mind and confidence in your investment. If you're seeking a retreat that offers peace and serenity without sacrificing the convenience of urban life, this property is your answer. Finca - Cortijo, La Cala de Mijas, Costa del Sol. 1 Bedroom, 1 Bathroom, Built 50 m<sup>2</sup>, Terrace 30 m<sup>2</sup>. Setting : Suburban. Orientation : East, South, West. Condition : Fair. Views : Mountain, Country. Features : Private Terrace, Storage Room. Furniture : Fully Furnished. Kitchen : Partially Fitted. Security : Gated Complex. Parking : Street, Private.