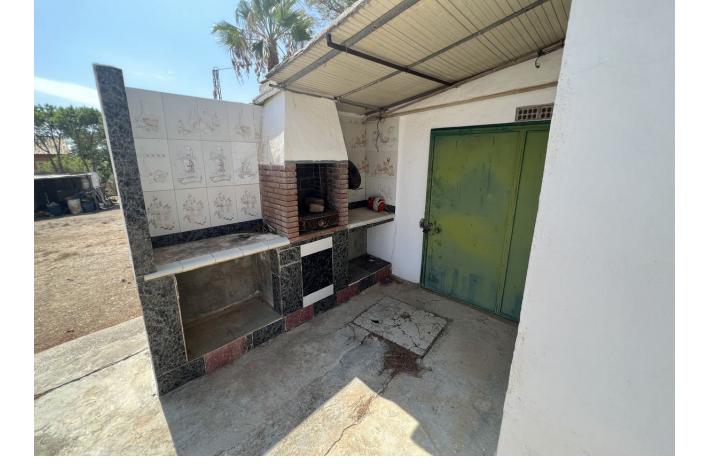

Immerse yourself in serene paradise in the charming La Cala de Mijas with this estate, which is located just a 10-minute drive from the city center. This estate boasts a generous expanse of land spanning 13,493 m<sup>2</sup>, including an orchard and terraces to unleash your agricultural spirit. The main house, covering 50 m<sup>2</sup>, is comprised of a spacious bedroom, a bathroom, a bright living room, and a functional kitchen. Moreover, it has contracted water and electricity, making daily life easy. One of the treasures of this property is its private well, ensuring a constant water supply for your orchard and garden. Additionally, security is not an issue thanks to an installed alarm system. The estate features entrances on both sides of the plot, facilitating access and mobility. Everything is legally registered, providing you with peace of mind and confidence in your investment. If you're seeking a retreat that offers peace and serenity without sacrificing the convenience of urban life, this property is your answer. Finca - Cortijo, La Cala de Mijas, Costa del Sol. 1 Bedroom, 1 Bathroom, Built 50 m<sup>2</sup>, Terrace 30 m<sup>2</sup>. Setting : Suburban. Orientation : East, South, West. Condition : Fair. Views : Mountain, Country. Features : Private Terrace, Storage Room. Furniture : Fully Furnished. Kitchen : Partially Fitted. Security : Gated Complex. Parking : Street, Private.