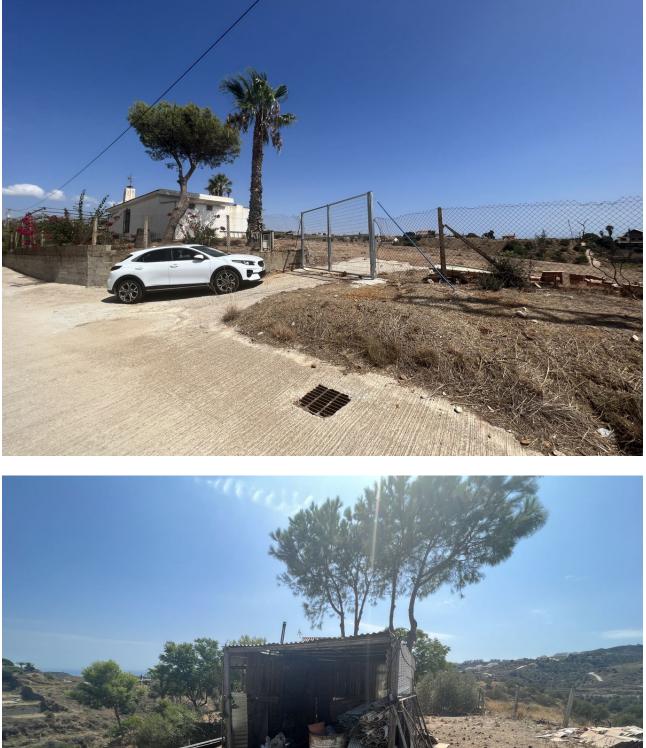

Immerse yourself in serene paradise in the charming La Cala de Mijas with this estate, which is located just a 10-minute drive from the city center. This estate boasts a generous expanse of land spanning 13,493 m<sup>2</sup>, including an orchard and terraces to unleash your agricultural spirit. The main house, covering 50 m<sup>2</sup>, is comprised of a spacious bedroom, a bathroom, a bright living room, and a functional kitchen. Moreover, it has contracted water and electricity, making daily life easy. One of the treasures of this property is its private well, ensuring a constant water supply for your orchard and garden. Additionally, security is not an issue thanks to an installed alarm system. The estate features entrances on both sides of the plot, facilitating access and mobility. Everything is legally registered, providing you with peace of mind and confidence in your investment. If you're seeking a retreat that offers peace and serenity without sacrificing the convenience of urban life, this property is your answer. Finca - Cortijo, La Cala de Mijas, Costa del Sol. 1 Bedroom, 1 Bathroom, Built 50 m<sup>2</sup>, Terrace 30 m<sup>2</sup>. Setting : Suburban. Orientation : East, South, West. Condition : Fair. Views : Mountain, Country. Features : Private Terrace, Storage Room. Furniture : Fully Furnished. Kitchen : Partially Fitted. Security : Gated Complex. Parking : Street, Private.