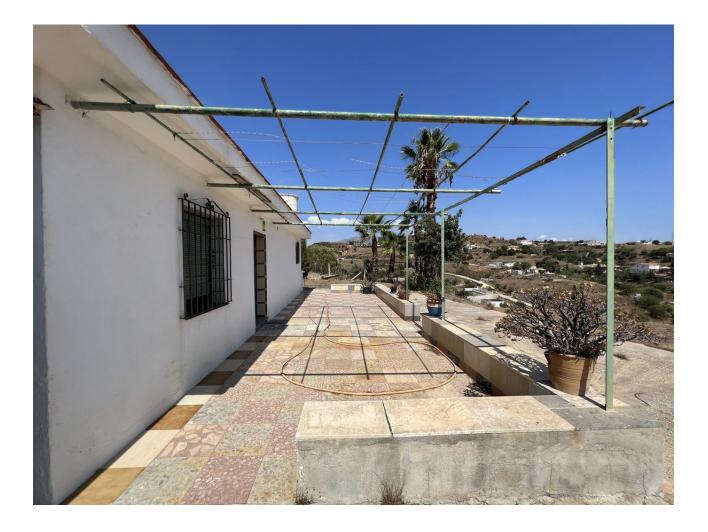

Immerse yourself in serene paradise in the charming La Cala de Mijas with this estate, which is located just a 10-minute drive from the city center. This estate boasts a generous expanse of land spanning 13,493 m<sup>2</sup>, including an orchard and terraces to unleash your agricultural spirit. The main house, covering 50 m<sup>2</sup>, is comprised of a spacious bedroom, a bathroom, a bright living room, and a functional kitchen. Moreover, it has contracted water and electricity, making daily life easy. One of the treasures of this property is its private well, ensuring a constant water supply for your orchard and garden. Additionally, security is not an issue thanks to an installed alarm system. The estate features entrances on both sides of the plot, facilitating access and mobility. Everything is legally registered, providing you with peace of mind and confidence in your investment. If you're seeking a retreat that offers peace and serenity without sacrificing the convenience of urban life, this property is your answer. Finca - Cortijo, La Cala de Mijas, Costa del Sol. 1 Bedroom, 1 Bathroom, Built 50 m<sup>2</sup>, Terrace 30 m<sup>2</sup>. Setting : Suburban. Orientation : East, South, West. Condition : Fair. Views : Mountain, Country. Features : Private Terrace, Storage Room. Furniture : Fully Furnished. Kitchen : Partially Fitted. Security : Gated Complex. Parking : Street, Private.