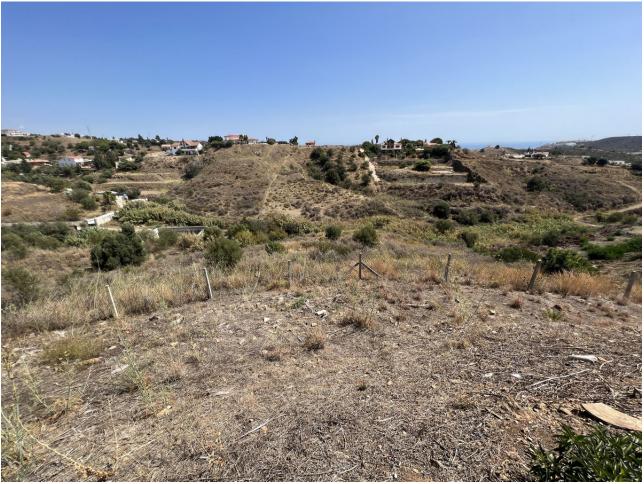

Immerse yourself in serene paradise in the charming La Cala de Mijas with this estate, which is located just a 10-minute drive from the city center. This estate boasts a generous expanse of land spanning 13,493 m<sup>2</sup>, including an orchard and terraces to unleash your agricultural spirit. The main house, covering 50 m<sup>2</sup>, is comprised of a spacious bedroom, a bathroom, a bright living room, and a functional kitchen. Moreover, it has contracted water and electricity, making daily life easy. One of the treasures of this property is its private well, ensuring a constant water supply for your orchard and garden. Additionally, security is not an issue thanks to an installed alarm system. The estate features entrances on both sides of the plot, facilitating access and mobility. Everything is legally registered, providing you with peace of mind and confidence in your investment. If you're seeking a retreat that offers peace and serenity without sacrificing the convenience of urban life, this property is your answer. Finca - Cortijo, La Cala de Mijas, Costa del Sol. 1 Bedroom, 1 Bathroom, Built 50 m<sup>2</sup>, Terrace 30 m<sup>2</sup>. Setting : Suburban. Orientation : East, South, West. Condition : Fair. Views : Mountain, Country. Features : Private Terrace, Storage Room. Furniture : Fully Furnished. Kitchen : Partially Fitted. Security : Gated Complex. Parking : Street, Private.