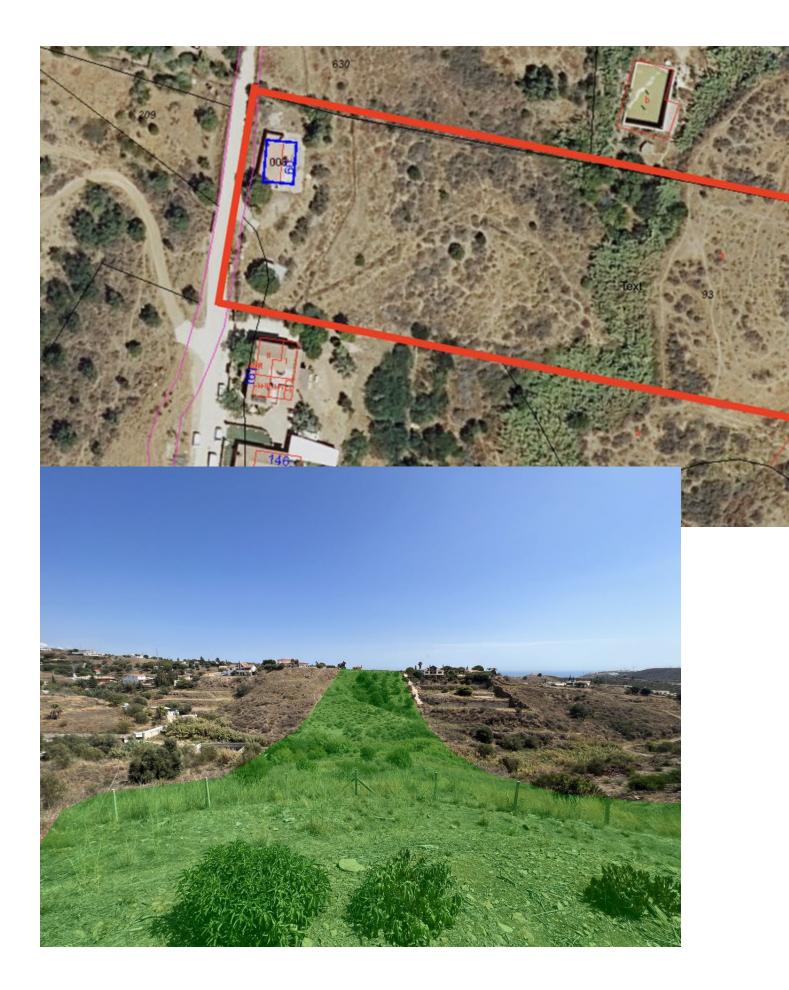

Sales - House - La Cala de Mijas

249.950€

www.mibgroup.es +34 662 58 96 58 info@mibgroup.es

| RefID: MIBGR4422691 |            | La Cala de Mijas        | House             |
|---------------------|------------|-------------------------|-------------------|
| IBI: 68 EUR / year  |            | Rubbish: 134 EUR / year |                   |
| 1 I                 | <b>£</b> 1 | <b>50 m2</b>            | <b>]</b> 13493 m2 |

Immerse yourself in serene paradise in the charming La Cala de Mijas with this estate, which is located just a 10-minute drive from the city center. This estate boasts a generous expanse of land spanning 13,493 m<sup>2</sup>, including an orchard and terraces to unleash your agricultural spirit. The main house, covering 50 m<sup>2</sup>, is comprised of a spacious bedroom, a bathroom, a bright living room, and a functional kitchen. Moreover, it has contracted water and electricity, making daily life easy. One of the treasures of this property is its private well, ensuring a constant water supply for your orchard and garden. Additionally, security is not an issue thanks to an installed alarm system. The estate features entrances on both sides of the plot, facilitating access and mobility. Everything is legally registered, providing you with peace of mind and confidence in your investment. If you're seeking a retreat that offers peace and serenity without sacrificing the convenience of urban life, this property is your answer. Finca - Cortijo, La Cala de Mijas, Costa del Sol. 1 Bedroom, 1 Bathroom, Built 50 m<sup>2</sup>, Terrace 30 m<sup>2</sup>. Setting : Suburban. Orientation : East, South, West. Condition : Fair. Views : Mountain, Country. Features : Private Terrace, Storage Room. Furniture : Fully Furnished. Kitchen : Partially Fitted. Security : Gated Complex. Parking : Street, Private.