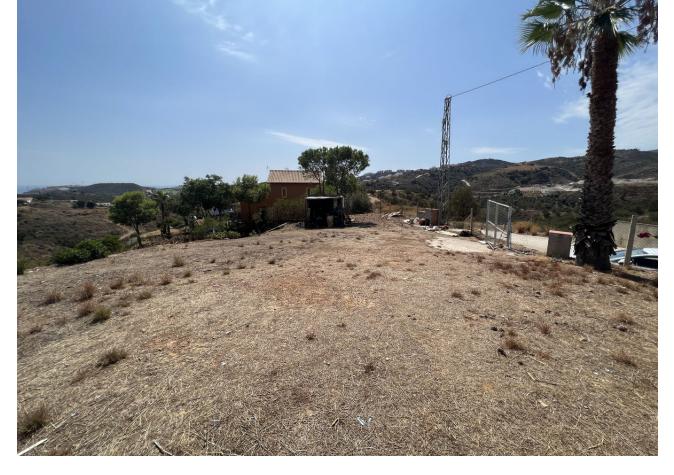

Immerse yourself in serene paradise in the charming La Cala de Mijas with this estate, which is located just a 10-minute drive from the city center. This estate boasts a generous expanse of land spanning 13,493 m<sup>2</sup>, including an orchard and terraces to unleash your agricultural spirit. The main house, covering 50 m<sup>2</sup>, is comprised of a spacious bedroom, a bathroom, a bright living room, and a functional kitchen. Moreover, it has contracted water and electricity, making daily life easy. One of the treasures of this property is its private well, ensuring a constant water supply for your orchard and garden. Additionally, security is not an issue thanks to an installed alarm system. The estate features entrances on both sides of the plot, facilitating access and mobility. Everything is legally registered, providing you with peace of mind and confidence in your investment. If you're seeking a retreat that offers peace and serenity without sacrificing the convenience of urban life, this property is your answer. Finca - Cortijo, La Cala de Mijas, Costa del Sol. 1 Bedroom, 1 Bathroom, Built 50 m<sup>2</sup>, Terrace 30 m<sup>2</sup>. Setting : Suburban. Orientation : East, South, West. Condition : Fair. Views : Mountain, Country. Features : Private Terrace, Storage Room. Furniture : Fully Furnished. Kitchen : Partially Fitted. Security : Gated Complex. Parking : Street, Private.