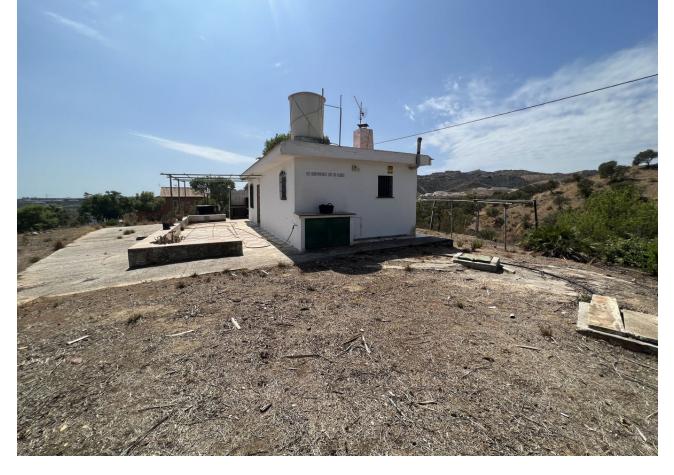

Immerse yourself in serene paradise in the charming La Cala de Mijas with this estate, which is located just a 10-minute drive from the city center. This estate boasts a generous expanse of land spanning 13,493 m<sup>2</sup>, including an orchard and terraces to unleash your agricultural spirit. The main house, covering 50 m<sup>2</sup>, is comprised of a spacious bedroom, a bathroom, a bright living room, and a functional kitchen. Moreover, it has contracted water and electricity, making daily life easy. One of the treasures of this property is its private well, ensuring a constant water supply for your orchard and garden. Additionally, security is not an issue thanks to an installed alarm system. The estate features entrances on both sides of the plot, facilitating access and mobility. Everything is legally registered, providing you with peace of mind and confidence in your investment. If you're seeking a retreat that offers peace and serenity without sacrificing the convenience of urban life, this property is your answer. Finca - Cortijo, La Cala de Mijas, Costa del Sol. 1 Bedroom, 1 Bathroom, Built 50 m<sup>2</sup>, Terrace 30 m<sup>2</sup>. Setting : Suburban. Orientation : East, South, West. Condition : Fair. Views : Mountain, Country. Features : Private Terrace, Storage Room. Furniture : Fully Furnished. Kitchen : Partially Fitted. Security : Gated Complex. Parking : Street, Private.