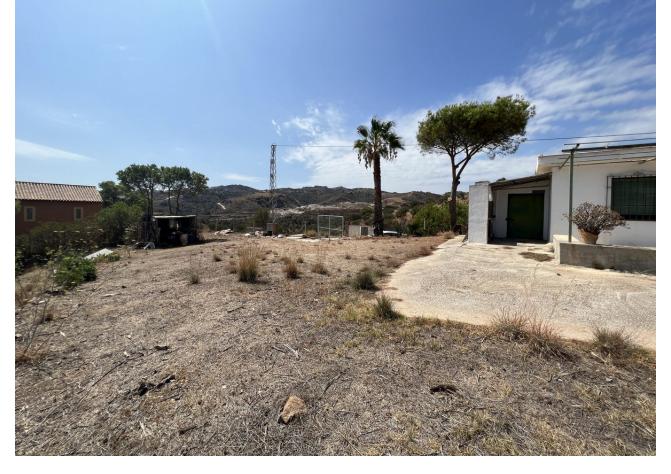

Immerse yourself in serene paradise in the charming La Cala de Mijas with this estate, which is located just a 10-minute drive from the city center. This estate boasts a generous expanse of land spanning 13,493 m<sup>2</sup>, including an orchard and terraces to unleash your agricultural spirit. The main house, covering 50 m<sup>2</sup>, is comprised of a spacious bedroom, a bathroom, a bright living room, and a functional kitchen. Moreover, it has contracted water and electricity, making daily life easy. One of the treasures of this property is its private well, ensuring a constant water supply for your orchard and garden. Additionally, security is not an issue thanks to an installed alarm system. The estate features entrances on both sides of the plot, facilitating access and mobility. Everything is legally registered, providing you with peace of mind and confidence in your investment. If you're seeking a retreat that offers peace and serenity without sacrificing the convenience of urban life, this property is your answer. Finca - Cortijo, La Cala de Mijas, Costa del Sol. 1 Bedroom, 1 Bathroom, Built 50 m<sup>2</sup>, Terrace 30 m<sup>2</sup>. Setting : Suburban. Orientation : East, South, West. Condition : Fair. Views : Mountain, Country. Features : Private Terrace, Storage Room. Furniture : Fully Furnished. Kitchen : Partially Fitted. Security : Gated Complex. Parking : Street, Private.