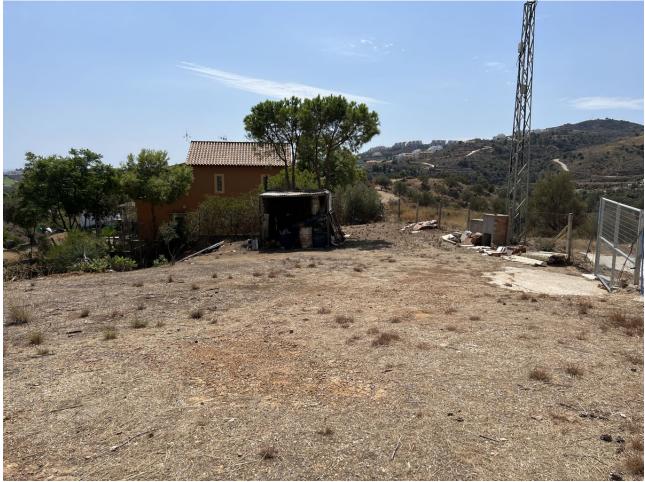

Immerse yourself in serene paradise in the charming La Cala de Mijas with this estate, which is located just a 10-minute drive from the city center. This estate boasts a generous expanse of land spanning 13,493 m<sup>2</sup>, including an orchard and terraces to unleash your agricultural spirit. The main house, covering 50 m<sup>2</sup>, is comprised of a spacious bedroom, a bathroom, a bright living room, and a functional kitchen. Moreover, it has contracted water and electricity, making daily life easy. One of the treasures of this property is its private well, ensuring a constant water supply for your orchard and garden. Additionally, security is not an issue thanks to an installed alarm system. The estate features entrances on both sides of the plot, facilitating access and mobility. Everything is legally registered, providing you with peace of mind and confidence in your investment. If you're seeking a retreat that offers peace and serenity without sacrificing the convenience of urban life, this property is your answer. Finca - Cortijo, La Cala de Mijas, Costa del Sol. 1 Bedroom, 1 Bathroom, Built 50 m<sup>2</sup>, Terrace 30 m<sup>2</sup>. Setting : Suburban. Orientation : East, South, West. Condition : Fair. Views : Mountain, Country. Features : Private Terrace, Storage Room. Furniture : Fully Furnished. Kitchen : Partially Fitted. Security : Gated Complex. Parking : Street, Private.