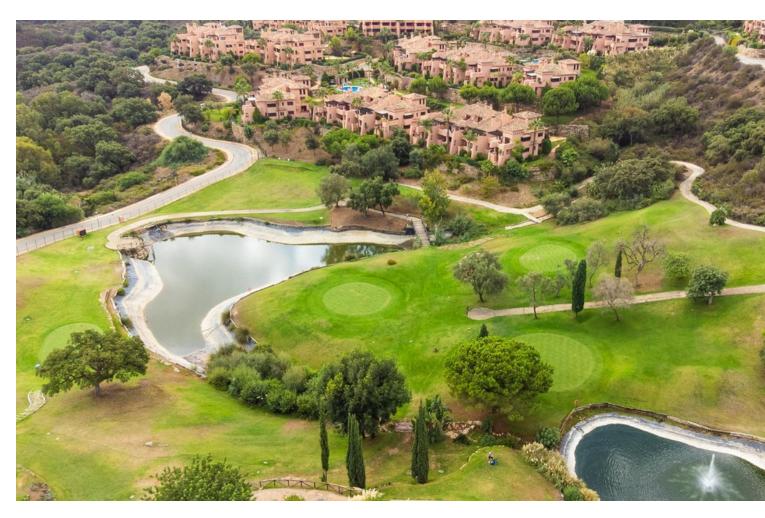

## Sales - Apartment - La Mairena 315.000€

www.mibgroup.es +34 662 58 96 58 info@mibgroup.es Community: 2,580 EUR / year IBI: 426 EUR / year Rubbish: 260 EUR / year

2

2

98 m<sup>2</sup>

This is a wonderful opportunity to purchase what is a rarely available two bedroom penthouse. Priviledged position on site. Built on the very exclusive El Soto de Marbella urbanisation. Front line ie no buildings in front. Presented in a showhome condition Panoramic views to sea and mountains and overlooking the immaculate community landscaped gardens and private golf course. Free use of the superb El Soto de Marbella leisure facilities with it's own nine hole golf course, large gym, sauna, spa, steam room, padel tennis, tennis and two professional boules courts. In addition there is also a very popular on site restaurant which is a great meeting place for both food and drink. Underground, secure allocated car parking space with good sized storeroom. Superfast fibre optic wi-fi installed. This is a must see property with viewing highly recommended.