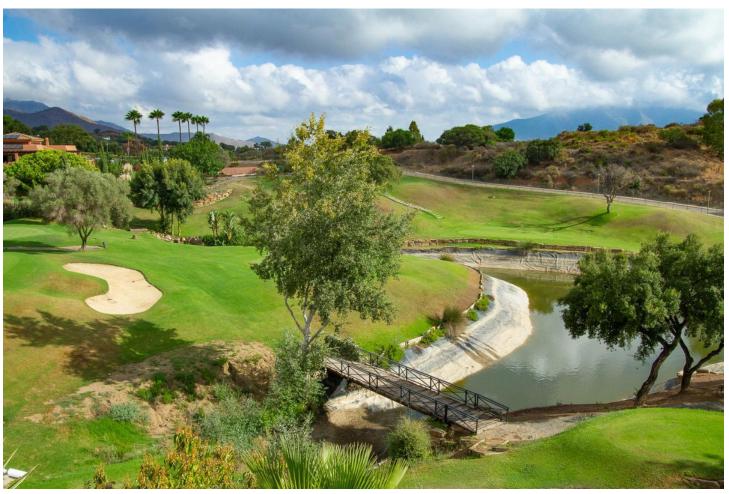

## Sales - Apartment - La Mairena 315.000€

www.mibgroup.es +34 662 58 96 58 info@mibgroup.es Community: 2,580 EUR / year IBI: 426 EUR / year Rubbish: 260 EUR / year

2

2

98 m<sup>2</sup>

This is a wonderful opportunity to purchase what is a rarely available two bedroom penthouse. Priviledged position on site. Built on the very exclusive El Soto de Marbella urbanisation. Front line ie no buildings in front. Presented in a showhome condition Panoramic views to sea and mountains and overlooking the immaculate community landscaped gardens and private golf course. Free use of the superb El Soto de Marbella leisure facilities with it's own nine hole golf course, large gym, sauna, spa, steam room, padel tennis, tennis and two professional boules courts. In addition there is also a very popular on site restaurant which is a great meeting place for both food and drink. Underground, secure allocated car parking space with good sized storeroom. Superfast fibre optic wi-fi installed. This is a must see property with viewing highly recommended.