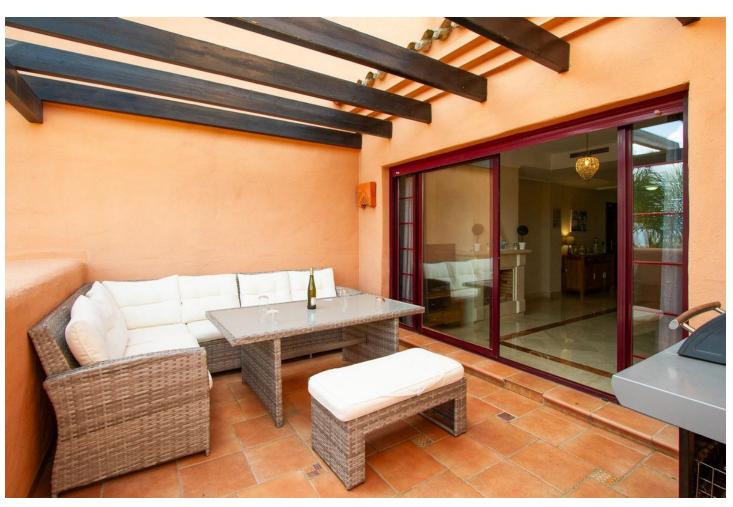

## Sales - Apartment - La Mairena 315.000€

www.mibgroup.es +34 662 58 96 58 info@mibgroup.es Community: 2,580 EUR / year IBI: 426 EUR / year Rubbish: 260 EUR / year

2

2

98 m<sup>2</sup>

This is a wonderful opportunity to purchase what is a rarely available two bedroom penthouse. Priviledged position on site. Built on the very exclusive El Soto de Marbella urbanisation. Front line ie no buildings in front. Presented in a showhome condition Panoramic views to sea and mountains and overlooking the immaculate community landscaped gardens and private golf course. Free use of the superb El Soto de Marbella leisure facilities with it's own nine hole golf course, large gym, sauna, spa, steam room, padel tennis, tennis and two professional boules courts. In addition there is also a very popular on site restaurant which is a great meeting place for both food and drink. Underground, secure allocated car parking space with good sized storeroom. Superfast fibre optic wi-fi installed. This is a must see property with viewing highly recommended.