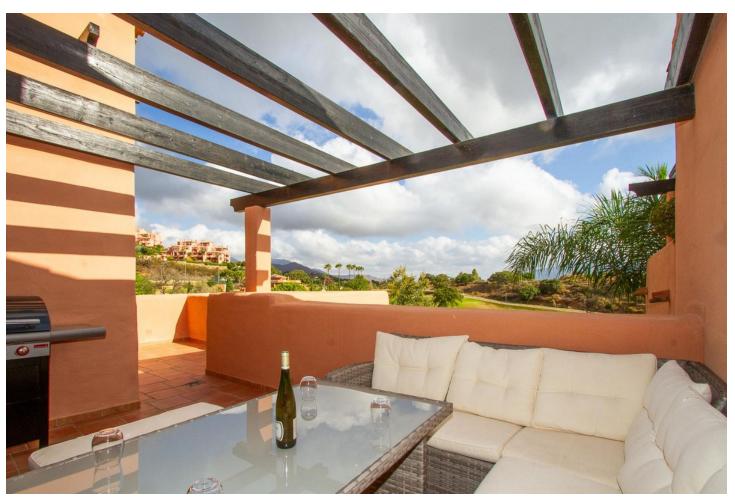

## Sales - Apartment - La Mairena 315.000€

www.mibgroup.es +34 662 58 96 58 info@mibgroup.es Community: 2,580 EUR / year IBI: 426 EUR / year Rubbish: 260 EUR / year

2

2

98 m<sup>2</sup>

This is a wonderful opportunity to purchase what is a rarely available two bedroom penthouse. Priviledged position on site. Built on the very exclusive El Soto de Marbella urbanisation. Front line ie no buildings in front. Presented in a showhome condition Panoramic views to sea and mountains and overlooking the immaculate community landscaped gardens and private golf course. Free use of the superb El Soto de Marbella leisure facilities with it's own nine hole golf course, large gym, sauna, spa, steam room, padel tennis, tennis and two professional boules courts. In addition there is also a very popular on site restaurant which is a great meeting place for both food and drink. Underground, secure allocated car parking space with good sized storeroom. Superfast fibre optic wi-fi installed. This is a must see property with viewing highly recommended.