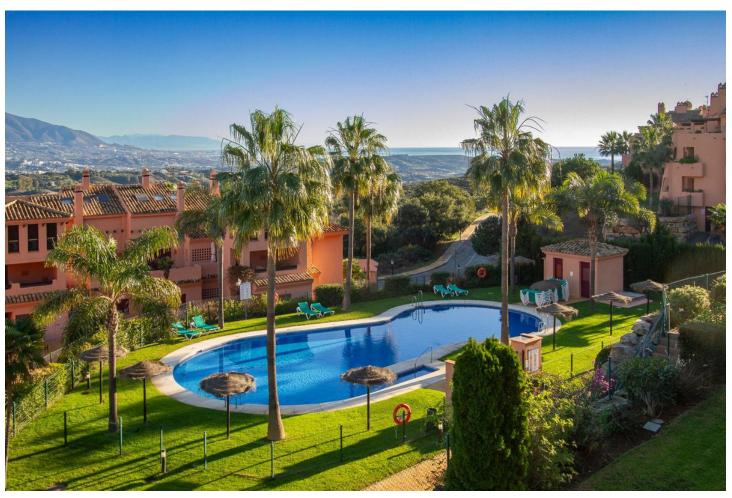

## Sales - Apartment - La Mairena 315.000€

www.mibgroup.es +34 662 58 96 58 info@mibgroup.es Community: 2,580 EUR / year IBI: 426 EUR / year Rubbish: 260 EUR / year

2

2

98 m<sup>2</sup>

This is a wonderful opportunity to purchase what is a rarely available two bedroom penthouse. Priviledged position on site. Built on the very exclusive El Soto de Marbella urbanisation. Front line ie no buildings in front. Presented in a showhome condition Panoramic views to sea and mountains and overlooking the immaculate community landscaped gardens and private golf course. Free use of the superb El Soto de Marbella leisure facilities with it's own nine hole golf course, large gym, sauna, spa, steam room, padel tennis, tennis and two professional boules courts. In addition there is also a very popular on site restaurant which is a great meeting place for both food and drink. Underground, secure allocated car parking space with good sized storeroom. Superfast fibre optic wi-fi installed. This is a must see property with viewing highly recommended.