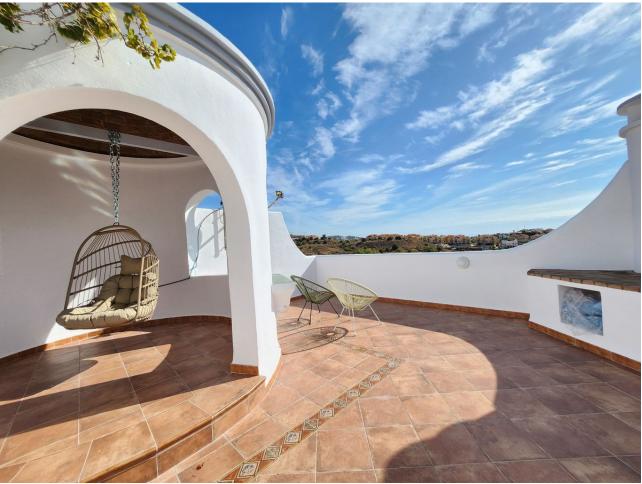

50 m<sup>2</sup>

Beautiful Andalusian style semi-detached house completely renovated in Mijas Costa. With a total of 314 m2, of which 164 m2 are housing and the rest belong to the different outdoor areas. All distributed over 2 floors, lots of natural light in each of the rooms thanks to its fantastic orientation and elevated location. As soon as you enter you will find the open plan kitchen, fully equipped and very modern. 1 guest toilet. Next, separated by a small gap, is the living room - dining room, from which you can enjoy the beautiful views, both of the sea and the rest of the Costa Bay. This leads us to the main terrace, an ideal place to receive family and friends, as it has a beautiful built-in barbecue and enough space for this type of gathering. A stone staircase takes us to the roof terrace, another charming space ideal for relaxing and sunbathing practically all year round. Once again inside, and going down to the lower floor, you will find the 3 bedrooms, all exterior, with a built-in wardrobe and 2 of them with an en-suite bathroom. In addition, the main one with access to a beautiful terrace that in turn guides us through a spiral staircase to the garden of the property. It is right here where you will have access to an open space that has been converted into a gym and where a Finnish sauna is installed. The entire house has been renovated with great taste, taking care of every detail. Extras include the beautiful marble floor, the rustic fireplace in the living room, double glazing, and independent air conditioning. All kinds of shops nearby, as well as several golf courses and the beach. A real bargain with a lot of charm that you can't miss.