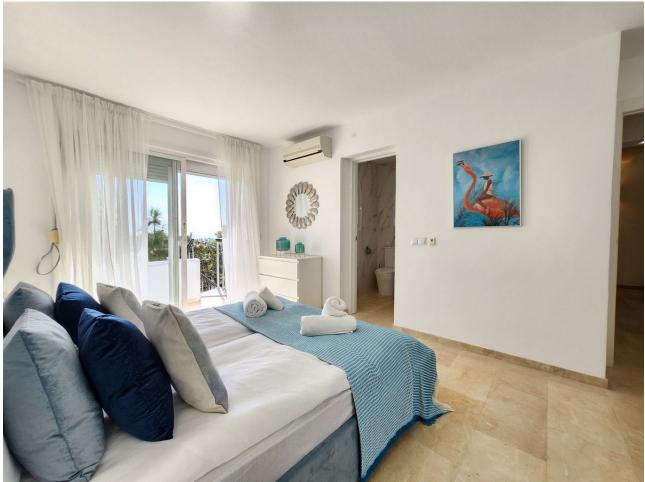

50 m<sup>2</sup>

Beautiful Andalusian style semi-detached house completely renovated in Mijas Costa. With a total of 314 m2, of which 164 m2 are housing and the rest belong to the different outdoor areas. All distributed over 2 floors, lots of natural light in each of the rooms thanks to its fantastic orientation and elevated location. As soon as you enter you will find the open plan kitchen, fully equipped and very modern. 1 guest toilet. Next, separated by a small gap, is the living room - dining room, from which you can enjoy the beautiful views, both of the sea and the rest of the Costa Bay. This leads us to the main terrace, an ideal place to receive family and friends, as it has a beautiful built-in barbecue and enough space for this type of gathering. A stone staircase takes us to the roof terrace, another charming space ideal for relaxing and sunbathing practically all year round. Once again inside, and going down to the lower floor, you will find the 3 bedrooms, all exterior, with a built-in wardrobe and 2 of them with an en-suite bathroom. In addition, the main one with access to a beautiful terrace that in turn guides us through a spiral staircase to the garden of the property. It is right here where you will have access to an open space that has been converted into a gym and where a Finnish sauna is installed. The entire house has been renovated with great taste, taking care of every detail. Extras include the beautiful marble floor, the rustic fireplace in the living room, double glazing, and independent air conditioning. All kinds of shops nearby, as well as several golf courses and the beach. A real bargain with a lot of charm that you can't miss.