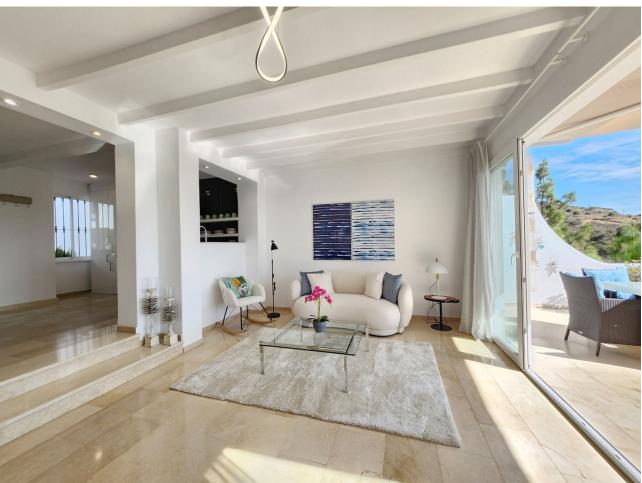

50 m<sup>2</sup>

Beautiful Andalusian style semi-detached house completely renovated in Mijas Costa. With a total of 314 m2, of which 164 m2 are housing and the rest belong to the different outdoor areas. All distributed over 2 floors, lots of natural light in each of the rooms thanks to its fantastic orientation and elevated location. As soon as you enter you will find the open plan kitchen, fully equipped and very modern. 1 guest toilet. Next, separated by a small gap, is the living room - dining room, from which you can enjoy the beautiful views, both of the sea and the rest of the Costa Bay. This leads us to the main terrace, an ideal place to receive family and friends, as it has a beautiful built-in barbecue and enough space for this type of gathering. A stone staircase takes us to the roof terrace, another charming space ideal for relaxing and sunbathing practically all year round. Once again inside, and going down to the lower floor, you will find the 3 bedrooms, all exterior, with a built-in wardrobe and 2 of them with an en-suite bathroom. In addition, the main one with access to a beautiful terrace that in turn guides us through a spiral staircase to the garden of the property. It is right here where you will have access to an open space that has been converted into a gym and where a Finnish sauna is installed. The entire house has been renovated with great taste, taking care of every detail. Extras include the beautiful marble floor, the rustic fireplace in the living room, double glazing, and independent air conditioning. All kinds of shops nearby, as well as several golf courses and the beach. A real bargain with a lot of charm that you can't miss.

**Climate Control** Air Conditioning
Fireplace