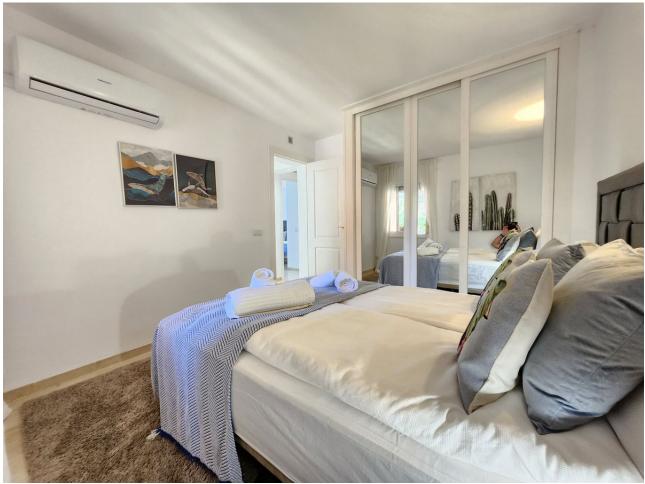

50 m<sup>2</sup>

Beautiful Andalusian style semi-detached house completely renovated in Mijas Costa. With a total of 314 m2, of which 164 m2 are housing and the rest belong to the different outdoor areas. All distributed over 2 floors, lots of natural light in each of the rooms thanks to its fantastic orientation and elevated location. As soon as you enter you will find the open plan kitchen, fully equipped and very modern. 1 guest toilet. Next, separated by a small gap, is the living room - dining room, from which you can enjoy the beautiful views, both of the sea and the rest of the Costa Bay. This leads us to the main terrace, an ideal place to receive family and friends, as it has a beautiful built-in barbecue and enough space for this type of gathering. A stone staircase takes us to the roof terrace, another charming space ideal for relaxing and sunbathing practically all year round. Once again inside, and going down to the lower floor, you will find the 3 bedrooms, all exterior, with a built-in wardrobe and 2 of them with an en-suite bathroom. In addition, the main one with access to a beautiful terrace that in turn guides us through a spiral staircase to the garden of the property. It is right here where you will have access to an open space that has been converted into a gym and where a Finnish sauna is installed. The entire house has been renovated with great taste, taking care of every detail. Extras include the beautiful marble floor, the rustic fireplace in the living room, double glazing, and independent air conditioning. All kinds of shops nearby, as well as several golf courses and the beach. A real bargain with a lot of charm that you can't miss.