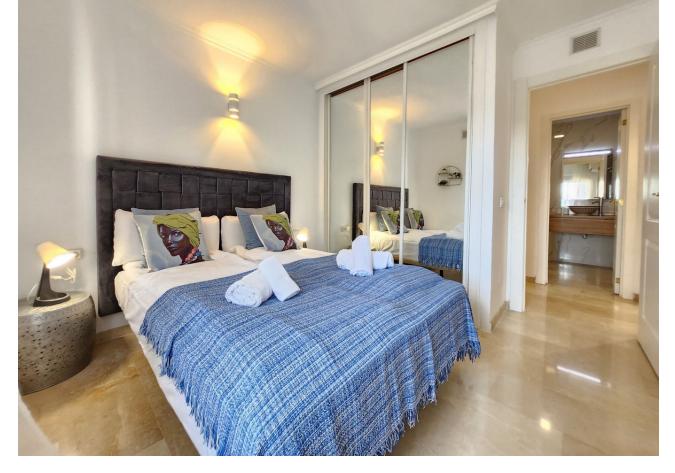

50 m<sup>2</sup>

Beautiful Andalusian style semi-detached house completely renovated in Mijas Costa. With a total of 314 m2, of which 164 m2 are housing and the rest belong to the different outdoor areas. All distributed over 2 floors, lots of natural light in each of the rooms thanks to its fantastic orientation and elevated location. As soon as you enter you will find the open plan kitchen, fully equipped and very modern. 1 guest toilet. Next, separated by a small gap, is the living room - dining room, from which you can enjoy the beautiful views, both of the sea and the rest of the Costa Bay. This leads us to the main terrace, an ideal place to receive family and friends, as it has a beautiful built-in barbecue and enough space for this type of gathering. A stone staircase takes us to the roof terrace, another charming space ideal for relaxing and sunbathing practically all year round. Once again inside, and going down to the lower floor, you will find the 3 bedrooms, all exterior, with a built-in wardrobe and 2 of them with an en-suite bathroom. In addition, the main one with access to a beautiful terrace that in turn guides us through a spiral staircase to the garden of the property. It is right here where you will have access to an open space that has been converted into a gym and where a Finnish sauna is installed. The entire house has been renovated with great taste, taking care of every detail. Extras include the beautiful marble floor, the rustic fireplace in the living room, double glazing, and independent air conditioning. All kinds of shops nearby, as well as several golf courses and the beach. A real bargain with a lot of charm that you can't miss.

## Setting Close To Golf Close To Port Close To Shops Close To Sea Close To Town Close To Schools Urbanisation Views

Sea Golf Country Garden

Garden

Private

Category

| Features         |
|------------------|
| Covered Terrace  |
| Fitted Wardrobes |
| Near Transport   |
| Private Terrace  |
| Solarium         |
| <b>✓</b> WiFi    |
| <b>✓</b> Gym     |
| <b>✓</b> Sauna   |
| Storage Room     |
| Utility Room     |
| Ensuite Bathroom |
| Marble Flooring  |
| Barbeque         |
| Double Glazing   |