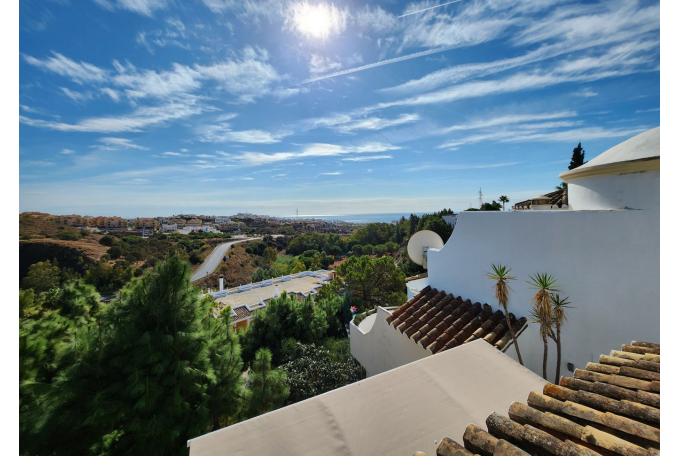

50 m<sup>2</sup>

Beautiful Andalusian style semi-detached house completely renovated in Mijas Costa. With a total of 314 m2, of which 164 m2 are housing and the rest belong to the different outdoor areas. All distributed over 2 floors, lots of natural light in each of the rooms thanks to its fantastic orientation and elevated location. As soon as you enter you will find the open plan kitchen, fully equipped and very modern. 1 guest toilet. Next, separated by a small gap, is the living room - dining room, from which you can enjoy the beautiful views, both of the sea and the rest of the Costa Bay. This leads us to the main terrace, an ideal place to receive family and friends, as it has a beautiful built-in barbecue and enough space for this type of gathering. A stone staircase takes us to the roof terrace, another charming space ideal for relaxing and sunbathing practically all year round. Once again inside, and going down to the lower floor, you will find the 3 bedrooms, all exterior, with a built-in wardrobe and 2 of them with an en-suite bathroom. In addition, the main one with access to a beautiful terrace that in turn guides us through a spiral staircase to the garden of the property. It is right here where you will have access to an open space that has been converted into a gym and where a Finnish sauna is installed. The entire house has been renovated with great taste, taking care of every detail. Extras include the beautiful marble floor, the rustic fireplace in the living room, double glazing, and independent air conditioning. All kinds of shops nearby, as well as several golf courses and the beach. A real bargain with a lot of charm that you can't miss.

## Setting Close To Golf Close To Port Close To Shops Close To Sea Close To Town Close To Schools Urbanisation Views

Sea Golf Country Garden

Garden

Private

Category

| Features         |
|------------------|
| Covered Terrace  |
| Fitted Wardrobes |
| Near Transport   |
| Private Terrace  |
| Solarium         |
| <b>✓</b> WiFi    |
| <b>✓</b> Gym     |
| <b>✓</b> Sauna   |
| Storage Room     |
| Utility Room     |
| Ensuite Bathroom |
| Marble Flooring  |
| Barbeque         |
| Double Glazing   |