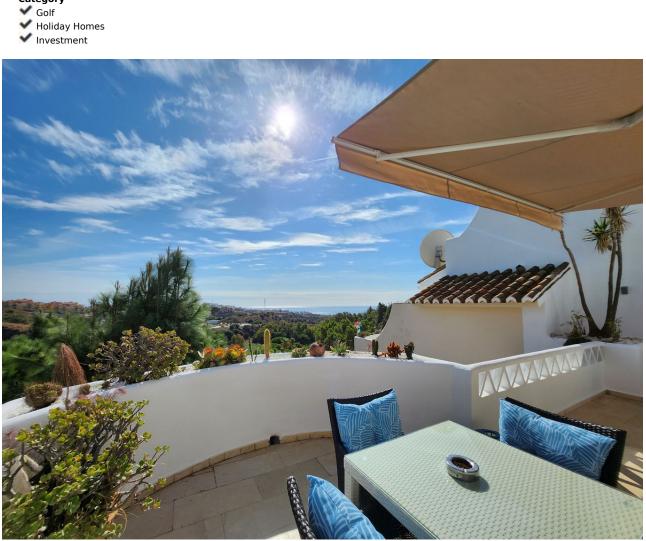

50 m<sup>2</sup>

Beautiful Andalusian style semi-detached house completely renovated in Mijas Costa. With a total of 314 m2, of which 164 m2 are housing and the rest belong to the different outdoor areas. All distributed over 2 floors, lots of natural light in each of the rooms thanks to its fantastic orientation and elevated location. As soon as you enter you will find the open plan kitchen, fully equipped and very modern. 1 guest toilet. Next, separated by a small gap, is the living room - dining room, from which you can enjoy the beautiful views, both of the sea and the rest of the Costa Bay. This leads us to the main terrace, an ideal place to receive family and friends, as it has a beautiful built-in barbecue and enough space for this type of gathering. A stone staircase takes us to the roof terrace, another charming space ideal for relaxing and sunbathing practically all year round. Once again inside, and going down to the lower floor, you will find the 3 bedrooms, all exterior, with a built-in wardrobe and 2 of them with an en-suite bathroom. In addition, the main one with access to a beautiful terrace that in turn guides us through a spiral staircase to the garden of the property. It is right here where you will have access to an open space that has been converted into a gym and where a Finnish sauna is installed. The entire house has been renovated with great taste, taking care of every detail. Extras include the beautiful marble floor, the rustic fireplace in the living room, double glazing, and independent air conditioning. All kinds of shops nearby, as well as several golf courses and the beach. A real bargain with a lot of charm that you can't miss.