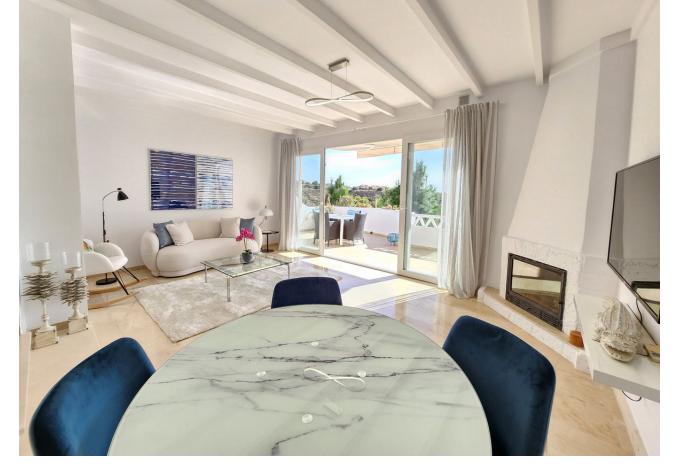

50 m<sup>2</sup>

Beautiful Andalusian style semi-detached house completely renovated in Mijas Costa. With a total of 314 m2, of which 164 m2 are housing and the rest belong to the different outdoor areas. All distributed over 2 floors, lots of natural light in each of the rooms thanks to its fantastic orientation and elevated location. As soon as you enter you will find the open plan kitchen, fully equipped and very modern. 1 guest toilet. Next, separated by a small gap, is the living room - dining room, from which you can enjoy the beautiful views, both of the sea and the rest of the Costa Bay. This leads us to the main terrace, an ideal place to receive family and friends, as it has a beautiful built-in barbecue and enough space for this type of gathering. A stone staircase takes us to the roof terrace, another charming space ideal for relaxing and sunbathing practically all year round. Once again inside, and going down to the lower floor, you will find the 3 bedrooms, all exterior, with a built-in wardrobe and 2 of them with an en-suite bathroom. In addition, the main one with access to a beautiful terrace that in turn guides us through a spiral staircase to the garden of the property. It is right here where you will have access to an open space that has been converted into a gym and where a Finnish sauna is installed. The entire house has been renovated with great taste, taking care of every detail. Extras include the beautiful marble floor, the rustic fireplace in the living room, double glazing, and independent air conditioning. All kinds of shops nearby, as well as several golf courses and the beach. A real bargain with a lot of charm that you can't miss.

**Climate Control** Air Conditioning
Fireplace