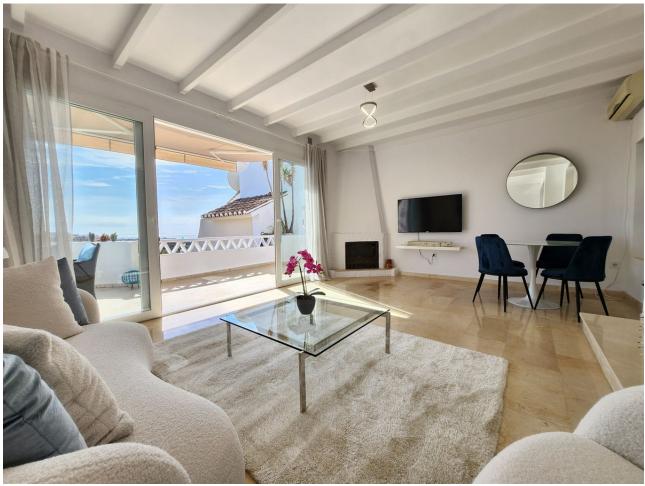

50 m<sup>2</sup>

Beautiful Andalusian style semi-detached house completely renovated in Mijas Costa. With a total of 314 m2, of which 164 m2 are housing and the rest belong to the different outdoor areas. All distributed over 2 floors, lots of natural light in each of the rooms thanks to its fantastic orientation and elevated location. As soon as you enter you will find the open plan kitchen, fully equipped and very modern. 1 guest toilet. Next, separated by a small gap, is the living room - dining room, from which you can enjoy the beautiful views, both of the sea and the rest of the Costa Bay. This leads us to the main terrace, an ideal place to receive family and friends, as it has a beautiful built-in barbecue and enough space for this type of gathering. A stone staircase takes us to the roof terrace, another charming space ideal for relaxing and sunbathing practically all year round. Once again inside, and going down to the lower floor, you will find the 3 bedrooms, all exterior, with a built-in wardrobe and 2 of them with an en-suite bathroom. In addition, the main one with access to a beautiful terrace that in turn guides us through a spiral staircase to the garden of the property. It is right here where you will have access to an open space that has been converted into a gym and where a Finnish sauna is installed. The entire house has been renovated with great taste, taking care of every detail. Extras include the beautiful marble floor, the rustic fireplace in the living room, double glazing, and independent air conditioning. All kinds of shops nearby, as well as several golf courses and the beach. A real bargain with a lot of charm that you can't miss.