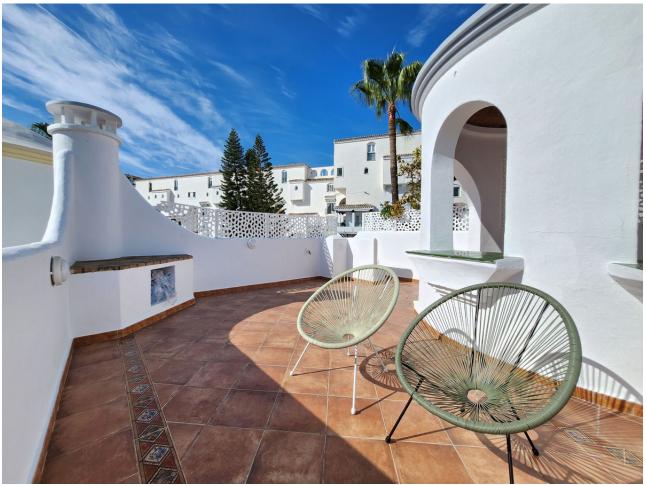

50 m<sup>2</sup>

Beautiful Andalusian style semi-detached house completely renovated in Mijas Costa. With a total of 314 m2, of which 164 m2 are housing and the rest belong to the different outdoor areas. All distributed over 2 floors, lots of natural light in each of the rooms thanks to its fantastic orientation and elevated location. As soon as you enter you will find the open plan kitchen, fully equipped and very modern. 1 guest toilet. Next, separated by a small gap, is the living room - dining room, from which you can enjoy the beautiful views, both of the sea and the rest of the Costa Bay. This leads us to the main terrace, an ideal place to receive family and friends, as it has a beautiful built-in barbecue and enough space for this type of gathering. A stone staircase takes us to the roof terrace, another charming space ideal for relaxing and sunbathing practically all year round. Once again inside, and going down to the lower floor, you will find the 3 bedrooms, all exterior, with a built-in wardrobe and 2 of them with an en-suite bathroom. In addition, the main one with access to a beautiful terrace that in turn guides us through a spiral staircase to the garden of the property. It is right here where you will have access to an open space that has been converted into a gym and where a Finnish sauna is installed. The entire house has been renovated with great taste, taking care of every detail. Extras include the beautiful marble floor, the rustic fireplace in the living room, double glazing, and independent air conditioning. All kinds of shops nearby, as well as several golf courses and the beach. A real bargain with a lot of charm that you can't miss.

## Setting Close To Golf Close To Port Close To Shops Close To Sea Close To Town Close To Schools Urbanisation Views

Sea Golf Country Garden

Garden

Private

Category

| Features         |
|------------------|
| Covered Terrace  |
| Fitted Wardrobes |
| Near Transport   |
| Private Terrace  |
| Solarium         |
| <b>✓</b> WiFi    |
| <b>✓</b> Gym     |
| <b>✓</b> Sauna   |
| Storage Room     |
| Utility Room     |
| Ensuite Bathroom |
| Marble Flooring  |
| Barbeque         |
| Double Glazing   |