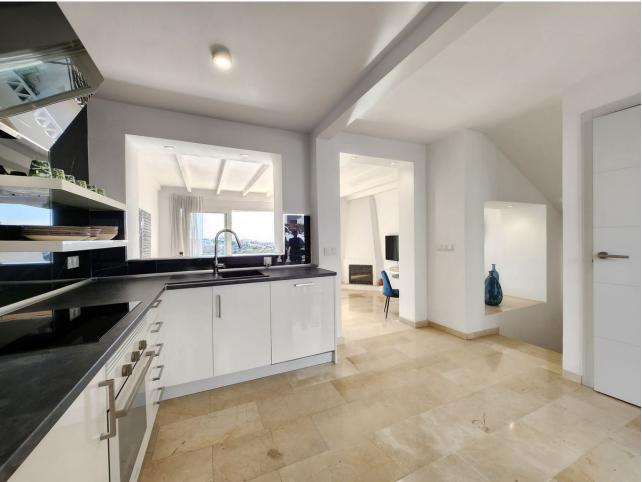

50 m<sup>2</sup>

Beautiful Andalusian style semi-detached house completely renovated in Mijas Costa. With a total of 314 m2, of which 164 m2 are housing and the rest belong to the different outdoor areas. All distributed over 2 floors, lots of natural light in each of the rooms thanks to its fantastic orientation and elevated location. As soon as you enter you will find the open plan kitchen, fully equipped and very modern. 1 guest toilet. Next, separated by a small gap, is the living room - dining room, from which you can enjoy the beautiful views, both of the sea and the rest of the Costa Bay. This leads us to the main terrace, an ideal place to receive family and friends, as it has a beautiful built-in barbecue and enough space for this type of gathering. A stone staircase takes us to the roof terrace, another charming space ideal for relaxing and sunbathing practically all year round. Once again inside, and going down to the lower floor, you will find the 3 bedrooms, all exterior, with a built-in wardrobe and 2 of them with an en-suite bathroom. In addition, the main one with access to a beautiful terrace that in turn guides us through a spiral staircase to the garden of the property. It is right here where you will have access to an open space that has been converted into a gym and where a Finnish sauna is installed. The entire house has been renovated with great taste, taking care of every detail. Extras include the beautiful marble floor, the rustic fireplace in the living room, double glazing, and independent air conditioning. All kinds of shops nearby, as well as several golf courses and the beach. A real bargain with a lot of charm that you can't miss.