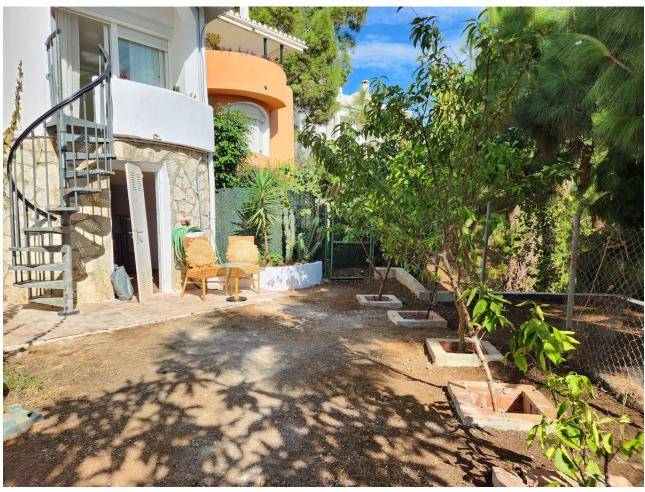

50 m<sup>2</sup>

Beautiful Andalusian style semi-detached house completely renovated in Mijas Costa. With a total of 314 m2, of which 164 m2 are housing and the rest belong to the different outdoor areas. All distributed over 2 floors, lots of natural light in each of the rooms thanks to its fantastic orientation and elevated location. As soon as you enter you will find the open plan kitchen, fully equipped and very modern. 1 guest toilet. Next, separated by a small gap, is the living room - dining room, from which you can enjoy the beautiful views, both of the sea and the rest of the Costa Bay. This leads us to the main terrace, an ideal place to receive family and friends, as it has a beautiful built-in barbecue and enough space for this type of gathering. A stone staircase takes us to the roof terrace, another charming space ideal for relaxing and sunbathing practically all year round. Once again inside, and going down to the lower floor, you will find the 3 bedrooms, all exterior, with a built-in wardrobe and 2 of them with an en-suite bathroom. In addition, the main one with access to a beautiful terrace that in turn guides us through a spiral staircase to the garden of the property. It is right here where you will have access to an open space that has been converted into a gym and where a Finnish sauna is installed. The entire house has been renovated with great taste, taking care of every detail. Extras include the beautiful marble floor, the rustic fireplace in the living room, double glazing, and independent air conditioning. All kinds of shops nearby, as well as several golf courses and the beach. A real bargain with a lot of charm that you can't miss.