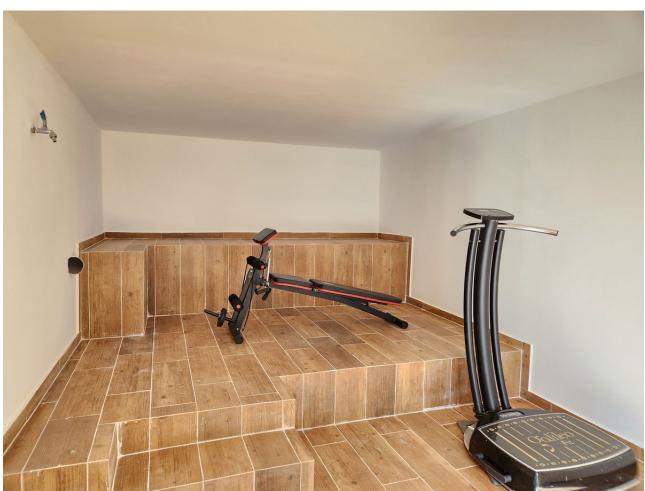

50 m<sup>2</sup>

Beautiful Andalusian style semi-detached house completely renovated in Mijas Costa. With a total of 314 m2, of which 164 m2 are housing and the rest belong to the different outdoor areas. All distributed over 2 floors, lots of natural light in each of the rooms thanks to its fantastic orientation and elevated location. As soon as you enter you will find the open plan kitchen, fully equipped and very modern. 1 guest toilet. Next, separated by a small gap, is the living room - dining room, from which you can enjoy the beautiful views, both of the sea and the rest of the Costa Bay. This leads us to the main terrace, an ideal place to receive family and friends, as it has a beautiful built-in barbecue and enough space for this type of gathering. A stone staircase takes us to the roof terrace, another charming space ideal for relaxing and sunbathing practically all year round. Once again inside, and going down to the lower floor, you will find the 3 bedrooms, all exterior, with a built-in wardrobe and 2 of them with an en-suite bathroom. In addition, the main one with access to a beautiful terrace that in turn guides us through a spiral staircase to the garden of the property. It is right here where you will have access to an open space that has been converted into a gym and where a Finnish sauna is installed. The entire house has been renovated with great taste, taking care of every detail. Extras include the beautiful marble floor, the rustic fireplace in the living room, double glazing, and independent air conditioning. All kinds of shops nearby, as well as several golf courses and the beach. A real bargain with a lot of charm that you can't miss.

## Setting Close To Golf Close To Port Close To Shops Close To Sea Close To Town Close To Schools Urbanisation Views

Sea Golf Country Garden

Garden

Private

Category

| Features         |
|------------------|
| Covered Terrace  |
| Fitted Wardrobes |
| Near Transport   |
| Private Terrace  |
| Solarium         |
| <b>✓</b> WiFi    |
| <b>✓</b> Gym     |
| <b>✓</b> Sauna   |
| Storage Room     |
| Utility Room     |
| Ensuite Bathroom |
| Marble Flooring  |
| Barbeque         |
| Double Glazing   |