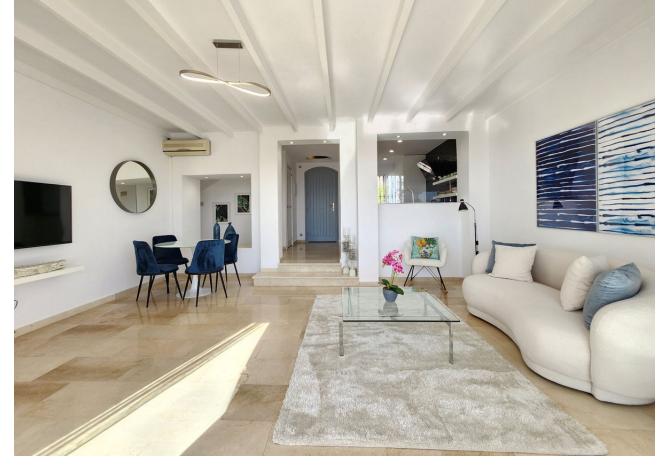

50 m<sup>2</sup>

Beautiful Andalusian style semi-detached house completely renovated in Mijas Costa. With a total of 314 m2, of which 164 m2 are housing and the rest belong to the different outdoor areas. All distributed over 2 floors, lots of natural light in each of the rooms thanks to its fantastic orientation and elevated location. As soon as you enter you will find the open plan kitchen, fully equipped and very modern. 1 guest toilet. Next, separated by a small gap, is the living room - dining room, from which you can enjoy the beautiful views, both of the sea and the rest of the Costa Bay. This leads us to the main terrace, an ideal place to receive family and friends, as it has a beautiful built-in barbecue and enough space for this type of gathering. A stone staircase takes us to the roof terrace, another charming space ideal for relaxing and sunbathing practically all year round. Once again inside, and going down to the lower floor, you will find the 3 bedrooms, all exterior, with a built-in wardrobe and 2 of them with an en-suite bathroom. In addition, the main one with access to a beautiful terrace that in turn guides us through a spiral staircase to the garden of the property. It is right here where you will have access to an open space that has been converted into a gym and where a Finnish sauna is installed. The entire house has been renovated with great taste, taking care of every detail. Extras include the beautiful marble floor, the rustic fireplace in the living room, double glazing, and independent air conditioning. All kinds of shops nearby, as well as several golf courses and the beach. A real bargain with a lot of charm that you can't miss.