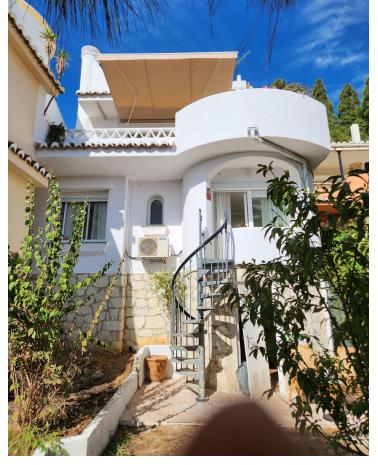

50 m<sup>2</sup>

Beautiful Andalusian style semi-detached house completely renovated in Mijas Costa. With a total of 314 m2, of which 164 m2 are housing and the rest belong to the different outdoor areas. All distributed over 2 floors, lots of natural light in each of the rooms thanks to its fantastic orientation and elevated location. As soon as you enter you will find the open plan kitchen, fully equipped and very modern. 1 guest toilet. Next, separated by a small gap, is the living room - dining room, from which you can enjoy the beautiful views, both of the sea and the rest of the Costa Bay. This leads us to the main terrace, an ideal place to receive family and friends, as it has a beautiful built-in barbecue and enough space for this type of gathering. A stone staircase takes us to the roof terrace, another charming space ideal for relaxing and sunbathing practically all year round. Once again inside, and going down to the lower floor, you will find the 3 bedrooms, all exterior, with a built-in wardrobe and 2 of them with an en-suite bathroom. In addition, the main one with access to a beautiful terrace that in turn guides us through a spiral staircase to the garden of the property. It is right here where you will have access to an open space that has been converted into a gym and where a Finnish sauna is installed. The entire house has been renovated with great taste, taking care of every detail. Extras include the beautiful marble floor, the rustic fireplace in the living room, double glazing, and independent air conditioning. All kinds of shops nearby, as well as several golf courses and the beach. A real bargain with a lot of charm that you can't miss.