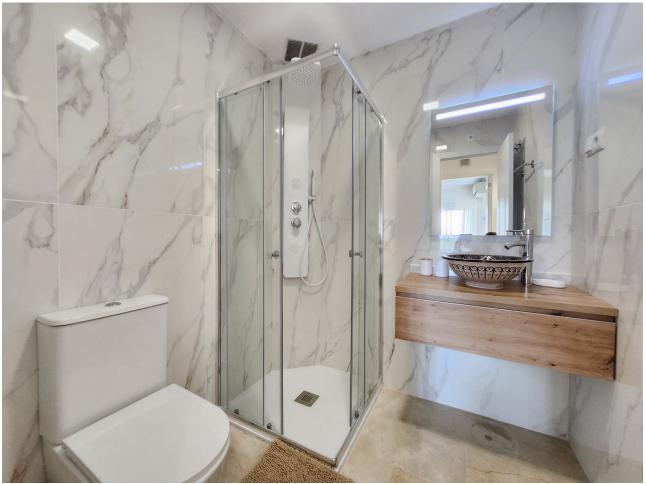

50 m<sup>2</sup>

Beautiful Andalusian style semi-detached house completely renovated in Mijas Costa. With a total of 314 m2, of which 164 m2 are housing and the rest belong to the different outdoor areas. All distributed over 2 floors, lots of natural light in each of the rooms thanks to its fantastic orientation and elevated location. As soon as you enter you will find the open plan kitchen, fully equipped and very modern. 1 guest toilet. Next, separated by a small gap, is the living room - dining room, from which you can enjoy the beautiful views, both of the sea and the rest of the Costa Bay. This leads us to the main terrace, an ideal place to receive family and friends, as it has a beautiful built-in barbecue and enough space for this type of gathering. A stone staircase takes us to the roof terrace, another charming space ideal for relaxing and sunbathing practically all year round. Once again inside, and going down to the lower floor, you will find the 3 bedrooms, all exterior, with a built-in wardrobe and 2 of them with an en-suite bathroom. In addition, the main one with access to a beautiful terrace that in turn guides us through a spiral staircase to the garden of the property. It is right here where you will have access to an open space that has been converted into a gym and where a Finnish sauna is installed. The entire house has been renovated with great taste, taking care of every detail. Extras include the beautiful marble floor, the rustic fireplace in the living room, double glazing, and independent air conditioning. All kinds of shops nearby, as well as several golf courses and the beach. A real bargain with a lot of charm that you can't miss.

## Setting Close To Golf Close To Port Close To Shops Close To Sea Close To Town Close To Schools Urbanisation Views

Sea Golf Country Garden

Garden

Private

Category

| Features         |
|------------------|
| Covered Terrace  |
| Fitted Wardrobes |
| Near Transport   |
| Private Terrace  |
| Solarium         |
| <b>✓</b> WiFi    |
| <b>✓</b> Gym     |
| <b>✓</b> Sauna   |
| Storage Room     |
| Utility Room     |
| Ensuite Bathroom |
| Marble Flooring  |
| Barbeque         |
| Double Glazing   |