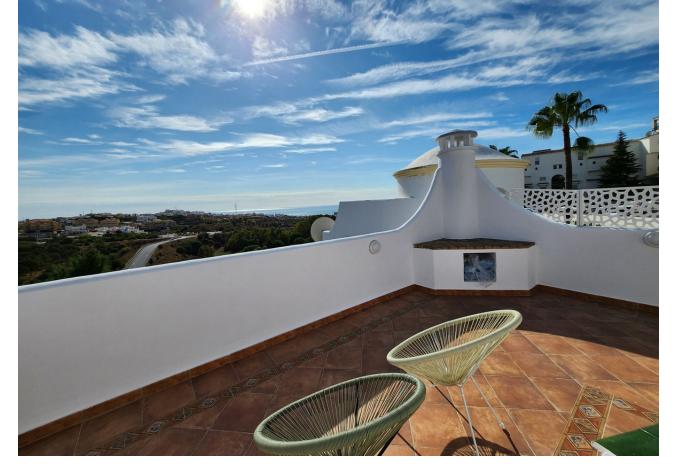

50 m<sup>2</sup>

Beautiful Andalusian style semi-detached house completely renovated in Mijas Costa. With a total of 314 m2, of which 164 m2 are housing and the rest belong to the different outdoor areas. All distributed over 2 floors, lots of natural light in each of the rooms thanks to its fantastic orientation and elevated location. As soon as you enter you will find the open plan kitchen, fully equipped and very modern. 1 guest toilet. Next, separated by a small gap, is the living room - dining room, from which you can enjoy the beautiful views, both of the sea and the rest of the Costa Bay. This leads us to the main terrace, an ideal place to receive family and friends, as it has a beautiful built-in barbecue and enough space for this type of gathering. A stone staircase takes us to the roof terrace, another charming space ideal for relaxing and sunbathing practically all year round. Once again inside, and going down to the lower floor, you will find the 3 bedrooms, all exterior, with a built-in wardrobe and 2 of them with an en-suite bathroom. In addition, the main one with access to a beautiful terrace that in turn guides us through a spiral staircase to the garden of the property. It is right here where you will have access to an open space that has been converted into a gym and where a Finnish sauna is installed. The entire house has been renovated with great taste, taking care of every detail. Extras include the beautiful marble floor, the rustic fireplace in the living room, double glazing, and independent air conditioning. All kinds of shops nearby, as well as several golf courses and the beach. A real bargain with a lot of charm that you can't miss.