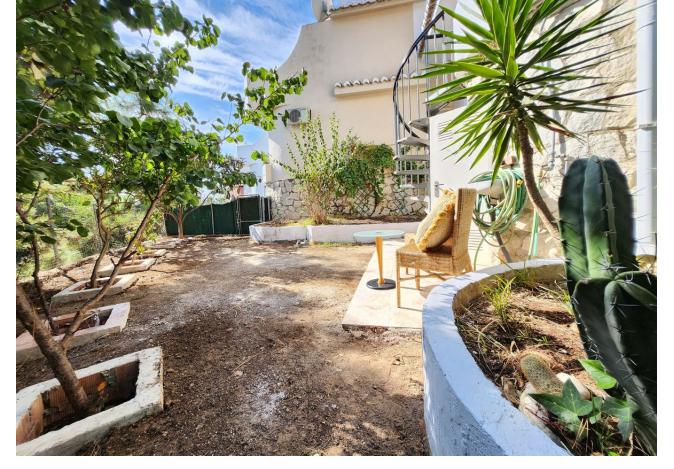

50 m<sup>2</sup>

Beautiful Andalusian style semi-detached house completely renovated in Mijas Costa. With a total of 314 m2, of which 164 m2 are housing and the rest belong to the different outdoor areas. All distributed over 2 floors, lots of natural light in each of the rooms thanks to its fantastic orientation and elevated location. As soon as you enter you will find the open plan kitchen, fully equipped and very modern. 1 guest toilet. Next, separated by a small gap, is the living room - dining room, from which you can enjoy the beautiful views, both of the sea and the rest of the Costa Bay. This leads us to the main terrace, an ideal place to receive family and friends, as it has a beautiful built-in barbecue and enough space for this type of gathering. A stone staircase takes us to the roof terrace, another charming space ideal for relaxing and sunbathing practically all year round. Once again inside, and going down to the lower floor, you will find the 3 bedrooms, all exterior, with a built-in wardrobe and 2 of them with an en-suite bathroom. In addition, the main one with access to a beautiful terrace that in turn guides us through a spiral staircase to the garden of the property. It is right here where you will have access to an open space that has been converted into a gym and where a Finnish sauna is installed. The entire house has been renovated with great taste, taking care of every detail. Extras include the beautiful marble floor, the rustic fireplace in the living room, double glazing, and independent air conditioning. All kinds of shops nearby, as well as several golf courses and the beach. A real bargain with a lot of charm that you can't miss.