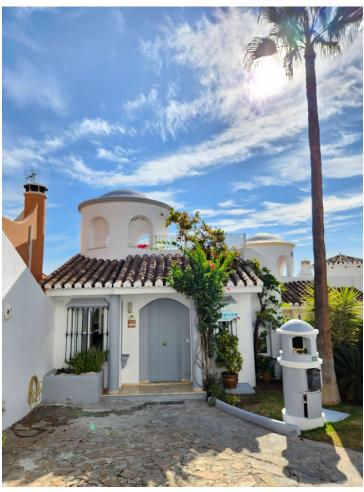

## Sales - House - Calahonda 579.00€

www.mibgroup.es +34 662 58 96 58 info@mibgroup.es

Ref.-ID: MIBGR4423597 Calahonda House

Community: 1,008 EUR / year IBI: 453 EUR / year Rubbish: 135 EUR / year

3

3

164 m<sup>2</sup>

50 m<sup>2</sup>

Beautiful Andalusian style semi-detached house completely renovated in Mijas Costa. With a total of 314 m2, of which 164 m2 are housing and the rest belong to the different outdoor areas. All distributed over 2 floors, lots of natural light in each of the rooms thanks to its fantastic orientation and elevated location. As soon as you enter you will find the open plan kitchen, fully equipped and very modern. 1 guest toilet. Next, separated by a small gap, is the living room - dining room, from which you can enjoy the beautiful views, both of the sea and the rest of the Costa Bay. This leads us to the main terrace, an ideal place to receive family and friends, as it has a beautiful built-in barbecue and enough space for this type of gathering. A stone staircase takes us to the roof terrace, another charming space ideal for relaxing and sunbathing practically all year round. Once again inside, and going down to the lower floor, you will find the 3 bedrooms, all exterior, with a built-in wardrobe and 2 of them with an en-suite bathroom. In addition, the main one with access to a beautiful terrace that in turn guides us through a spiral staircase to the garden of the property. It is right here where you will have access to an open space that has been converted into a gym and where a Finnish sauna is installed. The entire house has been renovated with great taste, taking care of every detail. Extras include the beautiful marble floor, the rustic fireplace in the living room, double glazing, and independent air conditioning. All kinds of shops nearby, as well as several golf courses and the beach. A real bargain with a lot of charm that you can't miss.