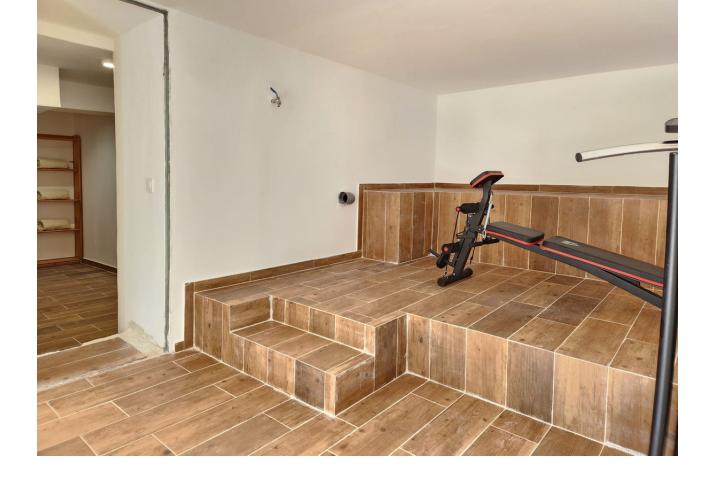

50 m<sup>2</sup>

Beautiful Andalusian style semi-detached house completely renovated in Mijas Costa. With a total of 314 m2, of which 164 m2 are housing and the rest belong to the different outdoor areas. All distributed over 2 floors, lots of natural light in each of the rooms thanks to its fantastic orientation and elevated location. As soon as you enter you will find the open plan kitchen, fully equipped and very modern. 1 guest toilet. Next, separated by a small gap, is the living room - dining room, from which you can enjoy the beautiful views, both of the sea and the rest of the Costa Bay. This leads us to the main terrace, an ideal place to receive family and friends, as it has a beautiful built-in barbecue and enough space for this type of gathering. A stone staircase takes us to the roof terrace, another charming space ideal for relaxing and sunbathing practically all year round. Once again inside, and going down to the lower floor, you will find the 3 bedrooms, all exterior, with a built-in wardrobe and 2 of them with an en-suite bathroom. In addition, the main one with access to a beautiful terrace that in turn guides us through a spiral staircase to the garden of the property. It is right here where you will have access to an open space that has been converted into a gym and where a Finnish sauna is installed. The entire house has been renovated with great taste, taking care of every detail. Extras include the beautiful marble floor, the rustic fireplace in the living room, double glazing, and independent air conditioning. All kinds of shops nearby, as well as several golf courses and the beach. A real bargain with a lot of charm that you can't miss.

## Setting Close To Golf Close To Port Close To Shops Close To Sea Close To Town Close To Schools Urbanisation Views

Sea Golf Country Garden

Garden

Private

Category

| Features         |
|------------------|
| Covered Terrace  |
| Fitted Wardrobes |
| Near Transport   |
| Private Terrace  |
| Solarium         |
| <b>✓</b> WiFi    |
| <b>✓</b> Gym     |
| <b>✓</b> Sauna   |
| Storage Room     |
| Utility Room     |
| Ensuite Bathroom |
| Marble Flooring  |
| Barbeque         |
| Double Glazing   |