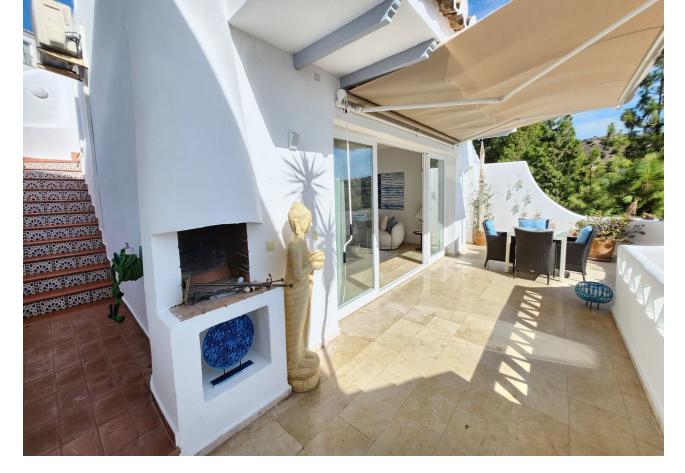

50 m<sup>2</sup>

Beautiful Andalusian style semi-detached house completely renovated in Mijas Costa. With a total of 314 m2, of which 164 m2 are housing and the rest belong to the different outdoor areas. All distributed over 2 floors, lots of natural light in each of the rooms thanks to its fantastic orientation and elevated location. As soon as you enter you will find the open plan kitchen, fully equipped and very modern. 1 guest toilet. Next, separated by a small gap, is the living room - dining room, from which you can enjoy the beautiful views, both of the sea and the rest of the Costa Bay. This leads us to the main terrace, an ideal place to receive family and friends, as it has a beautiful built-in barbecue and enough space for this type of gathering. A stone staircase takes us to the roof terrace, another charming space ideal for relaxing and sunbathing practically all year round. Once again inside, and going down to the lower floor, you will find the 3 bedrooms, all exterior, with a built-in wardrobe and 2 of them with an en-suite bathroom. In addition, the main one with access to a beautiful terrace that in turn guides us through a spiral staircase to the garden of the property. It is right here where you will have access to an open space that has been converted into a gym and where a Finnish sauna is installed. The entire house has been renovated with great taste, taking care of every detail. Extras include the beautiful marble floor, the rustic fireplace in the living room, double glazing, and independent air conditioning. All kinds of shops nearby, as well as several golf courses and the beach. A real bargain with a lot of charm that you can't miss.

**Climate Control** Air Conditioning
Fireplace