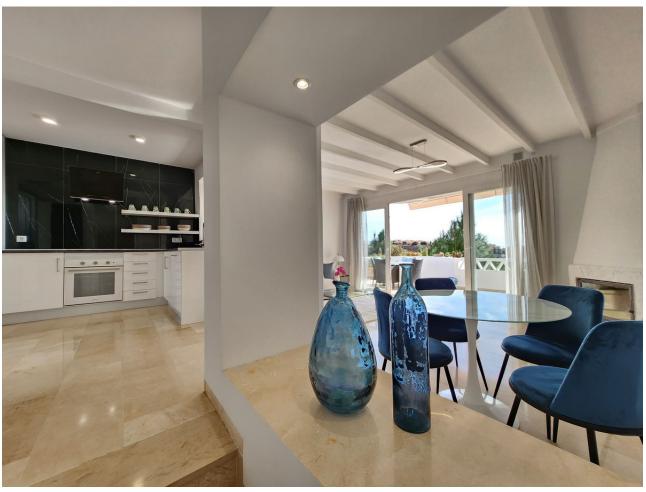

50 m<sup>2</sup>

Beautiful Andalusian style semi-detached house completely renovated in Mijas Costa. With a total of 314 m2, of which 164 m2 are housing and the rest belong to the different outdoor areas. All distributed over 2 floors, lots of natural light in each of the rooms thanks to its fantastic orientation and elevated location. As soon as you enter you will find the open plan kitchen, fully equipped and very modern. 1 guest toilet. Next, separated by a small gap, is the living room - dining room, from which you can enjoy the beautiful views, both of the sea and the rest of the Costa Bay. This leads us to the main terrace, an ideal place to receive family and friends, as it has a beautiful built-in barbecue and enough space for this type of gathering. A stone staircase takes us to the roof terrace, another charming space ideal for relaxing and sunbathing practically all year round. Once again inside, and going down to the lower floor, you will find the 3 bedrooms, all exterior, with a built-in wardrobe and 2 of them with an en-suite bathroom. In addition, the main one with access to a beautiful terrace that in turn guides us through a spiral staircase to the garden of the property. It is right here where you will have access to an open space that has been converted into a gym and where a Finnish sauna is installed. The entire house has been renovated with great taste, taking care of every detail. Extras include the beautiful marble floor, the rustic fireplace in the living room, double glazing, and independent air conditioning. All kinds of shops nearby, as well as several golf courses and the beach. A real bargain with a lot of charm that you can't miss.