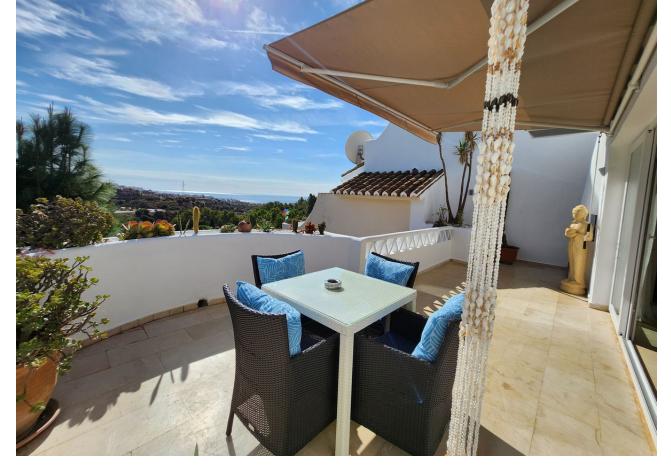

50 m<sup>2</sup>

Beautiful Andalusian style semi-detached house completely renovated in Mijas Costa. With a total of 314 m2, of which 164 m2 are housing and the rest belong to the different outdoor areas. All distributed over 2 floors, lots of natural light in each of the rooms thanks to its fantastic orientation and elevated location. As soon as you enter you will find the open plan kitchen, fully equipped and very modern. 1 guest toilet. Next, separated by a small gap, is the living room - dining room, from which you can enjoy the beautiful views, both of the sea and the rest of the Costa Bay. This leads us to the main terrace, an ideal place to receive family and friends, as it has a beautiful built-in barbecue and enough space for this type of gathering. A stone staircase takes us to the roof terrace, another charming space ideal for relaxing and sunbathing practically all year round. Once again inside, and going down to the lower floor, you will find the 3 bedrooms, all exterior, with a built-in wardrobe and 2 of them with an en-suite bathroom. In addition, the main one with access to a beautiful terrace that in turn guides us through a spiral staircase to the garden of the property. It is right here where you will have access to an open space that has been converted into a gym and where a Finnish sauna is installed. The entire house has been renovated with great taste, taking care of every detail. Extras include the beautiful marble floor, the rustic fireplace in the living room, double glazing, and independent air conditioning. All kinds of shops nearby, as well as several golf courses and the beach. A real bargain with a lot of charm that you can't miss.