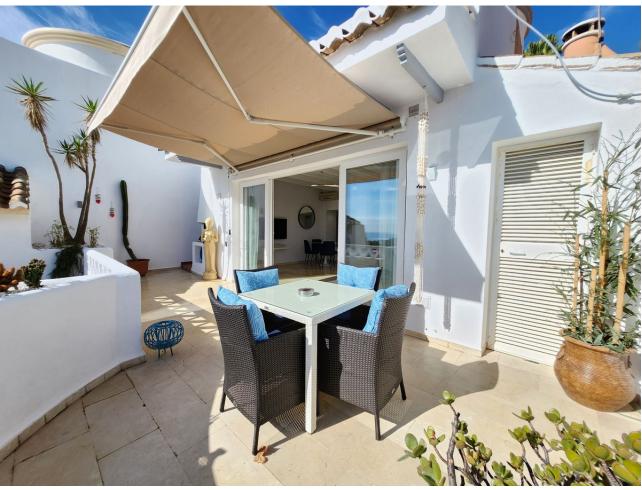

50 m<sup>2</sup>

Beautiful Andalusian style semi-detached house completely renovated in Mijas Costa. With a total of 314 m2, of which 164 m2 are housing and the rest belong to the different outdoor areas. All distributed over 2 floors, lots of natural light in each of the rooms thanks to its fantastic orientation and elevated location. As soon as you enter you will find the open plan kitchen, fully equipped and very modern. 1 guest toilet. Next, separated by a small gap, is the living room - dining room, from which you can enjoy the beautiful views, both of the sea and the rest of the Costa Bay. This leads us to the main terrace, an ideal place to receive family and friends, as it has a beautiful built-in barbecue and enough space for this type of gathering. A stone staircase takes us to the roof terrace, another charming space ideal for relaxing and sunbathing practically all year round. Once again inside, and going down to the lower floor, you will find the 3 bedrooms, all exterior, with a built-in wardrobe and 2 of them with an en-suite bathroom. In addition, the main one with access to a beautiful terrace that in turn guides us through a spiral staircase to the garden of the property. It is right here where you will have access to an open space that has been converted into a gym and where a Finnish sauna is installed. The entire house has been renovated with great taste, taking care of every detail. Extras include the beautiful marble floor, the rustic fireplace in the living room, double glazing, and independent air conditioning. All kinds of shops nearby, as well as several golf courses and the beach. A real bargain with a lot of charm that you can't miss.