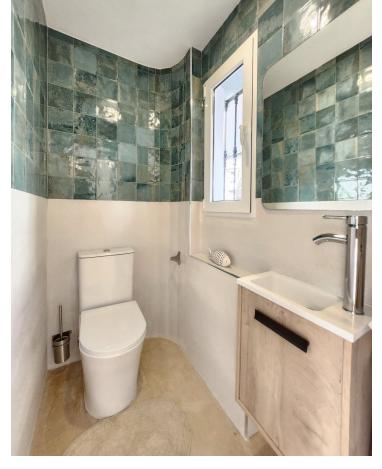

50 m<sup>2</sup>

Beautiful Andalusian style semi-detached house completely renovated in Mijas Costa. With a total of 314 m2, of which 164 m2 are housing and the rest belong to the different outdoor areas. All distributed over 2 floors, lots of natural light in each of the rooms thanks to its fantastic orientation and elevated location. As soon as you enter you will find the open plan kitchen, fully equipped and very modern. 1 guest toilet. Next, separated by a small gap, is the living room - dining room, from which you can enjoy the beautiful views, both of the sea and the rest of the Costa Bay. This leads us to the main terrace, an ideal place to receive family and friends, as it has a beautiful built-in barbecue and enough space for this type of gathering. A stone staircase takes us to the roof terrace, another charming space ideal for relaxing and sunbathing practically all year round. Once again inside, and going down to the lower floor, you will find the 3 bedrooms, all exterior, with a built-in wardrobe and 2 of them with an en-suite bathroom. In addition, the main one with access to a beautiful terrace that in turn guides us through a spiral staircase to the garden of the property. It is right here where you will have access to an open space that has been converted into a gym and where a Finnish sauna is installed. The entire house has been renovated with great taste, taking care of every detail. Extras include the beautiful marble floor, the rustic fireplace in the living room, double glazing, and independent air conditioning. All kinds of shops nearby, as well as several golf courses and the beach. A real bargain with a lot of charm that you can't miss.