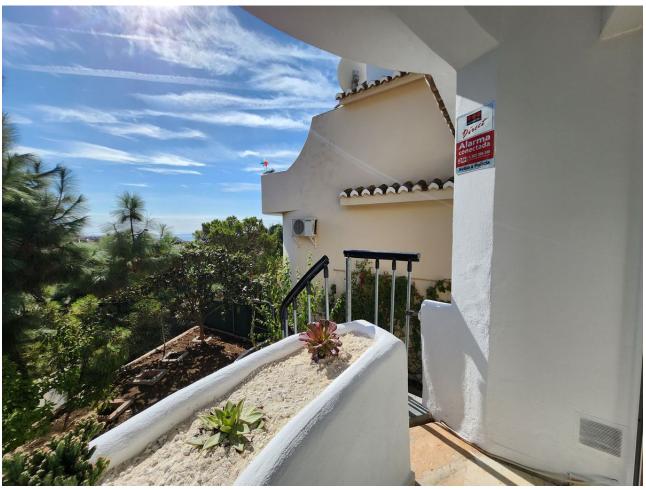

50 m<sup>2</sup>

Beautiful Andalusian style semi-detached house completely renovated in Mijas Costa. With a total of 314 m2, of which 164 m2 are housing and the rest belong to the different outdoor areas. All distributed over 2 floors, lots of natural light in each of the rooms thanks to its fantastic orientation and elevated location. As soon as you enter you will find the open plan kitchen, fully equipped and very modern. 1 guest toilet. Next, separated by a small gap, is the living room - dining room, from which you can enjoy the beautiful views, both of the sea and the rest of the Costa Bay. This leads us to the main terrace, an ideal place to receive family and friends, as it has a beautiful built-in barbecue and enough space for this type of gathering. A stone staircase takes us to the roof terrace, another charming space ideal for relaxing and sunbathing practically all year round. Once again inside, and going down to the lower floor, you will find the 3 bedrooms, all exterior, with a built-in wardrobe and 2 of them with an en-suite bathroom. In addition, the main one with access to a beautiful terrace that in turn guides us through a spiral staircase to the garden of the property. It is right here where you will have access to an open space that has been converted into a gym and where a Finnish sauna is installed. The entire house has been renovated with great taste, taking care of every detail. Extras include the beautiful marble floor, the rustic fireplace in the living room, double glazing, and independent air conditioning. All kinds of shops nearby, as well as several golf courses and the beach. A real bargain with a lot of charm that you can't miss.