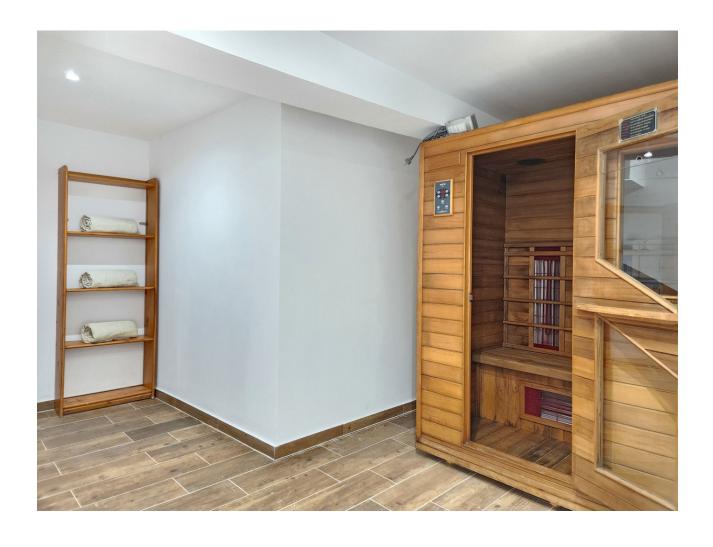

50 m<sup>2</sup>

Beautiful Andalusian style semi-detached house completely renovated in Mijas Costa. With a total of 314 m2, of which 164 m2 are housing and the rest belong to the different outdoor areas. All distributed over 2 floors, lots of natural light in each of the rooms thanks to its fantastic orientation and elevated location. As soon as you enter you will find the open plan kitchen, fully equipped and very modern. 1 guest toilet. Next, separated by a small gap, is the living room - dining room, from which you can enjoy the beautiful views, both of the sea and the rest of the Costa Bay. This leads us to the main terrace, an ideal place to receive family and friends, as it has a beautiful built-in barbecue and enough space for this type of gathering. A stone staircase takes us to the roof terrace, another charming space ideal for relaxing and sunbathing practically all year round. Once again inside, and going down to the lower floor, you will find the 3 bedrooms, all exterior, with a built-in wardrobe and 2 of them with an en-suite bathroom. In addition, the main one with access to a beautiful terrace that in turn guides us through a spiral staircase to the garden of the property. It is right here where you will have access to an open space that has been converted into a gym and where a Finnish sauna is installed. The entire house has been renovated with great taste, taking care of every detail. Extras include the beautiful marble floor, the rustic fireplace in the living room, double glazing, and independent air conditioning. All kinds of shops nearby, as well as several golf courses and the beach. A real bargain with a lot of charm that you can't miss.

## Setting Close To Golf Close To Port Close To Shops Close To Sea Close To Town Close To Schools Urbanisation Views

Sea Golf Country Garden

Garden

Private

Category

| Features         |
|------------------|
| Covered Terrace  |
| Fitted Wardrobes |
| Near Transport   |
| Private Terrace  |
| Solarium         |
| <b>✓</b> WiFi    |
| <b>✓</b> Gym     |
| <b>✓</b> Sauna   |
| Storage Room     |
| Utility Room     |
| Ensuite Bathroom |
| Marble Flooring  |
| Barbeque         |
| Double Glazing   |