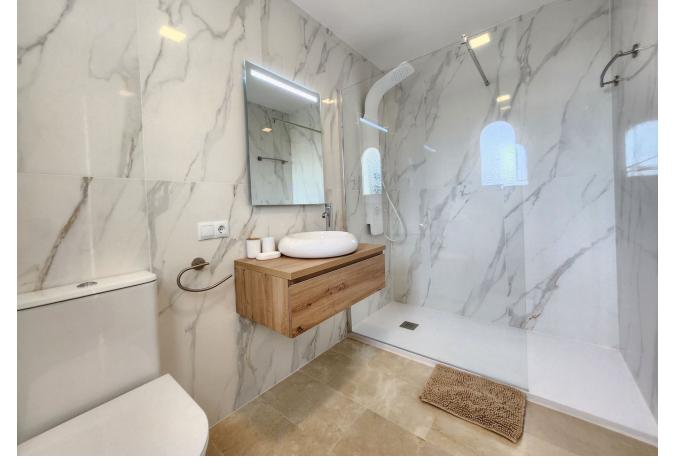

50 m<sup>2</sup>

Beautiful Andalusian style semi-detached house completely renovated in Mijas Costa. With a total of 314 m2, of which 164 m2 are housing and the rest belong to the different outdoor areas. All distributed over 2 floors, lots of natural light in each of the rooms thanks to its fantastic orientation and elevated location. As soon as you enter you will find the open plan kitchen, fully equipped and very modern. 1 guest toilet. Next, separated by a small gap, is the living room - dining room, from which you can enjoy the beautiful views, both of the sea and the rest of the Costa Bay. This leads us to the main terrace, an ideal place to receive family and friends, as it has a beautiful built-in barbecue and enough space for this type of gathering. A stone staircase takes us to the roof terrace, another charming space ideal for relaxing and sunbathing practically all year round. Once again inside, and going down to the lower floor, you will find the 3 bedrooms, all exterior, with a built-in wardrobe and 2 of them with an en-suite bathroom. In addition, the main one with access to a beautiful terrace that in turn guides us through a spiral staircase to the garden of the property. It is right here where you will have access to an open space that has been converted into a gym and where a Finnish sauna is installed. The entire house has been renovated with great taste, taking care of every detail. Extras include the beautiful marble floor, the rustic fireplace in the living room, double glazing, and independent air conditioning. All kinds of shops nearby, as well as several golf courses and the beach. A real bargain with a lot of charm that you can't miss.