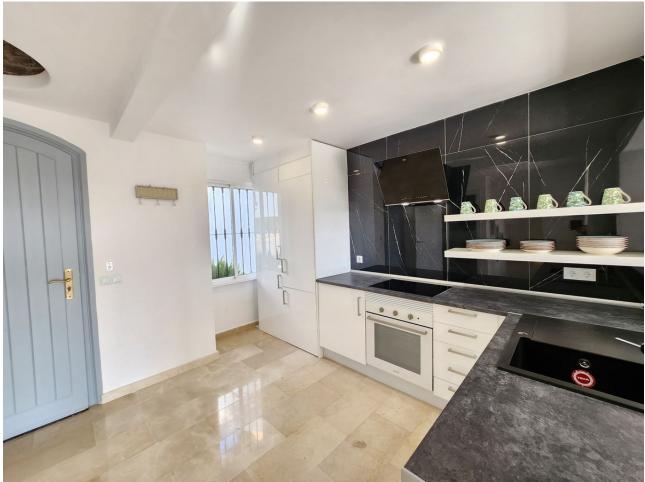

50 m<sup>2</sup>

Beautiful Andalusian style semi-detached house completely renovated in Mijas Costa. With a total of 314 m2, of which 164 m2 are housing and the rest belong to the different outdoor areas. All distributed over 2 floors, lots of natural light in each of the rooms thanks to its fantastic orientation and elevated location. As soon as you enter you will find the open plan kitchen, fully equipped and very modern. 1 guest toilet. Next, separated by a small gap, is the living room - dining room, from which you can enjoy the beautiful views, both of the sea and the rest of the Costa Bay. This leads us to the main terrace, an ideal place to receive family and friends, as it has a beautiful built-in barbecue and enough space for this type of gathering. A stone staircase takes us to the roof terrace, another charming space ideal for relaxing and sunbathing practically all year round. Once again inside, and going down to the lower floor, you will find the 3 bedrooms, all exterior, with a built-in wardrobe and 2 of them with an en-suite bathroom. In addition, the main one with access to a beautiful terrace that in turn guides us through a spiral staircase to the garden of the property. It is right here where you will have access to an open space that has been converted into a gym and where a Finnish sauna is installed. The entire house has been renovated with great taste, taking care of every detail. Extras include the beautiful marble floor, the rustic fireplace in the living room, double glazing, and independent air conditioning. All kinds of shops nearby, as well as several golf courses and the beach. A real bargain with a lot of charm that you can't miss.

## Setting Close To Golf Close To Port Close To Shops Close To Sea Close To Town Close To Schools Urbanisation Views

Sea Golf Country Garden

Garden

Private

Category

| Features         |
|------------------|
| Covered Terrace  |
| Fitted Wardrobes |
| Near Transport   |
| Private Terrace  |
| Solarium         |
| <b>✓</b> WiFi    |
| <b>✓</b> Gym     |
| <b>✓</b> Sauna   |
| Storage Room     |
| Utility Room     |
| Ensuite Bathroom |
| Marble Flooring  |
| Barbeque         |
| Double Glazing   |