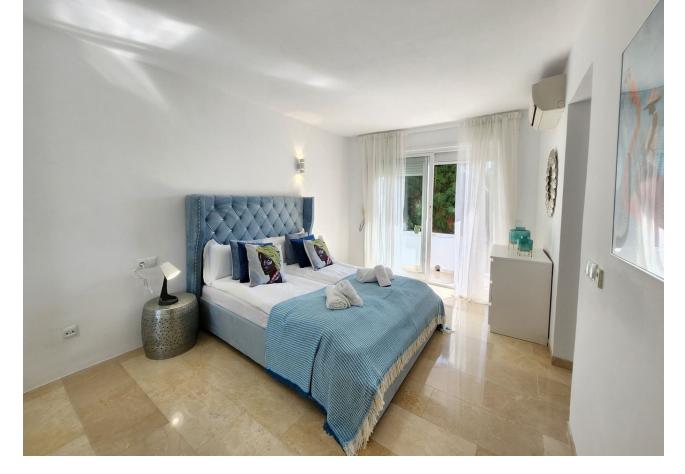

50 m<sup>2</sup>

Beautiful Andalusian style semi-detached house completely renovated in Mijas Costa. With a total of 314 m2, of which 164 m2 are housing and the rest belong to the different outdoor areas. All distributed over 2 floors, lots of natural light in each of the rooms thanks to its fantastic orientation and elevated location. As soon as you enter you will find the open plan kitchen, fully equipped and very modern. 1 guest toilet. Next, separated by a small gap, is the living room - dining room, from which you can enjoy the beautiful views, both of the sea and the rest of the Costa Bay. This leads us to the main terrace, an ideal place to receive family and friends, as it has a beautiful built-in barbecue and enough space for this type of gathering. A stone staircase takes us to the roof terrace, another charming space ideal for relaxing and sunbathing practically all year round. Once again inside, and going down to the lower floor, you will find the 3 bedrooms, all exterior, with a built-in wardrobe and 2 of them with an en-suite bathroom. In addition, the main one with access to a beautiful terrace that in turn guides us through a spiral staircase to the garden of the property. It is right here where you will have access to an open space that has been converted into a gym and where a Finnish sauna is installed. The entire house has been renovated with great taste, taking care of every detail. Extras include the beautiful marble floor, the rustic fireplace in the living room, double glazing, and independent air conditioning. All kinds of shops nearby, as well as several golf courses and the beach. A real bargain with a lot of charm that you can't miss.