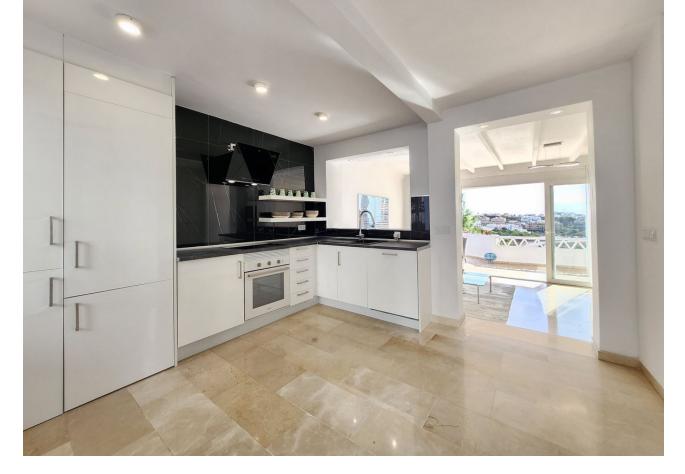

50 m<sup>2</sup>

Beautiful Andalusian style semi-detached house completely renovated in Mijas Costa. With a total of 314 m2, of which 164 m2 are housing and the rest belong to the different outdoor areas. All distributed over 2 floors, lots of natural light in each of the rooms thanks to its fantastic orientation and elevated location. As soon as you enter you will find the open plan kitchen, fully equipped and very modern. 1 guest toilet. Next, separated by a small gap, is the living room - dining room, from which you can enjoy the beautiful views, both of the sea and the rest of the Costa Bay. This leads us to the main terrace, an ideal place to receive family and friends, as it has a beautiful built-in barbecue and enough space for this type of gathering. A stone staircase takes us to the roof terrace, another charming space ideal for relaxing and sunbathing practically all year round. Once again inside, and going down to the lower floor, you will find the 3 bedrooms, all exterior, with a built-in wardrobe and 2 of them with an en-suite bathroom. In addition, the main one with access to a beautiful terrace that in turn guides us through a spiral staircase to the garden of the property. It is right here where you will have access to an open space that has been converted into a gym and where a Finnish sauna is installed. The entire house has been renovated with great taste, taking care of every detail. Extras include the beautiful marble floor, the rustic fireplace in the living room, double glazing, and independent air conditioning. All kinds of shops nearby, as well as several golf courses and the beach. A real bargain with a lot of charm that you can't miss.