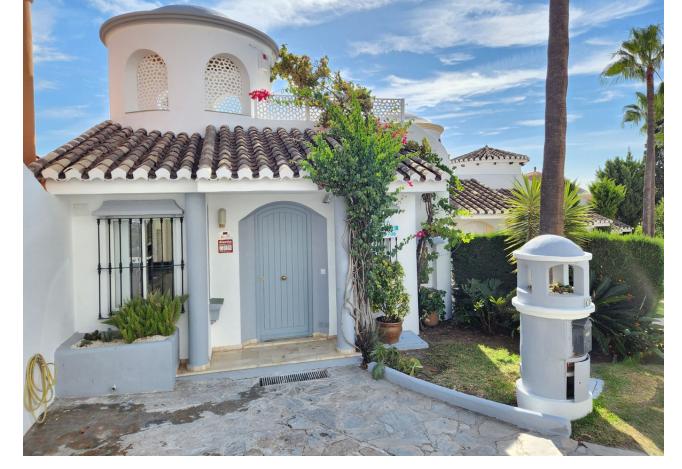

50 m<sup>2</sup>

Beautiful Andalusian style semi-detached house completely renovated in Mijas Costa. With a total of 314 m2, of which 164 m2 are housing and the rest belong to the different outdoor areas. All distributed over 2 floors, lots of natural light in each of the rooms thanks to its fantastic orientation and elevated location. As soon as you enter you will find the open plan kitchen, fully equipped and very modern. 1 guest toilet. Next, separated by a small gap, is the living room - dining room, from which you can enjoy the beautiful views, both of the sea and the rest of the Costa Bay. This leads us to the main terrace, an ideal place to receive family and friends, as it has a beautiful built-in barbecue and enough space for this type of gathering. A stone staircase takes us to the roof terrace, another charming space ideal for relaxing and sunbathing practically all year round. Once again inside, and going down to the lower floor, you will find the 3 bedrooms, all exterior, with a built-in wardrobe and 2 of them with an en-suite bathroom. In addition, the main one with access to a beautiful terrace that in turn guides us through a spiral staircase to the garden of the property. It is right here where you will have access to an open space that has been converted into a gym and where a Finnish sauna is installed. The entire house has been renovated with great taste, taking care of every detail. Extras include the beautiful marble floor, the rustic fireplace in the living room, double glazing, and independent air conditioning. All kinds of shops nearby, as well as several golf courses and the beach. A real bargain with a lot of charm that you can't miss.