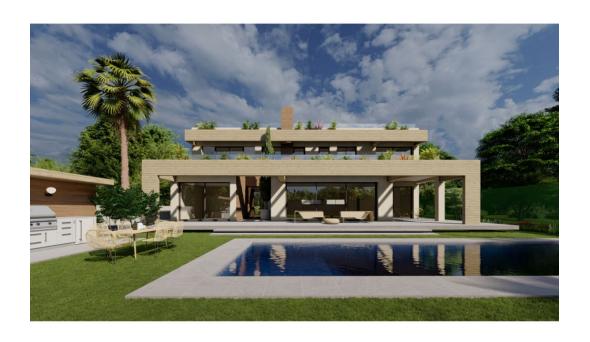

## Sales - Plot - Estepona 1.750.000€

www.mibgroup.es +34 662 58 96 58 info@mibgroup.es

Ref.-ID: MIBGR4425418 Estepona Plot

6

6

400 m2

1200 m2

ESTEPONA, NEW GOLDEN MILE, BEACHSIDE PLOT WITH MODERN VILLA PROJECT INCLUDED IN THE PRICE (the cost of construction is NOT included) New listing in 2024 This will be the nicest villa in the area. you will be a few hundred metres from the beach, yet with immediate access to the A7, half way between Puerto Banus and Estepona. Walking distance to restaurants, shops, supermarkets. New Golden Mile, Estepona, Costa del Sol. 55M2 SWIMMING POOL LIFT FROM THE GROUND FLOOR TO THE SOLARIUM ALL BEDROOMS ARE SOUTH FACING LARGE LIVING ROOM and SOLARIUM The internal renders / photos may vary from the actual project. Setting: Beachside, Close To Golf, Close To Shops, Close To Sea, Close To Town, Close To Schools. Orientation: South East, South, South West, West. Pool: Private. Climate Control: Air Conditioning, Hot A/C, Cold A/C. Views: Garden, Pool. Features: Near Transport, Private Terrace, Storage Room, Ensuite Bathroom, Double Glazing. Furniture: Not Furnished. Garden: Private. Utilities: Electricity, Drinkable Water.