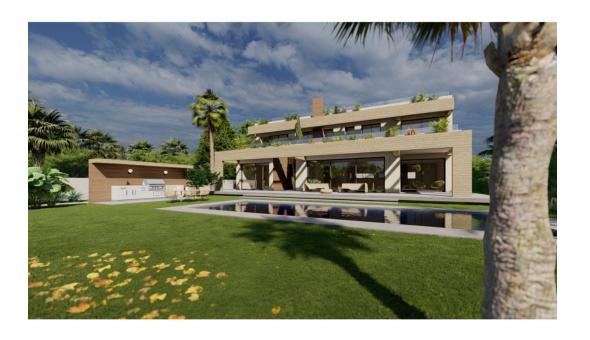

## Sales - Plot - Estepona 1.750.000€

www.mibgroup.es +34 662 58 96 58 info@mibgroup.es

Ref.-ID: MIBGR4425418 Estepona Plot

6

6

400 m2

1200 m2

ESTEPONA, NEW GOLDEN MILE, BEACHSIDE PLOT WITH MODERN VILLA PROJECT INCLUDED IN THE PRICE (the cost of construction is NOT included) New listing in 2024 This will be the nicest villa in the area. you will be a few hundred metres from the beach, yet with immediate access to the A7, half way between Puerto Banus and Estepona. Walking distance to restaurants, shops, supermarkets. New Golden Mile, Estepona, Costa del Sol. 55M2 SWIMMING POOL LIFT FROM THE GROUND FLOOR TO THE SOLARIUM ALL BEDROOMS ARE SOUTH FACING LARGE LIVING ROOM and SOLARIUM The internal renders / photos may vary from the actual project. Setting: Beachside, Close To Golf, Close To Shops, Close To Sea, Close To Town, Close To Schools. Orientation: South East, South, South West, West. Pool: Private. Climate Control: Air Conditioning, Hot A/C, Cold A/C. Views: Garden, Pool. Features: Near Transport, Private Terrace, Storage Room, Ensuite Bathroom, Double Glazing. Furniture: Not Furnished. Garden: Private. Utilities: Electricity, Drinkable Water.