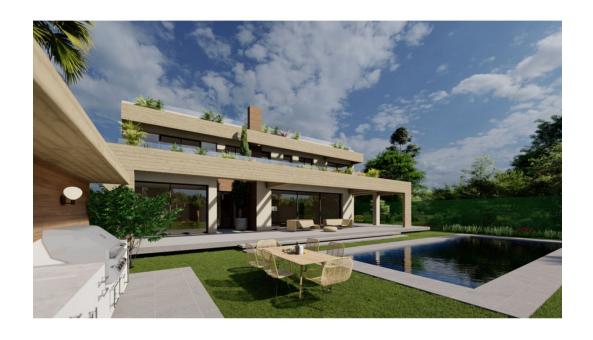

## Sales - Plot - Estepona 1.750.000€

www.mibgroup.es +34 662 58 96 58 info@mibgroup.es

Ref.-ID: MIBGR4425418 Estepona Plot

6

6

400 m2

1200 m2

ESTEPONA, NEW GOLDEN MILE, BEACHSIDE PLOT WITH MODERN VILLA PROJECT INCLUDED IN THE PRICE (the cost of construction is NOT included) New listing in 2024 This will be the nicest villa in the area. you will be a few hundred metres from the beach, yet with immediate access to the A7, half way between Puerto Banus and Estepona. Walking distance to restaurants, shops, supermarkets. New Golden Mile, Estepona, Costa del Sol. 55M2 SWIMMING POOL LIFT FROM THE GROUND FLOOR TO THE SOLARIUM ALL BEDROOMS ARE SOUTH FACING LARGE LIVING ROOM and SOLARIUM The internal renders / photos may vary from the actual project. Setting: Beachside, Close To Golf, Close To Shops, Close To Sea, Close To Town, Close To Schools. Orientation: South East, South, South West, West. Pool: Private. Climate Control: Air Conditioning, Hot A/C, Cold A/C. Views: Garden, Pool. Features: Near Transport, Private Terrace, Storage Room, Ensuite Bathroom, Double Glazing. Furniture: Not Furnished. Garden: Private. Utilities: Electricity, Drinkable Water.