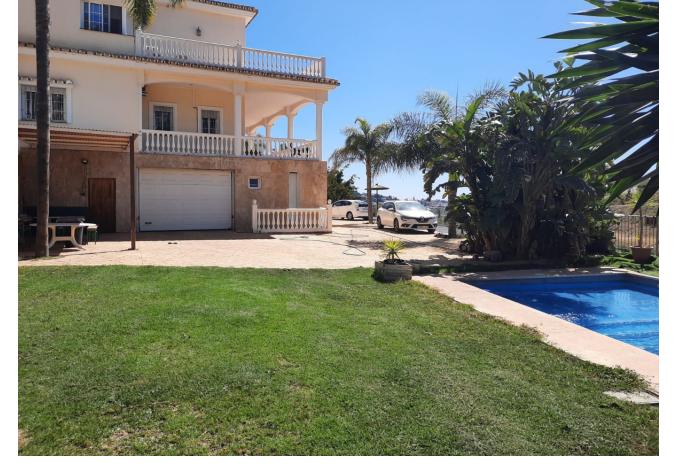

1290 m2

Surely the best value property in Mijas Golf with 640 square metres of construction in a large south facing plot of 1290 square meters. Distributed on 2 levels plus 2 levels of basement two separate automatic vehicle gates give access to the property which has garage space for 9 cars, and in addition, secure off street parking, for additional vehicles. The ground floor comprises of a large living and dining room leading onto a huge covered terrace enjoying sun from sunrise until late evening, with splendid sea and valley views, a spacious very well equipped separate kitchen with large countertops and and large central island. Also on this floor there is a separate guest toilet and an office/bedroom with the possibility of adding an ensuite bathroom to it. On the first floor there are 4 bedrooms all with ensuite bathrooms and all leading onto a large south facing terrace. On the underground floor there is a massive garage for up to 9 cars and storage. Part of this area easily could be converted into a guest appartment, workshop etc. It has natural light through various windows. Below this lower ground floor, there is a basement area of store room with natural ventilation. Large but easy maintained garden area with heated pool, separate toilet and BBQ area.