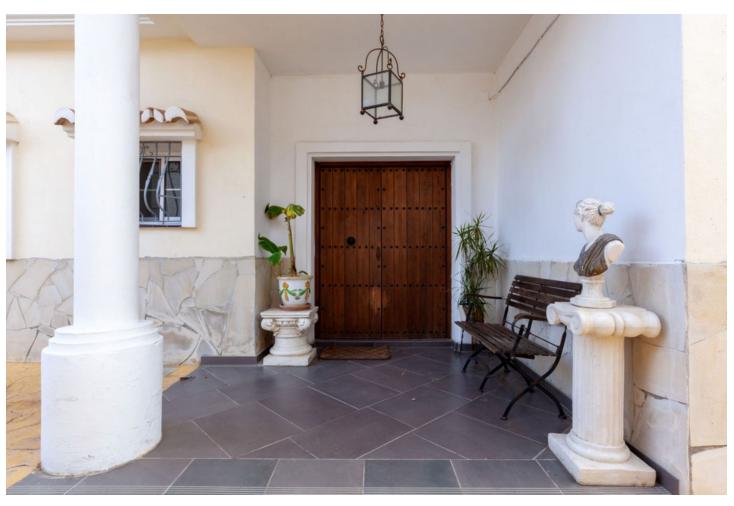

1290 m2

Surely the best value property in Mijas Golf with 640 square metres of construction in a large south facing plot of 1290 square meters. Distributed on 2 levels plus 2 levels of basement two separate automatic vehicle gates give access to the property which has garage space for 9 cars, and in addition, secure off street parking, for additional vehicles. The ground floor comprises of a large living and dining room leading onto a huge covered terrace enjoying sun from sunrise until late evening, with splendid sea and valley views, a spacious very well equipped separate kitchen with large countertops and and large central island. Also on this floor there is a separate guest toilet and an office/bedroom with the possibility of adding an ensuite bathroom to it. On the first floor there are 4 bedrooms all with ensuite bathrooms and all leading onto a large south facing terrace. On the underground floor there is a massive garage for up to 9 cars and storage. Part of this area easily could be converted into a guest appartment, workshop etc. It has natural light through various windows. Below this lower ground floor, there is a basement area of store room with natural ventilation. Large but easy maintained garden area with heated pool, separate toilet and BBQ area.