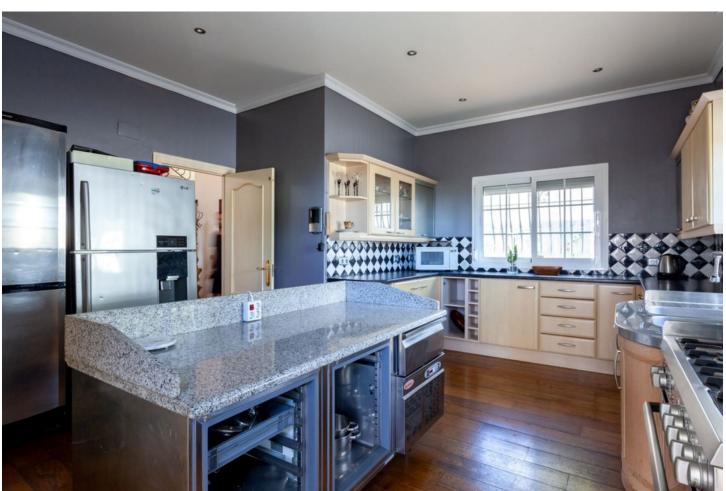

1290 m2

Surely the best value property in Mijas Golf with 640 square metres of construction in a large south facing plot of 1290 square meters. Distributed on 2 levels plus 2 levels of basement two separate automatic vehicle gates give access to the property which has garage space for 9 cars, and in addition, secure off street parking, for additional vehicles. The ground floor comprises of a large living and dining room leading onto a huge covered terrace enjoying sun from sunrise until late evening, with splendid sea and valley views, a spacious very well equipped separate kitchen with large countertops and and large central island. Also on this floor there is a separate guest toilet and an office/bedroom with the possibility of adding an ensuite bathroom to it. On the first floor there are 4 bedrooms all with ensuite bathrooms and all leading onto a large south facing terrace. On the underground floor there is a massive garage for up to 9 cars and storage. Part of this area easily could be converted into a guest appartment, workshop etc. It has natural light through various windows. Below this lower ground floor, there is a basement area of store room with natural ventilation. Large but easy maintained garden area with heated pool, separate toilet and BBQ area.