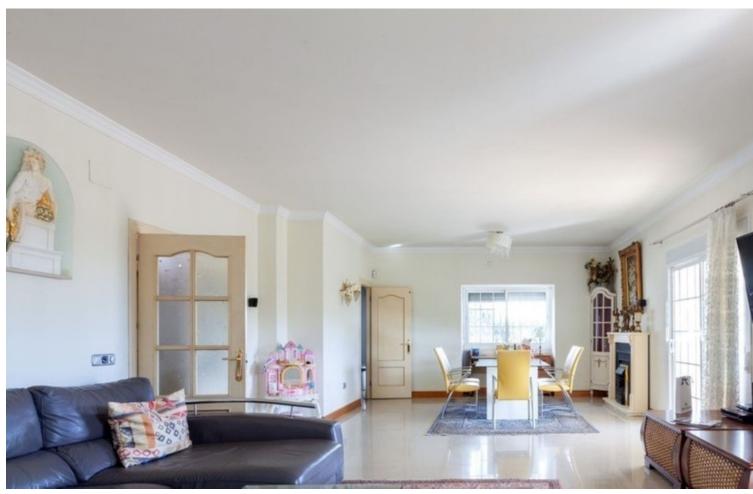

1290 m2

Surely the best value property in Mijas Golf with 640 square metres of construction in a large south facing plot of 1290 square meters. Distributed on 2 levels plus 2 levels of basement two separate automatic vehicle gates give access to the property which has garage space for 9 cars, and in addition, secure off street parking, for additional vehicles. The ground floor comprises of a large living and dining room leading onto a huge covered terrace enjoying sun from sunrise until late evening, with splendid sea and valley views, a spacious very well equipped separate kitchen with large countertops and and large central island. Also on this floor there is a separate guest toilet and an office/bedroom with the possibility of adding an ensuite bathroom to it. On the first floor there are 4 bedrooms all with ensuite bathrooms and all leading onto a large south facing terrace. On the underground floor there is a massive garage for up to 9 cars and storage. Part of this area easily could be converted into a guest appartment, workshop etc. It has natural light through various windows. Below this lower ground floor, there is a basement area of store room with natural ventilation. Large but easy maintained garden area with heated pool, separate toilet and BBQ area.