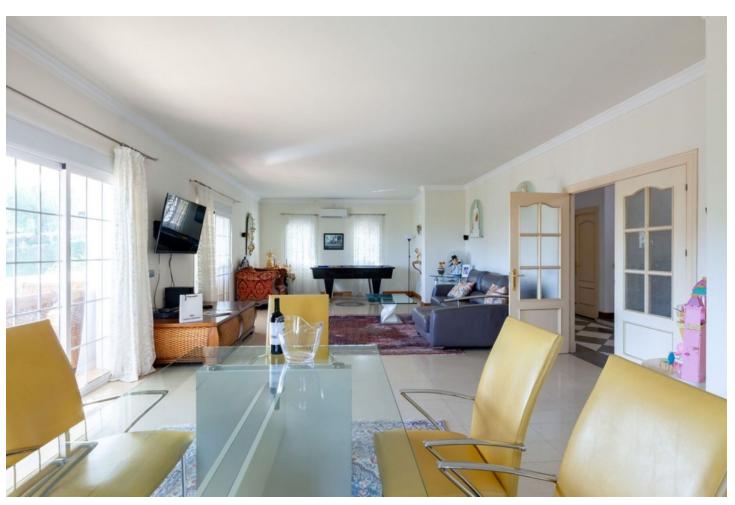

1290 m2

Surely the best value property in Mijas Golf with 640 square metres of construction in a large south facing plot of 1290 square meters. Distributed on 2 levels plus 2 levels of basement two separate automatic vehicle gates give access to the property which has garage space for 9 cars, and in addition, secure off street parking, for additional vehicles. The ground floor comprises of a large living and dining room leading onto a huge covered terrace enjoying sun from sunrise until late evening, with splendid sea and valley views, a spacious very well equipped separate kitchen with large countertops and and large central island. Also on this floor there is a separate guest toilet and an office/bedroom with the possibility of adding an ensuite bathroom to it. On the first floor there are 4 bedrooms all with ensuite bathrooms and all leading onto a large south facing terrace. On the underground floor there is a massive garage for up to 9 cars and storage. Part of this area easily could be converted into a guest appartment, workshop etc. It has natural light through various windows. Below this lower ground floor, there is a basement area of store room with natural ventilation. Large but easy maintained garden area with heated pool, separate toilet and BBQ area.