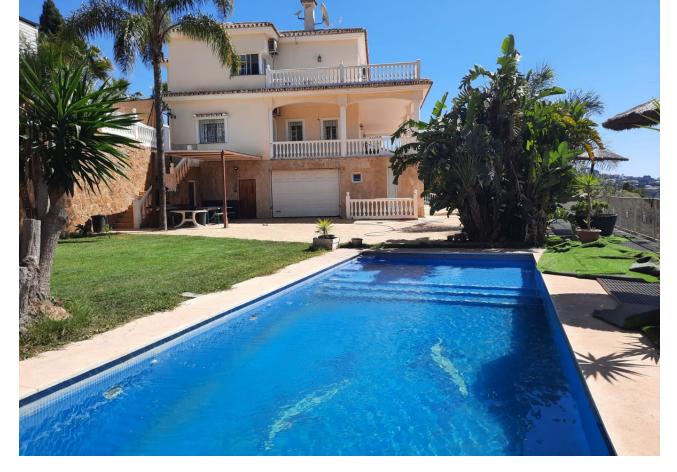

1290 m2

Surely the best value property in Mijas Golf with 640 square metres of construction in a large south facing plot of 1290 square meters. Distributed on 2 levels plus 2 levels of basement two separate automatic vehicle gates give access to the property which has garage space for 9 cars, and in addition, secure off street parking, for additional vehicles. The ground floor comprises of a large living and dining room leading onto a huge covered terrace enjoying sun from sunrise until late evening, with splendid sea and valley views, a spacious very well equipped separate kitchen with large countertops and and large central island. Also on this floor there is a separate guest toilet and an office/bedroom with the possibility of adding an ensuite bathroom to it. On the first floor there are 4 bedrooms all with ensuite bathrooms and all leading onto a large south facing terrace. On the underground floor there is a massive garage for up to 9 cars and storage. Part of this area easily could be converted into a guest appartment, workshop etc. It has natural light through various windows. Below this lower ground floor, there is a basement area of store room with natural ventilation. Large but easy maintained garden area with heated pool, separate toilet and BBQ area.