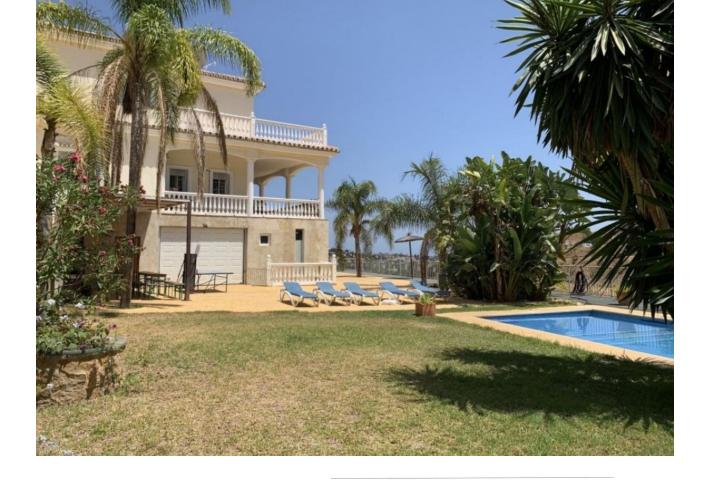

1290 m2

Surely the best value property in Mijas Golf with 640 square metres of construction in a large south facing plot of 1290 square meters. Distributed on 2 levels plus 2 levels of basement two separate automatic vehicle gates give access to the property which has garage space for 9 cars, and in addition, secure off street parking, for additional vehicles. The ground floor comprises of a large living and dining room leading onto a huge covered terrace enjoying sun from sunrise until late evening, with splendid sea and valley views, a spacious very well equipped separate kitchen with large countertops and and large central island. Also on this floor there is a separate guest toilet and an office/bedroom with the possibility of adding an ensuite bathroom to it. On the first floor there are 4 bedrooms all with ensuite bathrooms and all leading onto a large south facing terrace. On the underground floor there is a massive garage for up to 9 cars and storage. Part of this area easily could be converted into a guest appartment, workshop etc. It has natural light through various windows. Below this lower ground floor, there is a basement area of store room with natural ventilation. Large but easy maintained garden area with heated pool, separate toilet and BBQ area.