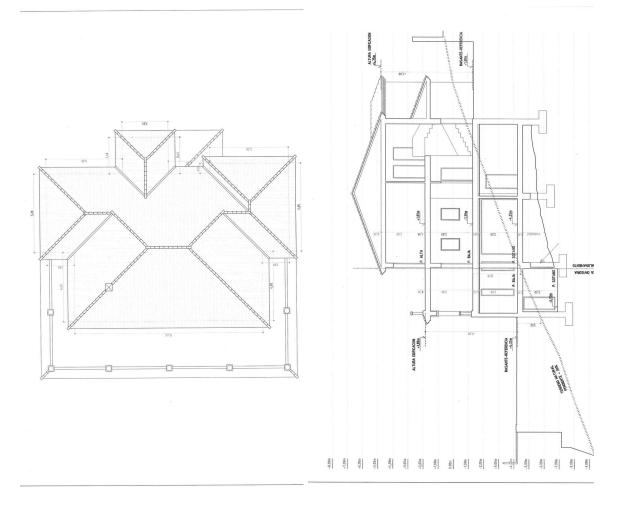

1290 m2

Surely the best value property in Mijas Golf with 640 square metres of construction in a large south facing plot of 1290 square meters. Distributed on 2 levels plus 2 levels of basement two separate automatic vehicle gates give access to the property which has garage space for 9 cars, and in addition, secure off street parking, for additional vehicles. The ground floor comprises of a large living and dining room leading onto a huge covered terrace enjoying sun from sunrise until late evening, with splendid sea and valley views, a spacious very well equipped separate kitchen with large countertops and and large central island. Also on this floor there is a separate guest toilet and an office/bedroom with the possibility of adding an ensuite bathroom to it. On the first floor there are 4 bedrooms all with ensuite bathrooms and all leading onto a large south facing terrace. On the underground floor there is a massive garage for up to 9 cars and storage. Part of this area easily could be converted into a guest appartment, workshop etc. It has natural light through various windows. Below this lower ground floor, there is a basement area of store room with natural ventilation. Large but easy maintained garden area with heated pool, separate toilet and BBQ area.