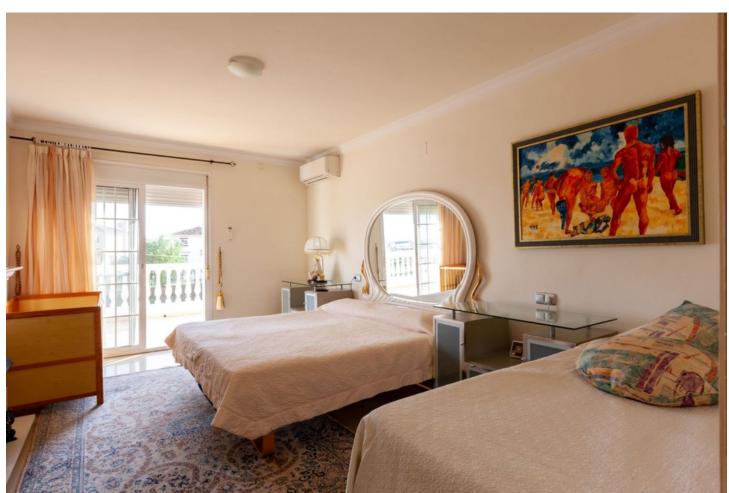

1290 m2

Surely the best value property in Mijas Golf with 640 square metres of construction in a large south facing plot of 1290 square meters. Distributed on 2 levels plus 2 levels of basement two separate automatic vehicle gates give access to the property which has garage space for 9 cars, and in addition, secure off street parking, for additional vehicles. The ground floor comprises of a large living and dining room leading onto a huge covered terrace enjoying sun from sunrise until late evening, with splendid sea and valley views, a spacious very well equipped separate kitchen with large countertops and and large central island. Also on this floor there is a separate guest toilet and an office/bedroom with the possibility of adding an ensuite bathroom to it. On the first floor there are 4 bedrooms all with ensuite bathrooms and all leading onto a large south facing terrace. On the underground floor there is a massive garage for up to 9 cars and storage. Part of this area easily could be converted into a guest appartment, workshop etc. It has natural light through various windows. Below this lower ground floor, there is a basement area of store room with natural ventilation. Large but easy maintained garden area with heated pool, separate toilet and BBQ area.