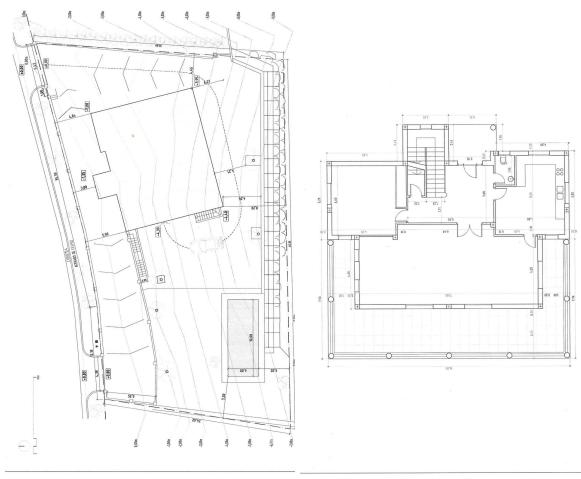

1290 m2

Surely the best value property in Mijas Golf with 640 square metres of construction in a large south facing plot of 1290 square meters. Distributed on 2 levels plus 2 levels of basement two separate automatic vehicle gates give access to the property which has garage space for 9 cars, and in addition, secure off street parking, for additional vehicles. The ground floor comprises of a large living and dining room leading onto a huge covered terrace enjoying sun from sunrise until late evening, with splendid sea and valley views, a spacious very well equipped separate kitchen with large countertops and and large central island. Also on this floor there is a separate guest toilet and an office/bedroom with the possibility of adding an ensuite bathroom to it. On the first floor there are 4 bedrooms all with ensuite bathrooms and all leading onto a large south facing terrace. On the underground floor there is a massive garage for up to 9 cars and storage. Part of this area easily could be converted into a guest appartment, workshop etc. It has natural light through various windows. Below this lower ground floor, there is a basement area of store room with natural ventilation. Large but easy maintained garden area with heated pool, separate toilet and BBQ area.