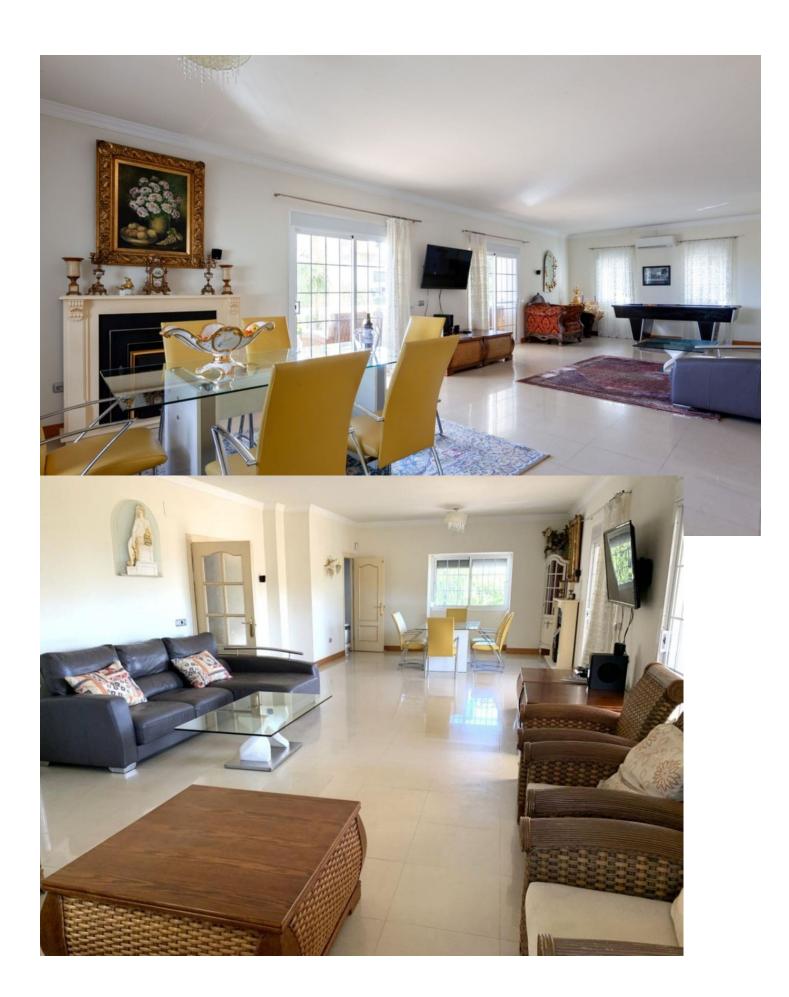

1290 m2

Surely the best value property in Mijas Golf with 640 square metres of construction in a large south facing plot of 1290 square meters. Distributed on 2 levels plus 2 levels of basement two separate automatic vehicle gates give access to the property which has garage space for 9 cars, and in addition, secure off street parking, for additional vehicles. The ground floor comprises of a large living and dining room leading onto a huge covered terrace enjoying sun from sunrise until late evening, with splendid sea and valley views, a spacious very well equipped separate kitchen with large countertops and and large central island. Also on this floor there is a separate guest toilet and an office/bedroom with the possibility of adding an ensuite bathroom to it. On the first floor there are 4 bedrooms all with ensuite bathrooms and all leading onto a large south facing terrace. On the underground floor there is a massive garage for up to 9 cars and storage. Part of this area easily could be converted into a guest appartment, workshop etc. It has natural light through various windows. Below this lower ground floor, there is a basement area of store room with natural ventilation. Large but easy maintained garden area with heated pool, separate toilet and BBQ area.