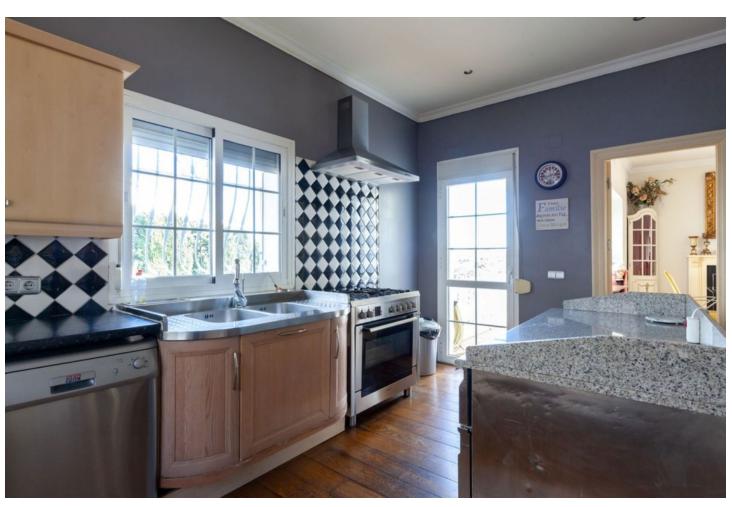

1290 m2

Surely the best value property in Mijas Golf with 640 square metres of construction in a large south facing plot of 1290 square meters. Distributed on 2 levels plus 2 levels of basement two separate automatic vehicle gates give access to the property which has garage space for 9 cars, and in addition, secure off street parking, for additional vehicles. The ground floor comprises of a large living and dining room leading onto a huge covered terrace enjoying sun from sunrise until late evening, with splendid sea and valley views, a spacious very well equipped separate kitchen with large countertops and and large central island. Also on this floor there is a separate guest toilet and an office/bedroom with the possibility of adding an ensuite bathroom to it. On the first floor there are 4 bedrooms all with ensuite bathrooms and all leading onto a large south facing terrace. On the underground floor there is a massive garage for up to 9 cars and storage. Part of this area easily could be converted into a guest appartment, workshop etc. It has natural light through various windows. Below this lower ground floor, there is a basement area of store room with natural ventilation. Large but easy maintained garden area with heated pool, separate toilet and BBQ area.