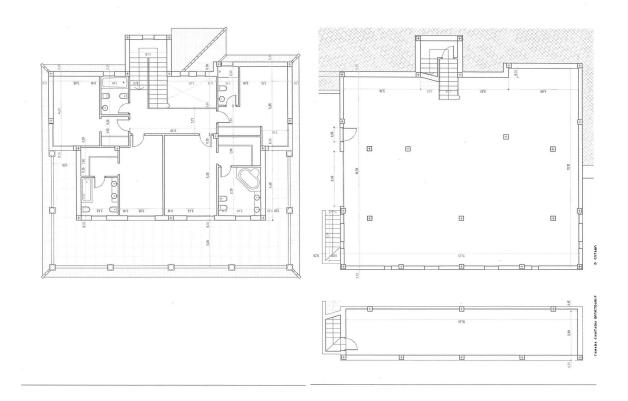

1290 m2

Surely the best value property in Mijas Golf with 640 square metres of construction in a large south facing plot of 1290 square meters. Distributed on 2 levels plus 2 levels of basement two separate automatic vehicle gates give access to the property which has garage space for 9 cars, and in addition, secure off street parking, for additional vehicles. The ground floor comprises of a large living and dining room leading onto a huge covered terrace enjoying sun from sunrise until late evening, with splendid sea and valley views, a spacious very well equipped separate kitchen with large countertops and and large central island. Also on this floor there is a separate guest toilet and an office/bedroom with the possibility of adding an ensuite bathroom to it. On the first floor there are 4 bedrooms all with ensuite bathrooms and all leading onto a large south facing terrace. On the underground floor there is a massive garage for up to 9 cars and storage. Part of this area easily could be converted into a guest appartment, workshop etc. It has natural light through various windows. Below this lower ground floor, there is a basement area of store room with natural ventilation. Large but easy maintained garden area with heated pool, separate toilet and BBQ area.