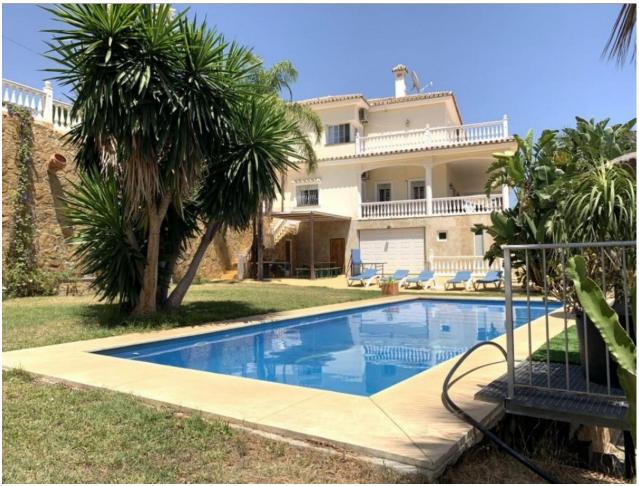

1290 m2

Surely the best value property in Mijas Golf with 640 square metres of construction in a large south facing plot of 1290 square meters. Distributed on 2 levels plus 2 levels of basement two separate automatic vehicle gates give access to the property which has garage space for 9 cars, and in addition, secure off street parking, for additional vehicles. The ground floor comprises of a large living and dining room leading onto a huge covered terrace enjoying sun from sunrise until late evening, with splendid sea and valley views, a spacious very well equipped separate kitchen with large countertops and and large central island. Also on this floor there is a separate guest toilet and an office/bedroom with the possibility of adding an ensuite bathroom to it. On the first floor there are 4 bedrooms all with ensuite bathrooms and all leading onto a large south facing terrace. On the underground floor there is a massive garage for up to 9 cars and storage. Part of this area easily could be converted into a guest appartment, workshop etc. It has natural light through various windows. Below this lower ground floor, there is a basement area of store room with natural ventilation. Large but easy maintained garden area with heated pool, separate toilet and BBQ area.