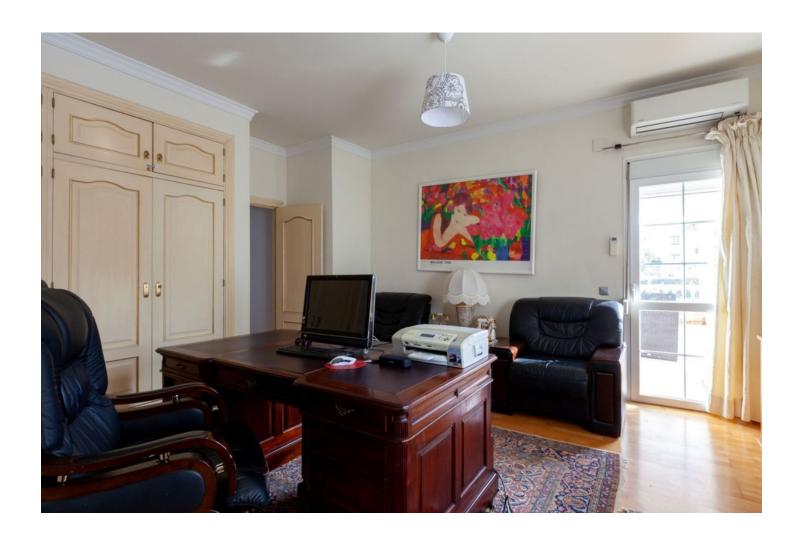

1290 m2

Surely the best value property in Mijas Golf with 640 square metres of construction in a large south facing plot of 1290 square meters. Distributed on 2 levels plus 2 levels of basement two separate automatic vehicle gates give access to the property which has garage space for 9 cars, and in addition, secure off street parking, for additional vehicles. The ground floor comprises of a large living and dining room leading onto a huge covered terrace enjoying sun from sunrise until late evening, with splendid sea and valley views, a spacious very well equipped separate kitchen with large countertops and and large central island. Also on this floor there is a separate guest toilet and an office/bedroom with the possibility of adding an ensuite bathroom to it. On the first floor there are 4 bedrooms all with ensuite bathrooms and all leading onto a large south facing terrace. On the underground floor there is a massive garage for up to 9 cars and storage. Part of this area easily could be converted into a guest appartment, workshop etc. It has natural light through various windows. Below this lower ground floor, there is a basement area of store room with natural ventilation. Large but easy maintained garden area with heated pool, separate toilet and BBQ area.