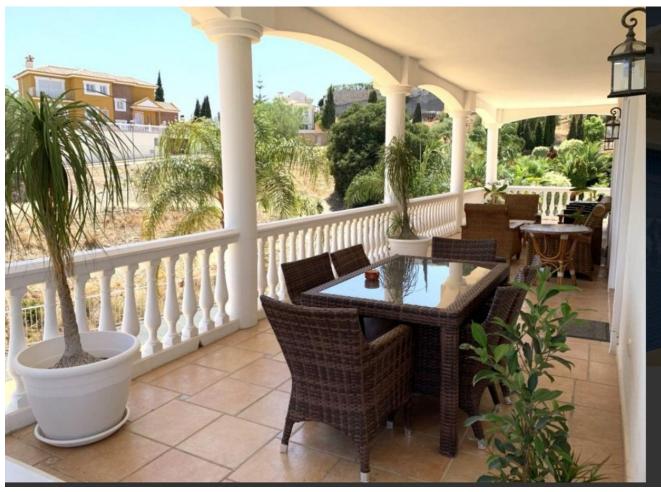

1290 m2

Surely the best value property in Mijas Golf with 640 square metres of construction in a large south facing plot of 1290 square meters. Distributed on 2 levels plus 2 levels of basement two separate automatic vehicle gates give access to the property which has garage space for 9 cars, and in addition, secure off street parking, for additional vehicles. The ground floor comprises of a large living and dining room leading onto a huge covered terrace enjoying sun from sunrise until late evening, with splendid sea and valley views, a spacious very well equipped separate kitchen with large countertops and and large central island. Also on this floor there is a separate guest toilet and an office/bedroom with the possibility of adding an ensuite bathroom to it. On the first floor there are 4 bedrooms all with ensuite bathrooms and all leading onto a large south facing terrace. On the underground floor there is a massive garage for up to 9 cars and storage. Part of this area easily could be converted into a guest appartment, workshop etc. It has natural light through various windows. Below this lower ground floor, there is a basement area of store room with natural ventilation. Large but easy maintained garden area with heated pool, separate toilet and BBQ area.