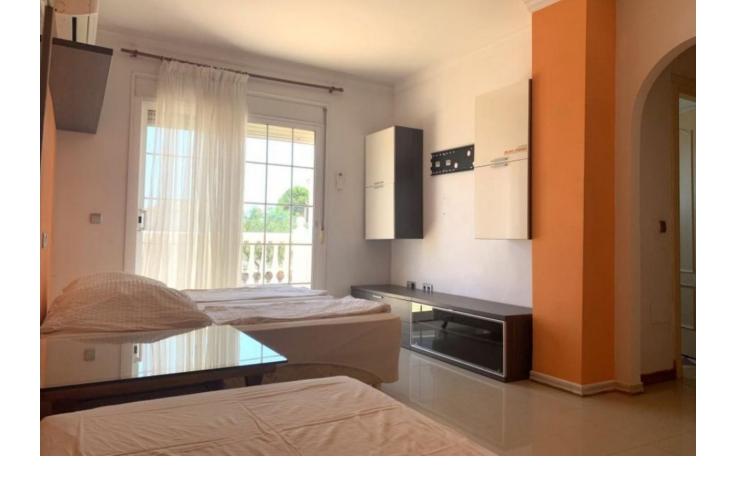

1290 m2

Surely the best value property in Mijas Golf with 640 square metres of construction in a large south facing plot of 1290 square meters. Distributed on 2 levels plus 2 levels of basement two separate automatic vehicle gates give access to the property which has garage space for 9 cars, and in addition, secure off street parking, for additional vehicles. The ground floor comprises of a large living and dining room leading onto a huge covered terrace enjoying sun from sunrise until late evening, with splendid sea and valley views, a spacious very well equipped separate kitchen with large countertops and and large central island. Also on this floor there is a separate guest toilet and an office/bedroom with the possibility of adding an ensuite bathroom to it. On the first floor there are 4 bedrooms all with ensuite bathrooms and all leading onto a large south facing terrace. On the underground floor there is a massive garage for up to 9 cars and storage. Part of this area easily could be converted into a guest appartment, workshop etc. It has natural light through various windows. Below this lower ground floor, there is a basement area of store room with natural ventilation. Large but easy maintained garden area with heated pool, separate toilet and BBQ area.