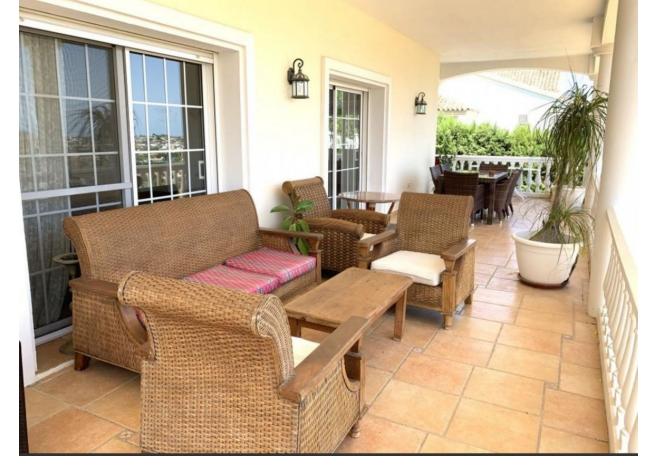

1290 m2

Surely the best value property in Mijas Golf with 640 square metres of construction in a large south facing plot of 1290 square meters. Distributed on 2 levels plus 2 levels of basement two separate automatic vehicle gates give access to the property which has garage space for 9 cars, and in addition, secure off street parking, for additional vehicles. The ground floor comprises of a large living and dining room leading onto a huge covered terrace enjoying sun from sunrise until late evening, with splendid sea and valley views, a spacious very well equipped separate kitchen with large countertops and and large central island. Also on this floor there is a separate guest toilet and an office/bedroom with the possibility of adding an ensuite bathroom to it. On the first floor there are 4 bedrooms all with ensuite bathrooms and all leading onto a large south facing terrace. On the underground floor there is a massive garage for up to 9 cars and storage. Part of this area easily could be converted into a guest appartment, workshop etc. It has natural light through various windows. Below this lower ground floor, there is a basement area of store room with natural ventilation. Large but easy maintained garden area with heated pool, separate toilet and BBQ area.