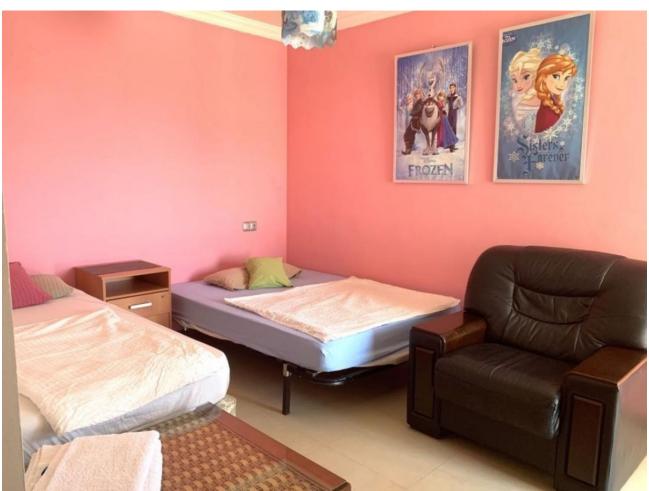

1290 m2

Surely the best value property in Mijas Golf with 640 square metres of construction in a large south facing plot of 1290 square meters. Distributed on 2 levels plus 2 levels of basement two separate automatic vehicle gates give access to the property which has garage space for 9 cars, and in addition, secure off street parking, for additional vehicles. The ground floor comprises of a large living and dining room leading onto a huge covered terrace enjoying sun from sunrise until late evening, with splendid sea and valley views, a spacious very well equipped separate kitchen with large countertops and and large central island. Also on this floor there is a separate guest toilet and an office/bedroom with the possibility of adding an ensuite bathroom to it. On the first floor there are 4 bedrooms all with ensuite bathrooms and all leading onto a large south facing terrace. On the underground floor there is a massive garage for up to 9 cars and storage. Part of this area easily could be converted into a guest appartment, workshop etc. It has natural light through various windows. Below this lower ground floor, there is a basement area of store room with natural ventilation. Large but easy maintained garden area with heated pool, separate toilet and BBQ area.