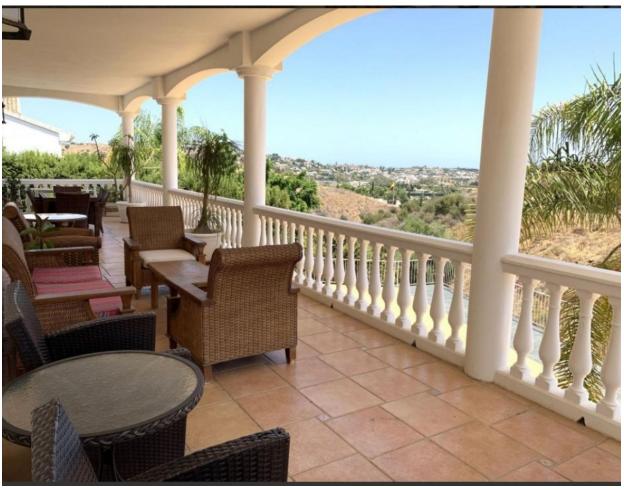

1290 m2

Surely the best value property in Mijas Golf with 640 square metres of construction in a large south facing plot of 1290 square meters. Distributed on 2 levels plus 2 levels of basement two separate automatic vehicle gates give access to the property which has garage space for 9 cars, and in addition, secure off street parking, for additional vehicles. The ground floor comprises of a large living and dining room leading onto a huge covered terrace enjoying sun from sunrise until late evening, with splendid sea and valley views, a spacious very well equipped separate kitchen with large countertops and and large central island. Also on this floor there is a separate guest toilet and an office/bedroom with the possibility of adding an ensuite bathroom to it. On the first floor there are 4 bedrooms all with ensuite bathrooms and all leading onto a large south facing terrace. On the underground floor there is a massive garage for up to 9 cars and storage. Part of this area easily could be converted into a guest appartment, workshop etc. It has natural light through various windows. Below this lower ground floor, there is a basement area of store room with natural ventilation. Large but easy maintained garden area with heated pool, separate toilet and BBQ area.