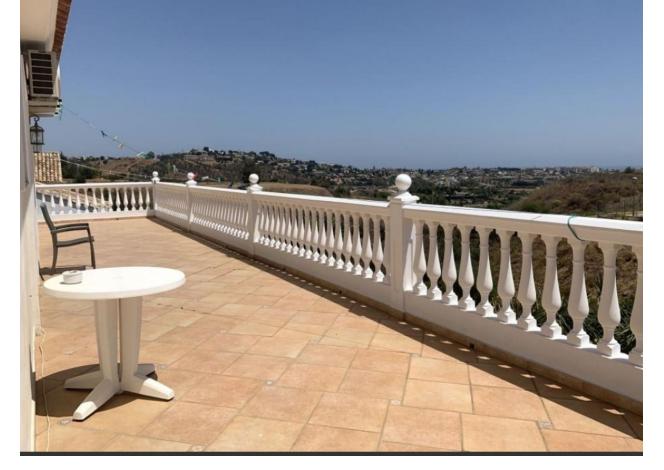

1290 m2

Surely the best value property in Mijas Golf with 640 square metres of construction in a large south facing plot of 1290 square meters. Distributed on 2 levels plus 2 levels of basement two separate automatic vehicle gates give access to the property which has garage space for 9 cars, and in addition, secure off street parking, for additional vehicles. The ground floor comprises of a large living and dining room leading onto a huge covered terrace enjoying sun from sunrise until late evening, with splendid sea and valley views, a spacious very well equipped separate kitchen with large countertops and and large central island. Also on this floor there is a separate guest toilet and an office/bedroom with the possibility of adding an ensuite bathroom to it. On the first floor there are 4 bedrooms all with ensuite bathrooms and all leading onto a large south facing terrace. On the underground floor there is a massive garage for up to 9 cars and storage. Part of this area easily could be converted into a guest appartment, workshop etc. It has natural light through various windows. Below this lower ground floor, there is a basement area of store room with natural ventilation. Large but easy maintained garden area with heated pool, separate toilet and BBQ area.