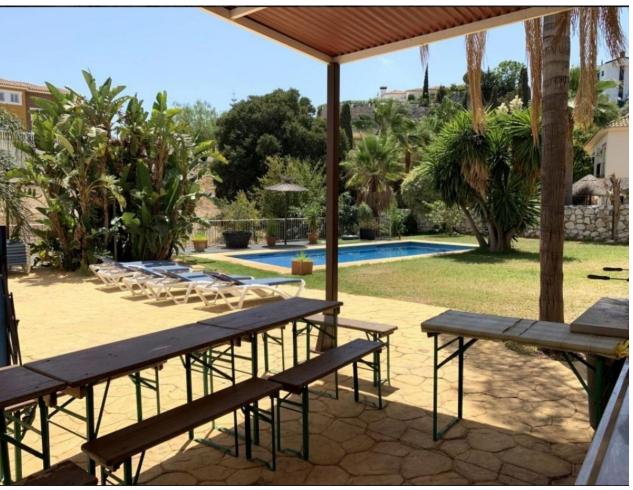

1290 m2

Surely the best value property in Mijas Golf with 640 square metres of construction in a large south facing plot of 1290 square meters. Distributed on 2 levels plus 2 levels of basement two separate automatic vehicle gates give access to the property which has garage space for 9 cars, and in addition, secure off street parking, for additional vehicles. The ground floor comprises of a large living and dining room leading onto a huge covered terrace enjoying sun from sunrise until late evening, with splendid sea and valley views, a spacious very well equipped separate kitchen with large countertops and and large central island. Also on this floor there is a separate guest toilet and an office/bedroom with the possibility of adding an ensuite bathroom to it. On the first floor there are 4 bedrooms all with ensuite bathrooms and all leading onto a large south facing terrace. On the underground floor there is a massive garage for up to 9 cars and storage. Part of this area easily could be converted into a guest appartment, workshop etc. It has natural light through various windows. Below this lower ground floor, there is a basement area of store room with natural ventilation. Large but easy maintained garden area with heated pool, separate toilet and BBQ area.