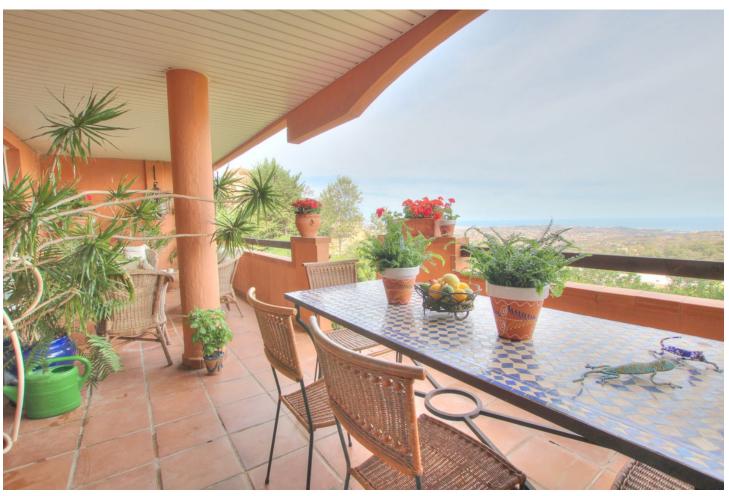

2

2

87 m2

A recently renovated ground floor apartment located near to La Mairena & El Soto de Marbella. Lovely lounge diner, separate fully fitted kitchen, huge main bedroom with walk-in wardrobe plus a large en-suite bathroom, very generous guest bedroom with built-in wardrobes, additional shower room and, of course, oodles of terrace space with unbeatable views. You also have a private garden where some of the neighbours have made a private swimming pool plus there is a hidden space in the foundations of the building to make extra rooms. Owners also have the use of several swimming pools and a padel tennis court plus a designated parking space. A very impressive property so come and take a look today

| Orientation South          | <b>Condition</b> Good                                                                                     | Pool Communal Children`s Pool | Climate Control Air Conditioning Fireplace |
|----------------------------|-----------------------------------------------------------------------------------------------------------|-------------------------------|--------------------------------------------|
| Views Sea Panoramic Forest | Features Covered Terrace Fitted Wardrobes Private Terrace Ensuite Bathroom Marble Flooring Double Glazing | Furniture Not Furnished       | Kitchen Fully Fitted                       |
| Garden Communal Private    | Security Gated Complex Entry Phone                                                                        | Parking Communal              | Utilities  Electricity  Drinkable Water    |