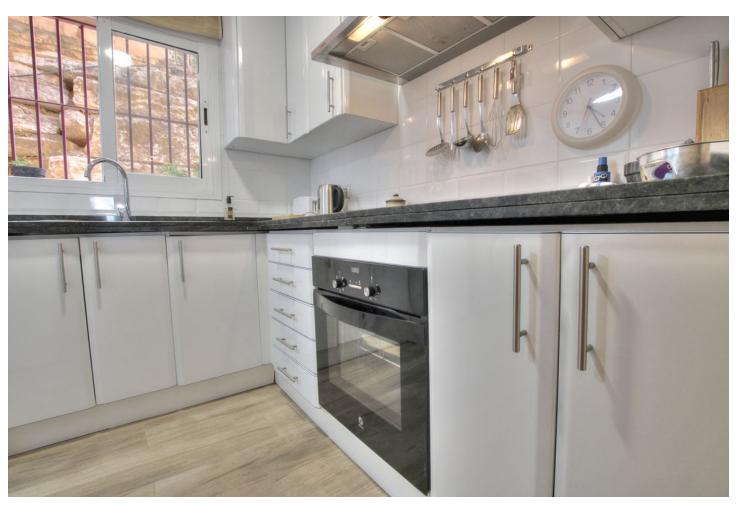

2

2

87 m2

A recently renovated ground floor apartment located near to La Mairena & El Soto de Marbella. Lovely lounge diner, separate fully fitted kitchen, huge main bedroom with walk-in wardrobe plus a large en-suite bathroom, very generous guest bedroom with built-in wardrobes, additional shower room and, of course, oodles of terrace space with unbeatable views. You also have a private garden where some of the neighbours have made a private swimming pool plus there is a hidden space in the foundations of the building to make extra rooms. Owners also have the use of several swimming pools and a padel tennis court plus a designated parking space. A very impressive property so come and take a look today