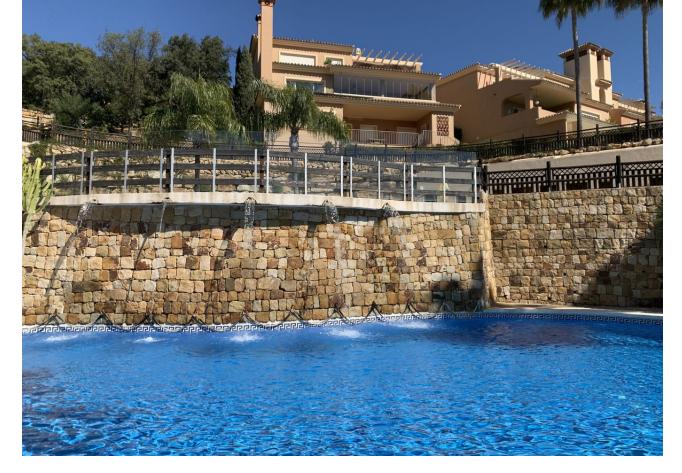

2

2

87 m2

A recently renovated ground floor apartment located near to La Mairena & El Soto de Marbella. Lovely lounge diner, separate fully fitted kitchen, huge main bedroom with walk-in wardrobe plus a large en-suite bathroom, very generous guest bedroom with built-in wardrobes, additional shower room and, of course, oodles of terrace space with unbeatable views. You also have a private garden where some of the neighbours have made a private swimming pool plus there is a hidden space in the foundations of the building to make extra rooms. Owners also have the use of several swimming pools and a padel tennis court plus a designated parking space. A very impressive property so come and take a look today

| Orientation South          | <b>Condition</b> Good                                                                                     | Pool Communal Children`s Pool | Climate Control Air Conditioning Fireplace |
|----------------------------|-----------------------------------------------------------------------------------------------------------|-------------------------------|--------------------------------------------|
| Views Sea Panoramic Forest | Features Covered Terrace Fitted Wardrobes Private Terrace Ensuite Bathroom Marble Flooring Double Glazing | Furniture Not Furnished       | Kitchen Fully Fitted                       |
| Garden Communal Private    | Security Gated Complex Entry Phone                                                                        | Parking Communal              | Utilities  Electricity  Drinkable Water    |