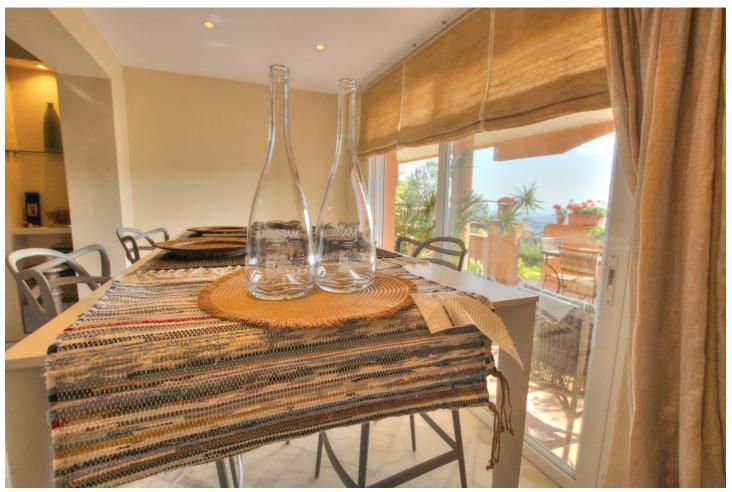

2

2

87 m2

A recently renovated ground floor apartment located near to La Mairena & El Soto de Marbella. Lovely lounge diner, separate fully fitted kitchen, huge main bedroom with walk-in wardrobe plus a large en-suite bathroom, very generous guest bedroom with built-in wardrobes, additional shower room and, of course, oodles of terrace space with unbeatable views. You also have a private garden where some of the neighbours have made a private swimming pool plus there is a hidden space in the foundations of the building to make extra rooms. Owners also have the use of several swimming pools and a padel tennis court plus a designated parking space. A very impressive property so come and take a look today

| Orientation South          | <b>Condition</b> Good                                                                                     | Pool Communal Children`s Pool | Climate Control Air Conditioning Fireplace |
|----------------------------|-----------------------------------------------------------------------------------------------------------|-------------------------------|--------------------------------------------|
| Views Sea Panoramic Forest | Features Covered Terrace Fitted Wardrobes Private Terrace Ensuite Bathroom Marble Flooring Double Glazing | Furniture Not Furnished       | Kitchen Fully Fitted                       |
| Garden Communal Private    | Security Gated Complex Entry Phone                                                                        | Parking Communal              | Utilities  Electricity  Drinkable Water    |