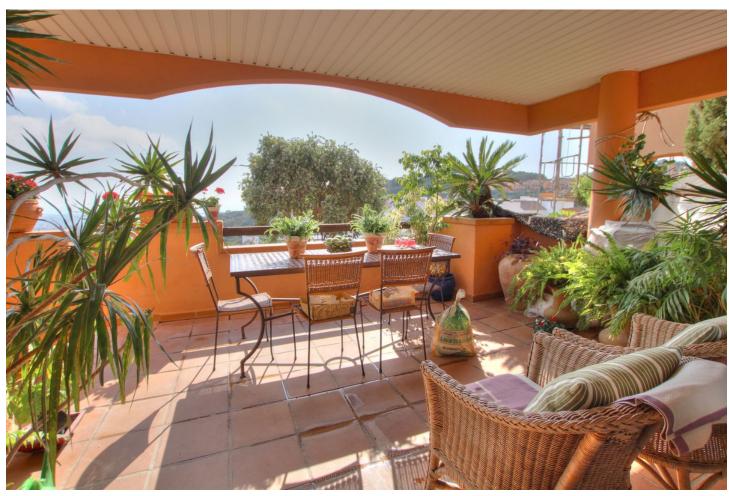

2

2

87 m2

A recently renovated ground floor apartment located near to La Mairena & El Soto de Marbella. Lovely lounge diner, separate fully fitted kitchen, huge main bedroom with walk-in wardrobe plus a large en-suite bathroom, very generous guest bedroom with built-in wardrobes, additional shower room and, of course, oodles of terrace space with unbeatable views. You also have a private garden where some of the neighbours have made a private swimming pool plus there is a hidden space in the foundations of the building to make extra rooms. Owners also have the use of several swimming pools and a padel tennis court plus a designated parking space. A very impressive property so come and take a look today

| Orientation South          | <b>Condition</b> Good                                                                                     | Pool Communal Children`s Pool | Climate Control Air Conditioning Fireplace |
|----------------------------|-----------------------------------------------------------------------------------------------------------|-------------------------------|--------------------------------------------|
| Views Sea Panoramic Forest | Features Covered Terrace Fitted Wardrobes Private Terrace Ensuite Bathroom Marble Flooring Double Glazing | Furniture Not Furnished       | Kitchen Fully Fitted                       |
| Garden Communal Private    | Security Gated Complex Entry Phone                                                                        | Parking Communal              | Utilities  Electricity  Drinkable Water    |