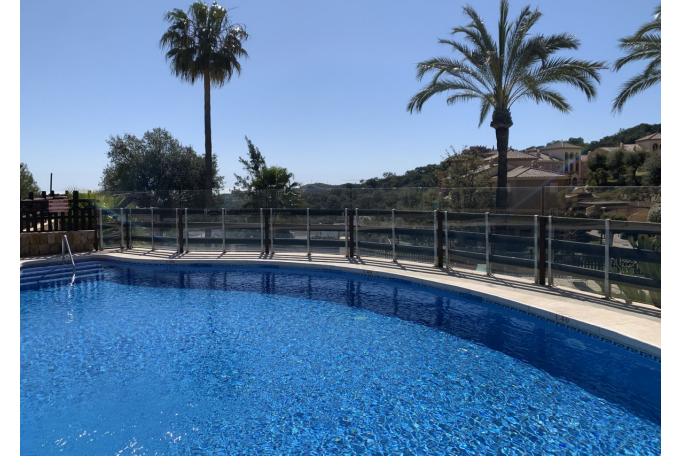

2

2

87 m2

A recently renovated ground floor apartment located near to La Mairena & El Soto de Marbella. Lovely lounge diner, separate fully fitted kitchen, huge main bedroom with walk-in wardrobe plus a large en-suite bathroom, very generous guest bedroom with built-in wardrobes, additional shower room and, of course, oodles of terrace space with unbeatable views. You also have a private garden where some of the neighbours have made a private swimming pool plus there is a hidden space in the foundations of the building to make extra rooms. Owners also have the use of several swimming pools and a padel tennis court plus a designated parking space. A very impressive property so come and take a look today

| Orientation South          | <b>Condition</b> Good                                                                                     | Pool Communal Children`s Pool | Climate Control Air Conditioning Fireplace |
|----------------------------|-----------------------------------------------------------------------------------------------------------|-------------------------------|--------------------------------------------|
| Views Sea Panoramic Forest | Features Covered Terrace Fitted Wardrobes Private Terrace Ensuite Bathroom Marble Flooring Double Glazing | Furniture Not Furnished       | Kitchen Fully Fitted                       |
| Garden Communal Private    | Security Gated Complex Entry Phone                                                                        | Parking Communal              | Utilities  Electricity  Drinkable Water    |