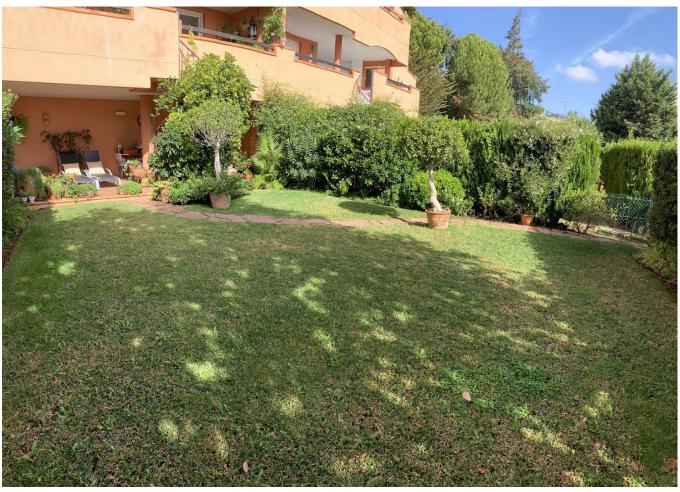

2

2

87 m2

A recently renovated ground floor apartment located near to La Mairena & El Soto de Marbella. Lovely lounge diner, separate fully fitted kitchen, huge main bedroom with walk-in wardrobe plus a large en-suite bathroom, very generous guest bedroom with built-in wardrobes, additional shower room and, of course, oodles of terrace space with unbeatable views. You also have a private garden where some of the neighbours have made a private swimming pool plus there is a hidden space in the foundations of the building to make extra rooms. Owners also have the use of several swimming pools and a padel tennis court plus a designated parking space. A very impressive property so come and take a look today

| Orientation South          | <b>Condition</b> Good                                                                                     | Pool Communal Children`s Pool | Climate Control Air Conditioning Fireplace |
|----------------------------|-----------------------------------------------------------------------------------------------------------|-------------------------------|--------------------------------------------|
| Views Sea Panoramic Forest | Features Covered Terrace Fitted Wardrobes Private Terrace Ensuite Bathroom Marble Flooring Double Glazing | Furniture Not Furnished       | Kitchen Fully Fitted                       |
| Garden Communal Private    | Security Gated Complex Entry Phone                                                                        | Parking Communal              | Utilities  Electricity  Drinkable Water    |