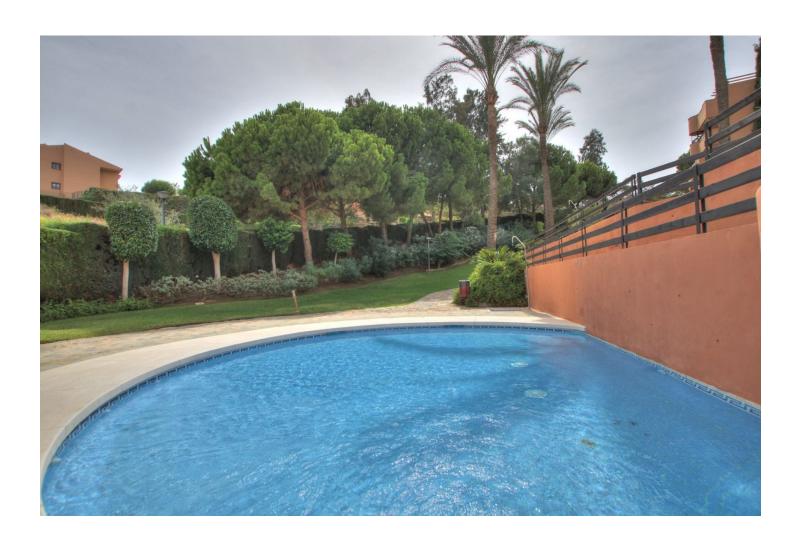

2

2

87 m2

A recently renovated ground floor apartment located near to La Mairena & El Soto de Marbella. Lovely lounge diner, separate fully fitted kitchen, huge main bedroom with walk-in wardrobe plus a large en-suite bathroom, very generous guest bedroom with built-in wardrobes, additional shower room and, of course, oodles of terrace space with unbeatable views. You also have a private garden where some of the neighbours have made a private swimming pool plus there is a hidden space in the foundations of the building to make extra rooms. Owners also have the use of several swimming pools and a padel tennis court plus a designated parking space. A very impressive property so come and take a look today

| Orientation South          | <b>Condition</b> Good                                                                                     | Pool Communal Children`s Pool | Climate Control Air Conditioning Fireplace |
|----------------------------|-----------------------------------------------------------------------------------------------------------|-------------------------------|--------------------------------------------|
| Views Sea Panoramic Forest | Features Covered Terrace Fitted Wardrobes Private Terrace Ensuite Bathroom Marble Flooring Double Glazing | Furniture Not Furnished       | Kitchen Fully Fitted                       |
| Garden Communal Private    | Security Gated Complex Entry Phone                                                                        | Parking Communal              | Utilities  Electricity  Drinkable Water    |