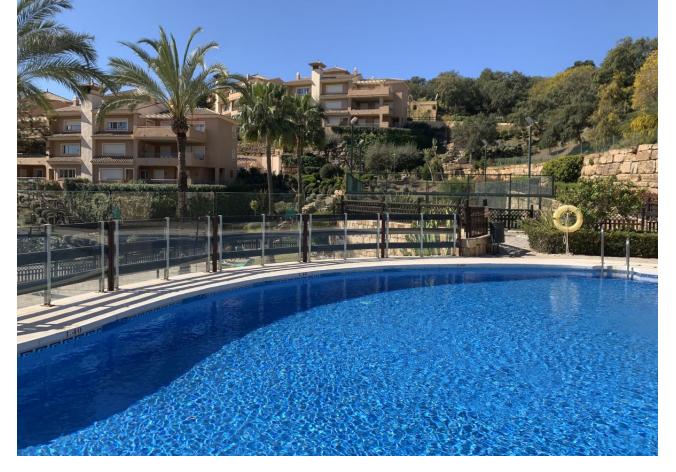

2

2

87 m2

A recently renovated ground floor apartment located near to La Mairena & El Soto de Marbella. Lovely lounge diner, separate fully fitted kitchen, huge main bedroom with walk-in wardrobe plus a large en-suite bathroom, very generous guest bedroom with built-in wardrobes, additional shower room and, of course, oodles of terrace space with unbeatable views. You also have a private garden where some of the neighbours have made a private swimming pool plus there is a hidden space in the foundations of the building to make extra rooms. Owners also have the use of several swimming pools and a padel tennis court plus a designated parking space. A very impressive property so come and take a look today

| Orientation South          | <b>Condition</b> Good                                                                                     | Pool Communal Children`s Pool | Climate Control Air Conditioning Fireplace |
|----------------------------|-----------------------------------------------------------------------------------------------------------|-------------------------------|--------------------------------------------|
| Views Sea Panoramic Forest | Features Covered Terrace Fitted Wardrobes Private Terrace Ensuite Bathroom Marble Flooring Double Glazing | Furniture Not Furnished       | Kitchen Fully Fitted                       |
| Garden Communal Private    | Security Gated Complex Entry Phone                                                                        | Parking Communal              | Utilities  Electricity  Drinkable Water    |