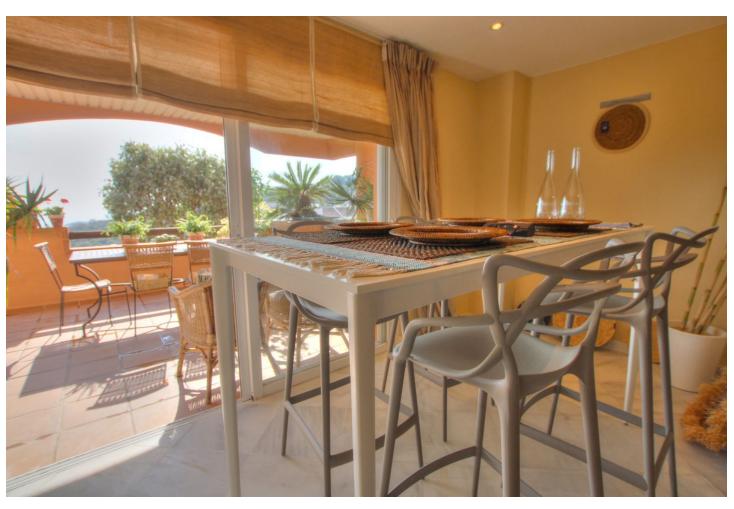

2

2

87 m2

A recently renovated ground floor apartment located near to La Mairena & El Soto de Marbella. Lovely lounge diner, separate fully fitted kitchen, huge main bedroom with walk-in wardrobe plus a large en-suite bathroom, very generous guest bedroom with built-in wardrobes, additional shower room and, of course, oodles of terrace space with unbeatable views. You also have a private garden where some of the neighbours have made a private swimming pool plus there is a hidden space in the foundations of the building to make extra rooms. Owners also have the use of several swimming pools and a padel tennis court plus a designated parking space. A very impressive property so come and take a look today

| Orientation South          | <b>Condition</b> Good                                                                                     | Pool Communal Children`s Pool | Climate Control Air Conditioning Fireplace |
|----------------------------|-----------------------------------------------------------------------------------------------------------|-------------------------------|--------------------------------------------|
| Views Sea Panoramic Forest | Features Covered Terrace Fitted Wardrobes Private Terrace Ensuite Bathroom Marble Flooring Double Glazing | Furniture Not Furnished       | Kitchen Fully Fitted                       |
| Garden Communal Private    | Security Gated Complex Entry Phone                                                                        | Parking Communal              | Utilities  Electricity  Drinkable Water    |