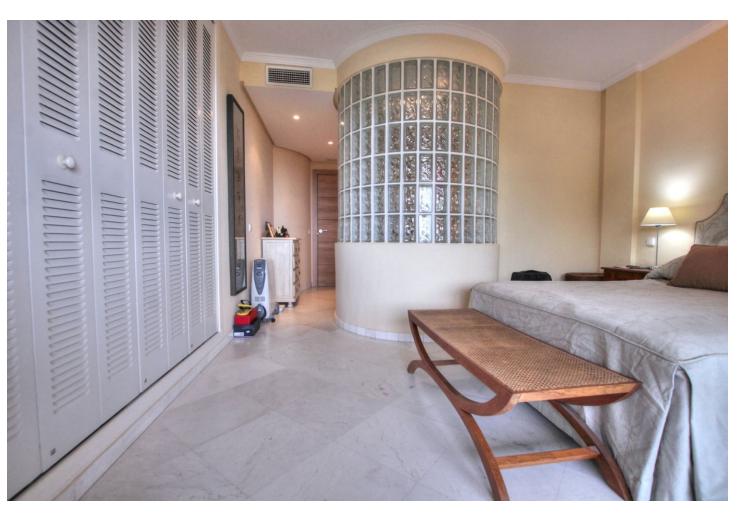

2

2

87 m2

A recently renovated ground floor apartment located near to La Mairena & El Soto de Marbella. Lovely lounge diner, separate fully fitted kitchen, huge main bedroom with walk-in wardrobe plus a large en-suite bathroom, very generous guest bedroom with built-in wardrobes, additional shower room and, of course, oodles of terrace space with unbeatable views. You also have a private garden where some of the neighbours have made a private swimming pool plus there is a hidden space in the foundations of the building to make extra rooms. Owners also have the use of several swimming pools and a padel tennis court plus a designated parking space. A very impressive property so come and take a look today

| Orientation South          | <b>Condition</b> Good                                                                                     | Pool Communal Children`s Pool | Climate Control Air Conditioning Fireplace |
|----------------------------|-----------------------------------------------------------------------------------------------------------|-------------------------------|--------------------------------------------|
| Views Sea Panoramic Forest | Features Covered Terrace Fitted Wardrobes Private Terrace Ensuite Bathroom Marble Flooring Double Glazing | Furniture Not Furnished       | Kitchen Fully Fitted                       |
| Garden Communal Private    | Security Gated Complex Entry Phone                                                                        | Parking Communal              | Utilities  Electricity  Drinkable Water    |