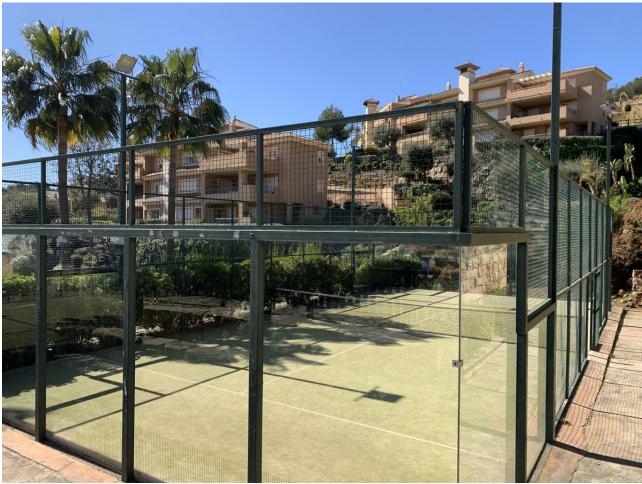

2

2

87 m2

A recently renovated ground floor apartment located near to La Mairena & El Soto de Marbella. Lovely lounge diner, separate fully fitted kitchen, huge main bedroom with walk-in wardrobe plus a large en-suite bathroom, very generous guest bedroom with built-in wardrobes, additional shower room and, of course, oodles of terrace space with unbeatable views. You also have a private garden where some of the neighbours have made a private swimming pool plus there is a hidden space in the foundations of the building to make extra rooms. Owners also have the use of several swimming pools and a padel tennis court plus a designated parking space. A very impressive property so come and take a look today