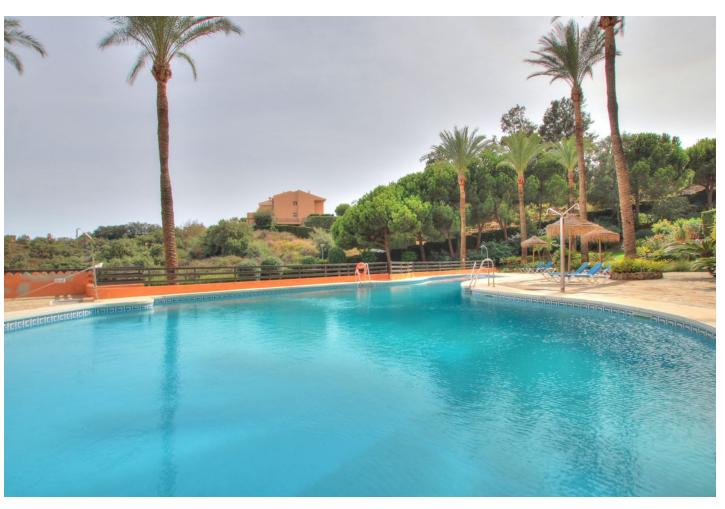

2

2

87 m2

A recently renovated ground floor apartment located near to La Mairena & El Soto de Marbella. Lovely lounge diner, separate fully fitted kitchen, huge main bedroom with walk-in wardrobe plus a large en-suite bathroom, very generous guest bedroom with built-in wardrobes, additional shower room and, of course, oodles of terrace space with unbeatable views. You also have a private garden where some of the neighbours have made a private swimming pool plus there is a hidden space in the foundations of the building to make extra rooms. Owners also have the use of several swimming pools and a padel tennis court plus a designated parking space. A very impressive property so come and take a look today

| Orientation South          | <b>Condition</b> Good                                                                                     | Pool Communal Children`s Pool | Climate Control Air Conditioning Fireplace |
|----------------------------|-----------------------------------------------------------------------------------------------------------|-------------------------------|--------------------------------------------|
| Views Sea Panoramic Forest | Features Covered Terrace Fitted Wardrobes Private Terrace Ensuite Bathroom Marble Flooring Double Glazing | Furniture Not Furnished       | Kitchen Fully Fitted                       |
| Garden Communal Private    | Security Gated Complex Entry Phone                                                                        | Parking Communal              | Utilities  Electricity  Drinkable Water    |