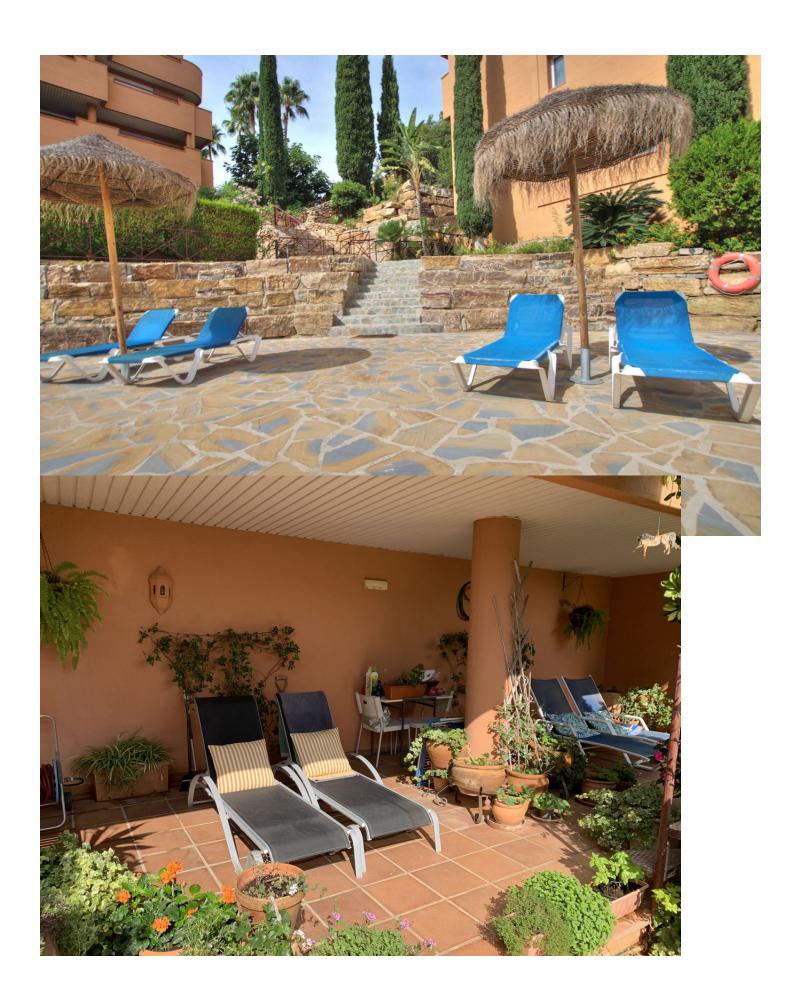

2

2

87 m2

A recently renovated ground floor apartment located near to La Mairena & El Soto de Marbella. Lovely lounge diner, separate fully fitted kitchen, huge main bedroom with walk-in wardrobe plus a large en-suite bathroom, very generous guest bedroom with built-in wardrobes, additional shower room and, of course, oodles of terrace space with unbeatable views. You also have a private garden where some of the neighbours have made a private swimming pool plus there is a hidden space in the foundations of the building to make extra rooms. Owners also have the use of several swimming pools and a padel tennis court plus a designated parking space. A very impressive property so come and take a look today

| Orientation South          | <b>Condition</b> Good                                                                                     | Pool Communal Children`s Pool | Climate Control Air Conditioning Fireplace |
|----------------------------|-----------------------------------------------------------------------------------------------------------|-------------------------------|--------------------------------------------|
| Views Sea Panoramic Forest | Features Covered Terrace Fitted Wardrobes Private Terrace Ensuite Bathroom Marble Flooring Double Glazing | Furniture Not Furnished       | Kitchen Fully Fitted                       |
| Garden Communal Private    | Security Gated Complex Entry Phone                                                                        | Parking Communal              | Utilities  Electricity  Drinkable Water    |