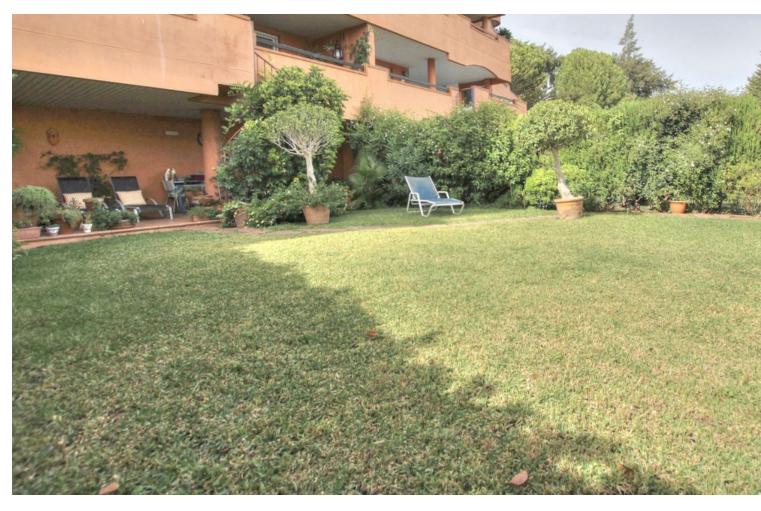

2

2

87 m2

A recently renovated ground floor apartment located near to La Mairena & El Soto de Marbella. Lovely lounge diner, separate fully fitted kitchen, huge main bedroom with walk-in wardrobe plus a large en-suite bathroom, very generous guest bedroom with built-in wardrobes, additional shower room and, of course, oodles of terrace space with unbeatable views. You also have a private garden where some of the neighbours have made a private swimming pool plus there is a hidden space in the foundations of the building to make extra rooms. Owners also have the use of several swimming pools and a padel tennis court plus a designated parking space. A very impressive property so come and take a look today

| Orientation South          | <b>Condition</b> Good                                                                                     | Pool Communal Children`s Pool | Climate Control Air Conditioning Fireplace |
|----------------------------|-----------------------------------------------------------------------------------------------------------|-------------------------------|--------------------------------------------|
| Views Sea Panoramic Forest | Features Covered Terrace Fitted Wardrobes Private Terrace Ensuite Bathroom Marble Flooring Double Glazing | Furniture Not Furnished       | Kitchen Fully Fitted                       |
| Garden Communal Private    | Security Gated Complex Entry Phone                                                                        | Parking Communal              | Utilities  Electricity  Drinkable Water    |