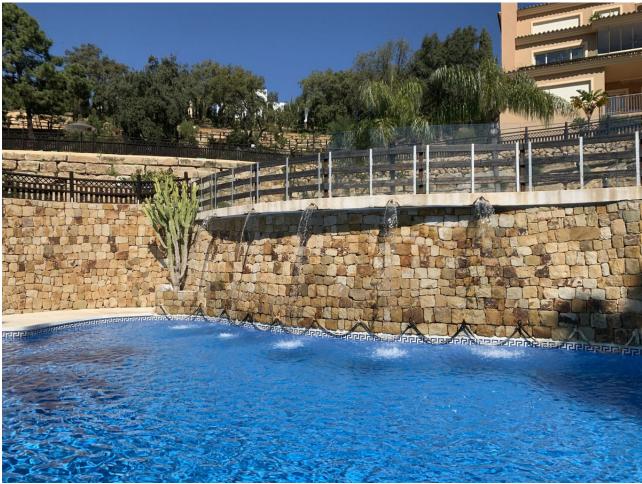

2

2

87 m2

A recently renovated ground floor apartment located near to La Mairena & El Soto de Marbella. Lovely lounge diner, separate fully fitted kitchen, huge main bedroom with walk-in wardrobe plus a large en-suite bathroom, very generous guest bedroom with built-in wardrobes, additional shower room and, of course, oodles of terrace space with unbeatable views. You also have a private garden where some of the neighbours have made a private swimming pool plus there is a hidden space in the foundations of the building to make extra rooms. Owners also have the use of several swimming pools and a padel tennis court plus a designated parking space. A very impressive property so come and take a look today

| Orientation South          | <b>Condition</b> Good                                                                                     | Pool Communal Children`s Pool | Climate Control Air Conditioning Fireplace |
|----------------------------|-----------------------------------------------------------------------------------------------------------|-------------------------------|--------------------------------------------|
| Views Sea Panoramic Forest | Features Covered Terrace Fitted Wardrobes Private Terrace Ensuite Bathroom Marble Flooring Double Glazing | Furniture Not Furnished       | Kitchen Fully Fitted                       |
| Garden Communal Private    | Security Gated Complex Entry Phone                                                                        | Parking Communal              | Utilities  Electricity  Drinkable Water    |