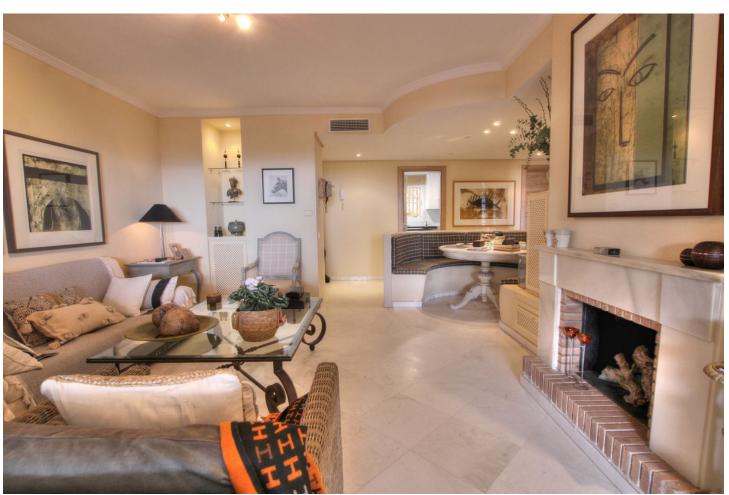

2

2

87 m2

A recently renovated ground floor apartment located near to La Mairena & El Soto de Marbella. Lovely lounge diner, separate fully fitted kitchen, huge main bedroom with walk-in wardrobe plus a large en-suite bathroom, very generous guest bedroom with built-in wardrobes, additional shower room and, of course, oodles of terrace space with unbeatable views. You also have a private garden where some of the neighbours have made a private swimming pool plus there is a hidden space in the foundations of the building to make extra rooms. Owners also have the use of several swimming pools and a padel tennis court plus a designated parking space. A very impressive property so come and take a look today

| Orientation South          | <b>Condition</b> Good                                                                                     | Pool Communal Children`s Pool | Climate Control Air Conditioning Fireplace |
|----------------------------|-----------------------------------------------------------------------------------------------------------|-------------------------------|--------------------------------------------|
| Views Sea Panoramic Forest | Features Covered Terrace Fitted Wardrobes Private Terrace Ensuite Bathroom Marble Flooring Double Glazing | Furniture Not Furnished       | Kitchen Fully Fitted                       |
| Garden Communal Private    | Security Gated Complex Entry Phone                                                                        | Parking Communal              | Utilities  Electricity  Drinkable Water    |