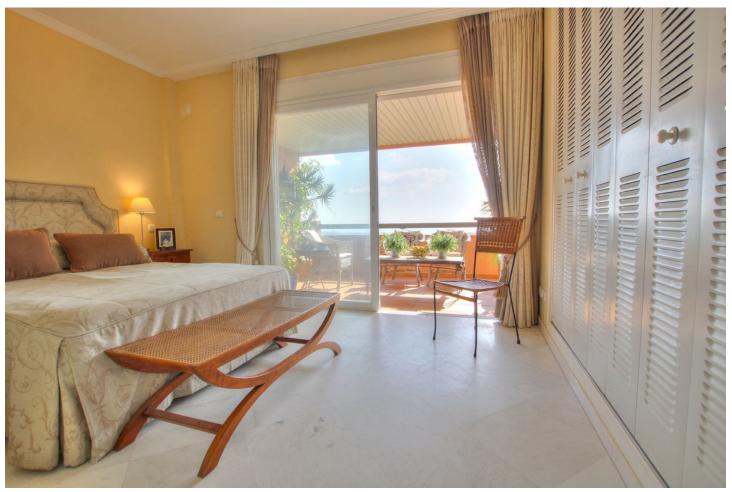

2

2

87 m2

A recently renovated ground floor apartment located near to La Mairena & El Soto de Marbella. Lovely lounge diner, separate fully fitted kitchen, huge main bedroom with walk-in wardrobe plus a large en-suite bathroom, very generous guest bedroom with built-in wardrobes, additional shower room and, of course, oodles of terrace space with unbeatable views. You also have a private garden where some of the neighbours have made a private swimming pool plus there is a hidden space in the foundations of the building to make extra rooms. Owners also have the use of several swimming pools and a padel tennis court plus a designated parking space. A very impressive property so come and take a look today

| Orientation South          | <b>Condition</b> Good                                                                                     | Pool Communal Children`s Pool | Climate Control Air Conditioning Fireplace |
|----------------------------|-----------------------------------------------------------------------------------------------------------|-------------------------------|--------------------------------------------|
| Views Sea Panoramic Forest | Features Covered Terrace Fitted Wardrobes Private Terrace Ensuite Bathroom Marble Flooring Double Glazing | Furniture Not Furnished       | Kitchen Fully Fitted                       |
| Garden Communal Private    | Security Gated Complex Entry Phone                                                                        | Parking Communal              | Utilities  Electricity  Drinkable Water    |