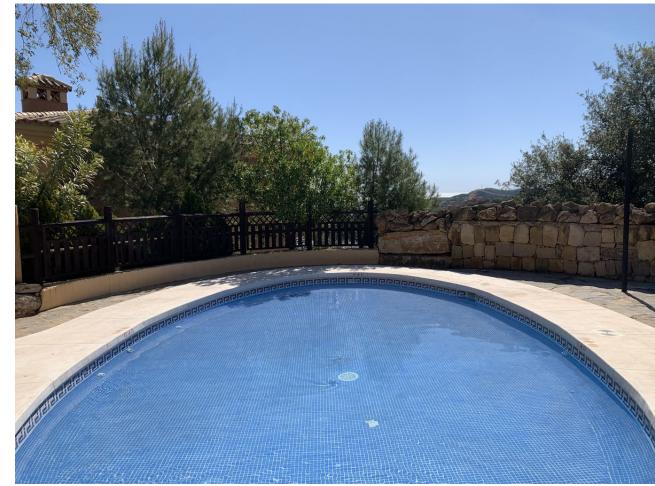

2

2

87 m2

A recently renovated ground floor apartment located near to La Mairena & El Soto de Marbella. Lovely lounge diner, separate fully fitted kitchen, huge main bedroom with walk-in wardrobe plus a large en-suite bathroom, very generous guest bedroom with built-in wardrobes, additional shower room and, of course, oodles of terrace space with unbeatable views. You also have a private garden where some of the neighbours have made a private swimming pool plus there is a hidden space in the foundations of the building to make extra rooms. Owners also have the use of several swimming pools and a padel tennis court plus a designated parking space. A very impressive property so come and take a look today

| Orientation South          | <b>Condition</b> Good                                                                                     | Pool Communal Children`s Pool | Climate Control Air Conditioning Fireplace |
|----------------------------|-----------------------------------------------------------------------------------------------------------|-------------------------------|--------------------------------------------|
| Views Sea Panoramic Forest | Features Covered Terrace Fitted Wardrobes Private Terrace Ensuite Bathroom Marble Flooring Double Glazing | Furniture Not Furnished       | Kitchen Fully Fitted                       |
| Garden Communal Private    | Security Gated Complex Entry Phone                                                                        | Parking Communal              | Utilities  Electricity  Drinkable Water    |