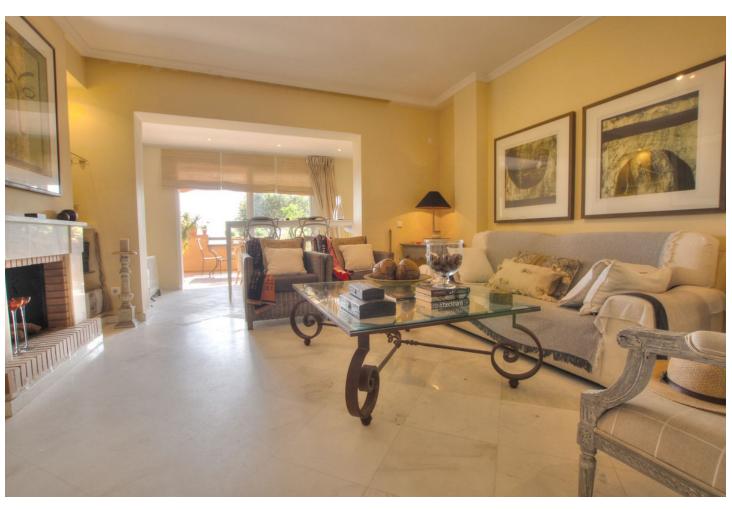

2

2

87 m2

A recently renovated ground floor apartment located near to La Mairena & El Soto de Marbella. Lovely lounge diner, separate fully fitted kitchen, huge main bedroom with walk-in wardrobe plus a large en-suite bathroom, very generous guest bedroom with built-in wardrobes, additional shower room and, of course, oodles of terrace space with unbeatable views. You also have a private garden where some of the neighbours have made a private swimming pool plus there is a hidden space in the foundations of the building to make extra rooms. Owners also have the use of several swimming pools and a padel tennis court plus a designated parking space. A very impressive property so come and take a look today

| Orientation South          | <b>Condition</b> Good                                                                                     | Pool Communal Children`s Pool | Climate Control Air Conditioning Fireplace |
|----------------------------|-----------------------------------------------------------------------------------------------------------|-------------------------------|--------------------------------------------|
| Views Sea Panoramic Forest | Features Covered Terrace Fitted Wardrobes Private Terrace Ensuite Bathroom Marble Flooring Double Glazing | Furniture Not Furnished       | Kitchen Fully Fitted                       |
| Garden Communal Private    | Security Gated Complex Entry Phone                                                                        | Parking Communal              | Utilities  Electricity  Drinkable Water    |