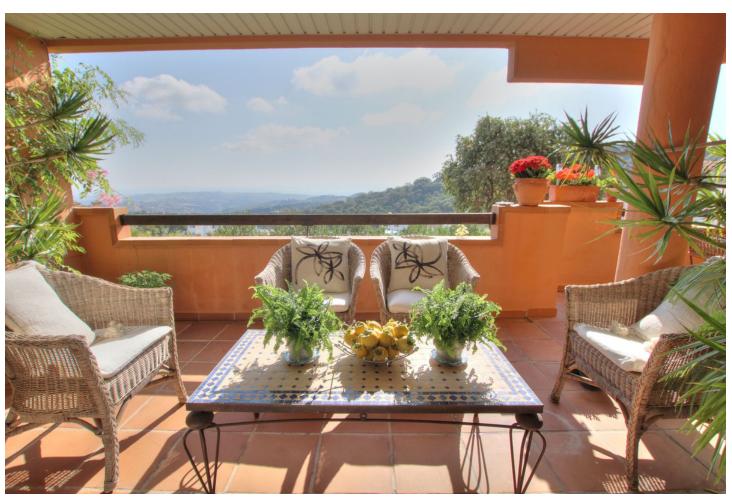

2

2

87 m2

A recently renovated ground floor apartment located near to La Mairena & El Soto de Marbella. Lovely lounge diner, separate fully fitted kitchen, huge main bedroom with walk-in wardrobe plus a large en-suite bathroom, very generous guest bedroom with built-in wardrobes, additional shower room and, of course, oodles of terrace space with unbeatable views. You also have a private garden where some of the neighbours have made a private swimming pool plus there is a hidden space in the foundations of the building to make extra rooms. Owners also have the use of several swimming pools and a padel tennis court plus a designated parking space. A very impressive property so come and take a look today

| Orientation South          | <b>Condition</b> Good                                                                                     | Pool Communal Children`s Pool | Climate Control Air Conditioning Fireplace |
|----------------------------|-----------------------------------------------------------------------------------------------------------|-------------------------------|--------------------------------------------|
| Views Sea Panoramic Forest | Features Covered Terrace Fitted Wardrobes Private Terrace Ensuite Bathroom Marble Flooring Double Glazing | Furniture Not Furnished       | Kitchen Fully Fitted                       |
| Garden Communal Private    | Security Gated Complex Entry Phone                                                                        | Parking Communal              | Utilities  Electricity  Drinkable Water    |