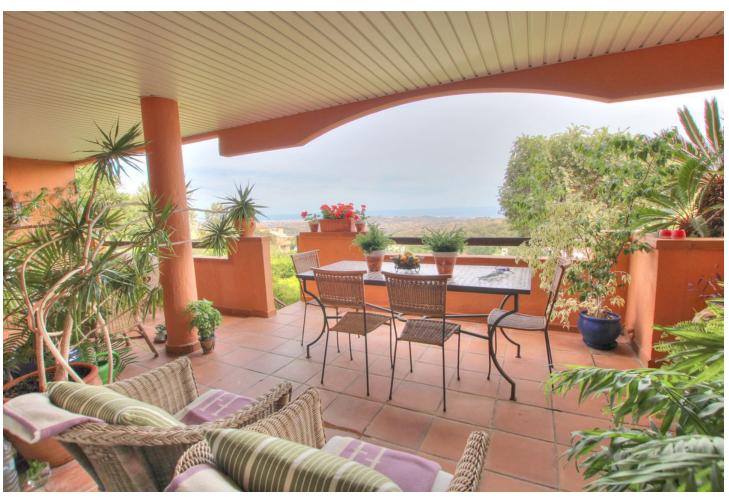

2

2

87 m2

A recently renovated ground floor apartment located near to La Mairena & El Soto de Marbella. Lovely lounge diner, separate fully fitted kitchen, huge main bedroom with walk-in wardrobe plus a large en-suite bathroom, very generous guest bedroom with built-in wardrobes, additional shower room and, of course, oodles of terrace space with unbeatable views. You also have a private garden where some of the neighbours have made a private swimming pool plus there is a hidden space in the foundations of the building to make extra rooms. Owners also have the use of several swimming pools and a padel tennis court plus a designated parking space. A very impressive property so come and take a look today

| Orientation South          | <b>Condition</b> Good                                                                                     | Pool Communal Children`s Pool | Climate Control Air Conditioning Fireplace |
|----------------------------|-----------------------------------------------------------------------------------------------------------|-------------------------------|--------------------------------------------|
| Views Sea Panoramic Forest | Features Covered Terrace Fitted Wardrobes Private Terrace Ensuite Bathroom Marble Flooring Double Glazing | Furniture Not Furnished       | Kitchen Fully Fitted                       |
| Garden Communal Private    | Security Gated Complex Entry Phone                                                                        | Parking Communal              | Utilities  Electricity  Drinkable Water    |