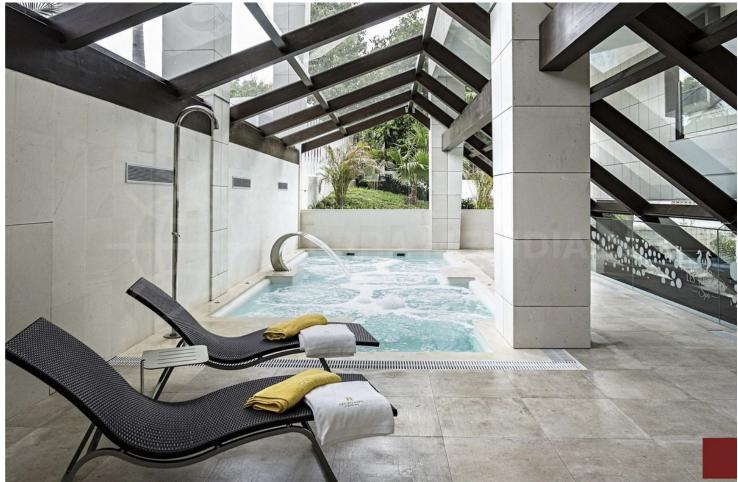

Luxury and exclusive 3 bedroom apartment, frontline beach duplex, situated in Estepona town in a prestigious beautiful complex just next by to Estepona Port. You need just couple of minutes and you are in the center of this beautiful and charming town, situated on the lovely part of Costa del sol, called New Golden Mile. As you can see this luxury duplex was built with the highest quality materials, offers you a large open and bright living room with dining corner and open plan kitchen, fully equipped kitchen by Gaggenau. Also 3 spacious bedrooms, surrounded by amazing 78m2 terraces and offer a breathtaking sea views. For those who needs to have their own place to work, this apartment offer and a small office as well. The private gated complex consists of just 13 exclusive apartments, and is surrounded by 2.500m2 of lush tropical gardens and stands out for its magnificent communal facilities that allow the owners to relax and enjoy a peaceful and natural environment with 1 outdoor heated pool of about 100m2 with an impressive waterfall, SPA and fitness area with an indoor pool, sauna, Turkish bath and GYM. 3 parking spots and storage room are included in the price, but what is more important are neighbors, they are all amazing and friendly!