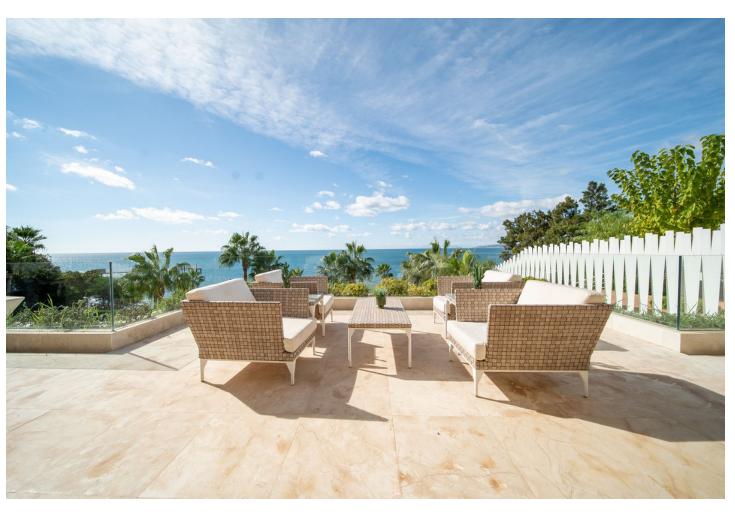

Luxury and exclusive 3 bedroom apartment, frontline beach duplex, situated in Estepona town in a prestigious beautiful complex just next by to Estepona Port. You need just couple of minutes and you are in the center of this beautiful and charming town, situated on the lovely part of Costa del sol, called New Golden Mile. As you can see this luxury duplex was built with the highest quality materials, offers you a large open and bright living room with dining corner and open plan kitchen, fully equipped kitchen by Gaggenau. Also 3 spacious bedrooms, surrounded by amazing 78m2 terraces and offer a breathtaking sea views. For those who needs to have their own place to work, this apartment offer and a small office as well. The private gated complex consists of just 13 exclusive apartments, and is surrounded by 2.500m2 of lush tropical gardens and stands out for its magnificent communal facilities that allow the owners to relax and enjoy a peaceful and natural environment with 1 outdoor heated pool of about 100m2 with an impressive waterfall, SPA and fitness area with an indoor pool, sauna, Turkish bath and GYM. 3 parking spots and storage room are included in the price, but what is more important are neighbors, they are all amazing and friendly!