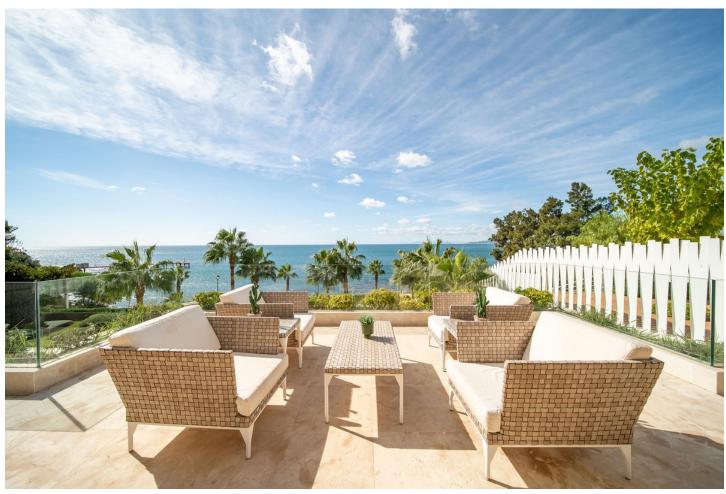

Luxury and exclusive 3 bedroom apartment, frontline beach duplex, situated in Estepona town in a prestigious beautiful complex just next by to Estepona Port. You need just couple of minutes and you are in the center of this beautiful and charming town, situated on the lovely part of Costa del sol, called New Golden Mile. As you can see this luxury duplex was built with the highest quality materials, offers you a large open and bright living room with dining corner and open plan kitchen, fully equipped kitchen by Gaggenau. Also 3 spacious bedrooms, surrounded by amazing 78m2 terraces and offer a breathtaking sea views. For those who needs to have their own place to work, this apartment offer and a small office as well. The private gated complex consists of just 13 exclusive apartments, and is surrounded by 2.500m2 of lush tropical gardens and stands out for its magnificent communal facilities that allow the owners to relax and enjoy a peaceful and natural environment with 1 outdoor heated pool of about 100m2 with an impressive waterfall, SPA and fitness area with an indoor pool, sauna, Turkish bath and GYM. 3 parking spots and storage room are included in the price, but what is more important are neighbors, they are all amazing and friendly!