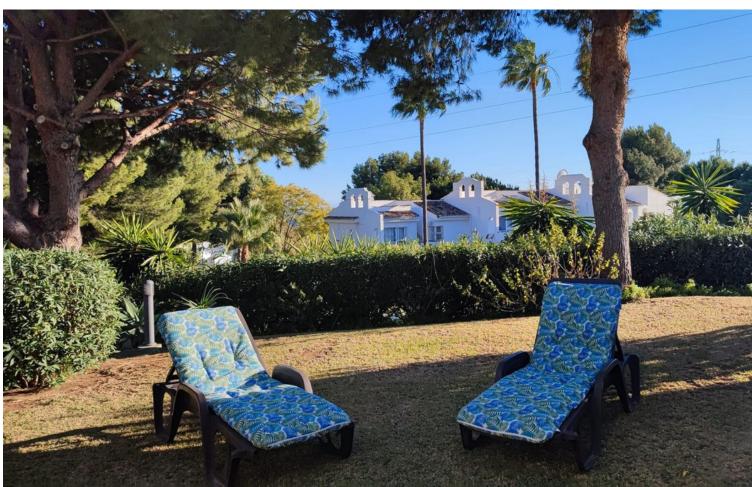

## Sales - House - Calahonda 385.000€

www.mibgroup.es +34 662 58 96 58 info@mibgroup.es

Ref.-ID: MIBGR4429789 Calahonda House

Community: 1,740 EUR / year IBI: 400 EUR / year

3

3

140 m<sup>2</sup>

Townhouse, Calahonda, Costa del Sol. 3 Bedrooms, 3 Bathrooms, Built 140 m², Terrace 20 m². Setting: Close To Golf, Close To Shops, Close To Town, Close To Schools, Urbanisation. Orientation: South. Condition: Recently Renovated. Pool: Communal. Climate Control: Air Conditioning. Views: Sea, Panoramic. Features: Private Terrace, Solarium, Storage Room, Utility Room, Marble Flooring, Fiber Optic. Furniture: Not Furnished. Kitchen: Fully Fitted. Garden: Communal, Private. Security: Gated Complex, 24 Hour Security. Parking: Private. Utilities: Electricity, Drinkable Water. Category: Cheap, Distressed, Investment.