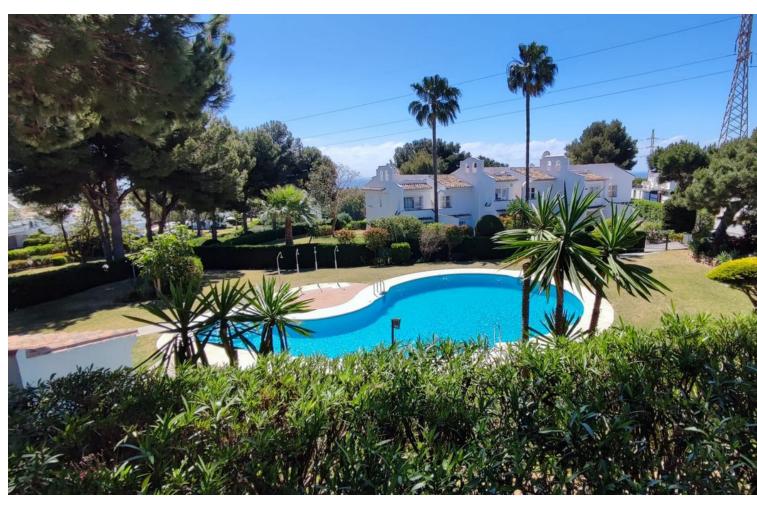

## Sales - House - Calahonda 385.000€

www.mibgroup.es +34 662 58 96 58 info@mibgroup.es

Ref.-ID: MIBGR4429789 Calahonda House

Community: 1,740 EUR / year IBI: 400 EUR / year

3

3

140 m<sup>2</sup>

Townhouse, Calahonda, Costa del Sol. 3 Bedrooms, 3 Bathrooms, Built 140 m², Terrace 20 m². Setting: Close To Golf, Close To Shops, Close To Town, Close To Schools, Urbanisation. Orientation: South. Condition: Recently Renovated. Pool: Communal. Climate Control: Air Conditioning. Views: Sea, Panoramic. Features: Private Terrace, Solarium, Storage Room, Utility Room, Marble Flooring, Fiber Optic. Furniture: Not Furnished. Kitchen: Fully Fitted. Garden: Communal, Private. Security: Gated Complex, 24 Hour Security. Parking: Private. Utilities: Electricity, Drinkable Water. Category: Cheap, Distressed, Investment.