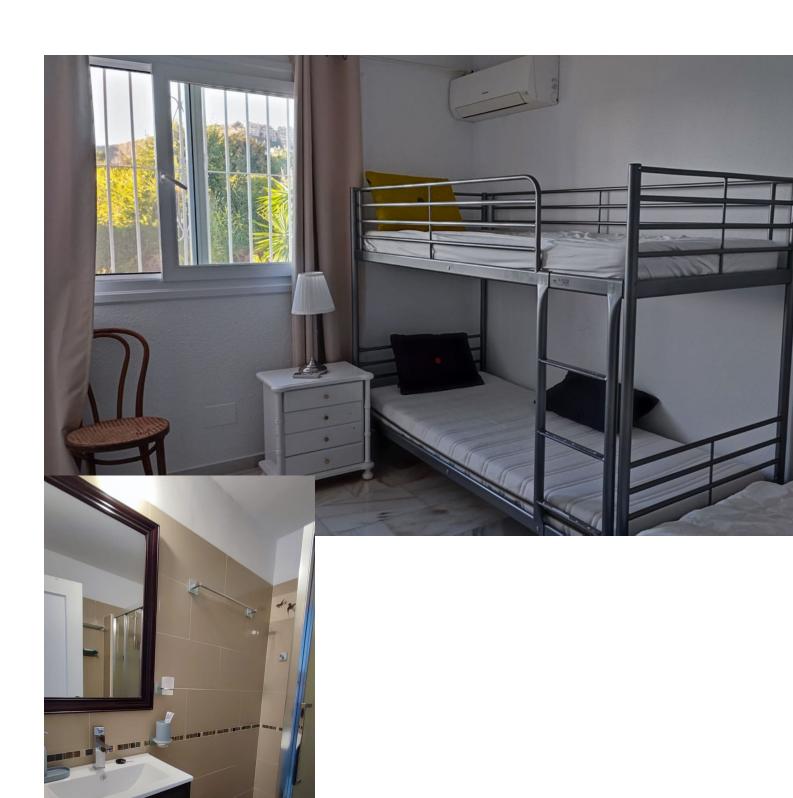

## Sales - House - Calahonda 385.000€

www.mibgroup.es +34 662 58 96 58 info@mibgroup.es

Ref.-ID: MIBGR4429789 Calahonda House

Community: 1,740 EUR / year IBI: 400 EUR / year

3

3

140 m<sup>2</sup>

Townhouse, Calahonda, Costa del Sol. 3 Bedrooms, 3 Bathrooms, Built 140 m², Terrace 20 m². Setting: Close To Golf, Close To Shops, Close To Town, Close To Schools, Urbanisation. Orientation: South. Condition: Recently Renovated. Pool: Communal. Climate Control: Air Conditioning. Views: Sea, Panoramic. Features: Private Terrace, Solarium, Storage Room, Utility Room, Marble Flooring, Fiber Optic. Furniture: Not Furnished. Kitchen: Fully Fitted. Garden: Communal, Private. Security: Gated Complex, 24 Hour Security. Parking: Private. Utilities: Electricity, Drinkable Water. Category: Cheap, Distressed, Investment.

| Setting Close To Golf Close To Shops Close To Town Close To Schools Urbanisation | Orientation South                    | Condition  Recently Renovated                                                           | Pool Communal           |
|----------------------------------------------------------------------------------|--------------------------------------|-----------------------------------------------------------------------------------------|-------------------------|
| Climate Control Air Conditioning                                                 | <b>Views</b> Sea Panoramic           | Features Private Terrace Solarium Storage Room Utility Room Marble Flooring Fiber Optic | Furniture Not Furnished |
| <b>Kitchen</b> Fully Fitted                                                      | Garden Communal Private              | Security Gated Complex 24 Hour Security                                                 | Parking<br>Private      |
| Utilities Electricity Drinkable Water                                            | Category Cheap Distressed Investment |                                                                                         |                         |