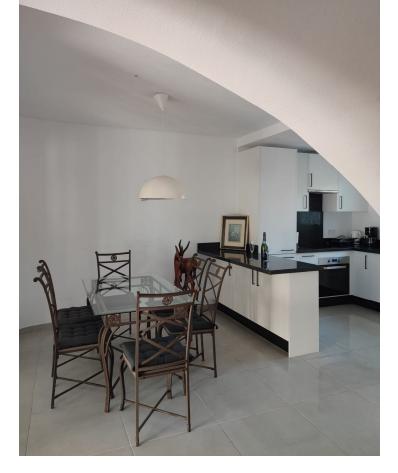

## Sales - House - Calahonda 385.000€

www.mibgroup.es +34 662 58 96 58 info@mibgroup.es

Ref.-ID: MIBGR4429789 Calahonda House

Community: 1,740 EUR / year IBI: 400 EUR / year

3

3

140 m<sup>2</sup>

Townhouse, Calahonda, Costa del Sol. 3 Bedrooms, 3 Bathrooms, Built 140 m², Terrace 20 m². Setting: Close To Golf, Close To Shops, Close To Town, Close To Schools, Urbanisation. Orientation: South. Condition: Recently Renovated. Pool: Communal. Climate Control: Air Conditioning. Views: Sea, Panoramic. Features: Private Terrace, Solarium, Storage Room, Utility Room, Marble Flooring, Fiber Optic. Furniture: Not Furnished. Kitchen: Fully Fitted. Garden: Communal, Private. Security: Gated Complex, 24 Hour Security. Parking: Private. Utilities: Electricity, Drinkable Water. Category: Cheap, Distressed, Investment.

| Setting Close To Golf Close To Shops Close To Town Close To Schools Urbanisation | Orientation South                    | Condition  Recently Renovated                                                           | Pool Communal           |
|----------------------------------------------------------------------------------|--------------------------------------|-----------------------------------------------------------------------------------------|-------------------------|
| Climate Control Air Conditioning                                                 | <b>Views</b> Sea Panoramic           | Features Private Terrace Solarium Storage Room Utility Room Marble Flooring Fiber Optic | Furniture Not Furnished |
| <b>Kitchen</b> Fully Fitted                                                      | Garden Communal Private              | Security Gated Complex 24 Hour Security                                                 | Parking<br>Private      |
| Utilities Electricity Drinkable Water                                            | Category Cheap Distressed Investment |                                                                                         |                         |