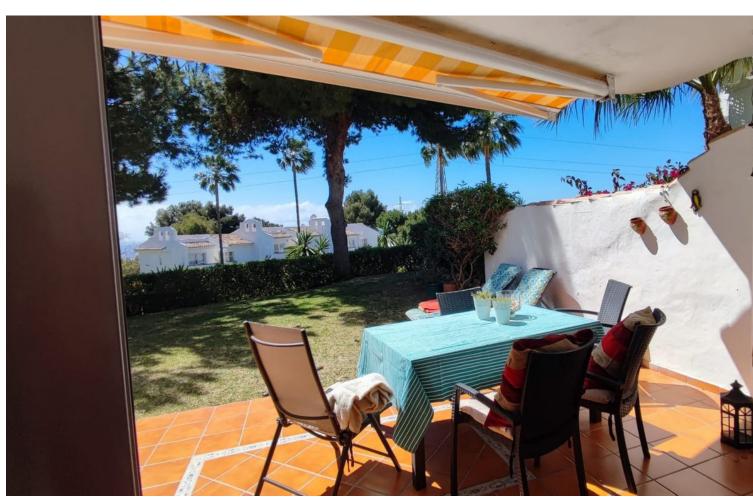

## Sales - House - Calahonda 385.000€

www.mibgroup.es +34 662 58 96 58 info@mibgroup.es

Ref.-ID: MIBGR4429789 Calahonda House

Community: 1,740 EUR / year IBI: 400 EUR / year

3

3

140 m<sup>2</sup>

Townhouse, Calahonda, Costa del Sol. 3 Bedrooms, 3 Bathrooms, Built 140 m², Terrace 20 m². Setting: Close To Golf, Close To Shops, Close To Town, Close To Schools, Urbanisation. Orientation: South. Condition: Recently Renovated. Pool: Communal. Climate Control: Air Conditioning. Views: Sea, Panoramic. Features: Private Terrace, Solarium, Storage Room, Utility Room, Marble Flooring, Fiber Optic. Furniture: Not Furnished. Kitchen: Fully Fitted. Garden: Communal, Private. Security: Gated Complex, 24 Hour Security. Parking: Private. Utilities: Electricity, Drinkable Water. Category: Cheap, Distressed, Investment.

| Setting Close To Golf Close To Shops Close To Town Close To Schools Urbanisation | Orientation South                    | Condition  Recently Renovated                                                           | Pool Communal           |
|----------------------------------------------------------------------------------|--------------------------------------|-----------------------------------------------------------------------------------------|-------------------------|
| Climate Control Air Conditioning                                                 | <b>Views</b> Sea Panoramic           | Features Private Terrace Solarium Storage Room Utility Room Marble Flooring Fiber Optic | Furniture Not Furnished |
| <b>Kitchen</b> Fully Fitted                                                      | Garden Communal Private              | Security Gated Complex 24 Hour Security                                                 | Parking<br>Private      |
| Utilities Electricity Drinkable Water                                            | Category Cheap Distressed Investment |                                                                                         |                         |