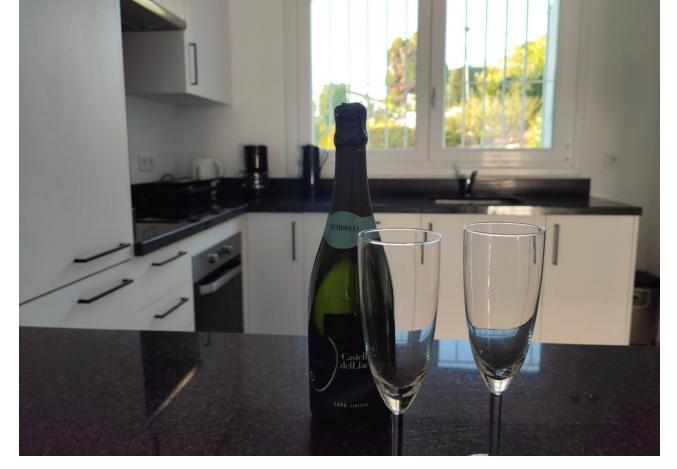

## Sales - House - Calahonda 385.000€

www.mibgroup.es +34 662 58 96 58 info@mibgroup.es

Ref.-ID: MIBGR4429789 Calahonda House

Community: 1,740 EUR / year IBI: 400 EUR / year

3

3

140 m<sup>2</sup>

Townhouse, Calahonda, Costa del Sol. 3 Bedrooms, 3 Bathrooms, Built 140 m², Terrace 20 m². Setting: Close To Golf, Close To Shops, Close To Town, Close To Schools, Urbanisation. Orientation: South. Condition: Recently Renovated. Pool: Communal. Climate Control: Air Conditioning. Views: Sea, Panoramic. Features: Private Terrace, Solarium, Storage Room, Utility Room, Marble Flooring, Fiber Optic. Furniture: Not Furnished. Kitchen: Fully Fitted. Garden: Communal, Private. Security: Gated Complex, 24 Hour Security. Parking: Private. Utilities: Electricity, Drinkable Water. Category: Cheap, Distressed, Investment.