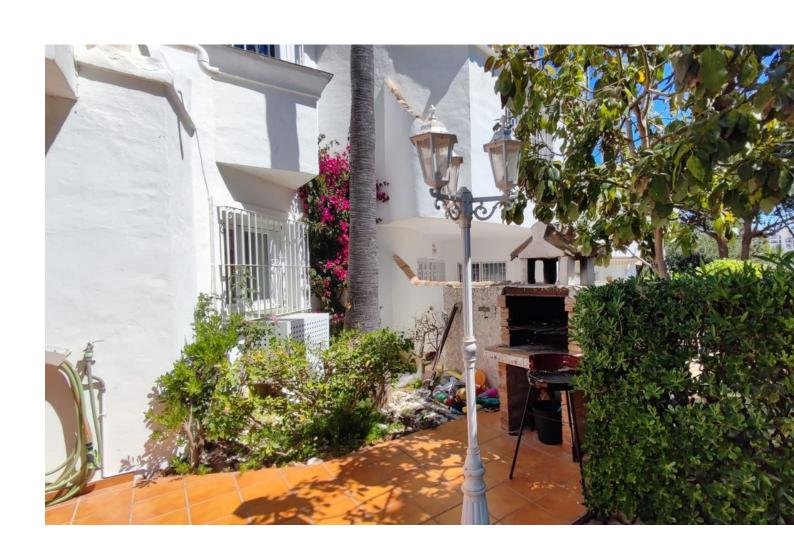

## Sales - House - Calahonda 385.000€

www.mibgroup.es +34 662 58 96 58 info@mibgroup.es

Ref.-ID: MIBGR4429789 Calahonda House

Community: 1,740 EUR / year IBI: 400 EUR / year

3

3

140 m<sup>2</sup>

Townhouse, Calahonda, Costa del Sol. 3 Bedrooms, 3 Bathrooms, Built 140 m², Terrace 20 m². Setting: Close To Golf, Close To Shops, Close To Town, Close To Schools, Urbanisation. Orientation: South. Condition: Recently Renovated. Pool: Communal. Climate Control: Air Conditioning. Views: Sea, Panoramic. Features: Private Terrace, Solarium, Storage Room, Utility Room, Marble Flooring, Fiber Optic. Furniture: Not Furnished. Kitchen: Fully Fitted. Garden: Communal, Private. Security: Gated Complex, 24 Hour Security. Parking: Private. Utilities: Electricity, Drinkable Water. Category: Cheap, Distressed, Investment.

| Setting Close To Golf Close To Shops Close To Town Close To Schools Urbanisation | Orientation South                    | Condition  Recently Renovated                                                           | Pool Communal           |
|----------------------------------------------------------------------------------|--------------------------------------|-----------------------------------------------------------------------------------------|-------------------------|
| Climate Control Air Conditioning                                                 | <b>Views</b> Sea Panoramic           | Features Private Terrace Solarium Storage Room Utility Room Marble Flooring Fiber Optic | Furniture Not Furnished |
| <b>Kitchen</b> Fully Fitted                                                      | Garden Communal Private              | Security Gated Complex 24 Hour Security                                                 | Parking<br>Private      |
| Utilities Electricity Drinkable Water                                            | Category Cheap Distressed Investment |                                                                                         |                         |