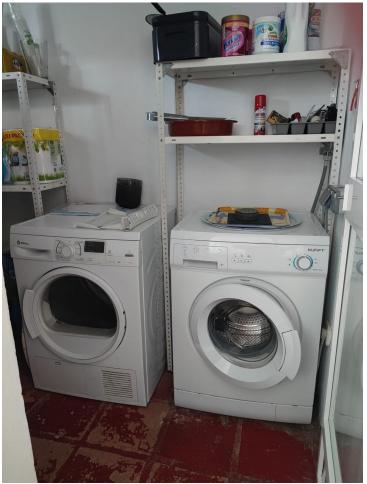

## Sales - House - Calahonda 385.000€

www.mibgroup.es +34 662 58 96 58 info@mibgroup.es

Ref.-ID: MIBGR4429789 Calahonda House

Community: 1,740 EUR / year IBI: 400 EUR / year

3

3

140 m<sup>2</sup>

Townhouse, Calahonda, Costa del Sol. 3 Bedrooms, 3 Bathrooms, Built 140 m², Terrace 20 m². Setting: Close To Golf, Close To Shops, Close To Town, Close To Schools, Urbanisation. Orientation: South. Condition: Recently Renovated. Pool: Communal. Climate Control: Air Conditioning. Views: Sea, Panoramic. Features: Private Terrace, Solarium, Storage Room, Utility Room, Marble Flooring, Fiber Optic. Furniture: Not Furnished. Kitchen: Fully Fitted. Garden: Communal, Private. Security: Gated Complex, 24 Hour Security. Parking: Private. Utilities: Electricity, Drinkable Water. Category: Cheap, Distressed, Investment.

| Setting Close To Golf Close To Shops Close To Town Close To Schools Urbanisation | Orientation South                    | Condition  Recently Renovated                                                           | Pool Communal           |
|----------------------------------------------------------------------------------|--------------------------------------|-----------------------------------------------------------------------------------------|-------------------------|
| Climate Control Air Conditioning                                                 | <b>Views</b> Sea Panoramic           | Features Private Terrace Solarium Storage Room Utility Room Marble Flooring Fiber Optic | Furniture Not Furnished |
| <b>Kitchen</b> Fully Fitted                                                      | Garden Communal Private              | Security Gated Complex 24 Hour Security                                                 | Parking<br>Private      |
| Utilities Electricity Drinkable Water                                            | Category Cheap Distressed Investment |                                                                                         |                         |