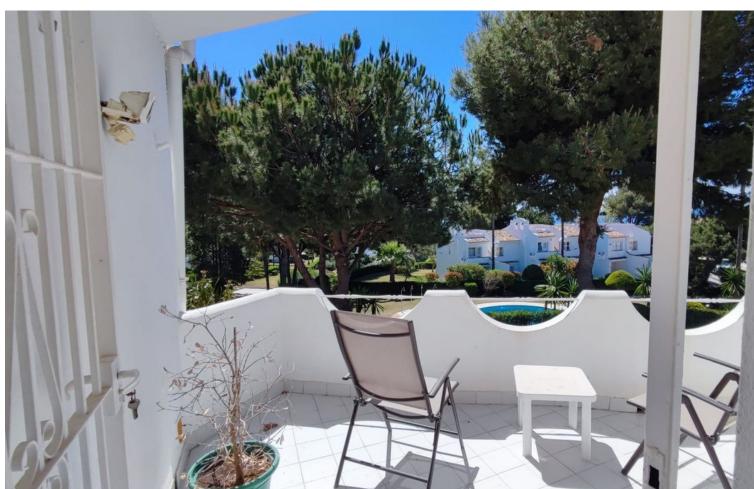

## Sales - House - Calahonda 385.000€

www.mibgroup.es +34 662 58 96 58 info@mibgroup.es

Ref.-ID: MIBGR4429789 Calahonda House

Community: 1,740 EUR / year IBI: 400 EUR / year

3

3

140 m<sup>2</sup>

Townhouse, Calahonda, Costa del Sol. 3 Bedrooms, 3 Bathrooms, Built 140 m², Terrace 20 m². Setting: Close To Golf, Close To Shops, Close To Town, Close To Schools, Urbanisation. Orientation: South. Condition: Recently Renovated. Pool: Communal. Climate Control: Air Conditioning. Views: Sea, Panoramic. Features: Private Terrace, Solarium, Storage Room, Utility Room, Marble Flooring, Fiber Optic. Furniture: Not Furnished. Kitchen: Fully Fitted. Garden: Communal, Private. Security: Gated Complex, 24 Hour Security. Parking: Private. Utilities: Electricity, Drinkable Water. Category: Cheap, Distressed, Investment.