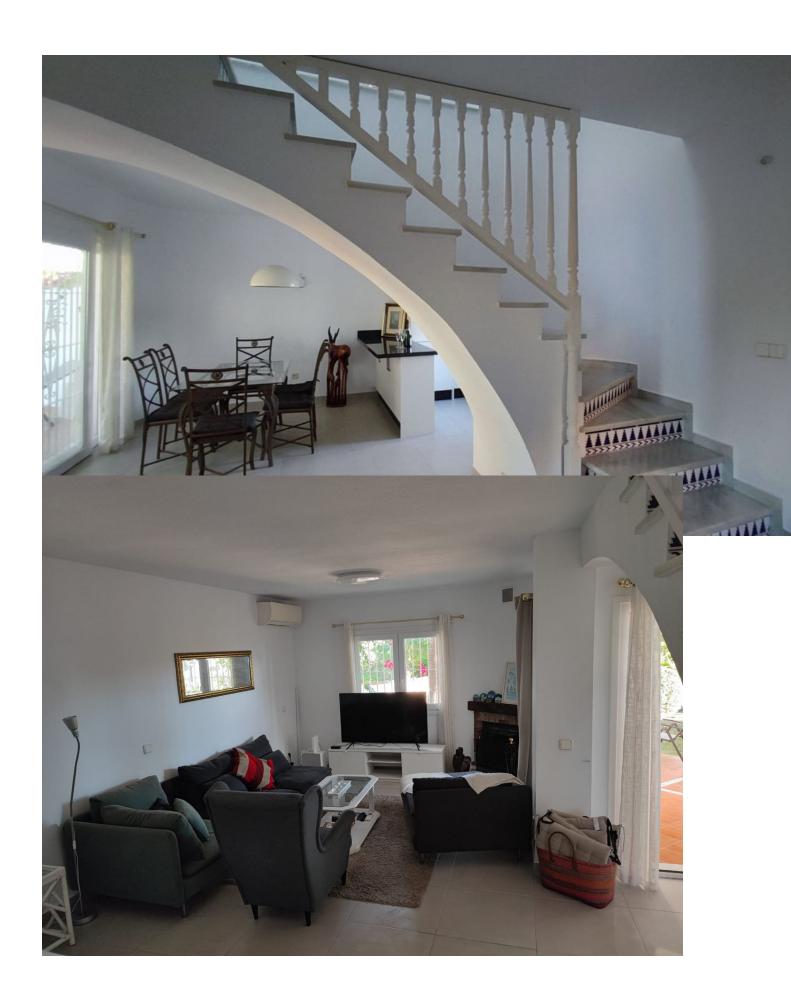

## Sales - House - Calahonda 385.000€

www.mibgroup.es +34 662 58 96 58 info@mibgroup.es

Ref.-ID: MIBGR4429789 Calahonda House

Community: 1,740 EUR / year IBI: 400 EUR / year

3

3

140 m<sup>2</sup>

Townhouse, Calahonda, Costa del Sol. 3 Bedrooms, 3 Bathrooms, Built 140 m², Terrace 20 m². Setting: Close To Golf, Close To Shops, Close To Town, Close To Schools, Urbanisation. Orientation: South. Condition: Recently Renovated. Pool: Communal. Climate Control: Air Conditioning. Views: Sea, Panoramic. Features: Private Terrace, Solarium, Storage Room, Utility Room, Marble Flooring, Fiber Optic. Furniture: Not Furnished. Kitchen: Fully Fitted. Garden: Communal, Private. Security: Gated Complex, 24 Hour Security. Parking: Private. Utilities: Electricity, Drinkable Water. Category: Cheap, Distressed, Investment.