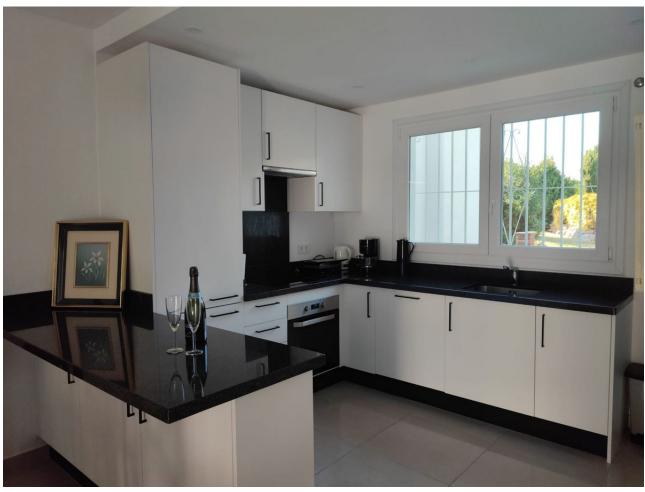

## Sales - House - Calahonda 385.000€

www.mibgroup.es +34 662 58 96 58 info@mibgroup.es

Ref.-ID: MIBGR4429789 Calahonda House

Community: 1,740 EUR / year IBI: 400 EUR / year

3

3

140 m<sup>2</sup>

Townhouse, Calahonda, Costa del Sol. 3 Bedrooms, 3 Bathrooms, Built 140 m², Terrace 20 m². Setting: Close To Golf, Close To Shops, Close To Town, Close To Schools, Urbanisation. Orientation: South. Condition: Recently Renovated. Pool: Communal. Climate Control: Air Conditioning. Views: Sea, Panoramic. Features: Private Terrace, Solarium, Storage Room, Utility Room, Marble Flooring, Fiber Optic. Furniture: Not Furnished. Kitchen: Fully Fitted. Garden: Communal, Private. Security: Gated Complex, 24 Hour Security. Parking: Private. Utilities: Electricity, Drinkable Water. Category: Cheap, Distressed, Investment.

| Setting Close To Golf Close To Shops Close To Town Close To Schools Urbanisation | Orientation South                    | Condition  Recently Renovated                                                           | Pool Communal           |
|----------------------------------------------------------------------------------|--------------------------------------|-----------------------------------------------------------------------------------------|-------------------------|
| Climate Control Air Conditioning                                                 | <b>Views</b> Sea Panoramic           | Features Private Terrace Solarium Storage Room Utility Room Marble Flooring Fiber Optic | Furniture Not Furnished |
| <b>Kitchen</b> Fully Fitted                                                      | Garden Communal Private              | Security Gated Complex 24 Hour Security                                                 | Parking<br>Private      |
| Utilities Electricity Drinkable Water                                            | Category Cheap Distressed Investment |                                                                                         |                         |