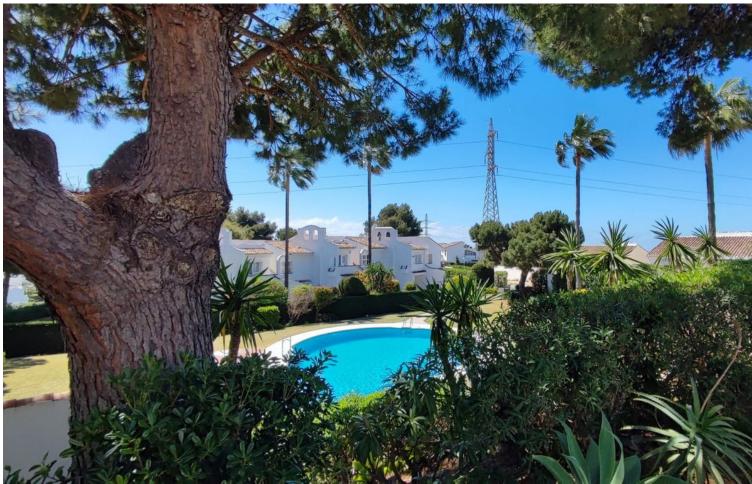

## Sales - House - Calahonda 385.000€

www.mibgroup.es +34 662 58 96 58 info@mibgroup.es

Ref.-ID: MIBGR4429789 Calahonda House

Community: 1,740 EUR / year IBI: 400 EUR / year

3

3

140 m<sup>2</sup>

Townhouse, Calahonda, Costa del Sol. 3 Bedrooms, 3 Bathrooms, Built 140 m², Terrace 20 m². Setting: Close To Golf, Close To Shops, Close To Town, Close To Schools, Urbanisation. Orientation: South. Condition: Recently Renovated. Pool: Communal. Climate Control: Air Conditioning. Views: Sea, Panoramic. Features: Private Terrace, Solarium, Storage Room, Utility Room, Marble Flooring, Fiber Optic. Furniture: Not Furnished. Kitchen: Fully Fitted. Garden: Communal, Private. Security: Gated Complex, 24 Hour Security. Parking: Private. Utilities: Electricity, Drinkable Water. Category: Cheap, Distressed, Investment.