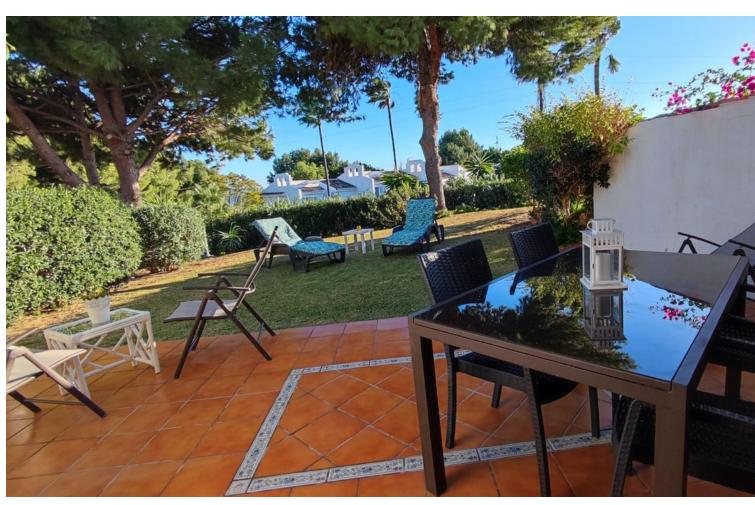

## Sales - House - Calahonda 385.000€

www.mibgroup.es +34 662 58 96 58 info@mibgroup.es

Ref.-ID: MIBGR4429789 Calahonda House

Community: 1,740 EUR / year IBI: 400 EUR / year

3

3

140 m<sup>2</sup>

Townhouse, Calahonda, Costa del Sol. 3 Bedrooms, 3 Bathrooms, Built 140 m², Terrace 20 m². Setting: Close To Golf, Close To Shops, Close To Town, Close To Schools, Urbanisation. Orientation: South. Condition: Recently Renovated. Pool: Communal. Climate Control: Air Conditioning. Views: Sea, Panoramic. Features: Private Terrace, Solarium, Storage Room, Utility Room, Marble Flooring, Fiber Optic. Furniture: Not Furnished. Kitchen: Fully Fitted. Garden: Communal, Private. Security: Gated Complex, 24 Hour Security. Parking: Private. Utilities: Electricity, Drinkable Water. Category: Cheap, Distressed, Investment.

| Setting Close To Golf Close To Shops Close To Town Close To Schools Urbanisation | Orientation South                    | Condition  Recently Renovated                                                           | Pool Communal           |
|----------------------------------------------------------------------------------|--------------------------------------|-----------------------------------------------------------------------------------------|-------------------------|
| Climate Control Air Conditioning                                                 | <b>Views</b> Sea Panoramic           | Features Private Terrace Solarium Storage Room Utility Room Marble Flooring Fiber Optic | Furniture Not Furnished |
| <b>Kitchen</b> Fully Fitted                                                      | Garden Communal Private              | Security Gated Complex 24 Hour Security                                                 | Parking<br>Private      |
| Utilities Electricity Drinkable Water                                            | Category Cheap Distressed Investment |                                                                                         |                         |