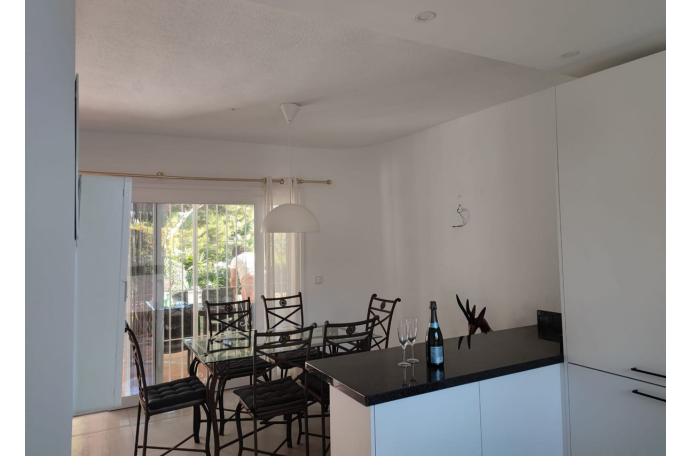

## Sales - House - Calahonda 385.000€

www.mibgroup.es +34 662 58 96 58 info@mibgroup.es

Ref.-ID: MIBGR4429789 Calahonda House

Community: 1,740 EUR / year IBI: 400 EUR / year

3

3

140 m<sup>2</sup>

Townhouse, Calahonda, Costa del Sol. 3 Bedrooms, 3 Bathrooms, Built 140 m², Terrace 20 m². Setting: Close To Golf, Close To Shops, Close To Town, Close To Schools, Urbanisation. Orientation: South. Condition: Recently Renovated. Pool: Communal. Climate Control: Air Conditioning. Views: Sea, Panoramic. Features: Private Terrace, Solarium, Storage Room, Utility Room, Marble Flooring, Fiber Optic. Furniture: Not Furnished. Kitchen: Fully Fitted. Garden: Communal, Private. Security: Gated Complex, 24 Hour Security. Parking: Private. Utilities: Electricity, Drinkable Water. Category: Cheap, Distressed, Investment.

| Setting Close To Golf Close To Shops Close To Town Close To Schools Urbanisation | Orientation South                    | Condition  Recently Renovated                                                           | Pool Communal           |
|----------------------------------------------------------------------------------|--------------------------------------|-----------------------------------------------------------------------------------------|-------------------------|
| Climate Control Air Conditioning                                                 | <b>Views</b> Sea Panoramic           | Features Private Terrace Solarium Storage Room Utility Room Marble Flooring Fiber Optic | Furniture Not Furnished |
| <b>Kitchen</b> Fully Fitted                                                      | Garden Communal Private              | Security Gated Complex 24 Hour Security                                                 | Parking<br>Private      |
| Utilities Electricity Drinkable Water                                            | Category Cheap Distressed Investment |                                                                                         |                         |