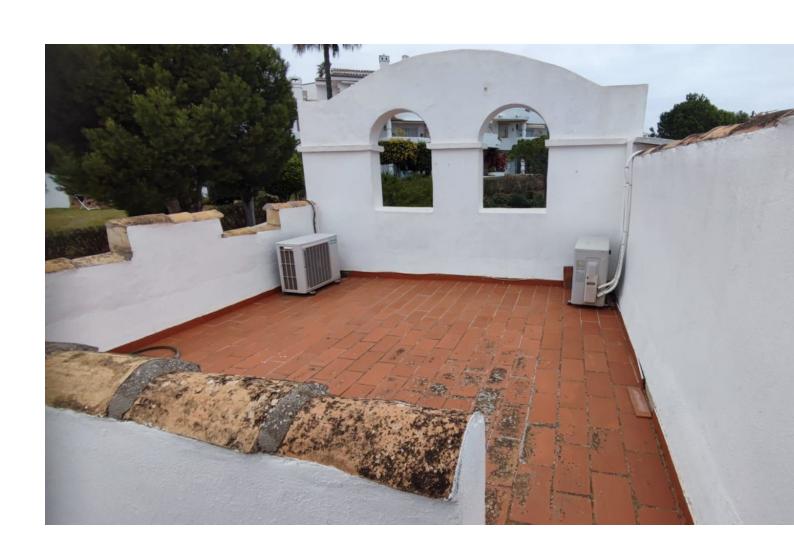

## Sales - House - Calahonda 385.000€

www.mibgroup.es +34 662 58 96 58 info@mibgroup.es

Ref.-ID: MIBGR4429789 Calahonda House

Community: 1,740 EUR / year IBI: 400 EUR / year

3

3

140 m<sup>2</sup>

Townhouse, Calahonda, Costa del Sol. 3 Bedrooms, 3 Bathrooms, Built 140 m², Terrace 20 m². Setting: Close To Golf, Close To Shops, Close To Town, Close To Schools, Urbanisation. Orientation: South. Condition: Recently Renovated. Pool: Communal. Climate Control: Air Conditioning. Views: Sea, Panoramic. Features: Private Terrace, Solarium, Storage Room, Utility Room, Marble Flooring, Fiber Optic. Furniture: Not Furnished. Kitchen: Fully Fitted. Garden: Communal, Private. Security: Gated Complex, 24 Hour Security. Parking: Private. Utilities: Electricity, Drinkable Water. Category: Cheap, Distressed, Investment.

| Setting Close To Golf Close To Shops Close To Town Close To Schools Urbanisation | Orientation South                    | Condition  Recently Renovated                                                           | Pool Communal           |
|----------------------------------------------------------------------------------|--------------------------------------|-----------------------------------------------------------------------------------------|-------------------------|
| Climate Control Air Conditioning                                                 | <b>Views</b> Sea Panoramic           | Features Private Terrace Solarium Storage Room Utility Room Marble Flooring Fiber Optic | Furniture Not Furnished |
| <b>Kitchen</b> Fully Fitted                                                      | Garden Communal Private              | Security Gated Complex 24 Hour Security                                                 | Parking<br>Private      |
| Utilities Electricity Drinkable Water                                            | Category Cheap Distressed Investment |                                                                                         |                         |