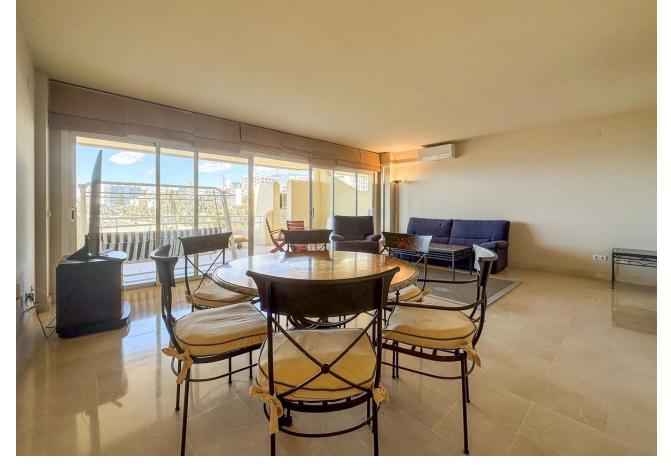

3

3

157 m<sup>2</sup>

We present to you this spectacular duplex penthouse located in Dos Mares, a truly privileged area of Benalmadena harbour. This exclusive property offers breathtaking views of the sea, beach and the Port of Benalmadena. Furthermore, it's location provides quick and convenient access to the beach, as well as to a wide variety of restaurants, shopping centers, and entertainment options. On the main floor, you'll find an elegant entrance hall, a separate fully equipped kitchen looking into the spacious living-dining room that opens onto a large terrace with spectacular open views of the sea and beach. Imagine enjoying your dinner with the sea breeze as your backdrop and open seaviews all the way to Africa. On the same floor you find 2 double bedrooms. The first bedroom comes with an en-suite bathroom and its own sunny terrace with beautiful views over the harbour. The second bedroom has a separate high-quality bathroom in the hallway. Each bedroom comes with built-in wardrobes The upper floor of this duplex penthouse has a spacious master bedroom with en-suite bathroom and another covered terrace with panoramic views over the port and the sea. Additionally, the building has an elevator that takes you direct to this the 4th floor. From this floor you have as well your own private access to the communal rooftop pool. This pool is heated and can be used 365 days a year, 24 hours a day. To complete this exceptional offer, the property comes with a 17m2 storage room and a 22m2 parking space in the communal underground garage, which has security cameras overlooking your vehicle. This penthouse is a unique opportunity to enjoy the ultimate quality lifestyle with all imaginable comforts in an unbeatable location.