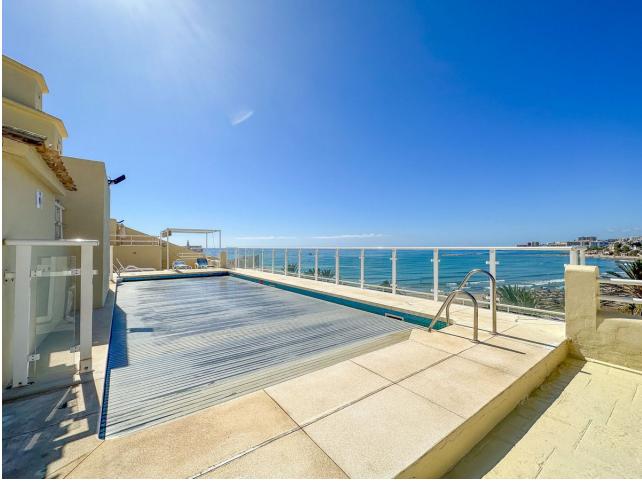

3

3

157 m<sup>2</sup>

We present to you this spectacular duplex penthouse located in Dos Mares, a truly privileged area of Benalmadena harbour. This exclusive property offers breathtaking views of the sea, beach and the Port of Benalmadena. Furthermore, it's location provides quick and convenient access to the beach, as well as to a wide variety of restaurants, shopping centers, and entertainment options. On the main floor, you'll find an elegant entrance hall, a separate fully equipped kitchen looking into the spacious living-dining room that opens onto a large terrace with spectacular open views of the sea and beach. Imagine enjoying your dinner with the sea breeze as your backdrop and open seaviews all the way to Africa. On the same floor you find 2 double bedrooms. The first bedroom comes with an en-suite bathroom and its own sunny terrace with beautiful views over the harbour. The second bedroom has a separate high-quality bathroom in the hallway. Each bedroom comes with built-in wardrobes The upper floor of this duplex penthouse has a spacious master bedroom with en-suite bathroom and another covered terrace with panoramic views over the port and the sea. Additionally, the building has an elevator that takes you direct to this the 4th floor. From this floor you have as well your own private access to the communal rooftop pool. This pool is heated and can be used 365 days a year, 24 hours a day. To complete this exceptional offer, the property comes with a 17m2 storage room and a 22m2 parking space in the communal underground garage, which has security cameras overlooking your vehicle. This penthouse is a unique opportunity to enjoy the ultimate quality lifestyle with all imaginable comforts in an unbeatable location.