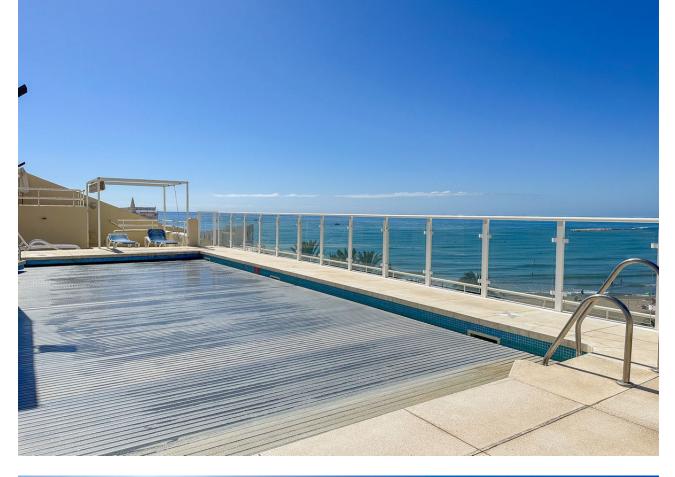

3

3

157 m<sup>2</sup>

We present to you this spectacular duplex penthouse located in Dos Mares, a truly privileged area of Benalmadena harbour. This exclusive property offers breathtaking views of the sea, beach and the Port of Benalmadena. Furthermore, it's location provides quick and convenient access to the beach, as well as to a wide variety of restaurants, shopping centers, and entertainment options. On the main floor, you'll find an elegant entrance hall, a separate fully equipped kitchen looking into the spacious living-dining room that opens onto a large terrace with spectacular open views of the sea and beach. Imagine enjoying your dinner with the sea breeze as your backdrop and open seaviews all the way to Africa. On the same floor you find 2 double bedrooms. The first bedroom comes with an en-suite bathroom and its own sunny terrace with beautiful views over the harbour. The second bedroom has a separate high-quality bathroom in the hallway. Each bedroom comes with built-in wardrobes The upper floor of this duplex penthouse has a spacious master bedroom with en-suite bathroom and another covered terrace with panoramic views over the port and the sea. Additionally, the building has an elevator that takes you direct to this the 4th floor. From this floor you have as well your own private access to the communal rooftop pool. This pool is heated and can be used 365 days a year, 24 hours a day. To complete this exceptional offer, the property comes with a 17m2 storage room and a 22m2 parking space in the communal underground garage, which has security cameras overlooking your vehicle. This penthouse is a unique opportunity to enjoy the ultimate quality lifestyle with all imaginable comforts in an unbeatable location.