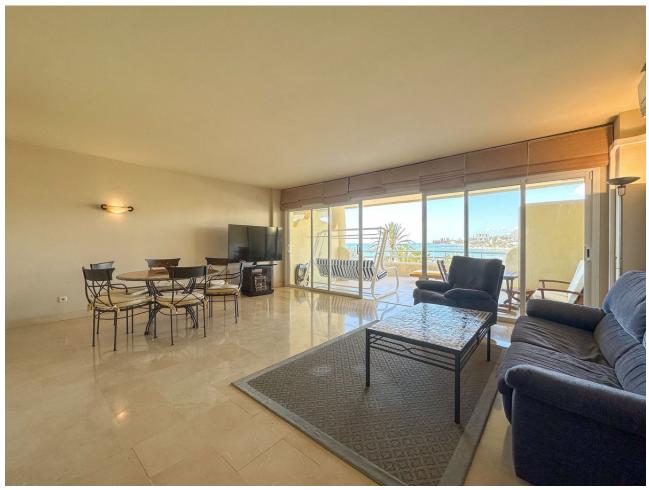

3

3

157 m<sup>2</sup>

We present to you this spectacular duplex penthouse located in Dos Mares, a truly privileged area of Benalmadena harbour. This exclusive property offers breathtaking views of the sea, beach and the Port of Benalmadena. Furthermore, it's location provides quick and convenient access to the beach, as well as to a wide variety of restaurants, shopping centers, and entertainment options. On the main floor, you'll find an elegant entrance hall, a separate fully equipped kitchen looking into the spacious living-dining room that opens onto a large terrace with spectacular open views of the sea and beach. Imagine enjoying your dinner with the sea breeze as your backdrop and open seaviews all the way to Africa. On the same floor you find 2 double bedrooms. The first bedroom comes with an en-suite bathroom and its own sunny terrace with beautiful views over the harbour. The second bedroom has a separate high-quality bathroom in the hallway. Each bedroom comes with built-in wardrobes The upper floor of this duplex penthouse has a spacious master bedroom with en-suite bathroom and another covered terrace with panoramic views over the port and the sea. Additionally, the building has an elevator that takes you direct to this the 4th floor. From this floor you have as well your own private access to the communal rooftop pool. This pool is heated and can be used 365 days a year, 24 hours a day. To complete this exceptional offer, the property comes with a 17m2 storage room and a 22m2 parking space in the communal underground garage, which has security cameras overlooking your vehicle. This penthouse is a unique opportunity to enjoy the ultimate quality lifestyle with all imaginable comforts in an unbeatable location.