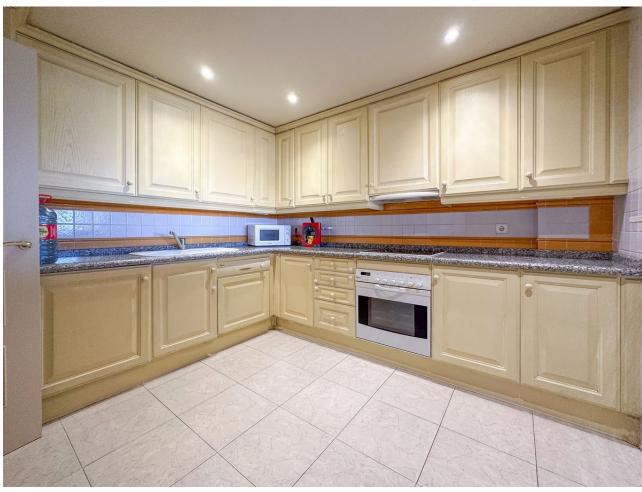

3

3

157 m<sup>2</sup>

We present to you this spectacular duplex penthouse located in Dos Mares, a truly privileged area of Benalmadena harbour. This exclusive property offers breathtaking views of the sea, beach and the Port of Benalmadena. Furthermore, it's location provides quick and convenient access to the beach, as well as to a wide variety of restaurants, shopping centers, and entertainment options. On the main floor, you'll find an elegant entrance hall, a separate fully equipped kitchen looking into the spacious living-dining room that opens onto a large terrace with spectacular open views of the sea and beach. Imagine enjoying your dinner with the sea breeze as your backdrop and open seaviews all the way to Africa. On the same floor you find 2 double bedrooms. The first bedroom comes with an en-suite bathroom and its own sunny terrace with beautiful views over the harbour. The second bedroom has a separate high-quality bathroom in the hallway. Each bedroom comes with built-in wardrobes The upper floor of this duplex penthouse has a spacious master bedroom with en-suite bathroom and another covered terrace with panoramic views over the port and the sea. Additionally, the building has an elevator that takes you direct to this the 4th floor. From this floor you have as well your own private access to the communal rooftop pool. This pool is heated and can be used 365 days a year, 24 hours a day. To complete this exceptional offer, the property comes with a 17m2 storage room and a 22m2 parking space in the communal underground garage, which has security cameras overlooking your vehicle. This penthouse is a unique opportunity to enjoy the ultimate quality lifestyle with all imaginable comforts in an unbeatable location.