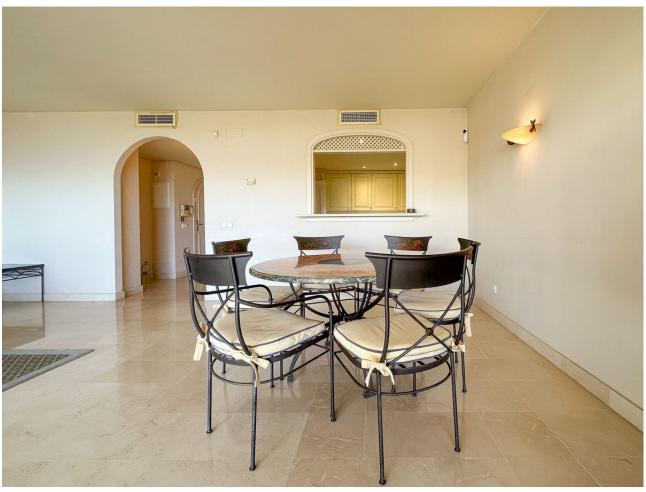

3

3

157 m<sup>2</sup>

We present to you this spectacular duplex penthouse located in Dos Mares, a truly privileged area of Benalmadena harbour. This exclusive property offers breathtaking views of the sea, beach and the Port of Benalmadena. Furthermore, it's location provides quick and convenient access to the beach, as well as to a wide variety of restaurants, shopping centers, and entertainment options. On the main floor, you'll find an elegant entrance hall, a separate fully equipped kitchen looking into the spacious living-dining room that opens onto a large terrace with spectacular open views of the sea and beach. Imagine enjoying your dinner with the sea breeze as your backdrop and open seaviews all the way to Africa. On the same floor you find 2 double bedrooms. The first bedroom comes with an en-suite bathroom and its own sunny terrace with beautiful views over the harbour. The second bedroom has a separate high-quality bathroom in the hallway. Each bedroom comes with built-in wardrobes The upper floor of this duplex penthouse has a spacious master bedroom with en-suite bathroom and another covered terrace with panoramic views over the port and the sea. Additionally, the building has an elevator that takes you direct to this the 4th floor. From this floor you have as well your own private access to the communal rooftop pool. This pool is heated and can be used 365 days a year, 24 hours a day. To complete this exceptional offer, the property comes with a 17m2 storage room and a 22m2 parking space in the communal underground garage, which has security cameras overlooking your vehicle. This penthouse is a unique opportunity to enjoy the ultimate quality lifestyle with all imaginable comforts in an unbeatable location.