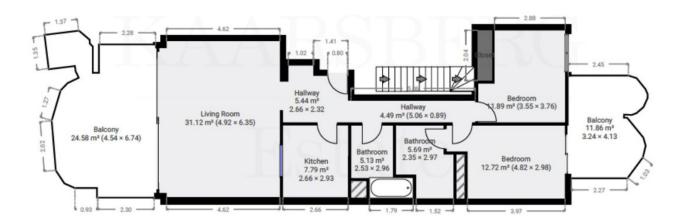

ng Orientation Beachfront **✓** Good Communal East Heated South Beachside ✓ Port South West Close To Port **✓** West Close To Shops Close To Sea Close To Town Marina Close To Marina Urbanisation ✓ Front Line Beach Complex **Climate Control** Views Features Furniture Sea Air Conditioning Covered Terrace **✓** Optional Beach ✓ Pre Installed A/C ✓ Lift Fitted Wardrobes ✓ Port Panoramic Near Transport Urban Private Terrace Solarium **✓** WiFi Storage Room Ensuite Bathroom Marble Flooring Double Glazing Utilities Kitchen Security Parking Gated Complex Alarm System Underground Garage Fully Fitted Electricity 24 Hour Security Category Beachfront Holiday Homes

Investment
Luxury
Resale



















































































## NOT TO SCALE Ground floor