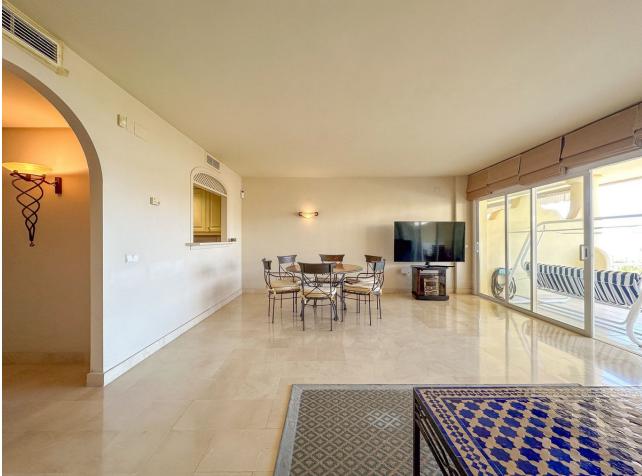

3

3

157 m<sup>2</sup>

We present to you this spectacular duplex penthouse located in Dos Mares, a truly privileged area of Benalmadena harbour. This exclusive property offers breathtaking views of the sea, beach and the Port of Benalmadena. Furthermore, it's location provides quick and convenient access to the beach, as well as to a wide variety of restaurants, shopping centers, and entertainment options. On the main floor, you'll find an elegant entrance hall, a separate fully equipped kitchen looking into the spacious living-dining room that opens onto a large terrace with spectacular open views of the sea and beach. Imagine enjoying your dinner with the sea breeze as your backdrop and open seaviews all the way to Africa. On the same floor you find 2 double bedrooms. The first bedroom comes with an en-suite bathroom and its own sunny terrace with beautiful views over the harbour. The second bedroom has a separate high-quality bathroom in the hallway. Each bedroom comes with built-in wardrobes The upper floor of this duplex penthouse has a spacious master bedroom with en-suite bathroom and another covered terrace with panoramic views over the port and the sea. Additionally, the building has an elevator that takes you direct to this the 4th floor. From this floor you have as well your own private access to the communal rooftop pool. This pool is heated and can be used 365 days a year, 24 hours a day. To complete this exceptional offer, the property comes with a 17m2 storage room and a 22m2 parking space in the communal underground garage, which has security cameras overlooking your vehicle. This penthouse is a unique opportunity to enjoy the ultimate quality lifestyle with all imaginable comforts in an unbeatable location.