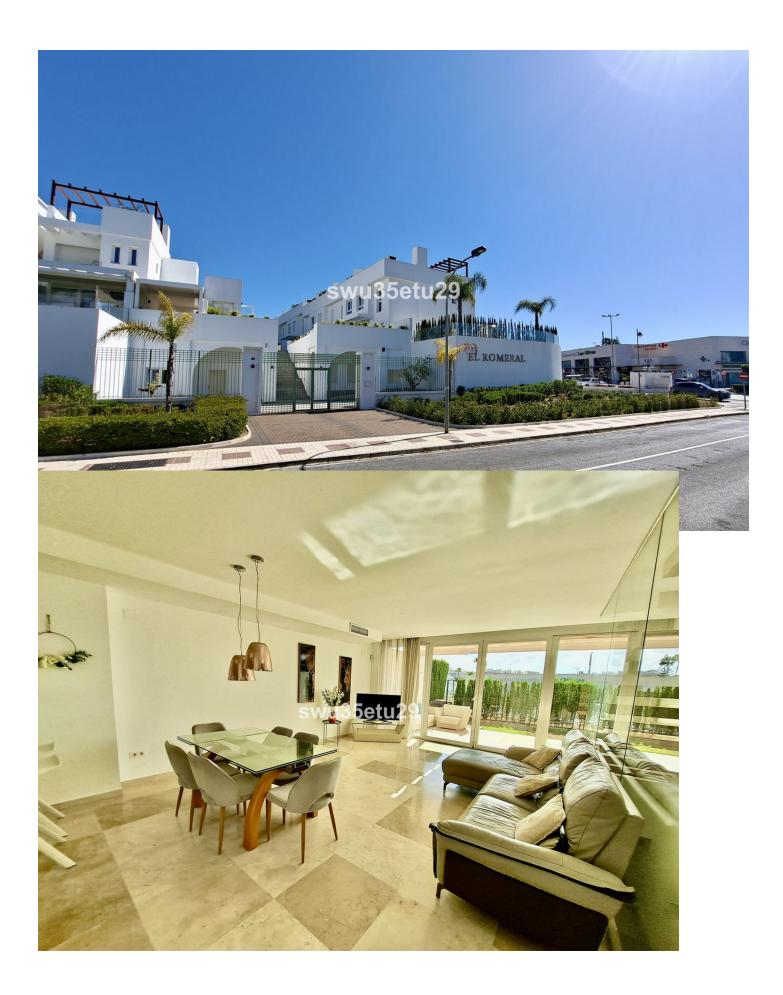

This spacious and modern 3 bedroom townhouse with garden have been constructed on 4 levels. The ground floor includes an open plan kitchen and living area including fully fitted kitchens with appliances by Bosch, floor to ceiling windows, and seamless access to an outside terrace and a private garden area. Upstairs there are 3 bedrooms with master ensuite and two further bedrooms and from here access to a stunning solarium with pergola. There is private underground parking for 2 cars and preinstalled charging point for E-cars, basement level with storage and a multi-use room. These stylish residences are set within 3,300 sq m of tropical landscaped gardens, with a large community pool, sun deck and gymnasium onsite. This is a unique opportunity to purchase a brand new property with all the modern standards expected, within genuine walking distance of all the amenities you need to enjoy the lifestyle on the Costa Del Sol.