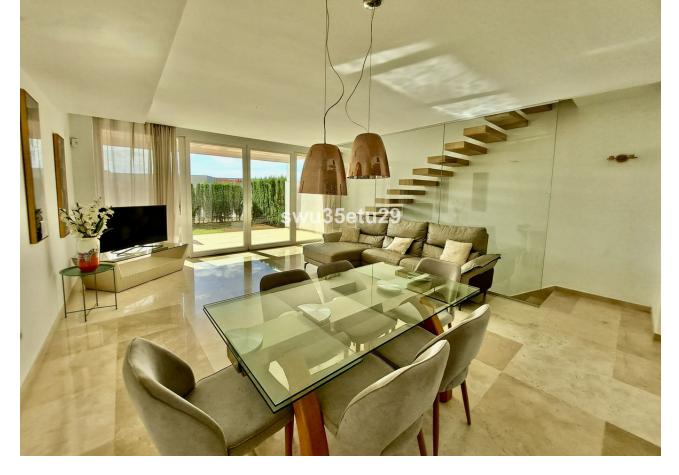

This spacious and modern 3 bedroom townhouse with garden have been constructed on 4 levels. The ground floor includes an open plan kitchen and living area including fully fitted kitchens with appliances by Bosch, floor to ceiling windows, and seamless access to an outside terrace and a private garden area. Upstairs there are 3 bedrooms with master ensuite and two further bedrooms and from here access to a stunning solarium with pergola. There is private underground parking for 2 cars and preinstalled charging point for E-cars, basement level with storage and a multi-use room. These stylish residences are set within 3,300 sq m of tropical landscaped gardens, with a large community pool, sun deck and gymnasium onsite. This is a unique opportunity to purchase a brand new property with all the modern standards expected, within genuine walking distance of all the amenities you need to enjoy the lifestyle on the Costa Del Sol.