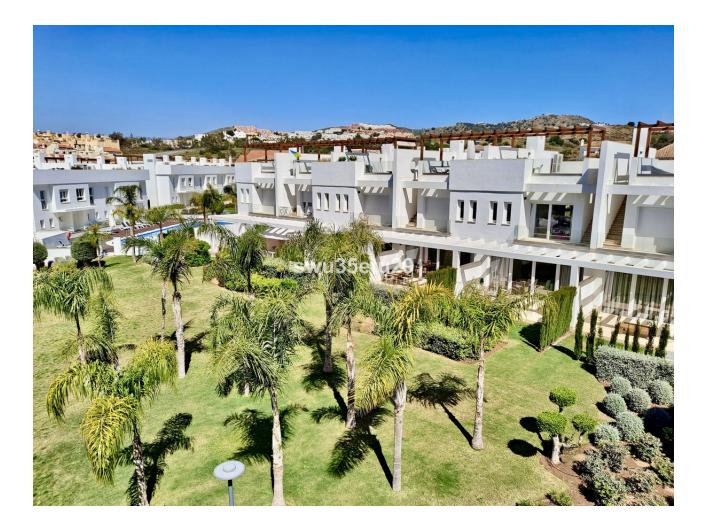

This spacious and modern 3 bedroom townhouse with garden have been constructed on 4 levels. The ground floor includes an open plan kitchen and living area including fully fitted kitchens with appliances by Bosch, floor to ceiling windows, and seamless access to an outside terrace and a private garden area. Upstairs there are 3 bedrooms with master ensuite and two further bedrooms and from here access to a stunning solarium with pergola. There is private underground parking for 2 cars and preinstalled charging point for E-cars, basement level with storage and a multi-use room. These stylish residences are set within 3,300 sq m of tropical landscaped gardens, with a large community pool, sun deck and gymnasium onsite. This is a unique opportunity to purchase a brand new property with all the modern standards expected, within genuine walking distance of all the amenities you need to enjoy the lifestyle on the Costa Del Sol.