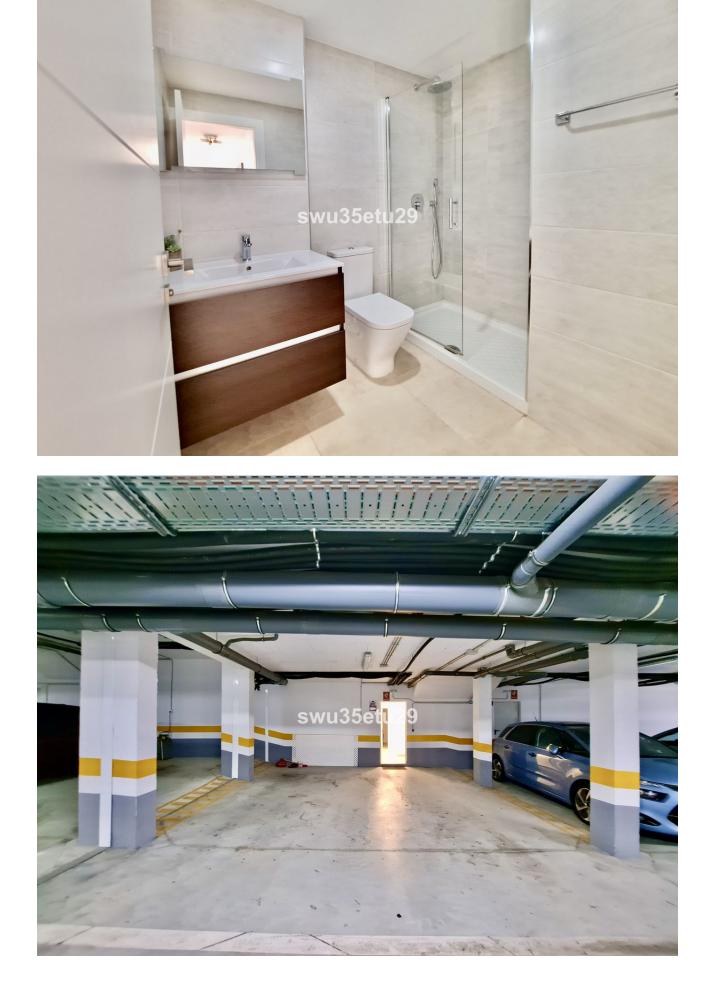

This spacious and modern 3 bedroom townhouse with garden have been constructed on 4 levels. The ground floor includes an open plan kitchen and living area including fully fitted kitchens with appliances by Bosch, floor to ceiling windows, and seamless access to an outside terrace and a private garden area. Upstairs there are 3 bedrooms with master ensuite and two further bedrooms and from here access to a stunning solarium with pergola. There is private underground parking for 2 cars and preinstalled charging point for E-cars, basement level with storage and a multi-use room. These stylish residences are set within 3,300 sq m of tropical landscaped gardens, with a large community pool, sun deck and gymnasium onsite. This is a unique opportunity to purchase a brand new property with all the modern standards expected, within genuine walking distance of all the amenities you need to enjoy the lifestyle on the Costa Del Sol.

| Setting<br>Commercial Area<br>Close To Golf<br>Close To Port<br>Close To Shops<br>Close To Sea<br>Close To Town<br>Close To Schools<br>Urbanisation | Orientation<br>South                         | Condition<br>Excellent<br>New Construction                                                                                                                                                | Pool<br>Communal                                             |
|-----------------------------------------------------------------------------------------------------------------------------------------------------|----------------------------------------------|-------------------------------------------------------------------------------------------------------------------------------------------------------------------------------------------|--------------------------------------------------------------|
| Climate Control<br>Air Conditioning<br>Hot A/C<br>Cold A/C<br>U/F Heating<br>U/F/H Bathrooms                                                        | Views<br>Sea<br>Mountain<br>Garden<br>VIrban | FeaturesFitted WardrobesNear TransportPrivate TerraceWiFiGames RoomStorage RoomUtility RoomUtility RoomHarble FlooringJacuzziBarbequeDouble GlazingDomoticsNear ChurchBasementFiber Optic | Furniture<br>Fully Furnished                                 |
| Kitchen<br>Fully Fitted                                                                                                                             | Garden<br>Communal                           | Security<br>Gated Complex<br>Electric Blinds<br>Entry Phone<br>Alarm System<br>24 Hour Security                                                                                           | Parking<br>Underground<br>Garage<br>More Than One<br>Private |