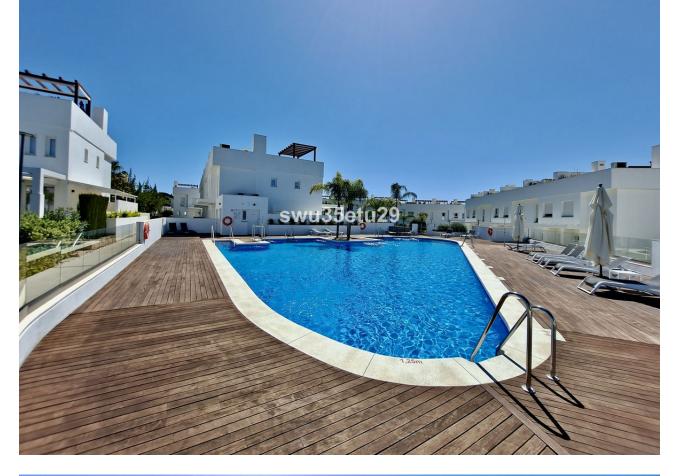

This spacious and modern 3 bedroom townhouse with garden have been constructed on 4 levels. The ground floor includes an open plan kitchen and living area including fully fitted kitchens with appliances by Bosch, floor to ceiling windows, and seamless access to an outside terrace and a private garden area. Upstairs there are 3 bedrooms with master ensuite and two further bedrooms and from here access to a stunning solarium with pergola. There is private underground parking for 2 cars and preinstalled charging point for E-cars, basement level with storage and a multi-use room. These stylish residences are set within 3,300 sq m of tropical landscaped gardens, with a large community pool, sun deck and gymnasium onsite. This is a unique opportunity to purchase a brand new property with all the modern standards expected, within genuine walking distance of all the amenities you need to enjoy the lifestyle on the Costa Del Sol.