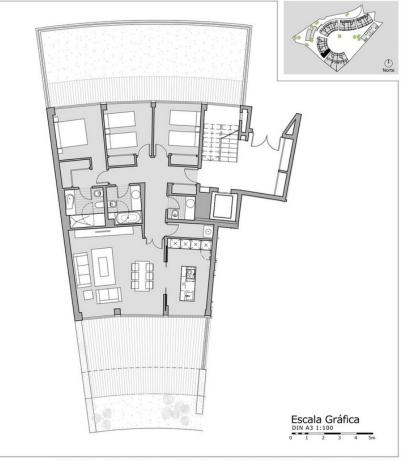

## VIVIENDA TIPO B23-3H-2J

## Cuadro de superficies:

|                                                          | Superficies de proyecto | Decreto 218/2005 |
|----------------------------------------------------------|-------------------------|------------------|
| Superficie Útil                                          | 103,2 m²                | 113,5 m²         |
| Superficie Construida                                    | 118,8 m²                | 137,2 m²         |
| Superficie Construida<br>(Con parte prop. zonas comunes) | 139,1 m²                |                  |
| Superficie Terrazas<br>(Incluye jardin en plantas bajas) | 93,5 m²                 |                  |

Las superficies indicadas están calculadas con respecto al Decreto 218/2005 de información al consumidor en la compraventa y arrendamiento de viviendas

Este documento ( tanto su parte gráfica como los datos referidos a superficies) tiene carácter meramente orientativo, sin perjuicio de la información más exacta contenida en la de Todo el mobiliario que se muestra en este plano, incluido el de la cocina, se ha incluido a efectos meramente orientativos y deconstivos.