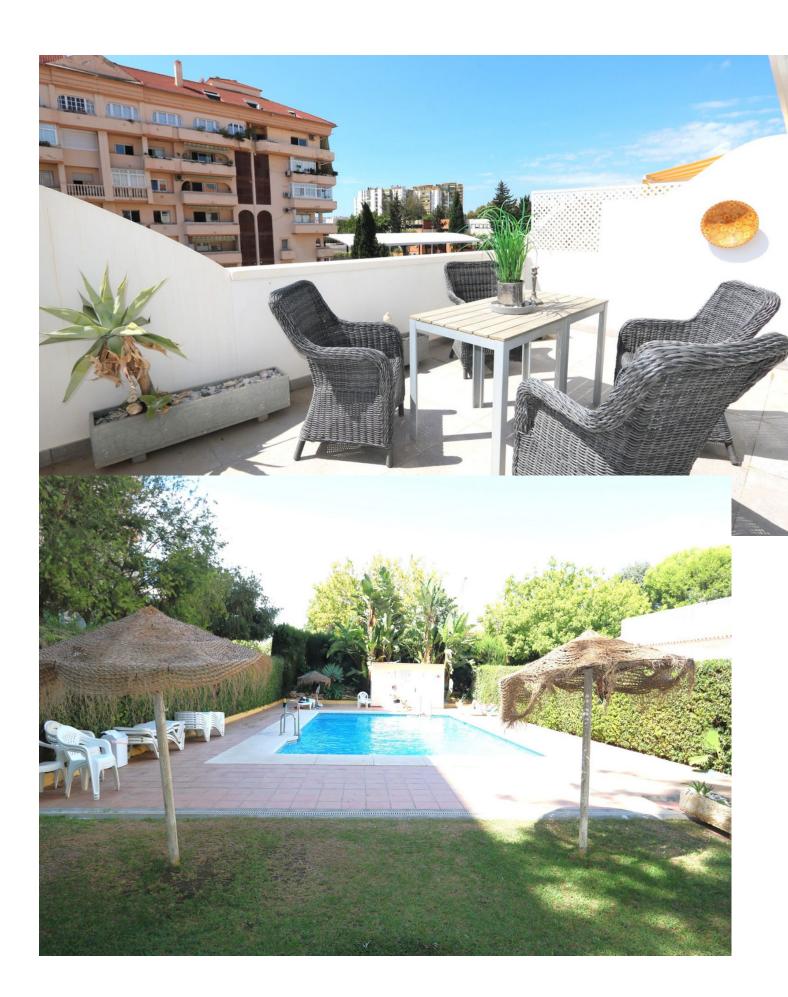

## Sales - Apartment - Fuengirola 270.000€

www.mibgroup.es +34 662 58 96 58 info@mibgroup.es

Ref.-ID: MIBGR4432105 Fuengirola Apartment

2

2

90 m2

Lovely Apartment close to plaza Hispanidad - Fuengirola A new gem is out on the market. This modern 1.5 bedroom apartment is ideal for those wanting all of the benefits of living in central Fuengirola. Situated right next to plaza Hispanidad, It is walking distance to everywhere in Fuengirola, schools, shops and restaurants are less than 5 minutes away. Located on the 5th floor with a huge stunning terrace that faces south west gives you the opportunity to soak up all the sun you want, it is private and overlooking the pool. The 1.5 bedroom apartment is well planned with a nice, it is bright and modern and has a bedroom on each side of the apartment. It comes with an open plan kitchen which gives it a modern touch. It comes with private parking in the garage and of course access to the Pool! There is also a private storage room in the building! Do not miss the opportunity to ge the best location in Fuengirola

| Setting Town Close To Shops Close To Sea Close To Town Close To Schools | Orientation South West   | <b>Condition</b> Excellent                                                                                          | Pool Communal            |
|-------------------------------------------------------------------------|--------------------------|---------------------------------------------------------------------------------------------------------------------|--------------------------|
| Climate Control  Air Conditioning                                       | Views Mountain Pool      | Features Lift Near Transport Private Terrace WiFi Storage Room Utility Room Ensuite Bathroom Access for people with | Furniture Part Furnished |
| Kitchen Fully Fitted                                                    | <b>Garden</b> ✓ Communal | Parking<br>Underground                                                                                              |                          |