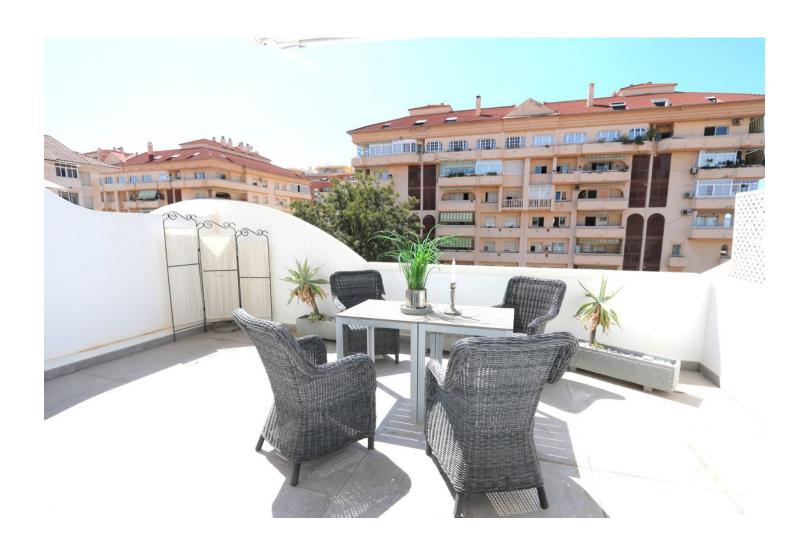

## Sales - Apartment - Fuengirola 270.000€

www.mibgroup.es +34 662 58 96 58 info@mibgroup.es

Ref.-ID: MIBGR4432105 Fuengirola Apartment

2

2

90 m2

Lovely Apartment close to plaza Hispanidad - Fuengirola A new gem is out on the market. This modern 1.5 bedroom apartment is ideal for those wanting all of the benefits of living in central Fuengirola. Situated right next to plaza Hispanidad, It is walking distance to everywhere in Fuengirola, schools, shops and restaurants are less than 5 minutes away. Located on the 5th floor with a huge stunning terrace that faces south west gives you the opportunity to soak up all the sun you want, it is private and overlooking the pool. The 1.5 bedroom apartment is well planned with a nice, it is bright and modern and has a bedroom on each side of the apartment. It comes with an open plan kitchen which gives it a modern touch. It comes with private parking in the garage and of course access to the Pool! There is also a private storage room in the building! Do not miss the opportunity to ge the best location in Fuengirola