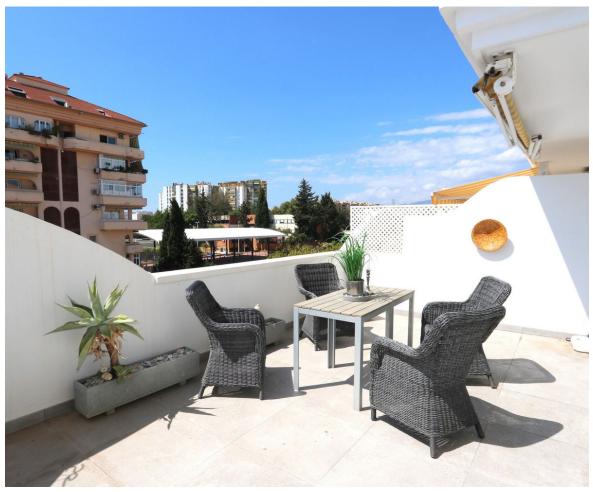

## Sales - Apartment - Fuengirola 270.000€

www.mibgroup.es +34 662 58 96 58 info@mibgroup.es

Ref.-ID: MIBGR4432105 Fuengirola Apartment

2

2

90 m2

Lovely Apartment close to plaza Hispanidad - Fuengirola A new gem is out on the market. This modern 1.5 bedroom apartment is ideal for those wanting all of the benefits of living in central Fuengirola. Situated right next to plaza Hispanidad, It is walking distance to everywhere in Fuengirola, schools, shops and restaurants are less than 5 minutes away. Located on the 5th floor with a huge stunning terrace that faces south west gives you the opportunity to soak up all the sun you want, it is private and overlooking the pool. The 1.5 bedroom apartment is well planned with a nice, it is bright and modern and has a bedroom on each side of the apartment. It comes with an open plan kitchen which gives it a modern touch. It comes with private parking in the garage and of course access to the Pool! There is also a private storage room in the building! Do not miss the opportunity to ge the best location in Fuengirola