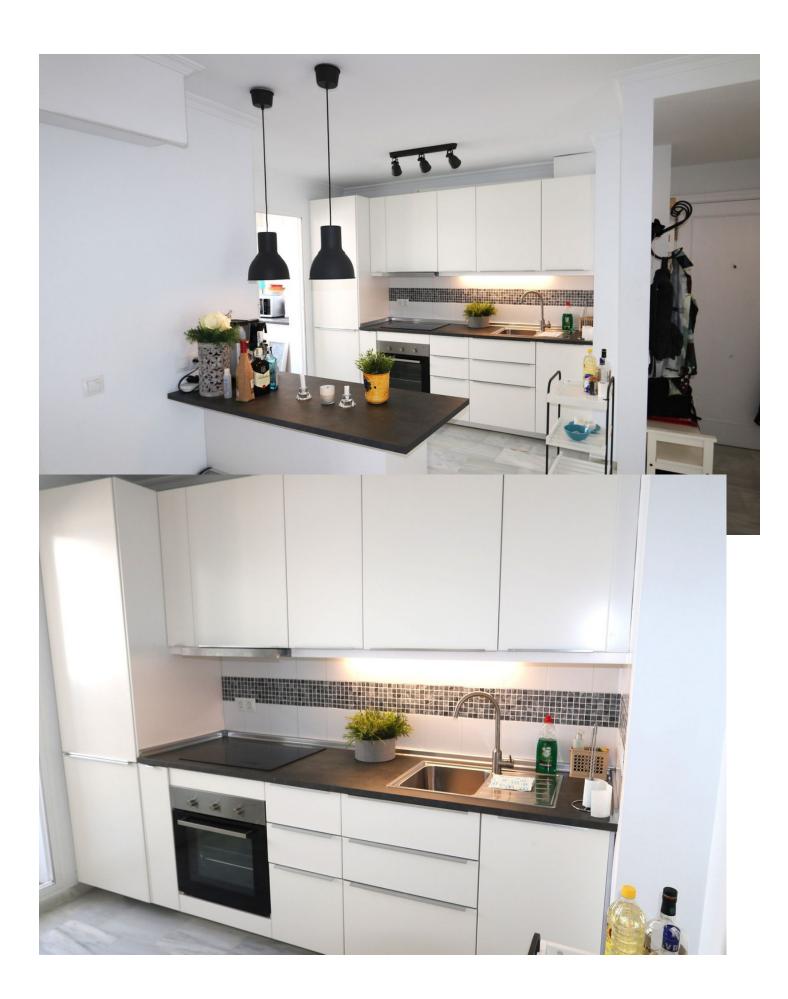

## Sales - Apartment - Fuengirola 270.000€

www.mibgroup.es +34 662 58 96 58 info@mibgroup.es

Ref.-ID: MIBGR4432105 Fuengirola Apartment

2

2

90 m2

Lovely Apartment close to plaza Hispanidad - Fuengirola A new gem is out on the market. This modern 1.5 bedroom apartment is ideal for those wanting all of the benefits of living in central Fuengirola. Situated right next to plaza Hispanidad, It is walking distance to everywhere in Fuengirola, schools, shops and restaurants are less than 5 minutes away. Located on the 5th floor with a huge stunning terrace that faces south west gives you the opportunity to soak up all the sun you want, it is private and overlooking the pool. The 1.5 bedroom apartment is well planned with a nice, it is bright and modern and has a bedroom on each side of the apartment. It comes with an open plan kitchen which gives it a modern touch. It comes with private parking in the garage and of course access to the Pool! There is also a private storage room in the building! Do not miss the opportunity to ge the best location in Fuengirola