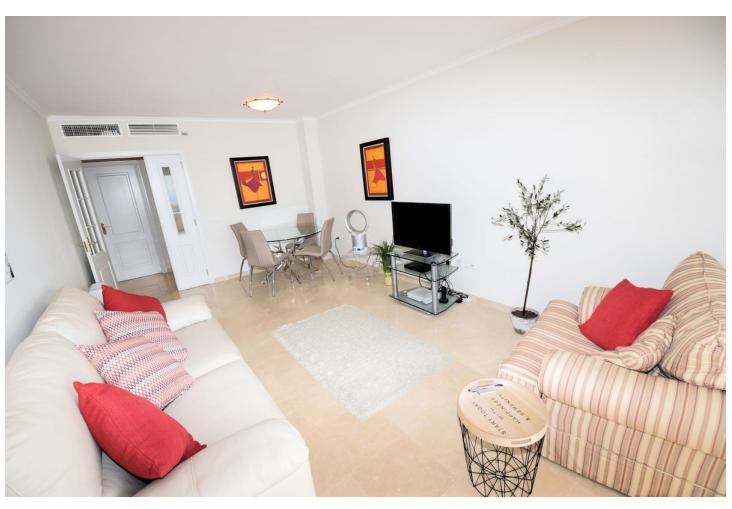

Resale

3

2

92 m2

An immaculately presented and furnished 3 bedroom corner apartment with fantastic open sea views in Calahonda. Located on the 2nd floor of this popular complex, it comprises a fully refurbished kitchen, large lounge / diner with access on to the spacious terrace, master bedroom with access to the terrace and large en-suite, 2 further bedrooms and a bathroom. The terrace looks out to the sea and has sun all day. The property is sold furnished and there is a large underground garage space and storage room included.