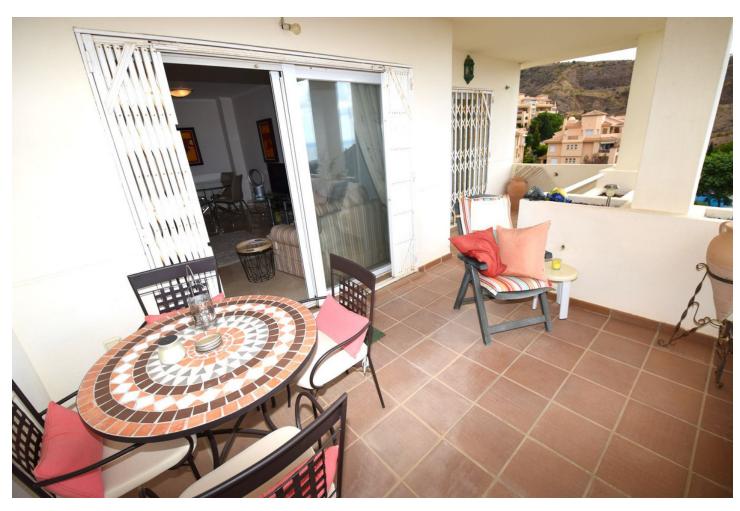

Resale

3

2

92 m2

An immaculately presented and furnished 3 bedroom corner apartment with fantastic open sea views in Calahonda. Located on the 2nd floor of this popular complex, it comprises a fully refurbished kitchen, large lounge / diner with access on to the spacious terrace, master bedroom with access to the terrace and large en-suite, 2 further bedrooms and a bathroom. The terrace looks out to the sea and has sun all day. The property is sold furnished and there is a large underground garage space and storage room included.

| South                                 | Condition Excellent                                                                                                                  | Pool Communal Children`s Pool                                    |
|---------------------------------------|--------------------------------------------------------------------------------------------------------------------------------------|------------------------------------------------------------------|
| <b>/iews</b><br>Sea<br>Garden<br>Pool | Features Covered Terrace Lift Fitted Wardrobes Near Transport Private Terrace Storage Room Utility Room Ensuite Bathroom Fiber Optic | Furniture Fully Furnished                                        |
|                                       | Security Gated Complex                                                                                                               | Parking  Underground                                             |
|                                       | Garden<br>Communal                                                                                                                   | Storage Room Utility Room Ensuite Bathroom Fiber Optic  Security |