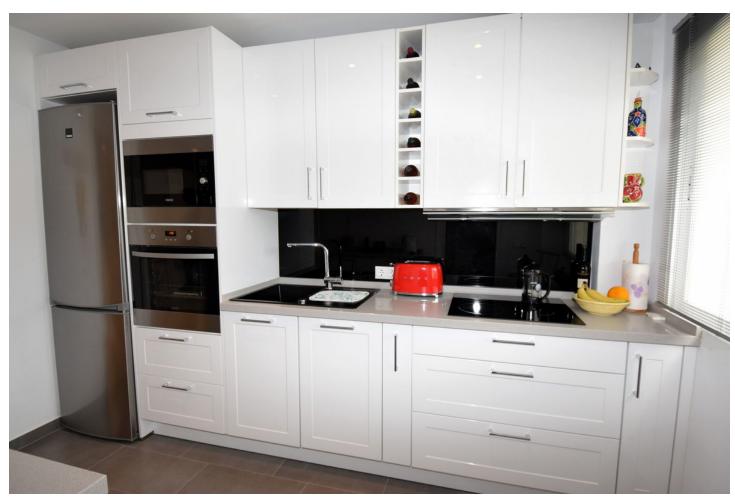

Resale

3

2

92 m2

An immaculately presented and furnished 3 bedroom corner apartment with fantastic open sea views in Calahonda. Located on the 2nd floor of this popular complex, it comprises a fully refurbished kitchen, large lounge / diner with access on to the spacious terrace, master bedroom with access to the terrace and large en-suite, 2 further bedrooms and a bathroom. The terrace looks out to the sea and has sun all day. The property is sold furnished and there is a large underground garage space and storage room included.