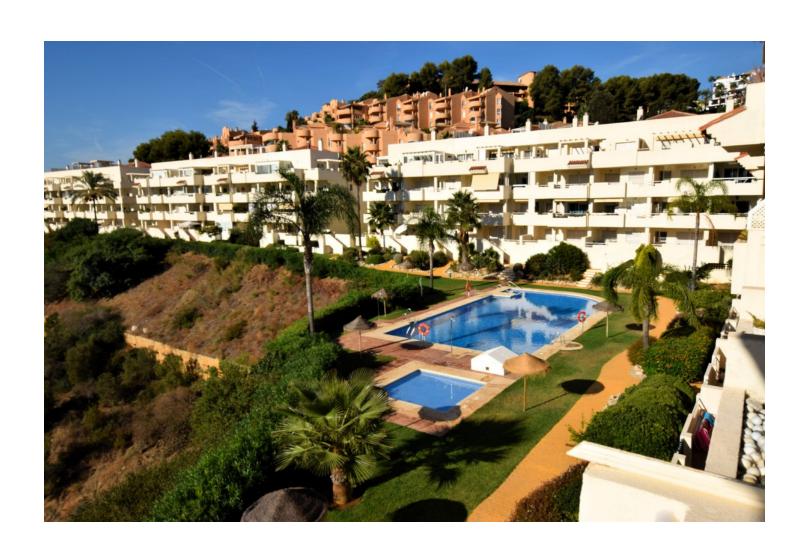

| South                                 | Condition Excellent                                                                                                                  | Pool Communal Children`s Pool                                    |
|---------------------------------------|--------------------------------------------------------------------------------------------------------------------------------------|------------------------------------------------------------------|
| <b>/iews</b><br>Sea<br>Garden<br>Pool | Features Covered Terrace Lift Fitted Wardrobes Near Transport Private Terrace Storage Room Utility Room Ensuite Bathroom Fiber Optic | Furniture Fully Furnished                                        |
|                                       | Security Gated Complex                                                                                                               | Parking  Underground                                             |
|                                       | Garden<br>Communal                                                                                                                   | Storage Room Utility Room Ensuite Bathroom Fiber Optic  Security |