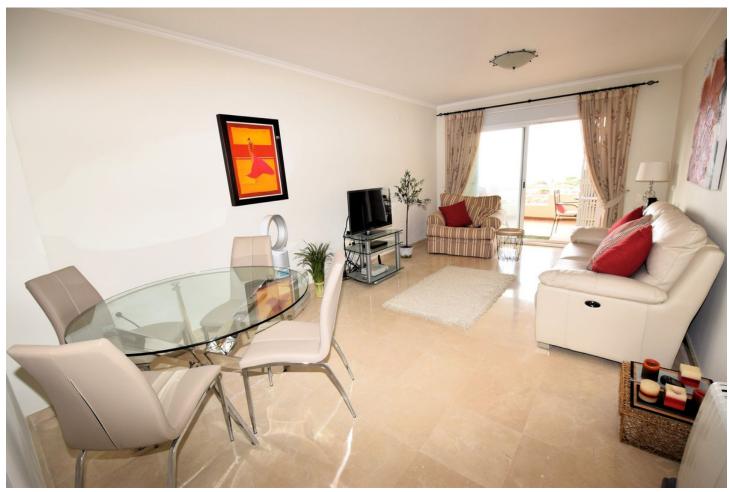

Resale

3

2

92 m2

An immaculately presented and furnished 3 bedroom corner apartment with fantastic open sea views in Calahonda. Located on the 2nd floor of this popular complex, it comprises a fully refurbished kitchen, large lounge / diner with access on to the spacious terrace, master bedroom with access to the terrace and large en-suite, 2 further bedrooms and a bathroom. The terrace looks out to the sea and has sun all day. The property is sold furnished and there is a large underground garage space and storage room included.

| South                                 | Condition Excellent                                                                                                                  | Pool Communal Children`s Pool                                    |
|---------------------------------------|--------------------------------------------------------------------------------------------------------------------------------------|------------------------------------------------------------------|
| <b>/iews</b><br>Sea<br>Garden<br>Pool | Features Covered Terrace Lift Fitted Wardrobes Near Transport Private Terrace Storage Room Utility Room Ensuite Bathroom Fiber Optic | Furniture Fully Furnished                                        |
|                                       | Security Gated Complex                                                                                                               | Parking  Underground                                             |
|                                       | Garden<br>Communal                                                                                                                   | Storage Room Utility Room Ensuite Bathroom Fiber Optic  Security |