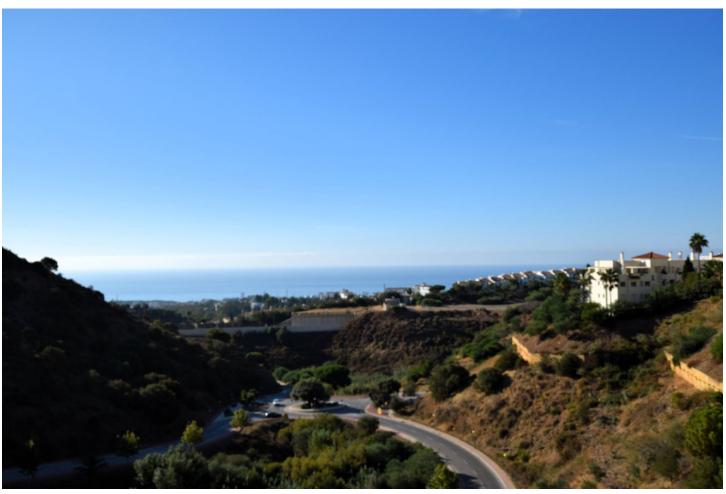

Resale

3

2

92 m2

An immaculately presented and furnished 3 bedroom corner apartment with fantastic open sea views in Calahonda. Located on the 2nd floor of this popular complex, it comprises a fully refurbished kitchen, large lounge / diner with access on to the spacious terrace, master bedroom with access to the terrace and large en-suite, 2 further bedrooms and a bathroom. The terrace looks out to the sea and has sun all day. The property is sold furnished and there is a large underground garage space and storage room included.

| South                                 | Condition Excellent                                                                                                                  | Pool Communal Children`s Pool                                    |
|---------------------------------------|--------------------------------------------------------------------------------------------------------------------------------------|------------------------------------------------------------------|
| <b>/iews</b><br>Sea<br>Garden<br>Pool | Features Covered Terrace Lift Fitted Wardrobes Near Transport Private Terrace Storage Room Utility Room Ensuite Bathroom Fiber Optic | Furniture Fully Furnished                                        |
|                                       | Security Gated Complex                                                                                                               | Parking  Underground                                             |
|                                       | Garden<br>Communal                                                                                                                   | Storage Room Utility Room Ensuite Bathroom Fiber Optic  Security |