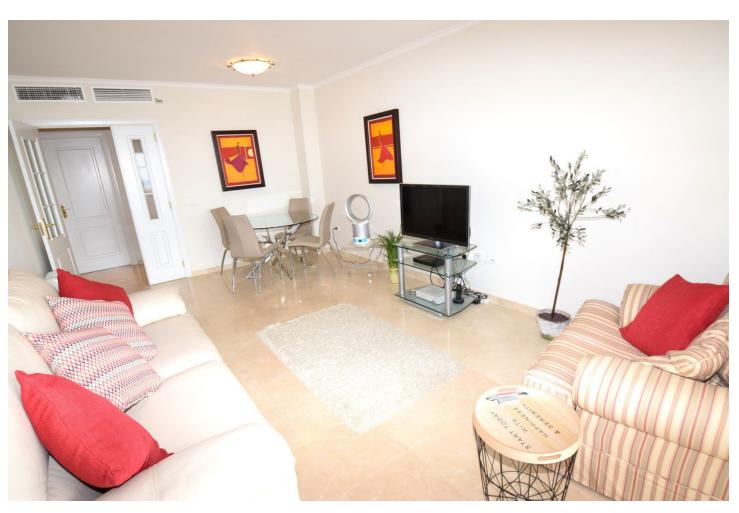

Resale

3

2

92 m2

An immaculately presented and furnished 3 bedroom corner apartment with fantastic open sea views in Calahonda. Located on the 2nd floor of this popular complex, it comprises a fully refurbished kitchen, large lounge / diner with access on to the spacious terrace, master bedroom with access to the terrace and large en-suite, 2 further bedrooms and a bathroom. The terrace looks out to the sea and has sun all day. The property is sold furnished and there is a large underground garage space and storage room included.

| South                                 | Condition Excellent                                                                                                                  | Pool Communal Children`s Pool                                    |
|---------------------------------------|--------------------------------------------------------------------------------------------------------------------------------------|------------------------------------------------------------------|
| <b>/iews</b><br>Sea<br>Garden<br>Pool | Features Covered Terrace Lift Fitted Wardrobes Near Transport Private Terrace Storage Room Utility Room Ensuite Bathroom Fiber Optic | Furniture Fully Furnished                                        |
|                                       | Security Gated Complex                                                                                                               | Parking  Underground                                             |
|                                       | Garden<br>Communal                                                                                                                   | Storage Room Utility Room Ensuite Bathroom Fiber Optic  Security |