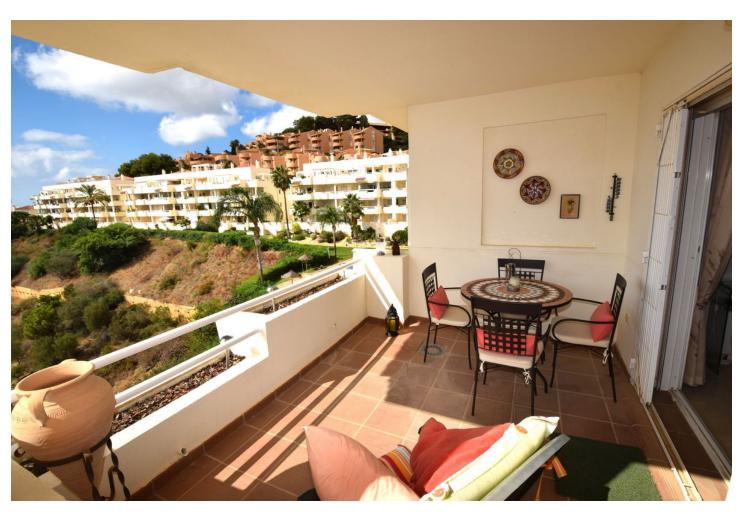

Resale

3

2

92 m2

An immaculately presented and furnished 3 bedroom corner apartment with fantastic open sea views in Calahonda. Located on the 2nd floor of this popular complex, it comprises a fully refurbished kitchen, large lounge / diner with access on to the spacious terrace, master bedroom with access to the terrace and large en-suite, 2 further bedrooms and a bathroom. The terrace looks out to the sea and has sun all day. The property is sold furnished and there is a large underground garage space and storage room included.

| South                                 | Condition Excellent                                                                                                                  | Pool Communal Children`s Pool                                    |
|---------------------------------------|--------------------------------------------------------------------------------------------------------------------------------------|------------------------------------------------------------------|
| <b>/iews</b><br>Sea<br>Garden<br>Pool | Features Covered Terrace Lift Fitted Wardrobes Near Transport Private Terrace Storage Room Utility Room Ensuite Bathroom Fiber Optic | Furniture Fully Furnished                                        |
|                                       | Security Gated Complex                                                                                                               | Parking  Underground                                             |
|                                       | Garden<br>Communal                                                                                                                   | Storage Room Utility Room Ensuite Bathroom Fiber Optic  Security |