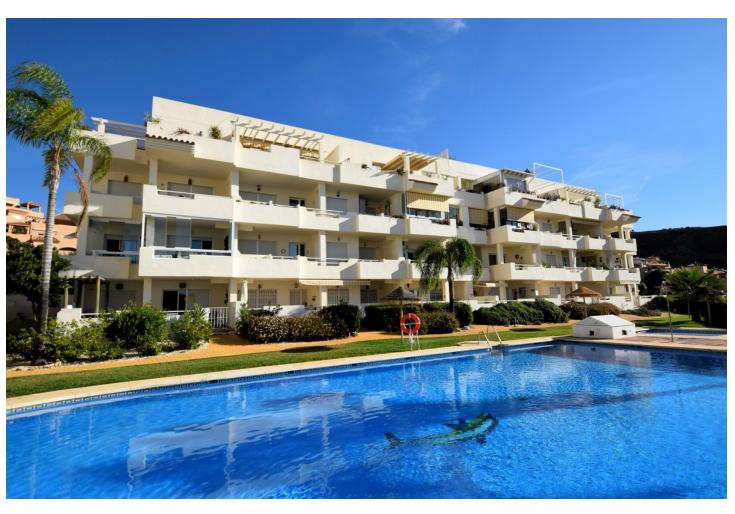

Resale

3

2

92 m2

An immaculately presented and furnished 3 bedroom corner apartment with fantastic open sea views in Calahonda. Located on the 2nd floor of this popular complex, it comprises a fully refurbished kitchen, large lounge / diner with access on to the spacious terrace, master bedroom with access to the terrace and large en-suite, 2 further bedrooms and a bathroom. The terrace looks out to the sea and has sun all day. The property is sold furnished and there is a large underground garage space and storage room included.

| South                                 | Condition Excellent                                                                                                                  | Pool Communal Children`s Pool                                    |
|---------------------------------------|--------------------------------------------------------------------------------------------------------------------------------------|------------------------------------------------------------------|
| <b>/iews</b><br>Sea<br>Garden<br>Pool | Features Covered Terrace Lift Fitted Wardrobes Near Transport Private Terrace Storage Room Utility Room Ensuite Bathroom Fiber Optic | Furniture Fully Furnished                                        |
|                                       | Security Gated Complex                                                                                                               | Parking  Underground                                             |
|                                       | Garden<br>Communal                                                                                                                   | Storage Room Utility Room Ensuite Bathroom Fiber Optic  Security |