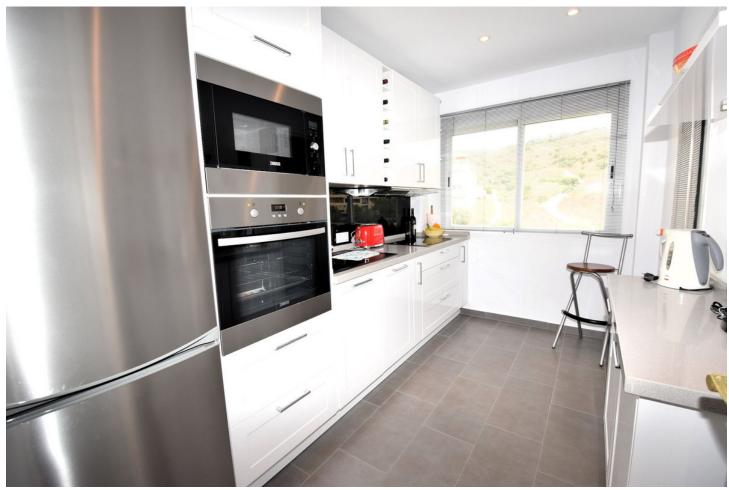

Resale

3

2

92 m2

An immaculately presented and furnished 3 bedroom corner apartment with fantastic open sea views in Calahonda. Located on the 2nd floor of this popular complex, it comprises a fully refurbished kitchen, large lounge / diner with access on to the spacious terrace, master bedroom with access to the terrace and large en-suite, 2 further bedrooms and a bathroom. The terrace looks out to the sea and has sun all day. The property is sold furnished and there is a large underground garage space and storage room included.