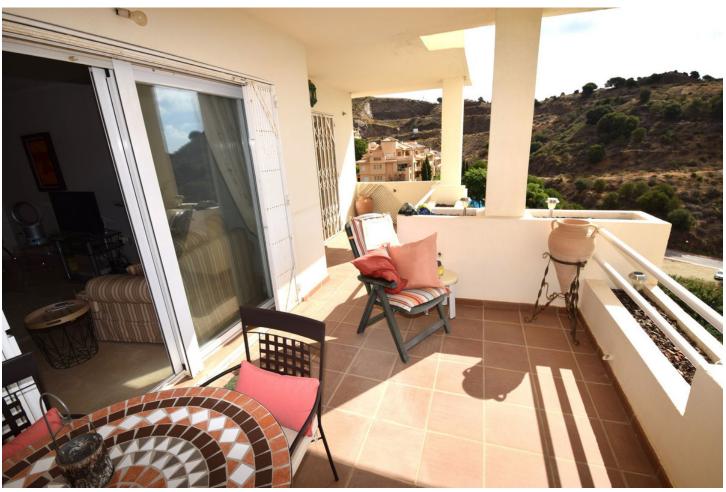

Resale

3

2

92 m2

An immaculately presented and furnished 3 bedroom corner apartment with fantastic open sea views in Calahonda. Located on the 2nd floor of this popular complex, it comprises a fully refurbished kitchen, large lounge / diner with access on to the spacious terrace, master bedroom with access to the terrace and large en-suite, 2 further bedrooms and a bathroom. The terrace looks out to the sea and has sun all day. The property is sold furnished and there is a large underground garage space and storage room included.

| South                                 | Condition Excellent                                                                                                                  | Pool Communal Children`s Pool                                    |
|---------------------------------------|--------------------------------------------------------------------------------------------------------------------------------------|------------------------------------------------------------------|
| <b>/iews</b><br>Sea<br>Garden<br>Pool | Features Covered Terrace Lift Fitted Wardrobes Near Transport Private Terrace Storage Room Utility Room Ensuite Bathroom Fiber Optic | Furniture Fully Furnished                                        |
|                                       | Security Gated Complex                                                                                                               | Parking  Underground                                             |
|                                       | Garden<br>Communal                                                                                                                   | Storage Room Utility Room Ensuite Bathroom Fiber Optic  Security |