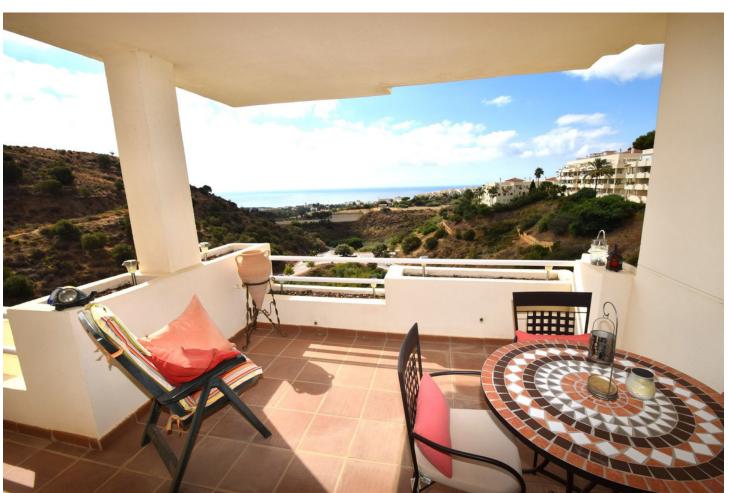

Resale

3

2

92 m2

An immaculately presented and furnished 3 bedroom corner apartment with fantastic open sea views in Calahonda. Located on the 2nd floor of this popular complex, it comprises a fully refurbished kitchen, large lounge / diner with access on to the spacious terrace, master bedroom with access to the terrace and large en-suite, 2 further bedrooms and a bathroom. The terrace looks out to the sea and has sun all day. The property is sold furnished and there is a large underground garage space and storage room included.

| South                                 | Condition Excellent                                                                                                                  | Pool Communal Children`s Pool                                    |
|---------------------------------------|--------------------------------------------------------------------------------------------------------------------------------------|------------------------------------------------------------------|
| <b>/iews</b><br>Sea<br>Garden<br>Pool | Features Covered Terrace Lift Fitted Wardrobes Near Transport Private Terrace Storage Room Utility Room Ensuite Bathroom Fiber Optic | Furniture Fully Furnished                                        |
|                                       | Security Gated Complex                                                                                                               | Parking  Underground                                             |
|                                       | Garden<br>Communal                                                                                                                   | Storage Room Utility Room Ensuite Bathroom Fiber Optic  Security |