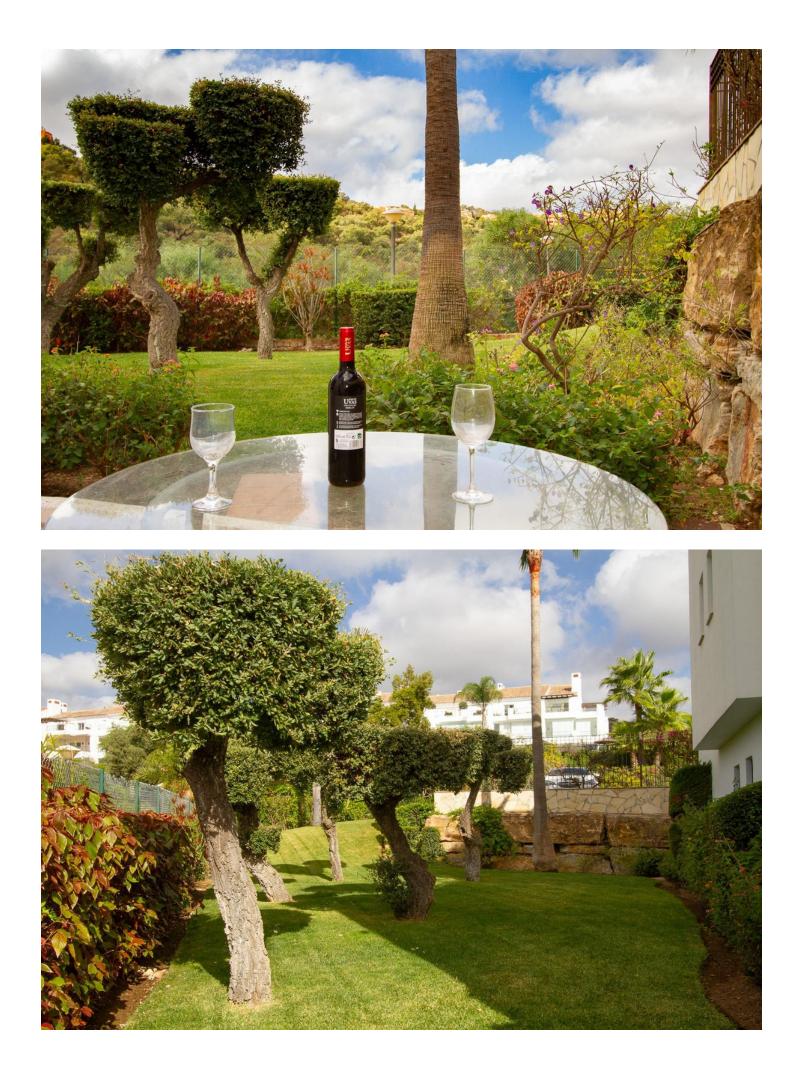

Wonderful corner garden apartment with a south west orientation providing sun throughout the whole day. Front line position looking across a Unesco Biosphere reservation. Renovated by the current owners with a beautiful garden room extension. Wrap round private side garden great for children or pets. Very well maintained throughout with quality fittings. Sold fully furnished ready to walk in. Car parking bay and storage room. A great terrace to the rear of the property accessed via the kitchen. Brilliant for those sun down gin and tonics. Free access to the very impressive El Soto de Marbella leisure facilities with it's own nine hole golf course, gym, sauna ,spa, Tennis and Padel tennis courts and two very good boules courts. On site there is a popular restaurant and bar open all year. Fantastic opportunity to purchase an apartment ready to go ie fully furnished and that has sun all day, very welcome for those winter days. Viewing highly recommended.

Garden

Views

South West

Communal Landscaped

Category Luxury Resale Condition Excellent Features Covered Terrace Fitted Wardrobes 💙 Private Terrace 🖌 Solarium 🖌 Gym 🗸 Sauna 💙 Paddle Tennis 💙 Tennis Court 💙 Storage Room Vility Room ✔ Ensuite Bathroom 💙 Marble Flooring 🖌 Jacuzzi ✔ Restaurant On Site Fiber Optic Security Sated Complex