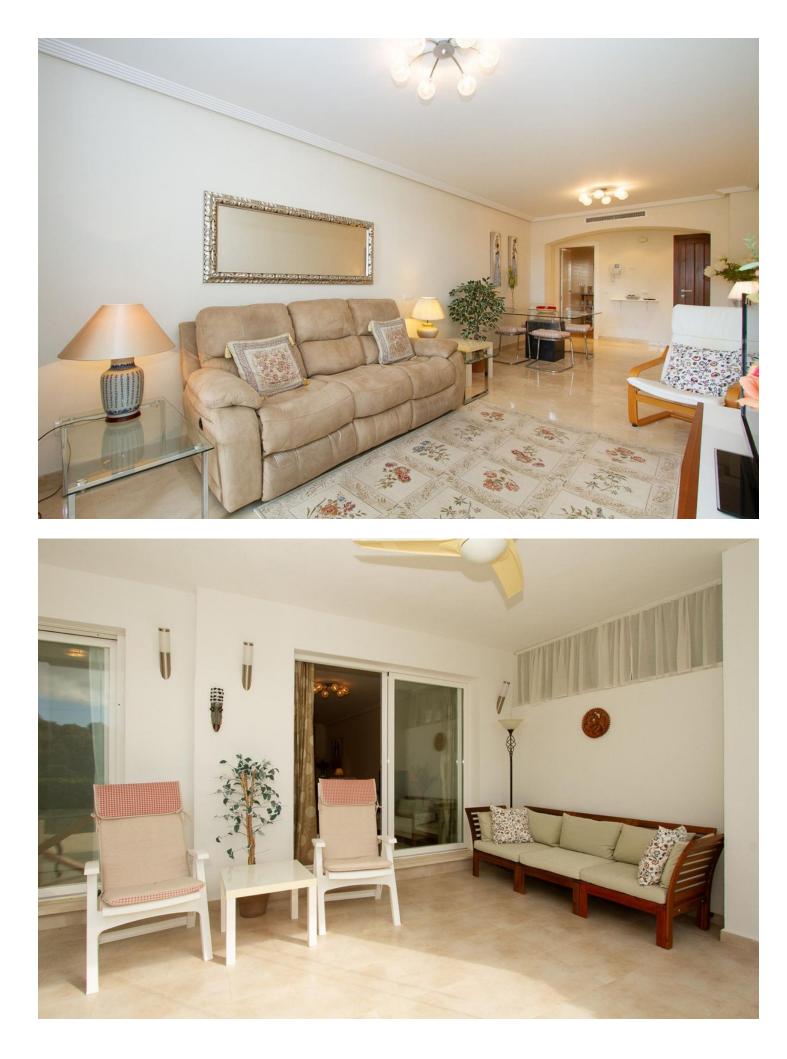

Wonderful corner garden apartment with a south west orientation providing sun throughout the whole day. Front line position looking across a Unesco Biosphere reservation. Renovated by the current owners with a beautiful garden room extension. Wrap round private side garden great for children or pets. Very well maintained throughout with quality fittings. Sold fully furnished ready to walk in. Car parking bay and storage room. A great terrace to the rear of the property accessed via the kitchen. Brilliant for those sun down gin and tonics. Free access to the very impressive El Soto de Marbella leisure facilities with it's own nine hole golf course, gym, sauna ,spa, Tennis and Padel tennis courts and two very good boules courts. On site there is a popular restaurant and bar open all year. Fantastic opportunity to purchase an apartment ready to go ie fully furnished and that has sun all day, very welcome for those winter days. Viewing highly recommended.

Garden

Views

South West

Communal Landscaped

Category Luxury Resale Condition Excellent Features Covered Terrace Fitted Wardrobes 💙 Private Terrace 🖌 Solarium 🖌 Gym 🗸 Sauna 💙 Paddle Tennis 💙 Tennis Court 💙 Storage Room Vility Room ✔ Ensuite Bathroom 💙 Marble Flooring 🖌 Jacuzzi ✔ Restaurant On Site Fiber Optic Security Sated Complex