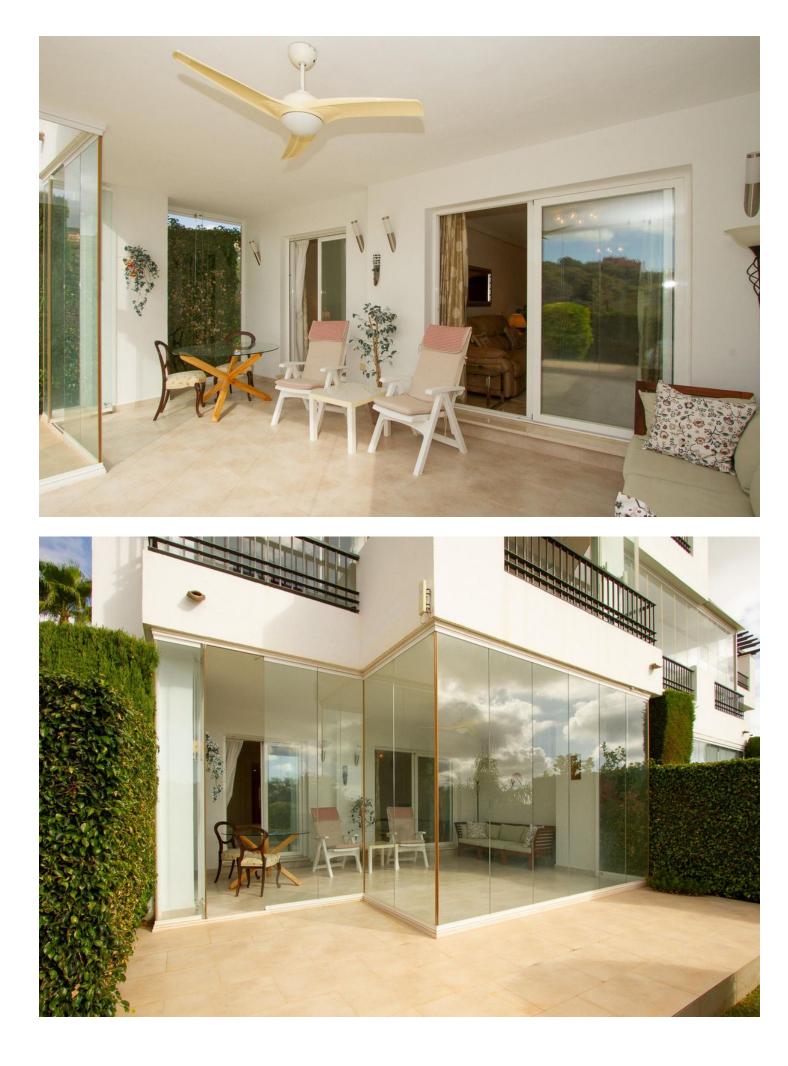

Wonderful corner garden apartment with a south west orientation providing sun throughout the whole day. Front line position looking across a Unesco Biosphere reservation. Renovated by the current owners with a beautiful garden room extension. Wrap round private side garden great for children or pets. Very well maintained throughout with quality fittings. Sold fully furnished ready to walk in. Car parking bay and storage room. A great terrace to the rear of the property accessed via the kitchen. Brilliant for those sun down gin and tonics. Free access to the very impressive El Soto de Marbella leisure facilities with it's own nine hole golf course, gym, sauna ,spa, Tennis and Padel tennis courts and two very good boules courts. On site there is a popular restaurant and bar open all year. Fantastic opportunity to purchase an apartment ready to go ie fully furnished and that has sun all day, very welcome for those winter days. Viewing highly recommended.

Garden

Views

South West

Communal Landscaped

Category Luxury Resale Condition Excellent Features Covered Terrace Fitted Wardrobes 💙 Private Terrace 🖌 Solarium 🖌 Gym 🗸 Sauna 💙 Paddle Tennis 💙 Tennis Court 💙 Storage Room Vility Room ✔ Ensuite Bathroom 💙 Marble Flooring 🖌 Jacuzzi ✔ Restaurant On Site Fiber Optic Security Sated Complex