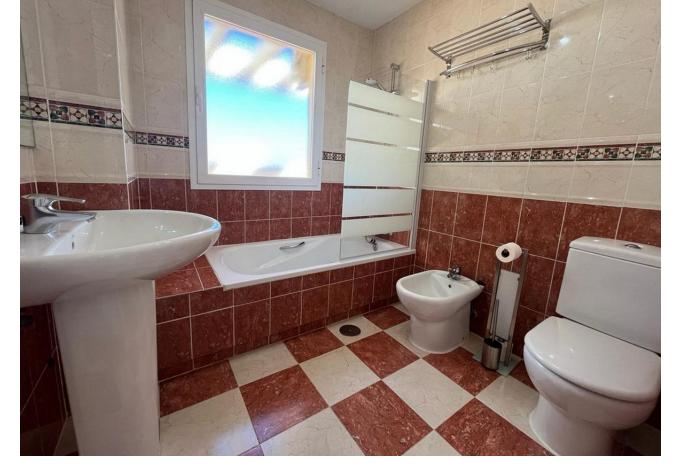

3

2

120 m2

Penthouse, Estepona, Costa del Sol. 3 Bedrooms, 2 Bathrooms, Built 120 m², Terrace 120 m². Setting: Town, Commercial Area, Beachside, Port, Village, Close To Port, Close To Shops, Close To Sea, Close To Schools, Marina, Close To Marina. Orientation: North East, South, South West, West. Condition: Excellent. Pool: Communal. Climate Control: Air Conditioning. Views: Sea, Mountain, Port, Panoramic, Garden, Pool, Urban, Street. Features: Covered Terrace, Lift, Fitted Wardrobes, Near Transport, Private Terrace, WiFi, Marble Flooring, Near Church. Furniture: Fully Furnished. Kitchen: Fully Fitted. Garden: Communal. Security: Gated Complex, Entry Phone. Parking: Underground, Garage.