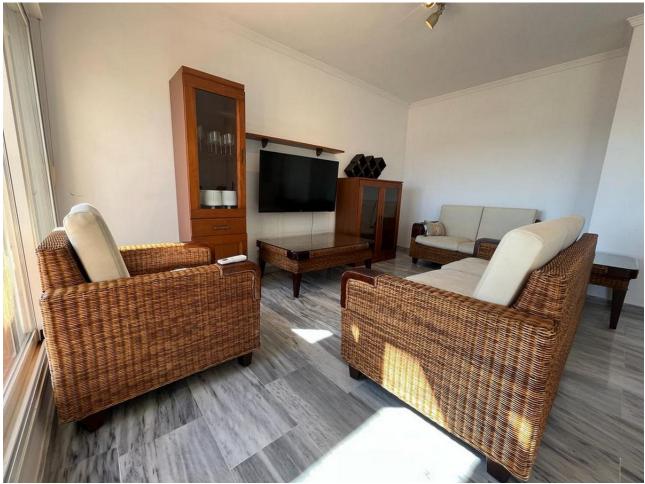

3

2

120 m2

Penthouse, Estepona, Costa del Sol. 3 Bedrooms, 2 Bathrooms, Built 120 m², Terrace 120 m². Setting: Town, Commercial Area, Beachside, Port, Village, Close To Port, Close To Shops, Close To Sea, Close To Schools, Marina, Close To Marina. Orientation: North East, South, South West, West. Condition: Excellent. Pool: Communal. Climate Control: Air Conditioning. Views: Sea, Mountain, Port, Panoramic, Garden, Pool, Urban, Street. Features: Covered Terrace, Lift, Fitted Wardrobes, Near Transport, Private Terrace, WiFi, Marble Flooring, Near Church. Furniture: Fully Furnished. Kitchen: Fully Fitted. Garden: Communal. Security: Gated Complex, Entry Phone. Parking: Underground, Garage.