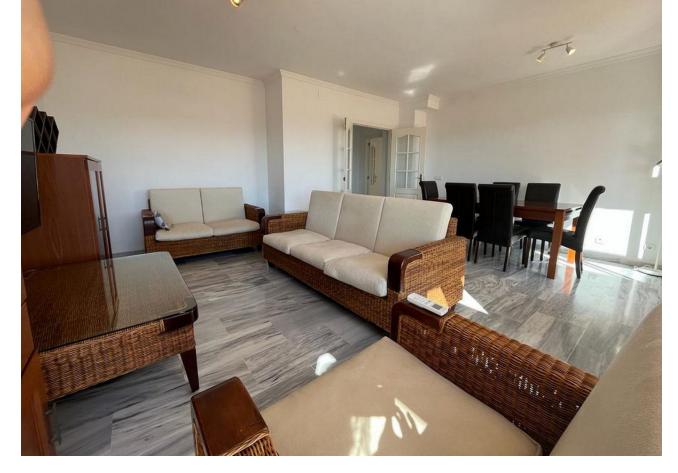

3

2

120 m2

Penthouse, Estepona, Costa del Sol. 3 Bedrooms, 2 Bathrooms, Built 120 m², Terrace 120 m². Setting: Town, Commercial Area, Beachside, Port, Village, Close To Port, Close To Shops, Close To Sea, Close To Schools, Marina, Close To Marina. Orientation: North East, South, South West, West. Condition: Excellent. Pool: Communal. Climate Control: Air Conditioning. Views: Sea, Mountain, Port, Panoramic, Garden, Pool, Urban, Street. Features: Covered Terrace, Lift, Fitted Wardrobes, Near Transport, Private Terrace, WiFi, Marble Flooring, Near Church. Furniture: Fully Furnished. Kitchen: Fully Fitted. Garden: Communal. Security: Gated Complex, Entry Phone. Parking: Underground, Garage.