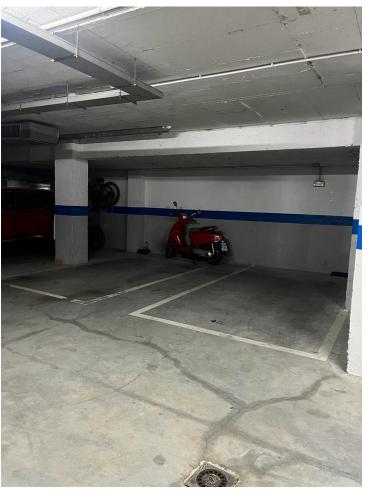

3

2

120 m2

Penthouse, Estepona, Costa del Sol. 3 Bedrooms, 2 Bathrooms, Built 120 m², Terrace 120 m². Setting: Town, Commercial Area, Beachside, Port, Village, Close To Port, Close To Shops, Close To Sea, Close To Schools, Marina, Close To Marina. Orientation: North East, South, South West, West. Condition: Excellent. Pool: Communal. Climate Control: Air Conditioning. Views: Sea, Mountain, Port, Panoramic, Garden, Pool, Urban, Street. Features: Covered Terrace, Lift, Fitted Wardrobes, Near Transport, Private Terrace, WiFi, Marble Flooring, Near Church. Furniture: Fully Furnished. Kitchen: Fully Fitted. Garden: Communal. Security: Gated Complex, Entry Phone. Parking: Underground, Garage.

| Setting Town Commercial Area Beachside Port Village Close To Port Close To Shops Close To Sea Close To Schools Marina Close To Marina | Orientation North East South South West West               | <b>Condition</b> Excellent                                                                                     | Pool Communal              |
|---------------------------------------------------------------------------------------------------------------------------------------|------------------------------------------------------------|----------------------------------------------------------------------------------------------------------------|----------------------------|
| Climate Control Air Conditioning                                                                                                      | Views Sea Mountain Port Panoramic Garden Pool Urban Street | Features Covered Terrace Lift Fitted Wardrobes Near Transport Private Terrace WiFi Marble Flooring Near Church | Furniture Fully Furnished  |
| Kitchen<br>Fully Fitted                                                                                                               | <b>Garden</b> Communal                                     | Security Gated Complex Entry Phone                                                                             | Parking Underground Garage |