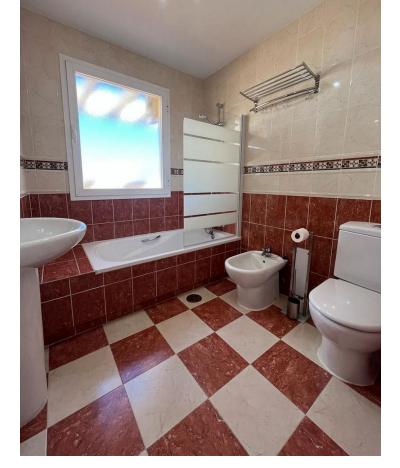

3

2

120 m2

Penthouse, Estepona, Costa del Sol. 3 Bedrooms, 2 Bathrooms, Built 120 m², Terrace 120 m². Setting: Town, Commercial Area, Beachside, Port, Village, Close To Port, Close To Shops, Close To Sea, Close To Schools, Marina, Close To Marina. Orientation: North East, South, South West, West. Condition: Excellent. Pool: Communal. Climate Control: Air Conditioning. Views: Sea, Mountain, Port, Panoramic, Garden, Pool, Urban, Street. Features: Covered Terrace, Lift, Fitted Wardrobes, Near Transport, Private Terrace, WiFi, Marble Flooring, Near Church. Furniture: Fully Furnished. Kitchen: Fully Fitted. Garden: Communal. Security: Gated Complex, Entry Phone. Parking: Underground, Garage.