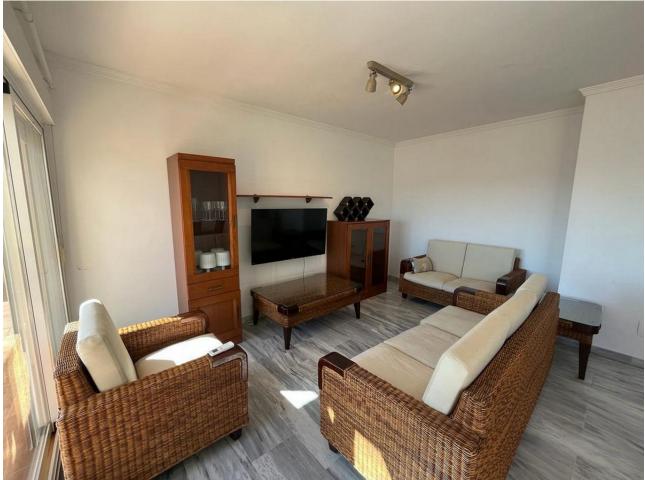

3

2

120 m2

Penthouse, Estepona, Costa del Sol. 3 Bedrooms, 2 Bathrooms, Built 120 m², Terrace 120 m². Setting: Town, Commercial Area, Beachside, Port, Village, Close To Port, Close To Shops, Close To Sea, Close To Schools, Marina, Close To Marina. Orientation: North East, South, South West, West. Condition: Excellent. Pool: Communal. Climate Control: Air Conditioning. Views: Sea, Mountain, Port, Panoramic, Garden, Pool, Urban, Street. Features: Covered Terrace, Lift, Fitted Wardrobes, Near Transport, Private Terrace, WiFi, Marble Flooring, Near Church. Furniture: Fully Furnished. Kitchen: Fully Fitted. Garden: Communal. Security: Gated Complex, Entry Phone. Parking: Underground, Garage.