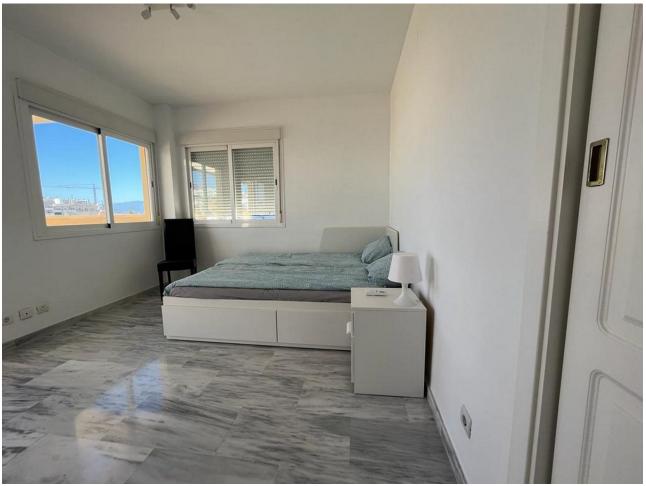

3

2

120 m2

Penthouse, Estepona, Costa del Sol. 3 Bedrooms, 2 Bathrooms, Built 120 m², Terrace 120 m². Setting: Town, Commercial Area, Beachside, Port, Village, Close To Port, Close To Shops, Close To Sea, Close To Schools, Marina, Close To Marina. Orientation: North East, South, South West, West. Condition: Excellent. Pool: Communal. Climate Control: Air Conditioning. Views: Sea, Mountain, Port, Panoramic, Garden, Pool, Urban, Street. Features: Covered Terrace, Lift, Fitted Wardrobes, Near Transport, Private Terrace, WiFi, Marble Flooring, Near Church. Furniture: Fully Furnished. Kitchen: Fully Fitted. Garden: Communal. Security: Gated Complex, Entry Phone. Parking: Underground, Garage.