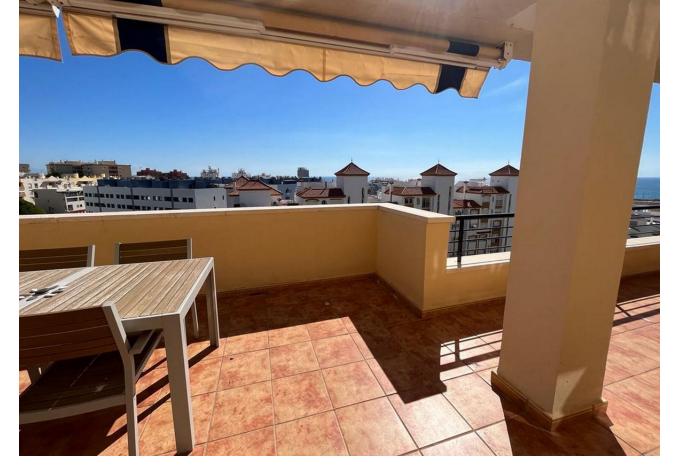

3

2

120 m2

Penthouse, Estepona, Costa del Sol. 3 Bedrooms, 2 Bathrooms, Built 120 m², Terrace 120 m². Setting: Town, Commercial Area, Beachside, Port, Village, Close To Port, Close To Shops, Close To Sea, Close To Schools, Marina, Close To Marina. Orientation: North East, South, South West, West. Condition: Excellent. Pool: Communal. Climate Control: Air Conditioning. Views: Sea, Mountain, Port, Panoramic, Garden, Pool, Urban, Street. Features: Covered Terrace, Lift, Fitted Wardrobes, Near Transport, Private Terrace, WiFi, Marble Flooring, Near Church. Furniture: Fully Furnished. Kitchen: Fully Fitted. Garden: Communal. Security: Gated Complex, Entry Phone. Parking: Underground, Garage.