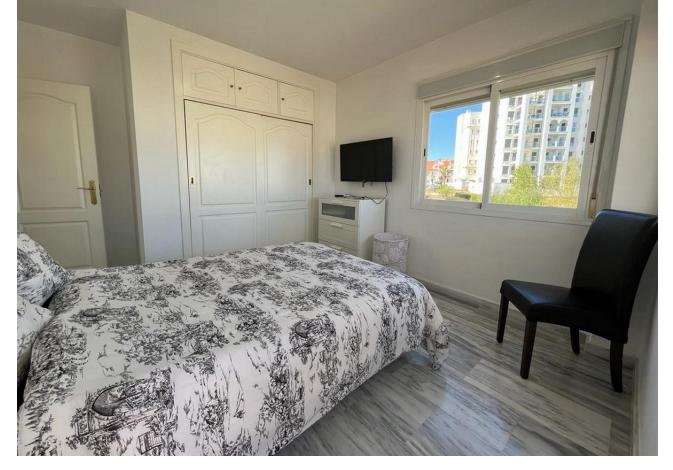

3

2

120 m2

Penthouse, Estepona, Costa del Sol. 3 Bedrooms, 2 Bathrooms, Built 120 m², Terrace 120 m². Setting: Town, Commercial Area, Beachside, Port, Village, Close To Port, Close To Shops, Close To Sea, Close To Schools, Marina, Close To Marina. Orientation: North East, South, South West, West. Condition: Excellent. Pool: Communal. Climate Control: Air Conditioning. Views: Sea, Mountain, Port, Panoramic, Garden, Pool, Urban, Street. Features: Covered Terrace, Lift, Fitted Wardrobes, Near Transport, Private Terrace, WiFi, Marble Flooring, Near Church. Furniture: Fully Furnished. Kitchen: Fully Fitted. Garden: Communal. Security: Gated Complex, Entry Phone. Parking: Underground, Garage.