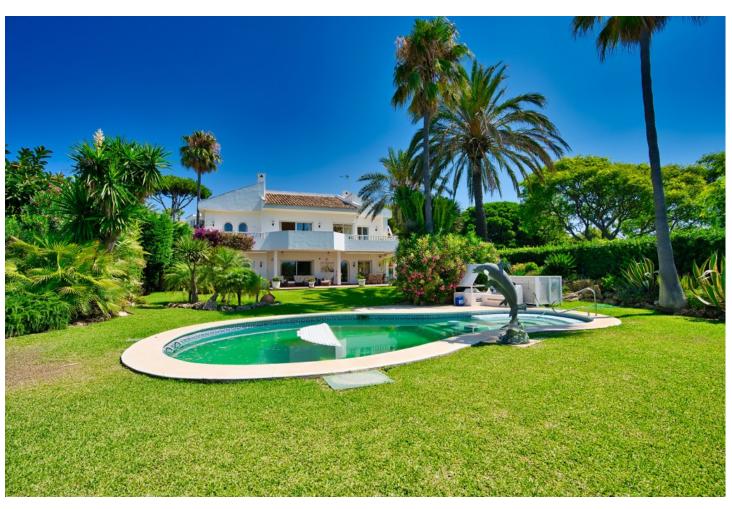

350 m<sup>2</sup>

1404 m<sup>2</sup>

This remarkable beachfront villa, located adjacent to the renowned Nikki Beach in Elviria, East Marbella, offers an unparalleled living experience. Spread across two levels, the villa features four spacious bedrooms, each with its own ensuite bathroom, a guest toilet, an office space, and an expansive, sunlit living room seamlessly connected to a separate dining area. A covered terrace grants access to the sprawling, beautifully landscaped garden, complete with a private heated pool – the perfect setting for enjoying the coastal climate. The property boasts a private driveway and two separate garages, ensuring ample parking and convenience. This exclusive residence is situated within the prestigious Los Jardines de Las Golondrinas gated complex, providing round-the-clock security for your peace of mind. It stands in close proximity to the esteemed Hotel Don Carlos and the Don Carlos Tennis Club, further enhancing the luxurious lifestyle that this location affords. Incorporating both natural beauty and refined living spaces, this beachfront villa represents the epitome of seaside sophistication and comfort. Experience the best of Marbella's East End with this extraordinary property.

| Setting Beachfront Close To Golf Close To Shops Close To Sea | Orientation South         | Pool Private              | Climate Control  Hot A/C |
|--------------------------------------------------------------|---------------------------|---------------------------|--------------------------|
| Views Sea Garden Pool                                        | Features  Marble Flooring | Furniture Fully Furnished | Kitchen Fully Fitted     |
| Garden Landscaped                                            | Security 24 Hour Security | Parking Open Private      |                          |