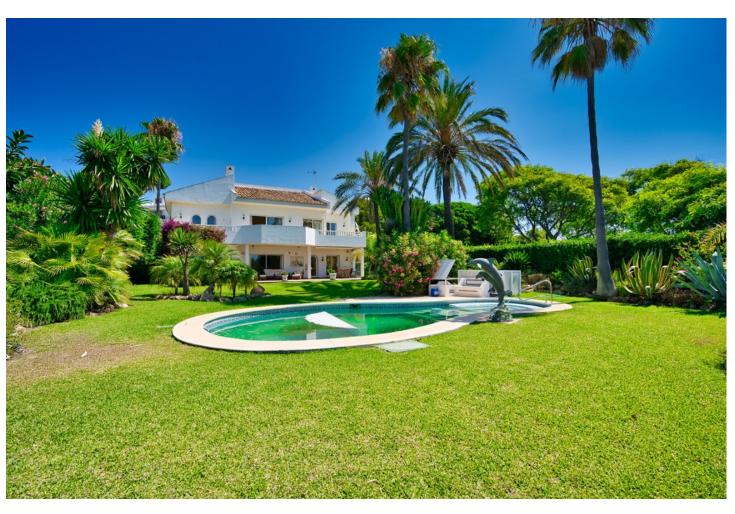

350 m<sup>2</sup>

1404 m<sup>2</sup>

This remarkable beachfront villa, located adjacent to the renowned Nikki Beach in Elviria, East Marbella, offers an unparalleled living experience. Spread across two levels, the villa features four spacious bedrooms, each with its own ensuite bathroom, a guest toilet, an office space, and an expansive, sunlit living room seamlessly connected to a separate dining area. A covered terrace grants access to the sprawling, beautifully landscaped garden, complete with a private heated pool – the perfect setting for enjoying the coastal climate. The property boasts a private driveway and two separate garages, ensuring ample parking and convenience. This exclusive residence is situated within the prestigious Los Jardines de Las Golondrinas gated complex, providing round-the-clock security for your peace of mind. It stands in close proximity to the esteemed Hotel Don Carlos and the Don Carlos Tennis Club, further enhancing the luxurious lifestyle that this location affords. Incorporating both natural beauty and refined living spaces, this beachfront villa represents the epitome of seaside sophistication and comfort. Experience the best of Marbella's East End with this extraordinary property.