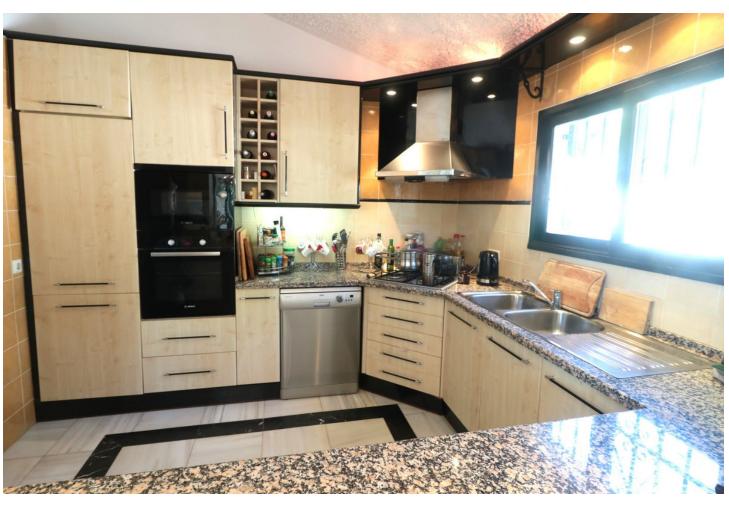

761 m2

UNIQUE OPPORTUNITY!!! Welcome to this very private villa with stunning panoramic views of the sea!! As you enter this beautiful whitewashed Andalusian style villa, you will find a fully equipped kitchen with laundry and adjoining dining room, a bright and open plan living area with woodburner and one bedroom with the bathroom en suite and a private terrace and wonderful seaview. From the dining area you have access to a terrace and a few steps bring you to the spacious terrace with stunning views - perfect for a sundowner! On the lower level are the other two bedrooms (could be possible to increase bedrooms/living space subject to approval) - all have access to the well-maintained garden (761m2) area, One of the bedrooms has a bathroom en-suite whilst the other is next door to a further bathroom. The villa is surrounded by cosy terraces, tropical plants and the beautiful garden - also lots of storage in the house and a covered parking space next to the house. This fantastic property is located in a well established and highly sought after urbanisation with several swimming pools and a tennis court. The port of Estepona and numerous supermarkets and restaurants are only 5 minutes away by car. A small supermarket for daily needs is within walking distance. The port of Duquesa and the small town of Sabinillas are also nearby. Malaga airport is only 75 km away. A wonderful place for those who love to look at the sea. WE STRONGLY RECOMMEND A VISIT!!!