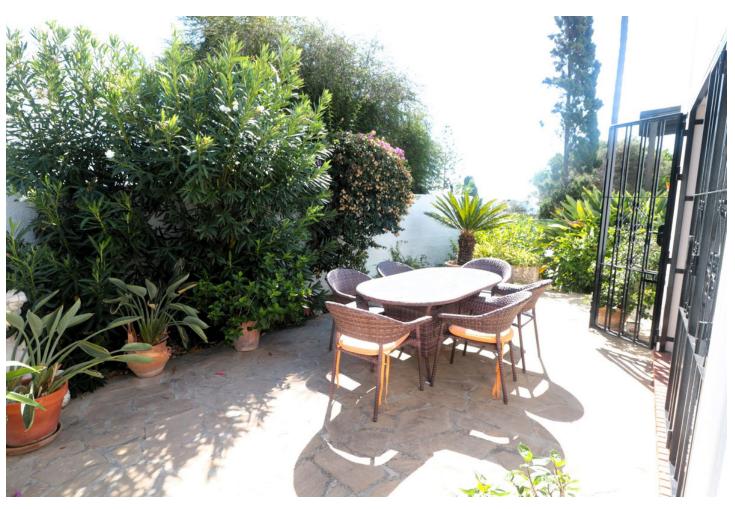

761 m2

UNIQUE OPPORTUNITY!!! Welcome to this very private villa with stunning panoramic views of the sea!! As you enter this beautiful whitewashed Andalusian style villa, you will find a fully equipped kitchen with laundry and adjoining dining room, a bright and open plan living area with woodburner and one bedroom with the bathroom en suite and a private terrace and wonderful seaview. From the dining area you have access to a terrace and a few steps bring you to the spacious terrace with stunning views - perfect for a sundowner! On the lower level are the other two bedrooms (could be possible to increase bedrooms/living space subject to approval) - all have access to the well-maintained garden (761m2) area, One of the bedrooms has a bathroom en-suite whilst the other is next door to a further bathroom. The villa is surrounded by cosy terraces, tropical plants and the beautiful garden - also lots of storage in the house and a covered parking space next to the house. This fantastic property is located in a well established and highly sought after urbanisation with several swimming pools and a tennis court. The port of Estepona and numerous supermarkets and restaurants are only 5 minutes away by car. A small supermarket for daily needs is within walking distance. The port of Duquesa and the small town of Sabinillas are also nearby. Malaga airport is only 75 km away. A wonderful place for those who love to look at the sea. WE STRONGLY RECOMMEND A VISIT!!!