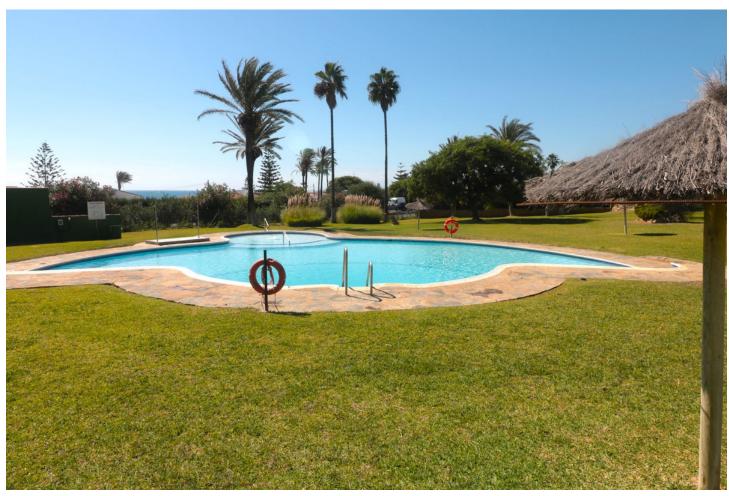

761 m2

UNIQUE OPPORTUNITY!!! Welcome to this very private villa with stunning panoramic views of the sea!! As you enter this beautiful whitewashed Andalusian style villa, you will find a fully equipped kitchen with laundry and adjoining dining room, a bright and open plan living area with woodburner and one bedroom with the bathroom en suite and a private terrace and wonderful seaview. From the dining area you have access to a terrace and a few steps bring you to the spacious terrace with stunning views - perfect for a sundowner! On the lower level are the other two bedrooms (could be possible to increase bedrooms/living space subject to approval) - all have access to the well-maintained garden (761m2) area, One of the bedrooms has a bathroom en-suite whilst the other is next door to a further bathroom. The villa is surrounded by cosy terraces, tropical plants and the beautiful garden - also lots of storage in the house and a covered parking space next to the house. This fantastic property is located in a well established and highly sought after urbanisation with several swimming pools and a tennis court. The port of Estepona and numerous supermarkets and restaurants are only 5 minutes away by car. A small supermarket for daily needs is within walking distance. The port of Duquesa and the small town of Sabinillas are also nearby. Malaga airport is only 75 km away. A wonderful place for those who love to look at the sea. WE STRONGLY RECOMMEND A VISIT!!!