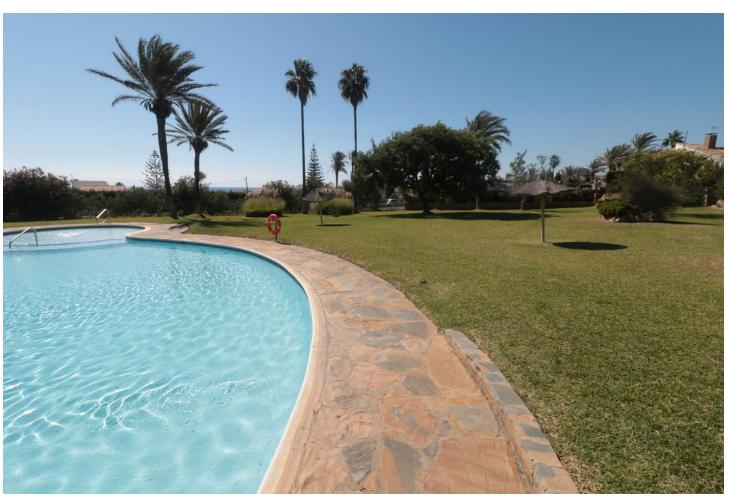

761 m2

UNIQUE OPPORTUNITY!!! Welcome to this very private villa with stunning panoramic views of the sea!! As you enter this beautiful whitewashed Andalusian style villa, you will find a fully equipped kitchen with laundry and adjoining dining room, a bright and open plan living area with woodburner and one bedroom with the bathroom en suite and a private terrace and wonderful seaview. From the dining area you have access to a terrace and a few steps bring you to the spacious terrace with stunning views - perfect for a sundowner! On the lower level are the other two bedrooms (could be possible to increase bedrooms/living space subject to approval) - all have access to the well-maintained garden (761m2) area, One of the bedrooms has a bathroom en-suite whilst the other is next door to a further bathroom. The villa is surrounded by cosy terraces, tropical plants and the beautiful garden - also lots of storage in the house and a covered parking space next to the house. This fantastic property is located in a well established and highly sought after urbanisation with several swimming pools and a tennis court. The port of Estepona and numerous supermarkets and restaurants are only 5 minutes away by car. A small supermarket for daily needs is within walking distance. The port of Duquesa and the small town of Sabinillas are also nearby. Malaga airport is only 75 km away. A wonderful place for those who love to look at the sea. WE STRONGLY RECOMMEND A VISIT!!!