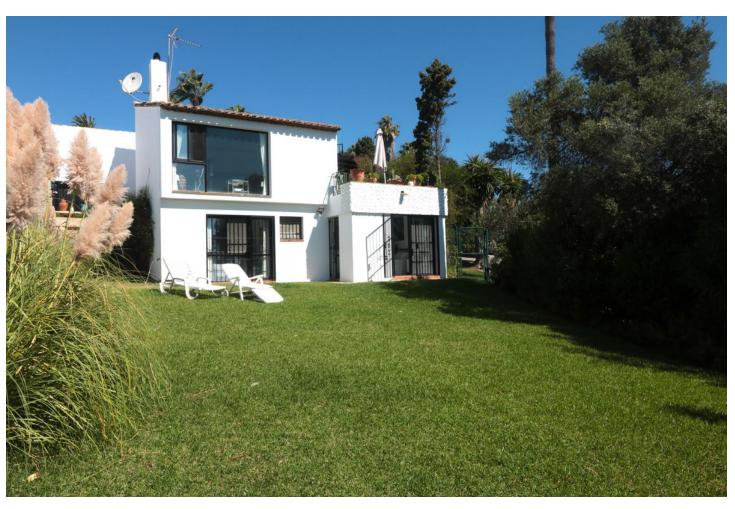

761 m2

UNIQUE OPPORTUNITY!!! Welcome to this very private villa with stunning panoramic views of the sea!! As you enter this beautiful whitewashed Andalusian style villa, you will find a fully equipped kitchen with laundry and adjoining dining room, a bright and open plan living area with woodburner and one bedroom with the bathroom en suite and a private terrace and wonderful seaview. From the dining area you have access to a terrace and a few steps bring you to the spacious terrace with stunning views - perfect for a sundowner! On the lower level are the other two bedrooms (could be possible to increase bedrooms/living space subject to approval) - all have access to the well-maintained garden (761m2) area, One of the bedrooms has a bathroom en-suite whilst the other is next door to a further bathroom. The villa is surrounded by cosy terraces, tropical plants and the beautiful garden - also lots of storage in the house and a covered parking space next to the house. This fantastic property is located in a well established and highly sought after urbanisation with several swimming pools and a tennis court. The port of Estepona and numerous supermarkets and restaurants are only 5 minutes away by car. A small supermarket for daily needs is within walking distance. The port of Duquesa and the small town of Sabinillas are also nearby. Malaga airport is only 75 km away. A wonderful place for those who love to look at the sea. WE STRONGLY RECOMMEND A VISIT!!!