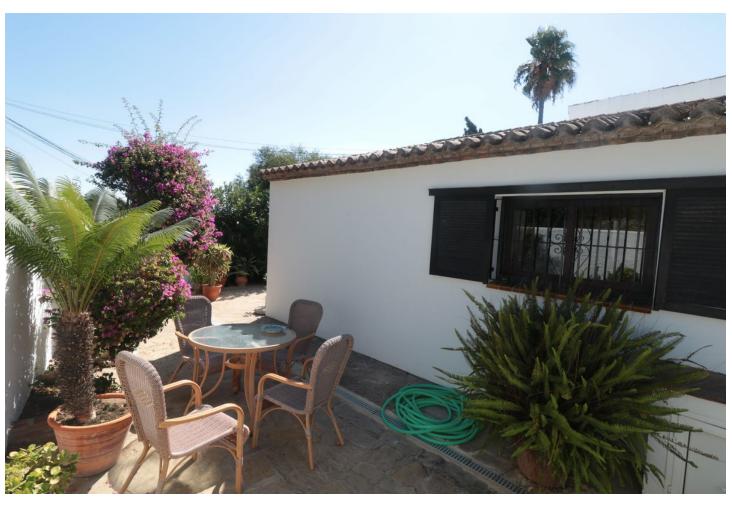

761 m2

UNIQUE OPPORTUNITY!!! Welcome to this very private villa with stunning panoramic views of the sea!! As you enter this beautiful whitewashed Andalusian style villa, you will find a fully equipped kitchen with laundry and adjoining dining room, a bright and open plan living area with woodburner and one bedroom with the bathroom en suite and a private terrace and wonderful seaview. From the dining area you have access to a terrace and a few steps bring you to the spacious terrace with stunning views - perfect for a sundowner! On the lower level are the other two bedrooms (could be possible to increase bedrooms/living space subject to approval) - all have access to the well-maintained garden (761m2) area, One of the bedrooms has a bathroom en-suite whilst the other is next door to a further bathroom. The villa is surrounded by cosy terraces, tropical plants and the beautiful garden - also lots of storage in the house and a covered parking space next to the house. This fantastic property is located in a well established and highly sought after urbanisation with several swimming pools and a tennis court. The port of Estepona and numerous supermarkets and restaurants are only 5 minutes away by car. A small supermarket for daily needs is within walking distance. The port of Duquesa and the small town of Sabinillas are also nearby. Malaga airport is only 75 km away. A wonderful place for those who love to look at the sea. WE STRONGLY RECOMMEND A VISIT!!!