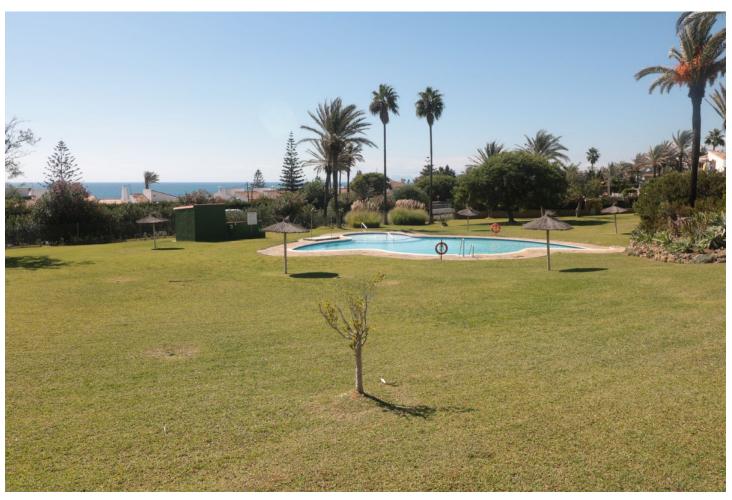

761 m2

UNIQUE OPPORTUNITY!!! Welcome to this very private villa with stunning panoramic views of the sea!! As you enter this beautiful whitewashed Andalusian style villa, you will find a fully equipped kitchen with laundry and adjoining dining room, a bright and open plan living area with woodburner and one bedroom with the bathroom en suite and a private terrace and wonderful seaview. From the dining area you have access to a terrace and a few steps bring you to the spacious terrace with stunning views - perfect for a sundowner! On the lower level are the other two bedrooms (could be possible to increase bedrooms/living space subject to approval) - all have access to the well-maintained garden (761m2) area, One of the bedrooms has a bathroom en-suite whilst the other is next door to a further bathroom. The villa is surrounded by cosy terraces, tropical plants and the beautiful garden - also lots of storage in the house and a covered parking space next to the house. This fantastic property is located in a well established and highly sought after urbanisation with several swimming pools and a tennis court. The port of Estepona and numerous supermarkets and restaurants are only 5 minutes away by car. A small supermarket for daily needs is within walking distance. The port of Duquesa and the small town of Sabinillas are also nearby. Malaga airport is only 75 km away. A wonderful place for those who love to look at the sea. WE STRONGLY RECOMMEND A VISIT!!!