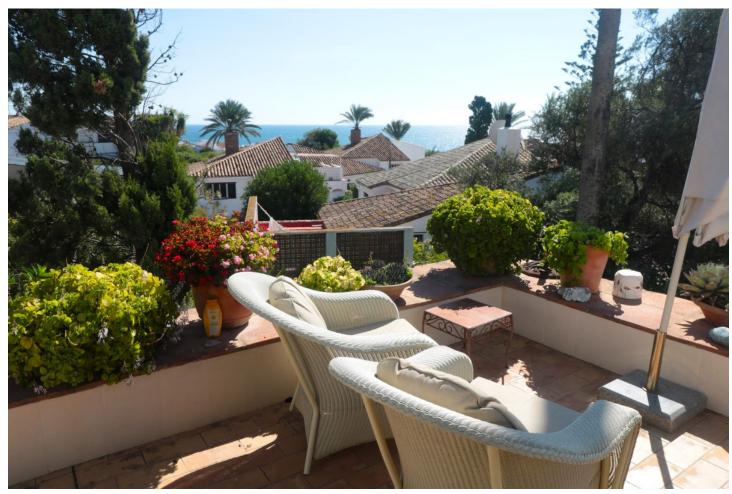

761 m2

UNIQUE OPPORTUNITY!!! Welcome to this very private villa with stunning panoramic views of the sea!! As you enter this beautiful whitewashed Andalusian style villa, you will find a fully equipped kitchen with laundry and adjoining dining room, a bright and open plan living area with woodburner and one bedroom with the bathroom en suite and a private terrace and wonderful seaview. From the dining area you have access to a terrace and a few steps bring you to the spacious terrace with stunning views - perfect for a sundowner! On the lower level are the other two bedrooms (could be possible to increase bedrooms/living space subject to approval) - all have access to the well-maintained garden (761m2) area, One of the bedrooms has a bathroom en-suite whilst the other is next door to a further bathroom. The villa is surrounded by cosy terraces, tropical plants and the beautiful garden - also lots of storage in the house and a covered parking space next to the house. This fantastic property is located in a well established and highly sought after urbanisation with several swimming pools and a tennis court. The port of Estepona and numerous supermarkets and restaurants are only 5 minutes away by car. A small supermarket for daily needs is within walking distance. The port of Duquesa and the small town of Sabinillas are also nearby. Malaga airport is only 75 km away. A wonderful place for those who love to look at the sea. WE STRONGLY RECOMMEND A VISIT!!!