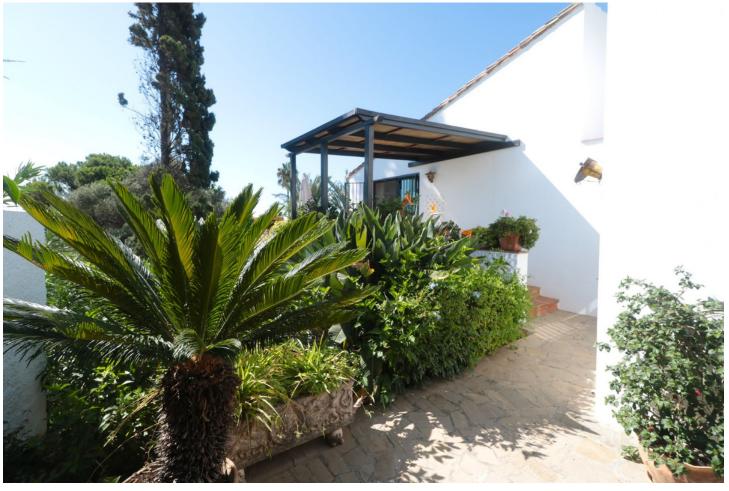

761 m2

UNIQUE OPPORTUNITY!!! Welcome to this very private villa with stunning panoramic views of the sea!! As you enter this beautiful whitewashed Andalusian style villa, you will find a fully equipped kitchen with laundry and adjoining dining room, a bright and open plan living area with woodburner and one bedroom with the bathroom en suite and a private terrace and wonderful seaview. From the dining area you have access to a terrace and a few steps bring you to the spacious terrace with stunning views - perfect for a sundowner! On the lower level are the other two bedrooms (could be possible to increase bedrooms/living space subject to approval) - all have access to the well-maintained garden (761m2) area, One of the bedrooms has a bathroom en-suite whilst the other is next door to a further bathroom. The villa is surrounded by cosy terraces, tropical plants and the beautiful garden - also lots of storage in the house and a covered parking space next to the house. This fantastic property is located in a well established and highly sought after urbanisation with several swimming pools and a tennis court. The port of Estepona and numerous supermarkets and restaurants are only 5 minutes away by car. A small supermarket for daily needs is within walking distance. The port of Duquesa and the small town of Sabinillas are also nearby. Malaga airport is only 75 km away. A wonderful place for those who love to look at the sea. WE STRONGLY RECOMMEND A VISIT!!!