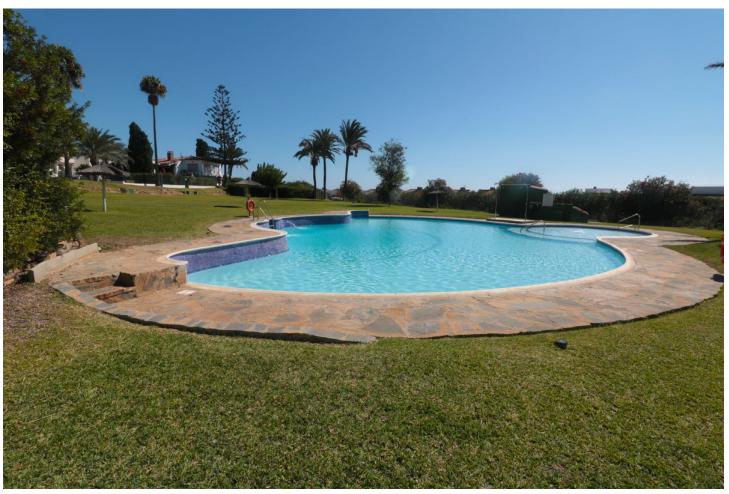

761 m2

UNIQUE OPPORTUNITY!!! Welcome to this very private villa with stunning panoramic views of the sea!! As you enter this beautiful whitewashed Andalusian style villa, you will find a fully equipped kitchen with laundry and adjoining dining room, a bright and open plan living area with woodburner and one bedroom with the bathroom en suite and a private terrace and wonderful seaview. From the dining area you have access to a terrace and a few steps bring you to the spacious terrace with stunning views - perfect for a sundowner! On the lower level are the other two bedrooms (could be possible to increase bedrooms/living space subject to approval) - all have access to the well-maintained garden (761m2) area, One of the bedrooms has a bathroom en-suite whilst the other is next door to a further bathroom. The villa is surrounded by cosy terraces, tropical plants and the beautiful garden - also lots of storage in the house and a covered parking space next to the house. This fantastic property is located in a well established and highly sought after urbanisation with several swimming pools and a tennis court. The port of Estepona and numerous supermarkets and restaurants are only 5 minutes away by car. A small supermarket for daily needs is within walking distance. The port of Duquesa and the small town of Sabinillas are also nearby. Malaga airport is only 75 km away. A wonderful place for those who love to look at the sea. WE STRONGLY RECOMMEND A VISIT!!!