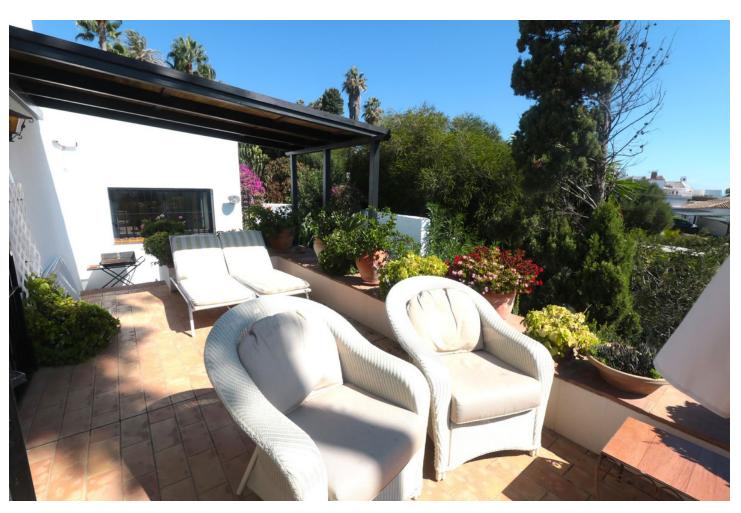

761 m2

UNIQUE OPPORTUNITY!!! Welcome to this very private villa with stunning panoramic views of the sea!! As you enter this beautiful whitewashed Andalusian style villa, you will find a fully equipped kitchen with laundry and adjoining dining room, a bright and open plan living area with woodburner and one bedroom with the bathroom en suite and a private terrace and wonderful seaview. From the dining area you have access to a terrace and a few steps bring you to the spacious terrace with stunning views - perfect for a sundowner! On the lower level are the other two bedrooms (could be possible to increase bedrooms/living space subject to approval) - all have access to the well-maintained garden (761m2) area, One of the bedrooms has a bathroom en-suite whilst the other is next door to a further bathroom. The villa is surrounded by cosy terraces, tropical plants and the beautiful garden - also lots of storage in the house and a covered parking space next to the house. This fantastic property is located in a well established and highly sought after urbanisation with several swimming pools and a tennis court. The port of Estepona and numerous supermarkets and restaurants are only 5 minutes away by car. A small supermarket for daily needs is within walking distance. The port of Duquesa and the small town of Sabinillas are also nearby. Malaga airport is only 75 km away. A wonderful place for those who love to look at the sea. WE STRONGLY RECOMMEND A VISIT!!!