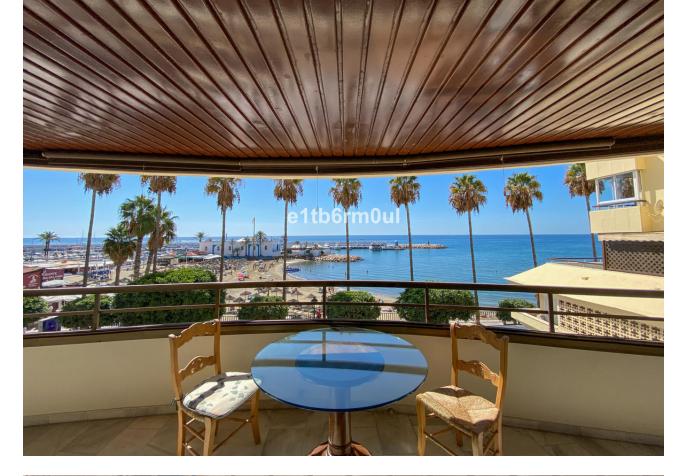

3

3

185 m<sup>2</sup>

Location · Location · Location. This apartment could not have a better location. With panoramic unobstructed sea views, and in addition, mountain views this spectacular apartment is distributed in a spacious living room with access to the terraces of with spectacular views of the sea and the mountains, three bedrooms, three bathrooms, two en-suite, fully fitted kitchen. Located In one of the best areas of Marbella is this exclusive south-facing building, the apartments are distributed one per floor. It is a great opportunity to acquire a unique home on the seafront of Marbella both to live all year round or as a vacation rental, close to all services, restaurants, shops, a shopping center, and just 5 minutes from the old town. It is sold with a car parking space and storage room.

| Setting Beachfront Close To Port Close To Sea Close To Schools | Orientation South                                        | <b>Condition</b> Good | Climate Control  Air Conditioning |
|----------------------------------------------------------------|----------------------------------------------------------|-----------------------|-----------------------------------|
| Views Sea Port Panoramic                                       | Features  Near Transport  Storage Room  Ensuite Bathroom | Kitchen Fully Fitted  | Parking Communal                  |
| Category  Beachfront                                           |                                                          |                       |                                   |