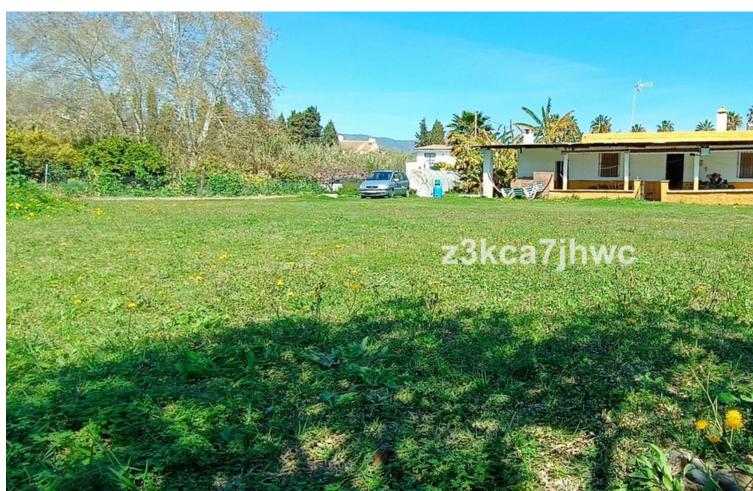

## Sales - House - Estepona 380.000€

www.mibgroup.es +34 662 58 96 58 info@mibgroup.es

Ref.-ID: MIBGR4435483 **Estepona** House

Rubbish: 81 EUR / year IBI: 328 EUR / year

2

117 m2

5312 m2

RUSTIC PROPERTY WITH HOUSE NEXT TO THE BEACH, ESTEPONA We present this magnificent opportunity to acquire a property of more than 5000m2 with a single-story house to reform. The farm is located just 10' from Estepona and next to El Padrón Beach-Laguna Village. It has a rectangular building facing south divided into two areas, both protected by a large covered and paved porch. In the eastern part of the building we find the main house composed of two bedrooms, kitchen, bathroom and living room with fireplace, all exterior, and in the western part, it has another room equipped with a sink that is currently used as a storage room. The plot has 5,312 m<sup>2</sup> of completely flat and fertile land, its own water well (registered), areas for vegetable gardens and fruit trees, and a large garden area with a sports area. It has public services of drinking water and electricity. A unique opportunity to invest and convert it into a housing project tailored to your needs with the advantages of being in the countryside, surrounded by nature and very close to the city, just a stone's throw from the sea, the beach, shops and restaurants. In compliance with Decree of the Government of Andalusia 2182005 of October 11, the client is informed that notary, registration, and ITP expenses are not included in the price. On the contrary, real estate intermediation expenses are included. The consumer has the right to be given a copy of the corresponding Abbreviated Information Document for the home.