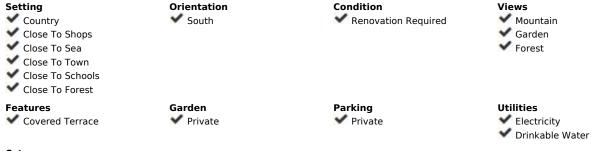

## Sales - House - Estepona 380.000€

www.mibgroup.es +34 662 58 96 58 info@mibgroup.es

Ref.-ID: MIBGR4435483 **Estepona** House

Rubbish: 81 EUR / year IBI: 328 EUR / year

2

117 m2

5312 m2

RUSTIC PROPERTY WITH HOUSE NEXT TO THE BEACH, ESTEPONA We present this magnificent opportunity to acquire a property of more than 5000m2 with a single-story house to reform. The farm is located just 10' from Estepona and next to El Padrón Beach-Laguna Village. It has a rectangular building facing south divided into two areas, both protected by a large covered and paved porch. In the eastern part of the building we find the main house composed of two bedrooms, kitchen, bathroom and living room with fireplace, all exterior, and in the western part, it has another room equipped with a sink that is currently used as a storage room. The plot has 5,312 m<sup>2</sup> of completely flat and fertile land, its own water well (registered), areas for vegetable gardens and fruit trees, and a large garden area with a sports area. It has public services of drinking water and electricity. A unique opportunity to invest and convert it into a housing project tailored to your needs with the advantages of being in the countryside, surrounded by nature and very close to the city, just a stone's throw from the sea, the beach, shops and restaurants. In compliance with Decree of the Government of Andalusia 2182005 of October 11, the client is informed that notary, registration, and ITP expenses are not included in the price. On the contrary, real estate intermediation expenses are included. The consumer has the right to be given a copy of the corresponding Abbreviated Information Document for the home.