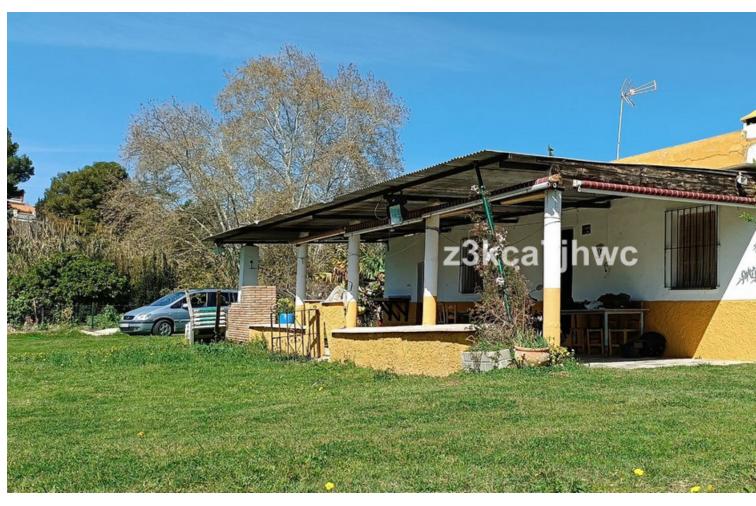

## Sales - House - Estepona 380.000€

www.mibgroup.es +34 662 58 96 58 info@mibgroup.es

Ref.-ID: MIBGR4435483 **Estepona** House

Rubbish: 81 EUR / year IBI: 328 EUR / year

2

117 m2

5312 m2

RUSTIC PROPERTY WITH HOUSE NEXT TO THE BEACH, ESTEPONA We present this magnificent opportunity to acquire a property of more than 5000m2 with a single-story house to reform. The farm is located just 10' from Estepona and next to El Padrón Beach-Laguna Village. It has a rectangular building facing south divided into two areas, both protected by a large covered and paved porch. In the eastern part of the building we find the main house composed of two bedrooms, kitchen, bathroom and living room with fireplace, all exterior, and in the western part, it has another room equipped with a sink that is currently used as a storage room. The plot has 5,312 m<sup>2</sup> of completely flat and fertile land, its own water well (registered), areas for vegetable gardens and fruit trees, and a large garden area with a sports area. It has public services of drinking water and electricity. A unique opportunity to invest and convert it into a housing project tailored to your needs with the advantages of being in the countryside, surrounded by nature and very close to the city, just a stone's throw from the sea, the beach, shops and restaurants. In compliance with Decree of the Government of Andalusia 2182005 of October 11, the client is informed that notary, registration, and ITP expenses are not included in the price. On the contrary, real estate intermediation expenses are included. The consumer has the right to be given a copy of the corresponding Abbreviated Information Document for the home.