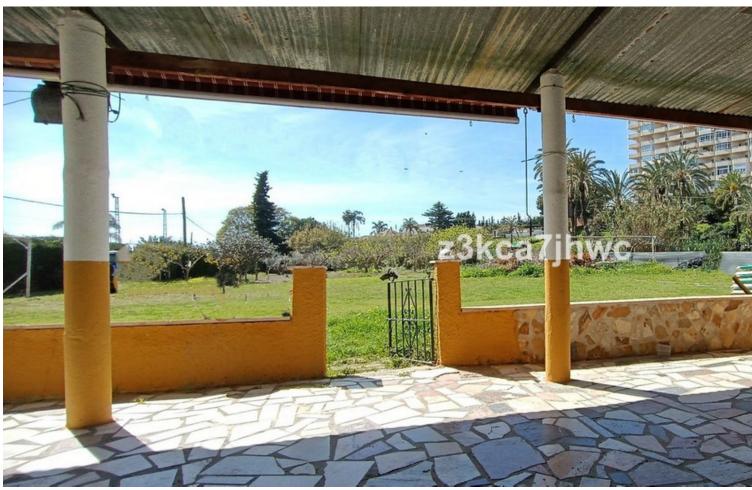

## Sales - House - Estepona 380.000€

www.mibgroup.es +34 662 58 96 58 info@mibgroup.es

Ref.-ID: MIBGR4435483 **Estepona** House

Rubbish: 81 EUR / year IBI: 328 EUR / year

2

117 m2

5312 m2

RUSTIC PROPERTY WITH HOUSE NEXT TO THE BEACH, ESTEPONA We present this magnificent opportunity to acquire a property of more than 5000m2 with a single-story house to reform. The farm is located just 10' from Estepona and next to El Padrón Beach-Laguna Village. It has a rectangular building facing south divided into two areas, both protected by a large covered and paved porch. In the eastern part of the building we find the main house composed of two bedrooms, kitchen, bathroom and living room with fireplace, all exterior, and in the western part, it has another room equipped with a sink that is currently used as a storage room. The plot has 5,312 m<sup>2</sup> of completely flat and fertile land, its own water well (registered), areas for vegetable gardens and fruit trees, and a large garden area with a sports area. It has public services of drinking water and electricity. A unique opportunity to invest and convert it into a housing project tailored to your needs with the advantages of being in the countryside, surrounded by nature and very close to the city, just a stone's throw from the sea, the beach, shops and restaurants. In compliance with Decree of the Government of Andalusia 2182005 of October 11, the client is informed that notary, registration, and ITP expenses are not included in the price. On the contrary, real estate intermediation expenses are included. The consumer has the right to be given a copy of the corresponding Abbreviated Information Document for the home.