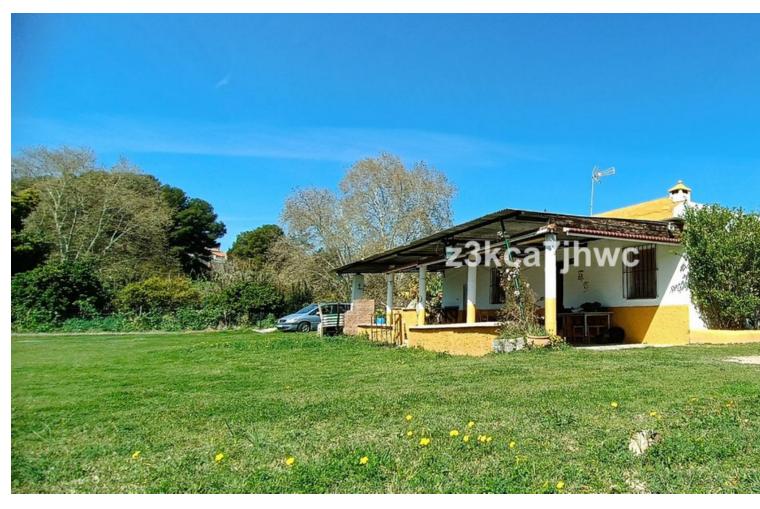

## Sales - House - Estepona 380.000€

www.mibgroup.es +34 662 58 96 58 info@mibgroup.es

Ref.-ID: MIBGR4435483 **Estepona** House

Rubbish: 81 EUR / year IBI: 328 EUR / year

2

117 m2

5312 m2

RUSTIC PROPERTY WITH HOUSE NEXT TO THE BEACH, ESTEPONA We present this magnificent opportunity to acquire a property of more than 5000m2 with a single-story house to reform. The farm is located just 10' from Estepona and next to El Padrón Beach-Laguna Village. It has a rectangular building facing south divided into two areas, both protected by a large covered and paved porch. In the eastern part of the building we find the main house composed of two bedrooms, kitchen, bathroom and living room with fireplace, all exterior, and in the western part, it has another room equipped with a sink that is currently used as a storage room. The plot has 5,312 m<sup>2</sup> of completely flat and fertile land, its own water well (registered), areas for vegetable gardens and fruit trees, and a large garden area with a sports area. It has public services of drinking water and electricity. A unique opportunity to invest and convert it into a housing project tailored to your needs with the advantages of being in the countryside, surrounded by nature and very close to the city, just a stone's throw from the sea, the beach, shops and restaurants. In compliance with Decree of the Government of Andalusia 2182005 of October 11, the client is informed that notary, registration, and ITP expenses are not included in the price. On the contrary, real estate intermediation expenses are included. The consumer has the right to be given a copy of the corresponding Abbreviated Information Document for the home.