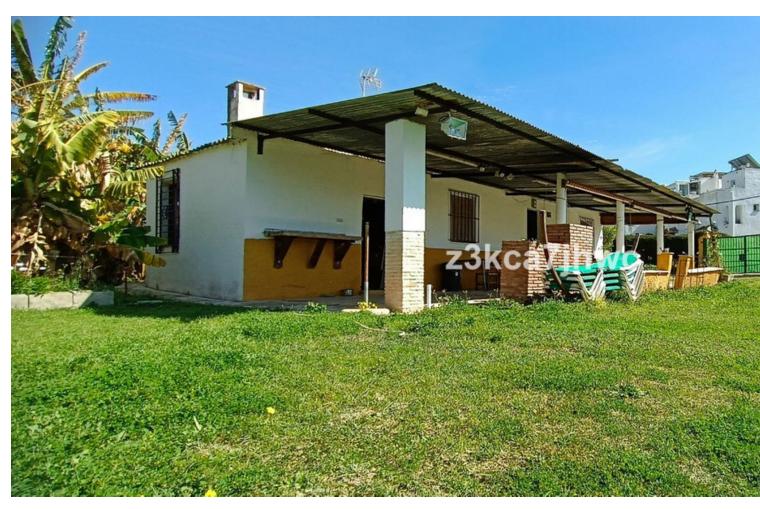

## Sales - House - Estepona 380.000€

www.mibgroup.es +34 662 58 96 58 info@mibgroup.es

Ref.-ID: MIBGR4435483 **Estepona** House

Rubbish: 81 EUR / year IBI: 328 EUR / year

2

117 m2

5312 m2

RUSTIC PROPERTY WITH HOUSE NEXT TO THE BEACH, ESTEPONA We present this magnificent opportunity to acquire a property of more than 5000m2 with a single-story house to reform. The farm is located just 10' from Estepona and next to El Padrón Beach-Laguna Village. It has a rectangular building facing south divided into two areas, both protected by a large covered and paved porch. In the eastern part of the building we find the main house composed of two bedrooms, kitchen, bathroom and living room with fireplace, all exterior, and in the western part, it has another room equipped with a sink that is currently used as a storage room. The plot has 5,312 m<sup>2</sup> of completely flat and fertile land, its own water well (registered), areas for vegetable gardens and fruit trees, and a large garden area with a sports area. It has public services of drinking water and electricity. A unique opportunity to invest and convert it into a housing project tailored to your needs with the advantages of being in the countryside, surrounded by nature and very close to the city, just a stone's throw from the sea, the beach, shops and restaurants. In compliance with Decree of the Government of Andalusia 2182005 of October 11, the client is informed that notary, registration, and ITP expenses are not included in the price. On the contrary, real estate intermediation expenses are included. The consumer has the right to be given a copy of the corresponding Abbreviated Information Document for the home.