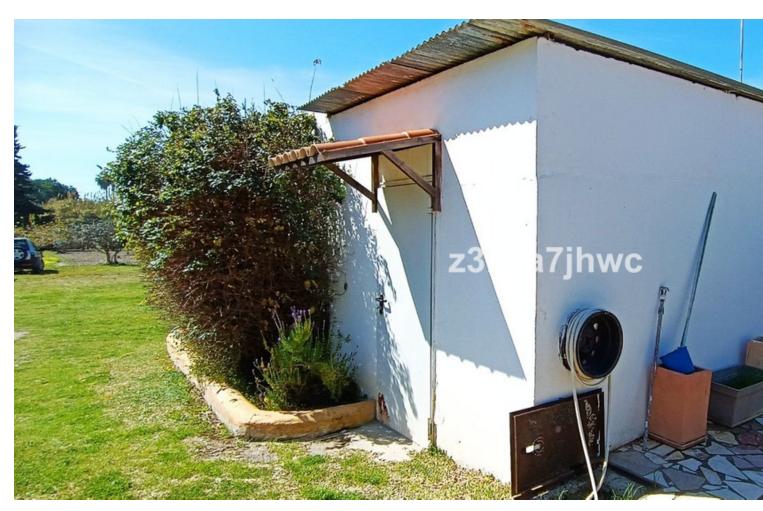

## Sales - House - Estepona 380.000€

www.mibgroup.es +34 662 58 96 58 info@mibgroup.es

Ref.-ID: MIBGR4435483 **Estepona** House

Rubbish: 81 EUR / year IBI: 328 EUR / year

2

117 m2

5312 m2

RUSTIC PROPERTY WITH HOUSE NEXT TO THE BEACH, ESTEPONA We present this magnificent opportunity to acquire a property of more than 5000m2 with a single-story house to reform. The farm is located just 10' from Estepona and next to El Padrón Beach-Laguna Village. It has a rectangular building facing south divided into two areas, both protected by a large covered and paved porch. In the eastern part of the building we find the main house composed of two bedrooms, kitchen, bathroom and living room with fireplace, all exterior, and in the western part, it has another room equipped with a sink that is currently used as a storage room. The plot has 5,312 m<sup>2</sup> of completely flat and fertile land, its own water well (registered), areas for vegetable gardens and fruit trees, and a large garden area with a sports area. It has public services of drinking water and electricity. A unique opportunity to invest and convert it into a housing project tailored to your needs with the advantages of being in the countryside, surrounded by nature and very close to the city, just a stone's throw from the sea, the beach, shops and restaurants. In compliance with Decree of the Government of Andalusia 2182005 of October 11, the client is informed that notary, registration, and ITP expenses are not included in the price. On the contrary, real estate intermediation expenses are included. The consumer has the right to be given a copy of the corresponding Abbreviated Information Document for the home.