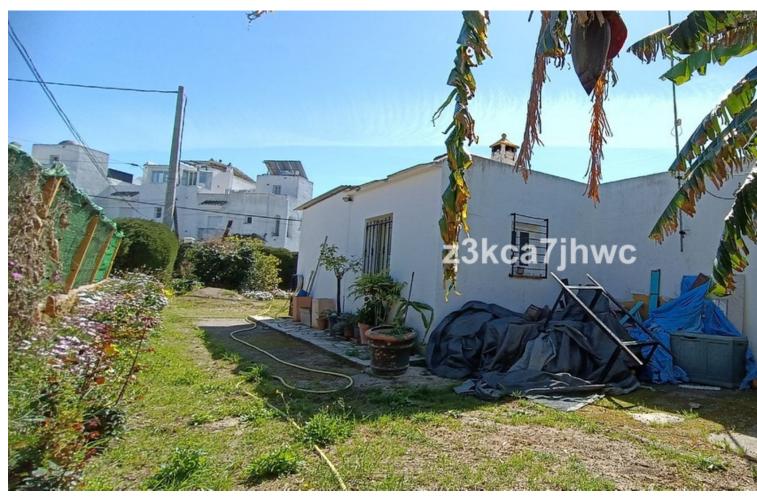

## Sales - House - Estepona 380.000€

www.mibgroup.es +34 662 58 96 58 info@mibgroup.es

Ref.-ID: MIBGR4435483 **Estepona** House

Rubbish: 81 EUR / year IBI: 328 EUR / year

2

117 m2

5312 m2

RUSTIC PROPERTY WITH HOUSE NEXT TO THE BEACH, ESTEPONA We present this magnificent opportunity to acquire a property of more than 5000m2 with a single-story house to reform. The farm is located just 10' from Estepona and next to El Padrón Beach-Laguna Village. It has a rectangular building facing south divided into two areas, both protected by a large covered and paved porch. In the eastern part of the building we find the main house composed of two bedrooms, kitchen, bathroom and living room with fireplace, all exterior, and in the western part, it has another room equipped with a sink that is currently used as a storage room. The plot has 5,312 m<sup>2</sup> of completely flat and fertile land, its own water well (registered), areas for vegetable gardens and fruit trees, and a large garden area with a sports area. It has public services of drinking water and electricity. A unique opportunity to invest and convert it into a housing project tailored to your needs with the advantages of being in the countryside, surrounded by nature and very close to the city, just a stone's throw from the sea, the beach, shops and restaurants. In compliance with Decree of the Government of Andalusia 2182005 of October 11, the client is informed that notary, registration, and ITP expenses are not included in the price. On the contrary, real estate intermediation expenses are included. The consumer has the right to be given a copy of the corresponding Abbreviated Information Document for the home.