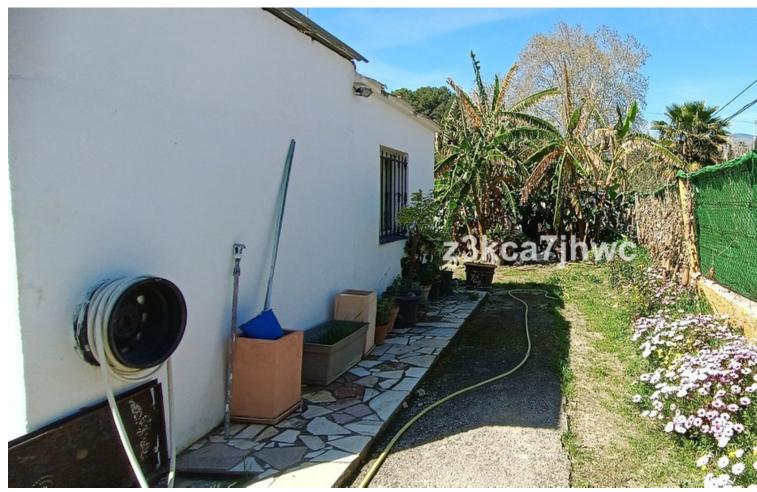

## Sales - House - Estepona 380.000€

www.mibgroup.es +34 662 58 96 58 info@mibgroup.es

Ref.-ID: MIBGR4435483 **Estepona** House

Rubbish: 81 EUR / year IBI: 328 EUR / year

2

117 m2

5312 m2

RUSTIC PROPERTY WITH HOUSE NEXT TO THE BEACH, ESTEPONA We present this magnificent opportunity to acquire a property of more than 5000m2 with a single-story house to reform. The farm is located just 10' from Estepona and next to El Padrón Beach-Laguna Village. It has a rectangular building facing south divided into two areas, both protected by a large covered and paved porch. In the eastern part of the building we find the main house composed of two bedrooms, kitchen, bathroom and living room with fireplace, all exterior, and in the western part, it has another room equipped with a sink that is currently used as a storage room. The plot has 5,312 m<sup>2</sup> of completely flat and fertile land, its own water well (registered), areas for vegetable gardens and fruit trees, and a large garden area with a sports area. It has public services of drinking water and electricity. A unique opportunity to invest and convert it into a housing project tailored to your needs with the advantages of being in the countryside, surrounded by nature and very close to the city, just a stone's throw from the sea, the beach, shops and restaurants. In compliance with Decree of the Government of Andalusia 2182005 of October 11, the client is informed that notary, registration, and ITP expenses are not included in the price. On the contrary, real estate intermediation expenses are included. The consumer has the right to be given a copy of the corresponding Abbreviated Information Document for the home.