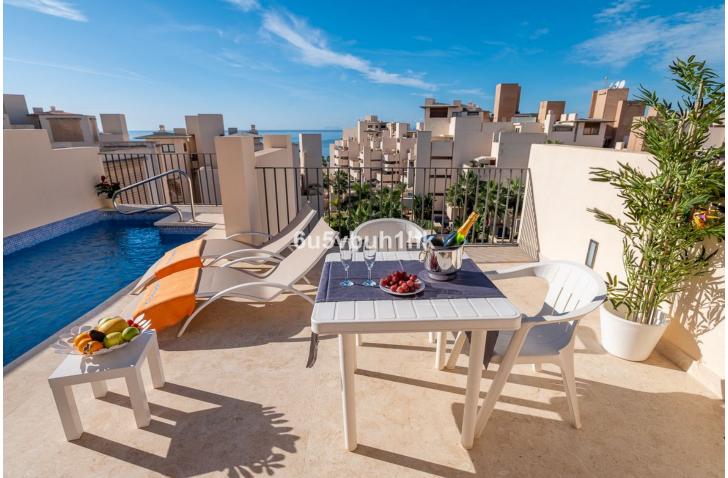

Estepona, Malaga, Bahia de la Plata Urbanization. Discover unparalleled luxury in one of Estepona's premier developments, Bahia de la Plata. This fabulous duplex penthouse, situated in a gated community with 16 blocks, redefines coastal living with its array of amenities and breathtaking views. Key Features: Prime Location: Located in Estepona, Málaga, in the prestigious Bahia de la Plata urbanization. Resort-style Amenities: 5 communal pools, paddle tennis court, gym, spa, and direct access to the beach. 24-Hour Security: Enjoy peace of mind in this gated community with round-the-clock security. Recently Renovated: The duplex penthouse has been tastefully renovated for a modern and stylish ambiance. Duplex Layout: Ground Floor: Entrance hall, kitchen with laundry area, two exterior en-suite bedrooms (one with direct access to a spacious terrace), and a large living room with terrace. Second Floor: Two bedrooms, a bathroom, a terrace, and a private pool terrace for enjoying incredible sunsets. Stunning sea views and ample storage space. Parking and Storage: Two parking spaces and a storage room for your convenience. Estepona Lifestyle: Indulge in the Mediterranean lifestyle with access to the finest amenities and the convenience of being right on the beach. Estepona's charm, combined with the exclusivity of Bahia de la Plata, offers a unique living experience. Your New Beginning: Seize the opportunity to become the proud owner of this exceptional duplex penthouse. Contact Strand Properties today to schedule a private viewing and embark on a new era of coastal living.