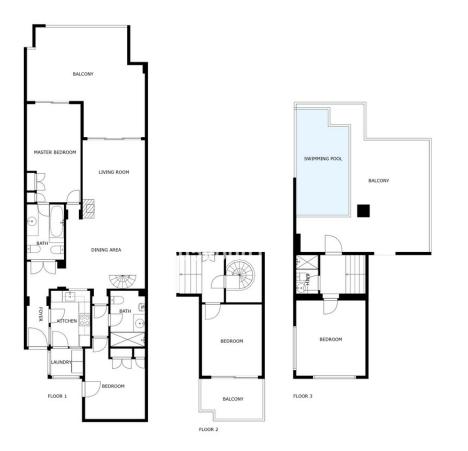

Estepona, Malaga, Bahia de la Plata Urbanization. Discover unparalleled luxury in one of Estepona's premier developments, Bahia de la Plata. This fabulous duplex penthouse, situated in a gated community with 16 blocks, redefines coastal living with its array of amenities and breathtaking views. Key Features: Prime Location: Located in Estepona, Málaga, in the prestigious Bahia de la Plata urbanization. Resort-style Amenities: 5 communal pools, paddle tennis court, gym, spa, and direct access to the beach. 24-Hour Security: Enjoy peace of mind in this gated community with round-the-clock security. Recently Renovated: The duplex penthouse has been tastefully renovated for a modern and stylish ambiance. Duplex Layout: Ground Floor: Entrance hall, kitchen with laundry area, two exterior en-suite bedrooms (one with direct access to a spacious terrace), and a large living room with terrace. Second Floor: Two bedrooms, a bathroom, a terrace, and a private pool terrace for enjoying incredible sunsets. Stunning sea views and ample storage space. Parking and Storage: Two parking spaces and a storage room for your convenience. Estepona Lifestyle: Indulge in the Mediterranean lifestyle with access to the finest amenities and the convenience of being right on the beach. Estepona's charm, combined with the exclusivity of Bahia de la Plata, offers a unique living experience. Your New Beginning: Seize the opportunity to become the proud owner of this exceptional duplex penthouse. Contact Strand Properties today to schedule a private viewing and embark on a new era of coastal living.