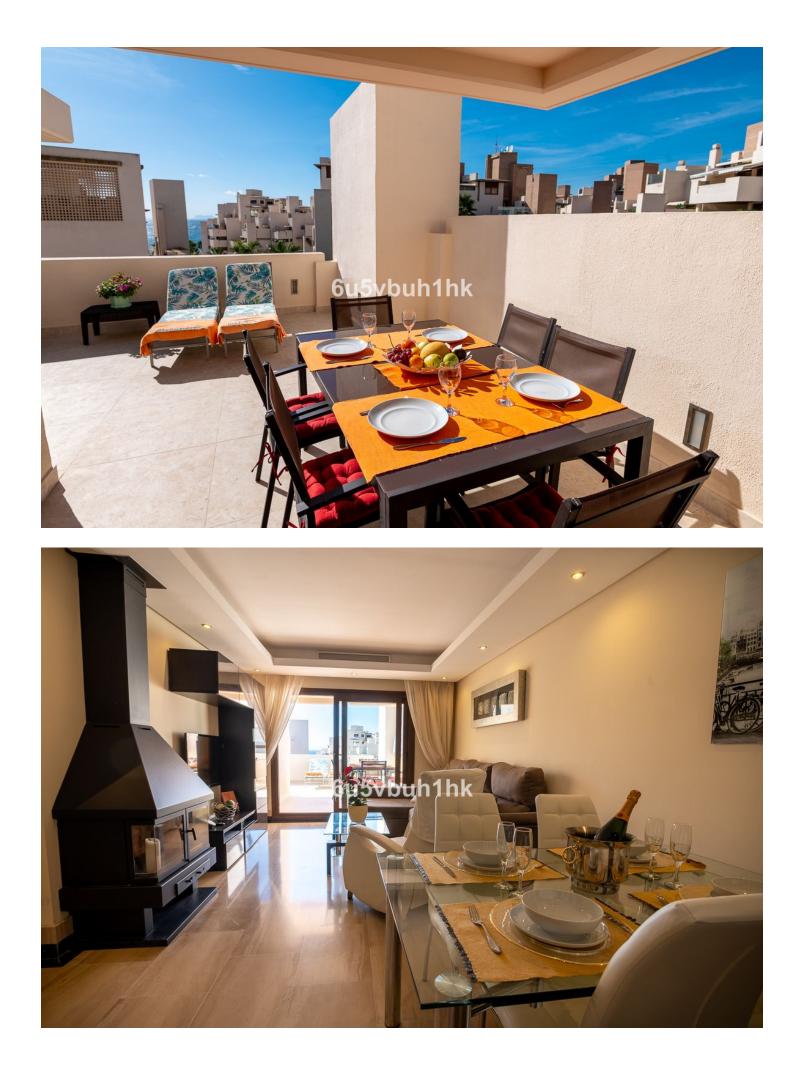

Estepona, Malaga, Bahia de la Plata Urbanization. Discover unparalleled luxury in one of Estepona's premier developments, Bahia de la Plata. This fabulous duplex penthouse, situated in a gated community with 16 blocks, redefines coastal living with its array of amenities and breathtaking views. Key Features: Prime Location: Located in Estepona, Málaga, in the prestigious Bahia de la Plata urbanization. Resort-style Amenities: 5 communal pools, paddle tennis court, gym, spa, and direct access to the beach. 24-Hour Security: Enjoy peace of mind in this gated community with round-the-clock security. Recently Renovated: The duplex penthouse has been tastefully renovated for a modern and stylish ambiance. Duplex Layout: Ground Floor: Entrance hall, kitchen with laundry area, two exterior en-suite bedrooms (one with direct access to a spacious terrace), and a large living room with terrace. Second Floor: Two bedrooms, a bathroom, a terrace, and a private pool terrace for enjoying incredible sunsets. Stunning sea views and ample storage space. Parking and Storage: Two parking spaces and a storage room for your convenience. Estepona Lifestyle: Indulge in the Mediterranean lifestyle with access to the finest amenities and the convenience of being right on the beach. Estepona's charm, combined with the exclusivity of Bahia de la Plata, offers a unique living experience. Your New Beginning: Seize the opportunity to become the proud owner of this exceptional duplex penthouse. Contact Strand Properties today to schedule a private viewing and embark on a new era of coastal living.

Setting

Beachside Close To Town

Features

- Covered Terrace
- 🖌 Lift
- Private Terrace
- Storage Room
- Double Glazing
- Basement

Pool Y Private Climate Control

Views Garden Urban

SIZES ARE APPROXIMATE, ACTUAL MAY VARY.