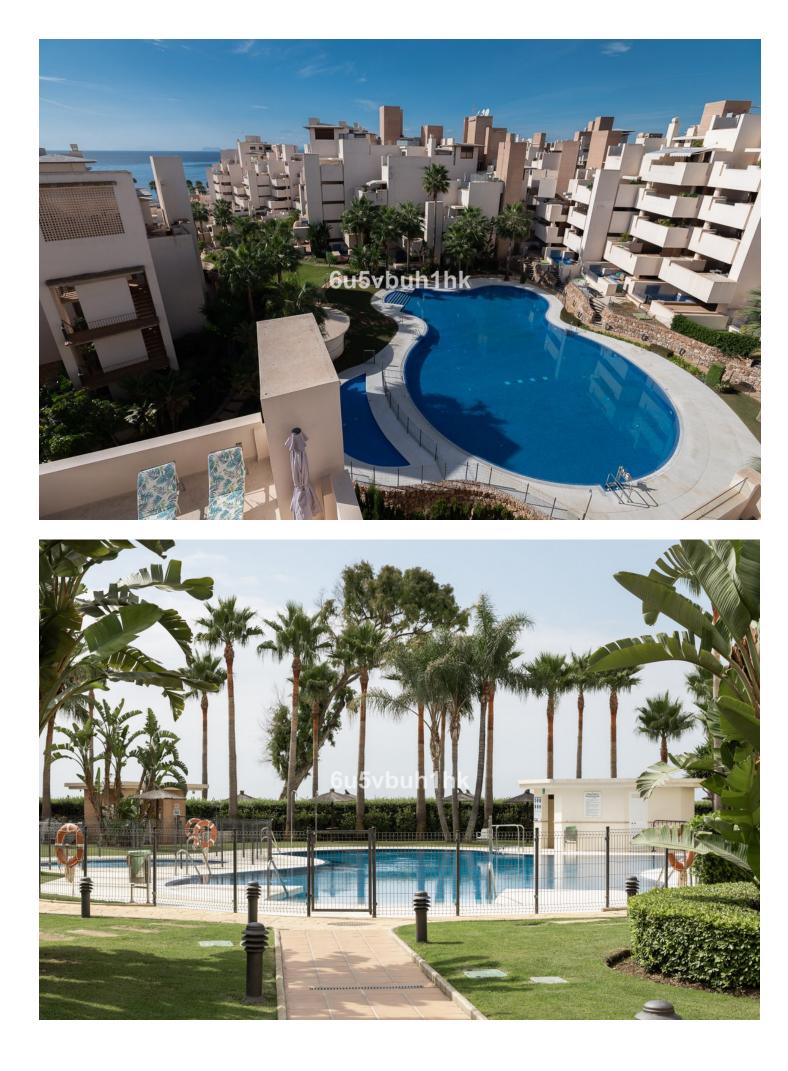

Estepona, Malaga, Bahia de la Plata Urbanization. Discover unparalleled luxury in one of Estepona's premier developments, Bahia de la Plata. This fabulous duplex penthouse, situated in a gated community with 16 blocks, redefines coastal living with its array of amenities and breathtaking views. Key Features: Prime Location: Located in Estepona, Málaga, in the prestigious Bahia de la Plata urbanization. Resort-style Amenities: 5 communal pools, paddle tennis court, gym, spa, and direct access to the beach. 24-Hour Security: Enjoy peace of mind in this gated community with round-the-clock security. Recently Renovated: The duplex penthouse has been tastefully renovated for a modern and stylish ambiance. Duplex Layout: Ground Floor: Entrance hall, kitchen with laundry area, two exterior en-suite bedrooms (one with direct access to a spacious terrace), and a large living room with terrace. Second Floor: Two bedrooms, a bathroom, a terrace, and a private pool terrace for enjoying incredible sunsets. Stunning sea views and ample storage space. Parking and Storage: Two parking spaces and a storage room for your convenience. Estepona Lifestyle: Indulge in the Mediterranean lifestyle with access to the finest amenities and the convenience of being right on the beach. Estepona's charm, combined with the exclusivity of Bahia de la Plata, offers a unique living experience. Your New Beginning: Seize the opportunity to become the proud owner of this exceptional duplex penthouse. Contact Strand Properties today to schedule a private viewing and embark on a new era of coastal living.