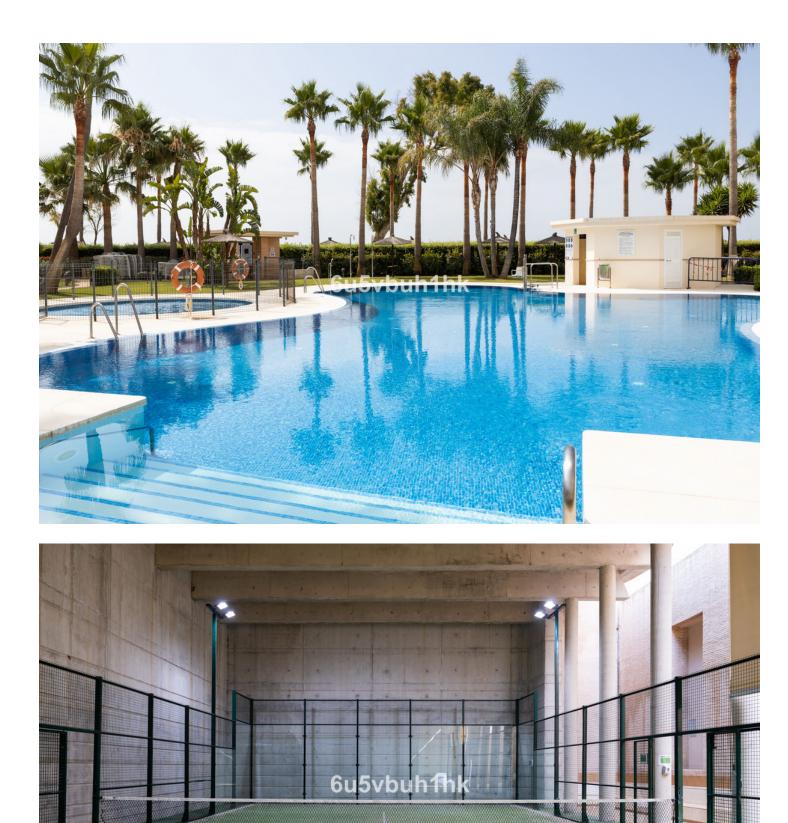

Estepona, Malaga, Bahia de la Plata Urbanization. Discover unparalleled luxury in one of Estepona's premier developments, Bahia de la Plata. This fabulous duplex penthouse, situated in a gated community with 16 blocks, redefines coastal living with its array of amenities and breathtaking views. Key Features: Prime Location: Located in Estepona, Málaga, in the prestigious Bahia de la Plata urbanization. Resort-style Amenities: 5 communal pools, paddle tennis court, gym, spa, and direct access to the beach. 24-Hour Security: Enjoy peace of mind in this gated community with round-the-clock security. Recently Renovated: The duplex penthouse has been tastefully renovated for a modern and stylish ambiance. Duplex Layout: Ground Floor: Entrance hall, kitchen with laundry area, two exterior en-suite bedrooms (one with direct access to a spacious terrace), and a large living room with terrace. Second Floor: Two bedrooms, a bathroom, a terrace, and a private pool terrace for enjoying incredible sunsets. Stunning sea views and ample storage space. Parking and Storage: Two parking spaces and a storage room for your convenience. Estepona Lifestyle: Indulge in the Mediterranean lifestyle with access to the finest amenities and the convenience of being right on the beach. Estepona's charm, combined with the exclusivity of Bahia de la Plata, offers a unique living experience. Your New Beginning: Seize the opportunity to become the proud owner of this exceptional duplex penthouse. Contact Strand Properties today to schedule a private viewing and embark on a new era of coastal living.