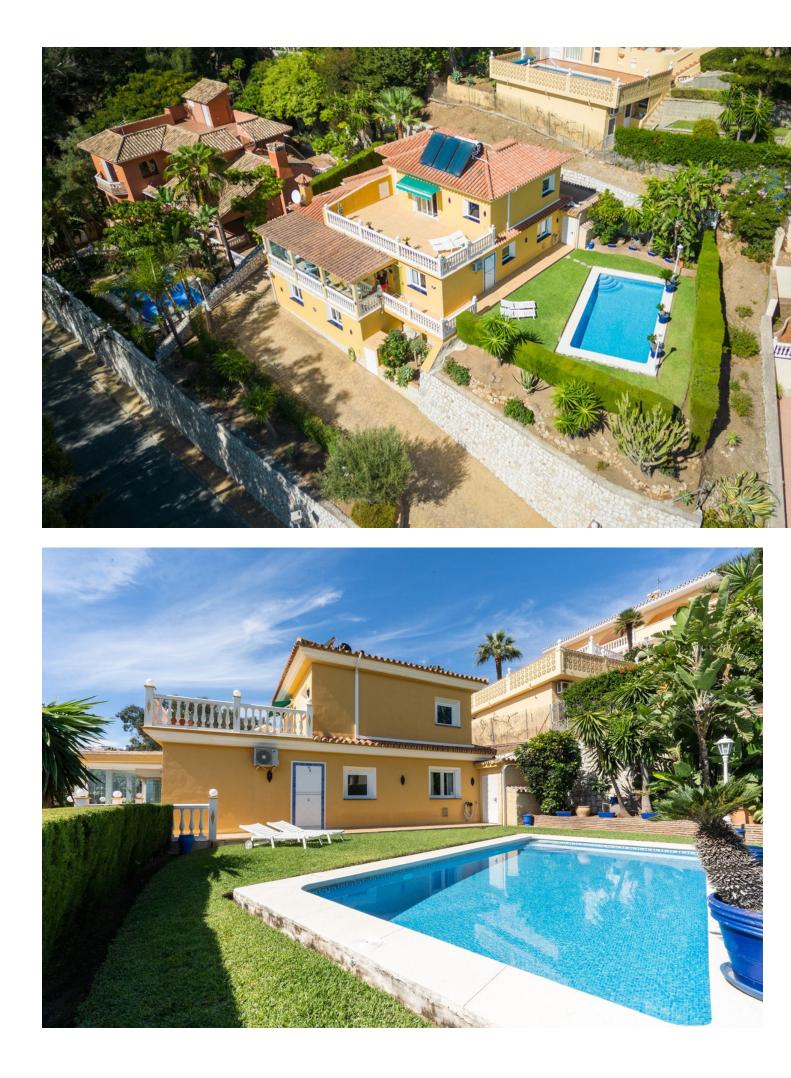

Detached villa located in Torrenueva and within walking distance to the beach, restaurants and shops. The villa is distributed over two floors. On the first floor the hall leads to a spacious living room with a fireplace, open plan kitchen, dining room, with access to a 20m2 terrace with glass curtains. 2 bedrooms with one bathroom and guest toilet. On the first floor, you will find the master bedroom, bathroom and a fabulous 40m2 terrace. The property also has a 40m2 basement and a Lock up garage plus parking for a further 3 cars. Sea views from all rooms, Gas central heating, Airconditioning in all rooms, Heat pump for pool and Solar panels for hot water.