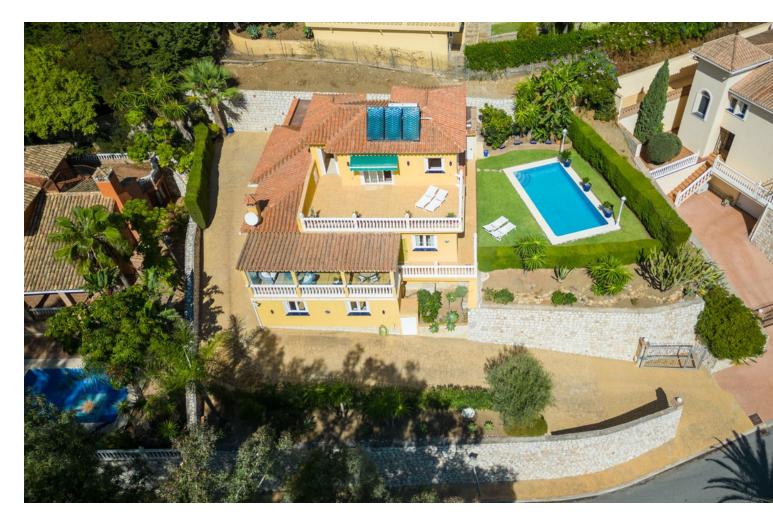

Detached villa located in Torrenueva and within walking distance to the beach, restaurants and shops. The villa is distributed over two floors. On the first floor the hall leads to a spacious living room with a fireplace, open plan kitchen, dining room, with access to a 20m2 terrace with glass curtains. 2 bedrooms with one bathroom and guest toilet. On the first floor, you will find the master bedroom, bathroom and a fabulous 40m2 terrace. The property also has a 40m2 basement and a Lock up garage plus parking for a further 3 cars. Sea views from all rooms, Gas central heating, Airconditioning in all rooms, Heat pump for pool and Solar panels for hot water.