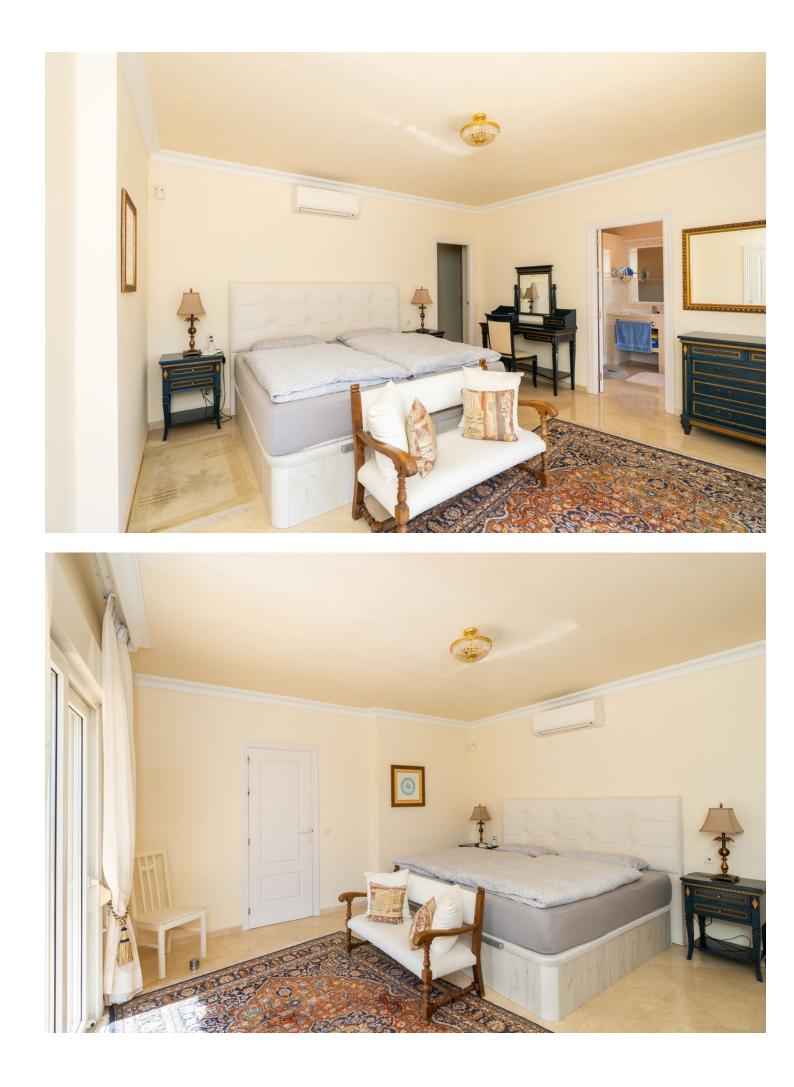

Detached villa located in Torrenueva and within walking distance to the beach, restaurants and shops. The villa is distributed over two floors. On the first floor the hall leads to a spacious living room with a fireplace, open plan kitchen, dining room, with access to a 20m2 terrace with glass curtains. 2 bedrooms with one bathroom and guest toilet. On the first floor, you will find the master bedroom, bathroom and a fabulous 40m2 terrace. The property also has a 40m2 basement and a Lock up garage plus parking for a further 3 cars. Sea views from all rooms, Gas central heating, Airconditioning in all rooms, Heat pump for pool and Solar panels for hot water.