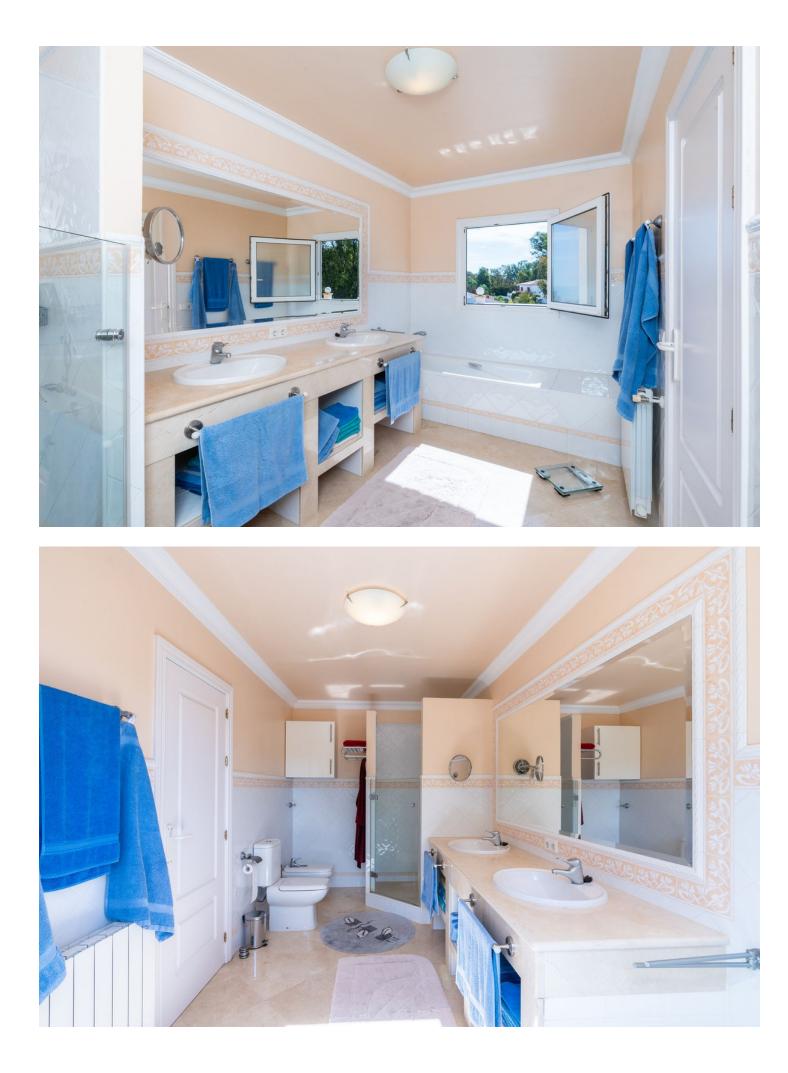

Detached villa located in Torrenueva and within walking distance to the beach, restaurants and shops. The villa is distributed over two floors. On the first floor the hall leads to a spacious living room with a fireplace, open plan kitchen, dining room, with access to a 20m2 terrace with glass curtains. 2 bedrooms with one bathroom and guest toilet. On the first floor, you will find the master bedroom, bathroom and a fabulous 40m2 terrace. The property also has a 40m2 basement and a Lock up garage plus parking for a further 3 cars. Sea views from all rooms, Gas central heating, Airconditioning in all rooms, Heat pump for pool and Solar panels for hot water.