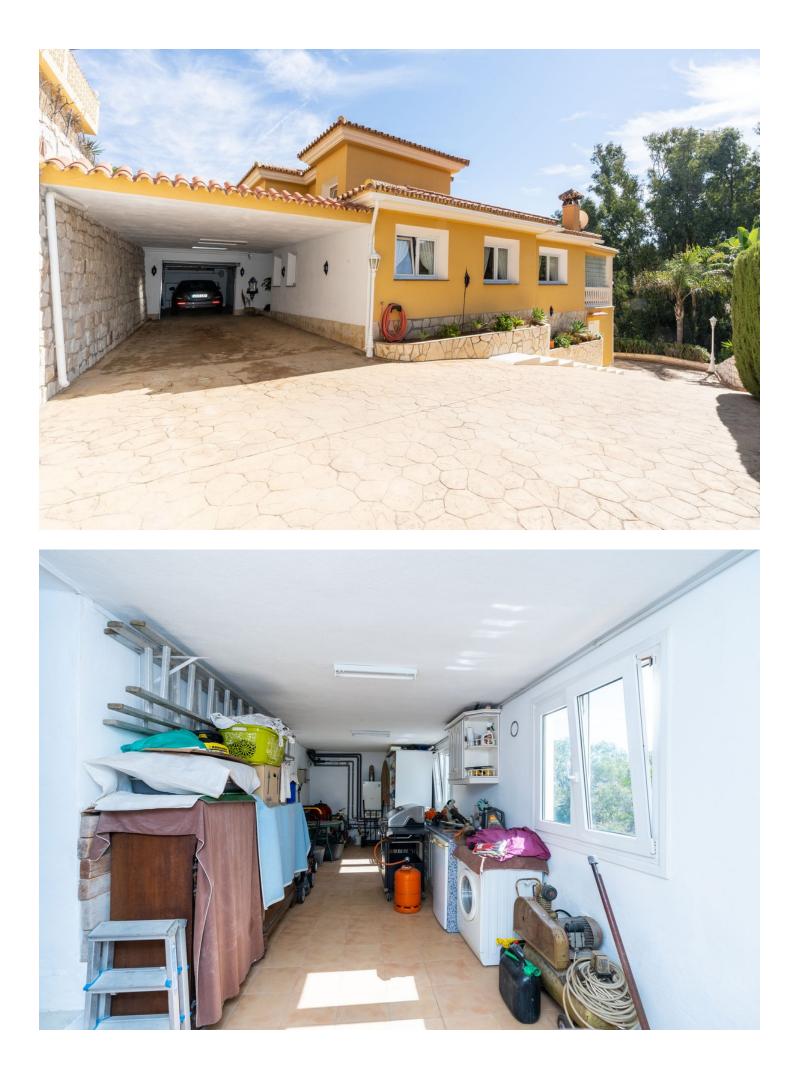

Detached villa located in Torrenueva and within walking distance to the beach, restaurants and shops. The villa is distributed over two floors. On the first floor the hall leads to a spacious living room with a fireplace, open plan kitchen, dining room, with access to a 20m2 terrace with glass curtains. 2 bedrooms with one bathroom and guest toilet. On the first floor, you will find the master bedroom, bathroom and a fabulous 40m2 terrace. The property also has a 40m2 basement and a Lock up garage plus parking for a further 3 cars. Sea views from all rooms, Gas central heating, Airconditioning in all rooms, Heat pump for pool and Solar panels for hot water.