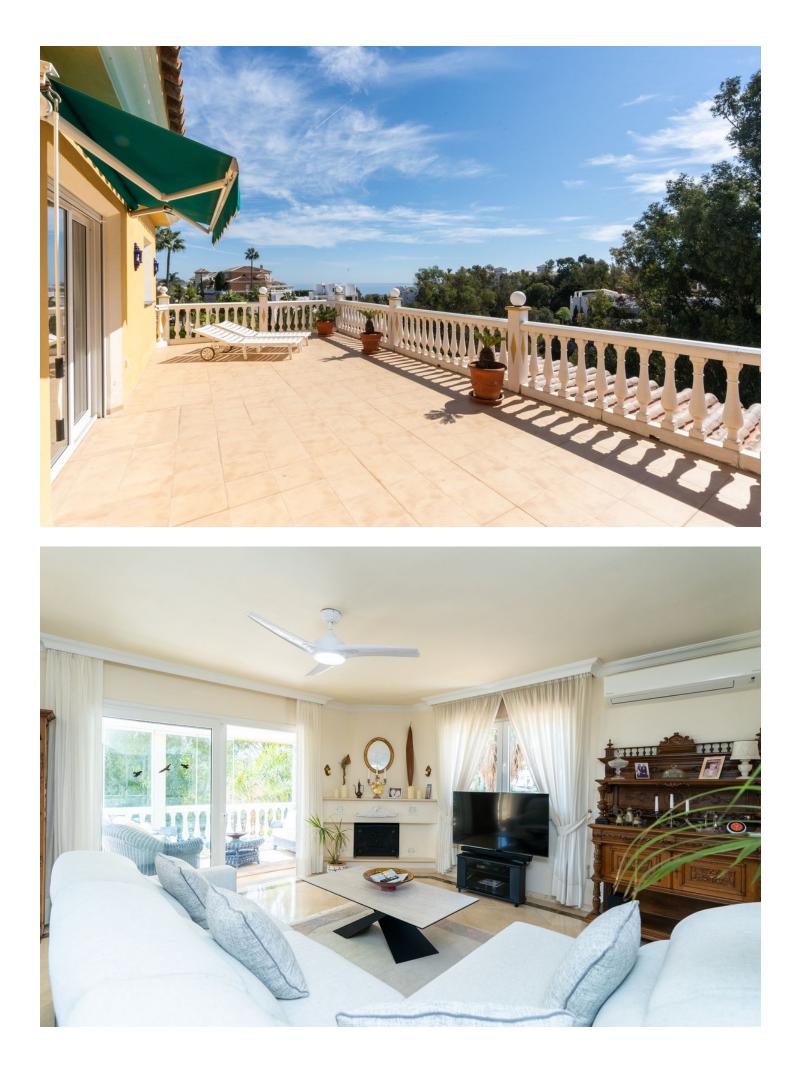

Detached villa located in Torrenueva and within walking distance to the beach, restaurants and shops. The villa is distributed over two floors. On the first floor the hall leads to a spacious living room with a fireplace, open plan kitchen, dining room, with access to a 20m2 terrace with glass curtains. 2 bedrooms with one bathroom and guest toilet. On the first floor, you will find the master bedroom, bathroom and a fabulous 40m2 terrace. The property also has a 40m2 basement and a Lock up garage plus parking for a further 3 cars. Sea views from all rooms, Gas central heating, Airconditioning in all rooms, Heat pump for pool and Solar panels for hot water.