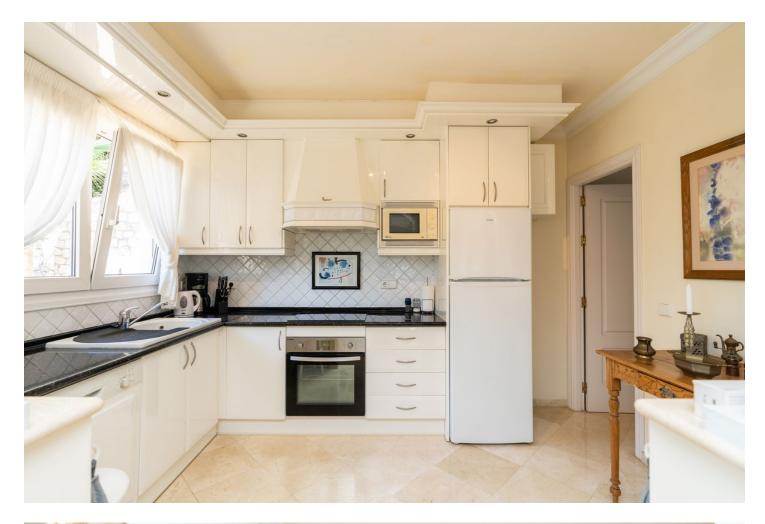

Detached villa located in Torrenueva and within walking distance to the beach, restaurants and shops. The villa is distributed over two floors. On the first floor the hall leads to a spacious living room with a fireplace, open plan kitchen, dining room, with access to a 20m2 terrace with glass curtains. 2 bedrooms with one bathroom and guest toilet. On the first floor, you will find the master bedroom, bathroom and a fabulous 40m2 terrace. The property also has a 40m2 basement and a Lock up garage plus parking for a further 3 cars. Sea views from all rooms, Gas central heating, Airconditioning in all rooms, Heat pump for pool and Solar panels for hot water.