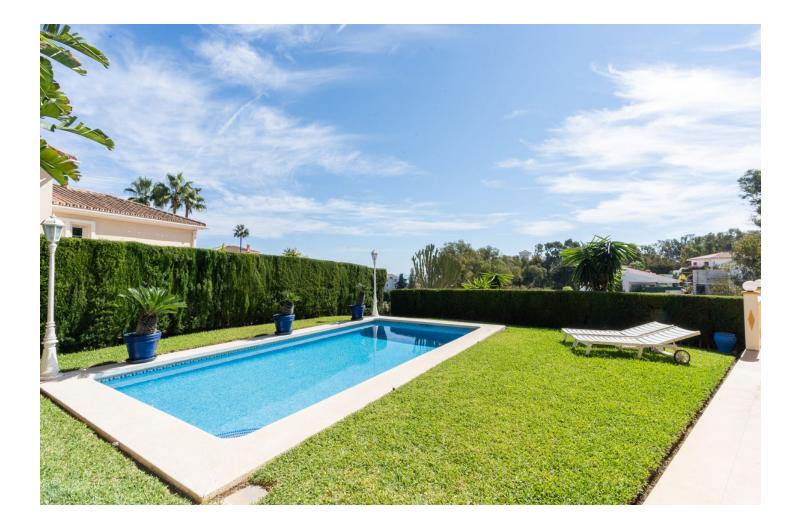

Detached villa located in Torrenueva and within walking distance to the beach, restaurants and shops. The villa is distributed over two floors. On the first floor the hall leads to a spacious living room with a fireplace, open plan kitchen, dining room, with access to a 20m2 terrace with glass curtains. 2 bedrooms with one bathroom and guest toilet. On the first floor, you will find the master bedroom, bathroom and a fabulous 40m2 terrace. The property also has a 40m2 basement and a Lock up garage plus parking for a further 3 cars. Sea views from all rooms, Gas central heating, Airconditioning in all rooms, Heat pump for pool and Solar panels for hot water.