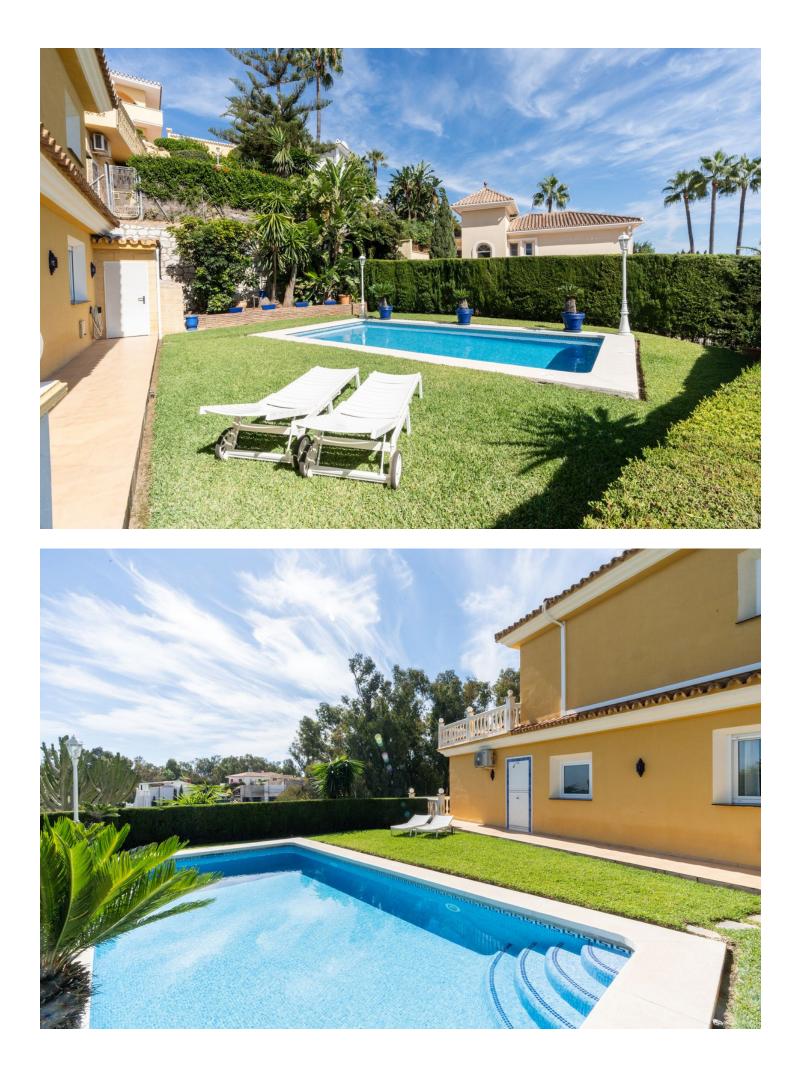

Detached villa located in Torrenueva and within walking distance to the beach, restaurants and shops. The villa is distributed over two floors. On the first floor the hall leads to a spacious living room with a fireplace, open plan kitchen, dining room, with access to a 20m2 terrace with glass curtains. 2 bedrooms with one bathroom and guest toilet. On the first floor, you will find the master bedroom, bathroom and a fabulous 40m2 terrace. The property also has a 40m2 basement and a Lock up garage plus parking for a further 3 cars. Sea views from all rooms, Gas central heating, Airconditioning in all rooms, Heat pump for pool and Solar panels for hot water.