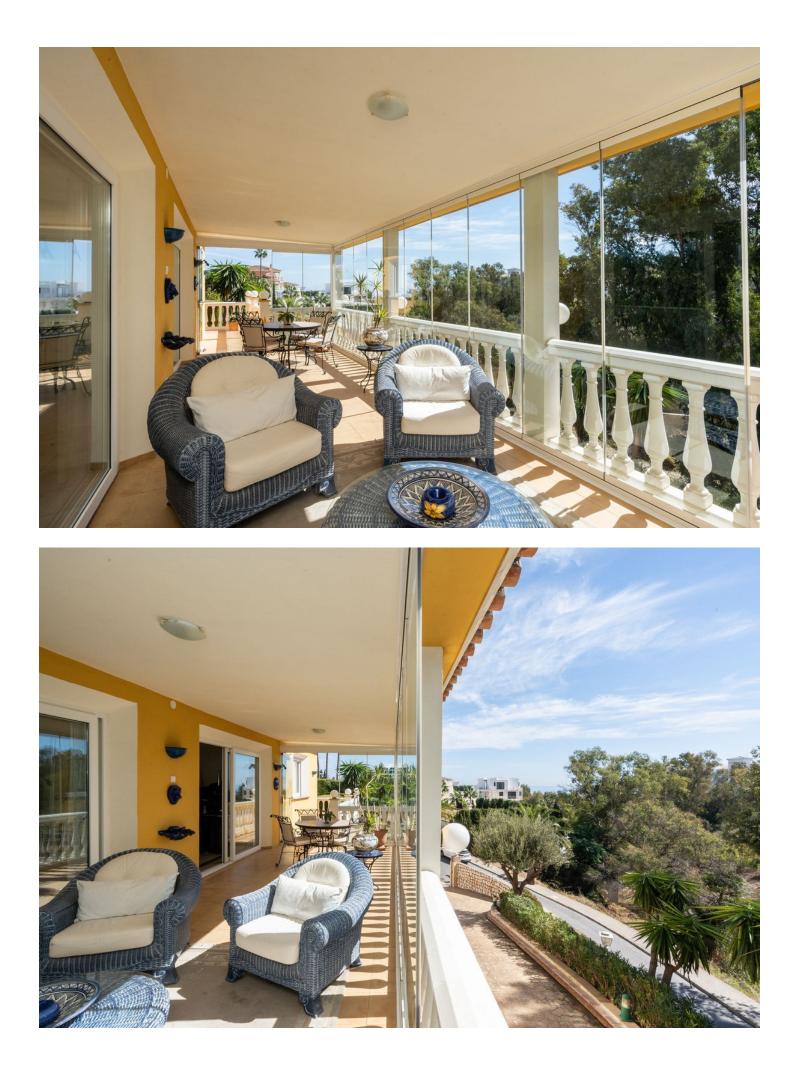

Detached villa located in Torrenueva and within walking distance to the beach, restaurants and shops. The villa is distributed over two floors. On the first floor the hall leads to a spacious living room with a fireplace, open plan kitchen, dining room, with access to a 20m2 terrace with glass curtains. 2 bedrooms with one bathroom and guest toilet. On the first floor, you will find the master bedroom, bathroom and a fabulous 40m2 terrace. The property also has a 40m2 basement and a Lock up garage plus parking for a further 3 cars. Sea views from all rooms, Gas central heating, Airconditioning in all rooms, Heat pump for pool and Solar panels for hot water.