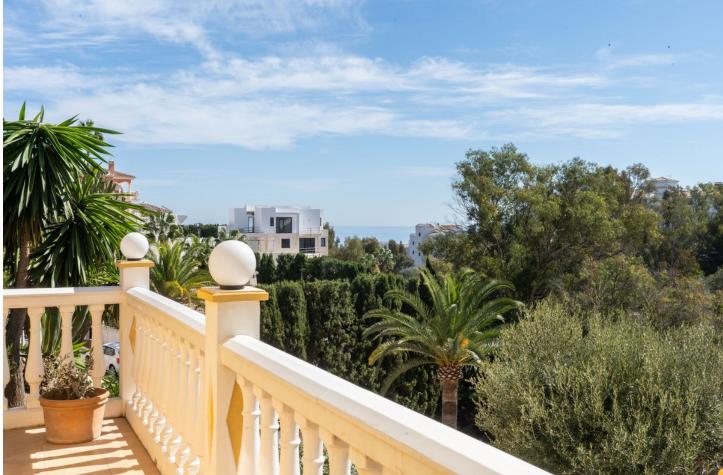

Detached villa located in Torrenueva and within walking distance to the beach, restaurants and shops. The villa is distributed over two floors. On the first floor the hall leads to a spacious living room with a fireplace, open plan kitchen, dining room, with access to a 20m2 terrace with glass curtains. 2 bedrooms with one bathroom and guest toilet. On the first floor, you will find the master bedroom, bathroom and a fabulous 40m2 terrace. The property also has a 40m2 basement and a Lock up garage plus parking for a further 3 cars. Sea views from all rooms, Gas central heating, Airconditioning in all rooms, Heat pump for pool and Solar panels for hot water.