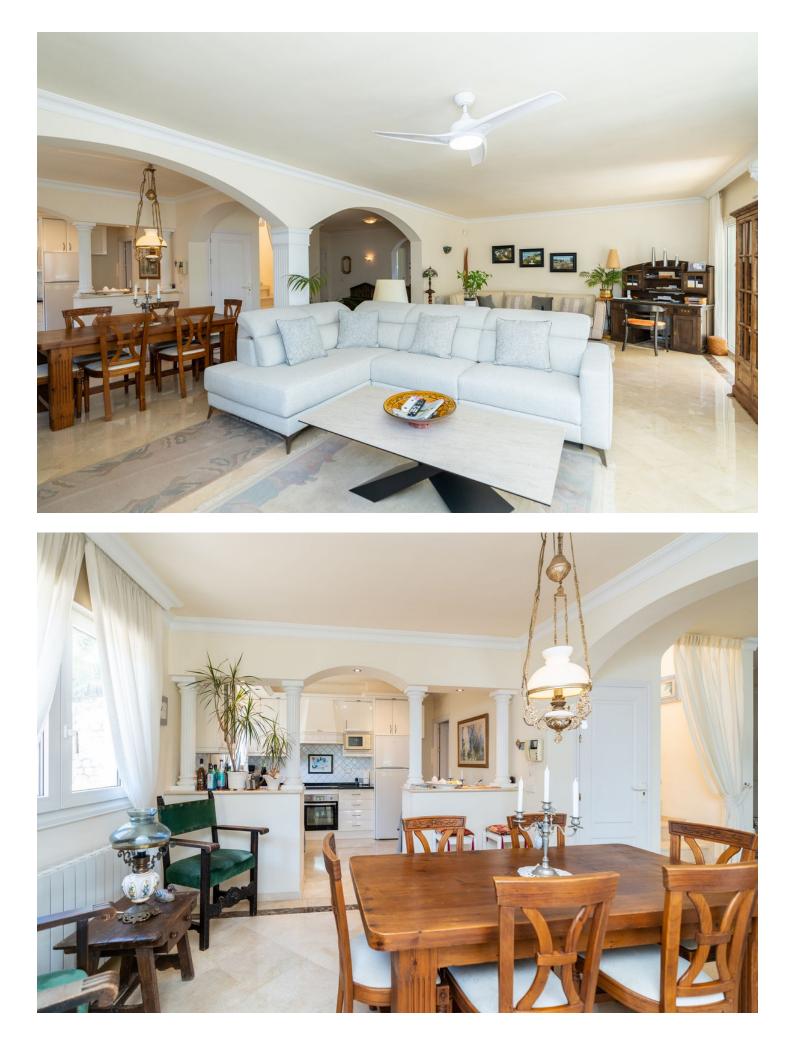

Detached villa located in Torrenueva and within walking distance to the beach, restaurants and shops. The villa is distributed over two floors. On the first floor the hall leads to a spacious living room with a fireplace, open plan kitchen, dining room, with access to a 20m2 terrace with glass curtains. 2 bedrooms with one bathroom and guest toilet. On the first floor, you will find the master bedroom, bathroom and a fabulous 40m2 terrace. The property also has a 40m2 basement and a Lock up garage plus parking for a further 3 cars. Sea views from all rooms, Gas central heating, Airconditioning in all rooms, Heat pump for pool and Solar panels for hot water.