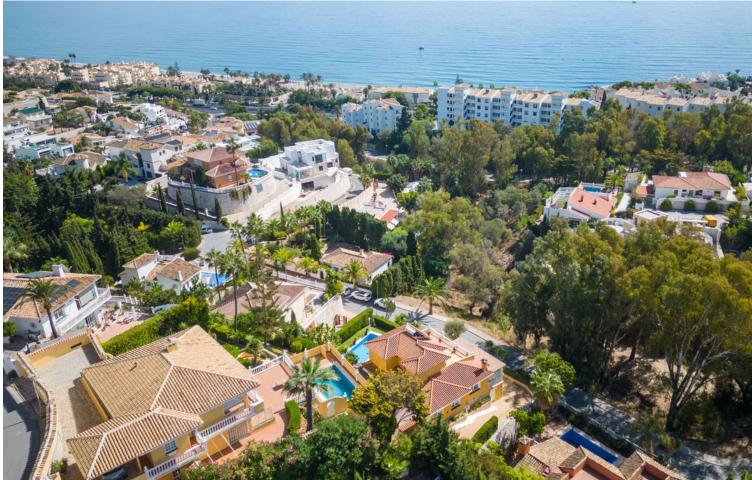

Detached villa located in Torrenueva and within walking distance to the beach, restaurants and shops. The villa is distributed over two floors. On the first floor the hall leads to a spacious living room with a fireplace, open plan kitchen, dining room, with access to a 20m2 terrace with glass curtains. 2 bedrooms with one bathroom and guest toilet. On the first floor, you will find the master bedroom, bathroom and a fabulous 40m2 terrace. The property also has a 40m2 basement and a Lock up garage plus parking for a further 3 cars. Sea views from all rooms, Gas central heating, Airconditioning in all rooms, Heat pump for pool and Solar panels for hot water.