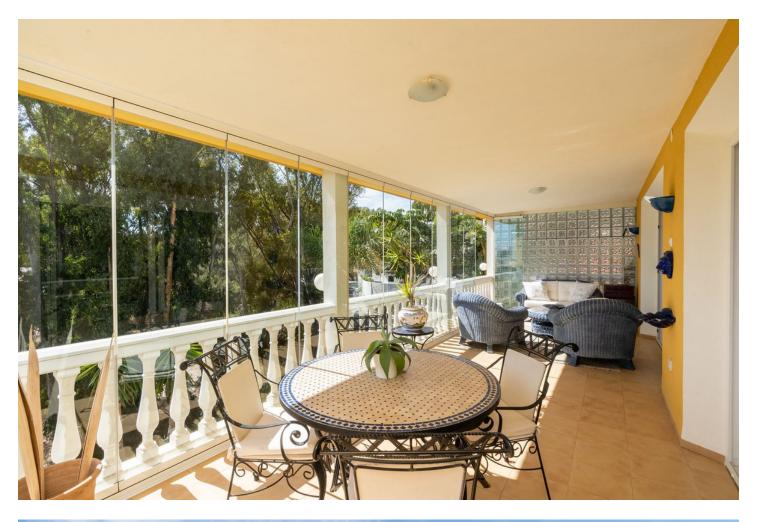

Detached villa located in Torrenueva and within walking distance to the beach, restaurants and shops. The villa is distributed over two floors. On the first floor the hall leads to a spacious living room with a fireplace, open plan kitchen, dining room, with access to a 20m2 terrace with glass curtains. 2 bedrooms with one bathroom and guest toilet. On the first floor, you will find the master bedroom, bathroom and a fabulous 40m2 terrace. The property also has a 40m2 basement and a Lock up garage plus parking for a further 3 cars. Sea views from all rooms, Gas central heating, Airconditioning in all rooms, Heat pump for pool and Solar panels for hot water.