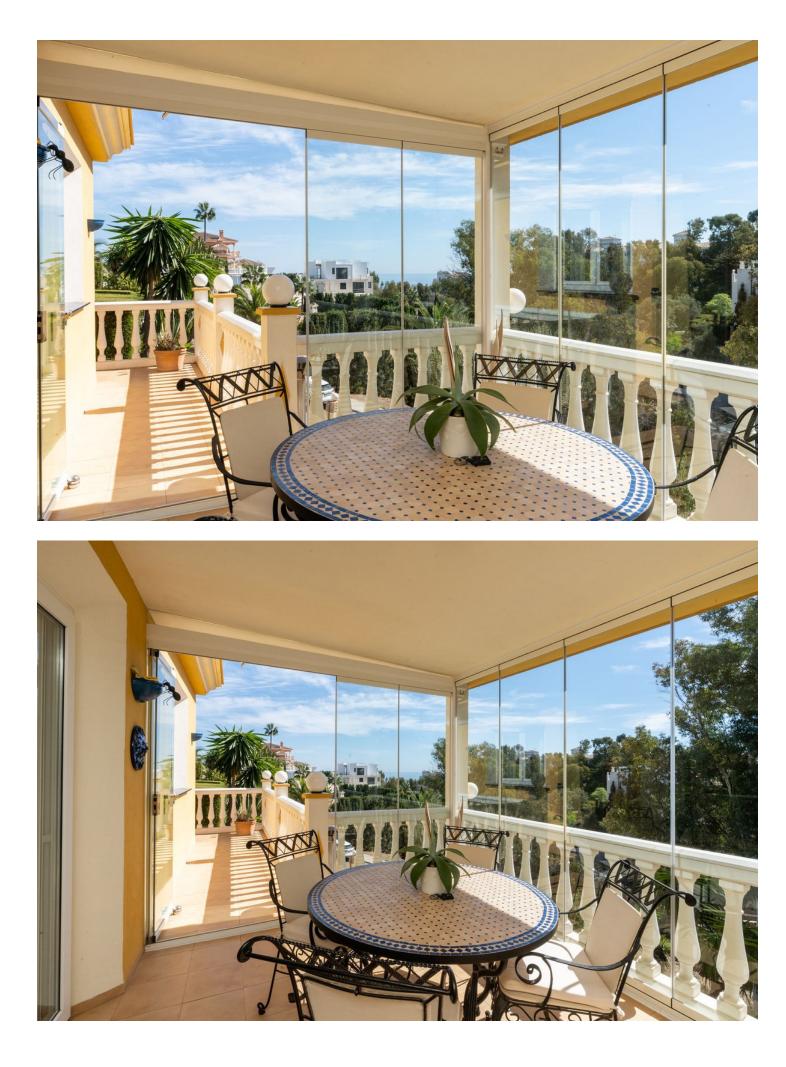

Detached villa located in Torrenueva and within walking distance to the beach, restaurants and shops. The villa is distributed over two floors. On the first floor the hall leads to a spacious living room with a fireplace, open plan kitchen, dining room, with access to a 20m2 terrace with glass curtains. 2 bedrooms with one bathroom and guest toilet. On the first floor, you will find the master bedroom, bathroom and a fabulous 40m2 terrace. The property also has a 40m2 basement and a Lock up garage plus parking for a further 3 cars. Sea views from all rooms, Gas central heating, Airconditioning in all rooms, Heat pump for pool and Solar panels for hot water.