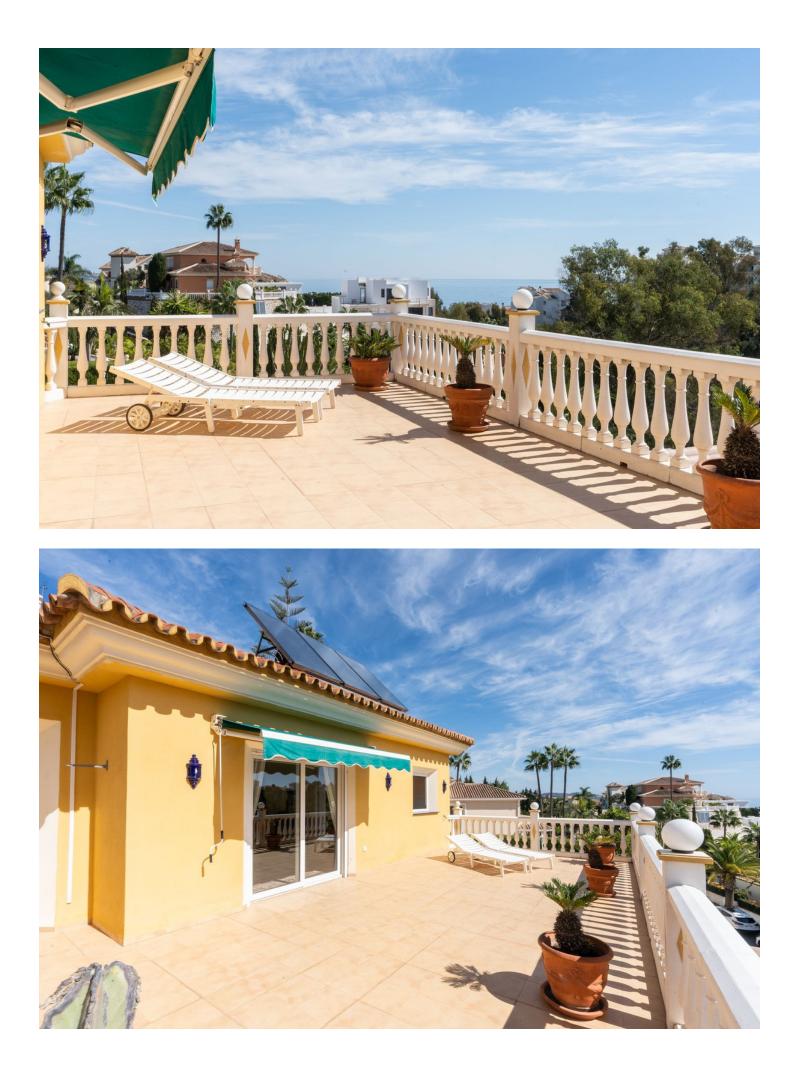

Detached villa located in Torrenueva and within walking distance to the beach, restaurants and shops. The villa is distributed over two floors. On the first floor the hall leads to a spacious living room with a fireplace, open plan kitchen, dining room, with access to a 20m2 terrace with glass curtains. 2 bedrooms with one bathroom and guest toilet. On the first floor, you will find the master bedroom, bathroom and a fabulous 40m2 terrace. The property also has a 40m2 basement and a Lock up garage plus parking for a further 3 cars. Sea views from all rooms, Gas central heating, Airconditioning in all rooms, Heat pump for pool and Solar panels for hot water.