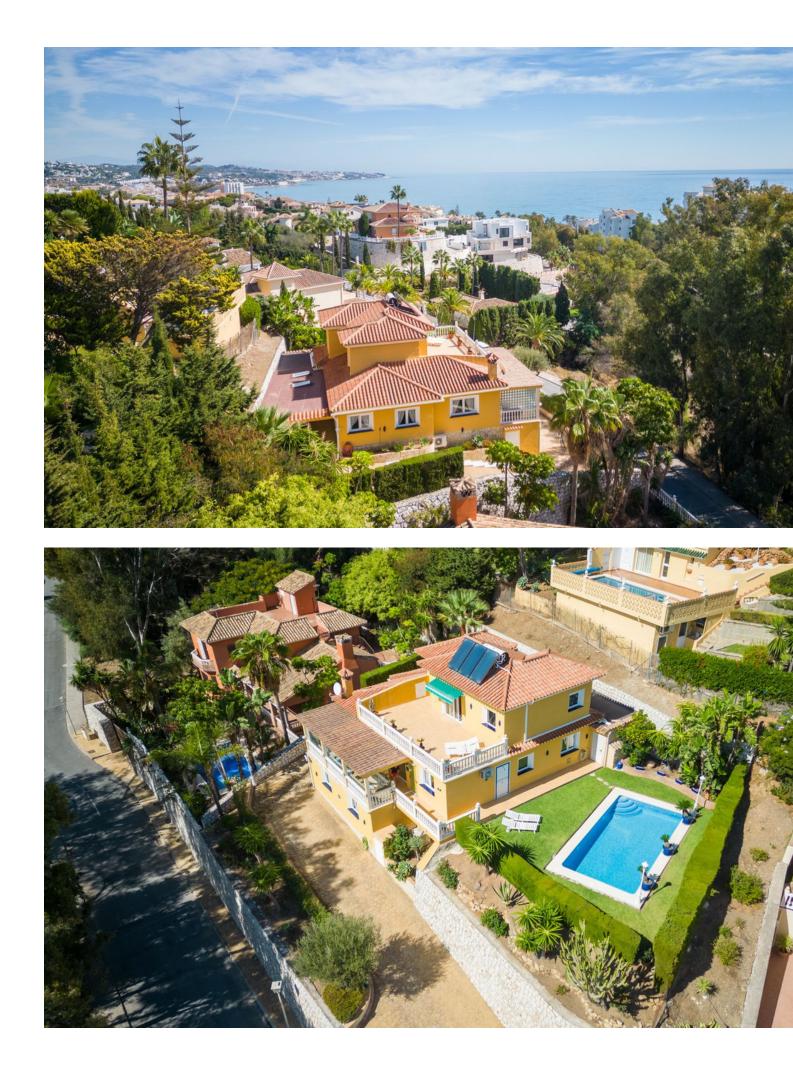

Detached villa located in Torrenueva and within walking distance to the beach, restaurants and shops. The villa is distributed over two floors. On the first floor the hall leads to a spacious living room with a fireplace, open plan kitchen, dining room, with access to a 20m2 terrace with glass curtains. 2 bedrooms with one bathroom and guest toilet. On the first floor, you will find the master bedroom, bathroom and a fabulous 40m2 terrace. The property also has a 40m2 basement and a Lock up garage plus parking for a further 3 cars. Sea views from all rooms, Gas central heating, Airconditioning in all rooms, Heat pump for pool and Solar panels for hot water.