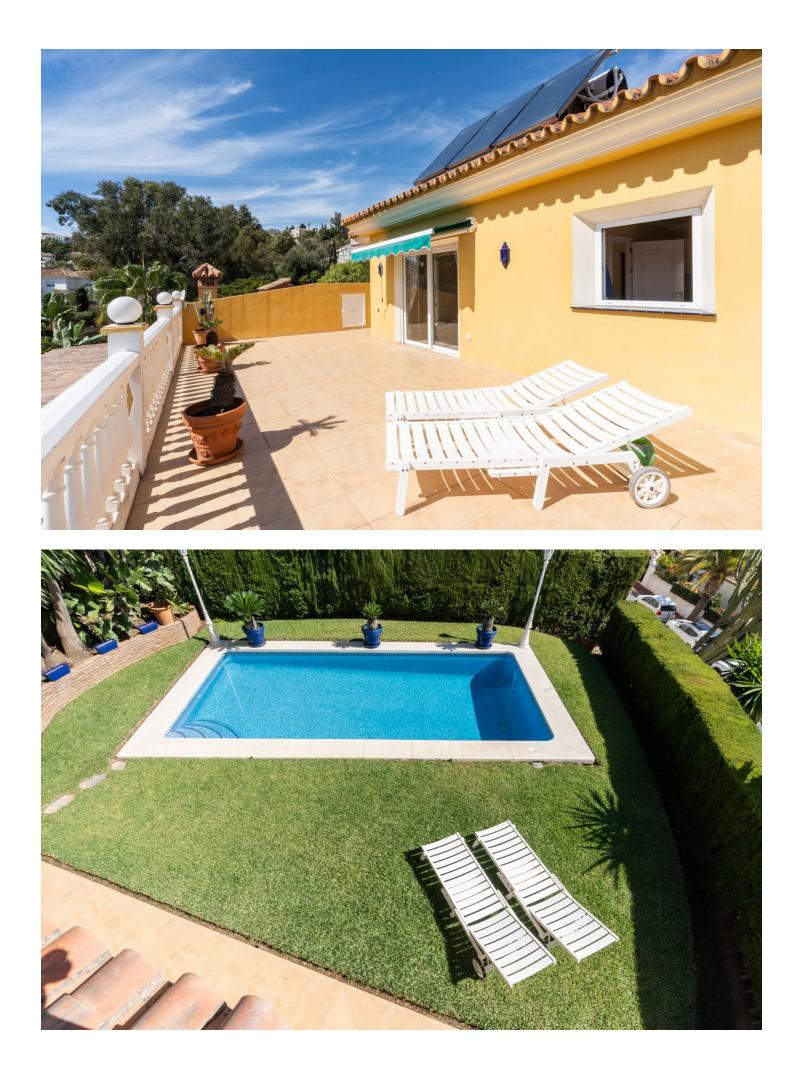

Detached villa located in Torrenueva and within walking distance to the beach, restaurants and shops. The villa is distributed over two floors. On the first floor the hall leads to a spacious living room with a fireplace, open plan kitchen, dining room, with access to a 20m2 terrace with glass curtains. 2 bedrooms with one bathroom and guest toilet. On the first floor, you will find the master bedroom, bathroom and a fabulous 40m2 terrace. The property also has a 40m2 basement and a Lock up garage plus parking for a further 3 cars. Sea views from all rooms, Gas central heating, Airconditioning in all rooms, Heat pump for pool and Solar panels for hot water.