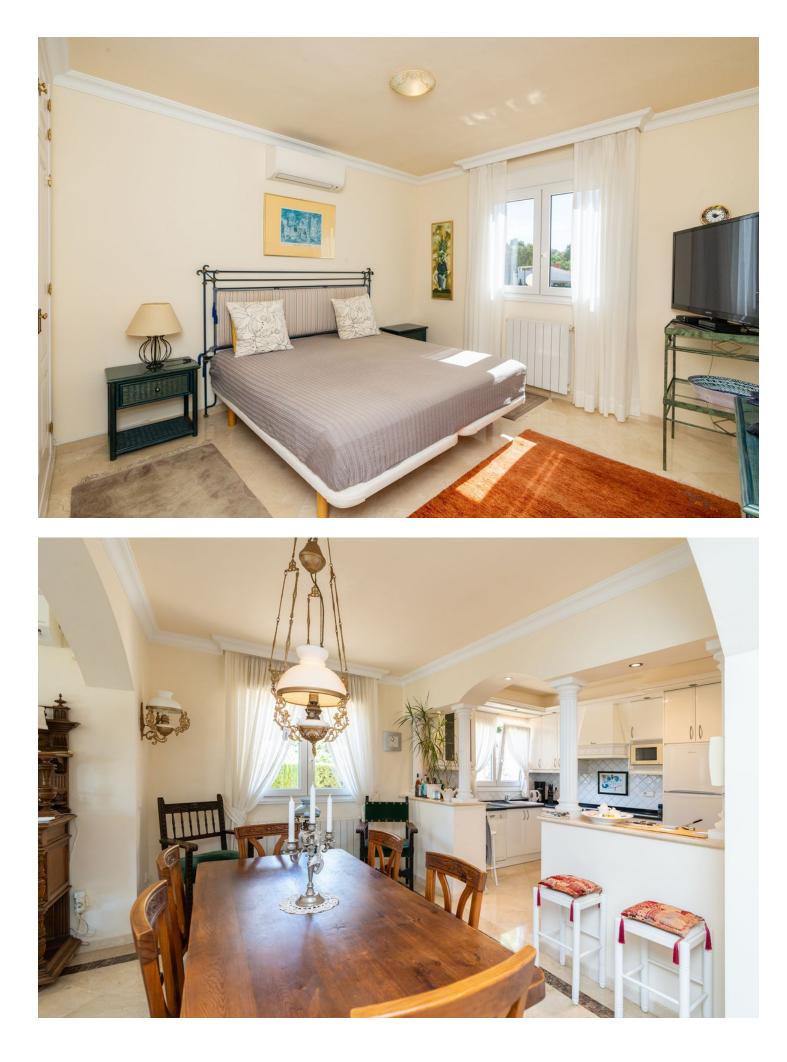

Detached villa located in Torrenueva and within walking distance to the beach, restaurants and shops. The villa is distributed over two floors. On the first floor the hall leads to a spacious living room with a fireplace, open plan kitchen, dining room, with access to a 20m2 terrace with glass curtains. 2 bedrooms with one bathroom and guest toilet. On the first floor, you will find the master bedroom, bathroom and a fabulous 40m2 terrace. The property also has a 40m2 basement and a Lock up garage plus parking for a further 3 cars. Sea views from all rooms, Gas central heating, Airconditioning in all rooms, Heat pump for pool and Solar panels for hot water.