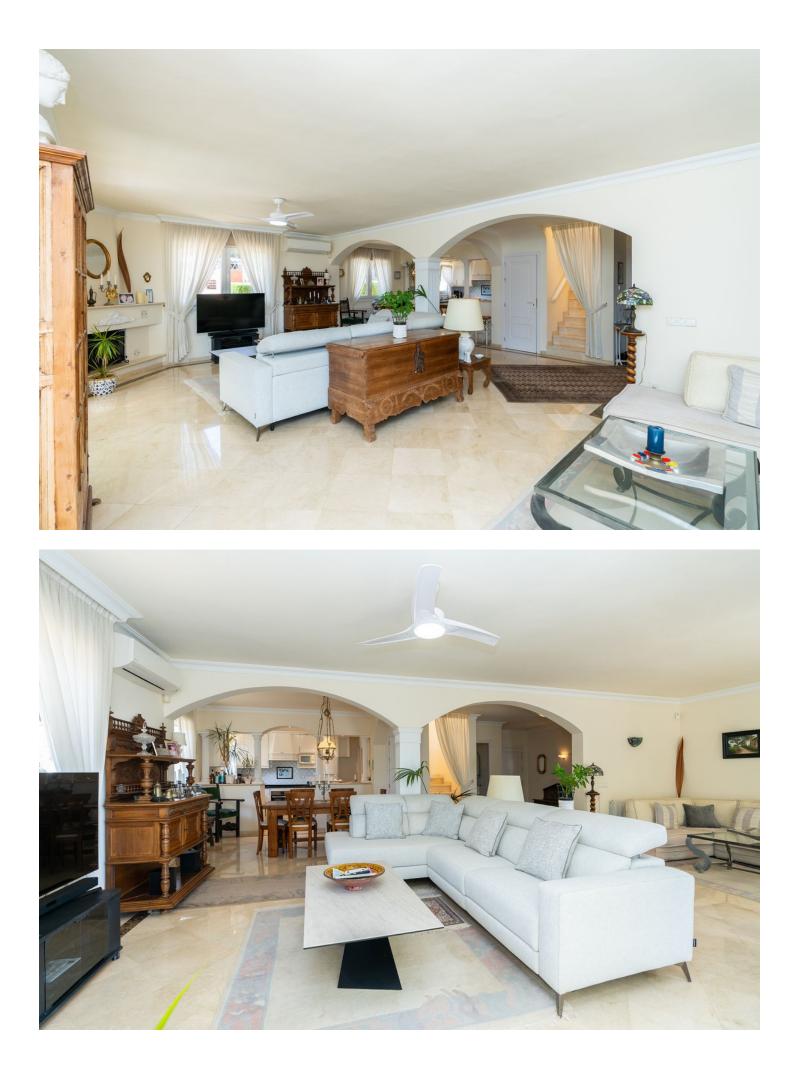

Detached villa located in Torrenueva and within walking distance to the beach, restaurants and shops. The villa is distributed over two floors. On the first floor the hall leads to a spacious living room with a fireplace, open plan kitchen, dining room, with access to a 20m2 terrace with glass curtains. 2 bedrooms with one bathroom and guest toilet. On the first floor, you will find the master bedroom, bathroom and a fabulous 40m2 terrace. The property also has a 40m2 basement and a Lock up garage plus parking for a further 3 cars. Sea views from all rooms, Gas central heating, Airconditioning in all rooms, Heat pump for pool and Solar panels for hot water.