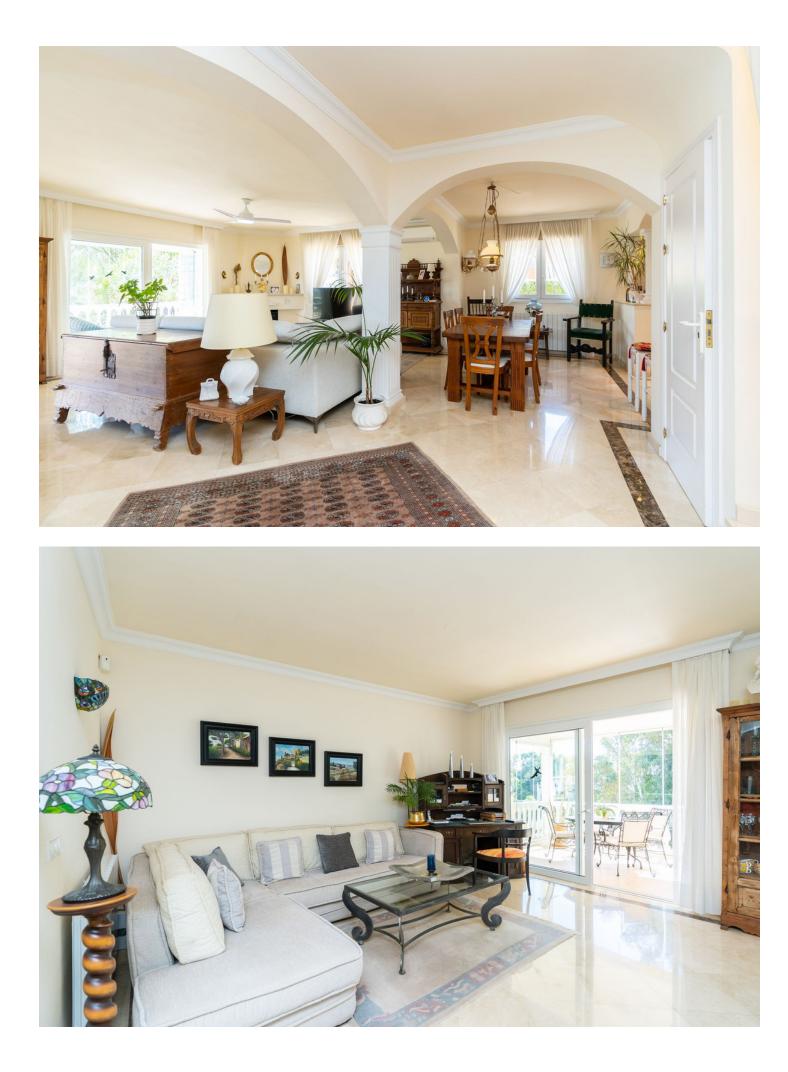

Detached villa located in Torrenueva and within walking distance to the beach, restaurants and shops. The villa is distributed over two floors. On the first floor the hall leads to a spacious living room with a fireplace, open plan kitchen, dining room, with access to a 20m2 terrace with glass curtains. 2 bedrooms with one bathroom and guest toilet. On the first floor, you will find the master bedroom, bathroom and a fabulous 40m2 terrace. The property also has a 40m2 basement and a Lock up garage plus parking for a further 3 cars. Sea views from all rooms, Gas central heating, Airconditioning in all rooms, Heat pump for pool and Solar panels for hot water.