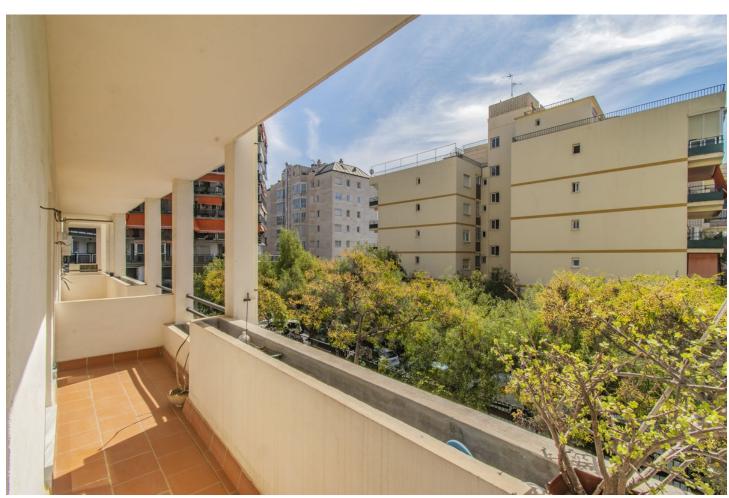

=

1

OFFICE IN THE CENTER OF MARBELLA Office located in the center of Marbella, surrounded by all types of services and businesses. It has a size of almost 60m2 distributed in a waiting room, closed room, bathroom and terrace.