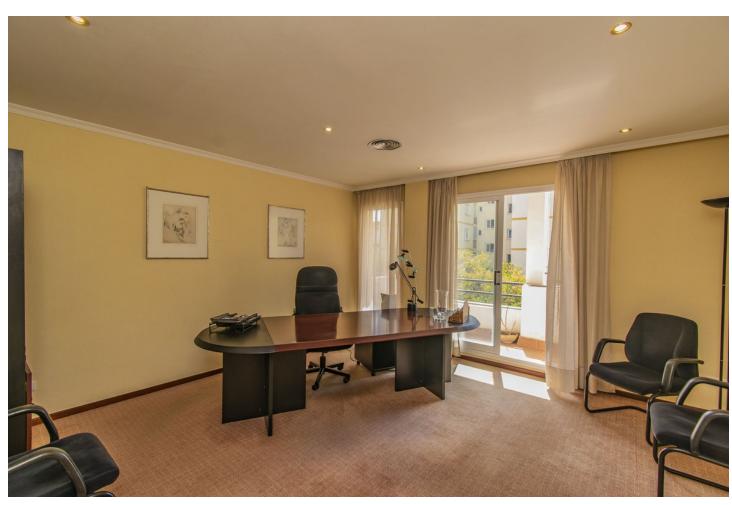

=

1

OFFICE IN THE CENTER OF MARBELLA Office located in the center of Marbella, surrounded by all types of services and businesses. It has a size of almost 60m2 distributed in a waiting room, closed room, bathroom and terrace.