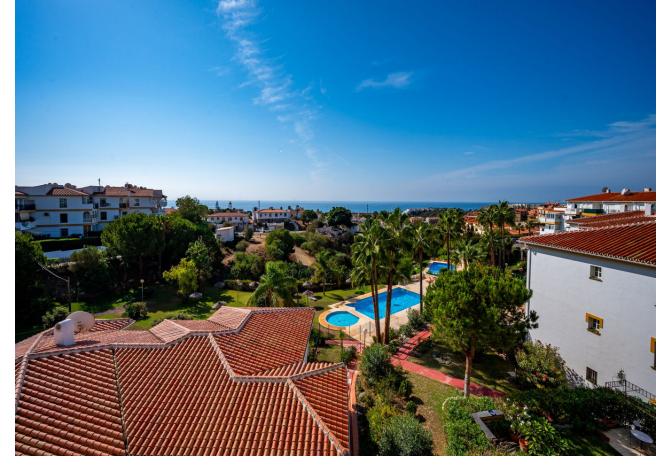

=

1

65 m2

Fantastic, panoramic sea and mountain views from this top floor 2 bedroom, 1 bathroom apartment. This lovely apartment is located within a 10-15 minute walk to the beach, shops and restaurants. The beautiful sea views are enjoyed from the kitchen, Living/dining room, the terrace and one of the two double bedrooms! The second bedroom enjoys wonderful mountain views! This top floor apartment is on the second floor accessed by steps only. This property would make a super holiday home!

| Setting Close To Shops Close To Sea Urbanisation | <b>Orientation</b> South                                                                                            | <b>Condition</b> Good     | <b>Pool</b> Communal                    |
|--------------------------------------------------|---------------------------------------------------------------------------------------------------------------------|---------------------------|-----------------------------------------|
| Views Sea Panoramic Garden Pool                  | Features Covered Terrace Fitted Wardrobes Near Transport Private Terrace Marble Flooring Double Glazing Fiber Optic | Furniture Fully Furnished | <b>Kitchen</b> Fully Fitted             |
| Garden<br>Communal                               | Security Gated Complex                                                                                              | Parking<br>Street         | Utilities  Electricity  Drinkable Water |
| Category Holiday Homes Investment                |                                                                                                                     |                           |                                         |