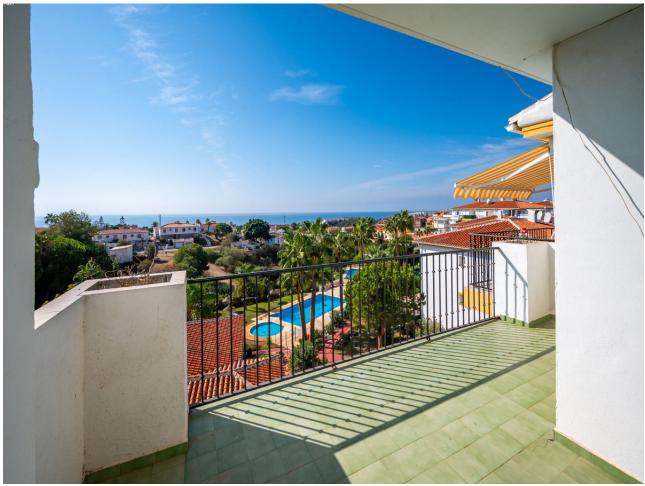

=

1

65 m2

Fantastic, panoramic sea and mountain views from this top floor 2 bedroom, 1 bathroom apartment. This lovely apartment is located within a 10-15 minute walk to the beach, shops and restaurants. The beautiful sea views are enjoyed from the kitchen, Living/dining room, the terrace and one of the two double bedrooms! The second bedroom enjoys wonderful mountain views! This top floor apartment is on the second floor accessed by steps only. This property would make a super holiday home!

| Setting Close To Shops Close To Sea Urbanisation | <b>Orientation</b> South                                                                                            | <b>Condition</b> Good     | <b>Pool</b> Communal                    |
|--------------------------------------------------|---------------------------------------------------------------------------------------------------------------------|---------------------------|-----------------------------------------|
| Views Sea Panoramic Garden Pool                  | Features Covered Terrace Fitted Wardrobes Near Transport Private Terrace Marble Flooring Double Glazing Fiber Optic | Furniture Fully Furnished | <b>Kitchen</b> Fully Fitted             |
| Garden<br>Communal                               | Security Gated Complex                                                                                              | Parking<br>Street         | Utilities  Electricity  Drinkable Water |
| Category Holiday Homes Investment                |                                                                                                                     |                           |                                         |