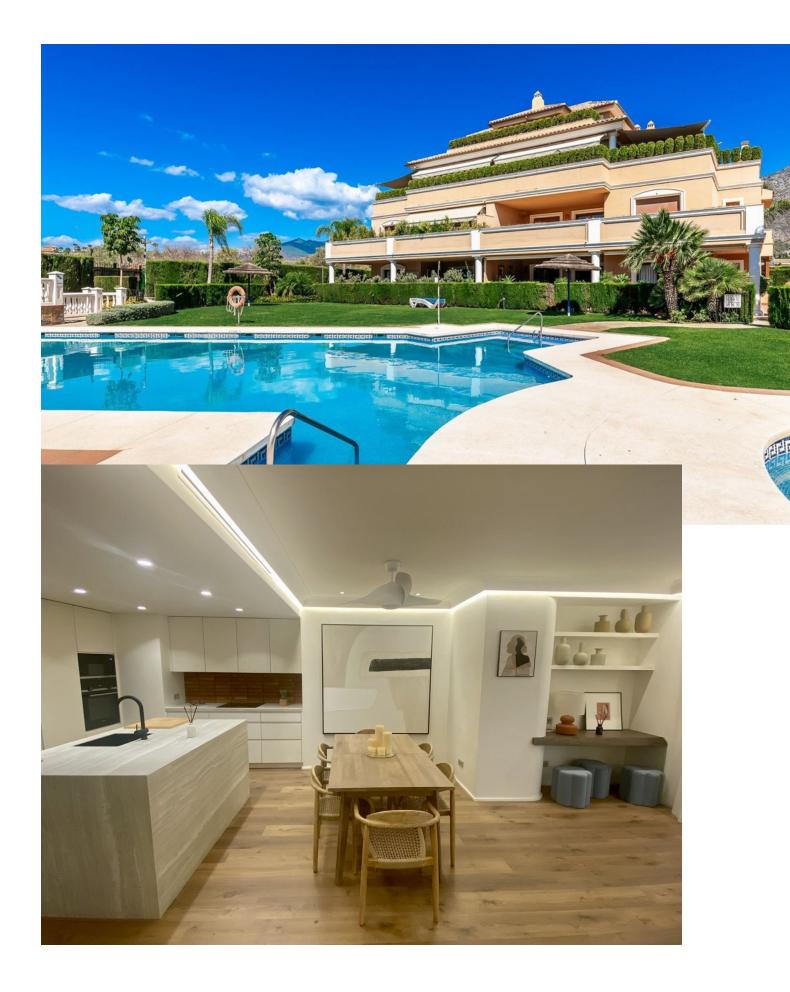

Sales - Apartment - The Golden Mile

www.mibgroup.es +34 662 58 96 58info@mibgroup.es

Ref.-ID: MIBGR4443826 The Golden Mile Apartment 160 m2 3 3

APARTMENT FOR SALE IN LA QUINTA DEL VIRREY, MARBELLA GOLDEN MILE This gated complex of only 20 flats is situated approximately 1 km from the beach in Marbella and offers a large swimming pool for adults plus one for children and landscaped gardens. The accommodation has been completely refurbished giving it a Scandinavian and warm touch with the highest quality standards. It has a constructed area of 212 m2 including 49 m2 of terraces. It has an open concept living-dining room and kitchen that perfectly combines the three spaces. The beautifully designed kitchen is fully equipped including top of the range appliances and a practical central island. The terrace is covered, which makes it ideal for an additional living area. The master bedroom also has access to the main front terrace. The other two bedrooms also have en-suite bathrooms, one of which has a private terrace. Finally there is a guest toilet. The property is sold with two underground parking spaces and a large storage room. Some additional features are: wooden floors, air conditioning, underfloor heating and a fireplace in the living room.