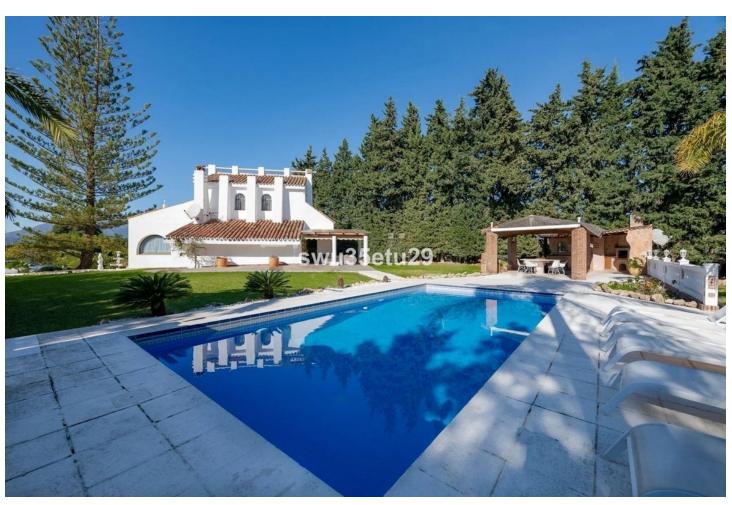

Sales - House - Estepona 1.750.000€ www.mibgroup.es +34 662 58 96 58 info@mibgroup.es IBI: 432 EUR / year

7

Investment Luxury

6

495 m2

6250 m2

The property encompass the original main house, a modern recently built guest bungalow and two swimming pools, all nestled amidst green gardens and fragrant orange trees orchard. The property is secluded, peaceful, and provides a serene escape from the hustle and bustle of everyday life. The main house accommodation comprises an entrance hall and an open living room featuring a cozy fireplace. The high ceilings and historic ambiance create a warm and inviting atmosphere. The fully equipped kitchen provides direct access to a lovely patio where you can enjoy a relaxing breakfast in a cool and tranquil setting. The ground floor level of the main house features three bedrooms, one of which is en-suite and comes with a fireplace, while the other two share a bathroom. Step outside and you will find a separate gazebo with a fully equipped barbecue and dining area next to the swimming pool. The upper level houses the master bedroom suite with jacuzzi and walking wardrobe. The balcony offers views of the sea and mountains. A fully refurbished modern style villa with private swimming pool, patio, and barbecue area is separated from the main house and has total privacy. The house features an open plan living room and kitchen area, and three separate en-suite bedrooms each with their own private terraces and laundry. 220 m2 main house + 30 m2 terrace (two on the first floor and one on the second floor) + barbecue and garage new house of 200 m2 + barbecue and a terrace of 45 m2 Ideal property for large families or investors.