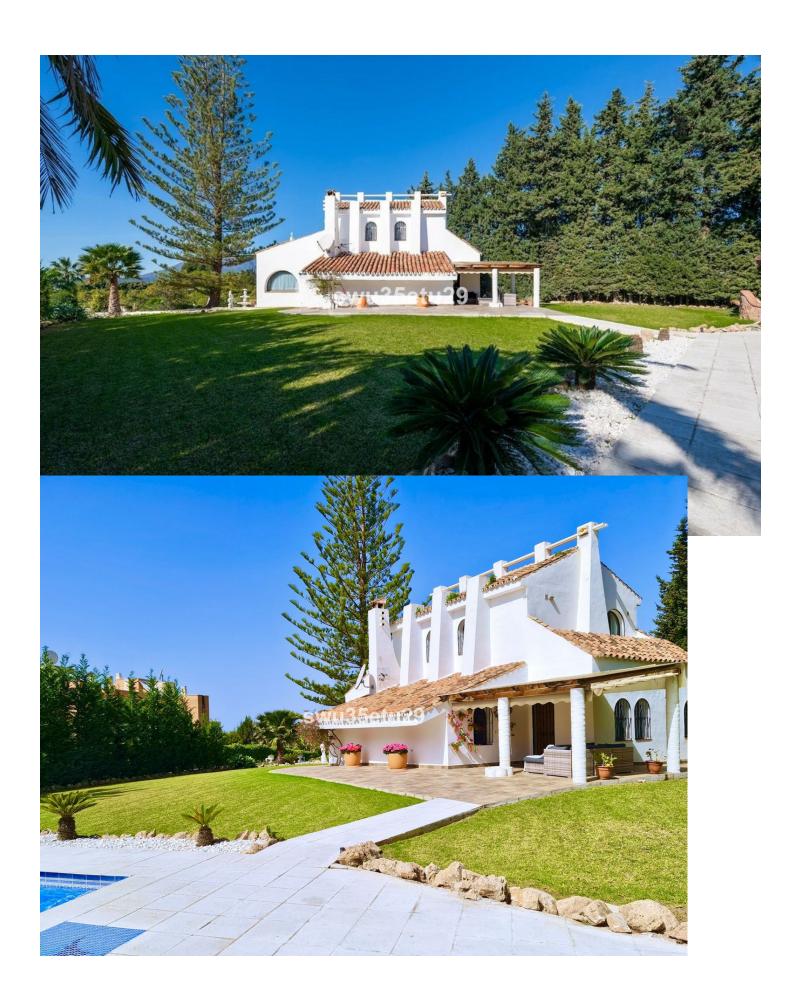

Sales - House - Estepona 1.750.000€ www.mibgroup.es +34 662 58 96 58 info@mibgroup.es IBI: 432 EUR / year

7

Investment Luxury

6

495 m2

6250 m2

The property encompass the original main house, a modern recently built guest bungalow and two swimming pools, all nestled amidst green gardens and fragrant orange trees orchard. The property is secluded, peaceful, and provides a serene escape from the hustle and bustle of everyday life. The main house accommodation comprises an entrance hall and an open living room featuring a cozy fireplace. The high ceilings and historic ambiance create a warm and inviting atmosphere. The fully equipped kitchen provides direct access to a lovely patio where you can enjoy a relaxing breakfast in a cool and tranquil setting. The ground floor level of the main house features three bedrooms, one of which is en-suite and comes with a fireplace, while the other two share a bathroom. Step outside and you will find a separate gazebo with a fully equipped barbecue and dining area next to the swimming pool. The upper level houses the master bedroom suite with jacuzzi and walking wardrobe. The balcony offers views of the sea and mountains. A fully refurbished modern style villa with private swimming pool, patio, and barbecue area is separated from the main house and has total privacy. The house features an open plan living room and kitchen area, and three separate en-suite bedrooms each with their own private terraces and laundry. 220 m2 main house + 30 m2 terrace (two on the first floor and one on the second floor) + barbecue and garage new house of 200 m2 + barbecue and a terrace of 45 m2 Ideal property for large families or investors.