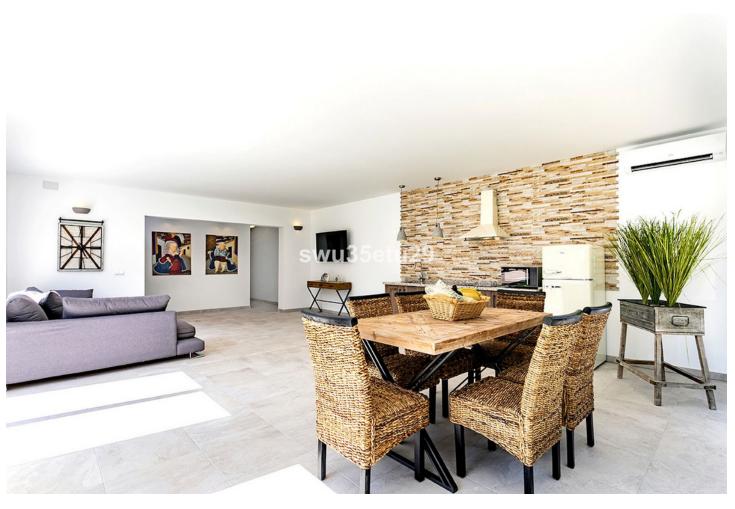

Sales - House - Estepona 1.750.000€ www.mibgroup.es +34 662 58 96 58 info@mibgroup.es IBI: 432 EUR / year

7

Investment Luxury

6

495 m2

6250 m2

The property encompass the original main house, a modern recently built guest bungalow and two swimming pools, all nestled amidst green gardens and fragrant orange trees orchard. The property is secluded, peaceful, and provides a serene escape from the hustle and bustle of everyday life. The main house accommodation comprises an entrance hall and an open living room featuring a cozy fireplace. The high ceilings and historic ambiance create a warm and inviting atmosphere. The fully equipped kitchen provides direct access to a lovely patio where you can enjoy a relaxing breakfast in a cool and tranquil setting. The ground floor level of the main house features three bedrooms, one of which is en-suite and comes with a fireplace, while the other two share a bathroom. Step outside and you will find a separate gazebo with a fully equipped barbecue and dining area next to the swimming pool. The upper level houses the master bedroom suite with jacuzzi and walking wardrobe. The balcony offers views of the sea and mountains. A fully refurbished modern style villa with private swimming pool, patio, and barbecue area is separated from the main house and has total privacy. The house features an open plan living room and kitchen area, and three separate en-suite bedrooms each with their own private terraces and laundry. 220 m2 main house + 30 m2 terrace (two on the first floor and one on the second floor) + barbecue and garage new house of 200 m2 + barbecue and a terrace of 45 m2 Ideal property for large families or investors.