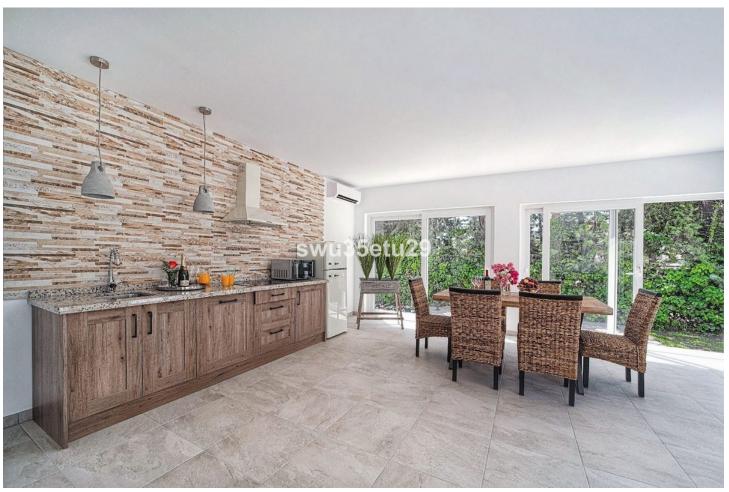

Sales - House - Estepona 1.750.000€ www.mibgroup.es +34 662 58 96 58 info@mibgroup.es IBI: 432 EUR / year

7

Investment Luxury

6

495 m2

6250 m2

The property encompass the original main house, a modern recently built guest bungalow and two swimming pools, all nestled amidst green gardens and fragrant orange trees orchard. The property is secluded, peaceful, and provides a serene escape from the hustle and bustle of everyday life. The main house accommodation comprises an entrance hall and an open living room featuring a cozy fireplace. The high ceilings and historic ambiance create a warm and inviting atmosphere. The fully equipped kitchen provides direct access to a lovely patio where you can enjoy a relaxing breakfast in a cool and tranquil setting. The ground floor level of the main house features three bedrooms, one of which is en-suite and comes with a fireplace, while the other two share a bathroom. Step outside and you will find a separate gazebo with a fully equipped barbecue and dining area next to the swimming pool. The upper level houses the master bedroom suite with jacuzzi and walking wardrobe. The balcony offers views of the sea and mountains. A fully refurbished modern style villa with private swimming pool, patio, and barbecue area is separated from the main house and has total privacy. The house features an open plan living room and kitchen area, and three separate en-suite bedrooms each with their own private terraces and laundry. 220 m2 main house + 30 m2 terrace (two on the first floor and one on the second floor) + barbecue and garage new house of 200 m2 + barbecue and a terrace of 45 m2 Ideal property for large families or investors.