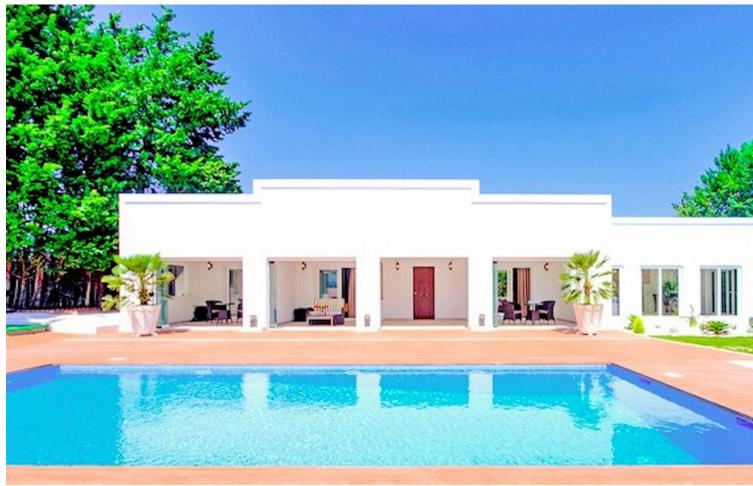

Sales - House - Estepona 1.750.000€ www.mibgroup.es +34 662 58 96 58 info@mibgroup.es IBI: 432 EUR / year

7

Investment Luxury

6

495 m2

6250 m2

The property encompass the original main house, a modern recently built guest bungalow and two swimming pools, all nestled amidst green gardens and fragrant orange trees orchard. The property is secluded, peaceful, and provides a serene escape from the hustle and bustle of everyday life. The main house accommodation comprises an entrance hall and an open living room featuring a cozy fireplace. The high ceilings and historic ambiance create a warm and inviting atmosphere. The fully equipped kitchen provides direct access to a lovely patio where you can enjoy a relaxing breakfast in a cool and tranquil setting. The ground floor level of the main house features three bedrooms, one of which is en-suite and comes with a fireplace, while the other two share a bathroom. Step outside and you will find a separate gazebo with a fully equipped barbecue and dining area next to the swimming pool. The upper level houses the master bedroom suite with jacuzzi and walking wardrobe. The balcony offers views of the sea and mountains. A fully refurbished modern style villa with private swimming pool, patio, and barbecue area is separated from the main house and has total privacy. The house features an open plan living room and kitchen area, and three separate en-suite bedrooms each with their own private terraces and laundry. 220 m2 main house + 30 m2 terrace (two on the first floor and one on the second floor) + barbecue and garage new house of 200 m2 + barbecue and a terrace of 45 m2 Ideal property for large families or investors.