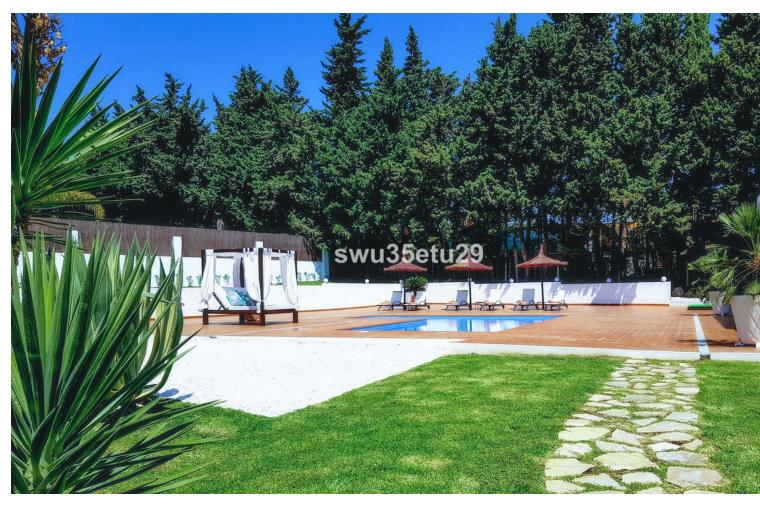

Sales - House - Estepona 1.750.000€ www.mibgroup.es +34 662 58 96 58 info@mibgroup.es IBI: 432 EUR / year

7

Investment Luxury

6

495 m2

6250 m2

The property encompass the original main house, a modern recently built guest bungalow and two swimming pools, all nestled amidst green gardens and fragrant orange trees orchard. The property is secluded, peaceful, and provides a serene escape from the hustle and bustle of everyday life. The main house accommodation comprises an entrance hall and an open living room featuring a cozy fireplace. The high ceilings and historic ambiance create a warm and inviting atmosphere. The fully equipped kitchen provides direct access to a lovely patio where you can enjoy a relaxing breakfast in a cool and tranquil setting. The ground floor level of the main house features three bedrooms, one of which is en-suite and comes with a fireplace, while the other two share a bathroom. Step outside and you will find a separate gazebo with a fully equipped barbecue and dining area next to the swimming pool. The upper level houses the master bedroom suite with jacuzzi and walking wardrobe. The balcony offers views of the sea and mountains. A fully refurbished modern style villa with private swimming pool, patio, and barbecue area is separated from the main house and has total privacy. The house features an open plan living room and kitchen area, and three separate en-suite bedrooms each with their own private terraces and laundry. 220 m2 main house + 30 m2 terrace (two on the first floor and one on the second floor) + barbecue and garage new house of 200 m2 + barbecue and a terrace of 45 m2 Ideal property for large families or investors.