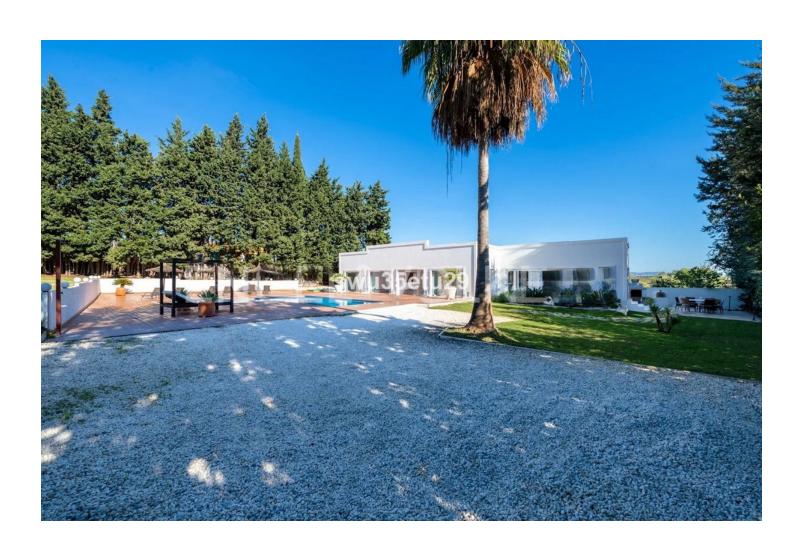

Sales - House - Estepona 1.750.000€ www.mibgroup.es +34 662 58 96 58 info@mibgroup.es IBI: 432 EUR / year

7

Investment Luxury

6

495 m2

6250 m2

The property encompass the original main house, a modern recently built guest bungalow and two swimming pools, all nestled amidst green gardens and fragrant orange trees orchard. The property is secluded, peaceful, and provides a serene escape from the hustle and bustle of everyday life. The main house accommodation comprises an entrance hall and an open living room featuring a cozy fireplace. The high ceilings and historic ambiance create a warm and inviting atmosphere. The fully equipped kitchen provides direct access to a lovely patio where you can enjoy a relaxing breakfast in a cool and tranquil setting. The ground floor level of the main house features three bedrooms, one of which is en-suite and comes with a fireplace, while the other two share a bathroom. Step outside and you will find a separate gazebo with a fully equipped barbecue and dining area next to the swimming pool. The upper level houses the master bedroom suite with jacuzzi and walking wardrobe. The balcony offers views of the sea and mountains. A fully refurbished modern style villa with private swimming pool, patio, and barbecue area is separated from the main house and has total privacy. The house features an open plan living room and kitchen area, and three separate en-suite bedrooms each with their own private terraces and laundry. 220 m2 main house + 30 m2 terrace (two on the first floor and one on the second floor) + barbecue and garage new house of 200 m2 + barbecue and a terrace of 45 m2 Ideal property for large families or investors.