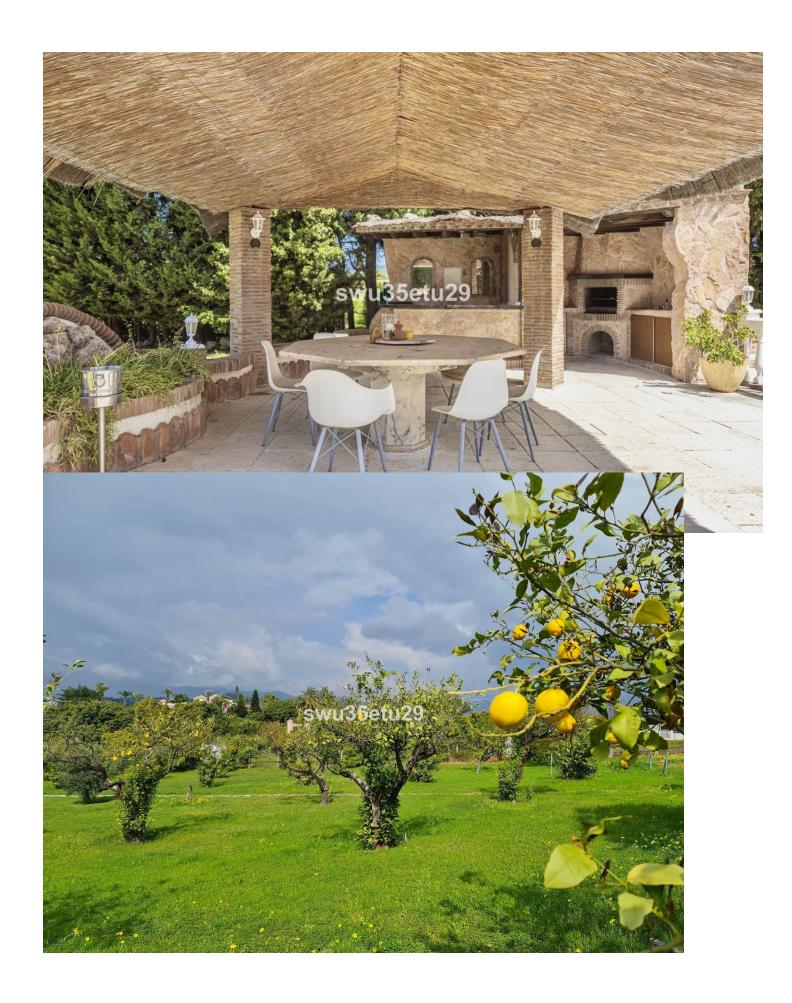

Sales - House - Estepona 1.750.000€ www.mibgroup.es +34 662 58 96 58 info@mibgroup.es IBI: 432 EUR / year

7

Investment Luxury

6

495 m2

6250 m2

The property encompass the original main house, a modern recently built guest bungalow and two swimming pools, all nestled amidst green gardens and fragrant orange trees orchard. The property is secluded, peaceful, and provides a serene escape from the hustle and bustle of everyday life. The main house accommodation comprises an entrance hall and an open living room featuring a cozy fireplace. The high ceilings and historic ambiance create a warm and inviting atmosphere. The fully equipped kitchen provides direct access to a lovely patio where you can enjoy a relaxing breakfast in a cool and tranquil setting. The ground floor level of the main house features three bedrooms, one of which is en-suite and comes with a fireplace, while the other two share a bathroom. Step outside and you will find a separate gazebo with a fully equipped barbecue and dining area next to the swimming pool. The upper level houses the master bedroom suite with jacuzzi and walking wardrobe. The balcony offers views of the sea and mountains. A fully refurbished modern style villa with private swimming pool, patio, and barbecue area is separated from the main house and has total privacy. The house features an open plan living room and kitchen area, and three separate en-suite bedrooms each with their own private terraces and laundry. 220 m2 main house + 30 m2 terrace (two on the first floor and one on the second floor) + barbecue and garage new house of 200 m2 + barbecue and a terrace of 45 m2 Ideal property for large families or investors.