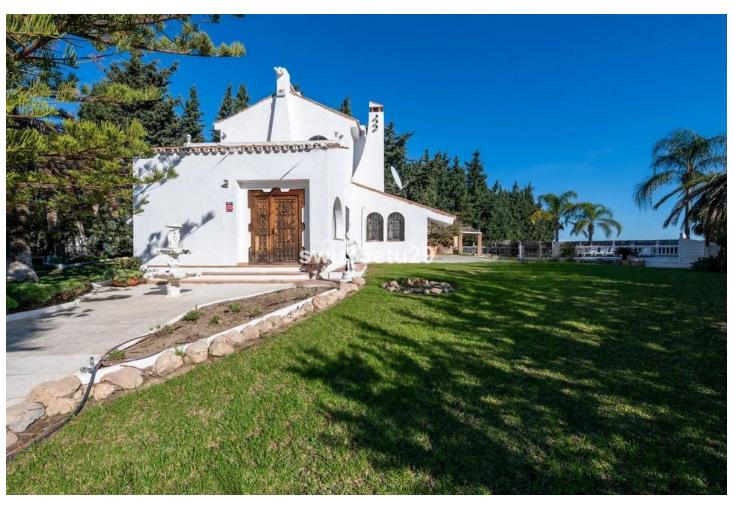

Sales - House - Estepona 1.750.000€ www.mibgroup.es +34 662 58 96 58 info@mibgroup.es IBI: 432 EUR / year

7

Investment Luxury

6

495 m2

6250 m2

The property encompass the original main house, a modern recently built guest bungalow and two swimming pools, all nestled amidst green gardens and fragrant orange trees orchard. The property is secluded, peaceful, and provides a serene escape from the hustle and bustle of everyday life. The main house accommodation comprises an entrance hall and an open living room featuring a cozy fireplace. The high ceilings and historic ambiance create a warm and inviting atmosphere. The fully equipped kitchen provides direct access to a lovely patio where you can enjoy a relaxing breakfast in a cool and tranquil setting. The ground floor level of the main house features three bedrooms, one of which is en-suite and comes with a fireplace, while the other two share a bathroom. Step outside and you will find a separate gazebo with a fully equipped barbecue and dining area next to the swimming pool. The upper level houses the master bedroom suite with jacuzzi and walking wardrobe. The balcony offers views of the sea and mountains. A fully refurbished modern style villa with private swimming pool, patio, and barbecue area is separated from the main house and has total privacy. The house features an open plan living room and kitchen area, and three separate en-suite bedrooms each with their own private terraces and laundry. 220 m2 main house + 30 m2 terrace (two on the first floor and one on the second floor) + barbecue and garage new house of 200 m2 + barbecue and a terrace of 45 m2 Ideal property for large families or investors.