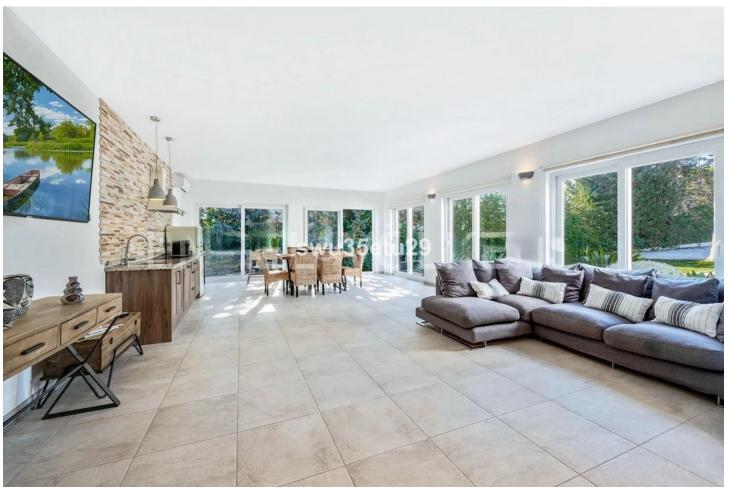

Sales - House - Estepona 1.750.000€ www.mibgroup.es +34 662 58 96 58 info@mibgroup.es IBI: 432 EUR / year

7

Investment Luxury

6

495 m2

6250 m2

The property encompass the original main house, a modern recently built guest bungalow and two swimming pools, all nestled amidst green gardens and fragrant orange trees orchard. The property is secluded, peaceful, and provides a serene escape from the hustle and bustle of everyday life. The main house accommodation comprises an entrance hall and an open living room featuring a cozy fireplace. The high ceilings and historic ambiance create a warm and inviting atmosphere. The fully equipped kitchen provides direct access to a lovely patio where you can enjoy a relaxing breakfast in a cool and tranquil setting. The ground floor level of the main house features three bedrooms, one of which is en-suite and comes with a fireplace, while the other two share a bathroom. Step outside and you will find a separate gazebo with a fully equipped barbecue and dining area next to the swimming pool. The upper level houses the master bedroom suite with jacuzzi and walking wardrobe. The balcony offers views of the sea and mountains. A fully refurbished modern style villa with private swimming pool, patio, and barbecue area is separated from the main house and has total privacy. The house features an open plan living room and kitchen area, and three separate en-suite bedrooms each with their own private terraces and laundry. 220 m2 main house + 30 m2 terrace (two on the first floor and one on the second floor) + barbecue and garage new house of 200 m2 + barbecue and a terrace of 45 m2 Ideal property for large families or investors.