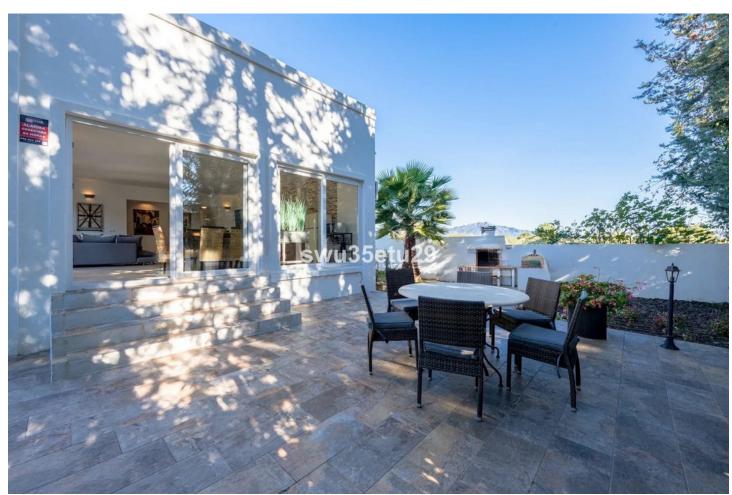

Sales - House - Estepona 1.750.000€ www.mibgroup.es +34 662 58 96 58 info@mibgroup.es IBI: 432 EUR / year

7

Investment Luxury

6

495 m2

6250 m2

The property encompass the original main house, a modern recently built guest bungalow and two swimming pools, all nestled amidst green gardens and fragrant orange trees orchard. The property is secluded, peaceful, and provides a serene escape from the hustle and bustle of everyday life. The main house accommodation comprises an entrance hall and an open living room featuring a cozy fireplace. The high ceilings and historic ambiance create a warm and inviting atmosphere. The fully equipped kitchen provides direct access to a lovely patio where you can enjoy a relaxing breakfast in a cool and tranquil setting. The ground floor level of the main house features three bedrooms, one of which is en-suite and comes with a fireplace, while the other two share a bathroom. Step outside and you will find a separate gazebo with a fully equipped barbecue and dining area next to the swimming pool. The upper level houses the master bedroom suite with jacuzzi and walking wardrobe. The balcony offers views of the sea and mountains. A fully refurbished modern style villa with private swimming pool, patio, and barbecue area is separated from the main house and has total privacy. The house features an open plan living room and kitchen area, and three separate en-suite bedrooms each with their own private terraces and laundry. 220 m2 main house + 30 m2 terrace (two on the first floor and one on the second floor) + barbecue and garage new house of 200 m2 + barbecue and a terrace of 45 m2 Ideal property for large families or investors.