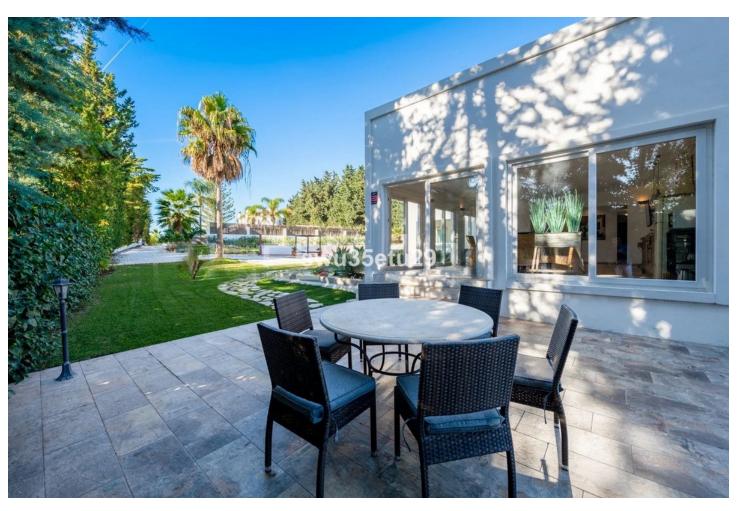

Sales - House - Estepona 1.750.000€ www.mibgroup.es +34 662 58 96 58 info@mibgroup.es IBI: 432 EUR / year

7

Investment Luxury

6

495 m2

6250 m2

The property encompass the original main house, a modern recently built guest bungalow and two swimming pools, all nestled amidst green gardens and fragrant orange trees orchard. The property is secluded, peaceful, and provides a serene escape from the hustle and bustle of everyday life. The main house accommodation comprises an entrance hall and an open living room featuring a cozy fireplace. The high ceilings and historic ambiance create a warm and inviting atmosphere. The fully equipped kitchen provides direct access to a lovely patio where you can enjoy a relaxing breakfast in a cool and tranquil setting. The ground floor level of the main house features three bedrooms, one of which is en-suite and comes with a fireplace, while the other two share a bathroom. Step outside and you will find a separate gazebo with a fully equipped barbecue and dining area next to the swimming pool. The upper level houses the master bedroom suite with jacuzzi and walking wardrobe. The balcony offers views of the sea and mountains. A fully refurbished modern style villa with private swimming pool, patio, and barbecue area is separated from the main house and has total privacy. The house features an open plan living room and kitchen area, and three separate en-suite bedrooms each with their own private terraces and laundry. 220 m2 main house + 30 m2 terrace (two on the first floor and one on the second floor) + barbecue and garage new house of 200 m2 + barbecue and a terrace of 45 m2 Ideal property for large families or investors.