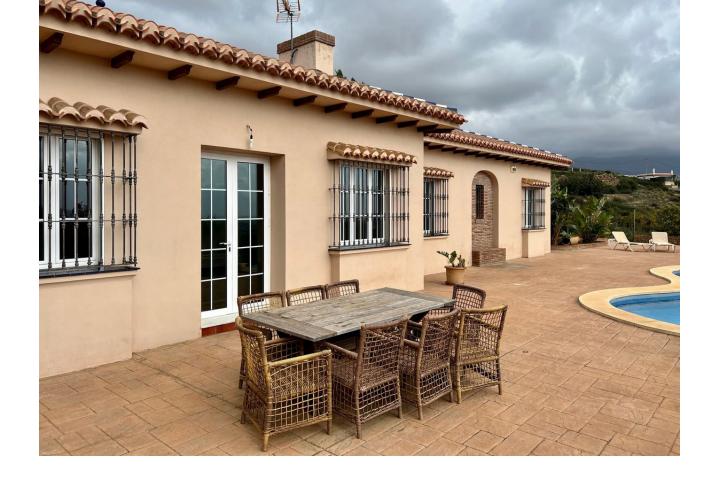

## **Sales - House - Mijas 1.450.000€**

www.mibgroup.es +34 662 58 96 58 info@mibgroup.es

Ref.-ID: MIBGR4445632 Mijas House

4

3

230 m<sup>2</sup>

9812 m2

Spectacular finca perched on an elevated plot in Entrerríos in Mijas, affording it generous space, abundant privacy, and breathtaking panoramic views to golf courses, countryside, and the sea. At the highest point of the property stands the main rustic-style villa. The property offers an entrance, a cozy living room with a fireplace, a dining area that opens into the terrace, a spacious kitchen, four double bedrooms, including two with private bathrooms, three additional bathrooms, and a basement. The large terrace and pool offer stunning panoramic views. In the middle area of the plot is a paddock with a roughly 30-square-meter stable, a barn, and an annex currently used for chickens but convertible for horse use. In the lower portion of the property, there is another small house, about 65 square meters, with several additional outbuildings, and a spacious, flat garden area. This property holds a livestock and tourism license for the main house. It also offers olive trees, avocado trees, and three terraces featuring oranges, mangoes, figs, and custard apples – all cultivated naturally and ecologically for the pleasure of its owners. The entire estate is accessible by paved pathways, facilitating easy access. The property is very well located, just a ten-minute drive away from the sea and local amenities, this property is the ideal year-round residence for those who want tranquillity, nature, and a love for animals.