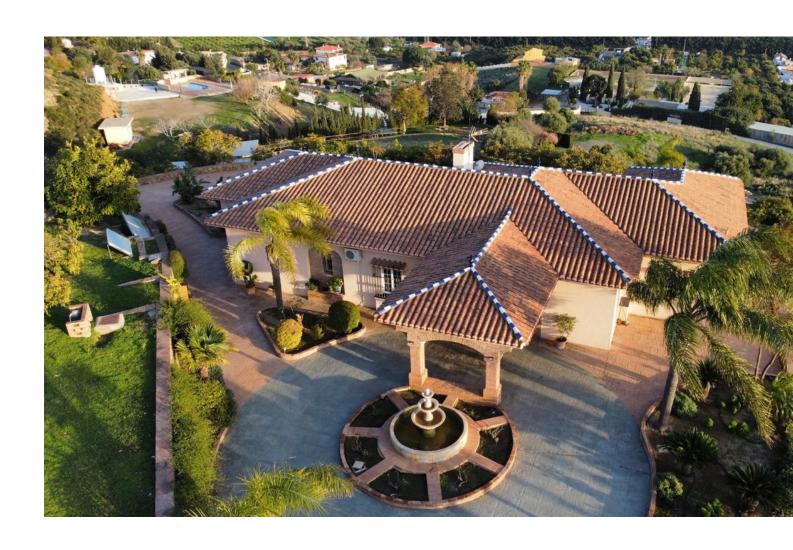

## **Sales - House - Mijas 1.450.000€**

www.mibgroup.es +34 662 58 96 58 info@mibgroup.es

Ref.-ID: MIBGR4445632 Mijas House

4

3

230 m<sup>2</sup>

9812 m2

Spectacular finca perched on an elevated plot in Entrerríos in Mijas, affording it generous space, abundant privacy, and breathtaking panoramic views to golf courses, countryside, and the sea. At the highest point of the property stands the main rustic-style villa. The property offers an entrance, a cozy living room with a fireplace, a dining area that opens into the terrace, a spacious kitchen, four double bedrooms, including two with private bathrooms, three additional bathrooms, and a basement. The large terrace and pool offer stunning panoramic views. In the middle area of the plot is a paddock with a roughly 30-square-meter stable, a barn, and an annex currently used for chickens but convertible for horse use. In the lower portion of the property, there is another small house, about 65 square meters, with several additional outbuildings, and a spacious, flat garden area. This property holds a livestock and tourism license for the main house. It also offers olive trees, avocado trees, and three terraces featuring oranges, mangoes, figs, and custard apples – all cultivated naturally and ecologically for the pleasure of its owners. The entire estate is accessible by paved pathways, facilitating easy access. The property is very well located, just a ten-minute drive away from the sea and local amenities, this property is the ideal year-round residence for those who want tranquillity, nature, and a love for animals.