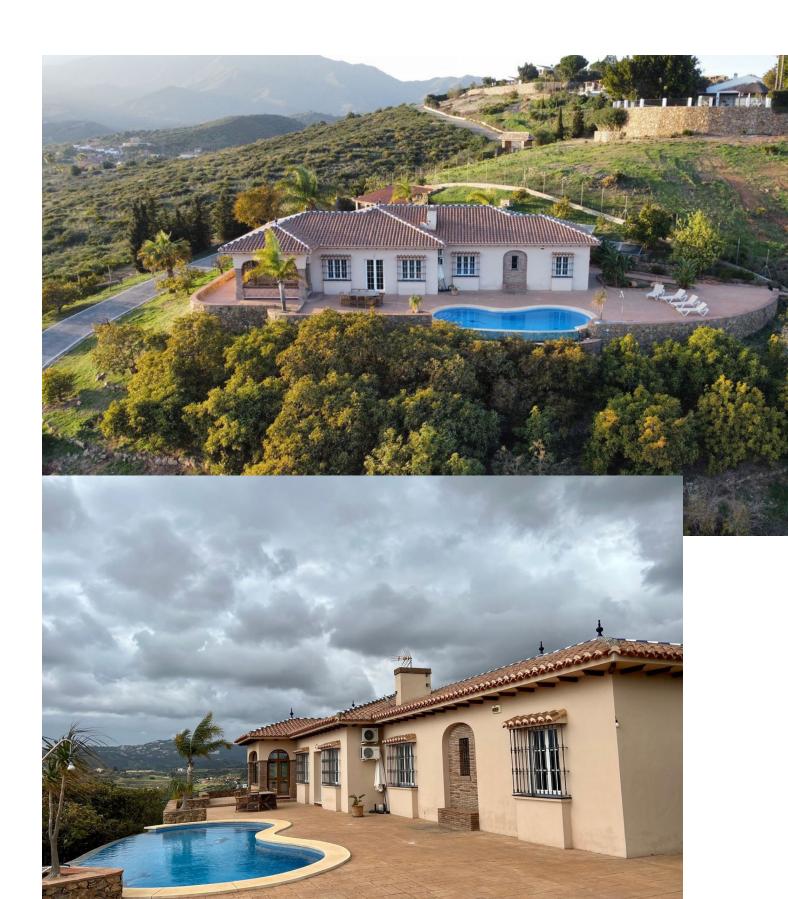

## **Sales - House - Mijas 1.450.000€**

www.mibgroup.es +34 662 58 96 58 info@mibgroup.es

Ref.-ID: MIBGR4445632 Mijas House

4

3

230 m<sup>2</sup>

9812 m2

Spectacular finca perched on an elevated plot in Entrerríos in Mijas, affording it generous space, abundant privacy, and breathtaking panoramic views to golf courses, countryside, and the sea. At the highest point of the property stands the main rustic-style villa. The property offers an entrance, a cozy living room with a fireplace, a dining area that opens into the terrace, a spacious kitchen, four double bedrooms, including two with private bathrooms, three additional bathrooms, and a basement. The large terrace and pool offer stunning panoramic views. In the middle area of the plot is a paddock with a roughly 30-square-meter stable, a barn, and an annex currently used for chickens but convertible for horse use. In the lower portion of the property, there is another small house, about 65 square meters, with several additional outbuildings, and a spacious, flat garden area. This property holds a livestock and tourism license for the main house. It also offers olive trees, avocado trees, and three terraces featuring oranges, mangoes, figs, and custard apples – all cultivated naturally and ecologically for the pleasure of its owners. The entire estate is accessible by paved pathways, facilitating easy access. The property is very well located, just a ten-minute drive away from the sea and local amenities, this property is the ideal year-round residence for those who want tranquillity, nature, and a love for animals.