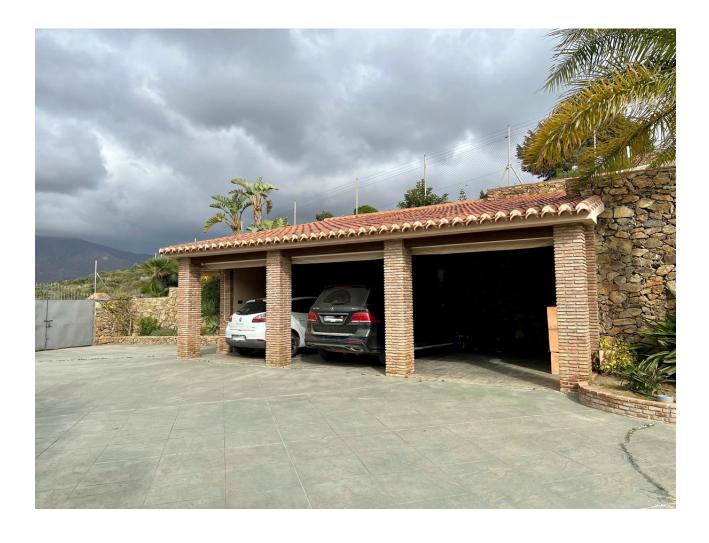

## **Sales - House - Mijas 1.450.000€**

www.mibgroup.es +34 662 58 96 58 info@mibgroup.es

Ref.-ID: MIBGR4445632 Mijas House

4

3

230 m<sup>2</sup>

9812 m2

Spectacular finca perched on an elevated plot in Entrerríos in Mijas, affording it generous space, abundant privacy, and breathtaking panoramic views to golf courses, countryside, and the sea. At the highest point of the property stands the main rustic-style villa. The property offers an entrance, a cozy living room with a fireplace, a dining area that opens into the terrace, a spacious kitchen, four double bedrooms, including two with private bathrooms, three additional bathrooms, and a basement. The large terrace and pool offer stunning panoramic views. In the middle area of the plot is a paddock with a roughly 30-square-meter stable, a barn, and an annex currently used for chickens but convertible for horse use. In the lower portion of the property, there is another small house, about 65 square meters, with several additional outbuildings, and a spacious, flat garden area. This property holds a livestock and tourism license for the main house. It also offers olive trees, avocado trees, and three terraces featuring oranges, mangoes, figs, and custard apples – all cultivated naturally and ecologically for the pleasure of its owners. The entire estate is accessible by paved pathways, facilitating easy access. The property is very well located, just a ten-minute drive away from the sea and local amenities, this property is the ideal year-round residence for those who want tranquillity, nature, and a love for animals.