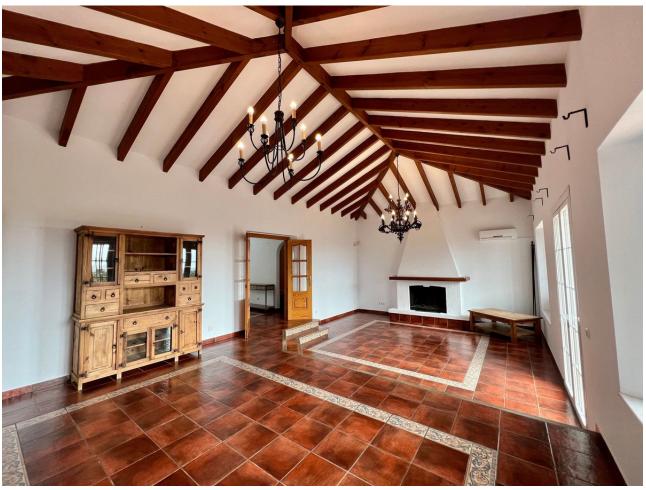

## **Sales - House - Mijas 1.450.000€**

www.mibgroup.es +34 662 58 96 58 info@mibgroup.es

Ref.-ID: MIBGR4445632 Mijas House

4

3

230 m<sup>2</sup>

9812 m2

Spectacular finca perched on an elevated plot in Entrerríos in Mijas, affording it generous space, abundant privacy, and breathtaking panoramic views to golf courses, countryside, and the sea. At the highest point of the property stands the main rustic-style villa. The property offers an entrance, a cozy living room with a fireplace, a dining area that opens into the terrace, a spacious kitchen, four double bedrooms, including two with private bathrooms, three additional bathrooms, and a basement. The large terrace and pool offer stunning panoramic views. In the middle area of the plot is a paddock with a roughly 30-square-meter stable, a barn, and an annex currently used for chickens but convertible for horse use. In the lower portion of the property, there is another small house, about 65 square meters, with several additional outbuildings, and a spacious, flat garden area. This property holds a livestock and tourism license for the main house. It also offers olive trees, avocado trees, and three terraces featuring oranges, mangoes, figs, and custard apples – all cultivated naturally and ecologically for the pleasure of its owners. The entire estate is accessible by paved pathways, facilitating easy access. The property is very well located, just a ten-minute drive away from the sea and local amenities, this property is the ideal year-round residence for those who want tranquillity, nature, and a love for animals.