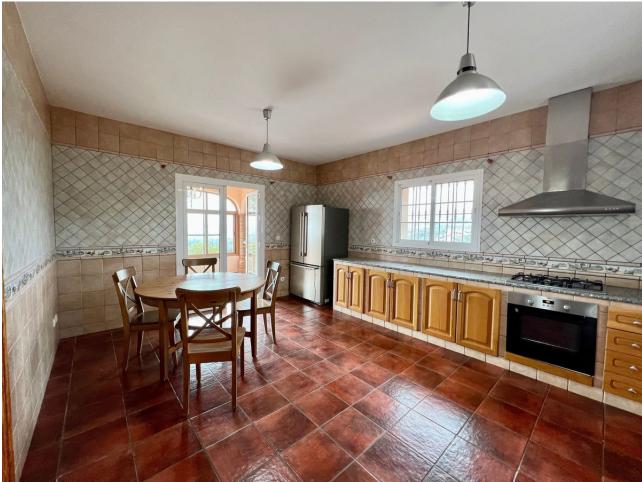

## **Sales - House - Mijas 1.450.000€**

www.mibgroup.es +34 662 58 96 58 info@mibgroup.es

Ref.-ID: MIBGR4445632 Mijas House

4

3

230 m<sup>2</sup>

9812 m2

Spectacular finca perched on an elevated plot in Entrerríos in Mijas, affording it generous space, abundant privacy, and breathtaking panoramic views to golf courses, countryside, and the sea. At the highest point of the property stands the main rustic-style villa. The property offers an entrance, a cozy living room with a fireplace, a dining area that opens into the terrace, a spacious kitchen, four double bedrooms, including two with private bathrooms, three additional bathrooms, and a basement. The large terrace and pool offer stunning panoramic views. In the middle area of the plot is a paddock with a roughly 30-square-meter stable, a barn, and an annex currently used for chickens but convertible for horse use. In the lower portion of the property, there is another small house, about 65 square meters, with several additional outbuildings, and a spacious, flat garden area. This property holds a livestock and tourism license for the main house. It also offers olive trees, avocado trees, and three terraces featuring oranges, mangoes, figs, and custard apples – all cultivated naturally and ecologically for the pleasure of its owners. The entire estate is accessible by paved pathways, facilitating easy access. The property is very well located, just a ten-minute drive away from the sea and local amenities, this property is the ideal year-round residence for those who want tranquillity, nature, and a love for animals.