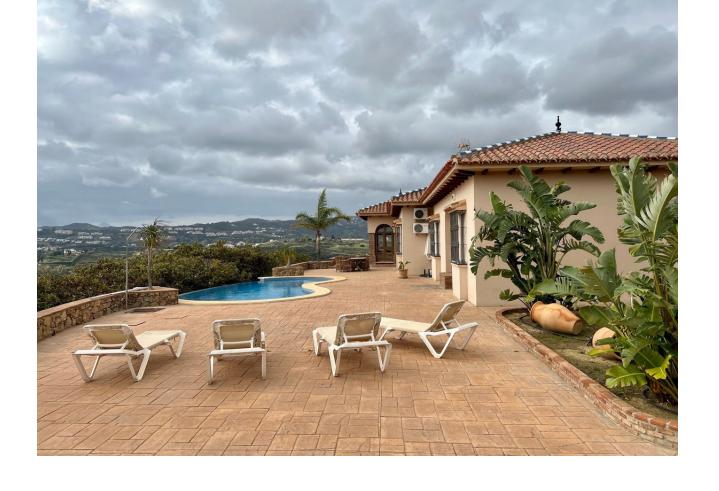

## **Sales - House - Mijas 1.450.000€**

www.mibgroup.es +34 662 58 96 58 info@mibgroup.es

Ref.-ID: MIBGR4445632 Mijas House

4

3

230 m<sup>2</sup>

9812 m2

Spectacular finca perched on an elevated plot in Entrerríos in Mijas, affording it generous space, abundant privacy, and breathtaking panoramic views to golf courses, countryside, and the sea. At the highest point of the property stands the main rustic-style villa. The property offers an entrance, a cozy living room with a fireplace, a dining area that opens into the terrace, a spacious kitchen, four double bedrooms, including two with private bathrooms, three additional bathrooms, and a basement. The large terrace and pool offer stunning panoramic views. In the middle area of the plot is a paddock with a roughly 30-square-meter stable, a barn, and an annex currently used for chickens but convertible for horse use. In the lower portion of the property, there is another small house, about 65 square meters, with several additional outbuildings, and a spacious, flat garden area. This property holds a livestock and tourism license for the main house. It also offers olive trees, avocado trees, and three terraces featuring oranges, mangoes, figs, and custard apples – all cultivated naturally and ecologically for the pleasure of its owners. The entire estate is accessible by paved pathways, facilitating easy access. The property is very well located, just a ten-minute drive away from the sea and local amenities, this property is the ideal year-round residence for those who want tranquillity, nature, and a love for animals.