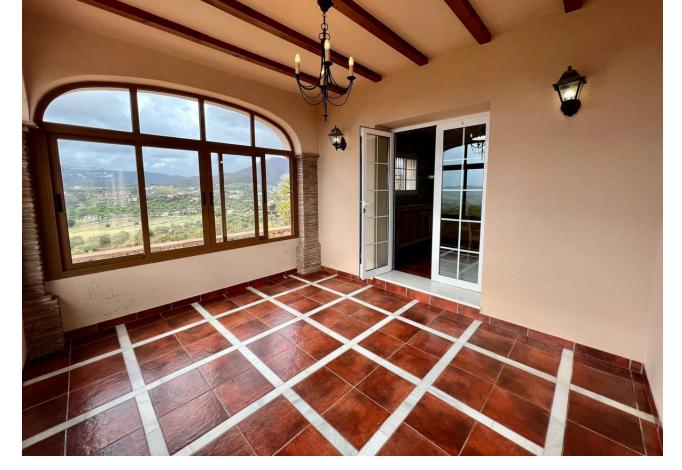

## **Sales - House - Mijas 1.450.000€**

www.mibgroup.es +34 662 58 96 58 info@mibgroup.es

Ref.-ID: MIBGR4445632 Mijas House

4

3

230 m<sup>2</sup>

9812 m2

Spectacular finca perched on an elevated plot in Entrerríos in Mijas, affording it generous space, abundant privacy, and breathtaking panoramic views to golf courses, countryside, and the sea. At the highest point of the property stands the main rustic-style villa. The property offers an entrance, a cozy living room with a fireplace, a dining area that opens into the terrace, a spacious kitchen, four double bedrooms, including two with private bathrooms, three additional bathrooms, and a basement. The large terrace and pool offer stunning panoramic views. In the middle area of the plot is a paddock with a roughly 30-square-meter stable, a barn, and an annex currently used for chickens but convertible for horse use. In the lower portion of the property, there is another small house, about 65 square meters, with several additional outbuildings, and a spacious, flat garden area. This property holds a livestock and tourism license for the main house. It also offers olive trees, avocado trees, and three terraces featuring oranges, mangoes, figs, and custard apples – all cultivated naturally and ecologically for the pleasure of its owners. The entire estate is accessible by paved pathways, facilitating easy access. The property is very well located, just a ten-minute drive away from the sea and local amenities, this property is the ideal year-round residence for those who want tranquillity, nature, and a love for animals.