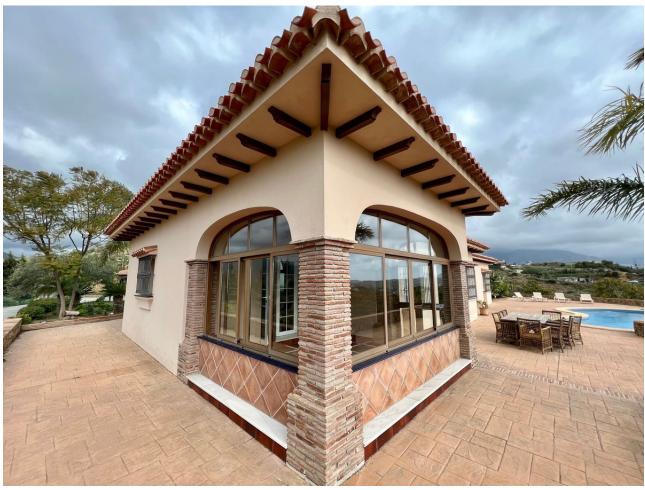

## **Sales - House - Mijas 1.450.000€**

www.mibgroup.es +34 662 58 96 58 info@mibgroup.es

Ref.-ID: MIBGR4445632 Mijas House

4

3

230 m<sup>2</sup>

9812 m2

Spectacular finca perched on an elevated plot in Entrerríos in Mijas, affording it generous space, abundant privacy, and breathtaking panoramic views to golf courses, countryside, and the sea. At the highest point of the property stands the main rustic-style villa. The property offers an entrance, a cozy living room with a fireplace, a dining area that opens into the terrace, a spacious kitchen, four double bedrooms, including two with private bathrooms, three additional bathrooms, and a basement. The large terrace and pool offer stunning panoramic views. In the middle area of the plot is a paddock with a roughly 30-square-meter stable, a barn, and an annex currently used for chickens but convertible for horse use. In the lower portion of the property, there is another small house, about 65 square meters, with several additional outbuildings, and a spacious, flat garden area. This property holds a livestock and tourism license for the main house. It also offers olive trees, avocado trees, and three terraces featuring oranges, mangoes, figs, and custard apples – all cultivated naturally and ecologically for the pleasure of its owners. The entire estate is accessible by paved pathways, facilitating easy access. The property is very well located, just a ten-minute drive away from the sea and local amenities, this property is the ideal year-round residence for those who want tranquillity, nature, and a love for animals.