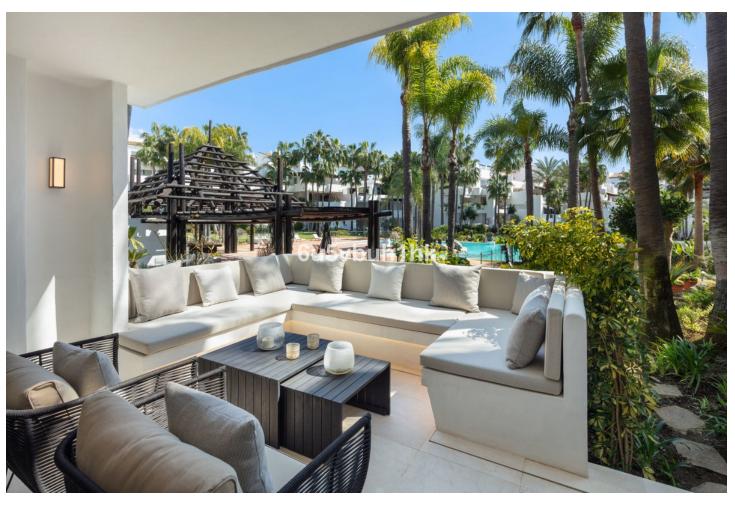

## Sales - Apartment - Marbella 4.650.000€

www.mibgroup.es +34 662 58 96 58 info@mibgroup.es

Ref.-ID: MIBGR4447129 Marbella Apartment

3

3

138 m2

Located within the prestigious 5-star haven of Puente Romano Resort, at the heart of Marbella's Golden Mile, this property stands as a true gem in today's real estate market. Meticulously designed, Jacinto embodies the essence of customized interiors, seamlessly merging with the highest standards of quality. Your daily life effortlessly extends beyond your doorstep, where you'll find an expansive terrace offering panoramic views of the enchanting Japanese garden, and only a stone's throw away from the sun-kissed Marbella beaches. Step inside to discover an open-plan layout that effortlessly blends contemporary aesthetics with functionality. The state-of-the-art kitchen is a masterpiece of modern design, boasting custom oak cabinetry and top-of-the-line integrated Gaggenau appliances. This property features three generously sized bedrooms, each adorned with a refined contemporary design and its very own luxurious ensuite bathroom. The Puente Romano Resort is renowned for its diverse array of curated amenities, ranging from a selection of 15 refined restaurants that cater to your culinary desires to an open entertainment lounge with a stylish bar for cocktails. For relaxation, indulge in the exceptional spa facilities, immerse yourself in the botanical wonders of its gardens, or test your skills at the world-famous tennis court. The resort offers the convenience of a 24/7 front desk and a comprehensive concierge program to meet your every need.