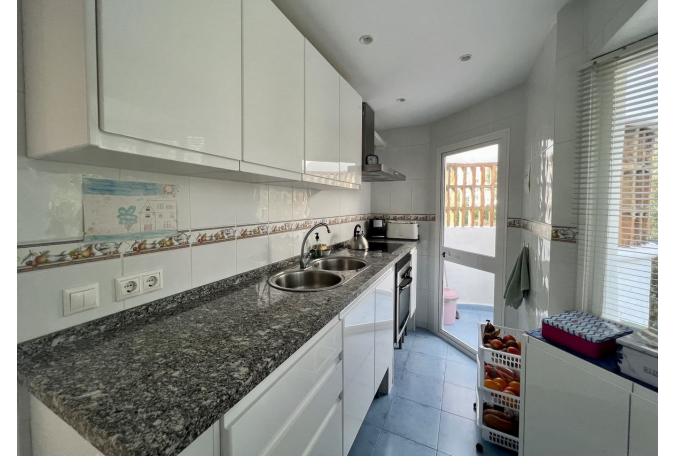

2

2

92 m2

A recently renovated apartment with a south west facing terrace duplex apartment located in the lower area of Calahonda!, no need for a car walking distance to everything El Zoco, shops, bars/restaurants and beach all within 500m2 On the lower level there is a bright lounge with a working fire place and a sunny terrace with nice views over the pool and gardens. On this floor there is also the kitchen with a utility terrace. On the upper level there are two bedrooms and a bathroom, both bedrooms have a private terrace. The front bedroom terrace has nice views over the gardens and also a partial sea view. Situated within a secure complex with communal parking and two pools set amongst beautiful lush gardens. The location is fantastic, Viewings are highly recommended