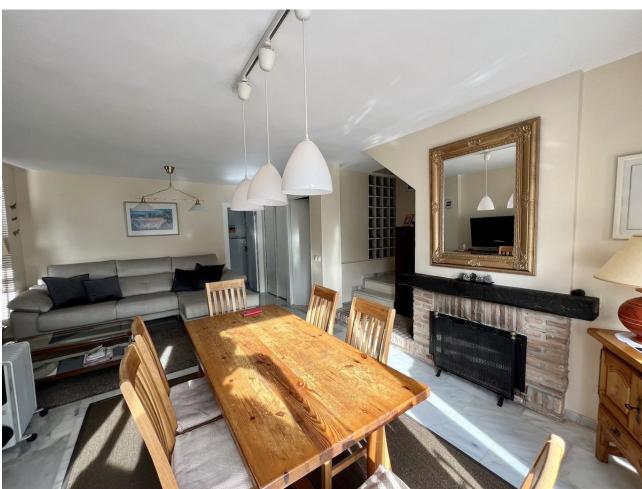

2

2

92 m2

A recently renovated apartment with a south west facing terrace duplex apartment located in the lower area of Calahonda!, no need for a car walking distance to everything El Zoco, shops, bars/restaurants and beach all within 500m2 On the lower level there is a bright lounge with a working fire place and a sunny terrace with nice views over the pool and gardens. On this floor there is also the kitchen with a utility terrace. On the upper level there are two bedrooms and a bathroom, both bedrooms have a private terrace. The front bedroom terrace has nice views over the gardens and also a partial sea view. Situated within a secure complex with communal parking and two pools set amongst beautiful lush gardens. The location is fantastic, Viewings are highly recommended