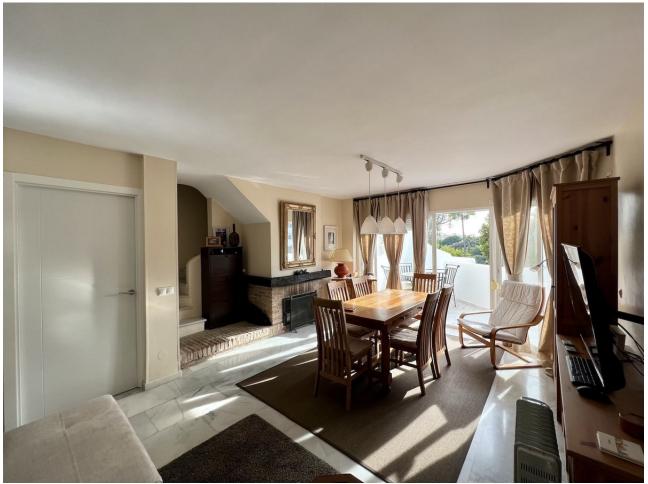

2

2

92 m2

A recently renovated apartment with a south west facing terrace duplex apartment located in the lower area of Calahonda!, no need for a car walking distance to everything El Zoco, shops, bars/restaurants and beach all within 500m2 On the lower level there is a bright lounge with a working fire place and a sunny terrace with nice views over the pool and gardens. On this floor there is also the kitchen with a utility terrace. On the upper level there are two bedrooms and a bathroom, both bedrooms have a private terrace. The front bedroom terrace has nice views over the gardens and also a partial sea view. Situated within a secure complex with communal parking and two pools set amongst beautiful lush gardens. The location is fantastic, Viewings are highly recommended