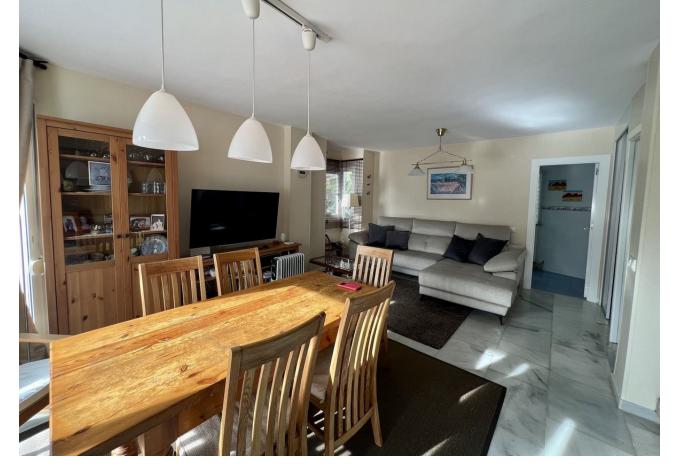

2

2

92 m2

A recently renovated apartment with a south west facing terrace duplex apartment located in the lower area of Calahonda!, no need for a car walking distance to everything El Zoco, shops, bars/restaurants and beach all within 500m2 On the lower level there is a bright lounge with a working fire place and a sunny terrace with nice views over the pool and gardens. On this floor there is also the kitchen with a utility terrace. On the upper level there are two bedrooms and a bathroom, both bedrooms have a private terrace. The front bedroom terrace has nice views over the gardens and also a partial sea view. Situated within a secure complex with communal parking and two pools set amongst beautiful lush gardens. The location is fantastic, Viewings are highly recommended