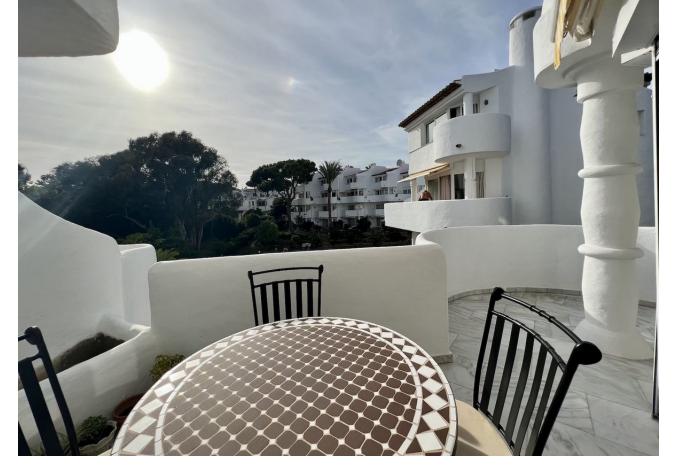

2

2

92 m2

A recently renovated apartment with a south west facing terrace duplex apartment located in the lower area of Calahonda!, no need for a car walking distance to everything El Zoco, shops, bars/restaurants and beach all within 500m2 On the lower level there is a bright lounge with a working fire place and a sunny terrace with nice views over the pool and gardens. On this floor there is also the kitchen with a utility terrace. On the upper level there are two bedrooms and a bathroom, both bedrooms have a private terrace. The front bedroom terrace has nice views over the gardens and also a partial sea view. Situated within a secure complex with communal parking and two pools set amongst beautiful lush gardens. The location is fantastic, Viewings are highly recommended