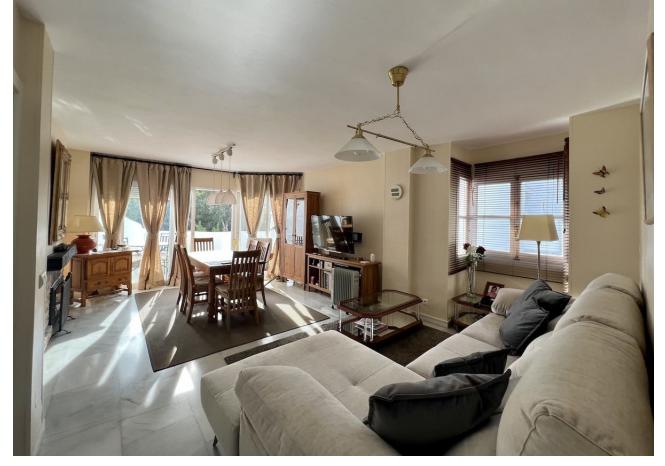

2

2

92 m2

A recently renovated apartment with a south west facing terrace duplex apartment located in the lower area of Calahonda!, no need for a car walking distance to everything El Zoco, shops, bars/restaurants and beach all within 500m2 On the lower level there is a bright lounge with a working fire place and a sunny terrace with nice views over the pool and gardens. On this floor there is also the kitchen with a utility terrace. On the upper level there are two bedrooms and a bathroom, both bedrooms have a private terrace. The front bedroom terrace has nice views over the gardens and also a partial sea view. Situated within a secure complex with communal parking and two pools set amongst beautiful lush gardens. The location is fantastic, Viewings are highly recommended