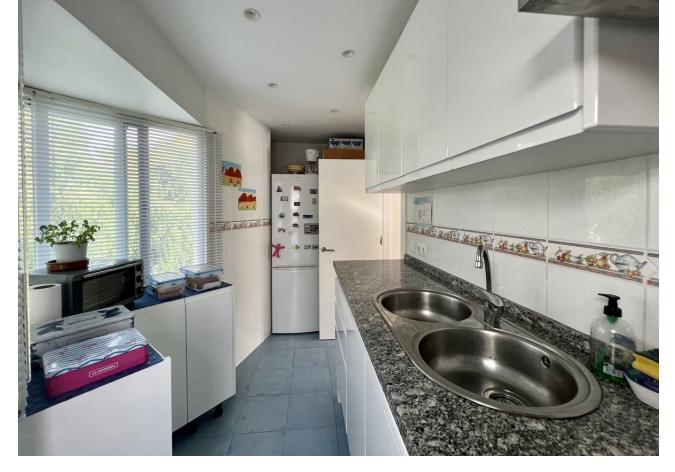

2

2

92 m2

A recently renovated apartment with a south west facing terrace duplex apartment located in the lower area of Calahonda!, no need for a car walking distance to everything El Zoco, shops, bars/restaurants and beach all within 500m2 On the lower level there is a bright lounge with a working fire place and a sunny terrace with nice views over the pool and gardens. On this floor there is also the kitchen with a utility terrace. On the upper level there are two bedrooms and a bathroom, both bedrooms have a private terrace. The front bedroom terrace has nice views over the gardens and also a partial sea view. Situated within a secure complex with communal parking and two pools set amongst beautiful lush gardens. The location is fantastic, Viewings are highly recommended

| Close To Golf Close To Port Close To Shops Close To Sea Close To Town Close To Marina Urbanisation | Orientation South West   | <b>Condition</b> Good                                                                                             | Pool Communal          |
|----------------------------------------------------------------------------------------------------|--------------------------|-------------------------------------------------------------------------------------------------------------------|------------------------|
| Climate Control Air Conditioning                                                                   | <b>Views</b> Garden Pool | Features Covered Terrace Fitted Wardrobes Private Terrace Utility Room Marble Flooring Double Glazing Fiber Optic | Furniture    Optional  |
| Kitchen Fully Fitted                                                                               | Garden<br>Communal       | Security Gated Complex                                                                                            | <b>Parking</b> Private |