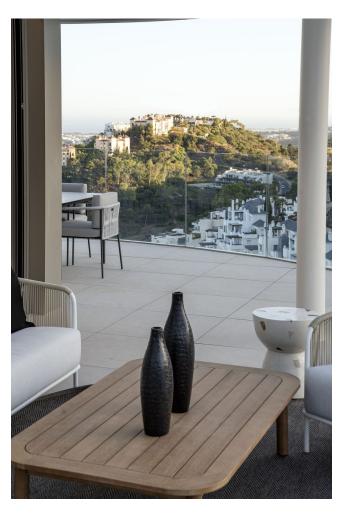

## Sales - Apartment - Benahavís 2.495.000€

www.mibgroup.es +34 662 58 96 58 info@mibgroup.es

Ref.-ID: MIBGR4449808 Benahavís Apartment

4

4

218 m2

Strategically located between vibrant Marbella and Benahavís, this residence is located in the exclusive residential area of "El Madroñal". Its accesses, from La Quinta or the Ronda highway, place it a stone's throw from the beaches and the center of neighboring cities. Its architecture has been meticulously designed to offer stunning panoramic views without compromising privacy. This enclave enjoys the privacy of nature and is located in a true oasis of tranquility, without neglecting security and privacy. High-quality materials carefully selected for their excellence and elegance create a sophisticated and functional atmosphere. This luxurious 450 square meter apartment is the home of your dreams. The master bedroom, measuring 40 square meters, is a true gem with a large dressing room and a spacious bathroom that offers direct access to the terrace. The three additional bedrooms also feature private bathrooms and generous closets. In total, this exceptional space stands out for its architectural design, its strategic location and its high-quality materials, creating an environment that combines beauty and functionality. A corner of luxury and comfort that welcomes you to the Costa del Sol. Live the life of your dreams in this paradise in Marbella, where elegance and comfort come together in a setting of panoramic views and sublime privacy