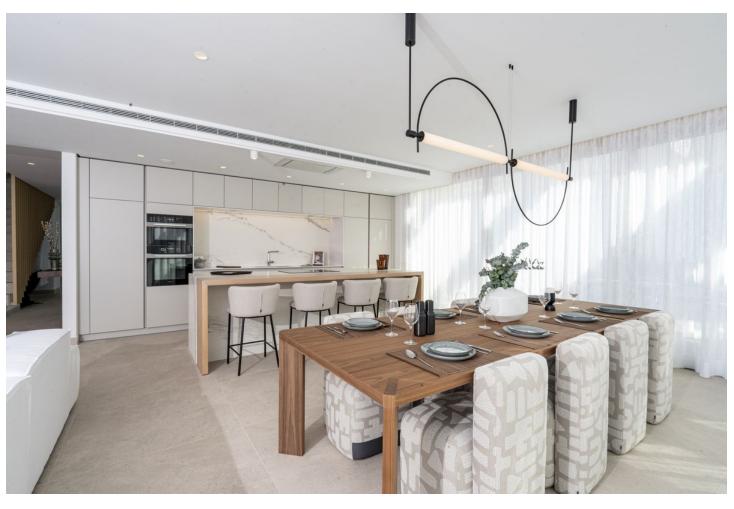

## Sales - Apartment - Benahavís 2.495.000€

www.mibgroup.es +34 662 58 96 58 info@mibgroup.es

Ref.-ID: MIBGR4449808 Benahavís Apartment

4

4

218 m2

Strategically located between vibrant Marbella and Benahavís, this residence is located in the exclusive residential area of "El Madroñal". Its accesses, from La Quinta or the Ronda highway, place it a stone's throw from the beaches and the center of neighboring cities. Its architecture has been meticulously designed to offer stunning panoramic views without compromising privacy. This enclave enjoys the privacy of nature and is located in a true oasis of tranquility, without neglecting security and privacy. High-quality materials carefully selected for their excellence and elegance create a sophisticated and functional atmosphere. This luxurious 450 square meter apartment is the home of your dreams. The master bedroom, measuring 40 square meters, is a true gem with a large dressing room and a spacious bathroom that offers direct access to the terrace. The three additional bedrooms also feature private bathrooms and generous closets. In total, this exceptional space stands out for its architectural design, its strategic location and its high-quality materials, creating an environment that combines beauty and functionality. A corner of luxury and comfort that welcomes you to the Costa del Sol. Live the life of your dreams in this paradise in Marbella, where elegance and comfort come together in a setting of panoramic views and sublime privacy