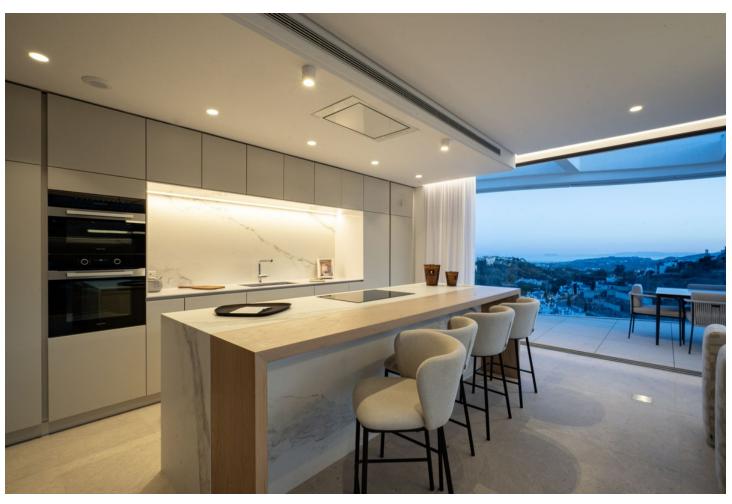

## Sales - Apartment - Benahavís 2.495.000€

www.mibgroup.es +34 662 58 96 58 info@mibgroup.es

Ref.-ID: MIBGR4449808 Benahavís Apartment

4

4

218 m2

Strategically located between vibrant Marbella and Benahavís, this residence is located in the exclusive residential area of "El Madroñal". Its accesses, from La Quinta or the Ronda highway, place it a stone's throw from the beaches and the center of neighboring cities. Its architecture has been meticulously designed to offer stunning panoramic views without compromising privacy. This enclave enjoys the privacy of nature and is located in a true oasis of tranquility, without neglecting security and privacy. High-quality materials carefully selected for their excellence and elegance create a sophisticated and functional atmosphere. This luxurious 450 square meter apartment is the home of your dreams. The master bedroom, measuring 40 square meters, is a true gem with a large dressing room and a spacious bathroom that offers direct access to the terrace. The three additional bedrooms also feature private bathrooms and generous closets. In total, this exceptional space stands out for its architectural design, its strategic location and its high-quality materials, creating an environment that combines beauty and functionality. A corner of luxury and comfort that welcomes you to the Costa del Sol. Live the life of your dreams in this paradise in Marbella, where elegance and comfort come together in a setting of panoramic views and sublime privacy