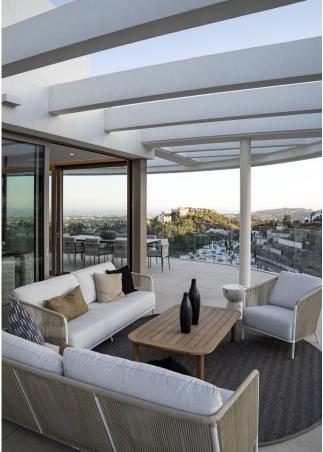

## Sales - Apartment - Benahavís 2.495.000€

www.mibgroup.es +34 662 58 96 58 info@mibgroup.es

Ref.-ID: MIBGR4449808 Benahavís Apartment

4

4

218 m2

Strategically located between vibrant Marbella and Benahavís, this residence is located in the exclusive residential area of "El Madroñal". Its accesses, from La Quinta or the Ronda highway, place it a stone's throw from the beaches and the center of neighboring cities. Its architecture has been meticulously designed to offer stunning panoramic views without compromising privacy. This enclave enjoys the privacy of nature and is located in a true oasis of tranquility, without neglecting security and privacy. High-quality materials carefully selected for their excellence and elegance create a sophisticated and functional atmosphere. This luxurious 450 square meter apartment is the home of your dreams. The master bedroom, measuring 40 square meters, is a true gem with a large dressing room and a spacious bathroom that offers direct access to the terrace. The three additional bedrooms also feature private bathrooms and generous closets. In total, this exceptional space stands out for its architectural design, its strategic location and its high-quality materials, creating an environment that combines beauty and functionality. A corner of luxury and comfort that welcomes you to the Costa del Sol. Live the life of your dreams in this paradise in Marbella, where elegance and comfort come together in a setting of panoramic views and sublime privacy