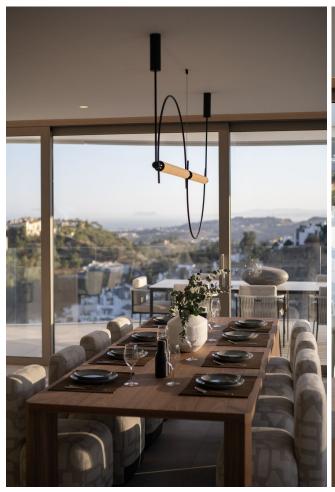

## Sales - Apartment - Benahavís 2.495.000€

www.mibgroup.es +34 662 58 96 58 info@mibgroup.es

Ref.-ID: MIBGR4449808 Benahavís Apartment

4

4

218 m2

Strategically located between vibrant Marbella and Benahavís, this residence is located in the exclusive residential area of "El Madroñal". Its accesses, from La Quinta or the Ronda highway, place it a stone's throw from the beaches and the center of neighboring cities. Its architecture has been meticulously designed to offer stunning panoramic views without compromising privacy. This enclave enjoys the privacy of nature and is located in a true oasis of tranquility, without neglecting security and privacy. High-quality materials carefully selected for their excellence and elegance create a sophisticated and functional atmosphere. This luxurious 450 square meter apartment is the home of your dreams. The master bedroom, measuring 40 square meters, is a true gem with a large dressing room and a spacious bathroom that offers direct access to the terrace. The three additional bedrooms also feature private bathrooms and generous closets. In total, this exceptional space stands out for its architectural design, its strategic location and its high-quality materials, creating an environment that combines beauty and functionality. A corner of luxury and comfort that welcomes you to the Costa del Sol. Live the life of your dreams in this paradise in Marbella, where elegance and comfort come together in a setting of panoramic views and sublime privacy