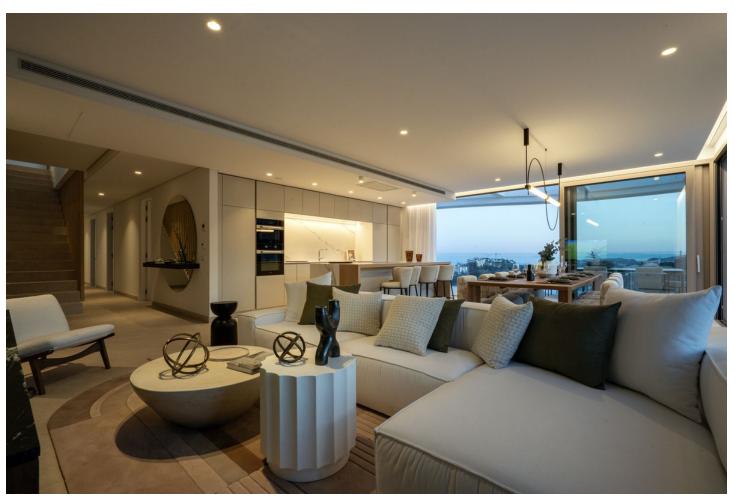

## Sales - Apartment - Benahavís 2.495.000€

www.mibgroup.es +34 662 58 96 58 info@mibgroup.es

Ref.-ID: MIBGR4449808 Benahavís Apartment

4

4

218 m2

Strategically located between vibrant Marbella and Benahavís, this residence is located in the exclusive residential area of "El Madroñal". Its accesses, from La Quinta or the Ronda highway, place it a stone's throw from the beaches and the center of neighboring cities. Its architecture has been meticulously designed to offer stunning panoramic views without compromising privacy. This enclave enjoys the privacy of nature and is located in a true oasis of tranquility, without neglecting security and privacy. High-quality materials carefully selected for their excellence and elegance create a sophisticated and functional atmosphere. This luxurious 450 square meter apartment is the home of your dreams. The master bedroom, measuring 40 square meters, is a true gem with a large dressing room and a spacious bathroom that offers direct access to the terrace. The three additional bedrooms also feature private bathrooms and generous closets. In total, this exceptional space stands out for its architectural design, its strategic location and its high-quality materials, creating an environment that combines beauty and functionality. A corner of luxury and comfort that welcomes you to the Costa del Sol. Live the life of your dreams in this paradise in Marbella, where elegance and comfort come together in a setting of panoramic views and sublime privacy