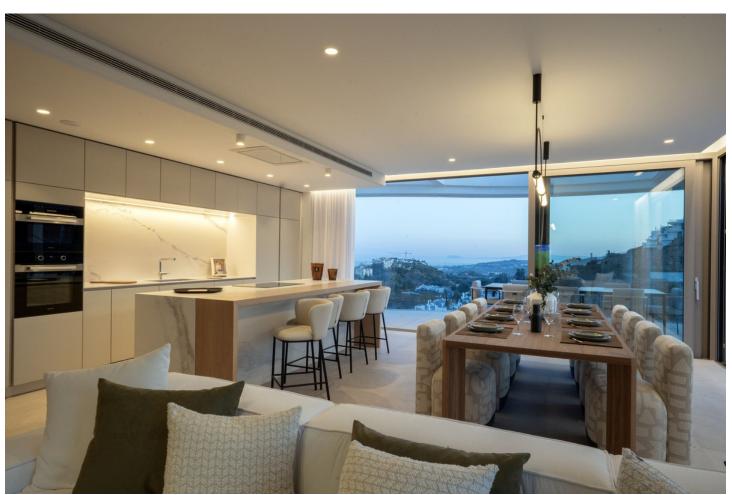

## Sales - Apartment - Benahavís 2.495.000€

www.mibgroup.es +34 662 58 96 58 info@mibgroup.es

Ref.-ID: MIBGR4449808 Benahavís Apartment

4

4

218 m2

Strategically located between vibrant Marbella and Benahavís, this residence is located in the exclusive residential area of "El Madroñal". Its accesses, from La Quinta or the Ronda highway, place it a stone's throw from the beaches and the center of neighboring cities. Its architecture has been meticulously designed to offer stunning panoramic views without compromising privacy. This enclave enjoys the privacy of nature and is located in a true oasis of tranquility, without neglecting security and privacy. High-quality materials carefully selected for their excellence and elegance create a sophisticated and functional atmosphere. This luxurious 450 square meter apartment is the home of your dreams. The master bedroom, measuring 40 square meters, is a true gem with a large dressing room and a spacious bathroom that offers direct access to the terrace. The three additional bedrooms also feature private bathrooms and generous closets. In total, this exceptional space stands out for its architectural design, its strategic location and its high-quality materials, creating an environment that combines beauty and functionality. A corner of luxury and comfort that welcomes you to the Costa del Sol. Live the life of your dreams in this paradise in Marbella, where elegance and comfort come together in a setting of panoramic views and sublime privacy