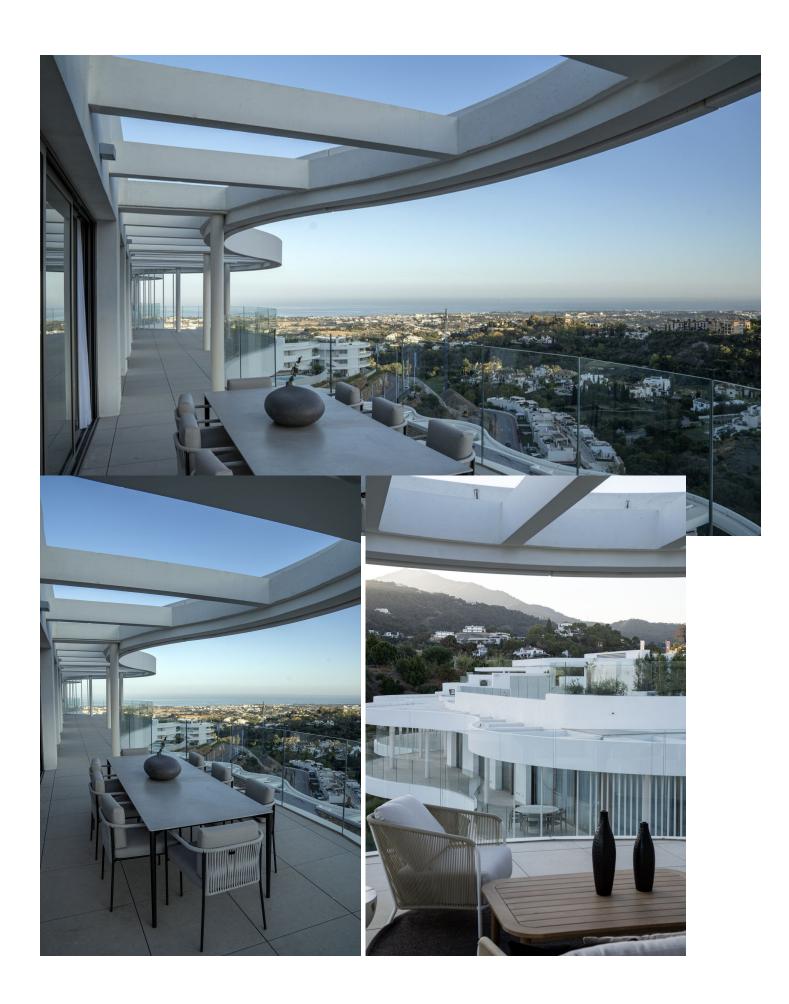

## Sales - Apartment - Benahavís 2.495.000€

www.mibgroup.es +34 662 58 96 58 info@mibgroup.es

Ref.-ID: MIBGR4449808 Benahavís Apartment

4

4

218 m2

Strategically located between vibrant Marbella and Benahavís, this residence is located in the exclusive residential area of "El Madroñal". Its accesses, from La Quinta or the Ronda highway, place it a stone's throw from the beaches and the center of neighboring cities. Its architecture has been meticulously designed to offer stunning panoramic views without compromising privacy. This enclave enjoys the privacy of nature and is located in a true oasis of tranquility, without neglecting security and privacy. High-quality materials carefully selected for their excellence and elegance create a sophisticated and functional atmosphere. This luxurious 450 square meter apartment is the home of your dreams. The master bedroom, measuring 40 square meters, is a true gem with a large dressing room and a spacious bathroom that offers direct access to the terrace. The three additional bedrooms also feature private bathrooms and generous closets. In total, this exceptional space stands out for its architectural design, its strategic location and its high-quality materials, creating an environment that combines beauty and functionality. A corner of luxury and comfort that welcomes you to the Costa del Sol. Live the life of your dreams in this paradise in Marbella, where elegance and comfort come together in a setting of panoramic views and sublime privacy