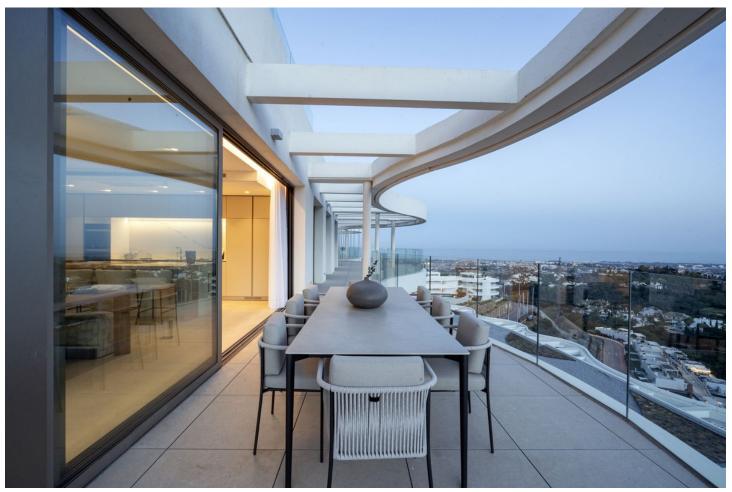

## Sales - Apartment - Benahavís 2.495.000€

www.mibgroup.es +34 662 58 96 58 info@mibgroup.es

Ref.-ID: MIBGR4449808 Benahavís Apartment

4

4

218 m2

Strategically located between vibrant Marbella and Benahavís, this residence is located in the exclusive residential area of "El Madroñal". Its accesses, from La Quinta or the Ronda highway, place it a stone's throw from the beaches and the center of neighboring cities. Its architecture has been meticulously designed to offer stunning panoramic views without compromising privacy. This enclave enjoys the privacy of nature and is located in a true oasis of tranquility, without neglecting security and privacy. High-quality materials carefully selected for their excellence and elegance create a sophisticated and functional atmosphere. This luxurious 450 square meter apartment is the home of your dreams. The master bedroom, measuring 40 square meters, is a true gem with a large dressing room and a spacious bathroom that offers direct access to the terrace. The three additional bedrooms also feature private bathrooms and generous closets. In total, this exceptional space stands out for its architectural design, its strategic location and its high-quality materials, creating an environment that combines beauty and functionality. A corner of luxury and comfort that welcomes you to the Costa del Sol. Live the life of your dreams in this paradise in Marbella, where elegance and comfort come together in a setting of panoramic views and sublime privacy