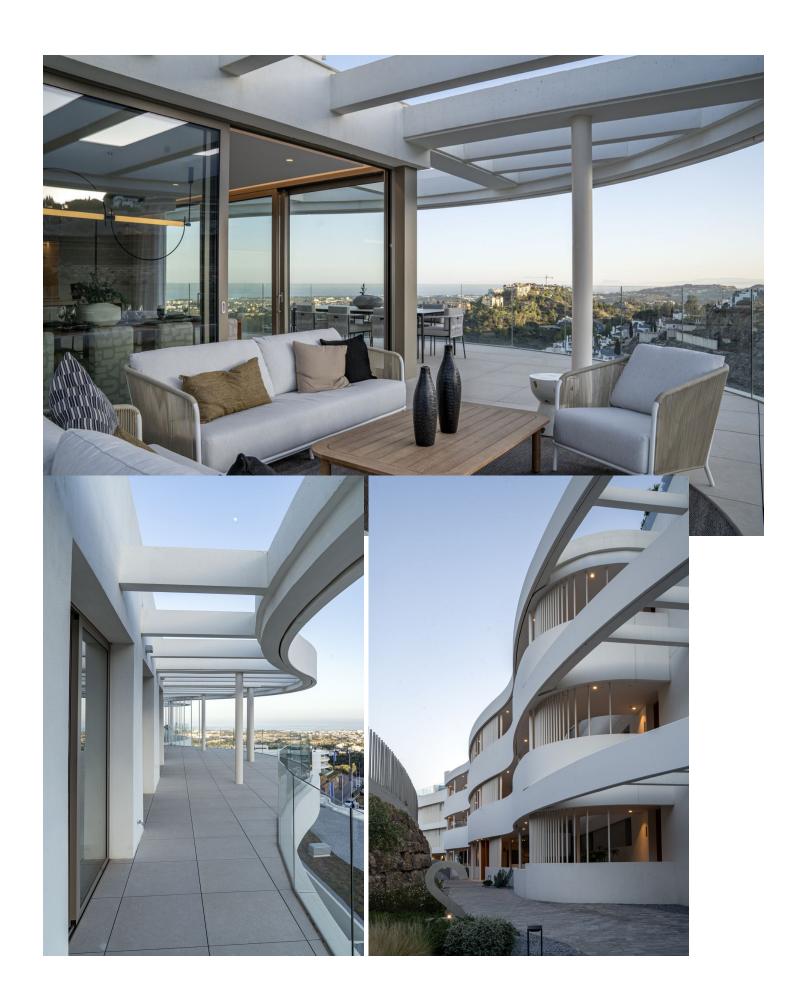

## Sales - Apartment - Benahavís 2.495.000€

www.mibgroup.es +34 662 58 96 58 info@mibgroup.es

Ref.-ID: MIBGR4449808 Benahavís Apartment

4

4

218 m2

Strategically located between vibrant Marbella and Benahavís, this residence is located in the exclusive residential area of "El Madroñal". Its accesses, from La Quinta or the Ronda highway, place it a stone's throw from the beaches and the center of neighboring cities. Its architecture has been meticulously designed to offer stunning panoramic views without compromising privacy. This enclave enjoys the privacy of nature and is located in a true oasis of tranquility, without neglecting security and privacy. High-quality materials carefully selected for their excellence and elegance create a sophisticated and functional atmosphere. This luxurious 450 square meter apartment is the home of your dreams. The master bedroom, measuring 40 square meters, is a true gem with a large dressing room and a spacious bathroom that offers direct access to the terrace. The three additional bedrooms also feature private bathrooms and generous closets. In total, this exceptional space stands out for its architectural design, its strategic location and its high-quality materials, creating an environment that combines beauty and functionality. A corner of luxury and comfort that welcomes you to the Costa del Sol. Live the life of your dreams in this paradise in Marbella, where elegance and comfort come together in a setting of panoramic views and sublime privacy