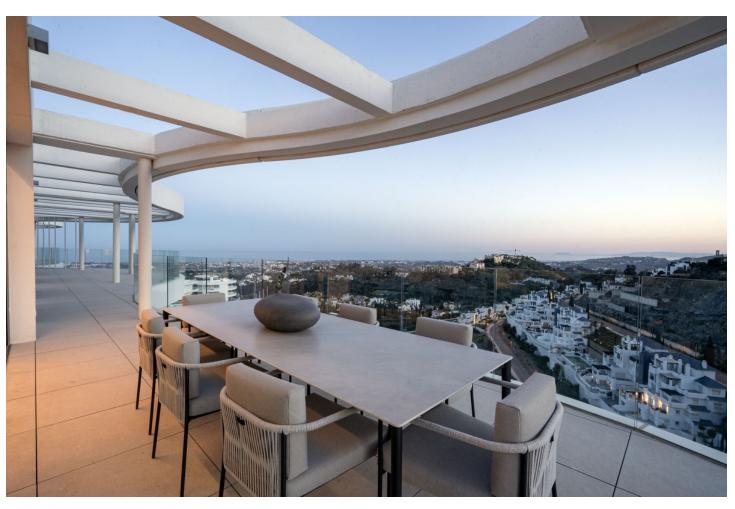

## Sales - Apartment - Benahavís 2.495.000€

www.mibgroup.es +34 662 58 96 58 info@mibgroup.es

Ref.-ID: MIBGR4449808 Benahavís Apartment

4

4

218 m2

Strategically located between vibrant Marbella and Benahavís, this residence is located in the exclusive residential area of "El Madroñal". Its accesses, from La Quinta or the Ronda highway, place it a stone's throw from the beaches and the center of neighboring cities. Its architecture has been meticulously designed to offer stunning panoramic views without compromising privacy. This enclave enjoys the privacy of nature and is located in a true oasis of tranquility, without neglecting security and privacy. High-quality materials carefully selected for their excellence and elegance create a sophisticated and functional atmosphere. This luxurious 450 square meter apartment is the home of your dreams. The master bedroom, measuring 40 square meters, is a true gem with a large dressing room and a spacious bathroom that offers direct access to the terrace. The three additional bedrooms also feature private bathrooms and generous closets. In total, this exceptional space stands out for its architectural design, its strategic location and its high-quality materials, creating an environment that combines beauty and functionality. A corner of luxury and comfort that welcomes you to the Costa del Sol. Live the life of your dreams in this paradise in Marbella, where elegance and comfort come together in a setting of panoramic views and sublime privacy