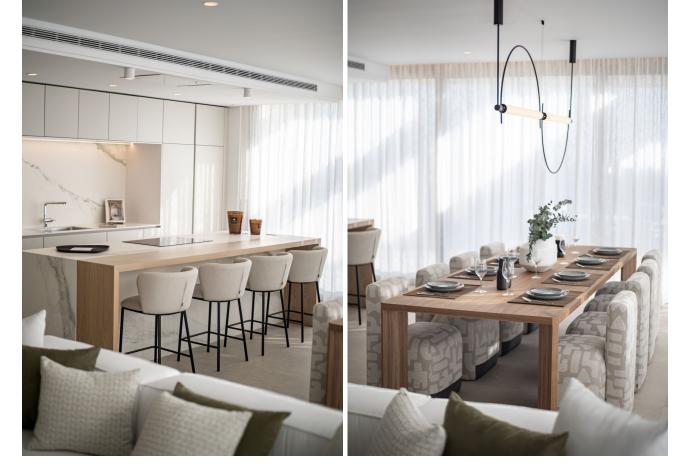

## Sales - Apartment - Benahavís 2.495.000€

www.mibgroup.es +34 662 58 96 58 info@mibgroup.es

Ref.-ID: MIBGR4449808 Benahavís Apartment

4

4

218 m2

Strategically located between vibrant Marbella and Benahavís, this residence is located in the exclusive residential area of "El Madroñal". Its accesses, from La Quinta or the Ronda highway, place it a stone's throw from the beaches and the center of neighboring cities. Its architecture has been meticulously designed to offer stunning panoramic views without compromising privacy. This enclave enjoys the privacy of nature and is located in a true oasis of tranquility, without neglecting security and privacy. High-quality materials carefully selected for their excellence and elegance create a sophisticated and functional atmosphere. This luxurious 450 square meter apartment is the home of your dreams. The master bedroom, measuring 40 square meters, is a true gem with a large dressing room and a spacious bathroom that offers direct access to the terrace. The three additional bedrooms also feature private bathrooms and generous closets. In total, this exceptional space stands out for its architectural design, its strategic location and its high-quality materials, creating an environment that combines beauty and functionality. A corner of luxury and comfort that welcomes you to the Costa del Sol. Live the life of your dreams in this paradise in Marbella, where elegance and comfort come together in a setting of panoramic views and sublime privacy