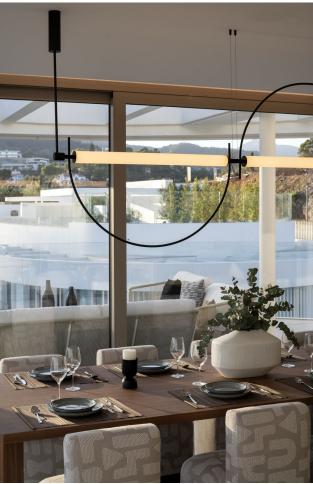

## Sales - Apartment - Benahavís 2.495.000€

www.mibgroup.es +34 662 58 96 58 info@mibgroup.es

Ref.-ID: MIBGR4449808 Benahavís Apartment

4

4

218 m2

Strategically located between vibrant Marbella and Benahavís, this residence is located in the exclusive residential area of "El Madroñal". Its accesses, from La Quinta or the Ronda highway, place it a stone's throw from the beaches and the center of neighboring cities. Its architecture has been meticulously designed to offer stunning panoramic views without compromising privacy. This enclave enjoys the privacy of nature and is located in a true oasis of tranquility, without neglecting security and privacy. High-quality materials carefully selected for their excellence and elegance create a sophisticated and functional atmosphere. This luxurious 450 square meter apartment is the home of your dreams. The master bedroom, measuring 40 square meters, is a true gem with a large dressing room and a spacious bathroom that offers direct access to the terrace. The three additional bedrooms also feature private bathrooms and generous closets. In total, this exceptional space stands out for its architectural design, its strategic location and its high-quality materials, creating an environment that combines beauty and functionality. A corner of luxury and comfort that welcomes you to the Costa del Sol. Live the life of your dreams in this paradise in Marbella, where elegance and comfort come together in a setting of panoramic views and sublime privacy