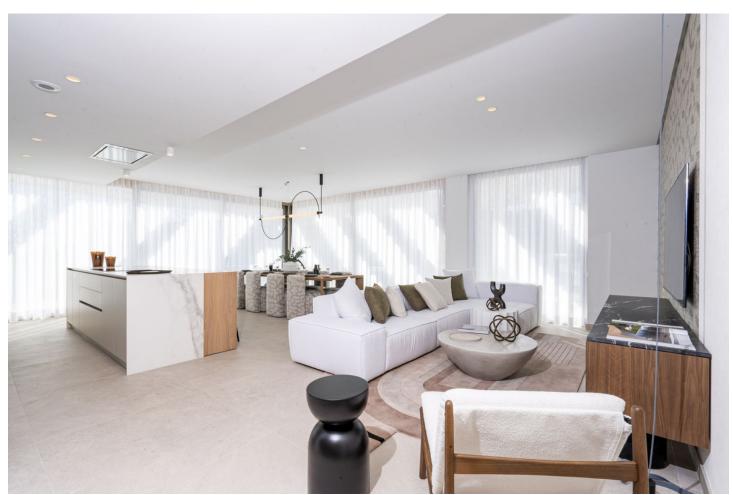

## Sales - Apartment - Benahavís 2.495.000€

www.mibgroup.es +34 662 58 96 58 info@mibgroup.es

Ref.-ID: MIBGR4449808 Benahavís Apartment

4

4

218 m2

Strategically located between vibrant Marbella and Benahavís, this residence is located in the exclusive residential area of "El Madroñal". Its accesses, from La Quinta or the Ronda highway, place it a stone's throw from the beaches and the center of neighboring cities. Its architecture has been meticulously designed to offer stunning panoramic views without compromising privacy. This enclave enjoys the privacy of nature and is located in a true oasis of tranquility, without neglecting security and privacy. High-quality materials carefully selected for their excellence and elegance create a sophisticated and functional atmosphere. This luxurious 450 square meter apartment is the home of your dreams. The master bedroom, measuring 40 square meters, is a true gem with a large dressing room and a spacious bathroom that offers direct access to the terrace. The three additional bedrooms also feature private bathrooms and generous closets. In total, this exceptional space stands out for its architectural design, its strategic location and its high-quality materials, creating an environment that combines beauty and functionality. A corner of luxury and comfort that welcomes you to the Costa del Sol. Live the life of your dreams in this paradise in Marbella, where elegance and comfort come together in a setting of panoramic views and sublime privacy