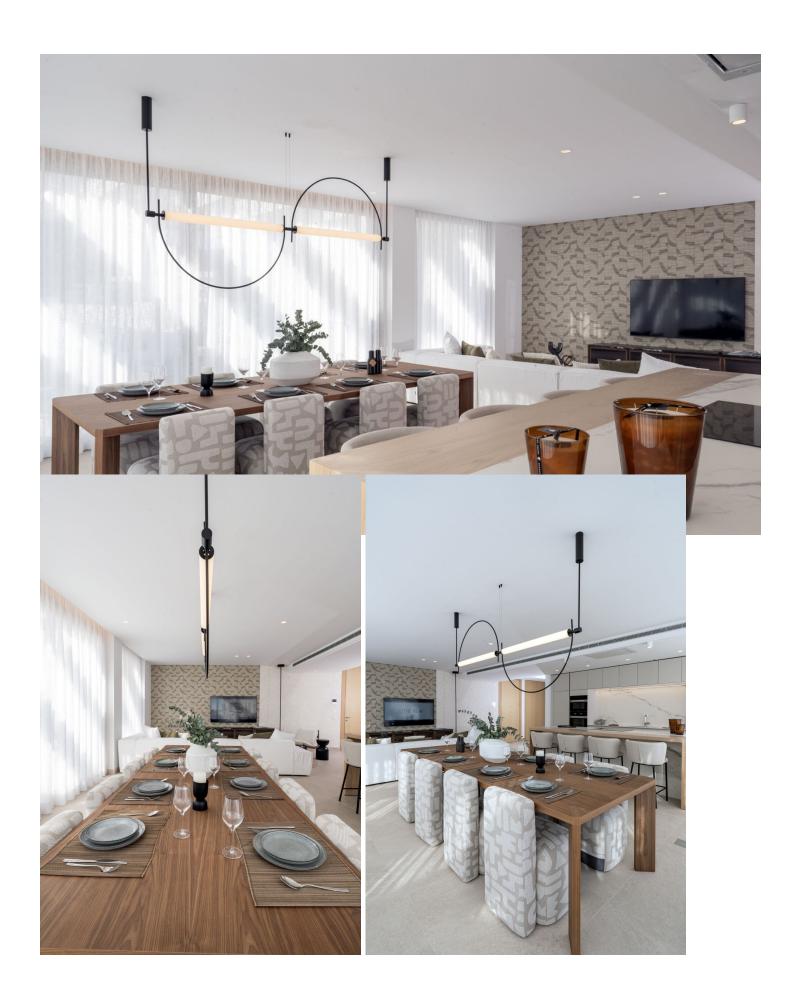

## Sales - Apartment - Benahavís 2.495.000€

www.mibgroup.es +34 662 58 96 58 info@mibgroup.es

Ref.-ID: MIBGR4449808 Benahavís Apartment

4

4

218 m2

Strategically located between vibrant Marbella and Benahavís, this residence is located in the exclusive residential area of "El Madroñal". Its accesses, from La Quinta or the Ronda highway, place it a stone's throw from the beaches and the center of neighboring cities. Its architecture has been meticulously designed to offer stunning panoramic views without compromising privacy. This enclave enjoys the privacy of nature and is located in a true oasis of tranquility, without neglecting security and privacy. High-quality materials carefully selected for their excellence and elegance create a sophisticated and functional atmosphere. This luxurious 450 square meter apartment is the home of your dreams. The master bedroom, measuring 40 square meters, is a true gem with a large dressing room and a spacious bathroom that offers direct access to the terrace. The three additional bedrooms also feature private bathrooms and generous closets. In total, this exceptional space stands out for its architectural design, its strategic location and its high-quality materials, creating an environment that combines beauty and functionality. A corner of luxury and comfort that welcomes you to the Costa del Sol. Live the life of your dreams in this paradise in Marbella, where elegance and comfort come together in a setting of panoramic views and sublime privacy