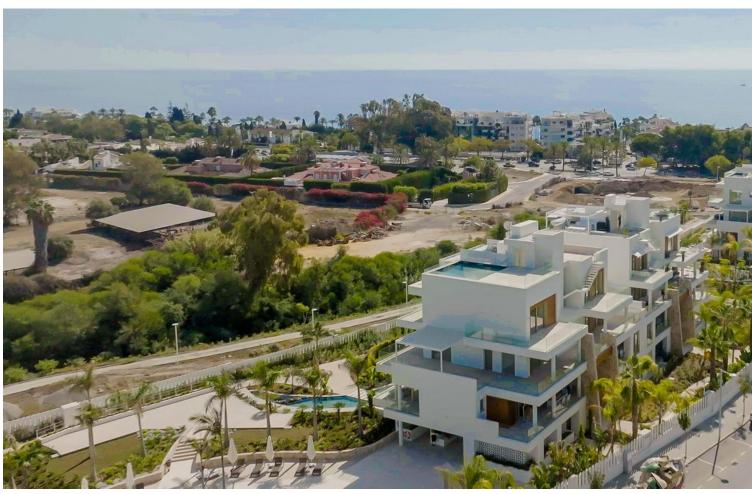

## Sales - Apartment - The Golden Mile 5.900.000€

www.mibgroup.es +34 662 58 96 58 info@mibgroup.es

Ref.-ID: MIBGR4449844 The Golden Mile Apartment

4

4

325 m2

Extraordinary Triplex penthouse offering ultimate level of luxury on the Golden Mile, making you feel as if being in a villa built in the sky. Located near the beach in recently constructed 'Benalus' urbanization with 24h security, tropical gardens, state of art spa, sauna, gym, outdoor and indoor heated pool. Simply a great match for most demanding individuals. This phenomenal property consists of 3 levels, all easily accessible via a private lift, ensuring living without boundaries. Welcomed through a main floor, instantly you will feel the greatness of the place due to its double high ceiling, amazing flow between living, dining and kitchen area, all extended by terraces which all together combine into super specious wrap around outdoor area on this floor, allowing many useful sections to enjoy; breakfast terrace of the kitchen, chill out zone off the tv lounge, large gathering lounge for sunsets lovers or for early sun enthusiasts on the other sides of the terrace. On this floor there is also a guest toilet and one of the four ensuite bedrooms with adjusted terrace. Making your way up the featured staircase, you will arrive onto the airy open style landing leading to 3 ensuite bedrooms, all of them with private spacious terraces. Master bedroom will give you a feel of suite with massive bathroom and stylish dressing area. All of it is soaked in natural light coming through two terraces on each side, maximising the enjoyment of both morning and evening sun. Also, two other bedrooms on this floor have private balconies. Additionally, all rooms are fitted with Somfy awnings on the terraces. All bedrooms have ample wardrobe space. On this floor you will also find separate laundry room and utility cupboard. Rooftop terrace and its well designed lay out makes this property an undeniable perfection of al fresco living at its best. 360 degrees views including magnificent La Concha and Mediterranean Sea. Private swimming pool, chill out area, shower, outdoor kitchen with barbecue, dining and lounge areas give you an opportunity to fully enjoy most of the sun days that Costa del Sol offers. Being in close proximity to famous landmarks such as Puente Romano and Marbella Club Hotel and in short distance to Puerto Banus, gives anyone choosing this property fast and easy access to crème de la cream of Golden Mile. And the fact that beach is just a step away makes it a dream location. Underfloor heating, Schuco windows, Vileroy & Boch. Smart Domotic system, Miele appliances, Somfy awnings and blinds and more top notch technologies throughout this triplex. Elegant and superb quality furniture included in the price. Along with 4 parking spaces and storage.