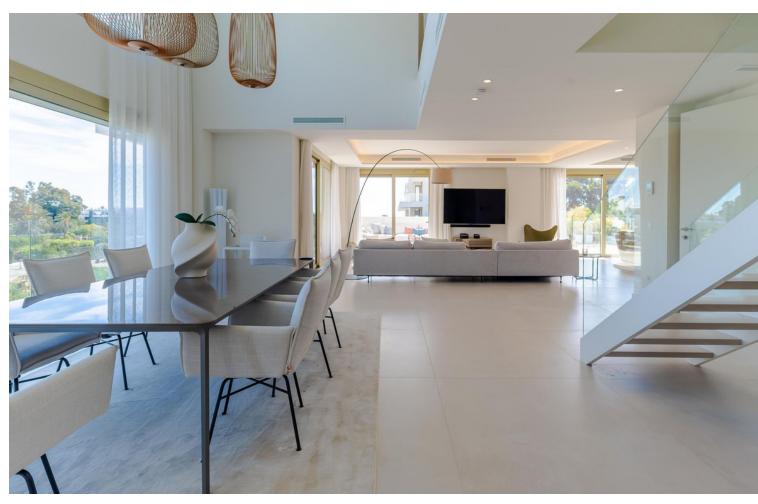

## Sales - Apartment - The Golden Mile 5.900.000€

www.mibgroup.es +34 662 58 96 58 info@mibgroup.es

Ref.-ID: MIBGR4449844 The Golden Mile Apartment

4

4

325 m2

Extraordinary Triplex penthouse offering ultimate level of luxury on the Golden Mile, making you feel as if being in a villa built in the sky. Located near the beach in recently constructed 'Benalus' urbanization with 24h security, tropical gardens, state of art spa, sauna, gym, outdoor and indoor heated pool. Simply a great match for most demanding individuals. This phenomenal property consists of 3 levels, all easily accessible via a private lift, ensuring living without boundaries. Welcomed through a main floor, instantly you will feel the greatness of the place due to its double high ceiling, amazing flow between living, dining and kitchen area, all extended by terraces which all together combine into super specious wrap around outdoor area on this floor, allowing many useful sections to enjoy; breakfast terrace of the kitchen, chill out zone off the tv lounge, large gathering lounge for sunsets lovers or for early sun enthusiasts on the other sides of the terrace. On this floor there is also a guest toilet and one of the four ensuite bedrooms with adjusted terrace. Making your way up the featured staircase, you will arrive onto the airy open style landing leading to 3 ensuite bedrooms, all of them with private spacious terraces. Master bedroom will give you a feel of suite with massive bathroom and stylish dressing area. All of it is soaked in natural light coming through two terraces on each side, maximising the enjoyment of both morning and evening sun. Also, two other bedrooms on this floor have private balconies. Additionally, all rooms are fitted with Somfy awnings on the terraces. All bedrooms have ample wardrobe space. On this floor you will also find separate laundry room and utility cupboard. Rooftop terrace and its well designed lay out makes this property an undeniable perfection of al fresco living at its best. 360 degrees views including magnificent La Concha and Mediterranean Sea. Private swimming pool, chill out area, shower, outdoor kitchen with barbecue, dining and lounge areas give you an opportunity to fully enjoy most of the sun days that Costa del Sol offers. Being in close proximity to famous landmarks such as Puente Romano and Marbella Club Hotel and in short distance to Puerto Banus, gives anyone choosing this property fast and easy access to crème de la cream of Golden Mile. And the fact that beach is just a step away makes it a dream location. Underfloor heating, Schuco windows, Vileroy & Boch. Smart Domotic system, Miele appliances, Somfy awnings and blinds and more top notch technologies throughout this triplex. Elegant and superb quality furniture included in the price. Along with 4 parking spaces and storage.