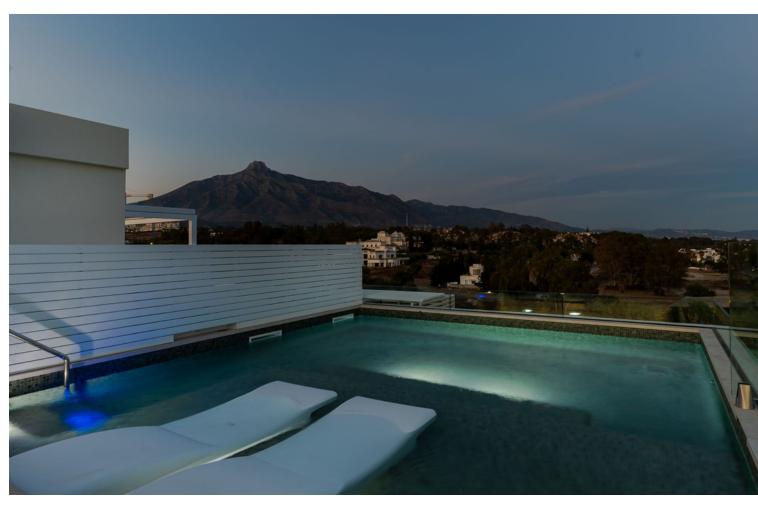

## Sales - Apartment - The Golden Mile 5.900.000€

www.mibgroup.es +34 662 58 96 58 info@mibgroup.es

Ref.-ID: MIBGR4449844 The Golden Mile Apartment

4

4

325 m2

Extraordinary Triplex penthouse offering ultimate level of luxury on the Golden Mile, making you feel as if being in a villa built in the sky. Located near the beach in recently constructed 'Benalus' urbanization with 24h security, tropical gardens, state of art spa, sauna, gym, outdoor and indoor heated pool. Simply a great match for most demanding individuals. This phenomenal property consists of 3 levels, all easily accessible via a private lift, ensuring living without boundaries. Welcomed through a main floor, instantly you will feel the greatness of the place due to its double high ceiling, amazing flow between living, dining and kitchen area, all extended by terraces which all together combine into super specious wrap around outdoor area on this floor, allowing many useful sections to enjoy; breakfast terrace of the kitchen, chill out zone off the tv lounge, large gathering lounge for sunsets lovers or for early sun enthusiasts on the other sides of the terrace. On this floor there is also a guest toilet and one of the four ensuite bedrooms with adjusted terrace. Making your way up the featured staircase, you will arrive onto the airy open style landing leading to 3 ensuite bedrooms, all of them with private spacious terraces. Master bedroom will give you a feel of suite with massive bathroom and stylish dressing area. All of it is soaked in natural light coming through two terraces on each side, maximising the enjoyment of both morning and evening sun. Also, two other bedrooms on this floor have private balconies. Additionally, all rooms are fitted with Somfy awnings on the terraces. All bedrooms have ample wardrobe space. On this floor you will also find separate laundry room and utility cupboard. Rooftop terrace and its well designed lay out makes this property an undeniable perfection of al fresco living at its best. 360 degrees views including magnificent La Concha and Mediterranean Sea. Private swimming pool, chill out area, shower, outdoor kitchen with barbecue, dining and lounge areas give you an opportunity to fully enjoy most of the sun days that Costa del Sol offers. Being in close proximity to famous landmarks such as Puente Romano and Marbella Club Hotel and in short distance to Puerto Banus, gives anyone choosing this property fast and easy access to crème de la cream of Golden Mile. And the fact that beach is just a step away makes it a dream location. Underfloor heating, Schuco windows, Vileroy & Boch. Smart Domotic system, Miele appliances, Somfy awnings and blinds and more top notch technologies throughout this triplex. Elegant and superb quality furniture included in the price. Along with 4 parking spaces and storage.