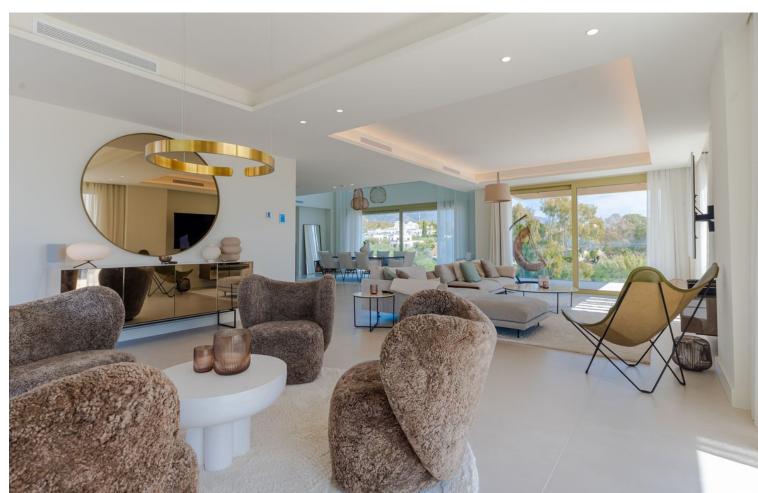

## Sales - Apartment - The Golden Mile 5.900.000€

www.mibgroup.es +34 662 58 96 58 info@mibgroup.es

Ref.-ID: MIBGR4449844 The Golden Mile Apartment

4

4

325 m2

Extraordinary Triplex penthouse offering ultimate level of luxury on the Golden Mile, making you feel as if being in a villa built in the sky. Located near the beach in recently constructed 'Benalus' urbanization with 24h security, tropical gardens, state of art spa, sauna, gym, outdoor and indoor heated pool. Simply a great match for most demanding individuals. This phenomenal property consists of 3 levels, all easily accessible via a private lift, ensuring living without boundaries. Welcomed through a main floor, instantly you will feel the greatness of the place due to its double high ceiling, amazing flow between living, dining and kitchen area, all extended by terraces which all together combine into super specious wrap around outdoor area on this floor, allowing many useful sections to enjoy; breakfast terrace of the kitchen, chill out zone off the tv lounge, large gathering lounge for sunsets lovers or for early sun enthusiasts on the other sides of the terrace. On this floor there is also a guest toilet and one of the four ensuite bedrooms with adjusted terrace. Making your way up the featured staircase, you will arrive onto the airy open style landing leading to 3 ensuite bedrooms, all of them with private spacious terraces. Master bedroom will give you a feel of suite with massive bathroom and stylish dressing area. All of it is soaked in natural light coming through two terraces on each side, maximising the enjoyment of both morning and evening sun. Also, two other bedrooms on this floor have private balconies. Additionally, all rooms are fitted with Somfy awnings on the terraces. All bedrooms have ample wardrobe space. On this floor you will also find separate laundry room and utility cupboard. Rooftop terrace and its well designed lay out makes this property an undeniable perfection of al fresco living at its best. 360 degrees views including magnificent La Concha and Mediterranean Sea. Private swimming pool, chill out area, shower, outdoor kitchen with barbecue, dining and lounge areas give you an opportunity to fully enjoy most of the sun days that Costa del Sol offers. Being in close proximity to famous landmarks such as Puente Romano and Marbella Club Hotel and in short distance to Puerto Banus, gives anyone choosing this property fast and easy access to crème de la cream of Golden Mile. And the fact that beach is just a step away makes it a dream location. Underfloor heating, Schuco windows, Vileroy & Boch. Smart Domotic system, Miele appliances, Somfy awnings and blinds and more top notch technologies throughout this triplex. Elegant and superb quality furniture included in the price. Along with 4 parking spaces and storage.