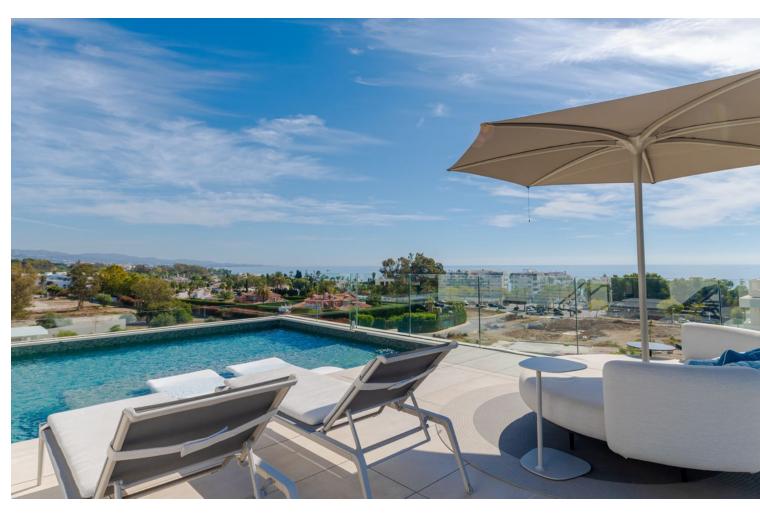

## Sales - Apartment - The Golden Mile 5.900.000€

www.mibgroup.es +34 662 58 96 58 info@mibgroup.es

Ref.-ID: MIBGR4449844 The Golden Mile Apartment

4

4

325 m2

Extraordinary Triplex penthouse offering ultimate level of luxury on the Golden Mile, making you feel as if being in a villa built in the sky. Located near the beach in recently constructed 'Benalus' urbanization with 24h security, tropical gardens, state of art spa, sauna, gym, outdoor and indoor heated pool. Simply a great match for most demanding individuals. This phenomenal property consists of 3 levels, all easily accessible via a private lift, ensuring living without boundaries. Welcomed through a main floor, instantly you will feel the greatness of the place due to its double high ceiling, amazing flow between living, dining and kitchen area, all extended by terraces which all together combine into super specious wrap around outdoor area on this floor, allowing many useful sections to enjoy; breakfast terrace of the kitchen, chill out zone off the tv lounge, large gathering lounge for sunsets lovers or for early sun enthusiasts on the other sides of the terrace. On this floor there is also a guest toilet and one of the four ensuite bedrooms with adjusted terrace. Making your way up the featured staircase, you will arrive onto the airy open style landing leading to 3 ensuite bedrooms, all of them with private spacious terraces. Master bedroom will give you a feel of suite with massive bathroom and stylish dressing area. All of it is soaked in natural light coming through two terraces on each side, maximising the enjoyment of both morning and evening sun. Also, two other bedrooms on this floor have private balconies. Additionally, all rooms are fitted with Somfy awnings on the terraces. All bedrooms have ample wardrobe space. On this floor you will also find separate laundry room and utility cupboard. Rooftop terrace and its well designed lay out makes this property an undeniable perfection of al fresco living at its best. 360 degrees views including magnificent La Concha and Mediterranean Sea. Private swimming pool, chill out area, shower, outdoor kitchen with barbecue, dining and lounge areas give you an opportunity to fully enjoy most of the sun days that Costa del Sol offers. Being in close proximity to famous landmarks such as Puente Romano and Marbella Club Hotel and in short distance to Puerto Banus, gives anyone choosing this property fast and easy access to crème de la cream of Golden Mile. And the fact that beach is just a step away makes it a dream location. Underfloor heating, Schuco windows, Vileroy & Boch. Smart Domotic system, Miele appliances, Somfy awnings and blinds and more top notch technologies throughout this triplex. Elegant and superb quality furniture included in the price. Along with 4 parking spaces and storage.