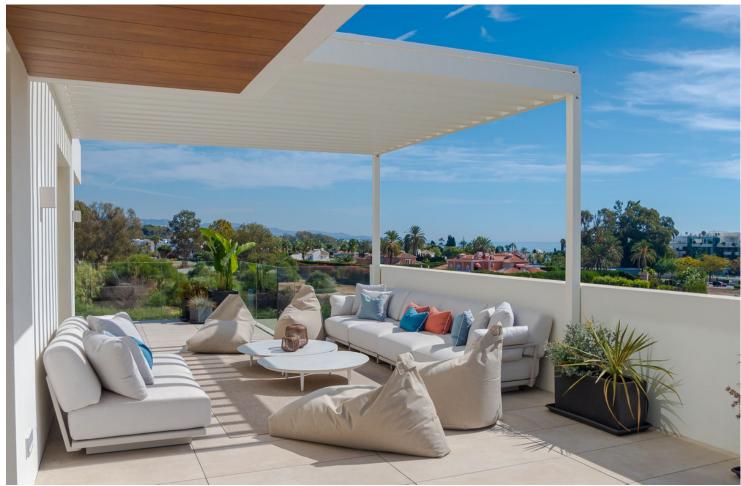

## Sales - Apartment - The Golden Mile 5.900.000€

www.mibgroup.es +34 662 58 96 58 info@mibgroup.es

Ref.-ID: MIBGR4449844 The Golden Mile Apartment

4

4

325 m2

Extraordinary Triplex penthouse offering ultimate level of luxury on the Golden Mile, making you feel as if being in a villa built in the sky. Located near the beach in recently constructed 'Benalus' urbanization with 24h security, tropical gardens, state of art spa, sauna, gym, outdoor and indoor heated pool. Simply a great match for most demanding individuals. This phenomenal property consists of 3 levels, all easily accessible via a private lift, ensuring living without boundaries. Welcomed through a main floor, instantly you will feel the greatness of the place due to its double high ceiling, amazing flow between living, dining and kitchen area, all extended by terraces which all together combine into super specious wrap around outdoor area on this floor, allowing many useful sections to enjoy; breakfast terrace of the kitchen, chill out zone off the tv lounge, large gathering lounge for sunsets lovers or for early sun enthusiasts on the other sides of the terrace. On this floor there is also a guest toilet and one of the four ensuite bedrooms with adjusted terrace. Making your way up the featured staircase, you will arrive onto the airy open style landing leading to 3 ensuite bedrooms, all of them with private spacious terraces. Master bedroom will give you a feel of suite with massive bathroom and stylish dressing area. All of it is soaked in natural light coming through two terraces on each side, maximising the enjoyment of both morning and evening sun. Also, two other bedrooms on this floor have private balconies. Additionally, all rooms are fitted with Somfy awnings on the terraces. All bedrooms have ample wardrobe space. On this floor you will also find separate laundry room and utility cupboard. Rooftop terrace and its well designed lay out makes this property an undeniable perfection of al fresco living at its best. 360 degrees views including magnificent La Concha and Mediterranean Sea. Private swimming pool, chill out area, shower, outdoor kitchen with barbecue, dining and lounge areas give you an opportunity to fully enjoy most of the sun days that Costa del Sol offers. Being in close proximity to famous landmarks such as Puente Romano and Marbella Club Hotel and in short distance to Puerto Banus, gives anyone choosing this property fast and easy access to crème de la cream of Golden Mile. And the fact that beach is just a step away makes it a dream location. Underfloor heating, Schuco windows, Vileroy & Boch. Smart Domotic system, Miele appliances, Somfy awnings and blinds and more top notch technologies throughout this triplex. Elegant and superb quality furniture included in the price. Along with 4 parking spaces and storage.