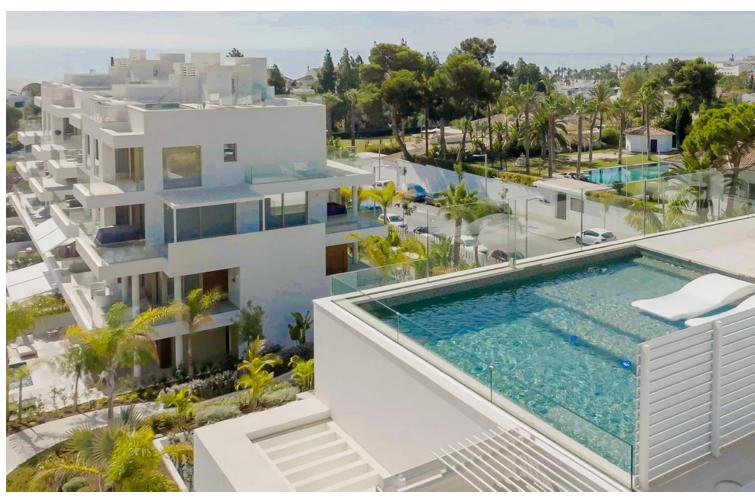

## Sales - Apartment - The Golden Mile 5.900.000€

www.mibgroup.es +34 662 58 96 58 info@mibgroup.es

Ref.-ID: MIBGR4449844 The Golden Mile Apartment

4

4

325 m2

Extraordinary Triplex penthouse offering ultimate level of luxury on the Golden Mile, making you feel as if being in a villa built in the sky. Located near the beach in recently constructed 'Benalus' urbanization with 24h security, tropical gardens, state of art spa, sauna, gym, outdoor and indoor heated pool. Simply a great match for most demanding individuals. This phenomenal property consists of 3 levels, all easily accessible via a private lift, ensuring living without boundaries. Welcomed through a main floor, instantly you will feel the greatness of the place due to its double high ceiling, amazing flow between living, dining and kitchen area, all extended by terraces which all together combine into super specious wrap around outdoor area on this floor, allowing many useful sections to enjoy; breakfast terrace of the kitchen, chill out zone off the tv lounge, large gathering lounge for sunsets lovers or for early sun enthusiasts on the other sides of the terrace. On this floor there is also a guest toilet and one of the four ensuite bedrooms with adjusted terrace. Making your way up the featured staircase, you will arrive onto the airy open style landing leading to 3 ensuite bedrooms, all of them with private spacious terraces. Master bedroom will give you a feel of suite with massive bathroom and stylish dressing area. All of it is soaked in natural light coming through two terraces on each side, maximising the enjoyment of both morning and evening sun. Also, two other bedrooms on this floor have private balconies. Additionally, all rooms are fitted with Somfy awnings on the terraces. All bedrooms have ample wardrobe space. On this floor you will also find separate laundry room and utility cupboard. Rooftop terrace and its well designed lay out makes this property an undeniable perfection of al fresco living at its best. 360 degrees views including magnificent La Concha and Mediterranean Sea. Private swimming pool, chill out area, shower, outdoor kitchen with barbecue, dining and lounge areas give you an opportunity to fully enjoy most of the sun days that Costa del Sol offers. Being in close proximity to famous landmarks such as Puente Romano and Marbella Club Hotel and in short distance to Puerto Banus, gives anyone choosing this property fast and easy access to crème de la cream of Golden Mile. And the fact that beach is just a step away makes it a dream location. Underfloor heating, Schuco windows, Vileroy & Boch. Smart Domotic system, Miele appliances, Somfy awnings and blinds and more top notch technologies throughout this triplex. Elegant and superb quality furniture included in the price. Along with 4 parking spaces and storage.

## Condition Setting Orientation Pool Excellent Close To Shops South East **Communal** Private New Construction **✓** Indoor Heated **Climate Control** Views Features Furniture Sea Covered Terrace Fully Furnished Air Conditioning ✓ Lift ✓ Pre Installed A/C Mountain ✓ Hot A/C Panoramic Fitted Wardrobes Cold A/C Garden Near Transport Central Heating Courtyard Private Terrace U/F Heating Solarium **✓** WiFi ✓ U/F/H Bathrooms **✓** Gym Sauna Storage Room Ensuite Bathroom Barbeque Double Glazing Domotics 24 Hour Reception Restaurant On Site Fiber Optic Kitchen Garden Security Parking Fully Fitted Communal Gated Complex Underground Covered More Than One Landscaped Electric Blinds Entry Phone Easy Maintenance Alarm System Private 24 Hour Security **✓** Safe