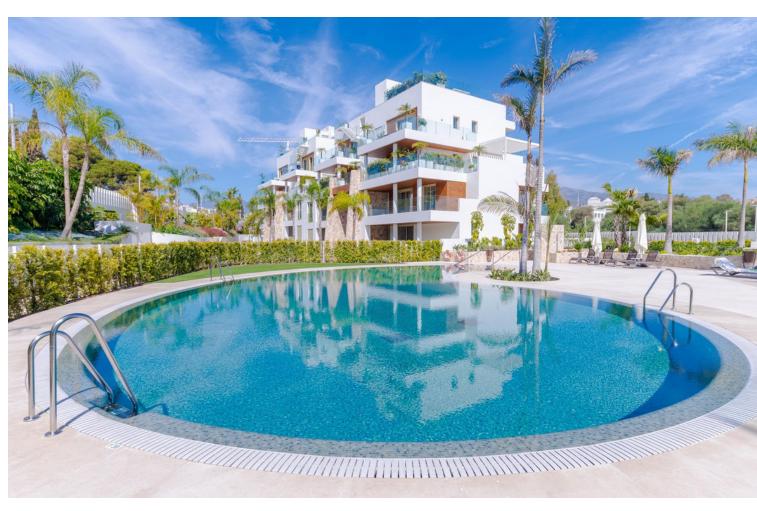

## Sales - Apartment - The Golden Mile 5.900.000€

www.mibgroup.es +34 662 58 96 58 info@mibgroup.es

Ref.-ID: MIBGR4449844 The Golden Mile Apartment

4

4

325 m2

Extraordinary Triplex penthouse offering ultimate level of luxury on the Golden Mile, making you feel as if being in a villa built in the sky. Located near the beach in recently constructed 'Benalus' urbanization with 24h security, tropical gardens, state of art spa, sauna, gym, outdoor and indoor heated pool. Simply a great match for most demanding individuals. This phenomenal property consists of 3 levels, all easily accessible via a private lift, ensuring living without boundaries. Welcomed through a main floor, instantly you will feel the greatness of the place due to its double high ceiling, amazing flow between living, dining and kitchen area, all extended by terraces which all together combine into super specious wrap around outdoor area on this floor, allowing many useful sections to enjoy; breakfast terrace of the kitchen, chill out zone off the tv lounge, large gathering lounge for sunsets lovers or for early sun enthusiasts on the other sides of the terrace. On this floor there is also a guest toilet and one of the four ensuite bedrooms with adjusted terrace. Making your way up the featured staircase, you will arrive onto the airy open style landing leading to 3 ensuite bedrooms, all of them with private spacious terraces. Master bedroom will give you a feel of suite with massive bathroom and stylish dressing area. All of it is soaked in natural light coming through two terraces on each side, maximising the enjoyment of both morning and evening sun. Also, two other bedrooms on this floor have private balconies. Additionally, all rooms are fitted with Somfy awnings on the terraces. All bedrooms have ample wardrobe space. On this floor you will also find separate laundry room and utility cupboard. Rooftop terrace and its well designed lay out makes this property an undeniable perfection of al fresco living at its best. 360 degrees views including magnificent La Concha and Mediterranean Sea. Private swimming pool, chill out area, shower, outdoor kitchen with barbecue, dining and lounge areas give you an opportunity to fully enjoy most of the sun days that Costa del Sol offers. Being in close proximity to famous landmarks such as Puente Romano and Marbella Club Hotel and in short distance to Puerto Banus, gives anyone choosing this property fast and easy access to crème de la cream of Golden Mile. And the fact that beach is just a step away makes it a dream location. Underfloor heating, Schuco windows, Vileroy & Boch. Smart Domotic system, Miele appliances, Somfy awnings and blinds and more top notch technologies throughout this triplex. Elegant and superb quality furniture included in the price. Along with 4 parking spaces and storage.