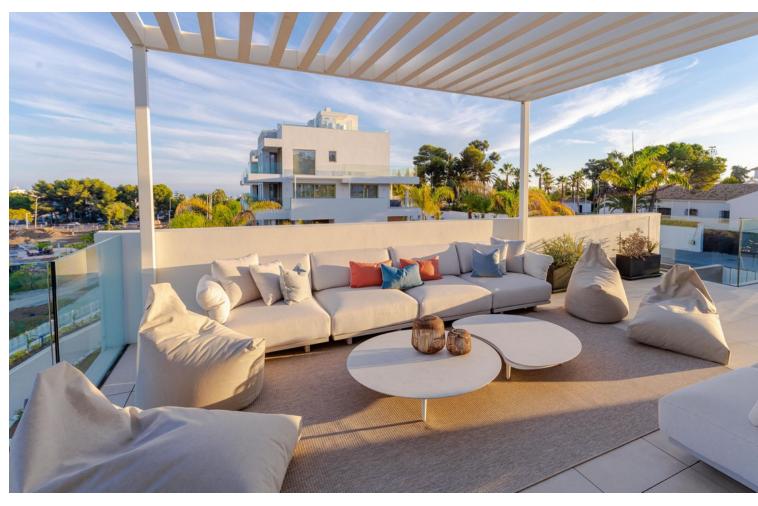

## Sales - Apartment - The Golden Mile 5.900.000€

www.mibgroup.es +34 662 58 96 58 info@mibgroup.es

Ref.-ID: MIBGR4449844 The Golden Mile Apartment

4

4

325 m2

Extraordinary Triplex penthouse offering ultimate level of luxury on the Golden Mile, making you feel as if being in a villa built in the sky. Located near the beach in recently constructed 'Benalus' urbanization with 24h security, tropical gardens, state of art spa, sauna, gym, outdoor and indoor heated pool. Simply a great match for most demanding individuals. This phenomenal property consists of 3 levels, all easily accessible via a private lift, ensuring living without boundaries. Welcomed through a main floor, instantly you will feel the greatness of the place due to its double high ceiling, amazing flow between living, dining and kitchen area, all extended by terraces which all together combine into super specious wrap around outdoor area on this floor, allowing many useful sections to enjoy; breakfast terrace of the kitchen, chill out zone off the tv lounge, large gathering lounge for sunsets lovers or for early sun enthusiasts on the other sides of the terrace. On this floor there is also a guest toilet and one of the four ensuite bedrooms with adjusted terrace. Making your way up the featured staircase, you will arrive onto the airy open style landing leading to 3 ensuite bedrooms, all of them with private spacious terraces. Master bedroom will give you a feel of suite with massive bathroom and stylish dressing area. All of it is soaked in natural light coming through two terraces on each side, maximising the enjoyment of both morning and evening sun. Also, two other bedrooms on this floor have private balconies. Additionally, all rooms are fitted with Somfy awnings on the terraces. All bedrooms have ample wardrobe space. On this floor you will also find separate laundry room and utility cupboard. Rooftop terrace and its well designed lay out makes this property an undeniable perfection of al fresco living at its best. 360 degrees views including magnificent La Concha and Mediterranean Sea. Private swimming pool, chill out area, shower, outdoor kitchen with barbecue, dining and lounge areas give you an opportunity to fully enjoy most of the sun days that Costa del Sol offers. Being in close proximity to famous landmarks such as Puente Romano and Marbella Club Hotel and in short distance to Puerto Banus, gives anyone choosing this property fast and easy access to crème de la cream of Golden Mile. And the fact that beach is just a step away makes it a dream location. Underfloor heating, Schuco windows, Vileroy & Boch. Smart Domotic system, Miele appliances, Somfy awnings and blinds and more top notch technologies throughout this triplex. Elegant and superb quality furniture included in the price. Along with 4 parking spaces and storage.