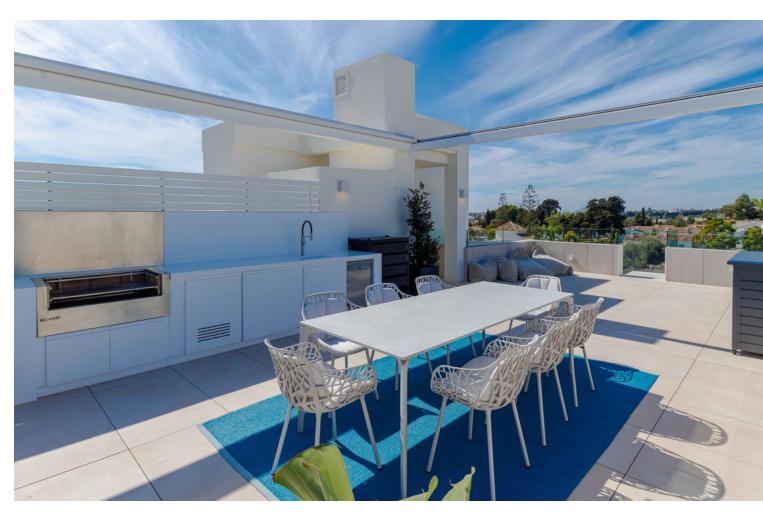

## Sales - Apartment - The Golden Mile 5.900.000€

www.mibgroup.es +34 662 58 96 58 info@mibgroup.es

Ref.-ID: MIBGR4449844 The Golden Mile Apartment

4

4

325 m2

Extraordinary Triplex penthouse offering ultimate level of luxury on the Golden Mile, making you feel as if being in a villa built in the sky. Located near the beach in recently constructed 'Benalus' urbanization with 24h security, tropical gardens, state of art spa, sauna, gym, outdoor and indoor heated pool. Simply a great match for most demanding individuals. This phenomenal property consists of 3 levels, all easily accessible via a private lift, ensuring living without boundaries. Welcomed through a main floor, instantly you will feel the greatness of the place due to its double high ceiling, amazing flow between living, dining and kitchen area, all extended by terraces which all together combine into super specious wrap around outdoor area on this floor, allowing many useful sections to enjoy; breakfast terrace of the kitchen, chill out zone off the tv lounge, large gathering lounge for sunsets lovers or for early sun enthusiasts on the other sides of the terrace. On this floor there is also a guest toilet and one of the four ensuite bedrooms with adjusted terrace. Making your way up the featured staircase, you will arrive onto the airy open style landing leading to 3 ensuite bedrooms, all of them with private spacious terraces. Master bedroom will give you a feel of suite with massive bathroom and stylish dressing area. All of it is soaked in natural light coming through two terraces on each side, maximising the enjoyment of both morning and evening sun. Also, two other bedrooms on this floor have private balconies. Additionally, all rooms are fitted with Somfy awnings on the terraces. All bedrooms have ample wardrobe space. On this floor you will also find separate laundry room and utility cupboard. Rooftop terrace and its well designed lay out makes this property an undeniable perfection of al fresco living at its best. 360 degrees views including magnificent La Concha and Mediterranean Sea. Private swimming pool, chill out area, shower, outdoor kitchen with barbecue, dining and lounge areas give you an opportunity to fully enjoy most of the sun days that Costa del Sol offers. Being in close proximity to famous landmarks such as Puente Romano and Marbella Club Hotel and in short distance to Puerto Banus, gives anyone choosing this property fast and easy access to crème de la cream of Golden Mile. And the fact that beach is just a step away makes it a dream location. Underfloor heating, Schuco windows, Vileroy & Boch. Smart Domotic system, Miele appliances, Somfy awnings and blinds and more top notch technologies throughout this triplex. Elegant and superb quality furniture included in the price. Along with 4 parking spaces and storage.