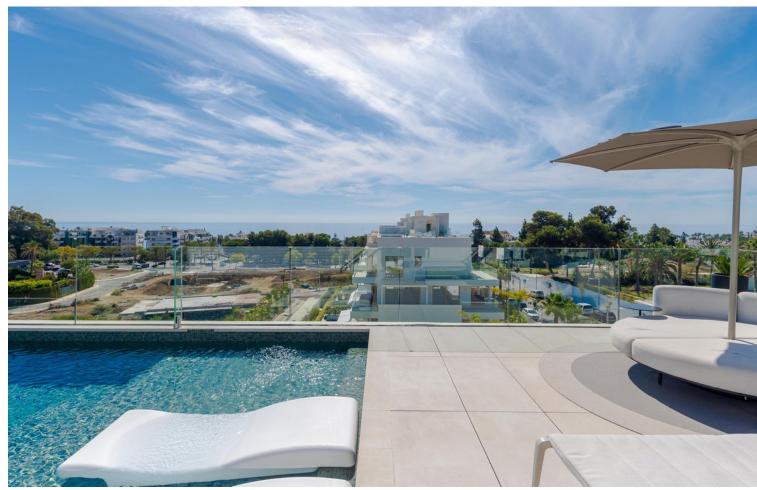

## Sales - Apartment - The Golden Mile 5.900.000€

www.mibgroup.es +34 662 58 96 58 info@mibgroup.es

Ref.-ID: MIBGR4449844 The Golden Mile Apartment

4

4

325 m2

Extraordinary Triplex penthouse offering ultimate level of luxury on the Golden Mile, making you feel as if being in a villa built in the sky. Located near the beach in recently constructed 'Benalus' urbanization with 24h security, tropical gardens, state of art spa, sauna, gym, outdoor and indoor heated pool. Simply a great match for most demanding individuals. This phenomenal property consists of 3 levels, all easily accessible via a private lift, ensuring living without boundaries. Welcomed through a main floor, instantly you will feel the greatness of the place due to its double high ceiling, amazing flow between living, dining and kitchen area, all extended by terraces which all together combine into super specious wrap around outdoor area on this floor, allowing many useful sections to enjoy; breakfast terrace of the kitchen, chill out zone off the tv lounge, large gathering lounge for sunsets lovers or for early sun enthusiasts on the other sides of the terrace. On this floor there is also a guest toilet and one of the four ensuite bedrooms with adjusted terrace. Making your way up the featured staircase, you will arrive onto the airy open style landing leading to 3 ensuite bedrooms, all of them with private spacious terraces. Master bedroom will give you a feel of suite with massive bathroom and stylish dressing area. All of it is soaked in natural light coming through two terraces on each side, maximising the enjoyment of both morning and evening sun. Also, two other bedrooms on this floor have private balconies. Additionally, all rooms are fitted with Somfy awnings on the terraces. All bedrooms have ample wardrobe space. On this floor you will also find separate laundry room and utility cupboard. Rooftop terrace and its well designed lay out makes this property an undeniable perfection of al fresco living at its best. 360 degrees views including magnificent La Concha and Mediterranean Sea. Private swimming pool, chill out area, shower, outdoor kitchen with barbecue, dining and lounge areas give you an opportunity to fully enjoy most of the sun days that Costa del Sol offers. Being in close proximity to famous landmarks such as Puente Romano and Marbella Club Hotel and in short distance to Puerto Banus, gives anyone choosing this property fast and easy access to crème de la cream of Golden Mile. And the fact that beach is just a step away makes it a dream location. Underfloor heating, Schuco windows, Vileroy & Boch. Smart Domotic system, Miele appliances, Somfy awnings and blinds and more top notch technologies throughout this triplex. Elegant and superb quality furniture included in the price. Along with 4 parking spaces and storage.