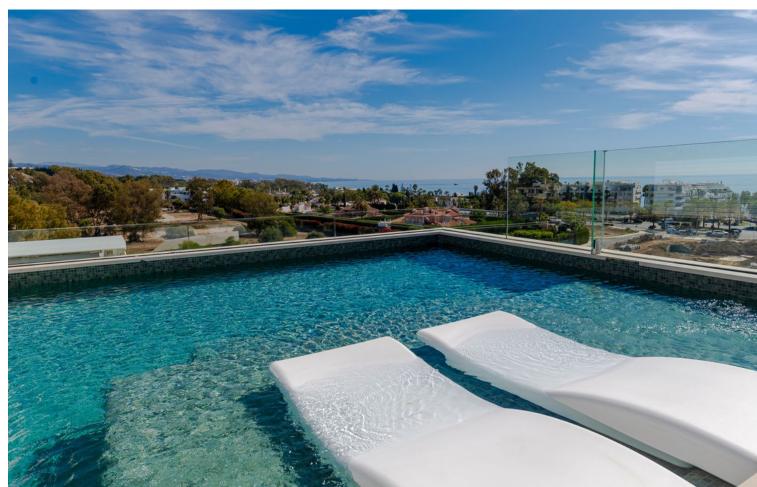

## Sales - Apartment - The Golden Mile 5.900.000€

www.mibgroup.es +34 662 58 96 58 info@mibgroup.es

Ref.-ID: MIBGR4449844 The Golden Mile Apartment

4

4

325 m2

Extraordinary Triplex penthouse offering ultimate level of luxury on the Golden Mile, making you feel as if being in a villa built in the sky. Located near the beach in recently constructed 'Benalus' urbanization with 24h security, tropical gardens, state of art spa, sauna, gym, outdoor and indoor heated pool. Simply a great match for most demanding individuals. This phenomenal property consists of 3 levels, all easily accessible via a private lift, ensuring living without boundaries. Welcomed through a main floor, instantly you will feel the greatness of the place due to its double high ceiling, amazing flow between living, dining and kitchen area, all extended by terraces which all together combine into super specious wrap around outdoor area on this floor, allowing many useful sections to enjoy; breakfast terrace of the kitchen, chill out zone off the tv lounge, large gathering lounge for sunsets lovers or for early sun enthusiasts on the other sides of the terrace. On this floor there is also a guest toilet and one of the four ensuite bedrooms with adjusted terrace. Making your way up the featured staircase, you will arrive onto the airy open style landing leading to 3 ensuite bedrooms, all of them with private spacious terraces. Master bedroom will give you a feel of suite with massive bathroom and stylish dressing area. All of it is soaked in natural light coming through two terraces on each side, maximising the enjoyment of both morning and evening sun. Also, two other bedrooms on this floor have private balconies. Additionally, all rooms are fitted with Somfy awnings on the terraces. All bedrooms have ample wardrobe space. On this floor you will also find separate laundry room and utility cupboard. Rooftop terrace and its well designed lay out makes this property an undeniable perfection of al fresco living at its best. 360 degrees views including magnificent La Concha and Mediterranean Sea. Private swimming pool, chill out area, shower, outdoor kitchen with barbecue, dining and lounge areas give you an opportunity to fully enjoy most of the sun days that Costa del Sol offers. Being in close proximity to famous landmarks such as Puente Romano and Marbella Club Hotel and in short distance to Puerto Banus, gives anyone choosing this property fast and easy access to crème de la cream of Golden Mile. And the fact that beach is just a step away makes it a dream location. Underfloor heating, Schuco windows, Vileroy & Boch. Smart Domotic system, Miele appliances, Somfy awnings and blinds and more top notch technologies throughout this triplex. Elegant and superb quality furniture included in the price. Along with 4 parking spaces and storage.