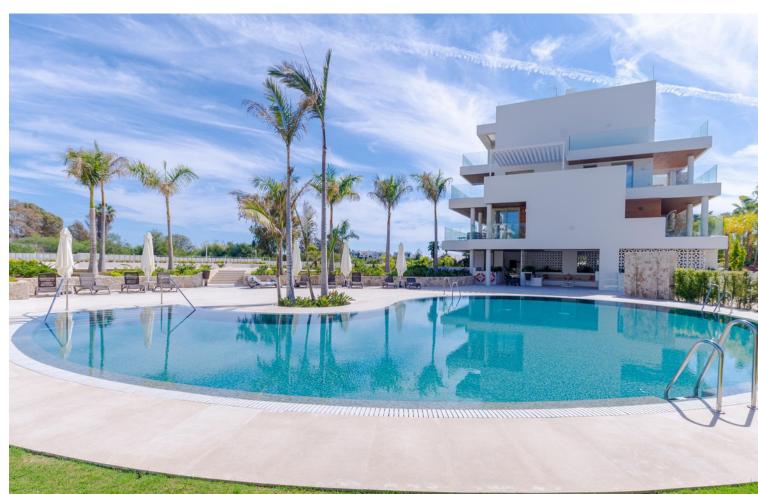

## Sales - Apartment - The Golden Mile 5.900.000€

www.mibgroup.es +34 662 58 96 58 info@mibgroup.es

Ref.-ID: MIBGR4449844 The Golden Mile Apartment

4

4

325 m2

Extraordinary Triplex penthouse offering ultimate level of luxury on the Golden Mile, making you feel as if being in a villa built in the sky. Located near the beach in recently constructed 'Benalus' urbanization with 24h security, tropical gardens, state of art spa, sauna, gym, outdoor and indoor heated pool. Simply a great match for most demanding individuals. This phenomenal property consists of 3 levels, all easily accessible via a private lift, ensuring living without boundaries. Welcomed through a main floor, instantly you will feel the greatness of the place due to its double high ceiling, amazing flow between living, dining and kitchen area, all extended by terraces which all together combine into super specious wrap around outdoor area on this floor, allowing many useful sections to enjoy; breakfast terrace of the kitchen, chill out zone off the tv lounge, large gathering lounge for sunsets lovers or for early sun enthusiasts on the other sides of the terrace. On this floor there is also a guest toilet and one of the four ensuite bedrooms with adjusted terrace. Making your way up the featured staircase, you will arrive onto the airy open style landing leading to 3 ensuite bedrooms, all of them with private spacious terraces. Master bedroom will give you a feel of suite with massive bathroom and stylish dressing area. All of it is soaked in natural light coming through two terraces on each side, maximising the enjoyment of both morning and evening sun. Also, two other bedrooms on this floor have private balconies. Additionally, all rooms are fitted with Somfy awnings on the terraces. All bedrooms have ample wardrobe space. On this floor you will also find separate laundry room and utility cupboard. Rooftop terrace and its well designed lay out makes this property an undeniable perfection of al fresco living at its best. 360 degrees views including magnificent La Concha and Mediterranean Sea. Private swimming pool, chill out area, shower, outdoor kitchen with barbecue, dining and lounge areas give you an opportunity to fully enjoy most of the sun days that Costa del Sol offers. Being in close proximity to famous landmarks such as Puente Romano and Marbella Club Hotel and in short distance to Puerto Banus, gives anyone choosing this property fast and easy access to crème de la cream of Golden Mile. And the fact that beach is just a step away makes it a dream location. Underfloor heating, Schuco windows, Vileroy & Boch. Smart Domotic system, Miele appliances, Somfy awnings and blinds and more top notch technologies throughout this triplex. Elegant and superb quality furniture included in the price. Along with 4 parking spaces and storage.