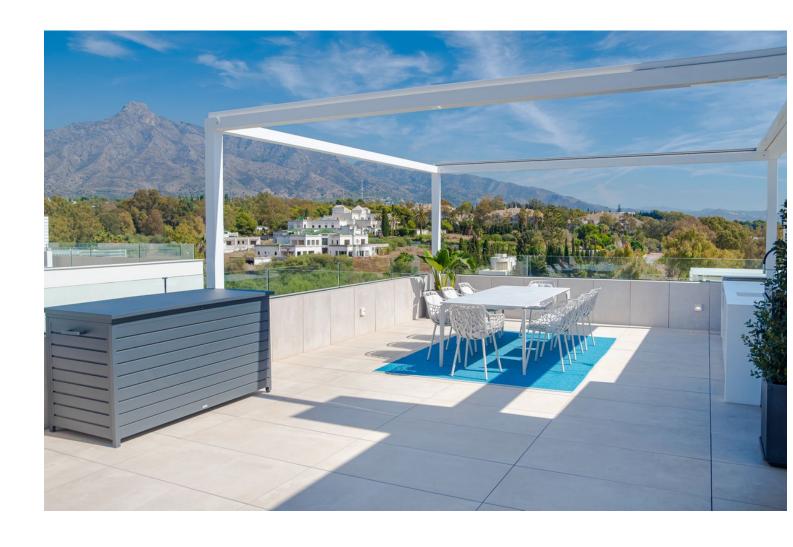

## Sales - Apartment - The Golden Mile 5.900.000€

www.mibgroup.es +34 662 58 96 58 info@mibgroup.es

Ref.-ID: MIBGR4449844 The Golden Mile Apartment

4

4

325 m2

Extraordinary Triplex penthouse offering ultimate level of luxury on the Golden Mile, making you feel as if being in a villa built in the sky. Located near the beach in recently constructed 'Benalus' urbanization with 24h security, tropical gardens, state of art spa, sauna, gym, outdoor and indoor heated pool. Simply a great match for most demanding individuals. This phenomenal property consists of 3 levels, all easily accessible via a private lift, ensuring living without boundaries. Welcomed through a main floor, instantly you will feel the greatness of the place due to its double high ceiling, amazing flow between living, dining and kitchen area, all extended by terraces which all together combine into super specious wrap around outdoor area on this floor, allowing many useful sections to enjoy; breakfast terrace of the kitchen, chill out zone off the tv lounge, large gathering lounge for sunsets lovers or for early sun enthusiasts on the other sides of the terrace. On this floor there is also a guest toilet and one of the four ensuite bedrooms with adjusted terrace. Making your way up the featured staircase, you will arrive onto the airy open style landing leading to 3 ensuite bedrooms, all of them with private spacious terraces. Master bedroom will give you a feel of suite with massive bathroom and stylish dressing area. All of it is soaked in natural light coming through two terraces on each side, maximising the enjoyment of both morning and evening sun. Also, two other bedrooms on this floor have private balconies. Additionally, all rooms are fitted with Somfy awnings on the terraces. All bedrooms have ample wardrobe space. On this floor you will also find separate laundry room and utility cupboard. Rooftop terrace and its well designed lay out makes this property an undeniable perfection of al fresco living at its best. 360 degrees views including magnificent La Concha and Mediterranean Sea. Private swimming pool, chill out area, shower, outdoor kitchen with barbecue, dining and lounge areas give you an opportunity to fully enjoy most of the sun days that Costa del Sol offers. Being in close proximity to famous landmarks such as Puente Romano and Marbella Club Hotel and in short distance to Puerto Banus, gives anyone choosing this property fast and easy access to crème de la cream of Golden Mile. And the fact that beach is just a step away makes it a dream location. Underfloor heating, Schuco windows, Vileroy & Boch. Smart Domotic system, Miele appliances, Somfy awnings and blinds and more top notch technologies throughout this triplex. Elegant and superb quality furniture included in the price. Along with 4 parking spaces and storage.