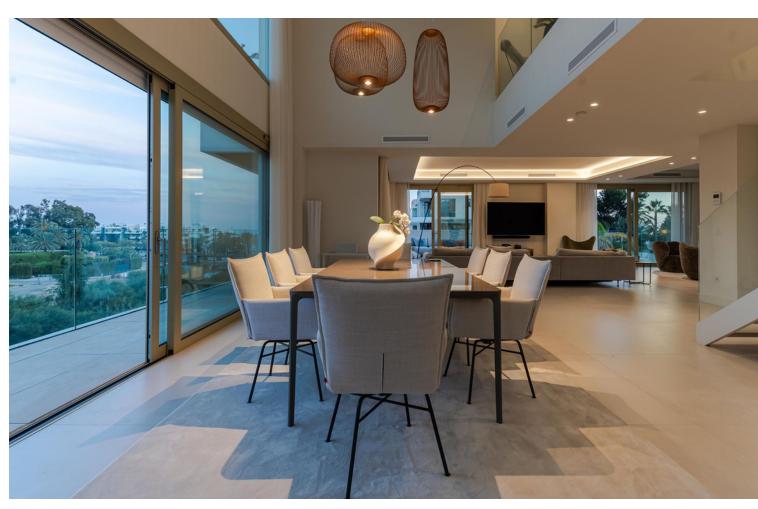

## Sales - Apartment - The Golden Mile 5.900.000€

www.mibgroup.es +34 662 58 96 58 info@mibgroup.es

Ref.-ID: MIBGR4449844 The Golden Mile Apartment

4

4

325 m2

Extraordinary Triplex penthouse offering ultimate level of luxury on the Golden Mile, making you feel as if being in a villa built in the sky. Located near the beach in recently constructed 'Benalus' urbanization with 24h security, tropical gardens, state of art spa, sauna, gym, outdoor and indoor heated pool. Simply a great match for most demanding individuals. This phenomenal property consists of 3 levels, all easily accessible via a private lift, ensuring living without boundaries. Welcomed through a main floor, instantly you will feel the greatness of the place due to its double high ceiling, amazing flow between living, dining and kitchen area, all extended by terraces which all together combine into super specious wrap around outdoor area on this floor, allowing many useful sections to enjoy; breakfast terrace of the kitchen, chill out zone off the tv lounge, large gathering lounge for sunsets lovers or for early sun enthusiasts on the other sides of the terrace. On this floor there is also a guest toilet and one of the four ensuite bedrooms with adjusted terrace. Making your way up the featured staircase, you will arrive onto the airy open style landing leading to 3 ensuite bedrooms, all of them with private spacious terraces. Master bedroom will give you a feel of suite with massive bathroom and stylish dressing area. All of it is soaked in natural light coming through two terraces on each side, maximising the enjoyment of both morning and evening sun. Also, two other bedrooms on this floor have private balconies. Additionally, all rooms are fitted with Somfy awnings on the terraces. All bedrooms have ample wardrobe space. On this floor you will also find separate laundry room and utility cupboard. Rooftop terrace and its well designed lay out makes this property an undeniable perfection of al fresco living at its best. 360 degrees views including magnificent La Concha and Mediterranean Sea. Private swimming pool, chill out area, shower, outdoor kitchen with barbecue, dining and lounge areas give you an opportunity to fully enjoy most of the sun days that Costa del Sol offers. Being in close proximity to famous landmarks such as Puente Romano and Marbella Club Hotel and in short distance to Puerto Banus, gives anyone choosing this property fast and easy access to crème de la cream of Golden Mile. And the fact that beach is just a step away makes it a dream location. Underfloor heating, Schuco windows, Vileroy & Boch. Smart Domotic system, Miele appliances, Somfy awnings and blinds and more top notch technologies throughout this triplex. Elegant and superb quality furniture included in the price. Along with 4 parking spaces and storage.