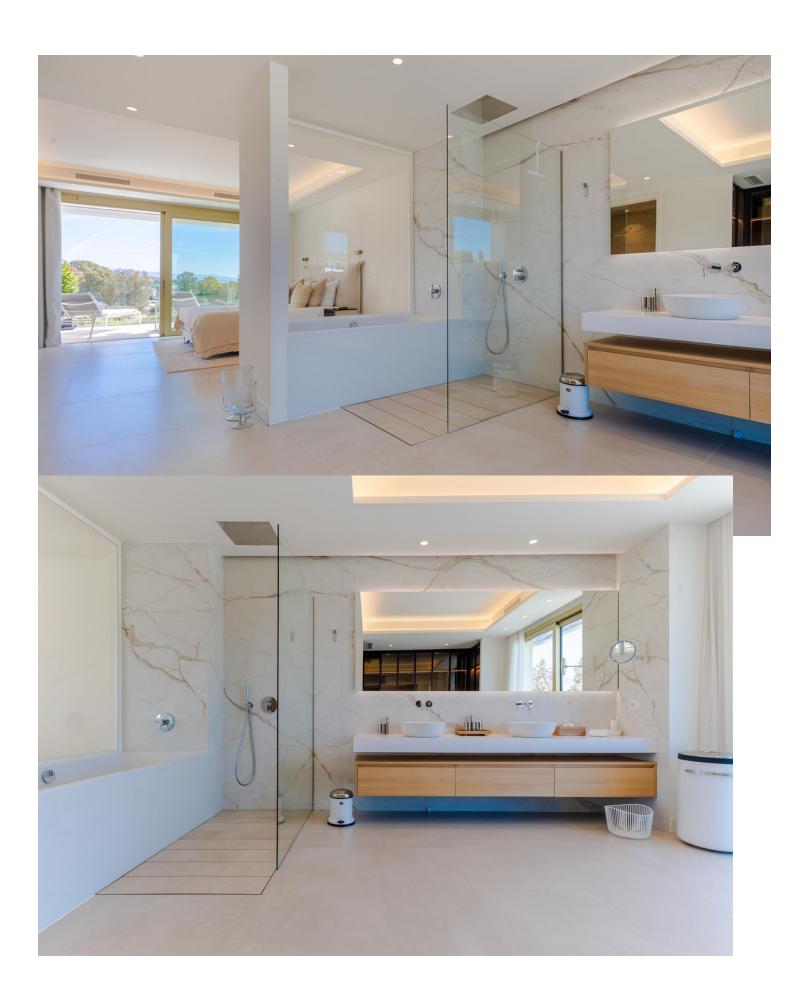

## Sales - Apartment - The Golden Mile 5.900.000€

www.mibgroup.es +34 662 58 96 58 info@mibgroup.es

Ref.-ID: MIBGR4449844 The Golden Mile Apartment

4

4

325 m2

Extraordinary Triplex penthouse offering ultimate level of luxury on the Golden Mile, making you feel as if being in a villa built in the sky. Located near the beach in recently constructed 'Benalus' urbanization with 24h security, tropical gardens, state of art spa, sauna, gym, outdoor and indoor heated pool. Simply a great match for most demanding individuals. This phenomenal property consists of 3 levels, all easily accessible via a private lift, ensuring living without boundaries. Welcomed through a main floor, instantly you will feel the greatness of the place due to its double high ceiling, amazing flow between living, dining and kitchen area, all extended by terraces which all together combine into super specious wrap around outdoor area on this floor, allowing many useful sections to enjoy; breakfast terrace of the kitchen, chill out zone off the tv lounge, large gathering lounge for sunsets lovers or for early sun enthusiasts on the other sides of the terrace. On this floor there is also a guest toilet and one of the four ensuite bedrooms with adjusted terrace. Making your way up the featured staircase, you will arrive onto the airy open style landing leading to 3 ensuite bedrooms, all of them with private spacious terraces. Master bedroom will give you a feel of suite with massive bathroom and stylish dressing area. All of it is soaked in natural light coming through two terraces on each side, maximising the enjoyment of both morning and evening sun. Also, two other bedrooms on this floor have private balconies. Additionally, all rooms are fitted with Somfy awnings on the terraces. All bedrooms have ample wardrobe space. On this floor you will also find separate laundry room and utility cupboard. Rooftop terrace and its well designed lay out makes this property an undeniable perfection of al fresco living at its best. 360 degrees views including magnificent La Concha and Mediterranean Sea. Private swimming pool, chill out area, shower, outdoor kitchen with barbecue, dining and lounge areas give you an opportunity to fully enjoy most of the sun days that Costa del Sol offers. Being in close proximity to famous landmarks such as Puente Romano and Marbella Club Hotel and in short distance to Puerto Banus, gives anyone choosing this property fast and easy access to crème de la cream of Golden Mile. And the fact that beach is just a step away makes it a dream location. Underfloor heating, Schuco windows, Vileroy & Boch. Smart Domotic system, Miele appliances, Somfy awnings and blinds and more top notch technologies throughout this triplex. Elegant and superb quality furniture included in the price. Along with 4 parking spaces and storage.