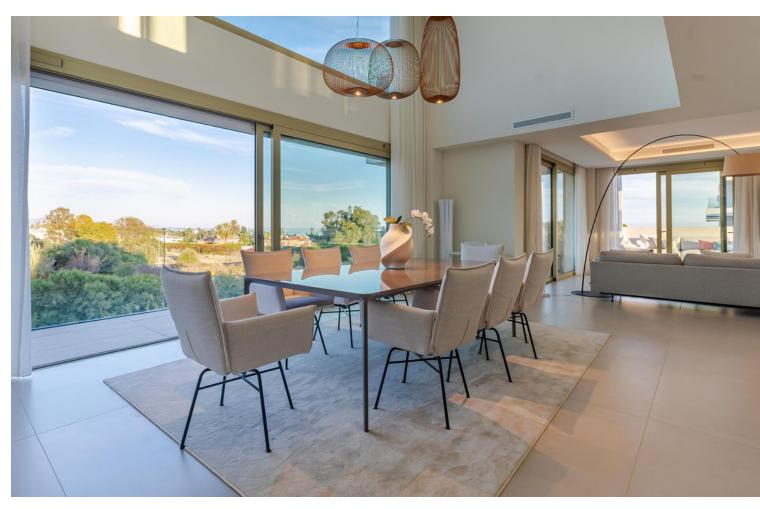

## Sales - Apartment - The Golden Mile 5.900.000€

www.mibgroup.es +34 662 58 96 58 info@mibgroup.es

Ref.-ID: MIBGR4449844 The Golden Mile Apartment

4

4

325 m2

Extraordinary Triplex penthouse offering ultimate level of luxury on the Golden Mile, making you feel as if being in a villa built in the sky. Located near the beach in recently constructed 'Benalus' urbanization with 24h security, tropical gardens, state of art spa, sauna, gym, outdoor and indoor heated pool. Simply a great match for most demanding individuals. This phenomenal property consists of 3 levels, all easily accessible via a private lift, ensuring living without boundaries. Welcomed through a main floor, instantly you will feel the greatness of the place due to its double high ceiling, amazing flow between living, dining and kitchen area, all extended by terraces which all together combine into super specious wrap around outdoor area on this floor, allowing many useful sections to enjoy; breakfast terrace of the kitchen, chill out zone off the tv lounge, large gathering lounge for sunsets lovers or for early sun enthusiasts on the other sides of the terrace. On this floor there is also a guest toilet and one of the four ensuite bedrooms with adjusted terrace. Making your way up the featured staircase, you will arrive onto the airy open style landing leading to 3 ensuite bedrooms, all of them with private spacious terraces. Master bedroom will give you a feel of suite with massive bathroom and stylish dressing area. All of it is soaked in natural light coming through two terraces on each side, maximising the enjoyment of both morning and evening sun. Also, two other bedrooms on this floor have private balconies. Additionally, all rooms are fitted with Somfy awnings on the terraces. All bedrooms have ample wardrobe space. On this floor you will also find separate laundry room and utility cupboard. Rooftop terrace and its well designed lay out makes this property an undeniable perfection of al fresco living at its best. 360 degrees views including magnificent La Concha and Mediterranean Sea. Private swimming pool, chill out area, shower, outdoor kitchen with barbecue, dining and lounge areas give you an opportunity to fully enjoy most of the sun days that Costa del Sol offers. Being in close proximity to famous landmarks such as Puente Romano and Marbella Club Hotel and in short distance to Puerto Banus, gives anyone choosing this property fast and easy access to crème de la cream of Golden Mile. And the fact that beach is just a step away makes it a dream location. Underfloor heating, Schuco windows, Vileroy & Boch. Smart Domotic system, Miele appliances, Somfy awnings and blinds and more top notch technologies throughout this triplex. Elegant and superb quality furniture included in the price. Along with 4 parking spaces and storage.