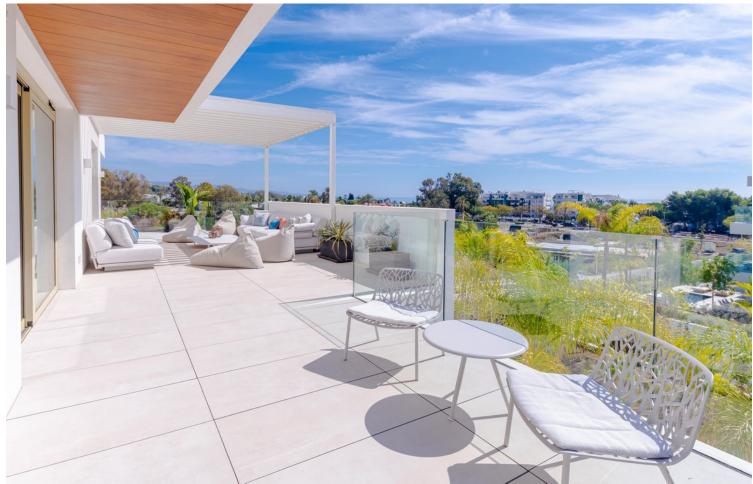

## Sales - Apartment - The Golden Mile 5.900.000€

www.mibgroup.es +34 662 58 96 58 info@mibgroup.es

Ref.-ID: MIBGR4449844 The Golden Mile Apartment

4

4

325 m2

Extraordinary Triplex penthouse offering ultimate level of luxury on the Golden Mile, making you feel as if being in a villa built in the sky. Located near the beach in recently constructed 'Benalus' urbanization with 24h security, tropical gardens, state of art spa, sauna, gym, outdoor and indoor heated pool. Simply a great match for most demanding individuals. This phenomenal property consists of 3 levels, all easily accessible via a private lift, ensuring living without boundaries. Welcomed through a main floor, instantly you will feel the greatness of the place due to its double high ceiling, amazing flow between living, dining and kitchen area, all extended by terraces which all together combine into super specious wrap around outdoor area on this floor, allowing many useful sections to enjoy; breakfast terrace of the kitchen, chill out zone off the tv lounge, large gathering lounge for sunsets lovers or for early sun enthusiasts on the other sides of the terrace. On this floor there is also a guest toilet and one of the four ensuite bedrooms with adjusted terrace. Making your way up the featured staircase, you will arrive onto the airy open style landing leading to 3 ensuite bedrooms, all of them with private spacious terraces. Master bedroom will give you a feel of suite with massive bathroom and stylish dressing area. All of it is soaked in natural light coming through two terraces on each side, maximising the enjoyment of both morning and evening sun. Also, two other bedrooms on this floor have private balconies. Additionally, all rooms are fitted with Somfy awnings on the terraces. All bedrooms have ample wardrobe space. On this floor you will also find separate laundry room and utility cupboard. Rooftop terrace and its well designed lay out makes this property an undeniable perfection of al fresco living at its best. 360 degrees views including magnificent La Concha and Mediterranean Sea. Private swimming pool, chill out area, shower, outdoor kitchen with barbecue, dining and lounge areas give you an opportunity to fully enjoy most of the sun days that Costa del Sol offers. Being in close proximity to famous landmarks such as Puente Romano and Marbella Club Hotel and in short distance to Puerto Banus, gives anyone choosing this property fast and easy access to crème de la cream of Golden Mile. And the fact that beach is just a step away makes it a dream location. Underfloor heating, Schuco windows, Vileroy & Boch. Smart Domotic system, Miele appliances, Somfy awnings and blinds and more top notch technologies throughout this triplex. Elegant and superb quality furniture included in the price. Along with 4 parking spaces and storage.