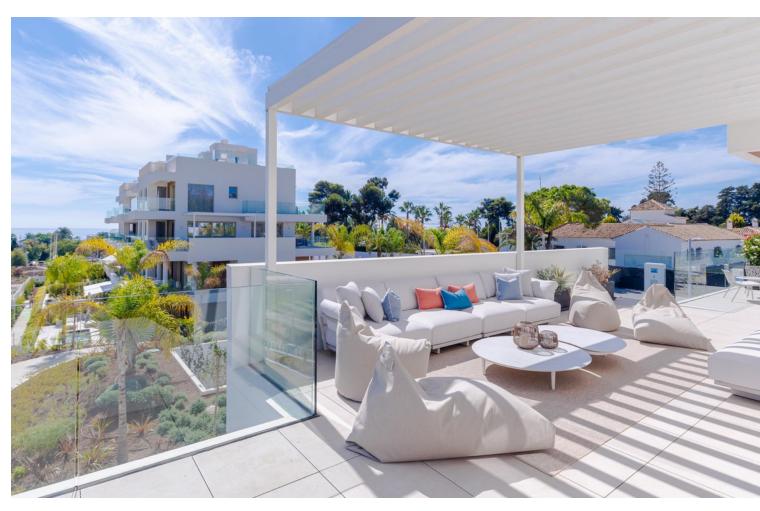

## Sales - Apartment - The Golden Mile 5.900.000€

www.mibgroup.es +34 662 58 96 58 info@mibgroup.es

Ref.-ID: MIBGR4449844 The Golden Mile Apartment

4

4

325 m2

Extraordinary Triplex penthouse offering ultimate level of luxury on the Golden Mile, making you feel as if being in a villa built in the sky. Located near the beach in recently constructed 'Benalus' urbanization with 24h security, tropical gardens, state of art spa, sauna, gym, outdoor and indoor heated pool. Simply a great match for most demanding individuals. This phenomenal property consists of 3 levels, all easily accessible via a private lift, ensuring living without boundaries. Welcomed through a main floor, instantly you will feel the greatness of the place due to its double high ceiling, amazing flow between living, dining and kitchen area, all extended by terraces which all together combine into super specious wrap around outdoor area on this floor, allowing many useful sections to enjoy; breakfast terrace of the kitchen, chill out zone off the tv lounge, large gathering lounge for sunsets lovers or for early sun enthusiasts on the other sides of the terrace. On this floor there is also a guest toilet and one of the four ensuite bedrooms with adjusted terrace. Making your way up the featured staircase, you will arrive onto the airy open style landing leading to 3 ensuite bedrooms, all of them with private spacious terraces. Master bedroom will give you a feel of suite with massive bathroom and stylish dressing area. All of it is soaked in natural light coming through two terraces on each side, maximising the enjoyment of both morning and evening sun. Also, two other bedrooms on this floor have private balconies. Additionally, all rooms are fitted with Somfy awnings on the terraces. All bedrooms have ample wardrobe space. On this floor you will also find separate laundry room and utility cupboard. Rooftop terrace and its well designed lay out makes this property an undeniable perfection of al fresco living at its best. 360 degrees views including magnificent La Concha and Mediterranean Sea. Private swimming pool, chill out area, shower, outdoor kitchen with barbecue, dining and lounge areas give you an opportunity to fully enjoy most of the sun days that Costa del Sol offers. Being in close proximity to famous landmarks such as Puente Romano and Marbella Club Hotel and in short distance to Puerto Banus, gives anyone choosing this property fast and easy access to crème de la cream of Golden Mile. And the fact that beach is just a step away makes it a dream location. Underfloor heating, Schuco windows, Vileroy & Boch. Smart Domotic system, Miele appliances, Somfy awnings and blinds and more top notch technologies throughout this triplex. Elegant and superb quality furniture included in the price. Along with 4 parking spaces and storage.