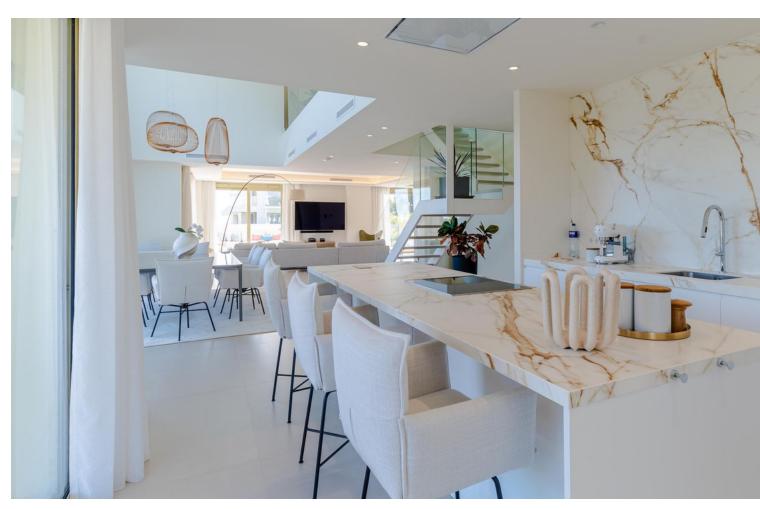

## Sales - Apartment - The Golden Mile 5.900.000€

www.mibgroup.es +34 662 58 96 58 info@mibgroup.es

Ref.-ID: MIBGR4449844 The Golden Mile Apartment

4

4

325 m2

Extraordinary Triplex penthouse offering ultimate level of luxury on the Golden Mile, making you feel as if being in a villa built in the sky. Located near the beach in recently constructed 'Benalus' urbanization with 24h security, tropical gardens, state of art spa, sauna, gym, outdoor and indoor heated pool. Simply a great match for most demanding individuals. This phenomenal property consists of 3 levels, all easily accessible via a private lift, ensuring living without boundaries. Welcomed through a main floor, instantly you will feel the greatness of the place due to its double high ceiling, amazing flow between living, dining and kitchen area, all extended by terraces which all together combine into super specious wrap around outdoor area on this floor, allowing many useful sections to enjoy; breakfast terrace of the kitchen, chill out zone off the tv lounge, large gathering lounge for sunsets lovers or for early sun enthusiasts on the other sides of the terrace. On this floor there is also a guest toilet and one of the four ensuite bedrooms with adjusted terrace. Making your way up the featured staircase, you will arrive onto the airy open style landing leading to 3 ensuite bedrooms, all of them with private spacious terraces. Master bedroom will give you a feel of suite with massive bathroom and stylish dressing area. All of it is soaked in natural light coming through two terraces on each side, maximising the enjoyment of both morning and evening sun. Also, two other bedrooms on this floor have private balconies. Additionally, all rooms are fitted with Somfy awnings on the terraces. All bedrooms have ample wardrobe space. On this floor you will also find separate laundry room and utility cupboard. Rooftop terrace and its well designed lay out makes this property an undeniable perfection of al fresco living at its best. 360 degrees views including magnificent La Concha and Mediterranean Sea. Private swimming pool, chill out area, shower, outdoor kitchen with barbecue, dining and lounge areas give you an opportunity to fully enjoy most of the sun days that Costa del Sol offers. Being in close proximity to famous landmarks such as Puente Romano and Marbella Club Hotel and in short distance to Puerto Banus, gives anyone choosing this property fast and easy access to crème de la cream of Golden Mile. And the fact that beach is just a step away makes it a dream location. Underfloor heating, Schuco windows, Vileroy & Boch. Smart Domotic system, Miele appliances, Somfy awnings and blinds and more top notch technologies throughout this triplex. Elegant and superb quality furniture included in the price. Along with 4 parking spaces and storage.