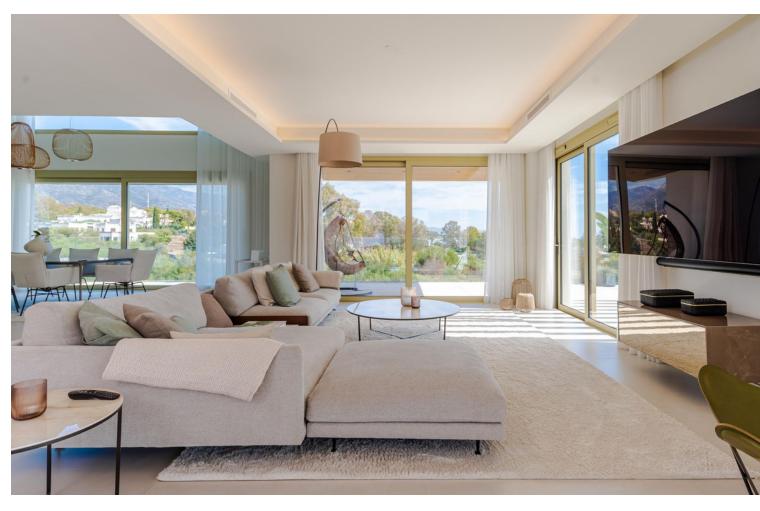

## Sales - Apartment - The Golden Mile 5.900.000€

www.mibgroup.es +34 662 58 96 58 info@mibgroup.es

Ref.-ID: MIBGR4449844 The Golden Mile Apartment

4

4

325 m2

Extraordinary Triplex penthouse offering ultimate level of luxury on the Golden Mile, making you feel as if being in a villa built in the sky. Located near the beach in recently constructed 'Benalus' urbanization with 24h security, tropical gardens, state of art spa, sauna, gym, outdoor and indoor heated pool. Simply a great match for most demanding individuals. This phenomenal property consists of 3 levels, all easily accessible via a private lift, ensuring living without boundaries. Welcomed through a main floor, instantly you will feel the greatness of the place due to its double high ceiling, amazing flow between living, dining and kitchen area, all extended by terraces which all together combine into super specious wrap around outdoor area on this floor, allowing many useful sections to enjoy; breakfast terrace of the kitchen, chill out zone off the tv lounge, large gathering lounge for sunsets lovers or for early sun enthusiasts on the other sides of the terrace. On this floor there is also a guest toilet and one of the four ensuite bedrooms with adjusted terrace. Making your way up the featured staircase, you will arrive onto the airy open style landing leading to 3 ensuite bedrooms, all of them with private spacious terraces. Master bedroom will give you a feel of suite with massive bathroom and stylish dressing area. All of it is soaked in natural light coming through two terraces on each side, maximising the enjoyment of both morning and evening sun. Also, two other bedrooms on this floor have private balconies. Additionally, all rooms are fitted with Somfy awnings on the terraces. All bedrooms have ample wardrobe space. On this floor you will also find separate laundry room and utility cupboard. Rooftop terrace and its well designed lay out makes this property an undeniable perfection of al fresco living at its best. 360 degrees views including magnificent La Concha and Mediterranean Sea. Private swimming pool, chill out area, shower, outdoor kitchen with barbecue, dining and lounge areas give you an opportunity to fully enjoy most of the sun days that Costa del Sol offers. Being in close proximity to famous landmarks such as Puente Romano and Marbella Club Hotel and in short distance to Puerto Banus, gives anyone choosing this property fast and easy access to crème de la cream of Golden Mile. And the fact that beach is just a step away makes it a dream location. Underfloor heating, Schuco windows, Vileroy & Boch. Smart Domotic system, Miele appliances, Somfy awnings and blinds and more top notch technologies throughout this triplex. Elegant and superb quality furniture included in the price. Along with 4 parking spaces and storage.