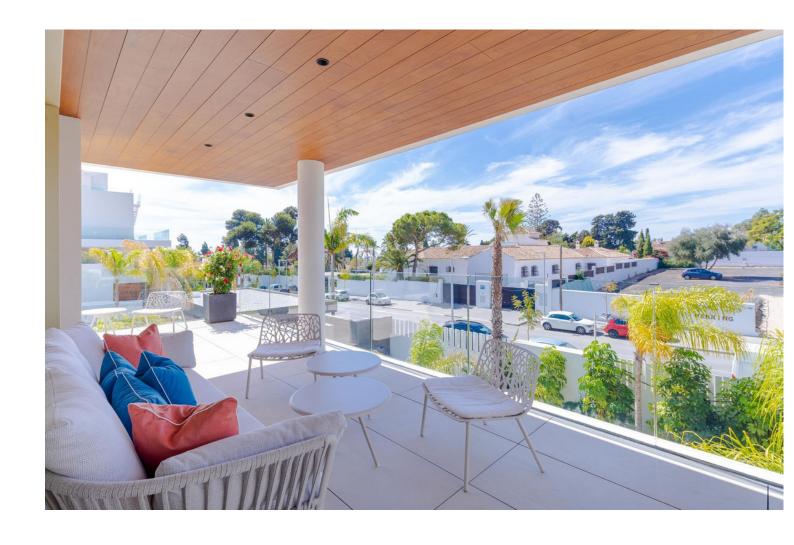

## Sales - Apartment - The Golden Mile 5.900.000€

www.mibgroup.es +34 662 58 96 58 info@mibgroup.es

Ref.-ID: MIBGR4449844 The Golden Mile Apartment

4

4

325 m2

Extraordinary Triplex penthouse offering ultimate level of luxury on the Golden Mile, making you feel as if being in a villa built in the sky. Located near the beach in recently constructed 'Benalus' urbanization with 24h security, tropical gardens, state of art spa, sauna, gym, outdoor and indoor heated pool. Simply a great match for most demanding individuals. This phenomenal property consists of 3 levels, all easily accessible via a private lift, ensuring living without boundaries. Welcomed through a main floor, instantly you will feel the greatness of the place due to its double high ceiling, amazing flow between living, dining and kitchen area, all extended by terraces which all together combine into super specious wrap around outdoor area on this floor, allowing many useful sections to enjoy; breakfast terrace of the kitchen, chill out zone off the tv lounge, large gathering lounge for sunsets lovers or for early sun enthusiasts on the other sides of the terrace. On this floor there is also a guest toilet and one of the four ensuite bedrooms with adjusted terrace. Making your way up the featured staircase, you will arrive onto the airy open style landing leading to 3 ensuite bedrooms, all of them with private spacious terraces. Master bedroom will give you a feel of suite with massive bathroom and stylish dressing area. All of it is soaked in natural light coming through two terraces on each side, maximising the enjoyment of both morning and evening sun. Also, two other bedrooms on this floor have private balconies. Additionally, all rooms are fitted with Somfy awnings on the terraces. All bedrooms have ample wardrobe space. On this floor you will also find separate laundry room and utility cupboard. Rooftop terrace and its well designed lay out makes this property an undeniable perfection of al fresco living at its best. 360 degrees views including magnificent La Concha and Mediterranean Sea. Private swimming pool, chill out area, shower, outdoor kitchen with barbecue, dining and lounge areas give you an opportunity to fully enjoy most of the sun days that Costa del Sol offers. Being in close proximity to famous landmarks such as Puente Romano and Marbella Club Hotel and in short distance to Puerto Banus, gives anyone choosing this property fast and easy access to crème de la cream of Golden Mile. And the fact that beach is just a step away makes it a dream location. Underfloor heating, Schuco windows, Vileroy & Boch. Smart Domotic system, Miele appliances, Somfy awnings and blinds and more top notch technologies throughout this triplex. Elegant and superb quality furniture included in the price. Along with 4 parking spaces and storage.