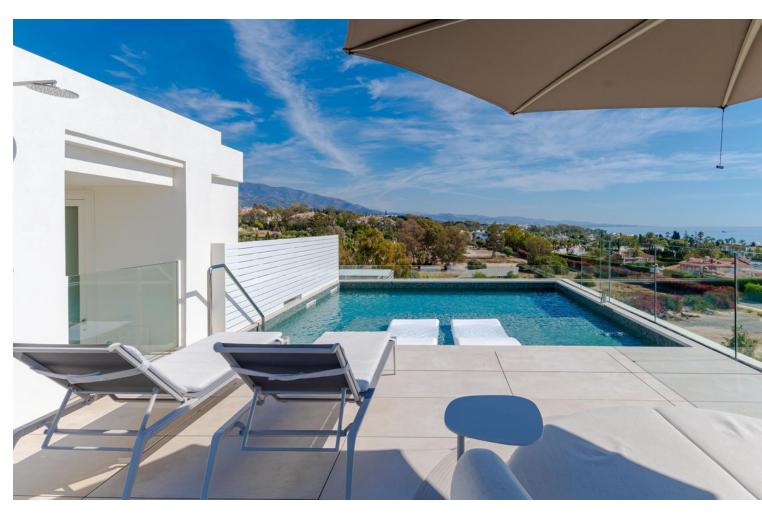

## Sales - Apartment - The Golden Mile 5.900.000€

www.mibgroup.es +34 662 58 96 58 info@mibgroup.es

Ref.-ID: MIBGR4449844 The Golden Mile Apartment

4

4

325 m2

Extraordinary Triplex penthouse offering ultimate level of luxury on the Golden Mile, making you feel as if being in a villa built in the sky. Located near the beach in recently constructed 'Benalus' urbanization with 24h security, tropical gardens, state of art spa, sauna, gym, outdoor and indoor heated pool. Simply a great match for most demanding individuals. This phenomenal property consists of 3 levels, all easily accessible via a private lift, ensuring living without boundaries. Welcomed through a main floor, instantly you will feel the greatness of the place due to its double high ceiling, amazing flow between living, dining and kitchen area, all extended by terraces which all together combine into super specious wrap around outdoor area on this floor, allowing many useful sections to enjoy; breakfast terrace of the kitchen, chill out zone off the tv lounge, large gathering lounge for sunsets lovers or for early sun enthusiasts on the other sides of the terrace. On this floor there is also a guest toilet and one of the four ensuite bedrooms with adjusted terrace. Making your way up the featured staircase, you will arrive onto the airy open style landing leading to 3 ensuite bedrooms, all of them with private spacious terraces. Master bedroom will give you a feel of suite with massive bathroom and stylish dressing area. All of it is soaked in natural light coming through two terraces on each side, maximising the enjoyment of both morning and evening sun. Also, two other bedrooms on this floor have private balconies. Additionally, all rooms are fitted with Somfy awnings on the terraces. All bedrooms have ample wardrobe space. On this floor you will also find separate laundry room and utility cupboard. Rooftop terrace and its well designed lay out makes this property an undeniable perfection of al fresco living at its best. 360 degrees views including magnificent La Concha and Mediterranean Sea. Private swimming pool, chill out area, shower, outdoor kitchen with barbecue, dining and lounge areas give you an opportunity to fully enjoy most of the sun days that Costa del Sol offers. Being in close proximity to famous landmarks such as Puente Romano and Marbella Club Hotel and in short distance to Puerto Banus, gives anyone choosing this property fast and easy access to crème de la cream of Golden Mile. And the fact that beach is just a step away makes it a dream location. Underfloor heating, Schuco windows, Vileroy & Boch. Smart Domotic system, Miele appliances, Somfy awnings and blinds and more top notch technologies throughout this triplex. Elegant and superb quality furniture included in the price. Along with 4 parking spaces and storage.