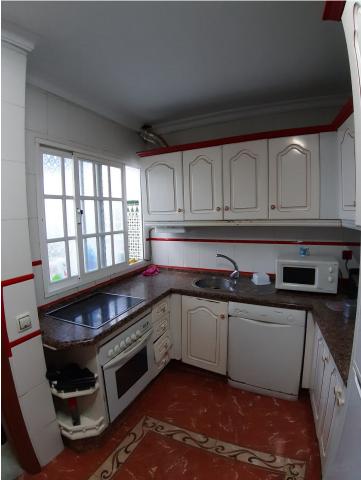

## Sales - House - Mijas 895.000€

www.mibgroup.es +34 662 58 96 58 info@mibgroup.es

Very spacious house in Las Lagunas in perfect condition, ready to move into. It is a ground floor building where there are two rooms used as a garage, a total of about 12 cars can fit. On the first floor we have two floors (which can be easily joined), each with two bedrooms, dining room, living room and two bathrooms, as well as a patio. The third floor is where we have a fabulous terrace of about 250 m2 with two other rooms, one used as a laundry room and the other, very spacious, as a multipurpose room. And then we have a solarium of about 40 m2 on the third floor. The house does not have a garden around it but it is independent and does not pay community fees. It is located in a rapidly growing area with all kinds of services nearby, with the beach 1,200 m away.

Setting Close To Shops Views

🖌 Street

Orientation South Features Fitted Wardrobes Near Transport Private Terrace Solarium Storage Room Utility Room Marble Flooring Condition Excellent

Furniture ✓ Fully Furnished Climate Control Air Conditioning Kitchen Fully Fitted