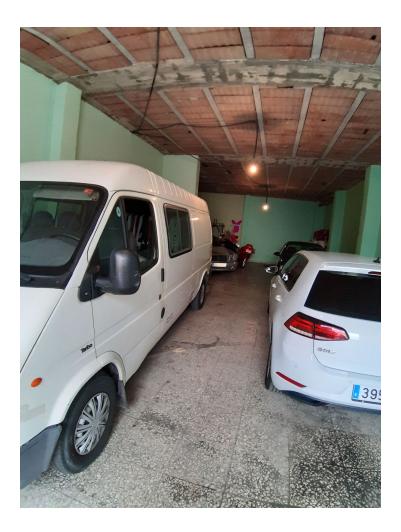

## Sales - House - Mijas 895.000€

www.mibgroup.es +34 662 58 96 58 info@mibgroup.es

Very spacious house in Las Lagunas in perfect condition, ready to move into. It is a ground floor building where there are two rooms used as a garage, a total of about 12 cars can fit. On the first floor we have two floors (which can be easily joined), each with two bedrooms, dining room, living room and two bathrooms, as well as a patio. The third floor is where we have a fabulous terrace of about 250 m2 with two other rooms, one used as a laundry room and the other, very spacious, as a multipurpose room. And then we have a solarium of about 40 m2 on the third floor. The house does not have a garden around it but it is independent and does not pay community fees. It is located in a rapidly growing area with all kinds of services nearby, with the beach 1,200 m away.

Parking ✓ Garage