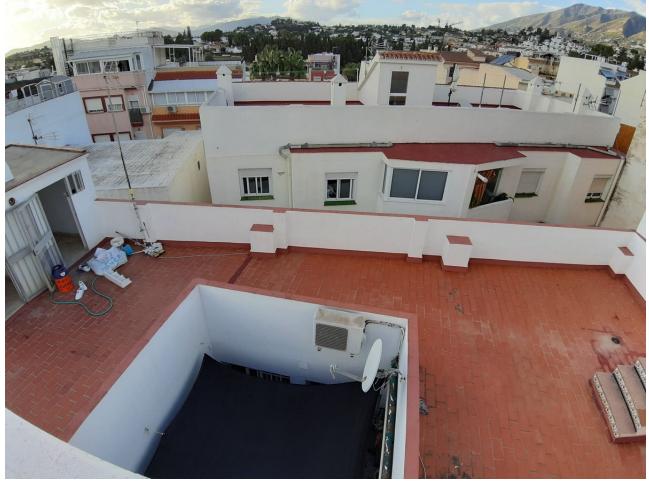

## Sales - House - Mijas 895.000€

www.mibgroup.es +34 662 58 96 58 info@mibgroup.es

Very spacious house in Las Lagunas in perfect condition, ready to move into. It is a ground floor building where there are two rooms used as a garage, a total of about 12 cars can fit. On the first floor we have two floors (which can be easily joined), each with two bedrooms, dining room, living room and two bathrooms, as well as a patio. The third floor is where we have a fabulous terrace of about 250 m2 with two other rooms, one used as a laundry room and the other, very spacious, as a multipurpose room. And then we have a solarium of about 40 m2 on the third floor. The house does not have a garden around it but it is independent and does not pay community fees. It is located in a rapidly growing area with all kinds of services nearby, with the beach 1,200 m away.