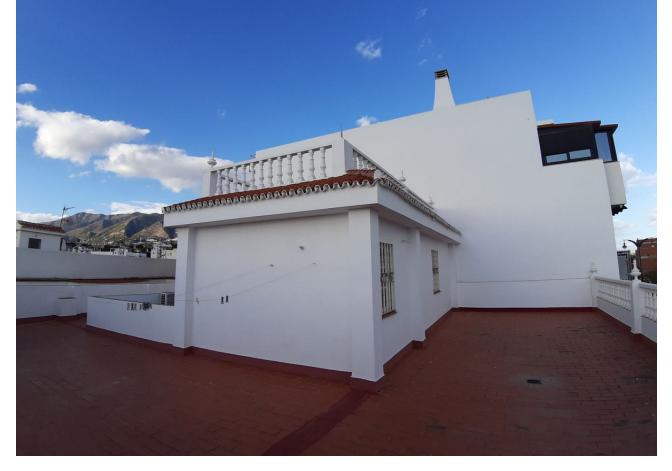

## Sales - House - Mijas 895.000€

www.mibgroup.es +34 662 58 96 58 info@mibgroup.es

Very spacious house in Las Lagunas in perfect condition, ready to move into. It is a ground floor building where there are two rooms used as a garage, a total of about 12 cars can fit. On the first floor we have two floors (which can be easily joined), each with two bedrooms, dining room, living room and two bathrooms, as well as a patio. The third floor is where we have a fabulous terrace of about 250 m2 with two other rooms, one used as a laundry room and the other, very spacious, as a multipurpose room. And then we have a solarium of about 40 m2 on the third floor. The house does not have a garden around it but it is independent and does not pay community fees. It is located in a rapidly growing area with all kinds of services nearby, with the beach 1,200 m away.

Setting Close To Shops Views

🖌 Street

Orientation South Features Fitted Wardrobes Near Transport Private Terrace Solarium Storage Room Utility Room Marble Flooring Condition Excellent

Furniture ✓ Fully Furnished Climate Control Air Conditioning Kitchen Fully Fitted