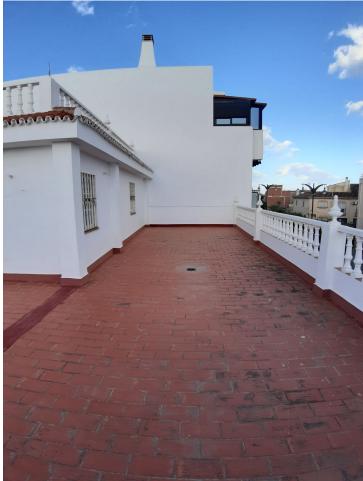

## Sales - House - Mijas 895.000€

www.mibgroup.es +34 662 58 96 58 info@mibgroup.es

Very spacious house in Las Lagunas in perfect condition, ready to move into. It is a ground floor building where there are two rooms used as a garage, a total of about 12 cars can fit. On the first floor we have two floors (which can be easily joined), each with two bedrooms, dining room, living room and two bathrooms, as well as a patio. The third floor is where we have a fabulous terrace of about 250 m2 with two other rooms, one used as a laundry room and the other, very spacious, as a multipurpose room. And then we have a solarium of about 40 m2 on the third floor. The house does not have a garden around it but it is independent and does not pay community fees. It is located in a rapidly growing area with all kinds of services nearby, with the beach 1,200 m away.

Setting Close To Shops Views

🖌 Street

Orientation South Features Fitted Wardrobes Near Transport Private Terrace Solarium Storage Room Utility Room Marble Flooring Condition Excellent

Furniture ✓ Fully Furnished Climate Control Air Conditioning Kitchen Fully Fitted