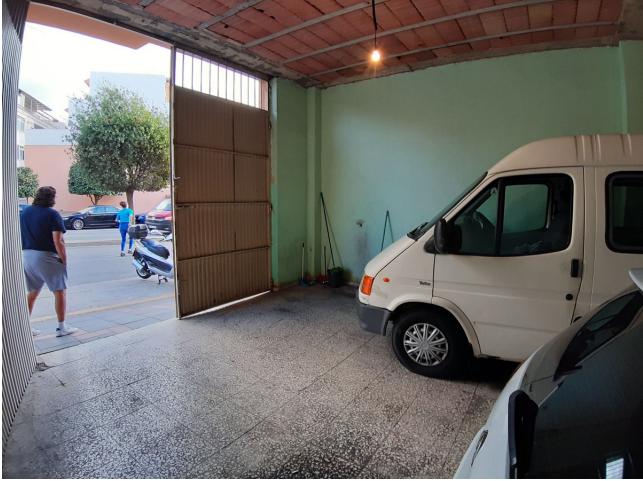

## Sales - House - Mijas 895.000€

www.mibgroup.es +34 662 58 96 58 info@mibgroup.es

Very spacious house in Las Lagunas in perfect condition, ready to move into. It is a ground floor building where there are two rooms used as a garage, a total of about 12 cars can fit. On the first floor we have two floors (which can be easily joined), each with two bedrooms, dining room, living room and two bathrooms, as well as a patio. The third floor is where we have a fabulous terrace of about 250 m2 with two other rooms, one used as a laundry room and the other, very spacious, as a multipurpose room. And then we have a solarium of about 40 m2 on the third floor. The house does not have a garden around it but it is independent and does not pay community fees. It is located in a rapidly growing area with all kinds of services nearby, with the beach 1,200 m away.

Parking ✓ Garage