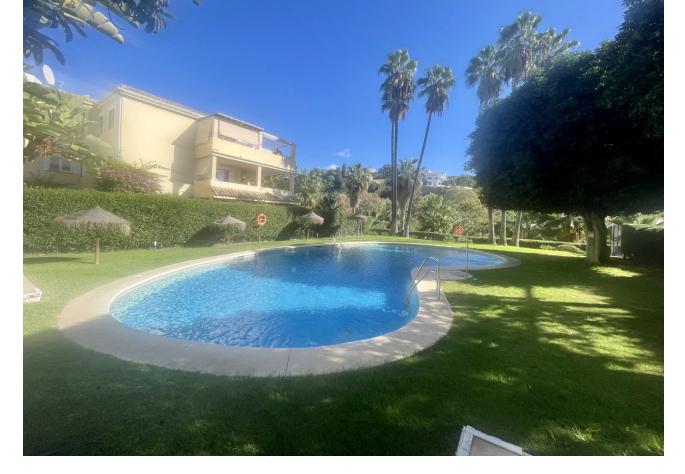

## Sales - Apartment - La Quinta 550.000€

www.mibgroup.es +34 662 58 96 58 info@mibgroup.es

Ref.-ID: MIBGR4450825 La Quinta Apartment

Community: 1,920 EUR / year

3

2

120 m2

This newly renovated apartment with 3 bedrooms, 2 bathrooms, open kitchen, living room with exit to a terrace with fantastic sea views is located in La Quinta, next to the best golf courses and just a few minutes away from Puerto Banus and the sea. The apartment is completely renovated with the best materials. The apartment consists of 3 bedrooms, 2 bathroom, openplan kitchen, living- dining area and a utility room. The good size terrace has excellent views to the mountains and the sea. There are covered comunity parkings within the complex. There are 2 swimming pools. The complex is situated next to the golf course.

| Setting Close To Golf Close To Town Close To Schools | Orientation South East            | Condition  Excellent  New Construction                                                     | Pool Communal                         |
|------------------------------------------------------|-----------------------------------|--------------------------------------------------------------------------------------------|---------------------------------------|
| Climate Control Air Conditioning                     | Views Sea Mountain Golf Panoramic | Features Covered Terrace Lift Fitted Wardrobes Private Terrace Satellite TV Double Glazing | Kitchen Fully Fitted Partially Fitted |
| Garden<br>Communal                                   | Parking Communal                  |                                                                                            |                                       |