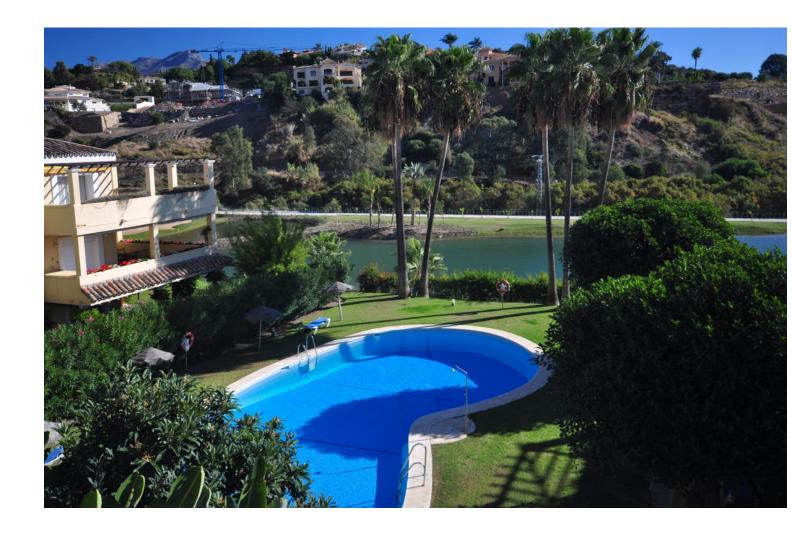

## Sales - Apartment - La Quinta 550.000€

www.mibgroup.es +34 662 58 96 58 info@mibgroup.es

Ref.-ID: MIBGR4450825 La Quinta Apartment

Community: 1,920 EUR / year

3

2

120 m2

This newly renovated apartment with 3 bedrooms, 2 bathrooms, open kitchen, living room with exit to a terrace with fantastic sea views is located in La Quinta, next to the best golf courses and just a few minutes away from Puerto Banus and the sea. The apartment is completely renovated with the best materials. The apartment consists of 3 bedrooms, 2 bathroom, openplan kitchen, living- dining area and a utility room. The good size terrace has excellent views to the mountains and the sea. There are covered comunity parkings within the complex. There are 2 swimming pools. The complex is situated next to the golf course.

| Setting Close To Golf Close To Town Close To Schools | Orientation South East            | Condition  Excellent  New Construction                                                     | Pool Communal                         |
|------------------------------------------------------|-----------------------------------|--------------------------------------------------------------------------------------------|---------------------------------------|
| Climate Control Air Conditioning                     | Views Sea Mountain Golf Panoramic | Features Covered Terrace Lift Fitted Wardrobes Private Terrace Satellite TV Double Glazing | Kitchen Fully Fitted Partially Fitted |
| Garden<br>Communal                                   | Parking Communal                  |                                                                                            |                                       |