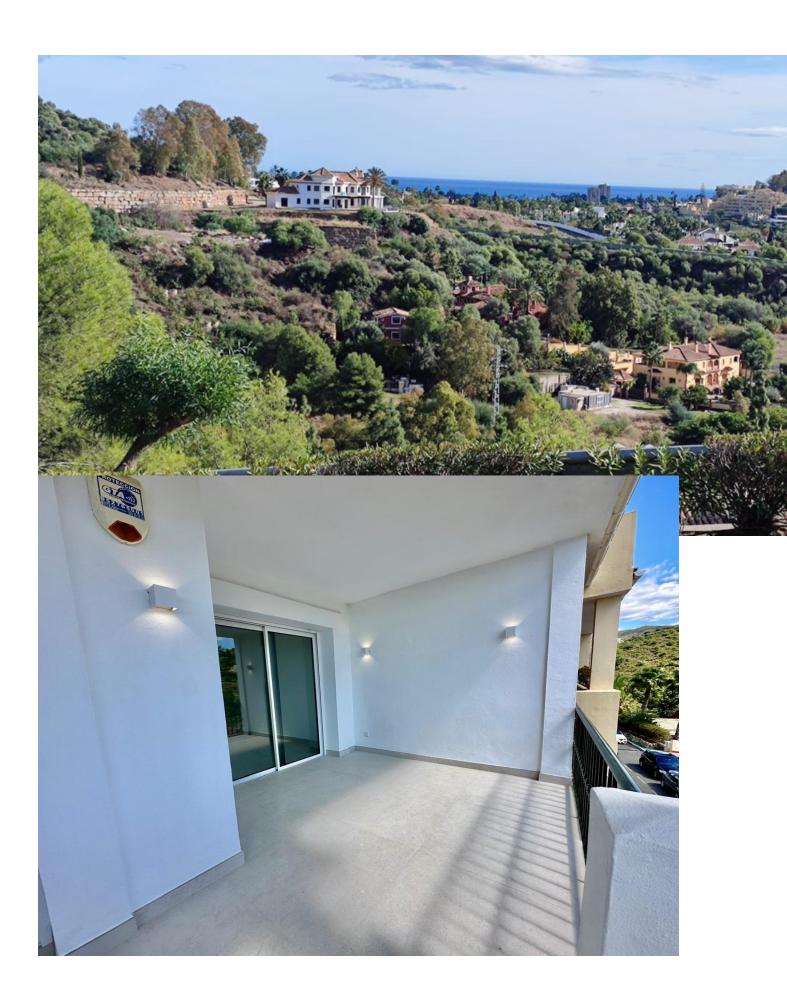

## Sales - Apartment - La Quinta 550.000€

www.mibgroup.es +34 662 58 96 58 info@mibgroup.es

Ref.-ID: MIBGR4450825 La Quinta Apartment

Community: 1,920 EUR / year

3

2

120 m2

This newly renovated apartment with 3 bedrooms, 2 bathrooms, open kitchen, living room with exit to a terrace with fantastic sea views is located in La Quinta, next to the best golf courses and just a few minutes away from Puerto Banus and the sea. The apartment is completely renovated with the best materials. The apartment consists of 3 bedrooms, 2 bathroom, openplan kitchen, living- dining area and a utility room. The good size terrace has excellent views to the mountains and the sea. There are covered comunity parkings within the complex. There are 2 swimming pools. The complex is situated next to the golf course.

| Setting Close To Golf Close To Town Close To Schools | Orientation South East            | Condition  Excellent  New Construction                                                     | Pool Communal                         |
|------------------------------------------------------|-----------------------------------|--------------------------------------------------------------------------------------------|---------------------------------------|
| Climate Control Air Conditioning                     | Views Sea Mountain Golf Panoramic | Features Covered Terrace Lift Fitted Wardrobes Private Terrace Satellite TV Double Glazing | Kitchen Fully Fitted Partially Fitted |
| Garden<br>Communal                                   | Parking Communal                  |                                                                                            |                                       |