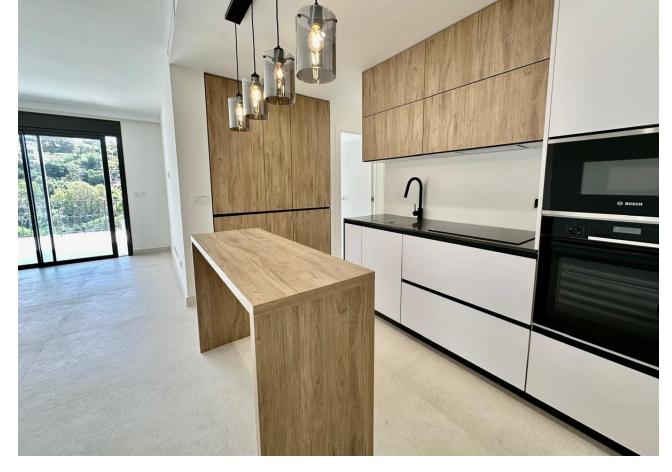

## Sales - Apartment - La Quinta 550.000€

www.mibgroup.es +34 662 58 96 58 info@mibgroup.es

Ref.-ID: MIBGR4450825 La Quinta Apartment

Community: 1,920 EUR / year

3

2

120 m2

This newly renovated apartment with 3 bedrooms, 2 bathrooms, open kitchen, living room with exit to a terrace with fantastic sea views is located in La Quinta, next to the best golf courses and just a few minutes away from Puerto Banus and the sea. The apartment is completely renovated with the best materials. The apartment consists of 3 bedrooms, 2 bathroom, openplan kitchen, living- dining area and a utility room. The good size terrace has excellent views to the mountains and the sea. There are covered comunity parkings within the complex. There are 2 swimming pools. The complex is situated next to the golf course.