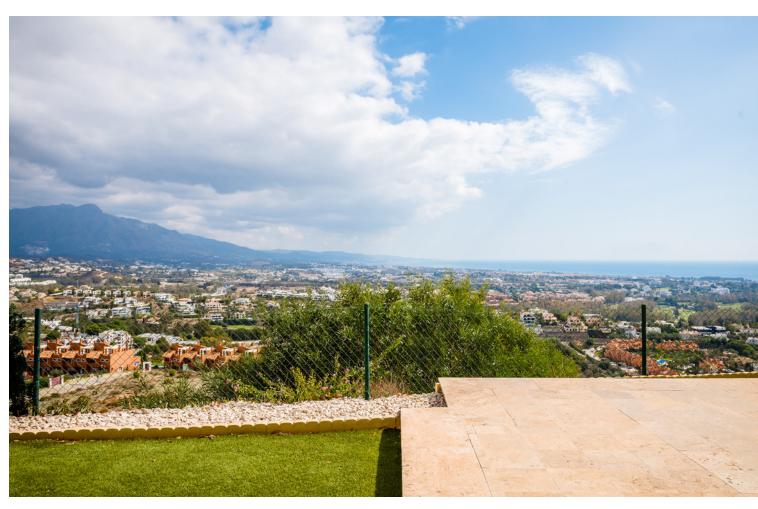

2.5

198 m2

40 m2

Modern semi-detached house for in Marbella Views, Benahavís, a small fully gated residential complex of only 8 homes situated 10 minutes' drive to several golf courses, the beach and all amenities. Offering outstanding open views to the sea, the mountains and the surroundings, this house comprises 3 bedrooms, one of them en suite and the others sharing a bathroom; guest toilet; a spacious and bright living room with dining room, fully equipped kitchen, private garden, garage and multipurpose room. It is within a private gated complex with communal gardens and pool and CCTV.

| Setting Close To Schools                   | <b>Orientation</b> South                 | <b>Condition</b> Excellent                                                              | <b>Pool</b> Communal         |
|--------------------------------------------|------------------------------------------|-----------------------------------------------------------------------------------------|------------------------------|
| Climate Control Air Conditioning Fireplace | Views Sea Mountain Panoramic Garden Pool | Features Covered Terrace Fitted Wardrobes Private Terrace Utility Room Ensuite Bathroom | Furniture    Optional        |
| <b>Kitchen</b> ✓ Partially Fitted          | Garden Communal                          | Parking Private                                                                         | <b>Utilities V</b> Telephone |
| Category                                   |                                          |                                                                                         |                              |