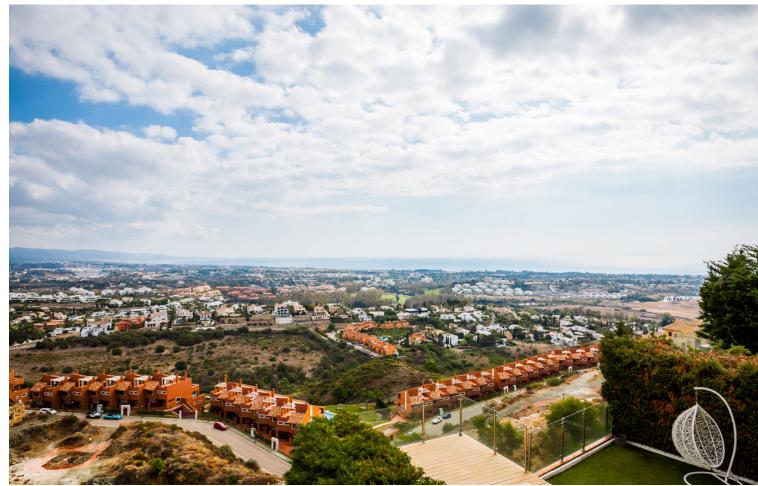

2.5

198 m2

40 m2

Modern semi-detached house for in Marbella Views, Benahavís, a small fully gated residential complex of only 8 homes situated 10 minutes' drive to several golf courses, the beach and all amenities. Offering outstanding open views to the sea, the mountains and the surroundings, this house comprises 3 bedrooms, one of them en suite and the others sharing a bathroom; guest toilet; a spacious and bright living room with dining room, fully equipped kitchen, private garden, garage and multipurpose room. It is within a private gated complex with communal gardens and pool and CCTV.