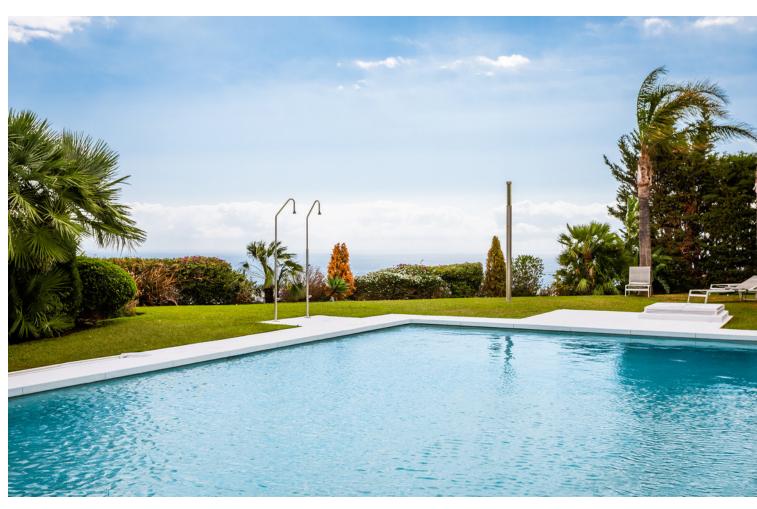

2.5

198 m2

40 m2

Modern semi-detached house for in Marbella Views, Benahavís, a small fully gated residential complex of only 8 homes situated 10 minutes' drive to several golf courses, the beach and all amenities. Offering outstanding open views to the sea, the mountains and the surroundings, this house comprises 3 bedrooms, one of them en suite and the others sharing a bathroom; guest toilet; a spacious and bright living room with dining room, fully equipped kitchen, private garden, garage and multipurpose room. It is within a private gated complex with communal gardens and pool and CCTV.

| Setting Close To Schools                   | <b>Orientation</b> South                 | <b>Condition</b> Excellent                                                              | <b>Pool</b> Communal         |
|--------------------------------------------|------------------------------------------|-----------------------------------------------------------------------------------------|------------------------------|
| Climate Control Air Conditioning Fireplace | Views Sea Mountain Panoramic Garden Pool | Features Covered Terrace Fitted Wardrobes Private Terrace Utility Room Ensuite Bathroom | Furniture    Optional        |
| <b>Kitchen</b> ✓ Partially Fitted          | Garden Communal                          | Parking Private                                                                         | <b>Utilities V</b> Telephone |
| Category                                   |                                          |                                                                                         |                              |