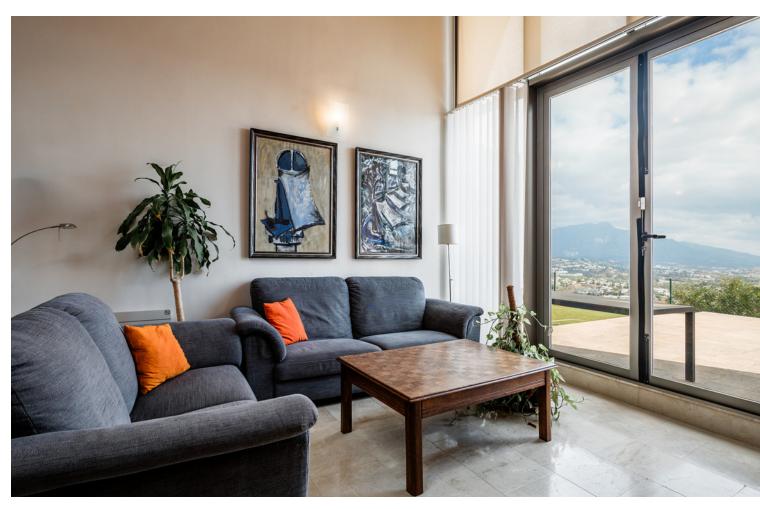

2.5

198 m2

40 m2

Modern semi-detached house for in Marbella Views, Benahavís, a small fully gated residential complex of only 8 homes situated 10 minutes' drive to several golf courses, the beach and all amenities. Offering outstanding open views to the sea, the mountains and the surroundings, this house comprises 3 bedrooms, one of them en suite and the others sharing a bathroom; guest toilet; a spacious and bright living room with dining room, fully equipped kitchen, private garden, garage and multipurpose room. It is within a private gated complex with communal gardens and pool and CCTV.

| Setting Close To Schools                   | <b>Orientation</b> South                 | <b>Condition</b> Excellent                                                              | <b>Pool</b> Communal         |
|--------------------------------------------|------------------------------------------|-----------------------------------------------------------------------------------------|------------------------------|
| Climate Control Air Conditioning Fireplace | Views Sea Mountain Panoramic Garden Pool | Features Covered Terrace Fitted Wardrobes Private Terrace Utility Room Ensuite Bathroom | Furniture    Optional        |
| <b>Kitchen</b> ✓ Partially Fitted          | Garden Communal                          | Parking Private                                                                         | <b>Utilities V</b> Telephone |
| Category                                   |                                          |                                                                                         |                              |