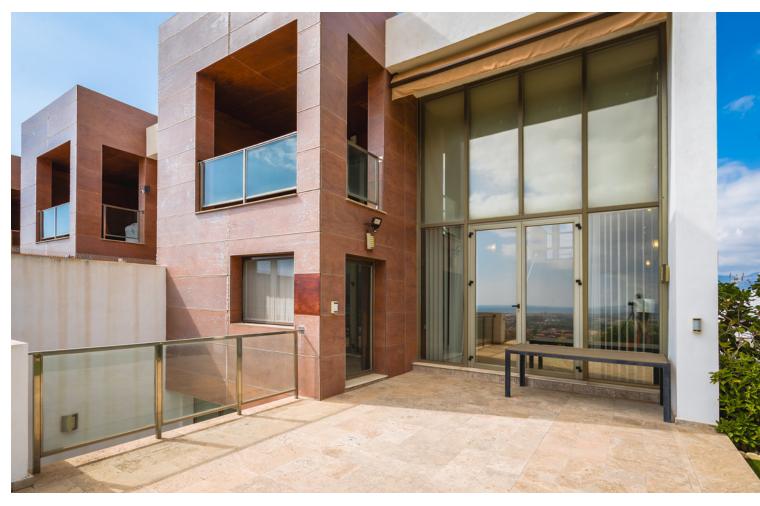

2.5

198 m2

40 m2

Modern semi-detached house for in Marbella Views, Benahavís, a small fully gated residential complex of only 8 homes situated 10 minutes' drive to several golf courses, the beach and all amenities. Offering outstanding open views to the sea, the mountains and the surroundings, this house comprises 3 bedrooms, one of them en suite and the others sharing a bathroom; guest toilet; a spacious and bright living room with dining room, fully equipped kitchen, private garden, garage and multipurpose room. It is within a private gated complex with communal gardens and pool and CCTV.