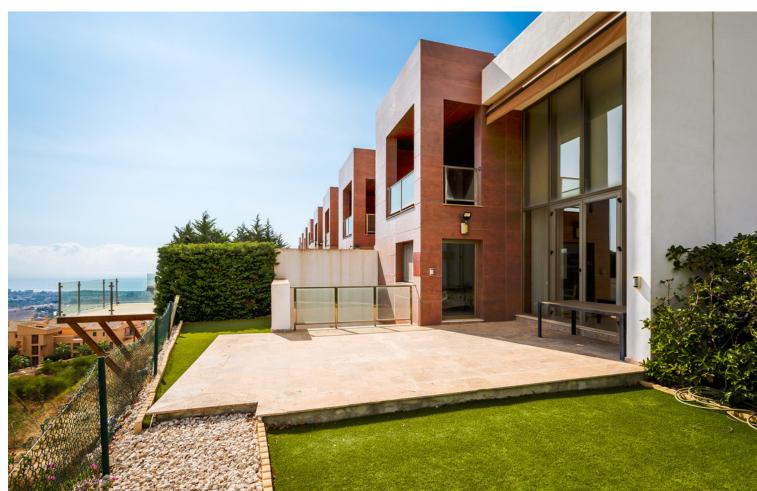

2.5

198 m2

40 m2

Modern semi-detached house for in Marbella Views, Benahavís, a small fully gated residential complex of only 8 homes situated 10 minutes' drive to several golf courses, the beach and all amenities. Offering outstanding open views to the sea, the mountains and the surroundings, this house comprises 3 bedrooms, one of them en suite and the others sharing a bathroom; guest toilet; a spacious and bright living room with dining room, fully equipped kitchen, private garden, garage and multipurpose room. It is within a private gated complex with communal gardens and pool and CCTV.