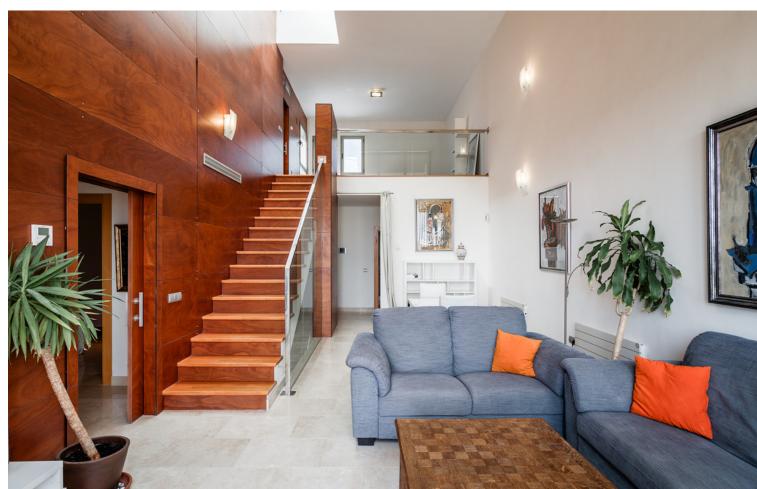

2.5

198 m2

40 m2

Modern semi-detached house for in Marbella Views, Benahavís, a small fully gated residential complex of only 8 homes situated 10 minutes' drive to several golf courses, the beach and all amenities. Offering outstanding open views to the sea, the mountains and the surroundings, this house comprises 3 bedrooms, one of them en suite and the others sharing a bathroom; guest toilet; a spacious and bright living room with dining room, fully equipped kitchen, private garden, garage and multipurpose room. It is within a private gated complex with communal gardens and pool and CCTV.

| Setting Close To Schools                   | <b>Orientation</b> South                 | <b>Condition</b> Excellent                                                              | <b>Pool</b> Communal         |
|--------------------------------------------|------------------------------------------|-----------------------------------------------------------------------------------------|------------------------------|
| Climate Control Air Conditioning Fireplace | Views Sea Mountain Panoramic Garden Pool | Features Covered Terrace Fitted Wardrobes Private Terrace Utility Room Ensuite Bathroom | Furniture    Optional        |
| <b>Kitchen</b> ✓ Partially Fitted          | Garden Communal                          | Parking Private                                                                         | <b>Utilities V</b> Telephone |
| Category                                   |                                          |                                                                                         |                              |