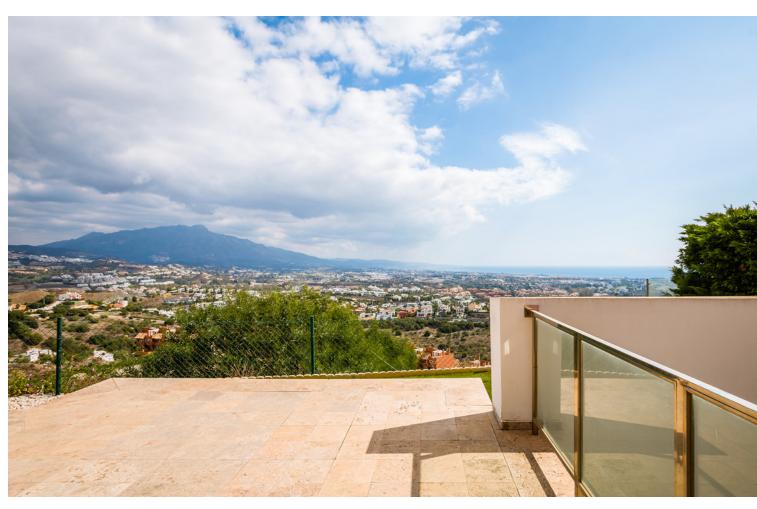

2.5

198 m2

40 m2

Modern semi-detached house for in Marbella Views, Benahavís, a small fully gated residential complex of only 8 homes situated 10 minutes' drive to several golf courses, the beach and all amenities. Offering outstanding open views to the sea, the mountains and the surroundings, this house comprises 3 bedrooms, one of them en suite and the others sharing a bathroom; guest toilet; a spacious and bright living room with dining room, fully equipped kitchen, private garden, garage and multipurpose room. It is within a private gated complex with communal gardens and pool and CCTV.

| Setting Close To Schools                   | <b>Orientation</b> South                 | <b>Condition</b> Excellent                                                              | <b>Pool</b> Communal         |
|--------------------------------------------|------------------------------------------|-----------------------------------------------------------------------------------------|------------------------------|
| Climate Control Air Conditioning Fireplace | Views Sea Mountain Panoramic Garden Pool | Features Covered Terrace Fitted Wardrobes Private Terrace Utility Room Ensuite Bathroom | Furniture    Optional        |
| <b>Kitchen</b> ✓ Partially Fitted          | Garden Communal                          | Parking Private                                                                         | <b>Utilities V</b> Telephone |
| Category                                   |                                          |                                                                                         |                              |