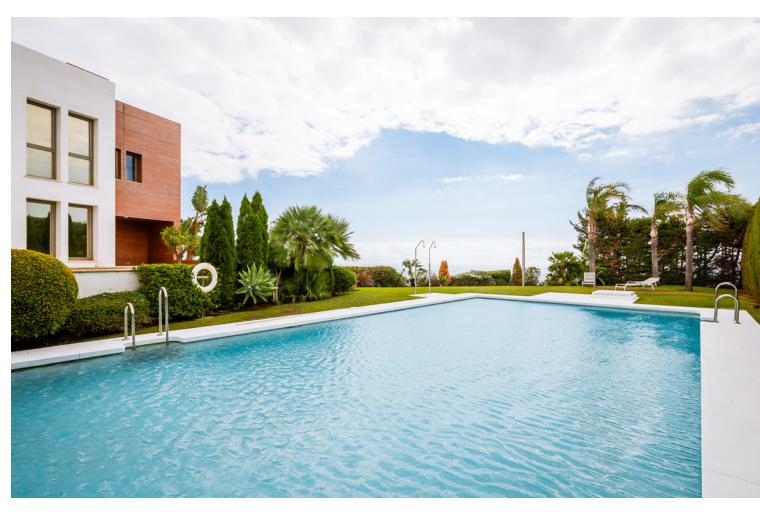

2.5

198 m2

40 m2

Modern semi-detached house for in Marbella Views, Benahavís, a small fully gated residential complex of only 8 homes situated 10 minutes' drive to several golf courses, the beach and all amenities. Offering outstanding open views to the sea, the mountains and the surroundings, this house comprises 3 bedrooms, one of them en suite and the others sharing a bathroom; guest toilet; a spacious and bright living room with dining room, fully equipped kitchen, private garden, garage and multipurpose room. It is within a private gated complex with communal gardens and pool and CCTV.

| Setting Close To Schools                   | <b>Orientation</b> South                 | <b>Condition</b> Excellent                                                              | <b>Pool</b> Communal         |
|--------------------------------------------|------------------------------------------|-----------------------------------------------------------------------------------------|------------------------------|
| Climate Control Air Conditioning Fireplace | Views Sea Mountain Panoramic Garden Pool | Features Covered Terrace Fitted Wardrobes Private Terrace Utility Room Ensuite Bathroom | Furniture    Optional        |
| <b>Kitchen</b> ✓ Partially Fitted          | Garden Communal                          | Parking Private                                                                         | <b>Utilities V</b> Telephone |
| Category                                   |                                          |                                                                                         |                              |