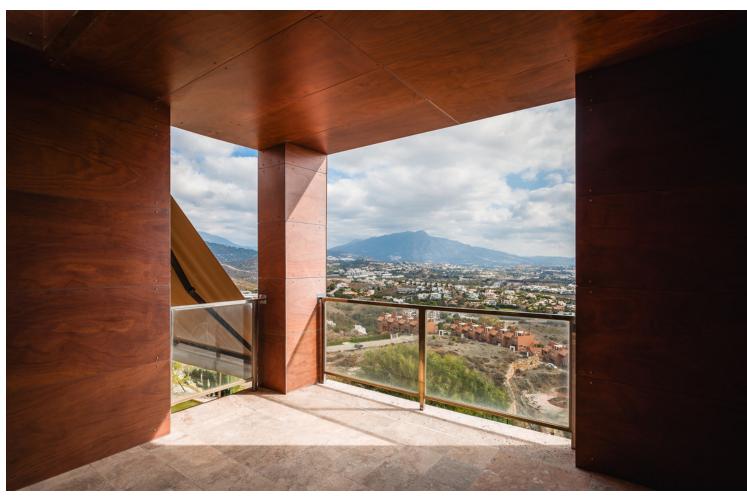

2.5

198 m2

40 m2

Modern semi-detached house for in Marbella Views, Benahavís, a small fully gated residential complex of only 8 homes situated 10 minutes' drive to several golf courses, the beach and all amenities. Offering outstanding open views to the sea, the mountains and the surroundings, this house comprises 3 bedrooms, one of them en suite and the others sharing a bathroom; guest toilet; a spacious and bright living room with dining room, fully equipped kitchen, private garden, garage and multipurpose room. It is within a private gated complex with communal gardens and pool and CCTV.

| Setting Close To Schools                   | <b>Orientation</b> South                 | <b>Condition</b> Excellent                                                              | <b>Pool</b> Communal         |
|--------------------------------------------|------------------------------------------|-----------------------------------------------------------------------------------------|------------------------------|
| Climate Control Air Conditioning Fireplace | Views Sea Mountain Panoramic Garden Pool | Features Covered Terrace Fitted Wardrobes Private Terrace Utility Room Ensuite Bathroom | Furniture    Optional        |
| <b>Kitchen</b> ✓ Partially Fitted          | Garden Communal                          | Parking Private                                                                         | <b>Utilities V</b> Telephone |
| Category                                   |                                          |                                                                                         |                              |