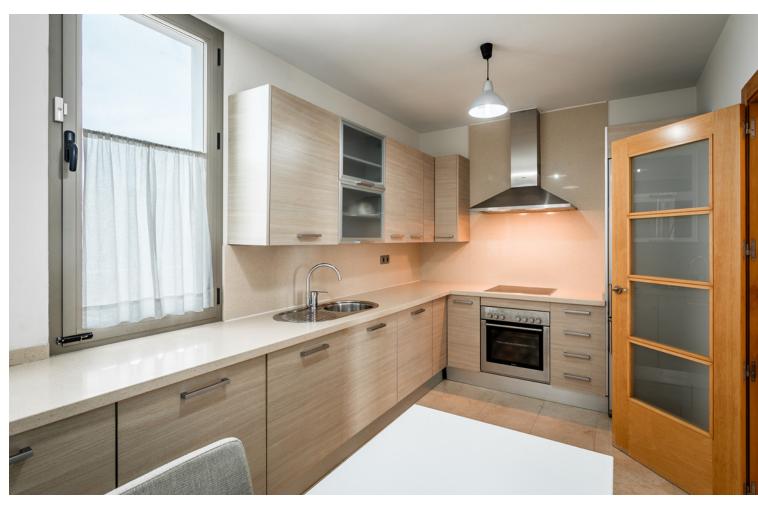

2.5

198 m2

40 m2

Modern semi-detached house for in Marbella Views, Benahavís, a small fully gated residential complex of only 8 homes situated 10 minutes' drive to several golf courses, the beach and all amenities. Offering outstanding open views to the sea, the mountains and the surroundings, this house comprises 3 bedrooms, one of them en suite and the others sharing a bathroom; guest toilet; a spacious and bright living room with dining room, fully equipped kitchen, private garden, garage and multipurpose room. It is within a private gated complex with communal gardens and pool and CCTV.