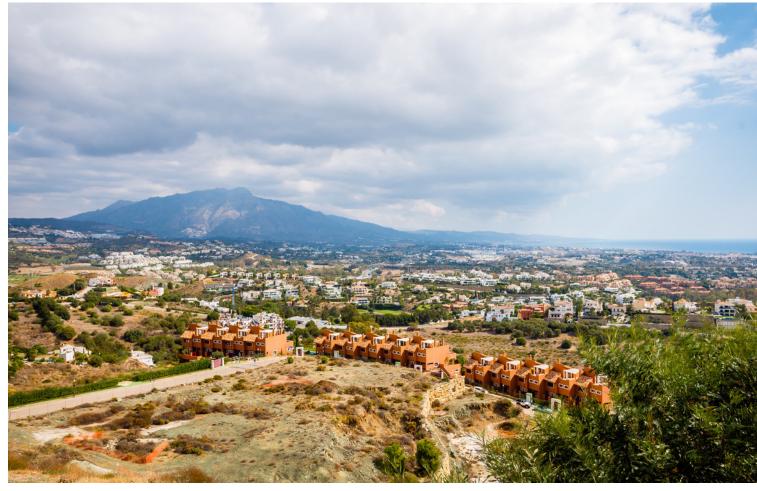

2.5

198 m2

40 m2

Modern semi-detached house for in Marbella Views, Benahavís, a small fully gated residential complex of only 8 homes situated 10 minutes' drive to several golf courses, the beach and all amenities. Offering outstanding open views to the sea, the mountains and the surroundings, this house comprises 3 bedrooms, one of them en suite and the others sharing a bathroom; guest toilet; a spacious and bright living room with dining room, fully equipped kitchen, private garden, garage and multipurpose room. It is within a private gated complex with communal gardens and pool and CCTV.