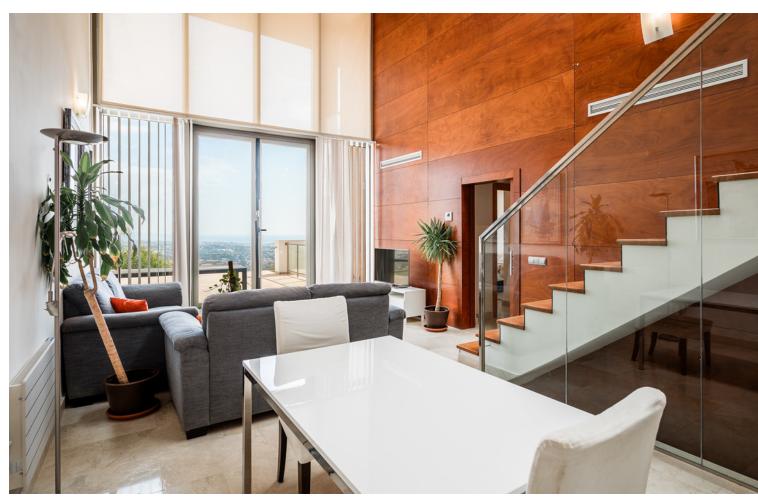

2.5

198 m2

40 m2

Modern semi-detached house for in Marbella Views, Benahavís, a small fully gated residential complex of only 8 homes situated 10 minutes' drive to several golf courses, the beach and all amenities. Offering outstanding open views to the sea, the mountains and the surroundings, this house comprises 3 bedrooms, one of them en suite and the others sharing a bathroom; guest toilet; a spacious and bright living room with dining room, fully equipped kitchen, private garden, garage and multipurpose room. It is within a private gated complex with communal gardens and pool and CCTV.