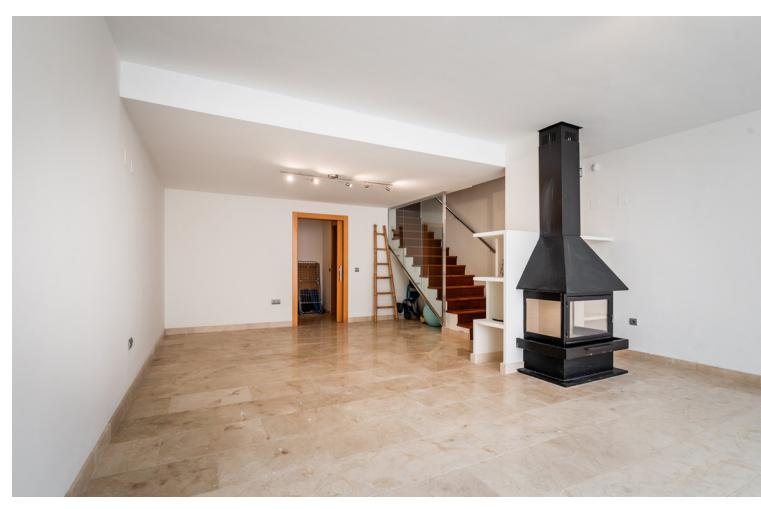

2.5

198 m2

40 m2

Modern semi-detached house for in Marbella Views, Benahavís, a small fully gated residential complex of only 8 homes situated 10 minutes' drive to several golf courses, the beach and all amenities. Offering outstanding open views to the sea, the mountains and the surroundings, this house comprises 3 bedrooms, one of them en suite and the others sharing a bathroom; guest toilet; a spacious and bright living room with dining room, fully equipped kitchen, private garden, garage and multipurpose room. It is within a private gated complex with communal gardens and pool and CCTV.

| Setting Close To Schools                   | <b>Orientation</b> South                 | <b>Condition</b> Excellent                                                              | <b>Pool</b> Communal         |
|--------------------------------------------|------------------------------------------|-----------------------------------------------------------------------------------------|------------------------------|
| Climate Control Air Conditioning Fireplace | Views Sea Mountain Panoramic Garden Pool | Features Covered Terrace Fitted Wardrobes Private Terrace Utility Room Ensuite Bathroom | Furniture    Optional        |
| <b>Kitchen</b> ✓ Partially Fitted          | Garden Communal                          | Parking Private                                                                         | <b>Utilities V</b> Telephone |
| Category                                   |                                          |                                                                                         |                              |