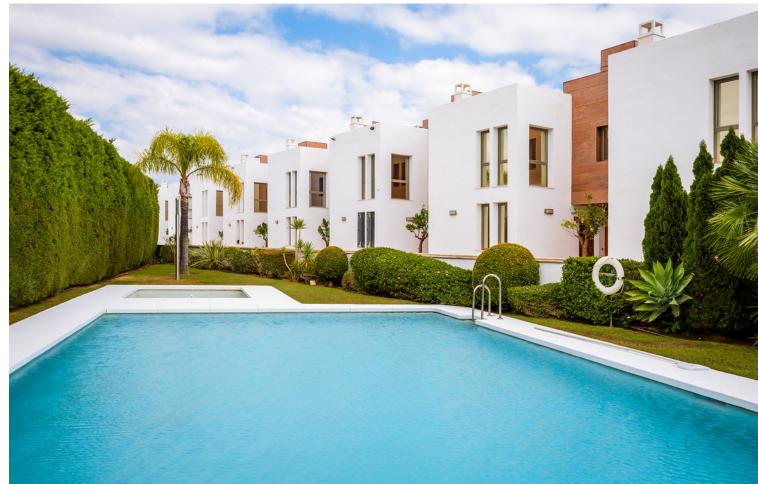

2.5

198 m2

40 m2

Modern semi-detached house for in Marbella Views, Benahavís, a small fully gated residential complex of only 8 homes situated 10 minutes' drive to several golf courses, the beach and all amenities. Offering outstanding open views to the sea, the mountains and the surroundings, this house comprises 3 bedrooms, one of them en suite and the others sharing a bathroom; guest toilet; a spacious and bright living room with dining room, fully equipped kitchen, private garden, garage and multipurpose room. It is within a private gated complex with communal gardens and pool and CCTV.

| Setting Close To Schools                   | <b>Orientation</b> South                 | <b>Condition</b> Excellent                                                              | <b>Pool</b> Communal         |
|--------------------------------------------|------------------------------------------|-----------------------------------------------------------------------------------------|------------------------------|
| Climate Control Air Conditioning Fireplace | Views Sea Mountain Panoramic Garden Pool | Features Covered Terrace Fitted Wardrobes Private Terrace Utility Room Ensuite Bathroom | Furniture    Optional        |
| <b>Kitchen</b> ✓ Partially Fitted          | Garden Communal                          | Parking Private                                                                         | <b>Utilities V</b> Telephone |
| Category                                   |                                          |                                                                                         |                              |