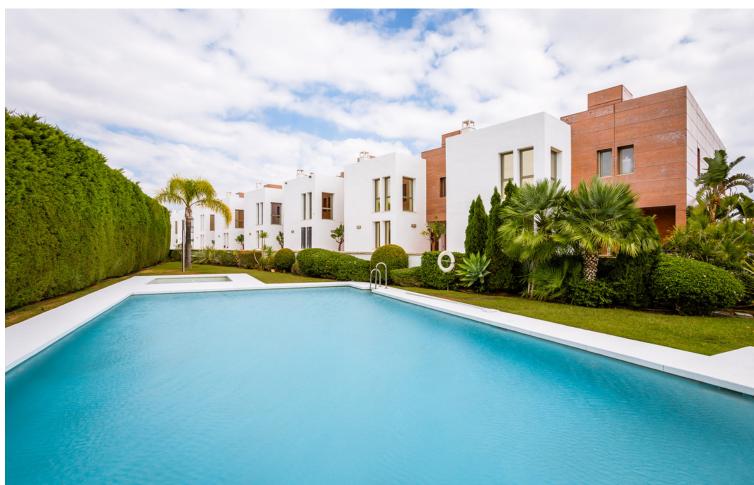

2.5

198 m2

40 m2

Modern semi-detached house for in Marbella Views, Benahavís, a small fully gated residential complex of only 8 homes situated 10 minutes' drive to several golf courses, the beach and all amenities. Offering outstanding open views to the sea, the mountains and the surroundings, this house comprises 3 bedrooms, one of them en suite and the others sharing a bathroom; guest toilet; a spacious and bright living room with dining room, fully equipped kitchen, private garden, garage and multipurpose room. It is within a private gated complex with communal gardens and pool and CCTV.

| Setting Close To Schools                   | <b>Orientation</b> South                 | <b>Condition</b> Excellent                                                              | <b>Pool</b> Communal         |
|--------------------------------------------|------------------------------------------|-----------------------------------------------------------------------------------------|------------------------------|
| Climate Control Air Conditioning Fireplace | Views Sea Mountain Panoramic Garden Pool | Features Covered Terrace Fitted Wardrobes Private Terrace Utility Room Ensuite Bathroom | Furniture    Optional        |
| <b>Kitchen</b> ✓ Partially Fitted          | Garden Communal                          | Parking Private                                                                         | <b>Utilities V</b> Telephone |
| Category                                   |                                          |                                                                                         |                              |