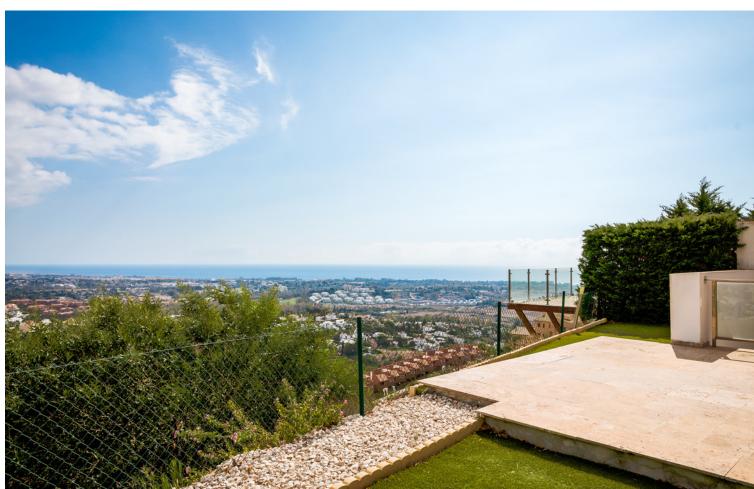

2.5

198 m2

40 m2

Modern semi-detached house for in Marbella Views, Benahavís, a small fully gated residential complex of only 8 homes situated 10 minutes' drive to several golf courses, the beach and all amenities. Offering outstanding open views to the sea, the mountains and the surroundings, this house comprises 3 bedrooms, one of them en suite and the others sharing a bathroom; guest toilet; a spacious and bright living room with dining room, fully equipped kitchen, private garden, garage and multipurpose room. It is within a private gated complex with communal gardens and pool and CCTV.

| Setting Close To Schools                   | <b>Orientation</b> South                 | <b>Condition</b> Excellent                                                              | <b>Pool</b> Communal         |
|--------------------------------------------|------------------------------------------|-----------------------------------------------------------------------------------------|------------------------------|
| Climate Control Air Conditioning Fireplace | Views Sea Mountain Panoramic Garden Pool | Features Covered Terrace Fitted Wardrobes Private Terrace Utility Room Ensuite Bathroom | Furniture    Optional        |
| <b>Kitchen</b> ✓ Partially Fitted          | Garden Communal                          | Parking Private                                                                         | <b>Utilities V</b> Telephone |
| Category                                   |                                          |                                                                                         |                              |