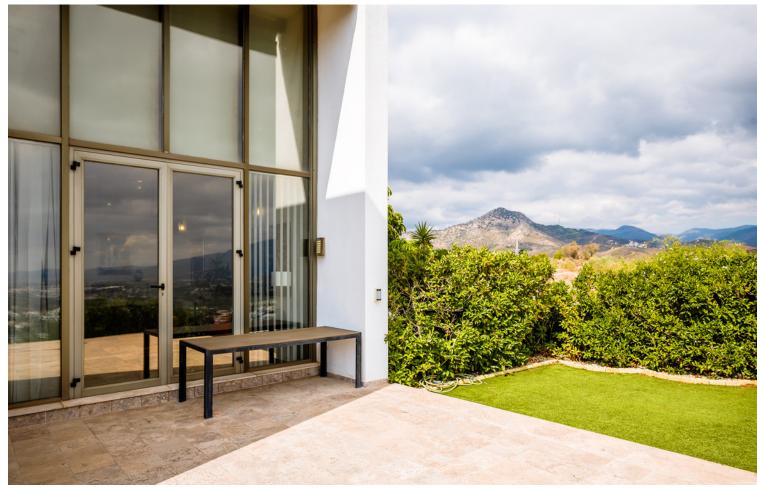

2.5

198 m2

40 m2

Modern semi-detached house for in Marbella Views, Benahavís, a small fully gated residential complex of only 8 homes situated 10 minutes' drive to several golf courses, the beach and all amenities. Offering outstanding open views to the sea, the mountains and the surroundings, this house comprises 3 bedrooms, one of them en suite and the others sharing a bathroom; guest toilet; a spacious and bright living room with dining room, fully equipped kitchen, private garden, garage and multipurpose room. It is within a private gated complex with communal gardens and pool and CCTV.

| Setting Close To Schools                   | <b>Orientation</b> South                 | <b>Condition</b> Excellent                                                              | <b>Pool</b> Communal         |
|--------------------------------------------|------------------------------------------|-----------------------------------------------------------------------------------------|------------------------------|
| Climate Control Air Conditioning Fireplace | Views Sea Mountain Panoramic Garden Pool | Features Covered Terrace Fitted Wardrobes Private Terrace Utility Room Ensuite Bathroom | Furniture    Optional        |
| <b>Kitchen</b> ✓ Partially Fitted          | Garden Communal                          | Parking Private                                                                         | <b>Utilities V</b> Telephone |
| Category                                   |                                          |                                                                                         |                              |