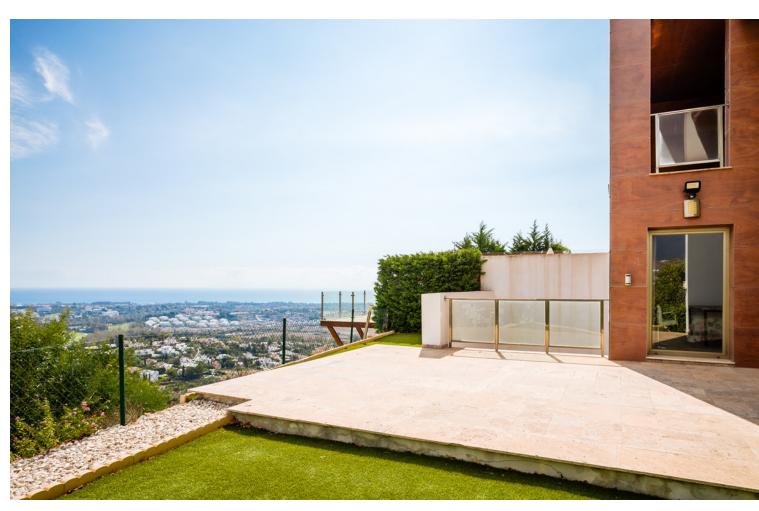

2.5

198 m2

40 m2

Modern semi-detached house for in Marbella Views, Benahavís, a small fully gated residential complex of only 8 homes situated 10 minutes' drive to several golf courses, the beach and all amenities. Offering outstanding open views to the sea, the mountains and the surroundings, this house comprises 3 bedrooms, one of them en suite and the others sharing a bathroom; guest toilet; a spacious and bright living room with dining room, fully equipped kitchen, private garden, garage and multipurpose room. It is within a private gated complex with communal gardens and pool and CCTV.