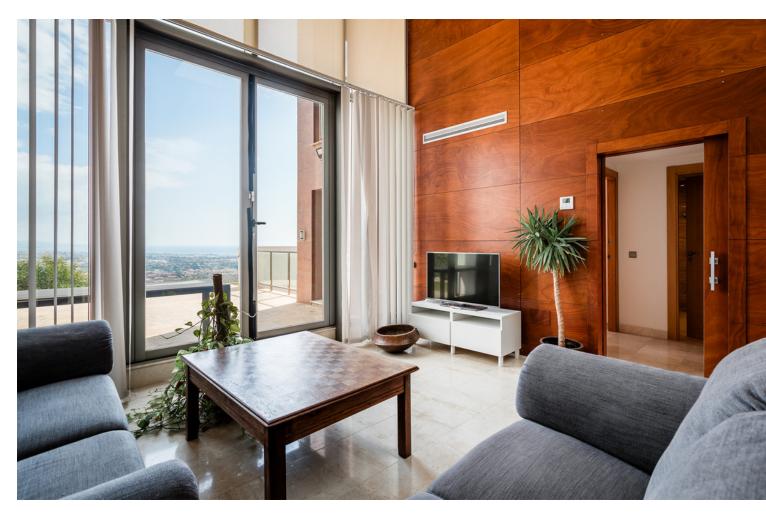

2.5

198 m2

40 m2

Modern semi-detached house for in Marbella Views, Benahavís, a small fully gated residential complex of only 8 homes situated 10 minutes' drive to several golf courses, the beach and all amenities. Offering outstanding open views to the sea, the mountains and the surroundings, this house comprises 3 bedrooms, one of them en suite and the others sharing a bathroom; guest toilet; a spacious and bright living room with dining room, fully equipped kitchen, private garden, garage and multipurpose room. It is within a private gated complex with communal gardens and pool and CCTV.