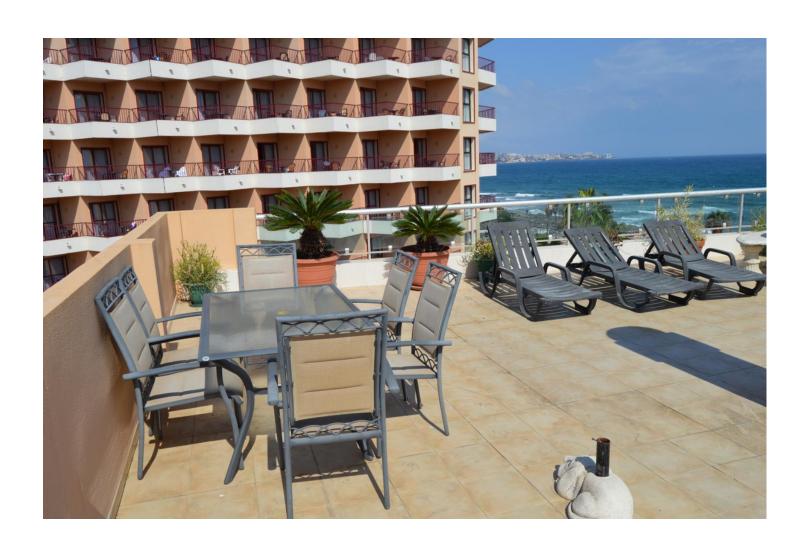

## Sales - Apartment - Fuengirola 675.000€

www.mibgroup.es +34 662 58 96 58 info@mibgroup.es

Ref.-ID: MIBGR4453201 Fuengirola Apartment

2

2

181 m2

\*\*Stunning Super Penthouse with Panoramic Sea Views\*\* Discover the epitome of luxury living in this stunning super penthouse located on the 5th floor of a well-maintained building with an elevator. Boasting 181 m² of constructed space and 78 m² of usable area, this exquisite property features 2 spacious bedrooms with built-in wardrobes and 2 modern bathrooms. The living room is perfect for relaxation and entertaining, while the fully equipped kitchen caters to all your culinary needs. Step outside onto the 10m² terrace for a breath of fresh air or head up to the expansive 30m² sun terrace to soak in the breathtaking sea views. Built in 2002 and in excellent second-hand condition, this penthouse offers a perfect blend of comfort and style. Located in a vibrant area with all essential services at your doorstep, including shops, supermarkets, and schools, convenience is guaranteed. With a south-east orientation, enjoy abundant natural light throughout the day. Note that the property does not include heating and has an energy consumption class F and CO2 emissions class F. Don't miss out on this unique opportunity to own a piece of paradise!