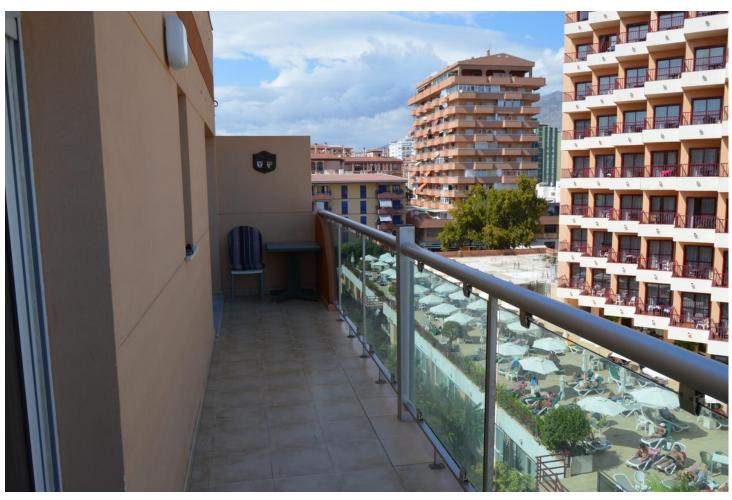

## Sales - Apartment - Fuengirola 675.000€

www.mibgroup.es +34 662 58 96 58 info@mibgroup.es

Ref.-ID: MIBGR4453201 Fuengirola Apartment

2

2

181 m2

\*\*Stunning Super Penthouse with Panoramic Sea Views\*\* Discover the epitome of luxury living in this stunning super penthouse located on the 5th floor of a well-maintained building with an elevator. Boasting 181 m² of constructed space and 78 m² of usable area, this exquisite property features 2 spacious bedrooms with built-in wardrobes and 2 modern bathrooms. The living room is perfect for relaxation and entertaining, while the fully equipped kitchen caters to all your culinary needs. Step outside onto the 10m² terrace for a breath of fresh air or head up to the expansive 30m² sun terrace to soak in the breathtaking sea views. Built in 2002 and in excellent second-hand condition, this penthouse offers a perfect blend of comfort and style. Located in a vibrant area with all essential services at your doorstep, including shops, supermarkets, and schools, convenience is guaranteed. With a south-east orientation, enjoy abundant natural light throughout the day. Note that the property does not include heating and has an energy consumption class F and CO2 emissions class F. Don't miss out on this unique opportunity to own a piece of paradise!

| Setting Beachfront Town Beachside Close To Sea                 | Orientation South       | Condition  Excellent         | <b>Views</b><br>Sea<br>Beach |
|----------------------------------------------------------------|-------------------------|------------------------------|------------------------------|
| Features Lift Fitted Wardrobes Private Terrace Marble Flooring | Furniture Not Furnished | Category  Beachfront  Resale |                              |