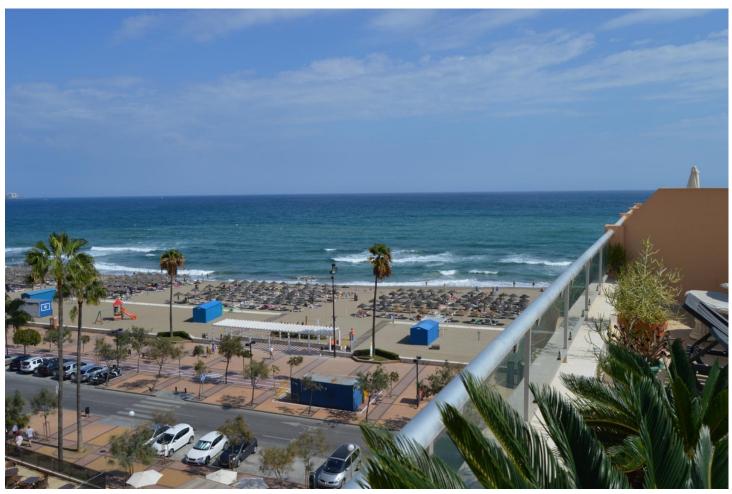

## Sales - Apartment - Fuengirola 675.000€

www.mibgroup.es +34 662 58 96 58 info@mibgroup.es

Ref.-ID: MIBGR4453201 Fuengirola Apartment

2

2

181 m2

\*\*Stunning Super Penthouse with Panoramic Sea Views\*\* Discover the epitome of luxury living in this stunning super penthouse located on the 5th floor of a well-maintained building with an elevator. Boasting 181 m² of constructed space and 78 m² of usable area, this exquisite property features 2 spacious bedrooms with built-in wardrobes and 2 modern bathrooms. The living room is perfect for relaxation and entertaining, while the fully equipped kitchen caters to all your culinary needs. Step outside onto the 10m² terrace for a breath of fresh air or head up to the expansive 30m² sun terrace to soak in the breathtaking sea views. Built in 2002 and in excellent second-hand condition, this penthouse offers a perfect blend of comfort and style. Located in a vibrant area with all essential services at your doorstep, including shops, supermarkets, and schools, convenience is guaranteed. With a south-east orientation, enjoy abundant natural light throughout the day. Note that the property does not include heating and has an energy consumption class F and CO2 emissions class F. Don't miss out on this unique opportunity to own a piece of paradise!

| Setting Beachfront Town Beachside Close To Sea                 | Orientation South       | Condition  Excellent         | <b>Views</b><br>Sea<br>Beach |
|----------------------------------------------------------------|-------------------------|------------------------------|------------------------------|
| Features Lift Fitted Wardrobes Private Terrace Marble Flooring | Furniture Not Furnished | Category  Beachfront  Resale |                              |