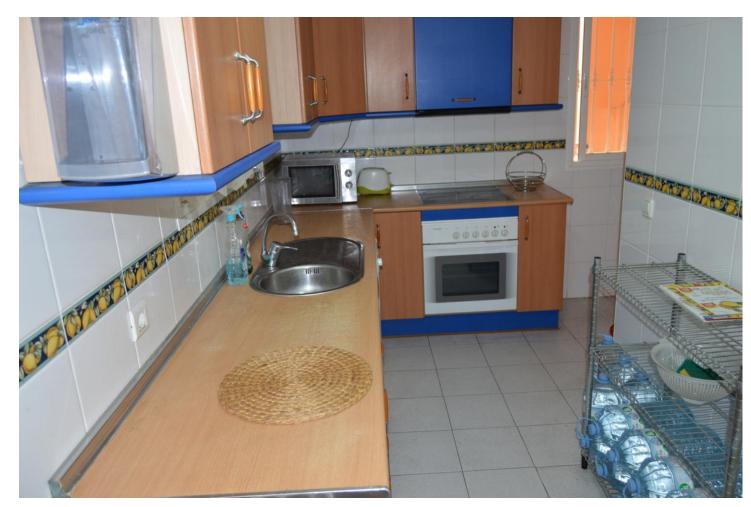

## Sales - Apartment - Fuengirola 675.000€

www.mibgroup.es +34 662 58 96 58 info@mibgroup.es

Ref.-ID: MIBGR4453201 Fuengirola Apartment

2

2

181 m2

\*\*Stunning Super Penthouse with Panoramic Sea Views\*\* Discover the epitome of luxury living in this stunning super penthouse located on the 5th floor of a well-maintained building with an elevator. Boasting 181 m² of constructed space and 78 m² of usable area, this exquisite property features 2 spacious bedrooms with built-in wardrobes and 2 modern bathrooms. The living room is perfect for relaxation and entertaining, while the fully equipped kitchen caters to all your culinary needs. Step outside onto the 10m² terrace for a breath of fresh air or head up to the expansive 30m² sun terrace to soak in the breathtaking sea views. Built in 2002 and in excellent second-hand condition, this penthouse offers a perfect blend of comfort and style. Located in a vibrant area with all essential services at your doorstep, including shops, supermarkets, and schools, convenience is guaranteed. With a south-east orientation, enjoy abundant natural light throughout the day. Note that the property does not include heating and has an energy consumption class F and CO2 emissions class F. Don't miss out on this unique opportunity to own a piece of paradise!