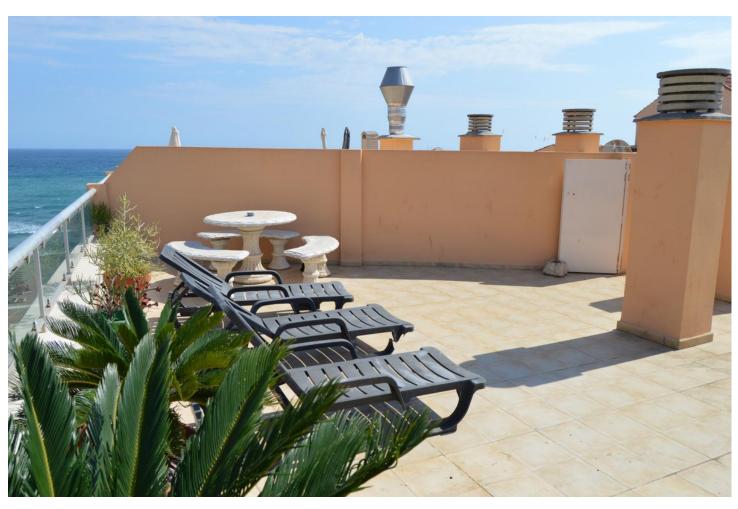

## Sales - Apartment - Fuengirola 675.000€

www.mibgroup.es +34 662 58 96 58 info@mibgroup.es

Ref.-ID: MIBGR4453201 Fuengirola Apartment

2

2

181 m2

\*\*Stunning Super Penthouse with Panoramic Sea Views\*\* Discover the epitome of luxury living in this stunning super penthouse located on the 5th floor of a well-maintained building with an elevator. Boasting 181 m² of constructed space and 78 m² of usable area, this exquisite property features 2 spacious bedrooms with built-in wardrobes and 2 modern bathrooms. The living room is perfect for relaxation and entertaining, while the fully equipped kitchen caters to all your culinary needs. Step outside onto the 10m² terrace for a breath of fresh air or head up to the expansive 30m² sun terrace to soak in the breathtaking sea views. Built in 2002 and in excellent second-hand condition, this penthouse offers a perfect blend of comfort and style. Located in a vibrant area with all essential services at your doorstep, including shops, supermarkets, and schools, convenience is guaranteed. With a south-east orientation, enjoy abundant natural light throughout the day. Note that the property does not include heating and has an energy consumption class F and CO2 emissions class F. Don't miss out on this unique opportunity to own a piece of paradise!