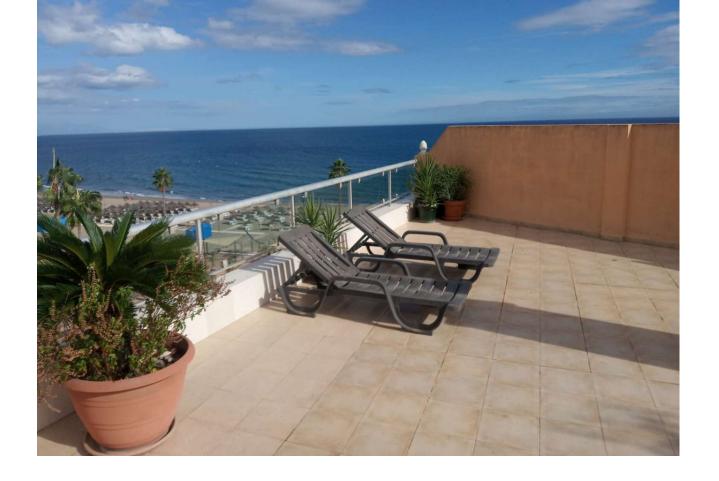

## Sales - Apartment - Fuengirola 675.000€

www.mibgroup.es +34 662 58 96 58 info@mibgroup.es

Ref.-ID: MIBGR4453201 Fuengirola Apartment

2

2

181 m2

\*\*Stunning Super Penthouse with Panoramic Sea Views\*\* Discover the epitome of luxury living in this stunning super penthouse located on the 5th floor of a well-maintained building with an elevator. Boasting 181 m² of constructed space and 78 m² of usable area, this exquisite property features 2 spacious bedrooms with built-in wardrobes and 2 modern bathrooms. The living room is perfect for relaxation and entertaining, while the fully equipped kitchen caters to all your culinary needs. Step outside onto the 10m² terrace for a breath of fresh air or head up to the expansive 30m² sun terrace to soak in the breathtaking sea views. Built in 2002 and in excellent second-hand condition, this penthouse offers a perfect blend of comfort and style. Located in a vibrant area with all essential services at your doorstep, including shops, supermarkets, and schools, convenience is guaranteed. With a south-east orientation, enjoy abundant natural light throughout the day. Note that the property does not include heating and has an energy consumption class F and CO2 emissions class F. Don't miss out on this unique opportunity to own a piece of paradise!

| Setting Beachfront Town Beachside Close To Sea                 | Orientation South       | Condition  Excellent         | <b>Views</b><br>Sea<br>Beach |
|----------------------------------------------------------------|-------------------------|------------------------------|------------------------------|
| Features Lift Fitted Wardrobes Private Terrace Marble Flooring | Furniture Not Furnished | Category  Beachfront  Resale |                              |