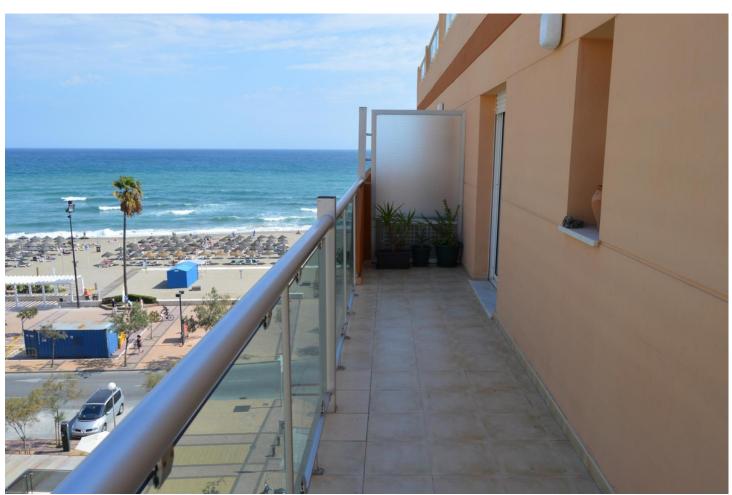

## Sales - Apartment - Fuengirola 675.000€

www.mibgroup.es +34 662 58 96 58 info@mibgroup.es

Ref.-ID: MIBGR4453201 Fuengirola Apartment

2

2

181 m2

\*\*Stunning Super Penthouse with Panoramic Sea Views\*\* Discover the epitome of luxury living in this stunning super penthouse located on the 5th floor of a well-maintained building with an elevator. Boasting 181 m² of constructed space and 78 m² of usable area, this exquisite property features 2 spacious bedrooms with built-in wardrobes and 2 modern bathrooms. The living room is perfect for relaxation and entertaining, while the fully equipped kitchen caters to all your culinary needs. Step outside onto the 10m² terrace for a breath of fresh air or head up to the expansive 30m² sun terrace to soak in the breathtaking sea views. Built in 2002 and in excellent second-hand condition, this penthouse offers a perfect blend of comfort and style. Located in a vibrant area with all essential services at your doorstep, including shops, supermarkets, and schools, convenience is guaranteed. With a south-east orientation, enjoy abundant natural light throughout the day. Note that the property does not include heating and has an energy consumption class F and CO2 emissions class F. Don't miss out on this unique opportunity to own a piece of paradise!

| Setting Beachfront Town Beachside Close To Sea                 | Orientation South       | Condition  Excellent         | <b>Views</b><br>Sea<br>Beach |
|----------------------------------------------------------------|-------------------------|------------------------------|------------------------------|
| Features Lift Fitted Wardrobes Private Terrace Marble Flooring | Furniture Not Furnished | Category  Beachfront  Resale |                              |