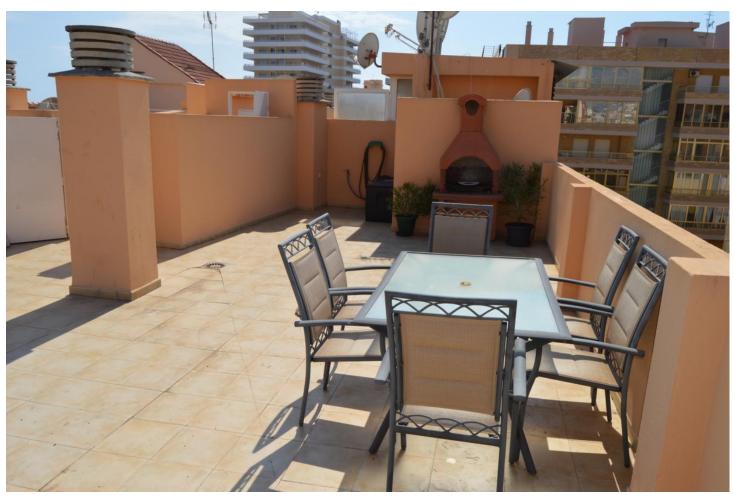

## Sales - Apartment - Fuengirola 675.000€

www.mibgroup.es +34 662 58 96 58 info@mibgroup.es

Ref.-ID: MIBGR4453201 Fuengirola Apartment

2

2

181 m2

\*\*Stunning Super Penthouse with Panoramic Sea Views\*\* Discover the epitome of luxury living in this stunning super penthouse located on the 5th floor of a well-maintained building with an elevator. Boasting 181 m² of constructed space and 78 m² of usable area, this exquisite property features 2 spacious bedrooms with built-in wardrobes and 2 modern bathrooms. The living room is perfect for relaxation and entertaining, while the fully equipped kitchen caters to all your culinary needs. Step outside onto the 10m² terrace for a breath of fresh air or head up to the expansive 30m² sun terrace to soak in the breathtaking sea views. Built in 2002 and in excellent second-hand condition, this penthouse offers a perfect blend of comfort and style. Located in a vibrant area with all essential services at your doorstep, including shops, supermarkets, and schools, convenience is guaranteed. With a south-east orientation, enjoy abundant natural light throughout the day. Note that the property does not include heating and has an energy consumption class F and CO2 emissions class F. Don't miss out on this unique opportunity to own a piece of paradise!