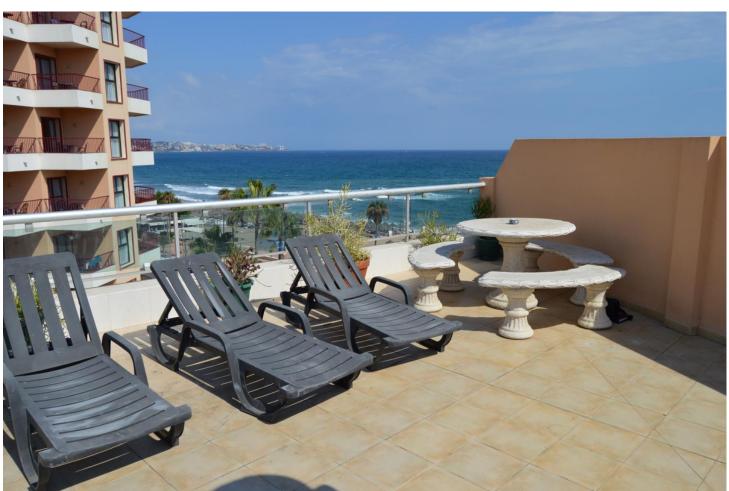

## Sales - Apartment - Fuengirola 675.000€

www.mibgroup.es +34 662 58 96 58 info@mibgroup.es

Ref.-ID: MIBGR4453201 Fuengirola Apartment

2

2

181 m2

\*\*Stunning Super Penthouse with Panoramic Sea Views\*\* Discover the epitome of luxury living in this stunning super penthouse located on the 5th floor of a well-maintained building with an elevator. Boasting 181 m² of constructed space and 78 m² of usable area, this exquisite property features 2 spacious bedrooms with built-in wardrobes and 2 modern bathrooms. The living room is perfect for relaxation and entertaining, while the fully equipped kitchen caters to all your culinary needs. Step outside onto the 10m² terrace for a breath of fresh air or head up to the expansive 30m² sun terrace to soak in the breathtaking sea views. Built in 2002 and in excellent second-hand condition, this penthouse offers a perfect blend of comfort and style. Located in a vibrant area with all essential services at your doorstep, including shops, supermarkets, and schools, convenience is guaranteed. With a south-east orientation, enjoy abundant natural light throughout the day. Note that the property does not include heating and has an energy consumption class F and CO2 emissions class F. Don't miss out on this unique opportunity to own a piece of paradise!

| Setting Beachfront Town Beachside Close To Sea                 | Orientation South       | Condition  Excellent         | <b>Views</b><br>Sea<br>Beach |
|----------------------------------------------------------------|-------------------------|------------------------------|------------------------------|
| Features Lift Fitted Wardrobes Private Terrace Marble Flooring | Furniture Not Furnished | Category  Beachfront  Resale |                              |