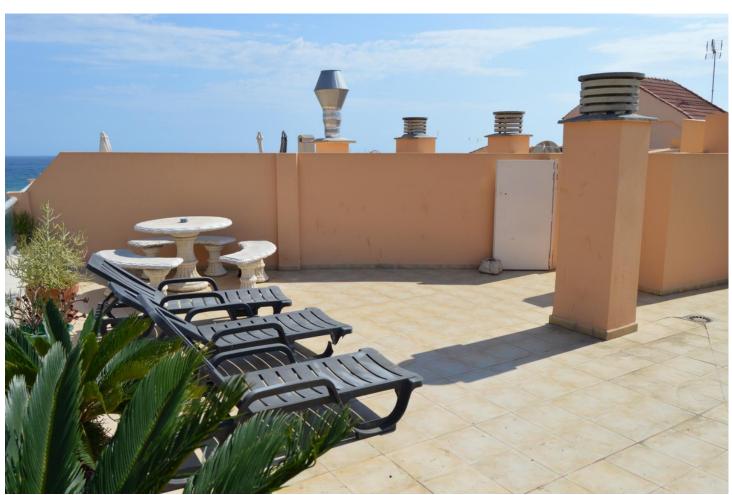

## Sales - Apartment - Fuengirola 675.000€

www.mibgroup.es +34 662 58 96 58 info@mibgroup.es

Ref.-ID: MIBGR4453201 Fuengirola Apartment

2

2

181 m2

\*\*Stunning Super Penthouse with Panoramic Sea Views\*\* Discover the epitome of luxury living in this stunning super penthouse located on the 5th floor of a well-maintained building with an elevator. Boasting 181 m² of constructed space and 78 m² of usable area, this exquisite property features 2 spacious bedrooms with built-in wardrobes and 2 modern bathrooms. The living room is perfect for relaxation and entertaining, while the fully equipped kitchen caters to all your culinary needs. Step outside onto the 10m² terrace for a breath of fresh air or head up to the expansive 30m² sun terrace to soak in the breathtaking sea views. Built in 2002 and in excellent second-hand condition, this penthouse offers a perfect blend of comfort and style. Located in a vibrant area with all essential services at your doorstep, including shops, supermarkets, and schools, convenience is guaranteed. With a south-east orientation, enjoy abundant natural light throughout the day. Note that the property does not include heating and has an energy consumption class F and CO2 emissions class F. Don't miss out on this unique opportunity to own a piece of paradise!