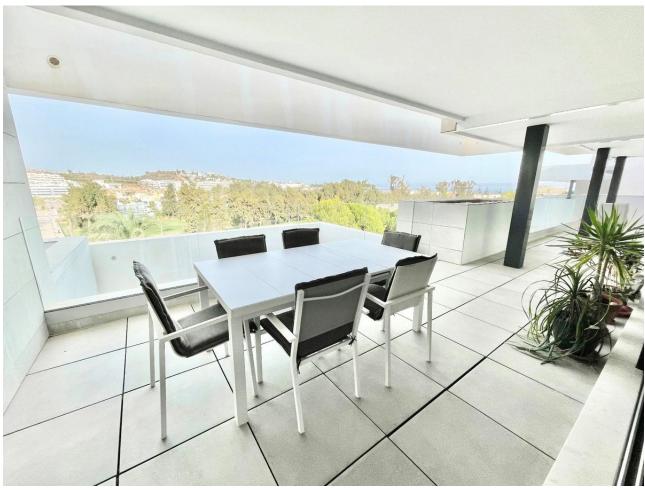

## Sales - Apartment - La Cala de Mijas 1.100.000€

www.mibgroup.es +34 662 58 96 58 info@mibgroup.es

Ref.-ID: MIBGR4453525 La Cala de Mijas Apartment

**⊧**•

3

3

138 m<sup>2</sup>

Middle Floor Apartment, La Cala de Mijas, Costa del Sol. 3 Bedrooms, 3 Bathrooms, Built 122 m², Terrace 52 m². Setting: Commercial Area, Close To Golf, Close To Shops, Close To Sea, Close To Schools, Urbanisation. Condition: Excellent. Pool: Communal. Climate Control: Air Conditioning, U/F Heating, U/F/H Bathrooms. Views: Sea, Mountain, Golf. Features: Covered Terrace, Lift, Fitted Wardrobes, Near Transport, Private Terrace, WiFi. Furniture: Fully Furnished. Kitchen: Fully Fitted. Garden: Communal. Security: Gated Complex. Parking: Underground.