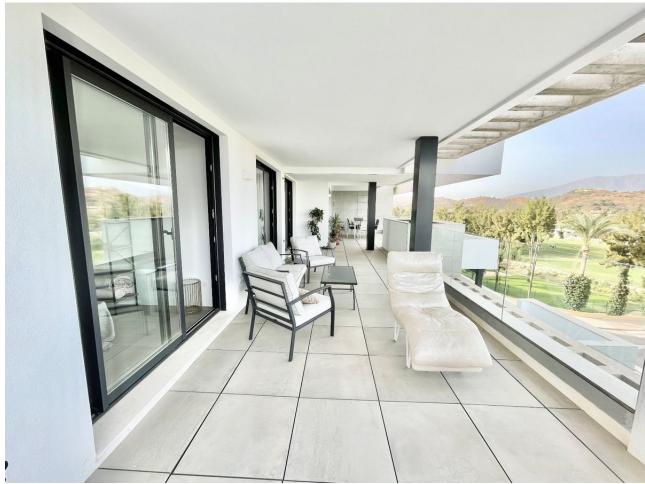

## Sales - Apartment - La Cala de Mijas 1.100.000€

www.mibgroup.es +34 662 58 96 58 info@mibgroup.es

Ref.-ID: MIBGR4453525 La Cala de Mijas Apartment

**⊧**•

3

3

138 m<sup>2</sup>

Middle Floor Apartment, La Cala de Mijas, Costa del Sol. 3 Bedrooms, 3 Bathrooms, Built 122 m², Terrace 52 m². Setting: Commercial Area, Close To Golf, Close To Shops, Close To Sea, Close To Schools, Urbanisation. Condition: Excellent. Pool: Communal. Climate Control: Air Conditioning, U/F Heating, U/F/H Bathrooms. Views: Sea, Mountain, Golf. Features: Covered Terrace, Lift, Fitted Wardrobes, Near Transport, Private Terrace, WiFi. Furniture: Fully Furnished. Kitchen: Fully Fitted. Garden: Communal. Security: Gated Complex. Parking: Underground.