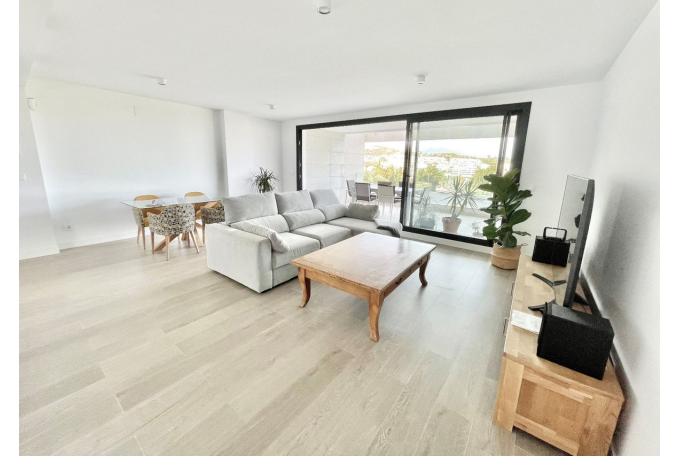

## Sales - Apartment - La Cala de Mijas 1.100.000€

www.mibgroup.es +34 662 58 96 58 info@mibgroup.es

Ref.-ID: MIBGR4453525 La Cala de Mijas Apartment

**⊧**•

3

3

138 m<sup>2</sup>

Middle Floor Apartment, La Cala de Mijas, Costa del Sol. 3 Bedrooms, 3 Bathrooms, Built 122 m², Terrace 52 m². Setting: Commercial Area, Close To Golf, Close To Shops, Close To Sea, Close To Schools, Urbanisation. Condition: Excellent. Pool: Communal. Climate Control: Air Conditioning, U/F Heating, U/F/H Bathrooms. Views: Sea, Mountain, Golf. Features: Covered Terrace, Lift, Fitted Wardrobes, Near Transport, Private Terrace, WiFi. Furniture: Fully Furnished. Kitchen: Fully Fitted. Garden: Communal. Security: Gated Complex. Parking: Underground.