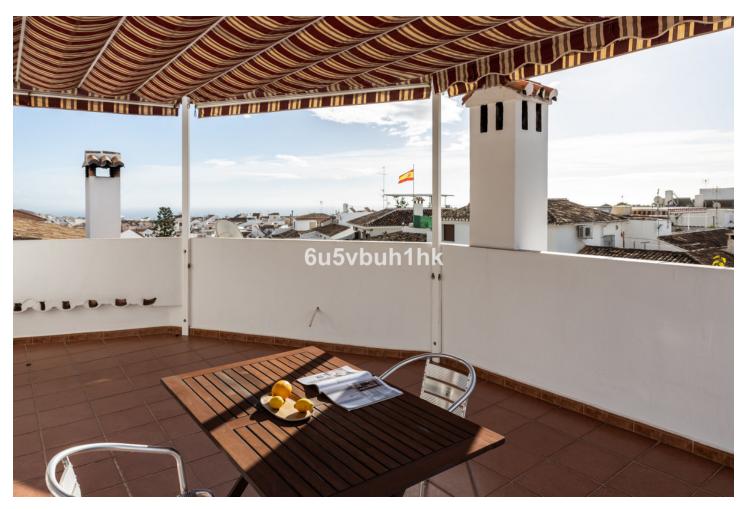

Beautiful semi-detached house with south-west orientation in the centre of the village with views of the village, the sea and the mountains. In excellent state of preservation, it has a living room with dining area, with access to a spectacular terrace that borders the length of the elevation, where you can enjoy the pleasant climate of the area. On the ground floor there are three bedrooms and two bathrooms, two of which have access to the outdoor terrace on the elevation. The kitchen, very spacious, with pantry and dining area, provides access by stairs to the upper room, which can be used as a laundry room or dressing room. It leads to the solarium with beautiful views of the mountains, the sea and the village. The house, very bright and in excellent state of preservation, stands out for its unbeatable location, close to all nearby businesses, restaurants, bars, pharmacy and health centre. It also has an enclosed garage space, which is a real plus considering its location.

Setting
Close To Shops
Close To Town
Close To Schools

Climate Control
Fireplace

Views
Sea
Mountain
Urban

Features
Near Transport
Private Terrace
Barbeque