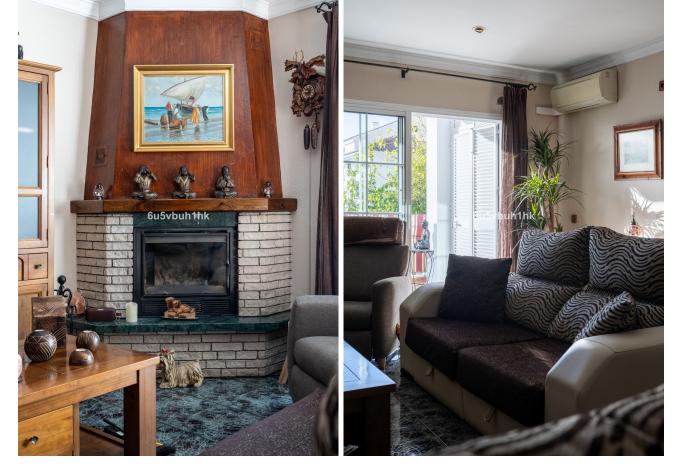

Beautiful semi-detached house with south-west orientation in the centre of the village with views of the village, the sea and the mountains. In excellent state of preservation, it has a living room with dining area, with access to a spectacular terrace that borders the length of the elevation, where you can enjoy the pleasant climate of the area. On the ground floor there are three bedrooms and two bathrooms, two of which have access to the outdoor terrace on the elevation. The kitchen, very spacious, with pantry and dining area, provides access by stairs to the upper room, which can be used as a laundry room or dressing room. It leads to the solarium with beautiful views of the mountains, the sea and the village. The house, very bright and in excellent state of preservation, stands out for its unbeatable location, close to all nearby businesses, restaurants, bars, pharmacy and health centre. It also has an enclosed garage space, which is a real plus considering its location.

Setting
Close To Shops
Close To Town
Close To Schools

Climate Control
Fireplace

Views
Sea
Mountain
Urban

Features
Near Transport
Private Terrace
Barbeque