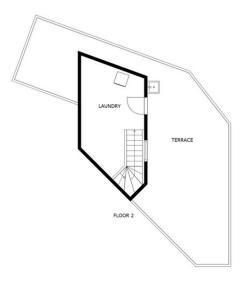

Beautiful semi-detached house with south-west orientation in the centre of the village with views of the village, the sea and the mountains. In excellent state of preservation, it has a living room with dining area, with access to a spectacular terrace that borders the length of the elevation, where you can enjoy the pleasant climate of the area. On the ground floor there are three bedrooms and two bathrooms, two of which have access to the outdoor terrace on the elevation. The kitchen, very spacious, with pantry and dining area, provides access by stairs to the upper room, which can be used as a laundry room or dressing room. It leads to the solarium with beautiful views of the mountains, the sea and the village. The house, very bright and in excellent state of preservation, stands out for its unbeatable location, close to all nearby businesses, restaurants, bars, pharmacy and health centre. It also has an enclosed garage space, which is a real plus considering its location.