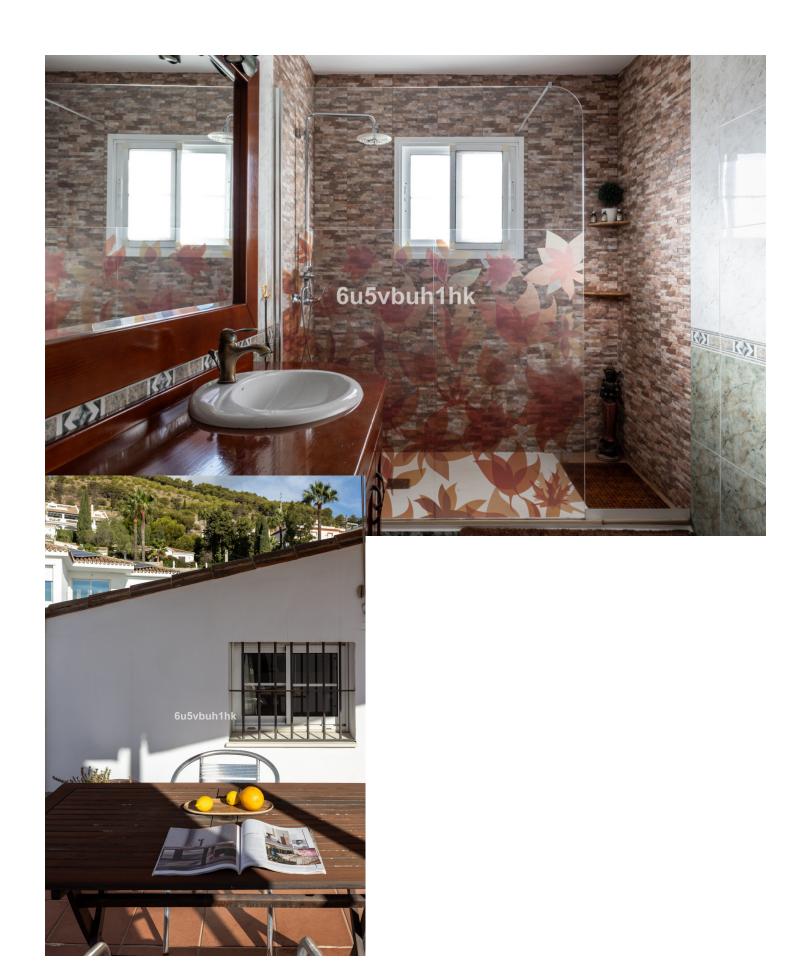

Beautiful semi-detached house with south-west orientation in the centre of the village with views of the village, the sea and the mountains. In excellent state of preservation, it has a living room with dining area, with access to a spectacular terrace that borders the length of the elevation, where you can enjoy the pleasant climate of the area. On the ground floor there are three bedrooms and two bathrooms, two of which have access to the outdoor terrace on the elevation. The kitchen, very spacious, with pantry and dining area, provides access by stairs to the upper room, which can be used as a laundry room or dressing room. It leads to the solarium with beautiful views of the mountains, the sea and the village. The house, very bright and in excellent state of preservation, stands out for its unbeatable location, close to all nearby businesses, restaurants, bars, pharmacy and health centre. It also has an enclosed garage space, which is a real plus considering its location.