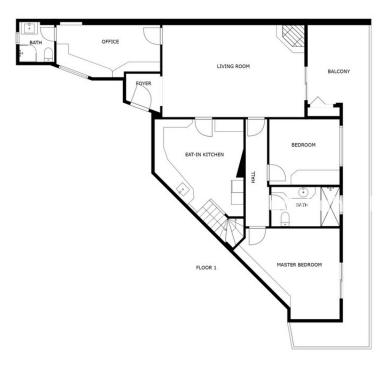

Beautiful semi-detached house with south-west orientation in the centre of the village with views of the village, the sea and the mountains. In excellent state of preservation, it has a living room with dining area, with access to a spectacular terrace that borders the length of the elevation, where you can enjoy the pleasant climate of the area. On the ground floor there are three bedrooms and two bathrooms, two of which have access to the outdoor terrace on the elevation. The kitchen, very spacious, with pantry and dining area, provides access by stairs to the upper room, which can be used as a laundry room or dressing room. It leads to the solarium with beautiful views of the mountains, the sea and the village. The house, very bright and in excellent state of preservation, stands out for its unbeatable location, close to all nearby businesses, restaurants, bars, pharmacy and health centre. It also has an enclosed garage space, which is a real plus considering its location.