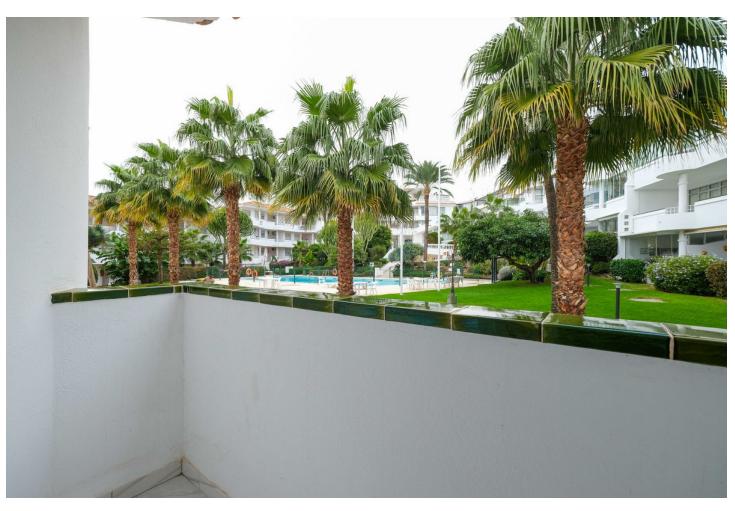

3

120 m2

44 m2

In a very desired urbanisation called Girasol luminous nice family home with three bedrooms and 2 bathrooms + toilet. In the living room you have fireplace and covered terrace to enjoy. Small rooftop with a glimpse of the sea too is perfet place to sunbathe. Walking distance to all amenities of Los Pacos and several schools close by. Bust stop in front of the urbanisation takes you to Los boliches every 15 minutes. The toilet, master bathroom and kitchen and entrance floor renovated recently with good taste. Subtropical, beatiful garden and big pool heated by solar energy during the winter months. The entire housing building has been painted and current owner has paid it so no extra cost coming to the new owner. Restaurants, supermarkets, bakery, bus stop and everything you can wish for is close by. We have the keys, so do not hesitate to call! Exellent rentability.

## Orientation Condition Setting Pool Close To Shops **✓** Good South East Communal Heated Recently Renovated Close To Town ✓ South West Close To Schools Recently Refurbished Urbanisation **Climate Control Furniture** Views **Features** Air Conditioning Garden Covered Terrace Not Furnished **✓** Pool Fireplace Fitted Wardrobes Private Terrace Solarium WiFi Sauna Storage Room Ensuite Bathroom Marble Flooring Double Glazing Kitchen Garden Security Parking Fully Fitted Communal Gated Complex Street Entry Phone Category Holiday Homes