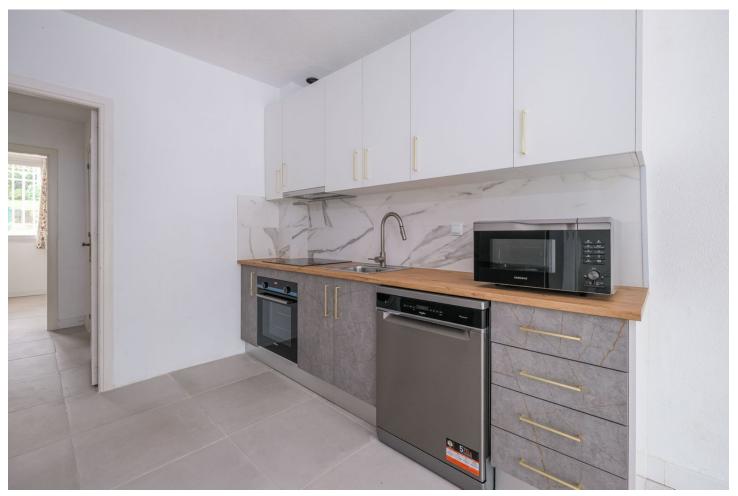

3

120 m2

44 m2

In a very desired urbanisation called Girasol luminous nice family home with three bedrooms and 2 bathrooms + toilet. In the living room you have fireplace and covered terrace to enjoy. Small rooftop with a glimpse of the sea too is perfet place to sunbathe. Walking distance to all amenities of Los Pacos and several schools close by. Bust stop in front of the urbanisation takes you to Los boliches every 15 minutes. The toilet, master bathroom and kitchen and entrance floor renovated recently with good taste. Subtropical, beatiful garden and big pool heated by solar energy during the winter months. The entire housing building has been painted and current owner has paid it so no extra cost coming to the new owner. Restaurants, supermarkets, bakery, bus stop and everything you can wish for is close by. We have the keys, so do not hesitate to call! Exellent rentability.

## Orientation Condition Setting Pool Close To Shops **✓** Good South East Communal Heated Recently Renovated Close To Town ✓ South West Close To Schools Recently Refurbished Urbanisation **Climate Control Furniture** Views **Features** Air Conditioning Garden Covered Terrace Not Furnished **✓** Pool Fireplace Fitted Wardrobes Private Terrace Solarium WiFi Sauna Storage Room Ensuite Bathroom Marble Flooring Double Glazing Kitchen Garden Security Parking Fully Fitted Communal Gated Complex Street Entry Phone Category Holiday Homes