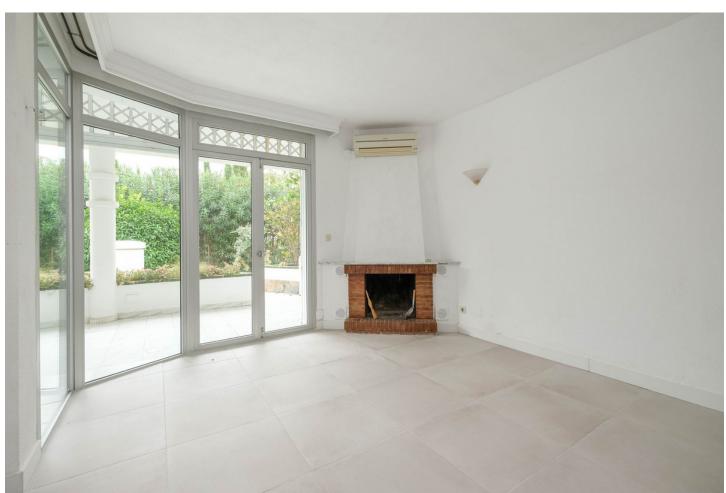

3

120 m2

44 m2

In a very desired urbanisation called Girasol luminous nice family home with three bedrooms and 2 bathrooms + toilet. In the living room you have fireplace and covered terrace to enjoy. Small rooftop with a glimpse of the sea too is perfet place to sunbathe. Walking distance to all amenities of Los Pacos and several schools close by. Bust stop in front of the urbanisation takes you to Los boliches every 15 minutes. The toilet, master bathroom and kitchen and entrance floor renovated recently with good taste. Subtropical, beatiful garden and big pool heated by solar energy during the winter months. The entire housing building has been painted and current owner has paid it so no extra cost coming to the new owner. Restaurants, supermarkets, bakery, bus stop and everything you can wish for is close by. We have the keys, so do not hesitate to call! Exellent rentability.

## Orientation Condition Setting Pool Close To Shops **✓** Good South East Communal Heated Recently Renovated Close To Town ✓ South West Close To Schools Recently Refurbished Urbanisation **Climate Control Furniture** Views **Features** Air Conditioning Garden Covered Terrace Not Furnished **✓** Pool Fireplace Fitted Wardrobes Private Terrace Solarium WiFi Sauna Storage Room Ensuite Bathroom Marble Flooring Double Glazing Kitchen Garden Security Parking Fully Fitted Communal Gated Complex Street Entry Phone Category Holiday Homes