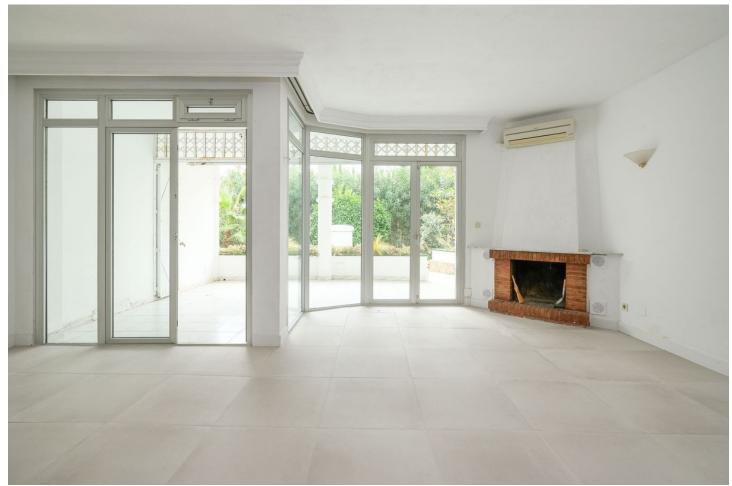

3

120 m2

44 m2

In a very desired urbanisation called Girasol luminous nice family home with three bedrooms and 2 bathrooms + toilet. In the living room you have fireplace and covered terrace to enjoy. Small rooftop with a glimpse of the sea too is perfet place to sunbathe. Walking distance to all amenities of Los Pacos and several schools close by. Bust stop in front of the urbanisation takes you to Los boliches every 15 minutes. The toilet, master bathroom and kitchen and entrance floor renovated recently with good taste. Subtropical, beatiful garden and big pool heated by solar energy during the winter months. The entire housing building has been painted and current owner has paid it so no extra cost coming to the new owner. Restaurants, supermarkets, bakery, bus stop and everything you can wish for is close by. We have the keys, so do not hesitate to call! Exellent rentability.

## Orientation Condition Setting Pool Close To Shops **✓** Good South East Communal Heated Recently Renovated Close To Town ✓ South West Close To Schools Recently Refurbished Urbanisation **Climate Control Furniture** Views **Features** Air Conditioning Garden Covered Terrace Not Furnished **✓** Pool Fireplace Fitted Wardrobes Private Terrace Solarium WiFi Sauna Storage Room Ensuite Bathroom Marble Flooring Double Glazing Kitchen Garden Security Parking Fully Fitted Communal Gated Complex Street Entry Phone Category Holiday Homes