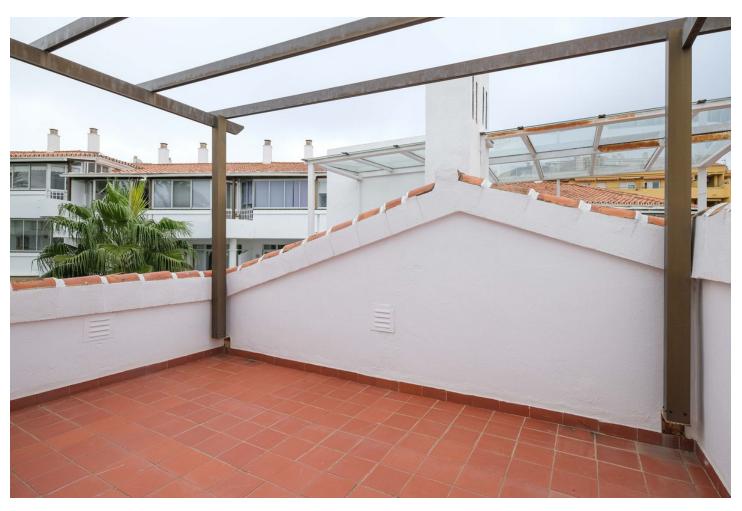

3

120 m2

44 m2

In a very desired urbanisation called Girasol luminous nice family home with three bedrooms and 2 bathrooms + toilet. In the living room you have fireplace and covered terrace to enjoy. Small rooftop with a glimpse of the sea too is perfet place to sunbathe. Walking distance to all amenities of Los Pacos and several schools close by. Bust stop in front of the urbanisation takes you to Los boliches every 15 minutes. The toilet, master bathroom and kitchen and entrance floor renovated recently with good taste. Subtropical, beatiful garden and big pool heated by solar energy during the winter months. The entire housing building has been painted and current owner has paid it so no extra cost coming to the new owner. Restaurants, supermarkets, bakery, bus stop and everything you can wish for is close by. We have the keys, so do not hesitate to call! Exellent rentability.

## Orientation Condition Setting Pool Close To Shops **✓** Good South East Communal Heated Recently Renovated Close To Town ✓ South West Close To Schools Recently Refurbished Urbanisation **Climate Control Furniture** Views **Features** Air Conditioning Garden Covered Terrace Not Furnished **✓** Pool Fireplace Fitted Wardrobes Private Terrace Solarium WiFi Sauna Storage Room Ensuite Bathroom Marble Flooring Double Glazing Kitchen Garden Security Parking Fully Fitted Communal Gated Complex Street Entry Phone Category Holiday Homes