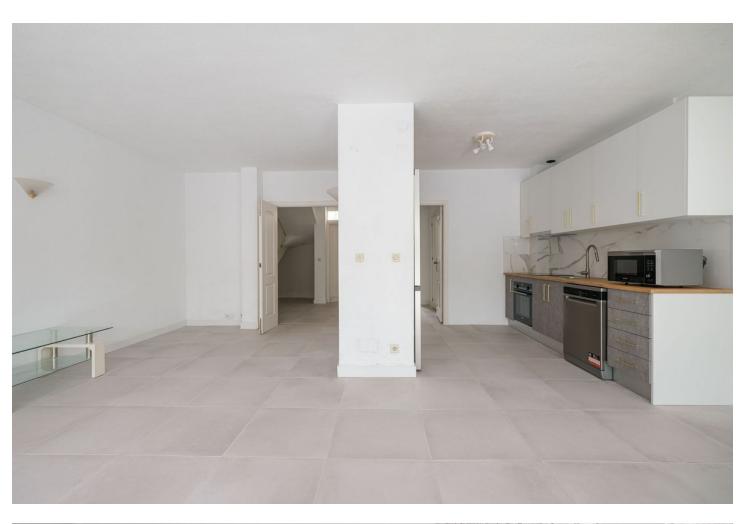

3

120 m2

44 m2

In a very desired urbanisation called Girasol luminous nice family home with three bedrooms and 2 bathrooms + toilet. In the living room you have fireplace and covered terrace to enjoy. Small rooftop with a glimpse of the sea too is perfet place to sunbathe. Walking distance to all amenities of Los Pacos and several schools close by. Bust stop in front of the urbanisation takes you to Los boliches every 15 minutes. The toilet, master bathroom and kitchen and entrance floor renovated recently with good taste. Subtropical, beatiful garden and big pool heated by solar energy during the winter months. The entire housing building has been painted and current owner has paid it so no extra cost coming to the new owner. Restaurants, supermarkets, bakery, bus stop and everything you can wish for is close by. We have the keys, so do not hesitate to call! Exellent rentability.