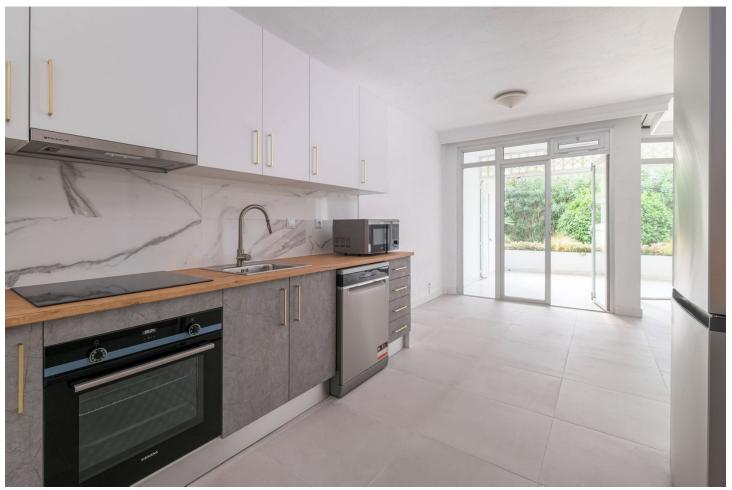

3

120 m2

44 m2

In a very desired urbanisation called Girasol luminous nice family home with three bedrooms and 2 bathrooms + toilet. In the living room you have fireplace and covered terrace to enjoy. Small rooftop with a glimpse of the sea too is perfet place to sunbathe. Walking distance to all amenities of Los Pacos and several schools close by. Bust stop in front of the urbanisation takes you to Los boliches every 15 minutes. The toilet, master bathroom and kitchen and entrance floor renovated recently with good taste. Subtropical, beatiful garden and big pool heated by solar energy during the winter months. The entire housing building has been painted and current owner has paid it so no extra cost coming to the new owner. Restaurants, supermarkets, bakery, bus stop and everything you can wish for is close by. We have the keys, so do not hesitate to call! Exellent rentability.