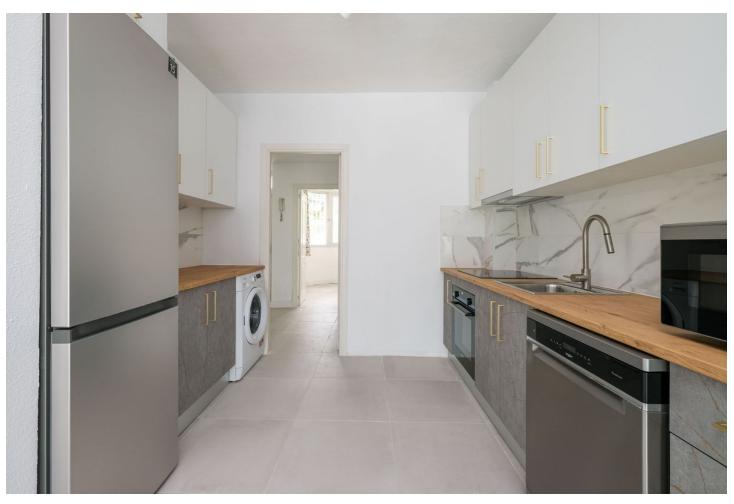

3

120 m2

44 m2

In a very desired urbanisation called Girasol luminous nice family home with three bedrooms and 2 bathrooms + toilet. In the living room you have fireplace and covered terrace to enjoy. Small rooftop with a glimpse of the sea too is perfet place to sunbathe. Walking distance to all amenities of Los Pacos and several schools close by. Bust stop in front of the urbanisation takes you to Los boliches every 15 minutes. The toilet, master bathroom and kitchen and entrance floor renovated recently with good taste. Subtropical, beatiful garden and big pool heated by solar energy during the winter months. The entire housing building has been painted and current owner has paid it so no extra cost coming to the new owner. Restaurants, supermarkets, bakery, bus stop and everything you can wish for is close by. We have the keys, so do not hesitate to call! Exellent rentability.

## Orientation Condition Setting Pool Close To Shops **✓** Good South East Communal Heated Recently Renovated Close To Town ✓ South West Close To Schools Recently Refurbished Urbanisation **Climate Control Furniture** Views **Features** Air Conditioning Garden Covered Terrace Not Furnished **✓** Pool Fireplace Fitted Wardrobes Private Terrace Solarium WiFi Sauna Storage Room Ensuite Bathroom Marble Flooring Double Glazing Kitchen Garden Security Parking Fully Fitted Communal Gated Complex Street Entry Phone Category Holiday Homes