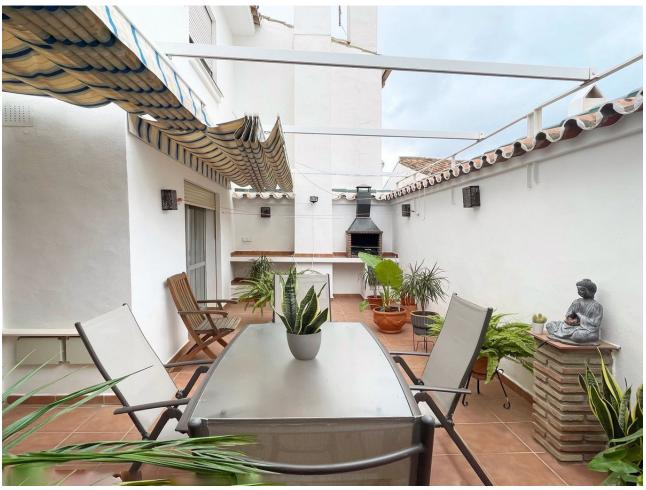

## Sales - House - Fuengirola 684.000€

www.mibgroup.es +34 662 58 96 58 info@mibgroup.es

Ref.-ID: MIBGR4456966 **Fuengirola** House

267 m2

156 m<sup>2</sup>

This semi-detached house in Fuengirola is a charming three-level property that offers comfort and versatility for the whole family. On the ground floor, you are welcomed with a front patio that adds a touch of character and privacy to the home. Upon entering, a hallway leads you to a toilet, while the spacious living-dining room with a cozy fireplace becomes the heart of the home. From here, you can access a rear patio, ideal for relaxing or enjoying alfresco meals. The separate kitchen, with space for a dining area, also opens to the rear patio, making it perfect for those who enjoy cooking and entertaining. The backyard features a storage room for additional storage and a barbecue area, making it a versatile space for all your needs. Upstairs, you'll find four bedrooms that offer more than enough space for the entire family, along with a full bathroom. The basement, with its own full bathroom, provides additional space that could be used as a game room, work area, or even a guest space. This chalet also includes a private garage with enough space for one car, which is a luxury in such a central location. The property is ideally located, close to a wide variety of amenities, such as schools and shops, making everyday life easier. In short, this house is a unique opportunity to live with all the comforts a family could want, in a convenient and desired location in Fuengirola.

Settina Close To Shops

Close To Schools

**Features** 

Private Terrace Storage Room

Barbeque Basement Condition

Good

Kitchen Fully Fitted **Climate Control** 

Air Conditioning Fireplace