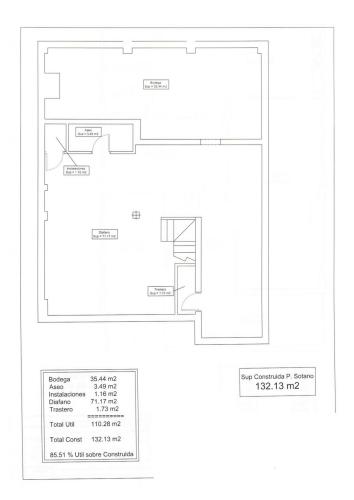

## Sales - House - Fuengirola 684.000€

www.mibgroup.es +34 662 58 96 58 info@mibgroup.es

Ref.-ID: MIBGR4456966 **Fuengirola** House

267 m2

156 m<sup>2</sup>

This semi-detached house in Fuengirola is a charming three-level property that offers comfort and versatility for the whole family. On the ground floor, you are welcomed with a front patio that adds a touch of character and privacy to the home. Upon entering, a hallway leads you to a toilet, while the spacious living-dining room with a cozy fireplace becomes the heart of the home. From here, you can access a rear patio, ideal for relaxing or enjoying alfresco meals. The separate kitchen, with space for a dining area, also opens to the rear patio, making it perfect for those who enjoy cooking and entertaining. The backyard features a storage room for additional storage and a barbecue area, making it a versatile space for all your needs. Upstairs, you'll find four bedrooms that offer more than enough space for the entire family, along with a full bathroom. The basement, with its own full bathroom, provides additional space that could be used as a game room, work area, or even a guest space. This chalet also includes a private garage with enough space for one car, which is a luxury in such a central location. The property is ideally located, close to a wide variety of amenities, such as schools and shops, making everyday life easier. In short, this house is a unique opportunity to live with all the comforts a family could want, in a convenient and desired location in Fuengirola.