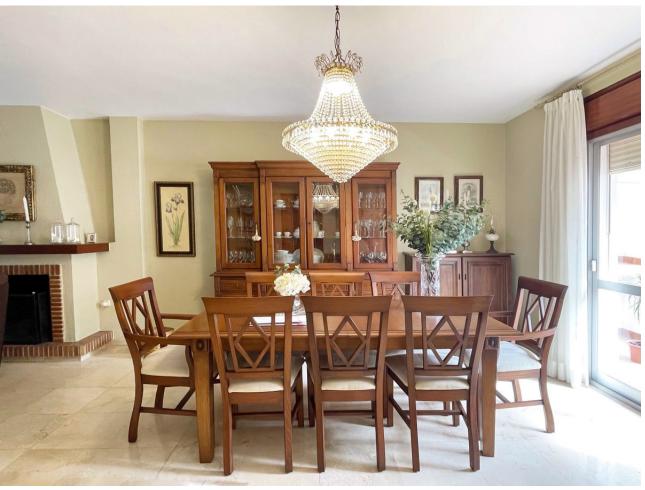

## Sales - House - Fuengirola 684.000€

www.mibgroup.es +34 662 58 96 58 info@mibgroup.es

Ref.-ID: MIBGR4456966 **Fuengirola** House

267 m2

156 m<sup>2</sup>

This semi-detached house in Fuengirola is a charming three-level property that offers comfort and versatility for the whole family. On the ground floor, you are welcomed with a front patio that adds a touch of character and privacy to the home. Upon entering, a hallway leads you to a toilet, while the spacious living-dining room with a cozy fireplace becomes the heart of the home. From here, you can access a rear patio, ideal for relaxing or enjoying alfresco meals. The separate kitchen, with space for a dining area, also opens to the rear patio, making it perfect for those who enjoy cooking and entertaining. The backyard features a storage room for additional storage and a barbecue area, making it a versatile space for all your needs. Upstairs, you'll find four bedrooms that offer more than enough space for the entire family, along with a full bathroom. The basement, with its own full bathroom, provides additional space that could be used as a game room, work area, or even a guest space. This chalet also includes a private garage with enough space for one car, which is a luxury in such a central location. The property is ideally located, close to a wide variety of amenities, such as schools and shops, making everyday life easier. In short, this house is a unique opportunity to live with all the comforts a family could want, in a convenient and desired location in Fuengirola.