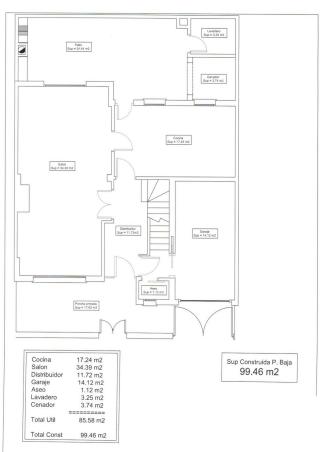

## Sales - House - Fuengirola 684.000€

www.mibgroup.es +34 662 58 96 58 info@mibgroup.es

Ref.-ID: MIBGR4456966 **Fuengirola** House

267 m2

156 m<sup>2</sup>

This semi-detached house in Fuengirola is a charming three-level property that offers comfort and versatility for the whole family. On the ground floor, you are welcomed with a front patio that adds a touch of character and privacy to the home. Upon entering, a hallway leads you to a toilet, while the spacious living-dining room with a cozy fireplace becomes the heart of the home. From here, you can access a rear patio, ideal for relaxing or enjoying alfresco meals. The separate kitchen, with space for a dining area, also opens to the rear patio, making it perfect for those who enjoy cooking and entertaining. The backyard features a storage room for additional storage and a barbecue area, making it a versatile space for all your needs. Upstairs, you'll find four bedrooms that offer more than enough space for the entire family, along with a full bathroom. The basement, with its own full bathroom, provides additional space that could be used as a game room, work area, or even a guest space. This chalet also includes a private garage with enough space for one car, which is a luxury in such a central location. The property is ideally located, close to a wide variety of amenities, such as schools and shops, making everyday life easier. In short, this house is a unique opportunity to live with all the comforts a family could want, in a convenient and desired location in Fuengirola.