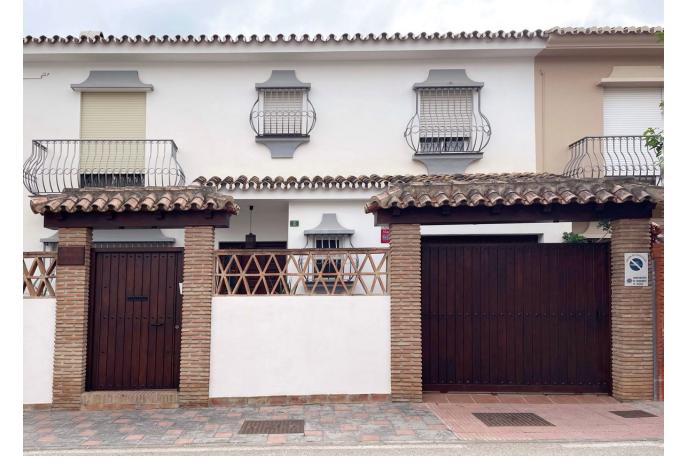

## Sales - House - Fuengirola 684.000€

www.mibgroup.es +34 662 58 96 58 info@mibgroup.es

Ref.-ID: MIBGR4456966 **Fuengirola** House

267 m2

156 m<sup>2</sup>

This semi-detached house in Fuengirola is a charming three-level property that offers comfort and versatility for the whole family. On the ground floor, you are welcomed with a front patio that adds a touch of character and privacy to the home. Upon entering, a hallway leads you to a toilet, while the spacious living-dining room with a cozy fireplace becomes the heart of the home. From here, you can access a rear patio, ideal for relaxing or enjoying alfresco meals. The separate kitchen, with space for a dining area, also opens to the rear patio, making it perfect for those who enjoy cooking and entertaining. The backyard features a storage room for additional storage and a barbecue area, making it a versatile space for all your needs. Upstairs, you'll find four bedrooms that offer more than enough space for the entire family, along with a full bathroom. The basement, with its own full bathroom, provides additional space that could be used as a game room, work area, or even a guest space. This chalet also includes a private garage with enough space for one car, which is a luxury in such a central location. The property is ideally located, close to a wide variety of amenities, such as schools and shops, making everyday life easier. In short, this house is a unique opportunity to live with all the comforts a family could want, in a convenient and desired location in Fuengirola.

Settina Close To Shops

Close To Schools

**Features** 

Private Terrace Storage Room

Barbeque Basement Condition

Good

Kitchen Fully Fitted **Climate Control** 

Air Conditioning Fireplace