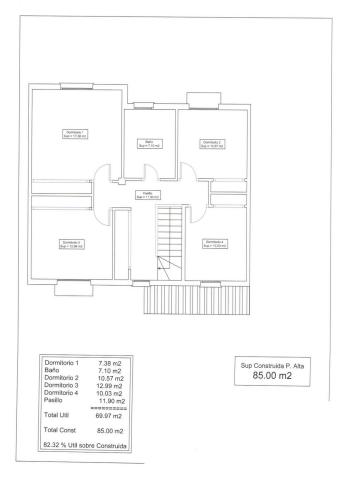

## Sales - House - Fuengirola 684.000€

www.mibgroup.es +34 662 58 96 58 info@mibgroup.es

Ref.-ID: MIBGR4456966 **Fuengirola** House

267 m2

156 m<sup>2</sup>

This semi-detached house in Fuengirola is a charming three-level property that offers comfort and versatility for the whole family. On the ground floor, you are welcomed with a front patio that adds a touch of character and privacy to the home. Upon entering, a hallway leads you to a toilet, while the spacious living-dining room with a cozy fireplace becomes the heart of the home. From here, you can access a rear patio, ideal for relaxing or enjoying alfresco meals. The separate kitchen, with space for a dining area, also opens to the rear patio, making it perfect for those who enjoy cooking and entertaining. The backyard features a storage room for additional storage and a barbecue area, making it a versatile space for all your needs. Upstairs, you'll find four bedrooms that offer more than enough space for the entire family, along with a full bathroom. The basement, with its own full bathroom, provides additional space that could be used as a game room, work area, or even a guest space. This chalet also includes a private garage with enough space for one car, which is a luxury in such a central location. The property is ideally located, close to a wide variety of amenities, such as schools and shops, making everyday life easier. In short, this house is a unique opportunity to live with all the comforts a family could want, in a convenient and desired location in Fuengirola.