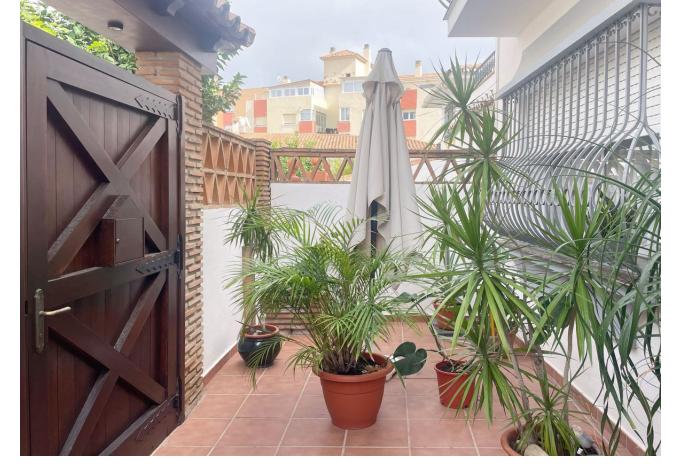

## Sales - House - Fuengirola 684.000€

www.mibgroup.es +34 662 58 96 58 info@mibgroup.es

Ref.-ID: MIBGR4456966 **Fuengirola** House

267 m2

156 m<sup>2</sup>

This semi-detached house in Fuengirola is a charming three-level property that offers comfort and versatility for the whole family. On the ground floor, you are welcomed with a front patio that adds a touch of character and privacy to the home. Upon entering, a hallway leads you to a toilet, while the spacious living-dining room with a cozy fireplace becomes the heart of the home. From here, you can access a rear patio, ideal for relaxing or enjoying alfresco meals. The separate kitchen, with space for a dining area, also opens to the rear patio, making it perfect for those who enjoy cooking and entertaining. The backyard features a storage room for additional storage and a barbecue area, making it a versatile space for all your needs. Upstairs, you'll find four bedrooms that offer more than enough space for the entire family, along with a full bathroom. The basement, with its own full bathroom, provides additional space that could be used as a game room, work area, or even a guest space. This chalet also includes a private garage with enough space for one car, which is a luxury in such a central location. The property is ideally located, close to a wide variety of amenities, such as schools and shops, making everyday life easier. In short, this house is a unique opportunity to live with all the comforts a family could want, in a convenient and desired location in Fuengirola.

Settina Close To Shops

Close To Schools

**Features** 

Private Terrace Storage Room

Barbeque Basement Condition

Good

Kitchen Fully Fitted **Climate Control** 

Air Conditioning Fireplace