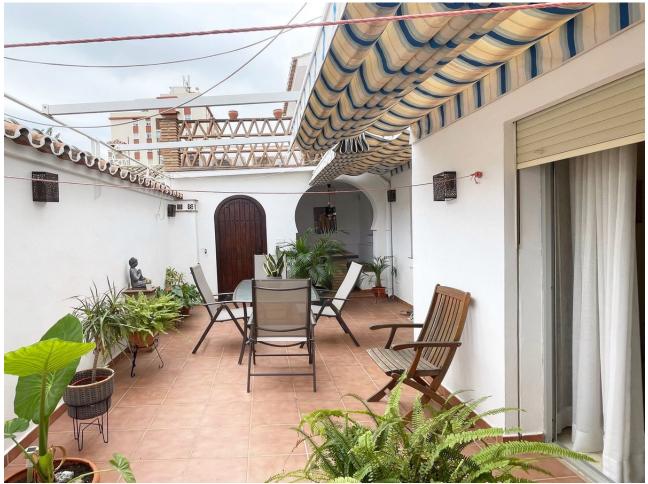

## Sales - House - Fuengirola 684.000€

www.mibgroup.es +34 662 58 96 58 info@mibgroup.es

Ref.-ID: MIBGR4456966 **Fuengirola** House

267 m2

156 m<sup>2</sup>

This semi-detached house in Fuengirola is a charming three-level property that offers comfort and versatility for the whole family. On the ground floor, you are welcomed with a front patio that adds a touch of character and privacy to the home. Upon entering, a hallway leads you to a toilet, while the spacious living-dining room with a cozy fireplace becomes the heart of the home. From here, you can access a rear patio, ideal for relaxing or enjoying alfresco meals. The separate kitchen, with space for a dining area, also opens to the rear patio, making it perfect for those who enjoy cooking and entertaining. The backyard features a storage room for additional storage and a barbecue area, making it a versatile space for all your needs. Upstairs, you'll find four bedrooms that offer more than enough space for the entire family, along with a full bathroom. The basement, with its own full bathroom, provides additional space that could be used as a game room, work area, or even a guest space. This chalet also includes a private garage with enough space for one car, which is a luxury in such a central location. The property is ideally located, close to a wide variety of amenities, such as schools and shops, making everyday life easier. In short, this house is a unique opportunity to live with all the comforts a family could want, in a convenient and desired location in Fuengirola.