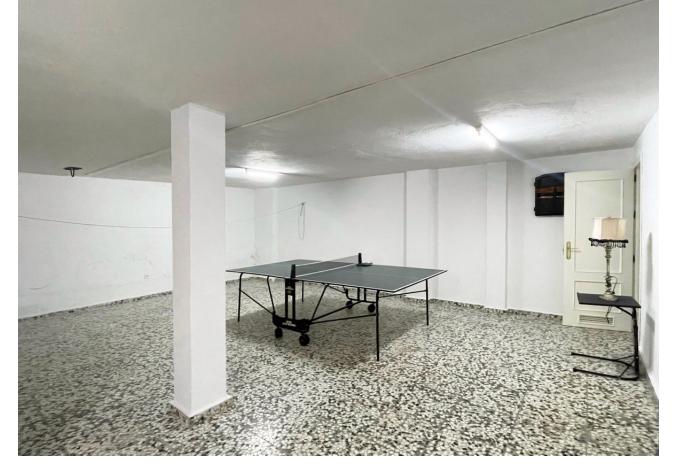

## Sales - House - Fuengirola 684.000€

www.mibgroup.es +34 662 58 96 58 info@mibgroup.es

Ref.-ID: MIBGR4456966 **Fuengirola** House

267 m2

156 m<sup>2</sup>

This semi-detached house in Fuengirola is a charming three-level property that offers comfort and versatility for the whole family. On the ground floor, you are welcomed with a front patio that adds a touch of character and privacy to the home. Upon entering, a hallway leads you to a toilet, while the spacious living-dining room with a cozy fireplace becomes the heart of the home. From here, you can access a rear patio, ideal for relaxing or enjoying alfresco meals. The separate kitchen, with space for a dining area, also opens to the rear patio, making it perfect for those who enjoy cooking and entertaining. The backyard features a storage room for additional storage and a barbecue area, making it a versatile space for all your needs. Upstairs, you'll find four bedrooms that offer more than enough space for the entire family, along with a full bathroom. The basement, with its own full bathroom, provides additional space that could be used as a game room, work area, or even a guest space. This chalet also includes a private garage with enough space for one car, which is a luxury in such a central location. The property is ideally located, close to a wide variety of amenities, such as schools and shops, making everyday life easier. In short, this house is a unique opportunity to live with all the comforts a family could want, in a convenient and desired location in Fuengirola.

Settina Close To Shops

Close To Schools

**Features** 

Private Terrace Storage Room

Barbeque Basement Condition

Good

Kitchen Fully Fitted **Climate Control** 

Air Conditioning Fireplace