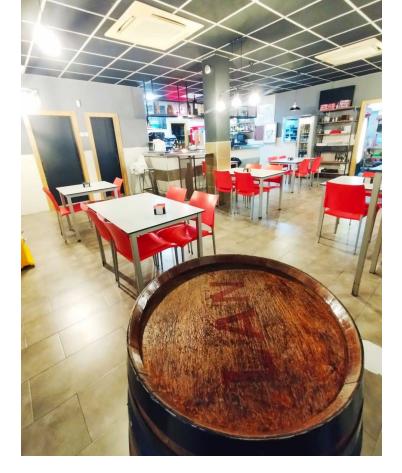

## Sales - Commercial - Torremolinos 535.000€

www.mibgroup.es +34 662 58 96 58 info@mibgroup.es

Ref.-ID: MIBGR4459789 Torremolinos Commercial

Community: 204 EUR / year

2

Investment

320 m2

The restaurant is newly renovated, it is always full, in summer they hire more workers. It has been in operation for 25 years with the same owners. The owners agree to teach the new owners about 2,3, 4 weeks how everything works, to adapt to their new business. In winter, 3 people work in the kitchen + the owner, 1 delivery person, 3 bartenders/waiters. - 200m2 terrace with awnings, stoves, transparent awnings, canvas - Restaurant/bar/burger - Takeaway - Home service - It is next to the Battery Park - Near the Montemar Alto train stop and the bus stop - Easy parking in the urbanization - Close to Carrefour and Mercadona supermarkets - Next door there is a playground - 2 days of rest - The terrace - is not paid to the town hall; paid to the community ([160/year) - Water and electricity meters are in the parking lot of the urbanization - [17/month - community For more information, do not hesitate to contact us.