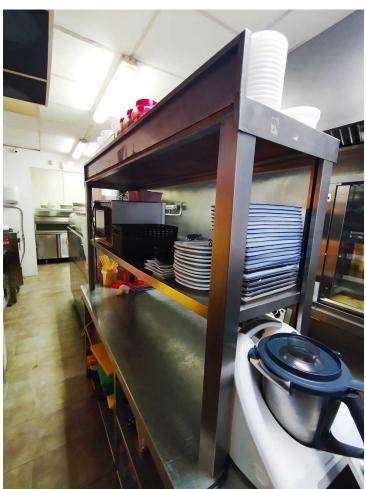

## Sales - Commercial - Torremolinos 535.000€

www.mibgroup.es +34 662 58 96 58 info@mibgroup.es

Ref.-ID: MIBGR4459789 Torremolinos Commercial

Community: 204 EUR / year

2

Investment

320 m2

The restaurant is newly renovated, it is always full, in summer they hire more workers. It has been in operation for 25 years with the same owners. The owners agree to teach the new owners about 2,3, 4 weeks how everything works, to adapt to their new business. In winter, 3 people work in the kitchen + the owner, 1 delivery person, 3 bartenders/waiters. - 200m2 terrace with awnings, stoves, transparent awnings, canvas - Restaurant/bar/burger - Takeaway - Home service - It is next to the Battery Park - Near the Montemar Alto train stop and the bus stop - Easy parking in the urbanization - Close to Carrefour and Mercadona supermarkets - Next door there is a playground - 2 days of rest - The terrace - is not paid to the town hall; paid to the community ([160/year) - Water and electricity meters are in the parking lot of the urbanization - [17/month - community For more information, do not hesitate to contact us.