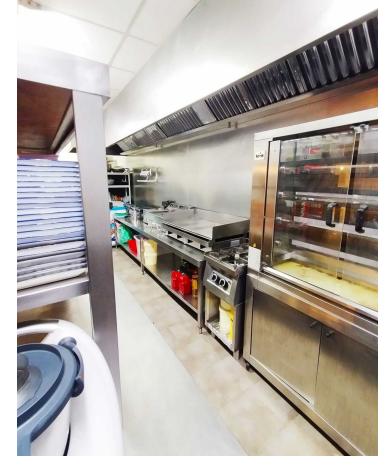

## Sales - Commercial - Torremolinos 535.000€

www.mibgroup.es +34 662 58 96 58 info@mibgroup.es

Ref.-ID: MIBGR4459789 Torremolinos Commercial

Community: 204 EUR / year

2

Investment

320 m2

The restaurant is newly renovated, it is always full, in summer they hire more workers. It has been in operation for 25 years with the same owners. The owners agree to teach the new owners about 2,3, 4 weeks how everything works, to adapt to their new business. In winter, 3 people work in the kitchen + the owner, 1 delivery person, 3 bartenders/waiters. - 200m2 terrace with awnings, stoves, transparent awnings, canvas - Restaurant/bar/burger - Takeaway - Home service - It is next to the Battery Park - Near the Montemar Alto train stop and the bus stop - Easy parking in the urbanization - Close to Carrefour and Mercadona supermarkets - Next door there is a playground - 2 days of rest - The terrace - is not paid to the town hall; paid to the community ([160/year) - Water and electricity meters are in the parking lot of the urbanization - [17/month - community For more information, do not hesitate to contact us.