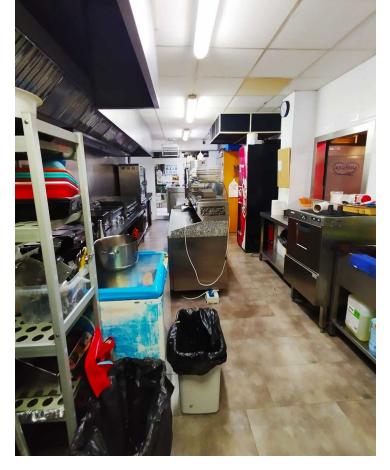

## Sales - Commercial - Torremolinos 535.000€

www.mibgroup.es +34 662 58 96 58 info@mibgroup.es

Ref.-ID: MIBGR4459789 Torremolinos Commercial

Community: 204 EUR / year

2

Investment

320 m2

The restaurant is newly renovated, it is always full, in summer they hire more workers. It has been in operation for 25 years with the same owners. The owners agree to teach the new owners about 2,3, 4 weeks how everything works, to adapt to their new business. In winter, 3 people work in the kitchen + the owner, 1 delivery person, 3 bartenders/waiters. - 200m2 terrace with awnings, stoves, transparent awnings, canvas - Restaurant/bar/burger - Takeaway - Home service - It is next to the Battery Park - Near the Montemar Alto train stop and the bus stop - Easy parking in the urbanization - Close to Carrefour and Mercadona supermarkets - Next door there is a playground - 2 days of rest - The terrace - is not paid to the town hall; paid to the community ([160/year) - Water and electricity meters are in the parking lot of the urbanization - [17/month - community For more information, do not hesitate to contact us.