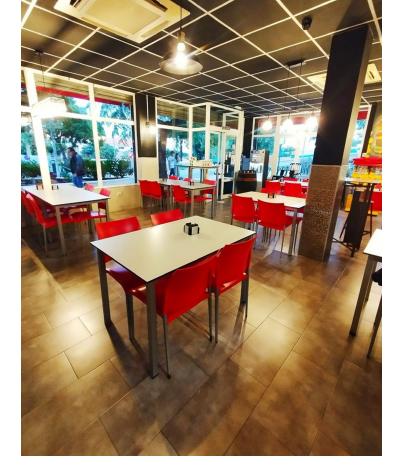

## Sales - Commercial - Torremolinos 535.000€

www.mibgroup.es +34 662 58 96 58 info@mibgroup.es

Ref.-ID: MIBGR4459789 Torremolinos Commercial

Community: 204 EUR / year

2

Investment

320 m2

The restaurant is newly renovated, it is always full, in summer they hire more workers. It has been in operation for 25 years with the same owners. The owners agree to teach the new owners about 2,3, 4 weeks how everything works, to adapt to their new business. In winter, 3 people work in the kitchen + the owner, 1 delivery person, 3 bartenders/waiters. - 200m2 terrace with awnings, stoves, transparent awnings, canvas - Restaurant/bar/burger - Takeaway - Home service - It is next to the Battery Park - Near the Montemar Alto train stop and the bus stop - Easy parking in the urbanization - Close to Carrefour and Mercadona supermarkets - Next door there is a playground - 2 days of rest - The terrace - is not paid to the town hall; paid to the community ([160/year) - Water and electricity meters are in the parking lot of the urbanization - [17/month - community For more information, do not hesitate to contact us.