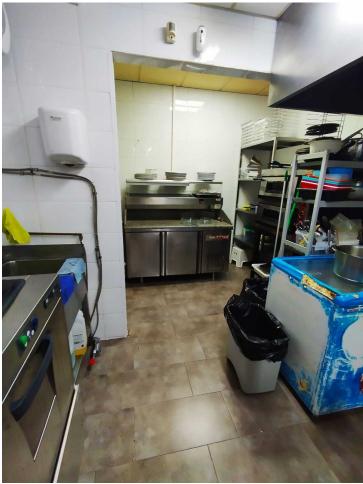

## Sales - Commercial - Torremolinos 535.000€

www.mibgroup.es +34 662 58 96 58 info@mibgroup.es

Ref.-ID: MIBGR4459789 Torremolinos Commercial

Community: 204 EUR / year

2

Investment

320 m2

The restaurant is newly renovated, it is always full, in summer they hire more workers. It has been in operation for 25 years with the same owners. The owners agree to teach the new owners about 2,3, 4 weeks how everything works, to adapt to their new business. In winter, 3 people work in the kitchen + the owner, 1 delivery person, 3 bartenders/waiters. - 200m2 terrace with awnings, stoves, transparent awnings, canvas - Restaurant/bar/burger - Takeaway - Home service - It is next to the Battery Park - Near the Montemar Alto train stop and the bus stop - Easy parking in the urbanization - Close to Carrefour and Mercadona supermarkets - Next door there is a playground - 2 days of rest - The terrace - is not paid to the town hall; paid to the community ([160/year) - Water and electricity meters are in the parking lot of the urbanization - [17/month - community For more information, do not hesitate to contact us.