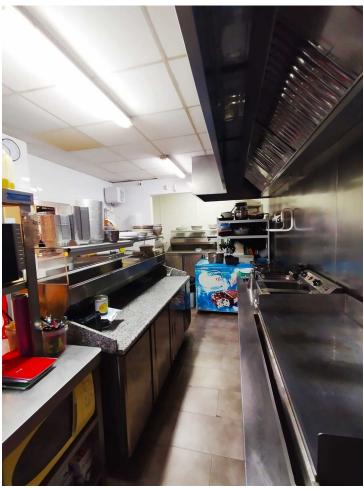

## Sales - Commercial - Torremolinos 535.000€

www.mibgroup.es +34 662 58 96 58 info@mibgroup.es

Ref.-ID: MIBGR4459789 Torremolinos Commercial

Community: 204 EUR / year

2

Investment

320 m2

The restaurant is newly renovated, it is always full, in summer they hire more workers. It has been in operation for 25 years with the same owners. The owners agree to teach the new owners about 2,3, 4 weeks how everything works, to adapt to their new business. In winter, 3 people work in the kitchen + the owner, 1 delivery person, 3 bartenders/waiters. - 200m2 terrace with awnings, stoves, transparent awnings, canvas - Restaurant/bar/burger - Takeaway - Home service - It is next to the Battery Park - Near the Montemar Alto train stop and the bus stop - Easy parking in the urbanization - Close to Carrefour and Mercadona supermarkets - Next door there is a playground - 2 days of rest - The terrace - is not paid to the town hall; paid to the community ([160/year) - Water and electricity meters are in the parking lot of the urbanization - [17/month - community For more information, do not hesitate to contact us.