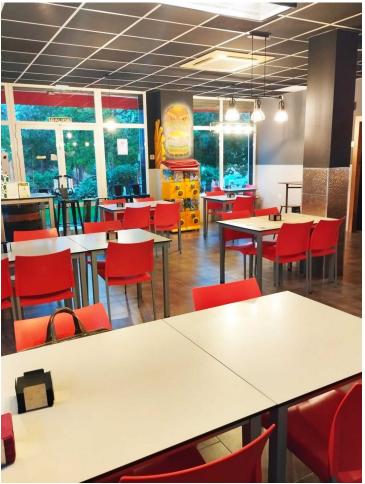

## Sales - Commercial - Torremolinos 535.000€

www.mibgroup.es +34 662 58 96 58 info@mibgroup.es

Ref.-ID: MIBGR4459789 Torremolinos Commercial

Community: 204 EUR / year

2

Investment

320 m2

The restaurant is newly renovated, it is always full, in summer they hire more workers. It has been in operation for 25 years with the same owners. The owners agree to teach the new owners about 2,3, 4 weeks how everything works, to adapt to their new business. In winter, 3 people work in the kitchen + the owner, 1 delivery person, 3 bartenders/waiters. - 200m2 terrace with awnings, stoves, transparent awnings, canvas - Restaurant/bar/burger - Takeaway - Home service - It is next to the Battery Park - Near the Montemar Alto train stop and the bus stop - Easy parking in the urbanization - Close to Carrefour and Mercadona supermarkets - Next door there is a playground - 2 days of rest - The terrace - is not paid to the town hall; paid to the community ([160/year) - Water and electricity meters are in the parking lot of the urbanization - [17/month - community For more information, do not hesitate to contact us.