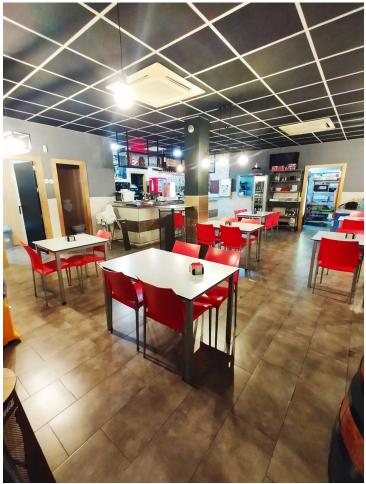

## Sales - Commercial - Torremolinos 535.000€

www.mibgroup.es +34 662 58 96 58 info@mibgroup.es

Ref.-ID: MIBGR4459789 Torremolinos Commercial

Community: 204 EUR / year

2

Investment

320 m2

The restaurant is newly renovated, it is always full, in summer they hire more workers. It has been in operation for 25 years with the same owners. The owners agree to teach the new owners about 2,3, 4 weeks how everything works, to adapt to their new business. In winter, 3 people work in the kitchen + the owner, 1 delivery person, 3 bartenders/waiters. - 200m2 terrace with awnings, stoves, transparent awnings, canvas - Restaurant/bar/burger - Takeaway - Home service - It is next to the Battery Park - Near the Montemar Alto train stop and the bus stop - Easy parking in the urbanization - Close to Carrefour and Mercadona supermarkets - Next door there is a playground - 2 days of rest - The terrace - is not paid to the town hall; paid to the community ([160/year) - Water and electricity meters are in the parking lot of the urbanization - [17/month - community For more information, do not hesitate to contact us.