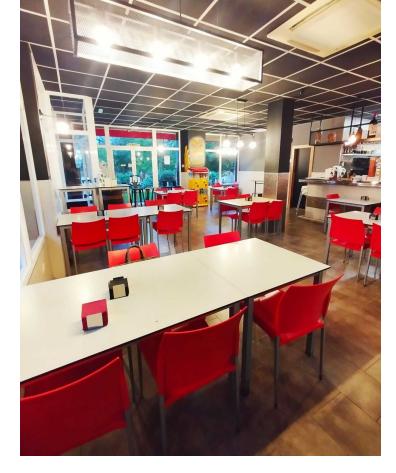

## Sales - Commercial - Torremolinos 535.000€

www.mibgroup.es +34 662 58 96 58 info@mibgroup.es

Ref.-ID: MIBGR4459789 Torremolinos Commercial

Community: 204 EUR / year

2

Investment

320 m2

The restaurant is newly renovated, it is always full, in summer they hire more workers. It has been in operation for 25 years with the same owners. The owners agree to teach the new owners about 2,3, 4 weeks how everything works, to adapt to their new business. In winter, 3 people work in the kitchen + the owner, 1 delivery person, 3 bartenders/waiters. - 200m2 terrace with awnings, stoves, transparent awnings, canvas - Restaurant/bar/burger - Takeaway - Home service - It is next to the Battery Park - Near the Montemar Alto train stop and the bus stop - Easy parking in the urbanization - Close to Carrefour and Mercadona supermarkets - Next door there is a playground - 2 days of rest - The terrace - is not paid to the town hall; paid to the community ([160/year) - Water and electricity meters are in the parking lot of the urbanization - [17/month - community For more information, do not hesitate to contact us.