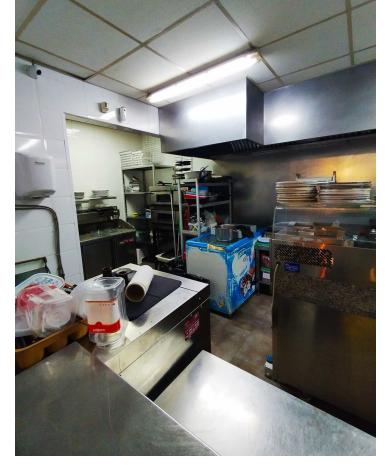

## Sales - Commercial - Torremolinos 535.000€

www.mibgroup.es +34 662 58 96 58 info@mibgroup.es

Ref.-ID: MIBGR4459789 Torremolinos Commercial

Community: 204 EUR / year

2

Investment

320 m2

The restaurant is newly renovated, it is always full, in summer they hire more workers. It has been in operation for 25 years with the same owners. The owners agree to teach the new owners about 2,3, 4 weeks how everything works, to adapt to their new business. In winter, 3 people work in the kitchen + the owner, 1 delivery person, 3 bartenders/waiters. - 200m2 terrace with awnings, stoves, transparent awnings, canvas - Restaurant/bar/burger - Takeaway - Home service - It is next to the Battery Park - Near the Montemar Alto train stop and the bus stop - Easy parking in the urbanization - Close to Carrefour and Mercadona supermarkets - Next door there is a playground - 2 days of rest - The terrace - is not paid to the town hall; paid to the community ([160/year) - Water and electricity meters are in the parking lot of the urbanization - [17/month - community For more information, do not hesitate to contact us.