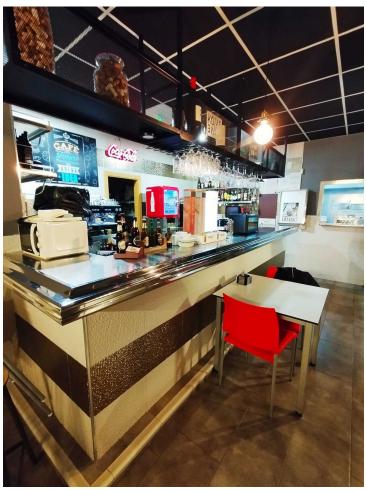

## Sales - Commercial - Torremolinos 535.000€

www.mibgroup.es +34 662 58 96 58 info@mibgroup.es

Ref.-ID: MIBGR4459789 Torremolinos Commercial

Community: 204 EUR / year

2

Investment

320 m2

The restaurant is newly renovated, it is always full, in summer they hire more workers. It has been in operation for 25 years with the same owners. The owners agree to teach the new owners about 2,3, 4 weeks how everything works, to adapt to their new business. In winter, 3 people work in the kitchen + the owner, 1 delivery person, 3 bartenders/waiters. - 200m2 terrace with awnings, stoves, transparent awnings, canvas - Restaurant/bar/burger - Takeaway - Home service - It is next to the Battery Park - Near the Montemar Alto train stop and the bus stop - Easy parking in the urbanization - Close to Carrefour and Mercadona supermarkets - Next door there is a playground - 2 days of rest - The terrace - is not paid to the town hall; paid to the community ([160/year) - Water and electricity meters are in the parking lot of the urbanization - [17/month - community For more information, do not hesitate to contact us.