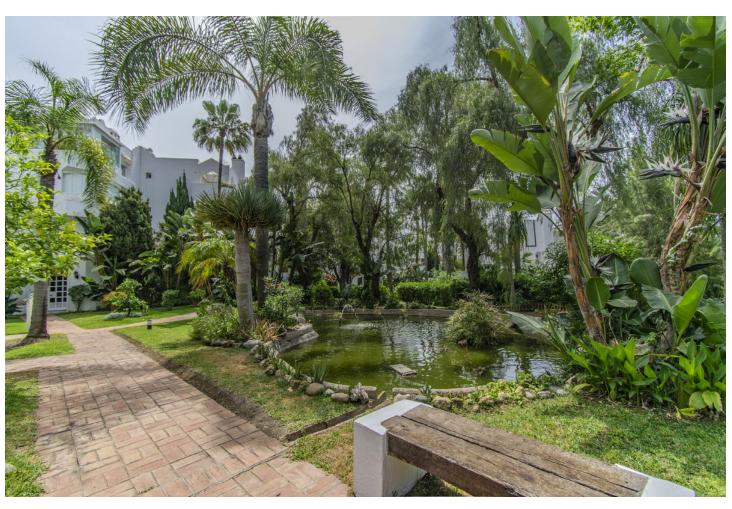

4

3

177 m2

GREAT PROPERTY IN MARBELLA EAST Large property located in the eastern area of Marbella, specifically in the Marbella Reserve, very close to the best beaches in Marbella, the port of Cabopino...etc, less than ten minutes by car from the center of Marbella. Duplex apartment consisting of a total of four bedrooms, distributed as follows. On the entrance floor the property has a large living room with an open kitchen, two bedrooms, two bathrooms and a pleasant south-facing terrace. The lower floor has a large living room, two bedrooms and a bathroom. Established within a beautiful Mediterranean style urbanization with gardens and community pool. An ideal property for clients who want to acquire a large property with a lot of potential.

| Setting Close To Schools Urbanisation | Orientation South                                                          | <b>Condition</b> Good                   | Pool Communal                       |
|---------------------------------------|----------------------------------------------------------------------------|-----------------------------------------|-------------------------------------|
| <b>Views</b> Garden Urban             | Features Fitted Wardrobes Private Terrace Ensuite Bathroom Marble Flooring | Furniture  Not Furnished                | <b>Kitchen</b> Fully Fitted         |
| Garden<br>Communal                    | Security Gated Complex                                                     | Utilities  Electricity  Drinkable Water | Category<br>Holiday Homes<br>Resale |