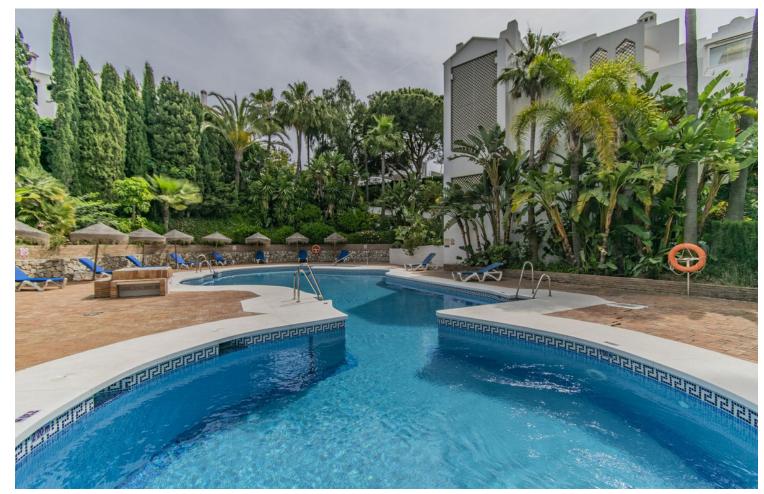

4

3

177 m2

GREAT PROPERTY IN MARBELLA EAST Large property located in the eastern area of Marbella, specifically in the Marbella Reserve, very close to the best beaches in Marbella, the port of Cabopino...etc, less than ten minutes by car from the center of Marbella. Duplex apartment consisting of a total of four bedrooms, distributed as follows. On the entrance floor the property has a large living room with an open kitchen, two bedrooms, two bathrooms and a pleasant south-facing terrace. The lower floor has a large living room, two bedrooms and a bathroom. Established within a beautiful Mediterranean style urbanization with gardens and community pool. An ideal property for clients who want to acquire a large property with a lot of potential.

| Setting Close To Schools Urbanisation | Orientation South                                                          | <b>Condition</b> Good                   | Pool Communal                       |
|---------------------------------------|----------------------------------------------------------------------------|-----------------------------------------|-------------------------------------|
| <b>Views</b> Garden Urban             | Features Fitted Wardrobes Private Terrace Ensuite Bathroom Marble Flooring | Furniture  Not Furnished                | <b>Kitchen</b> Fully Fitted         |
| Garden<br>Communal                    | Security Gated Complex                                                     | Utilities  Electricity  Drinkable Water | Category<br>Holiday Homes<br>Resale |