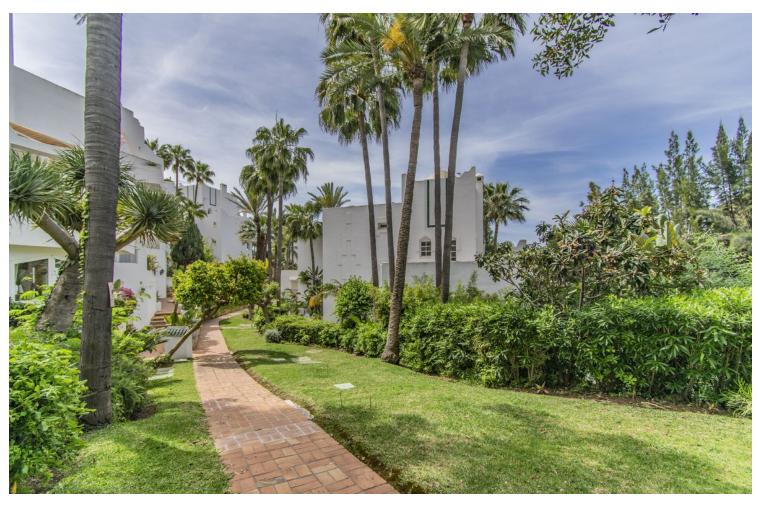

4

3

177 m2

GREAT PROPERTY IN MARBELLA EAST Large property located in the eastern area of Marbella, specifically in the Marbella Reserve, very close to the best beaches in Marbella, the port of Cabopino...etc, less than ten minutes by car from the center of Marbella. Duplex apartment consisting of a total of four bedrooms, distributed as follows. On the entrance floor the property has a large living room with an open kitchen, two bedrooms, two bathrooms and a pleasant south-facing terrace. The lower floor has a large living room, two bedrooms and a bathroom. Established within a beautiful Mediterranean style urbanization with gardens and community pool. An ideal property for clients who want to acquire a large property with a lot of potential.

| Setting Close To Schools Urbanisation | Orientation South                                                          | <b>Condition</b> Good                   | Pool Communal                       |
|---------------------------------------|----------------------------------------------------------------------------|-----------------------------------------|-------------------------------------|
| <b>Views</b> Garden Urban             | Features Fitted Wardrobes Private Terrace Ensuite Bathroom Marble Flooring | Furniture  Not Furnished                | <b>Kitchen</b> Fully Fitted         |
| Garden<br>Communal                    | Security Gated Complex                                                     | Utilities  Electricity  Drinkable Water | Category<br>Holiday Homes<br>Resale |