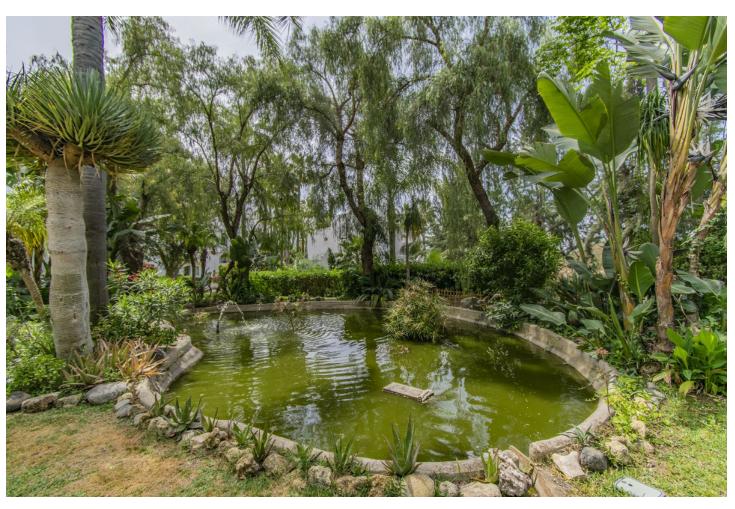

4

3

177 m2

GREAT PROPERTY IN MARBELLA EAST Large property located in the eastern area of Marbella, specifically in the Marbella Reserve, very close to the best beaches in Marbella, the port of Cabopino...etc, less than ten minutes by car from the center of Marbella. Duplex apartment consisting of a total of four bedrooms, distributed as follows. On the entrance floor the property has a large living room with an open kitchen, two bedrooms, two bathrooms and a pleasant south-facing terrace. The lower floor has a large living room, two bedrooms and a bathroom. Established within a beautiful Mediterranean style urbanization with gardens and community pool. An ideal property for clients who want to acquire a large property with a lot of potential.

| Setting Close To Schools Urbanisation | Orientation South                                                          | <b>Condition</b> Good                   | Pool Communal                       |
|---------------------------------------|----------------------------------------------------------------------------|-----------------------------------------|-------------------------------------|
| <b>Views</b> Garden Urban             | Features Fitted Wardrobes Private Terrace Ensuite Bathroom Marble Flooring | Furniture  Not Furnished                | <b>Kitchen</b> Fully Fitted         |
| Garden<br>Communal                    | Security Gated Complex                                                     | Utilities  Electricity  Drinkable Water | Category<br>Holiday Homes<br>Resale |