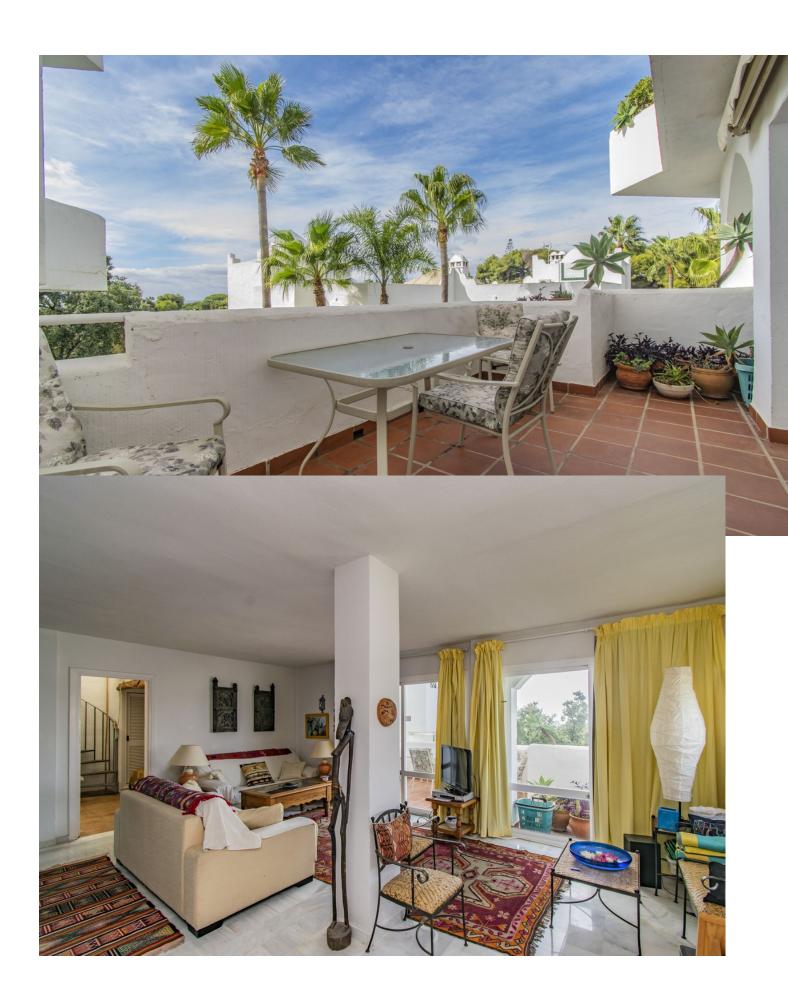

4

3

177 m2

GREAT PROPERTY IN MARBELLA EAST Large property located in the eastern area of Marbella, specifically in the Marbella Reserve, very close to the best beaches in Marbella, the port of Cabopino...etc, less than ten minutes by car from the center of Marbella. Duplex apartment consisting of a total of four bedrooms, distributed as follows. On the entrance floor the property has a large living room with an open kitchen, two bedrooms, two bathrooms and a pleasant south-facing terrace. The lower floor has a large living room, two bedrooms and a bathroom. Established within a beautiful Mediterranean style urbanization with gardens and community pool. An ideal property for clients who want to acquire a large property with a lot of potential.