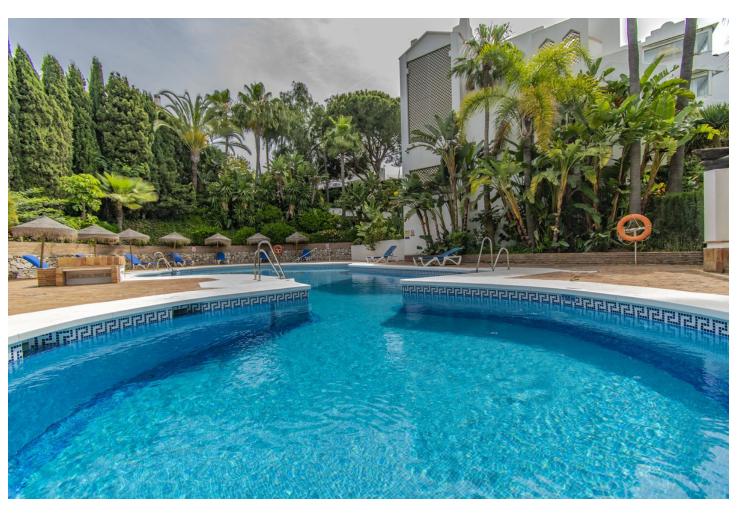

4

3

177 m2

GREAT PROPERTY IN MARBELLA EAST Large property located in the eastern area of Marbella, specifically in the Marbella Reserve, very close to the best beaches in Marbella, the port of Cabopino...etc, less than ten minutes by car from the center of Marbella. Duplex apartment consisting of a total of four bedrooms, distributed as follows. On the entrance floor the property has a large living room with an open kitchen, two bedrooms, two bathrooms and a pleasant south-facing terrace. The lower floor has a large living room, two bedrooms and a bathroom. Established within a beautiful Mediterranean style urbanization with gardens and community pool. An ideal property for clients who want to acquire a large property with a lot of potential.