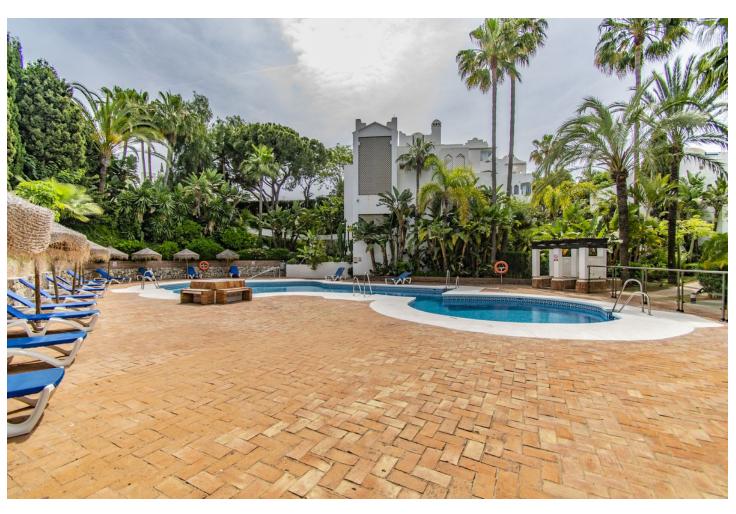

4

3

177 m2

GREAT PROPERTY IN MARBELLA EAST Large property located in the eastern area of Marbella, specifically in the Marbella Reserve, very close to the best beaches in Marbella, the port of Cabopino...etc, less than ten minutes by car from the center of Marbella. Duplex apartment consisting of a total of four bedrooms, distributed as follows. On the entrance floor the property has a large living room with an open kitchen, two bedrooms, two bathrooms and a pleasant south-facing terrace. The lower floor has a large living room, two bedrooms and a bathroom. Established within a beautiful Mediterranean style urbanization with gardens and community pool. An ideal property for clients who want to acquire a large property with a lot of potential.

| Setting Close To Schools Urbanisation | Orientation South                                                          | <b>Condition</b> Good                   | Pool Communal                       |
|---------------------------------------|----------------------------------------------------------------------------|-----------------------------------------|-------------------------------------|
| <b>Views</b> Garden Urban             | Features Fitted Wardrobes Private Terrace Ensuite Bathroom Marble Flooring | Furniture  Not Furnished                | <b>Kitchen</b> Fully Fitted         |
| Garden<br>Communal                    | Security Gated Complex                                                     | Utilities  Electricity  Drinkable Water | Category<br>Holiday Homes<br>Resale |