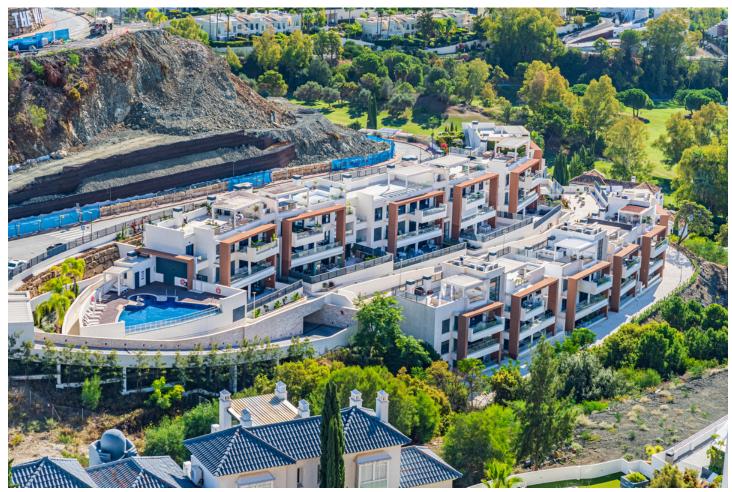

3

2

105 m<sup>2</sup>

Large, well presented penthouse with three double bedrooms, located in a popular complex, above the La Quinta golf course and a short drive from the amenities and beaches of Puerto Banus and San Pedro de Alcántara. One of the penthouse's main features is the private rooftop solarium, which has a fully fitted outdoor kitchen with a permanent wet bar, fridge and oversize fitted barbecue, along with a high-end jacuzzi and covered dining area. The property is perfectly presented and also comprises a large lounge and dining room, as well as an open plan kitchen with feature island which includes a breakfast bar. The kitchen is fully equipped with all appliances, as well as a small separate utility room. There are three bedrooms in total, including the principal bedroom suite which has an ensuite bathroom with double basins, and walk-in rain shower. There is an additional family bathroom, which also has a modern walk in rain shower. The apartment is to be sold alongside two underground parking spaces, as well as a store room. It is also fully registered for short term rentals. The furniture is optional. The property is located within a short drive of numerous golf courses, including Los Arqueros, La Quinta, El Paraiso, Atalaya and Los Naranjos. Built in 2021 by a reputable developer, the complex offers high quality, contemporary apartments with access to a swimming pool and gymnasium, tucked away in a secluded location while remaining close to every amenity.