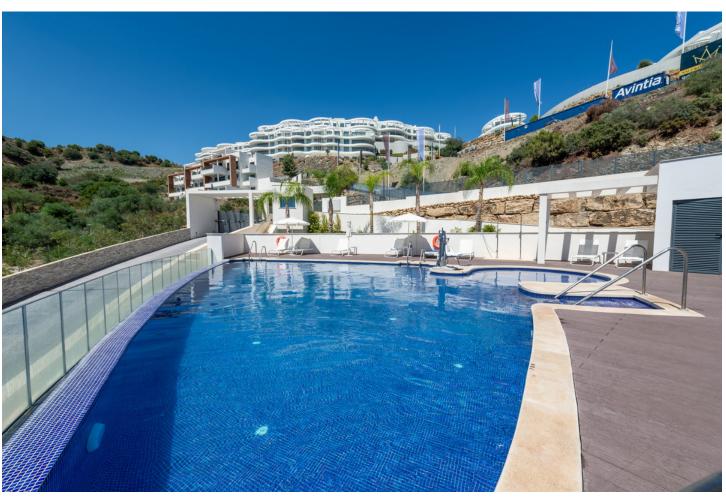

3

2

105 m<sup>2</sup>

Large, well presented penthouse with three double bedrooms, located in a popular complex, above the La Quinta golf course and a short drive from the amenities and beaches of Puerto Banus and San Pedro de Alcántara. One of the penthouse's main features is the private rooftop solarium, which has a fully fitted outdoor kitchen with a permanent wet bar, fridge and oversize fitted barbecue, along with a high-end jacuzzi and covered dining area. The property is perfectly presented and also comprises a large lounge and dining room, as well as an open plan kitchen with feature island which includes a breakfast bar. The kitchen is fully equipped with all appliances, as well as a small separate utility room. There are three bedrooms in total, including the principal bedroom suite which has an ensuite bathroom with double basins, and walk-in rain shower. There is an additional family bathroom, which also has a modern walk in rain shower. The apartment is to be sold alongside two underground parking spaces, as well as a store room. It is also fully registered for short term rentals. The furniture is optional. The property is located within a short drive of numerous golf courses, including Los Arqueros, La Quinta, El Paraiso, Atalaya and Los Naranjos. Built in 2021 by a reputable developer, the complex offers high quality, contemporary apartments with access to a swimming pool and gymnasium, tucked away in a secluded location while remaining close to every amenity.