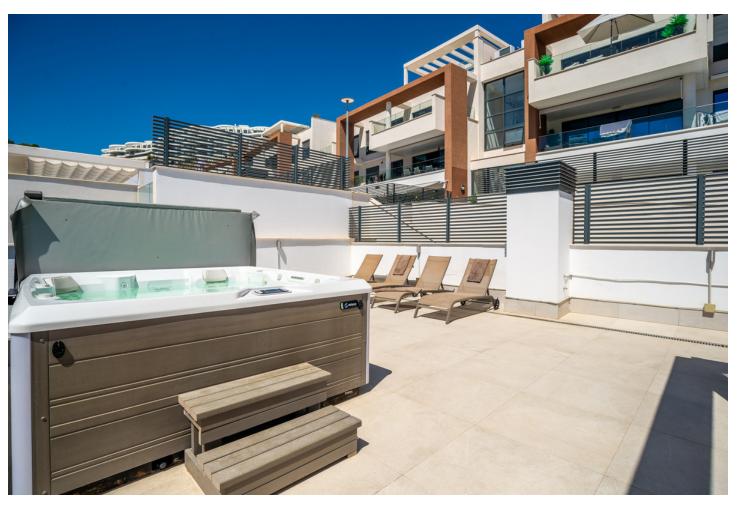

3

2

105 m<sup>2</sup>

Large, well presented penthouse with three double bedrooms, located in a popular complex, above the La Quinta golf course and a short drive from the amenities and beaches of Puerto Banus and San Pedro de Alcántara. One of the penthouse's main features is the private rooftop solarium, which has a fully fitted outdoor kitchen with a permanent wet bar, fridge and oversize fitted barbecue, along with a high-end jacuzzi and covered dining area. The property is perfectly presented and also comprises a large lounge and dining room, as well as an open plan kitchen with feature island which includes a breakfast bar. The kitchen is fully equipped with all appliances, as well as a small separate utility room. There are three bedrooms in total, including the principal bedroom suite which has an ensuite bathroom with double basins, and walk-in rain shower. There is an additional family bathroom, which also has a modern walk in rain shower. The apartment is to be sold alongside two underground parking spaces, as well as a store room. It is also fully registered for short term rentals. The furniture is optional. The property is located within a short drive of numerous golf courses, including Los Arqueros, La Quinta, El Paraiso, Atalaya and Los Naranjos. Built in 2021 by a reputable developer, the complex offers high quality, contemporary apartments with access to a swimming pool and gymnasium, tucked away in a secluded location while remaining close to every amenity.