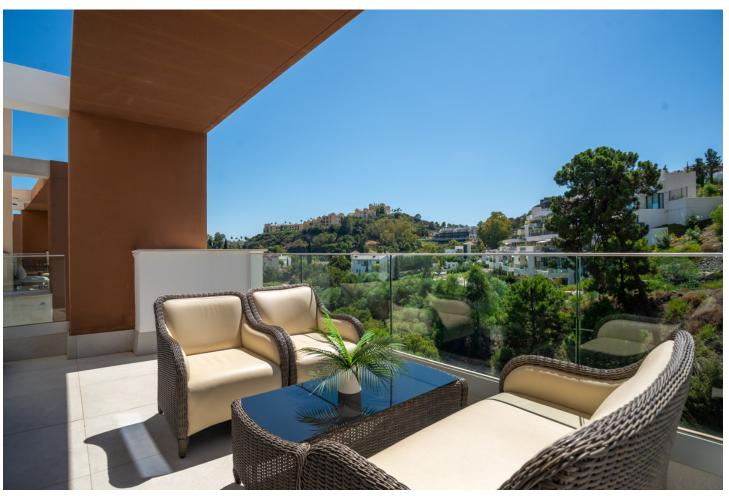

3

2

105 m<sup>2</sup>

Large, well presented penthouse with three double bedrooms, located in a popular complex, above the La Quinta golf course and a short drive from the amenities and beaches of Puerto Banus and San Pedro de Alcántara. One of the penthouse's main features is the private rooftop solarium, which has a fully fitted outdoor kitchen with a permanent wet bar, fridge and oversize fitted barbecue, along with a high-end jacuzzi and covered dining area. The property is perfectly presented and also comprises a large lounge and dining room, as well as an open plan kitchen with feature island which includes a breakfast bar. The kitchen is fully equipped with all appliances, as well as a small separate utility room. There are three bedrooms in total, including the principal bedroom suite which has an ensuite bathroom with double basins, and walk-in rain shower. There is an additional family bathroom, which also has a modern walk in rain shower. The apartment is to be sold alongside two underground parking spaces, as well as a store room. It is also fully registered for short term rentals. The furniture is optional. The property is located within a short drive of numerous golf courses, including Los Arqueros, La Quinta, El Paraiso, Atalaya and Los Naranjos. Built in 2021 by a reputable developer, the complex offers high quality, contemporary apartments with access to a swimming pool and gymnasium, tucked away in a secluded location while remaining close to every amenity.