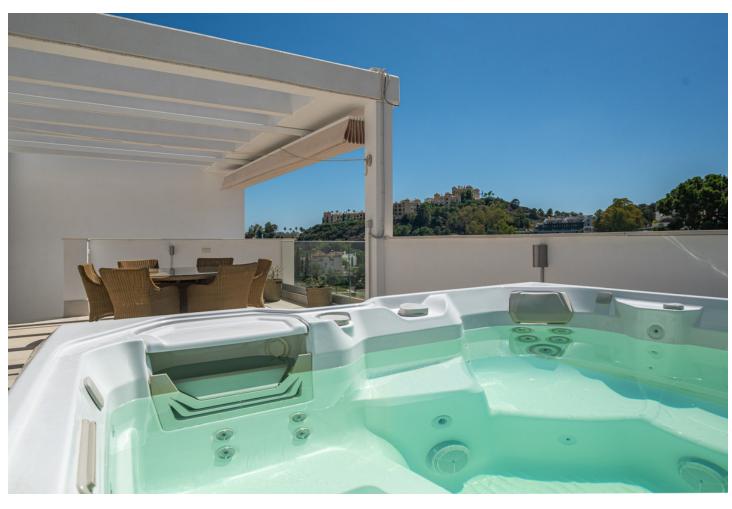

3

2

105 m<sup>2</sup>

Large, well presented penthouse with three double bedrooms, located in a popular complex, above the La Quinta golf course and a short drive from the amenities and beaches of Puerto Banus and San Pedro de Alcántara. One of the penthouse's main features is the private rooftop solarium, which has a fully fitted outdoor kitchen with a permanent wet bar, fridge and oversize fitted barbecue, along with a high-end jacuzzi and covered dining area. The property is perfectly presented and also comprises a large lounge and dining room, as well as an open plan kitchen with feature island which includes a breakfast bar. The kitchen is fully equipped with all appliances, as well as a small separate utility room. There are three bedrooms in total, including the principal bedroom suite which has an ensuite bathroom with double basins, and walk-in rain shower. There is an additional family bathroom, which also has a modern walk in rain shower. The apartment is to be sold alongside two underground parking spaces, as well as a store room. It is also fully registered for short term rentals. The furniture is optional. The property is located within a short drive of numerous golf courses, including Los Arqueros, La Quinta, El Paraiso, Atalaya and Los Naranjos. Built in 2021 by a reputable developer, the complex offers high quality, contemporary apartments with access to a swimming pool and gymnasium, tucked away in a secluded location while remaining close to every amenity.