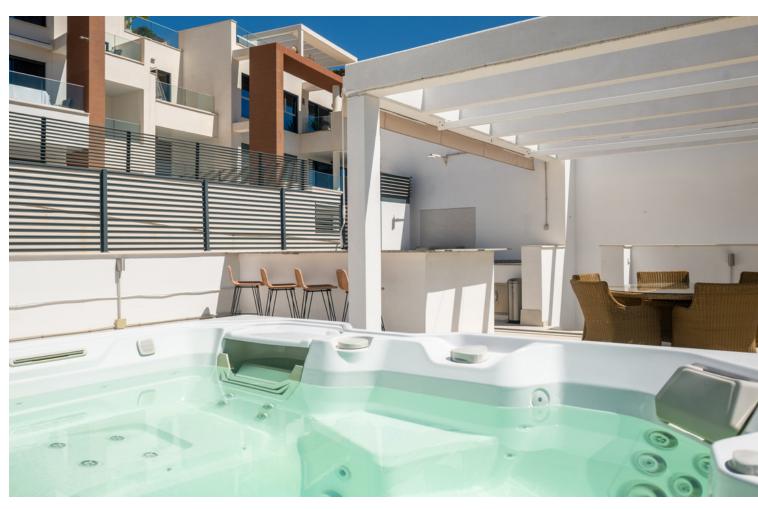

3

2

105 m<sup>2</sup>

Large, well presented penthouse with three double bedrooms, located in a popular complex, above the La Quinta golf course and a short drive from the amenities and beaches of Puerto Banus and San Pedro de Alcántara. One of the penthouse's main features is the private rooftop solarium, which has a fully fitted outdoor kitchen with a permanent wet bar, fridge and oversize fitted barbecue, along with a high-end jacuzzi and covered dining area. The property is perfectly presented and also comprises a large lounge and dining room, as well as an open plan kitchen with feature island which includes a breakfast bar. The kitchen is fully equipped with all appliances, as well as a small separate utility room. There are three bedrooms in total, including the principal bedroom suite which has an ensuite bathroom with double basins, and walk-in rain shower. There is an additional family bathroom, which also has a modern walk in rain shower. The apartment is to be sold alongside two underground parking spaces, as well as a store room. It is also fully registered for short term rentals. The furniture is optional. The property is located within a short drive of numerous golf courses, including Los Arqueros, La Quinta, El Paraiso, Atalaya and Los Naranjos. Built in 2021 by a reputable developer, the complex offers high quality, contemporary apartments with access to a swimming pool and gymnasium, tucked away in a secluded location while remaining close to every amenity.