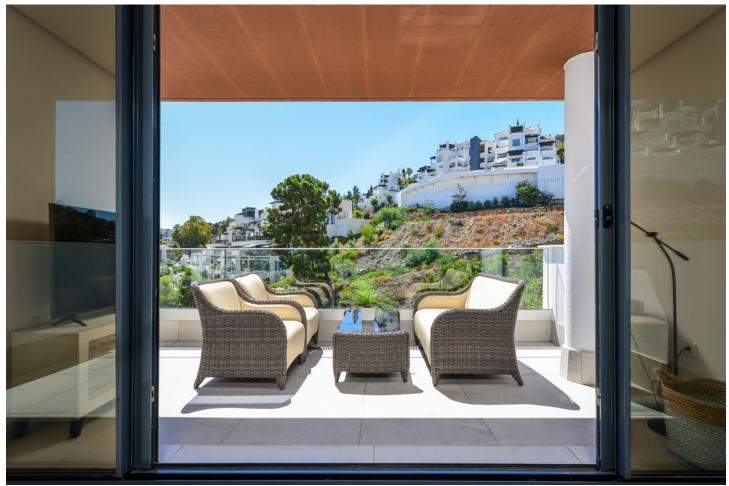

3

2

105 m<sup>2</sup>

Large, well presented penthouse with three double bedrooms, located in a popular complex, above the La Quinta golf course and a short drive from the amenities and beaches of Puerto Banus and San Pedro de Alcántara. One of the penthouse's main features is the private rooftop solarium, which has a fully fitted outdoor kitchen with a permanent wet bar, fridge and oversize fitted barbecue, along with a high-end jacuzzi and covered dining area. The property is perfectly presented and also comprises a large lounge and dining room, as well as an open plan kitchen with feature island which includes a breakfast bar. The kitchen is fully equipped with all appliances, as well as a small separate utility room. There are three bedrooms in total, including the principal bedroom suite which has an ensuite bathroom with double basins, and walk-in rain shower. There is an additional family bathroom, which also has a modern walk in rain shower. The apartment is to be sold alongside two underground parking spaces, as well as a store room. It is also fully registered for short term rentals. The furniture is optional. The property is located within a short drive of numerous golf courses, including Los Arqueros, La Quinta, El Paraiso, Atalaya and Los Naranjos. Built in 2021 by a reputable developer, the complex offers high quality, contemporary apartments with access to a swimming pool and gymnasium, tucked away in a secluded location while remaining close to every amenity.