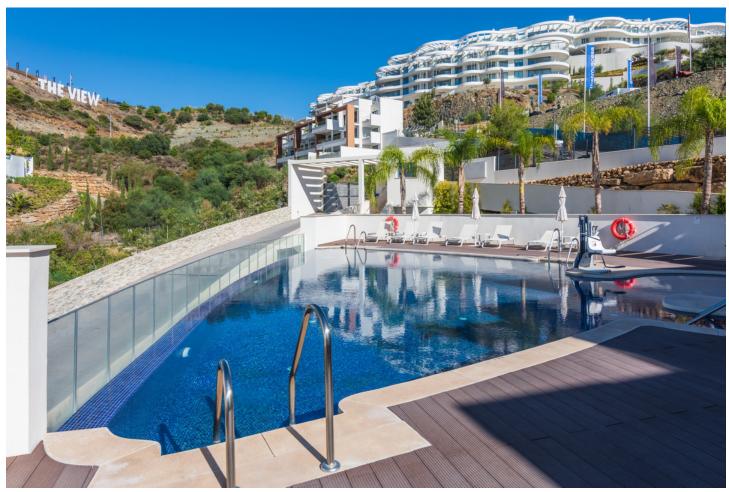

3

2

105 m<sup>2</sup>

Large, well presented penthouse with three double bedrooms, located in a popular complex, above the La Quinta golf course and a short drive from the amenities and beaches of Puerto Banus and San Pedro de Alcántara. One of the penthouse's main features is the private rooftop solarium, which has a fully fitted outdoor kitchen with a permanent wet bar, fridge and oversize fitted barbecue, along with a high-end jacuzzi and covered dining area. The property is perfectly presented and also comprises a large lounge and dining room, as well as an open plan kitchen with feature island which includes a breakfast bar. The kitchen is fully equipped with all appliances, as well as a small separate utility room. There are three bedrooms in total, including the principal bedroom suite which has an ensuite bathroom with double basins, and walk-in rain shower. There is an additional family bathroom, which also has a modern walk in rain shower. The apartment is to be sold alongside two underground parking spaces, as well as a store room. It is also fully registered for short term rentals. The furniture is optional. The property is located within a short drive of numerous golf courses, including Los Arqueros, La Quinta, El Paraiso, Atalaya and Los Naranjos. Built in 2021 by a reputable developer, the complex offers high quality, contemporary apartments with access to a swimming pool and gymnasium, tucked away in a secluded location while remaining close to every amenity.