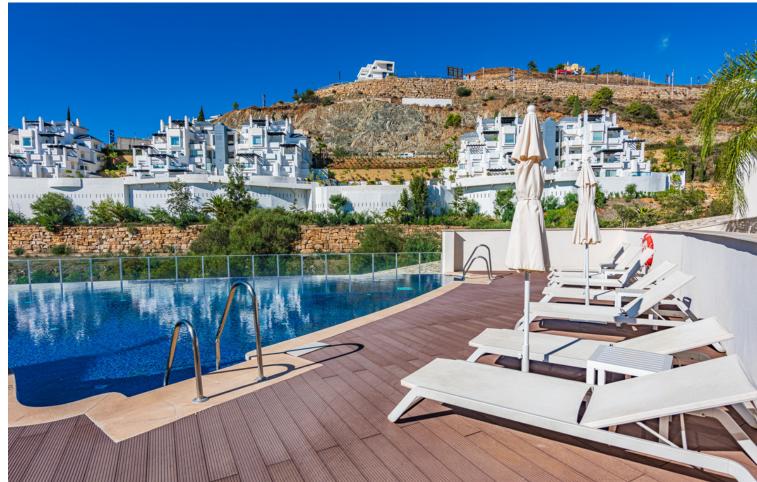

3

2

105 m<sup>2</sup>

Large, well presented penthouse with three double bedrooms, located in a popular complex, above the La Quinta golf course and a short drive from the amenities and beaches of Puerto Banus and San Pedro de Alcántara. One of the penthouse's main features is the private rooftop solarium, which has a fully fitted outdoor kitchen with a permanent wet bar, fridge and oversize fitted barbecue, along with a high-end jacuzzi and covered dining area. The property is perfectly presented and also comprises a large lounge and dining room, as well as an open plan kitchen with feature island which includes a breakfast bar. The kitchen is fully equipped with all appliances, as well as a small separate utility room. There are three bedrooms in total, including the principal bedroom suite which has an ensuite bathroom with double basins, and walk-in rain shower. There is an additional family bathroom, which also has a modern walk in rain shower. The apartment is to be sold alongside two underground parking spaces, as well as a store room. It is also fully registered for short term rentals. The furniture is optional. The property is located within a short drive of numerous golf courses, including Los Arqueros, La Quinta, El Paraiso, Atalaya and Los Naranjos. Built in 2021 by a reputable developer, the complex offers high quality, contemporary apartments with access to a swimming pool and gymnasium, tucked away in a secluded location while remaining close to every amenity.