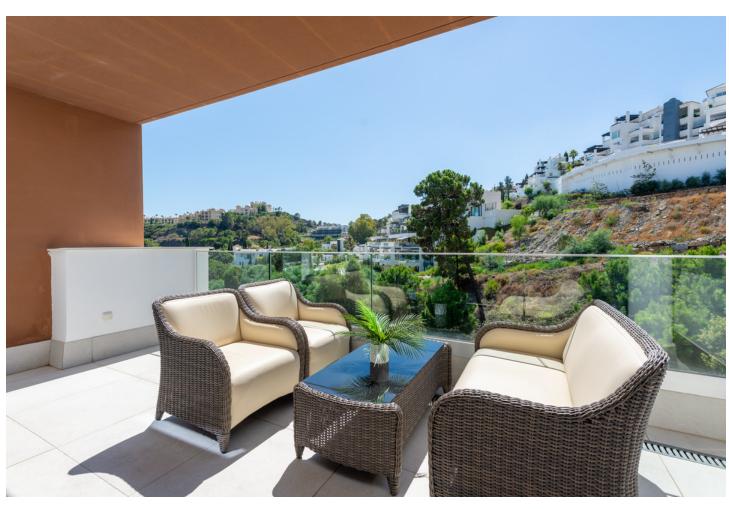

3

2

105 m<sup>2</sup>

Large, well presented penthouse with three double bedrooms, located in a popular complex, above the La Quinta golf course and a short drive from the amenities and beaches of Puerto Banus and San Pedro de Alcántara. One of the penthouse's main features is the private rooftop solarium, which has a fully fitted outdoor kitchen with a permanent wet bar, fridge and oversize fitted barbecue, along with a high-end jacuzzi and covered dining area. The property is perfectly presented and also comprises a large lounge and dining room, as well as an open plan kitchen with feature island which includes a breakfast bar. The kitchen is fully equipped with all appliances, as well as a small separate utility room. There are three bedrooms in total, including the principal bedroom suite which has an ensuite bathroom with double basins, and walk-in rain shower. There is an additional family bathroom, which also has a modern walk in rain shower. The apartment is to be sold alongside two underground parking spaces, as well as a store room. It is also fully registered for short term rentals. The furniture is optional. The property is located within a short drive of numerous golf courses, including Los Arqueros, La Quinta, El Paraiso, Atalaya and Los Naranjos. Built in 2021 by a reputable developer, the complex offers high quality, contemporary apartments with access to a swimming pool and gymnasium, tucked away in a secluded location while remaining close to every amenity.