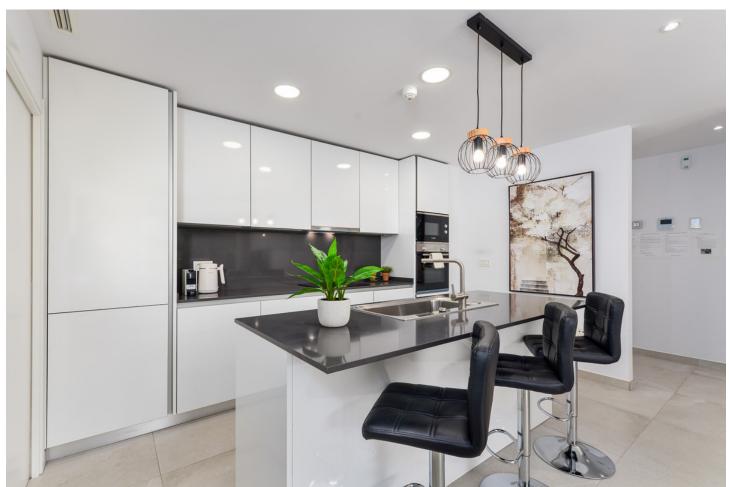

3

2

105 m<sup>2</sup>

Large, well presented penthouse with three double bedrooms, located in a popular complex, above the La Quinta golf course and a short drive from the amenities and beaches of Puerto Banus and San Pedro de Alcántara. One of the penthouse's main features is the private rooftop solarium, which has a fully fitted outdoor kitchen with a permanent wet bar, fridge and oversize fitted barbecue, along with a high-end jacuzzi and covered dining area. The property is perfectly presented and also comprises a large lounge and dining room, as well as an open plan kitchen with feature island which includes a breakfast bar. The kitchen is fully equipped with all appliances, as well as a small separate utility room. There are three bedrooms in total, including the principal bedroom suite which has an ensuite bathroom with double basins, and walk-in rain shower. There is an additional family bathroom, which also has a modern walk in rain shower. The apartment is to be sold alongside two underground parking spaces, as well as a store room. It is also fully registered for short term rentals. The furniture is optional. The property is located within a short drive of numerous golf courses, including Los Arqueros, La Quinta, El Paraiso, Atalaya and Los Naranjos. Built in 2021 by a reputable developer, the complex offers high quality, contemporary apartments with access to a swimming pool and gymnasium, tucked away in a secluded location while remaining close to every amenity.