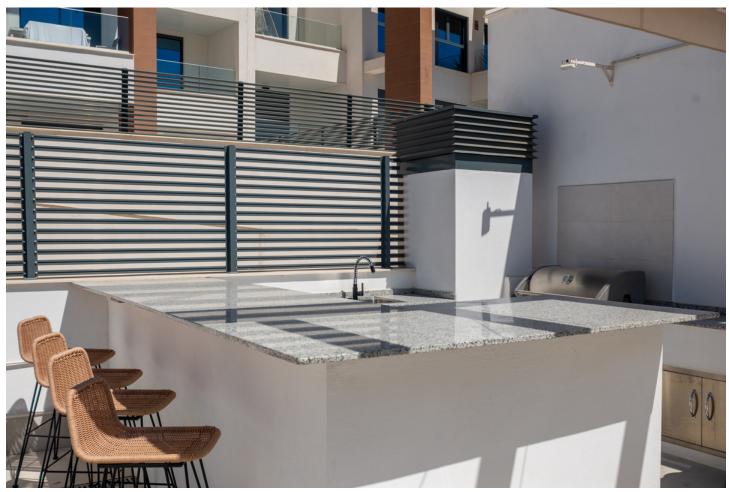

3

2

105 m<sup>2</sup>

Large, well presented penthouse with three double bedrooms, located in a popular complex, above the La Quinta golf course and a short drive from the amenities and beaches of Puerto Banus and San Pedro de Alcántara. One of the penthouse's main features is the private rooftop solarium, which has a fully fitted outdoor kitchen with a permanent wet bar, fridge and oversize fitted barbecue, along with a high-end jacuzzi and covered dining area. The property is perfectly presented and also comprises a large lounge and dining room, as well as an open plan kitchen with feature island which includes a breakfast bar. The kitchen is fully equipped with all appliances, as well as a small separate utility room. There are three bedrooms in total, including the principal bedroom suite which has an ensuite bathroom with double basins, and walk-in rain shower. There is an additional family bathroom, which also has a modern walk in rain shower. The apartment is to be sold alongside two underground parking spaces, as well as a store room. It is also fully registered for short term rentals. The furniture is optional. The property is located within a short drive of numerous golf courses, including Los Arqueros, La Quinta, El Paraiso, Atalaya and Los Naranjos. Built in 2021 by a reputable developer, the complex offers high quality, contemporary apartments with access to a swimming pool and gymnasium, tucked away in a secluded location while remaining close to every amenity.