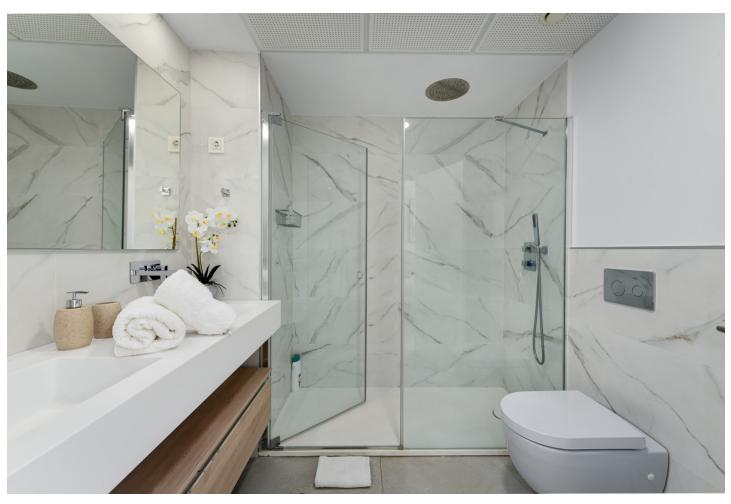

3

2

105 m<sup>2</sup>

Large, well presented penthouse with three double bedrooms, located in a popular complex, above the La Quinta golf course and a short drive from the amenities and beaches of Puerto Banus and San Pedro de Alcántara. One of the penthouse's main features is the private rooftop solarium, which has a fully fitted outdoor kitchen with a permanent wet bar, fridge and oversize fitted barbecue, along with a high-end jacuzzi and covered dining area. The property is perfectly presented and also comprises a large lounge and dining room, as well as an open plan kitchen with feature island which includes a breakfast bar. The kitchen is fully equipped with all appliances, as well as a small separate utility room. There are three bedrooms in total, including the principal bedroom suite which has an ensuite bathroom with double basins, and walk-in rain shower. There is an additional family bathroom, which also has a modern walk in rain shower. The apartment is to be sold alongside two underground parking spaces, as well as a store room. It is also fully registered for short term rentals. The furniture is optional. The property is located within a short drive of numerous golf courses, including Los Arqueros, La Quinta, El Paraiso, Atalaya and Los Naranjos. Built in 2021 by a reputable developer, the complex offers high quality, contemporary apartments with access to a swimming pool and gymnasium, tucked away in a secluded location while remaining close to every amenity.