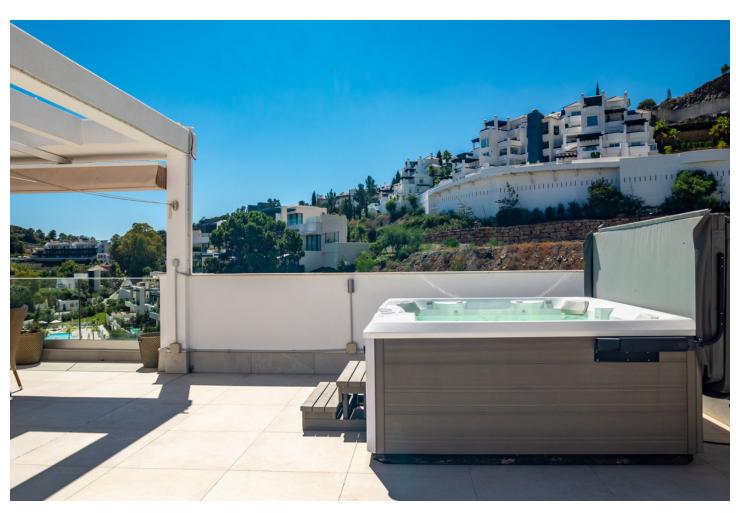

3

2

105 m<sup>2</sup>

Large, well presented penthouse with three double bedrooms, located in a popular complex, above the La Quinta golf course and a short drive from the amenities and beaches of Puerto Banus and San Pedro de Alcántara. One of the penthouse's main features is the private rooftop solarium, which has a fully fitted outdoor kitchen with a permanent wet bar, fridge and oversize fitted barbecue, along with a high-end jacuzzi and covered dining area. The property is perfectly presented and also comprises a large lounge and dining room, as well as an open plan kitchen with feature island which includes a breakfast bar. The kitchen is fully equipped with all appliances, as well as a small separate utility room. There are three bedrooms in total, including the principal bedroom suite which has an ensuite bathroom with double basins, and walk-in rain shower. There is an additional family bathroom, which also has a modern walk in rain shower. The apartment is to be sold alongside two underground parking spaces, as well as a store room. It is also fully registered for short term rentals. The furniture is optional. The property is located within a short drive of numerous golf courses, including Los Arqueros, La Quinta, El Paraiso, Atalaya and Los Naranjos. Built in 2021 by a reputable developer, the complex offers high quality, contemporary apartments with access to a swimming pool and gymnasium, tucked away in a secluded location while remaining close to every amenity.