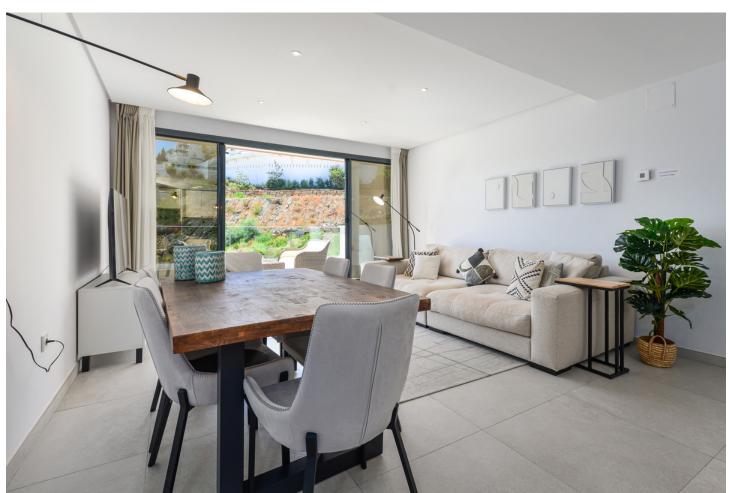

3

2

105 m<sup>2</sup>

Large, well presented penthouse with three double bedrooms, located in a popular complex, above the La Quinta golf course and a short drive from the amenities and beaches of Puerto Banus and San Pedro de Alcántara. One of the penthouse's main features is the private rooftop solarium, which has a fully fitted outdoor kitchen with a permanent wet bar, fridge and oversize fitted barbecue, along with a high-end jacuzzi and covered dining area. The property is perfectly presented and also comprises a large lounge and dining room, as well as an open plan kitchen with feature island which includes a breakfast bar. The kitchen is fully equipped with all appliances, as well as a small separate utility room. There are three bedrooms in total, including the principal bedroom suite which has an ensuite bathroom with double basins, and walk-in rain shower. There is an additional family bathroom, which also has a modern walk in rain shower. The apartment is to be sold alongside two underground parking spaces, as well as a store room. It is also fully registered for short term rentals. The furniture is optional. The property is located within a short drive of numerous golf courses, including Los Arqueros, La Quinta, El Paraiso, Atalaya and Los Naranjos. Built in 2021 by a reputable developer, the complex offers high quality, contemporary apartments with access to a swimming pool and gymnasium, tucked away in a secluded location while remaining close to every amenity.