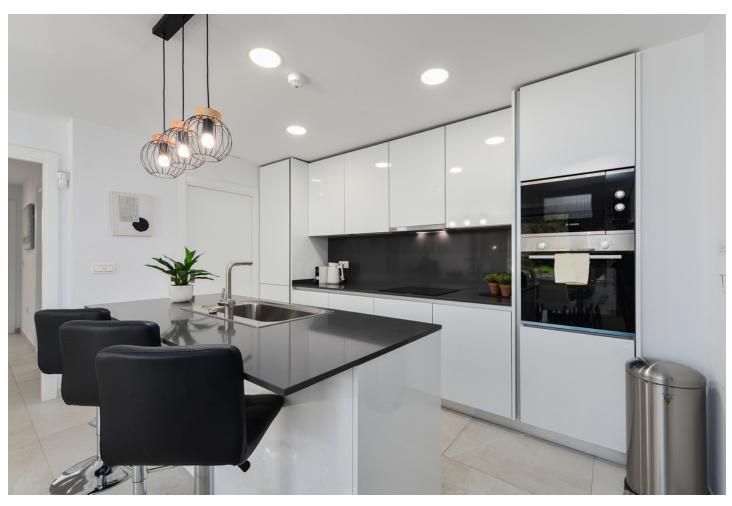

3

2

105 m<sup>2</sup>

Large, well presented penthouse with three double bedrooms, located in a popular complex, above the La Quinta golf course and a short drive from the amenities and beaches of Puerto Banus and San Pedro de Alcántara. One of the penthouse's main features is the private rooftop solarium, which has a fully fitted outdoor kitchen with a permanent wet bar, fridge and oversize fitted barbecue, along with a high-end jacuzzi and covered dining area. The property is perfectly presented and also comprises a large lounge and dining room, as well as an open plan kitchen with feature island which includes a breakfast bar. The kitchen is fully equipped with all appliances, as well as a small separate utility room. There are three bedrooms in total, including the principal bedroom suite which has an ensuite bathroom with double basins, and walk-in rain shower. There is an additional family bathroom, which also has a modern walk in rain shower. The apartment is to be sold alongside two underground parking spaces, as well as a store room. It is also fully registered for short term rentals. The furniture is optional. The property is located within a short drive of numerous golf courses, including Los Arqueros, La Quinta, El Paraiso, Atalaya and Los Naranjos. Built in 2021 by a reputable developer, the complex offers high quality, contemporary apartments with access to a swimming pool and gymnasium, tucked away in a secluded location while remaining close to every amenity.