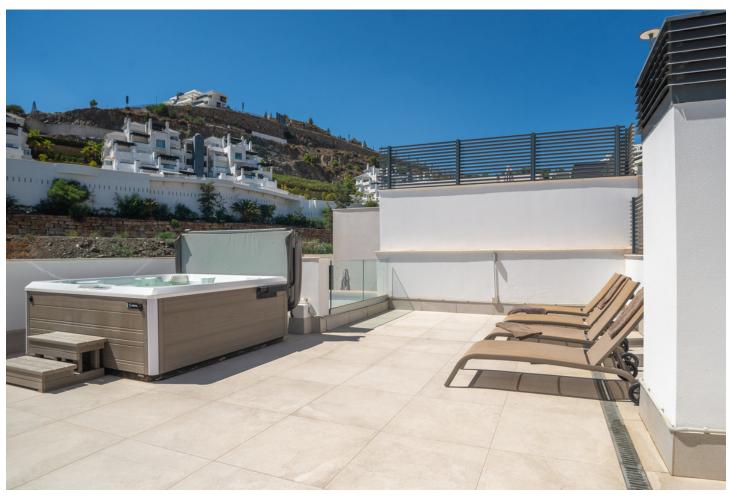

3

2

105 m<sup>2</sup>

Large, well presented penthouse with three double bedrooms, located in a popular complex, above the La Quinta golf course and a short drive from the amenities and beaches of Puerto Banus and San Pedro de Alcántara. One of the penthouse's main features is the private rooftop solarium, which has a fully fitted outdoor kitchen with a permanent wet bar, fridge and oversize fitted barbecue, along with a high-end jacuzzi and covered dining area. The property is perfectly presented and also comprises a large lounge and dining room, as well as an open plan kitchen with feature island which includes a breakfast bar. The kitchen is fully equipped with all appliances, as well as a small separate utility room. There are three bedrooms in total, including the principal bedroom suite which has an ensuite bathroom with double basins, and walk-in rain shower. There is an additional family bathroom, which also has a modern walk in rain shower. The apartment is to be sold alongside two underground parking spaces, as well as a store room. It is also fully registered for short term rentals. The furniture is optional. The property is located within a short drive of numerous golf courses, including Los Arqueros, La Quinta, El Paraiso, Atalaya and Los Naranjos. Built in 2021 by a reputable developer, the complex offers high quality, contemporary apartments with access to a swimming pool and gymnasium, tucked away in a secluded location while remaining close to every amenity.