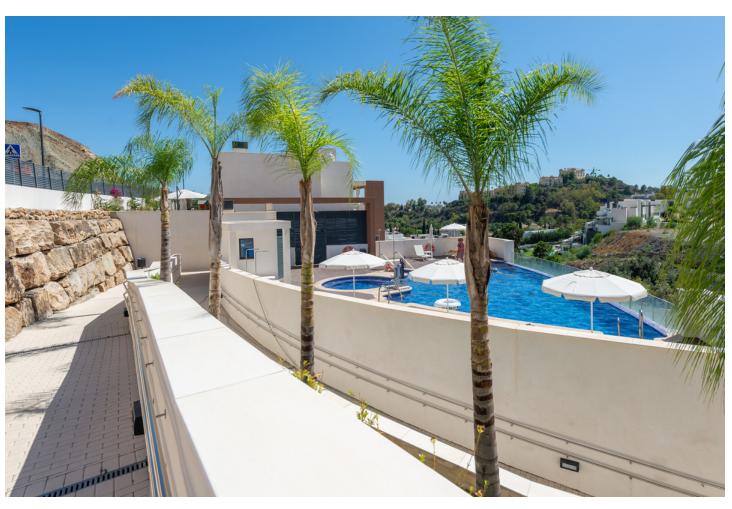

3

2

105 m<sup>2</sup>

Large, well presented penthouse with three double bedrooms, located in a popular complex, above the La Quinta golf course and a short drive from the amenities and beaches of Puerto Banus and San Pedro de Alcántara. One of the penthouse's main features is the private rooftop solarium, which has a fully fitted outdoor kitchen with a permanent wet bar, fridge and oversize fitted barbecue, along with a high-end jacuzzi and covered dining area. The property is perfectly presented and also comprises a large lounge and dining room, as well as an open plan kitchen with feature island which includes a breakfast bar. The kitchen is fully equipped with all appliances, as well as a small separate utility room. There are three bedrooms in total, including the principal bedroom suite which has an ensuite bathroom with double basins, and walk-in rain shower. There is an additional family bathroom, which also has a modern walk in rain shower. The apartment is to be sold alongside two underground parking spaces, as well as a store room. It is also fully registered for short term rentals. The furniture is optional. The property is located within a short drive of numerous golf courses, including Los Arqueros, La Quinta, El Paraiso, Atalaya and Los Naranjos. Built in 2021 by a reputable developer, the complex offers high quality, contemporary apartments with access to a swimming pool and gymnasium, tucked away in a secluded location while remaining close to every amenity.