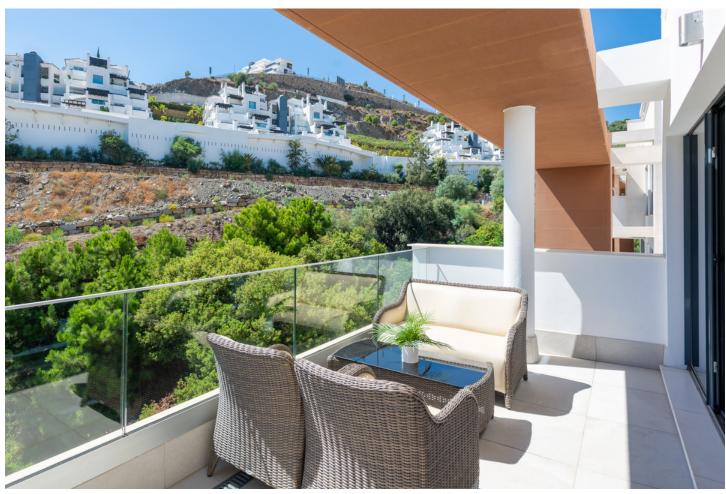

3

2

105 m<sup>2</sup>

Large, well presented penthouse with three double bedrooms, located in a popular complex, above the La Quinta golf course and a short drive from the amenities and beaches of Puerto Banus and San Pedro de Alcántara. One of the penthouse's main features is the private rooftop solarium, which has a fully fitted outdoor kitchen with a permanent wet bar, fridge and oversize fitted barbecue, along with a high-end jacuzzi and covered dining area. The property is perfectly presented and also comprises a large lounge and dining room, as well as an open plan kitchen with feature island which includes a breakfast bar. The kitchen is fully equipped with all appliances, as well as a small separate utility room. There are three bedrooms in total, including the principal bedroom suite which has an ensuite bathroom with double basins, and walk-in rain shower. There is an additional family bathroom, which also has a modern walk in rain shower. The apartment is to be sold alongside two underground parking spaces, as well as a store room. It is also fully registered for short term rentals. The furniture is optional. The property is located within a short drive of numerous golf courses, including Los Arqueros, La Quinta, El Paraiso, Atalaya and Los Naranjos. Built in 2021 by a reputable developer, the complex offers high quality, contemporary apartments with access to a swimming pool and gymnasium, tucked away in a secluded location while remaining close to every amenity.