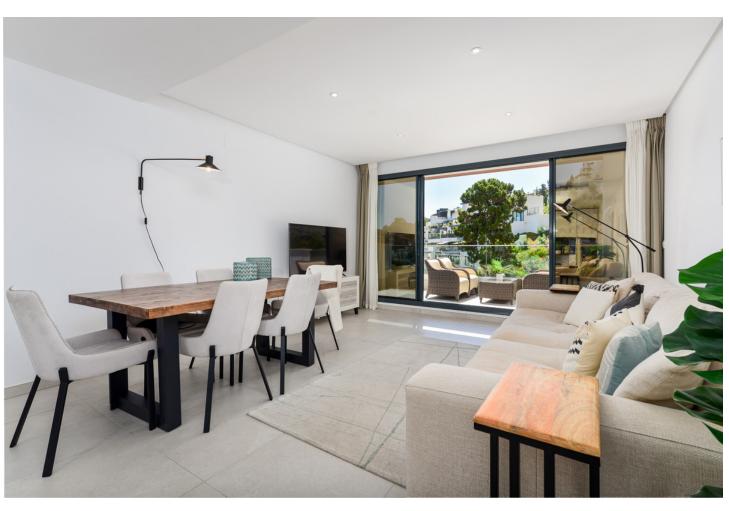

3

2

105 m<sup>2</sup>

Large, well presented penthouse with three double bedrooms, located in a popular complex, above the La Quinta golf course and a short drive from the amenities and beaches of Puerto Banus and San Pedro de Alcántara. One of the penthouse's main features is the private rooftop solarium, which has a fully fitted outdoor kitchen with a permanent wet bar, fridge and oversize fitted barbecue, along with a high-end jacuzzi and covered dining area. The property is perfectly presented and also comprises a large lounge and dining room, as well as an open plan kitchen with feature island which includes a breakfast bar. The kitchen is fully equipped with all appliances, as well as a small separate utility room. There are three bedrooms in total, including the principal bedroom suite which has an ensuite bathroom with double basins, and walk-in rain shower. There is an additional family bathroom, which also has a modern walk in rain shower. The apartment is to be sold alongside two underground parking spaces, as well as a store room. It is also fully registered for short term rentals. The furniture is optional. The property is located within a short drive of numerous golf courses, including Los Arqueros, La Quinta, El Paraiso, Atalaya and Los Naranjos. Built in 2021 by a reputable developer, the complex offers high quality, contemporary apartments with access to a swimming pool and gymnasium, tucked away in a secluded location while remaining close to every amenity.