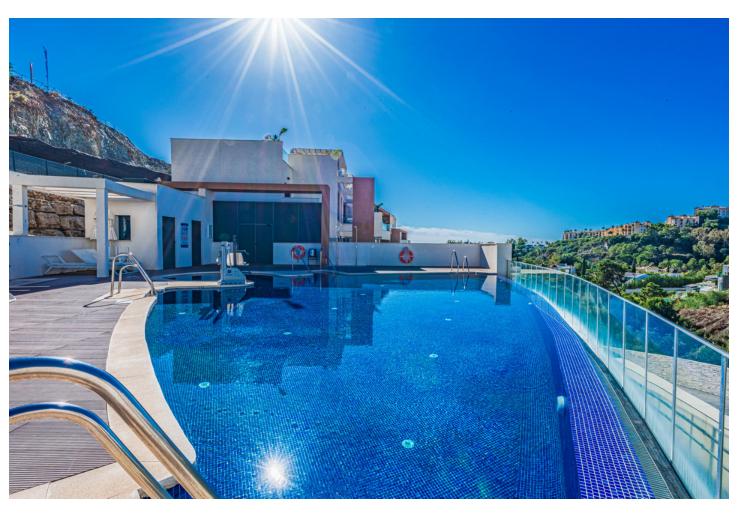

3

2

105 m<sup>2</sup>

Large, well presented penthouse with three double bedrooms, located in a popular complex, above the La Quinta golf course and a short drive from the amenities and beaches of Puerto Banus and San Pedro de Alcántara. One of the penthouse's main features is the private rooftop solarium, which has a fully fitted outdoor kitchen with a permanent wet bar, fridge and oversize fitted barbecue, along with a high-end jacuzzi and covered dining area. The property is perfectly presented and also comprises a large lounge and dining room, as well as an open plan kitchen with feature island which includes a breakfast bar. The kitchen is fully equipped with all appliances, as well as a small separate utility room. There are three bedrooms in total, including the principal bedroom suite which has an ensuite bathroom with double basins, and walk-in rain shower. There is an additional family bathroom, which also has a modern walk in rain shower. The apartment is to be sold alongside two underground parking spaces, as well as a store room. It is also fully registered for short term rentals. The furniture is optional. The property is located within a short drive of numerous golf courses, including Los Arqueros, La Quinta, El Paraiso, Atalaya and Los Naranjos. Built in 2021 by a reputable developer, the complex offers high quality, contemporary apartments with access to a swimming pool and gymnasium, tucked away in a secluded location while remaining close to every amenity.