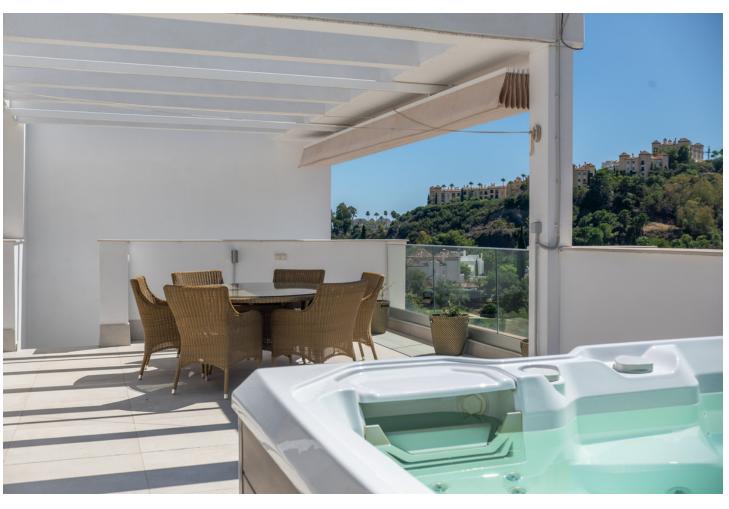

3

2

105 m<sup>2</sup>

Large, well presented penthouse with three double bedrooms, located in a popular complex, above the La Quinta golf course and a short drive from the amenities and beaches of Puerto Banus and San Pedro de Alcántara. One of the penthouse's main features is the private rooftop solarium, which has a fully fitted outdoor kitchen with a permanent wet bar, fridge and oversize fitted barbecue, along with a high-end jacuzzi and covered dining area. The property is perfectly presented and also comprises a large lounge and dining room, as well as an open plan kitchen with feature island which includes a breakfast bar. The kitchen is fully equipped with all appliances, as well as a small separate utility room. There are three bedrooms in total, including the principal bedroom suite which has an ensuite bathroom with double basins, and walk-in rain shower. There is an additional family bathroom, which also has a modern walk in rain shower. The apartment is to be sold alongside two underground parking spaces, as well as a store room. It is also fully registered for short term rentals. The furniture is optional. The property is located within a short drive of numerous golf courses, including Los Arqueros, La Quinta, El Paraiso, Atalaya and Los Naranjos. Built in 2021 by a reputable developer, the complex offers high quality, contemporary apartments with access to a swimming pool and gymnasium, tucked away in a secluded location while remaining close to every amenity.