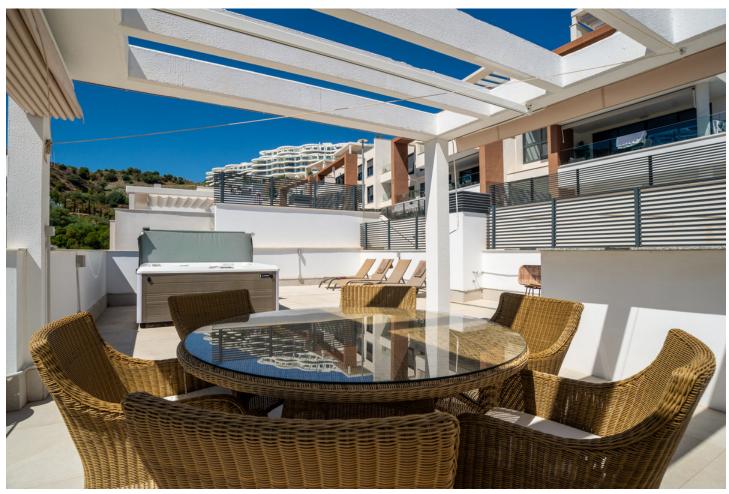

3

2

105 m<sup>2</sup>

Large, well presented penthouse with three double bedrooms, located in a popular complex, above the La Quinta golf course and a short drive from the amenities and beaches of Puerto Banus and San Pedro de Alcántara. One of the penthouse's main features is the private rooftop solarium, which has a fully fitted outdoor kitchen with a permanent wet bar, fridge and oversize fitted barbecue, along with a high-end jacuzzi and covered dining area. The property is perfectly presented and also comprises a large lounge and dining room, as well as an open plan kitchen with feature island which includes a breakfast bar. The kitchen is fully equipped with all appliances, as well as a small separate utility room. There are three bedrooms in total, including the principal bedroom suite which has an ensuite bathroom with double basins, and walk-in rain shower. There is an additional family bathroom, which also has a modern walk in rain shower. The apartment is to be sold alongside two underground parking spaces, as well as a store room. It is also fully registered for short term rentals. The furniture is optional. The property is located within a short drive of numerous golf courses, including Los Arqueros, La Quinta, El Paraiso, Atalaya and Los Naranjos. Built in 2021 by a reputable developer, the complex offers high quality, contemporary apartments with access to a swimming pool and gymnasium, tucked away in a secluded location while remaining close to every amenity.