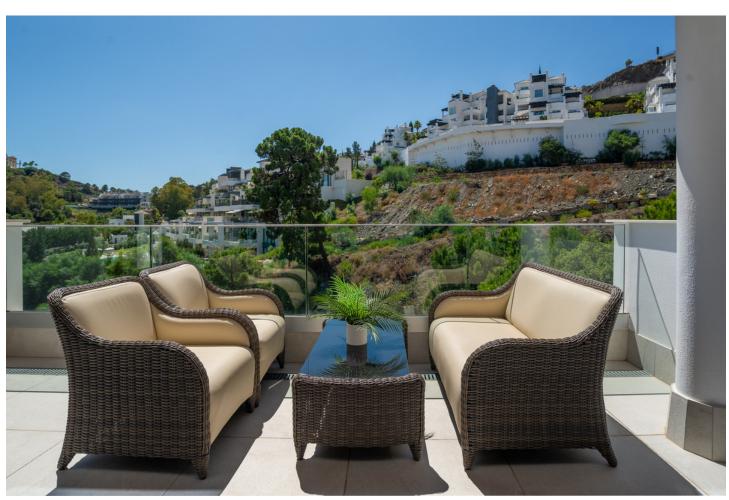

3

2

105 m<sup>2</sup>

Large, well presented penthouse with three double bedrooms, located in a popular complex, above the La Quinta golf course and a short drive from the amenities and beaches of Puerto Banus and San Pedro de Alcántara. One of the penthouse's main features is the private rooftop solarium, which has a fully fitted outdoor kitchen with a permanent wet bar, fridge and oversize fitted barbecue, along with a high-end jacuzzi and covered dining area. The property is perfectly presented and also comprises a large lounge and dining room, as well as an open plan kitchen with feature island which includes a breakfast bar. The kitchen is fully equipped with all appliances, as well as a small separate utility room. There are three bedrooms in total, including the principal bedroom suite which has an ensuite bathroom with double basins, and walk-in rain shower. There is an additional family bathroom, which also has a modern walk in rain shower. The apartment is to be sold alongside two underground parking spaces, as well as a store room. It is also fully registered for short term rentals. The furniture is optional. The property is located within a short drive of numerous golf courses, including Los Arqueros, La Quinta, El Paraiso, Atalaya and Los Naranjos. Built in 2021 by a reputable developer, the complex offers high quality, contemporary apartments with access to a swimming pool and gymnasium, tucked away in a secluded location while remaining close to every amenity.