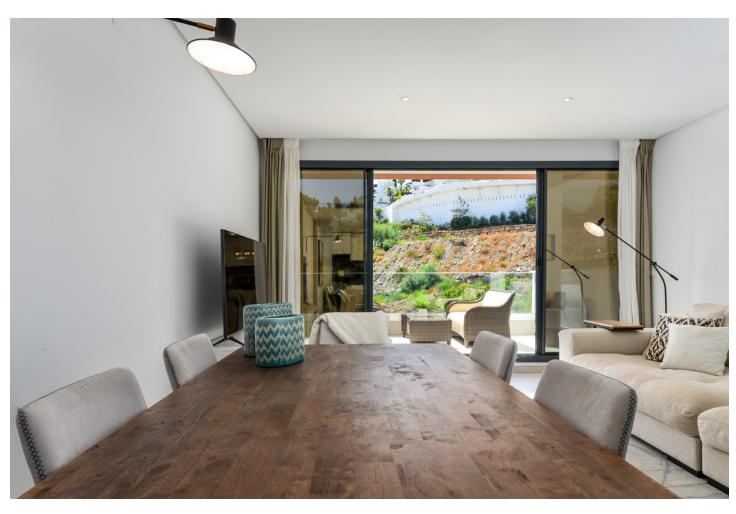

3

2

105 m<sup>2</sup>

Large, well presented penthouse with three double bedrooms, located in a popular complex, above the La Quinta golf course and a short drive from the amenities and beaches of Puerto Banus and San Pedro de Alcántara. One of the penthouse's main features is the private rooftop solarium, which has a fully fitted outdoor kitchen with a permanent wet bar, fridge and oversize fitted barbecue, along with a high-end jacuzzi and covered dining area. The property is perfectly presented and also comprises a large lounge and dining room, as well as an open plan kitchen with feature island which includes a breakfast bar. The kitchen is fully equipped with all appliances, as well as a small separate utility room. There are three bedrooms in total, including the principal bedroom suite which has an ensuite bathroom with double basins, and walk-in rain shower. There is an additional family bathroom, which also has a modern walk in rain shower. The apartment is to be sold alongside two underground parking spaces, as well as a store room. It is also fully registered for short term rentals. The furniture is optional. The property is located within a short drive of numerous golf courses, including Los Arqueros, La Quinta, El Paraiso, Atalaya and Los Naranjos. Built in 2021 by a reputable developer, the complex offers high quality, contemporary apartments with access to a swimming pool and gymnasium, tucked away in a secluded location while remaining close to every amenity.