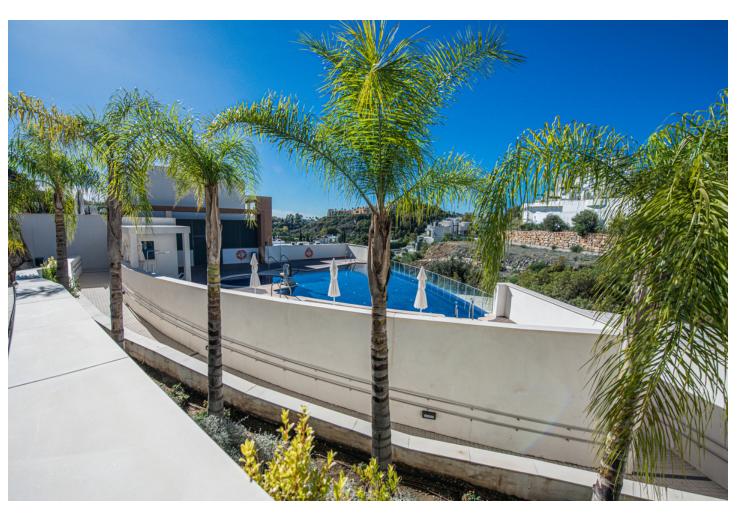

3

2

105 m<sup>2</sup>

Large, well presented penthouse with three double bedrooms, located in a popular complex, above the La Quinta golf course and a short drive from the amenities and beaches of Puerto Banus and San Pedro de Alcántara. One of the penthouse's main features is the private rooftop solarium, which has a fully fitted outdoor kitchen with a permanent wet bar, fridge and oversize fitted barbecue, along with a high-end jacuzzi and covered dining area. The property is perfectly presented and also comprises a large lounge and dining room, as well as an open plan kitchen with feature island which includes a breakfast bar. The kitchen is fully equipped with all appliances, as well as a small separate utility room. There are three bedrooms in total, including the principal bedroom suite which has an ensuite bathroom with double basins, and walk-in rain shower. There is an additional family bathroom, which also has a modern walk in rain shower. The apartment is to be sold alongside two underground parking spaces, as well as a store room. It is also fully registered for short term rentals. The furniture is optional. The property is located within a short drive of numerous golf courses, including Los Arqueros, La Quinta, El Paraiso, Atalaya and Los Naranjos. Built in 2021 by a reputable developer, the complex offers high quality, contemporary apartments with access to a swimming pool and gymnasium, tucked away in a secluded location while remaining close to every amenity.