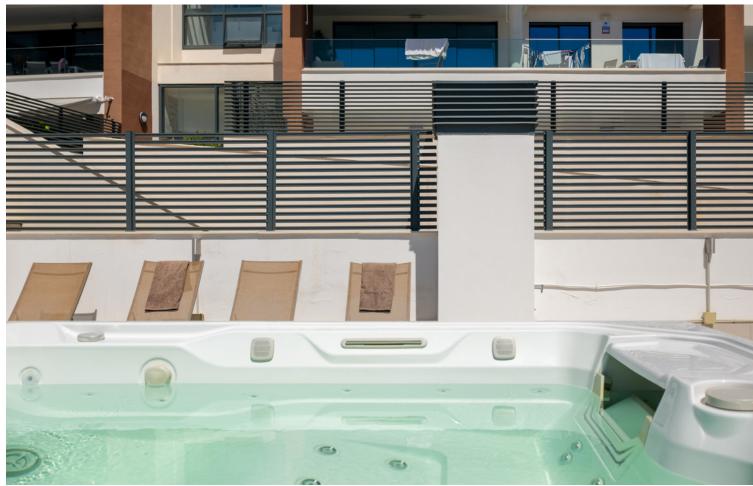

3

2

105 m<sup>2</sup>

Large, well presented penthouse with three double bedrooms, located in a popular complex, above the La Quinta golf course and a short drive from the amenities and beaches of Puerto Banus and San Pedro de Alcántara. One of the penthouse's main features is the private rooftop solarium, which has a fully fitted outdoor kitchen with a permanent wet bar, fridge and oversize fitted barbecue, along with a high-end jacuzzi and covered dining area. The property is perfectly presented and also comprises a large lounge and dining room, as well as an open plan kitchen with feature island which includes a breakfast bar. The kitchen is fully equipped with all appliances, as well as a small separate utility room. There are three bedrooms in total, including the principal bedroom suite which has an ensuite bathroom with double basins, and walk-in rain shower. There is an additional family bathroom, which also has a modern walk in rain shower. The apartment is to be sold alongside two underground parking spaces, as well as a store room. It is also fully registered for short term rentals. The furniture is optional. The property is located within a short drive of numerous golf courses, including Los Arqueros, La Quinta, El Paraiso, Atalaya and Los Naranjos. Built in 2021 by a reputable developer, the complex offers high quality, contemporary apartments with access to a swimming pool and gymnasium, tucked away in a secluded location while remaining close to every amenity.