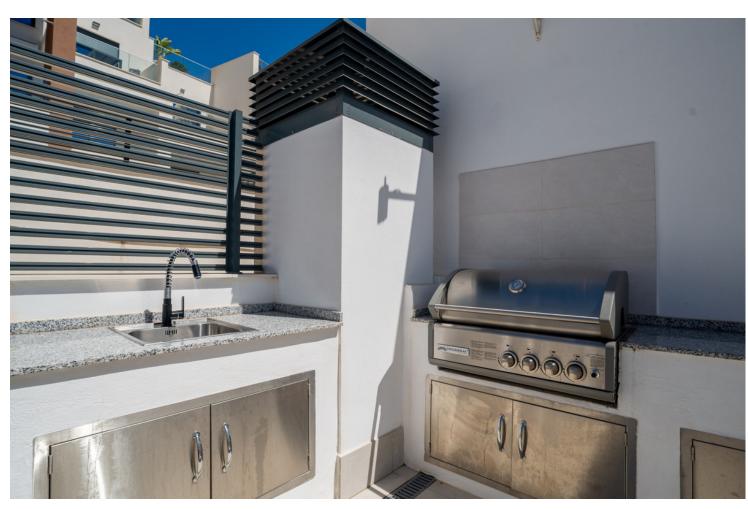

3

2

105 m<sup>2</sup>

Large, well presented penthouse with three double bedrooms, located in a popular complex, above the La Quinta golf course and a short drive from the amenities and beaches of Puerto Banus and San Pedro de Alcántara. One of the penthouse's main features is the private rooftop solarium, which has a fully fitted outdoor kitchen with a permanent wet bar, fridge and oversize fitted barbecue, along with a high-end jacuzzi and covered dining area. The property is perfectly presented and also comprises a large lounge and dining room, as well as an open plan kitchen with feature island which includes a breakfast bar. The kitchen is fully equipped with all appliances, as well as a small separate utility room. There are three bedrooms in total, including the principal bedroom suite which has an ensuite bathroom with double basins, and walk-in rain shower. There is an additional family bathroom, which also has a modern walk in rain shower. The apartment is to be sold alongside two underground parking spaces, as well as a store room. It is also fully registered for short term rentals. The furniture is optional. The property is located within a short drive of numerous golf courses, including Los Arqueros, La Quinta, El Paraiso, Atalaya and Los Naranjos. Built in 2021 by a reputable developer, the complex offers high quality, contemporary apartments with access to a swimming pool and gymnasium, tucked away in a secluded location while remaining close to every amenity.