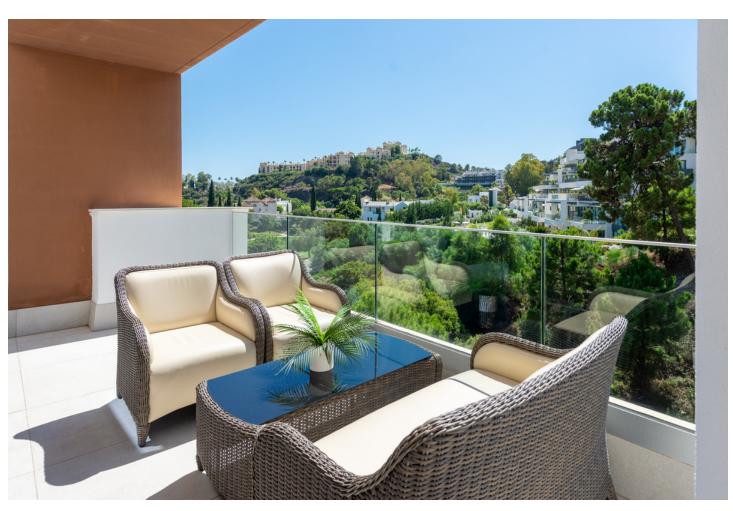

3

2

105 m<sup>2</sup>

Large, well presented penthouse with three double bedrooms, located in a popular complex, above the La Quinta golf course and a short drive from the amenities and beaches of Puerto Banus and San Pedro de Alcántara. One of the penthouse's main features is the private rooftop solarium, which has a fully fitted outdoor kitchen with a permanent wet bar, fridge and oversize fitted barbecue, along with a high-end jacuzzi and covered dining area. The property is perfectly presented and also comprises a large lounge and dining room, as well as an open plan kitchen with feature island which includes a breakfast bar. The kitchen is fully equipped with all appliances, as well as a small separate utility room. There are three bedrooms in total, including the principal bedroom suite which has an ensuite bathroom with double basins, and walk-in rain shower. There is an additional family bathroom, which also has a modern walk in rain shower. The apartment is to be sold alongside two underground parking spaces, as well as a store room. It is also fully registered for short term rentals. The furniture is optional. The property is located within a short drive of numerous golf courses, including Los Arqueros, La Quinta, El Paraiso, Atalaya and Los Naranjos. Built in 2021 by a reputable developer, the complex offers high quality, contemporary apartments with access to a swimming pool and gymnasium, tucked away in a secluded location while remaining close to every amenity.