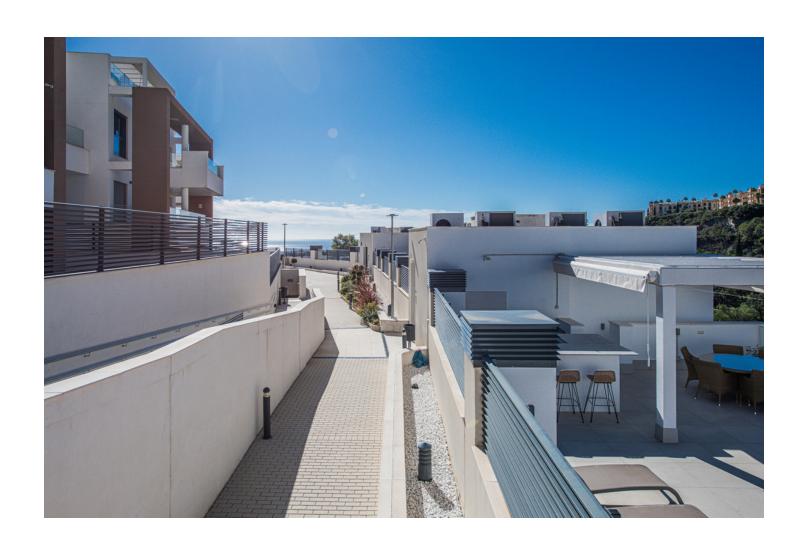

3

2

105 m<sup>2</sup>

Large, well presented penthouse with three double bedrooms, located in a popular complex, above the La Quinta golf course and a short drive from the amenities and beaches of Puerto Banus and San Pedro de Alcántara. One of the penthouse's main features is the private rooftop solarium, which has a fully fitted outdoor kitchen with a permanent wet bar, fridge and oversize fitted barbecue, along with a high-end jacuzzi and covered dining area. The property is perfectly presented and also comprises a large lounge and dining room, as well as an open plan kitchen with feature island which includes a breakfast bar. The kitchen is fully equipped with all appliances, as well as a small separate utility room. There are three bedrooms in total, including the principal bedroom suite which has an ensuite bathroom with double basins, and walk-in rain shower. There is an additional family bathroom, which also has a modern walk in rain shower. The apartment is to be sold alongside two underground parking spaces, as well as a store room. It is also fully registered for short term rentals. The furniture is optional. The property is located within a short drive of numerous golf courses, including Los Arqueros, La Quinta, El Paraiso, Atalaya and Los Naranjos. Built in 2021 by a reputable developer, the complex offers high quality, contemporary apartments with access to a swimming pool and gymnasium, tucked away in a secluded location while remaining close to every amenity.