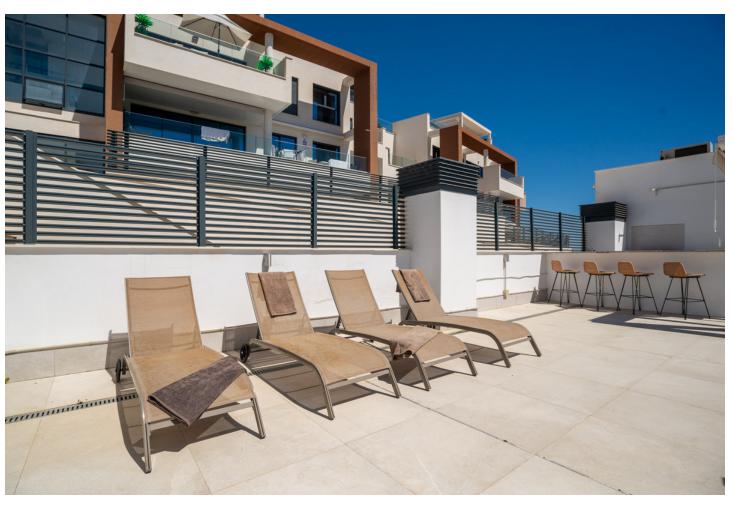

3

2

105 m<sup>2</sup>

Large, well presented penthouse with three double bedrooms, located in a popular complex, above the La Quinta golf course and a short drive from the amenities and beaches of Puerto Banus and San Pedro de Alcántara. One of the penthouse's main features is the private rooftop solarium, which has a fully fitted outdoor kitchen with a permanent wet bar, fridge and oversize fitted barbecue, along with a high-end jacuzzi and covered dining area. The property is perfectly presented and also comprises a large lounge and dining room, as well as an open plan kitchen with feature island which includes a breakfast bar. The kitchen is fully equipped with all appliances, as well as a small separate utility room. There are three bedrooms in total, including the principal bedroom suite which has an ensuite bathroom with double basins, and walk-in rain shower. There is an additional family bathroom, which also has a modern walk in rain shower. The apartment is to be sold alongside two underground parking spaces, as well as a store room. It is also fully registered for short term rentals. The furniture is optional. The property is located within a short drive of numerous golf courses, including Los Arqueros, La Quinta, El Paraiso, Atalaya and Los Naranjos. Built in 2021 by a reputable developer, the complex offers high quality, contemporary apartments with access to a swimming pool and gymnasium, tucked away in a secluded location while remaining close to every amenity.