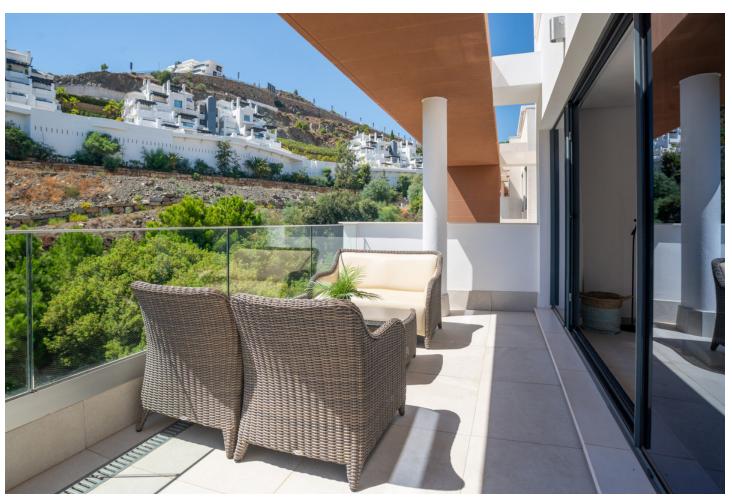

3

2

105 m<sup>2</sup>

Large, well presented penthouse with three double bedrooms, located in a popular complex, above the La Quinta golf course and a short drive from the amenities and beaches of Puerto Banus and San Pedro de Alcántara. One of the penthouse's main features is the private rooftop solarium, which has a fully fitted outdoor kitchen with a permanent wet bar, fridge and oversize fitted barbecue, along with a high-end jacuzzi and covered dining area. The property is perfectly presented and also comprises a large lounge and dining room, as well as an open plan kitchen with feature island which includes a breakfast bar. The kitchen is fully equipped with all appliances, as well as a small separate utility room. There are three bedrooms in total, including the principal bedroom suite which has an ensuite bathroom with double basins, and walk-in rain shower. There is an additional family bathroom, which also has a modern walk in rain shower. The apartment is to be sold alongside two underground parking spaces, as well as a store room. It is also fully registered for short term rentals. The furniture is optional. The property is located within a short drive of numerous golf courses, including Los Arqueros, La Quinta, El Paraiso, Atalaya and Los Naranjos. Built in 2021 by a reputable developer, the complex offers high quality, contemporary apartments with access to a swimming pool and gymnasium, tucked away in a secluded location while remaining close to every amenity.