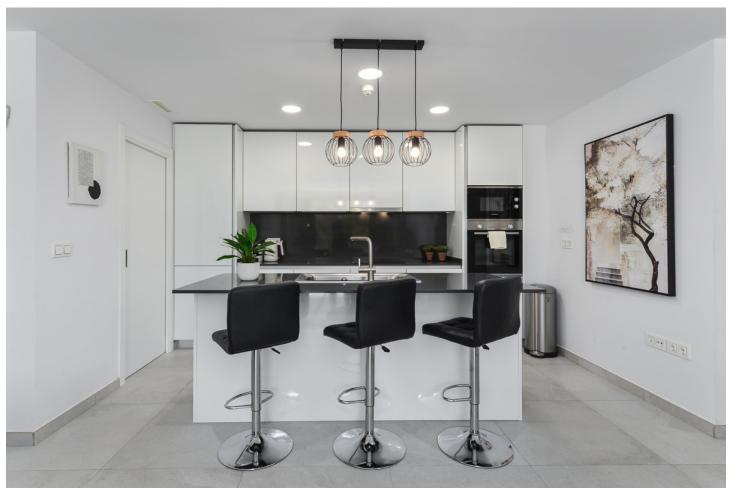

3

2

105 m<sup>2</sup>

Large, well presented penthouse with three double bedrooms, located in a popular complex, above the La Quinta golf course and a short drive from the amenities and beaches of Puerto Banus and San Pedro de Alcántara. One of the penthouse's main features is the private rooftop solarium, which has a fully fitted outdoor kitchen with a permanent wet bar, fridge and oversize fitted barbecue, along with a high-end jacuzzi and covered dining area. The property is perfectly presented and also comprises a large lounge and dining room, as well as an open plan kitchen with feature island which includes a breakfast bar. The kitchen is fully equipped with all appliances, as well as a small separate utility room. There are three bedrooms in total, including the principal bedroom suite which has an ensuite bathroom with double basins, and walk-in rain shower. There is an additional family bathroom, which also has a modern walk in rain shower. The apartment is to be sold alongside two underground parking spaces, as well as a store room. It is also fully registered for short term rentals. The furniture is optional. The property is located within a short drive of numerous golf courses, including Los Arqueros, La Quinta, El Paraiso, Atalaya and Los Naranjos. Built in 2021 by a reputable developer, the complex offers high quality, contemporary apartments with access to a swimming pool and gymnasium, tucked away in a secluded location while remaining close to every amenity.