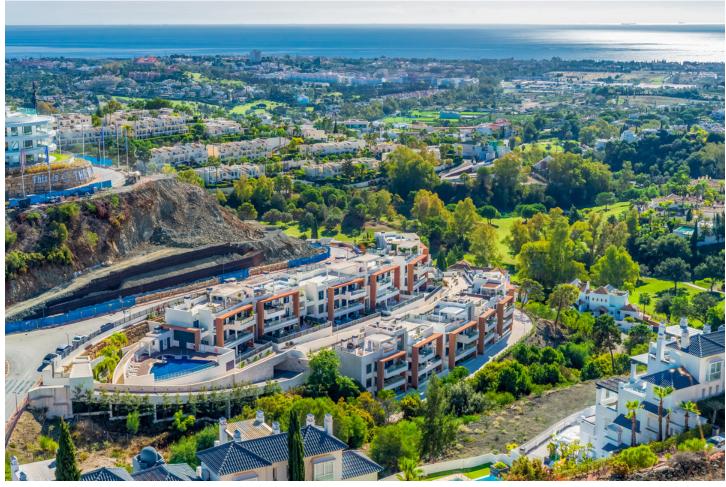

3

2

105 m<sup>2</sup>

Large, well presented penthouse with three double bedrooms, located in a popular complex, above the La Quinta golf course and a short drive from the amenities and beaches of Puerto Banus and San Pedro de Alcántara. One of the penthouse's main features is the private rooftop solarium, which has a fully fitted outdoor kitchen with a permanent wet bar, fridge and oversize fitted barbecue, along with a high-end jacuzzi and covered dining area. The property is perfectly presented and also comprises a large lounge and dining room, as well as an open plan kitchen with feature island which includes a breakfast bar. The kitchen is fully equipped with all appliances, as well as a small separate utility room. There are three bedrooms in total, including the principal bedroom suite which has an ensuite bathroom with double basins, and walk-in rain shower. There is an additional family bathroom, which also has a modern walk in rain shower. The apartment is to be sold alongside two underground parking spaces, as well as a store room. It is also fully registered for short term rentals. The furniture is optional. The property is located within a short drive of numerous golf courses, including Los Arqueros, La Quinta, El Paraiso, Atalaya and Los Naranjos. Built in 2021 by a reputable developer, the complex offers high quality, contemporary apartments with access to a swimming pool and gymnasium, tucked away in a secluded location while remaining close to every amenity.