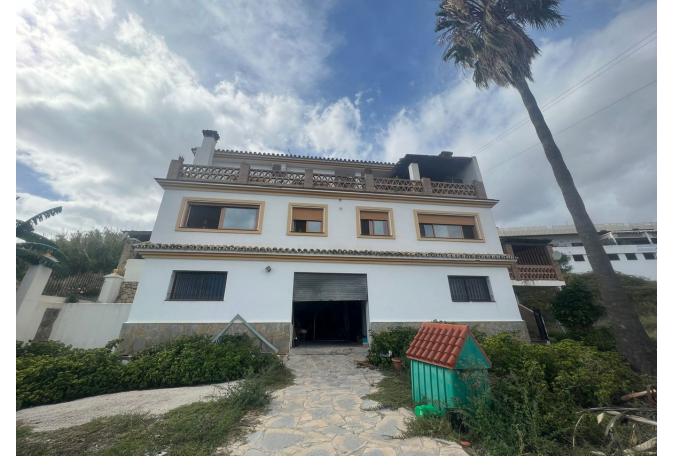

Large house in the centre of Cancelada with almost 4,000 m2 of land around it. The house is separated into three apartments (with different deeds), a large basement, swimming pool and irrigated field, currently used for fruit trees. It is particularly interesting as a project for investors who would like to make it into a small aparthotel or apartments for rent, or for someone interested in renovating it and converting it into a single large villa with its own plot in the center of the town. The plot itself is very interesting to build on and highly profitable due to its location.