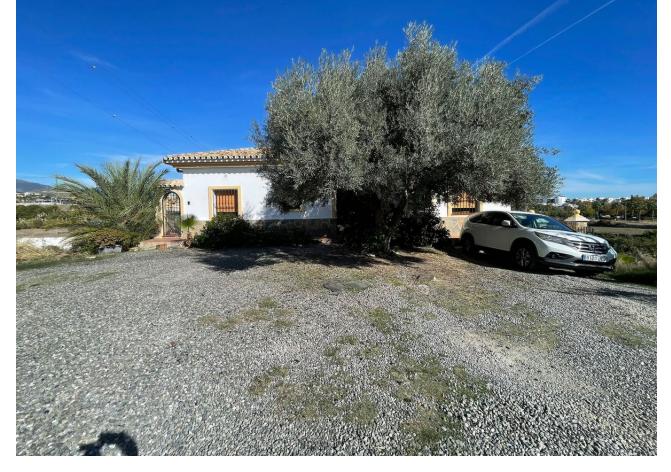

Large house in the centre of Cancelada with almost 4,000 m2 of land around it. The house is separated into three apartments (with different deeds), a large basement, swimming pool and irrigated field, currently used for fruit trees. It is particularly interesting as a project for investors who would like to make it into a small aparthotel or apartments for rent, or for someone interested in renovating it and converting it into a single large villa with its own plot in the center of the town. The plot itself is very interesting to build on and highly profitable due to its location.