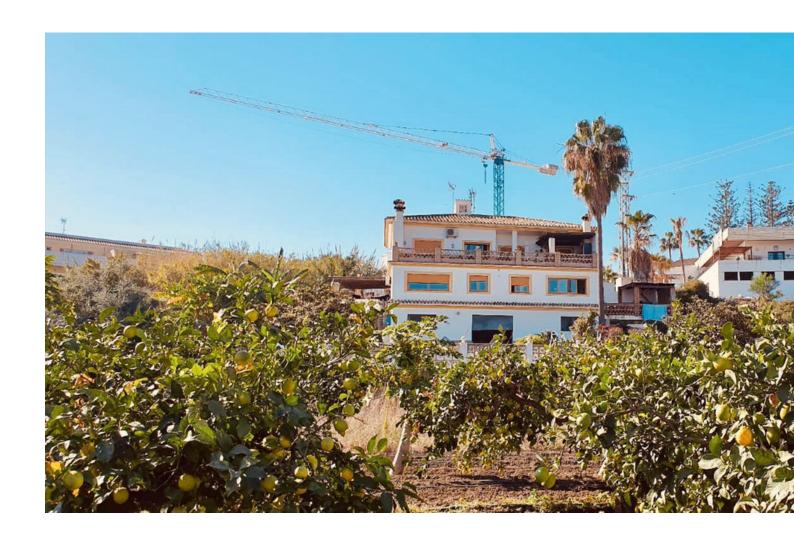

Large house in the centre of Cancelada with almost 4,000 m2 of land around it. The house is separated into three apartments (with different deeds), a large basement, swimming pool and irrigated field, currently used for fruit trees. It is particularly interesting as a project for investors who would like to make it into a small aparthotel or apartments for rent, or for someone interested in renovating it and converting it into a single large villa with its own plot in the center of the town. The plot itself is very interesting to build on and highly profitable due to its location.