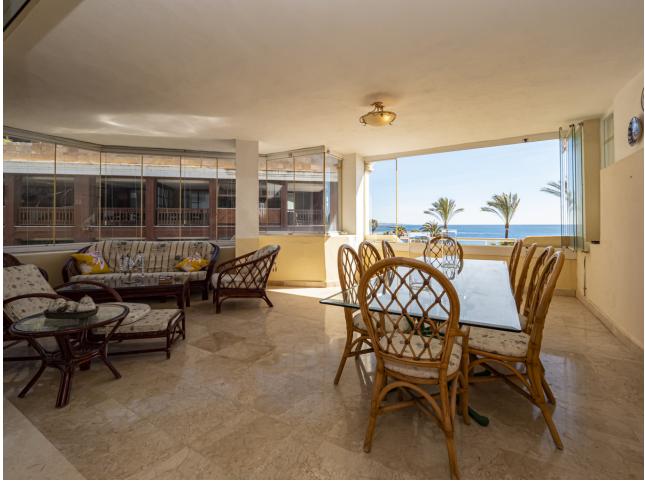

This second-floor flat is a beachfront gem located within the La Herradura building. Positioned to face south to east, it offers direct, unobstructed vistas of the beach and the sea, with Puerto Banus just a short stroll away. The interior comprises a comfortable living and dining area, a well-equipped kitchen, a generously sized master bedroom with an ensuite bathroom, and an additional guest bedroom and bathroom. A highlight of the property is its covered terrace, seamlessly connected to the living space through glass curtains. The flat also includes a garage, as well as a storage room that can double as a bedroom, complete with an adjoining bathroom and natural light source. Residents have access to a communal pool and beautifully landscaped gardens, with the added convenience of direct beach access.