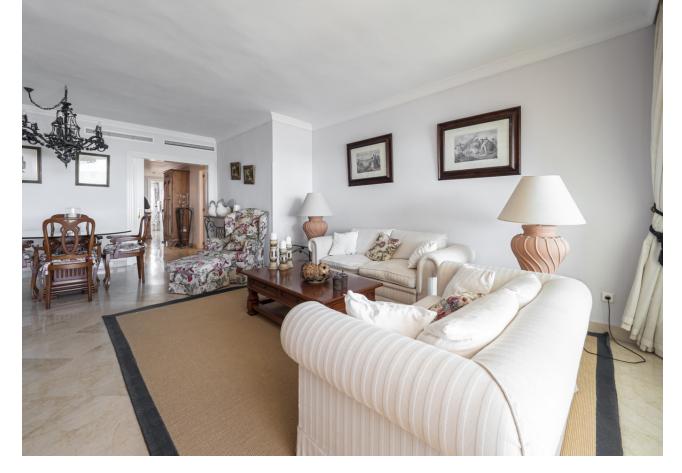

This second-floor flat is a beachfront gem located within the La Herradura building. Positioned to face south to east, it offers direct, unobstructed vistas of the beach and the sea, with Puerto Banus just a short stroll away. The interior comprises a comfortable living and dining area, a well-equipped kitchen, a generously sized master bedroom with an ensuite bathroom, and an additional guest bedroom and bathroom. A highlight of the property is its covered terrace, seamlessly connected to the living space through glass curtains. The flat also includes a garage, as well as a storage room that can double as a bedroom, complete with an adjoining bathroom and natural light source. Residents have access to a communal pool and beautifully landscaped gardens, with the added convenience of direct beach access.