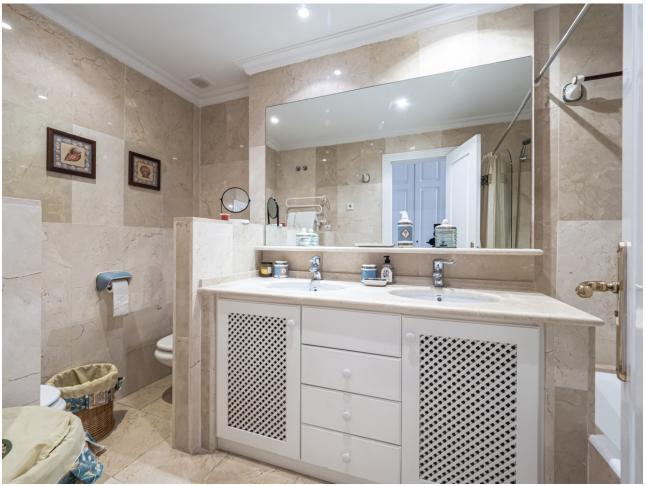

This second-floor flat is a beachfront gem located within the La Herradura building. Positioned to face south to east, it offers direct, unobstructed vistas of the beach and the sea, with Puerto Banus just a short stroll away. The interior comprises a comfortable living and dining area, a well-equipped kitchen, a generously sized master bedroom with an ensuite bathroom, and an additional guest bedroom and bathroom. A highlight of the property is its covered terrace, seamlessly connected to the living space through glass curtains. The flat also includes a garage, as well as a storage room that can double as a bedroom, complete with an adjoining bathroom and natural light source. Residents have access to a communal pool and beautifully landscaped gardens, with the added convenience of direct beach access.