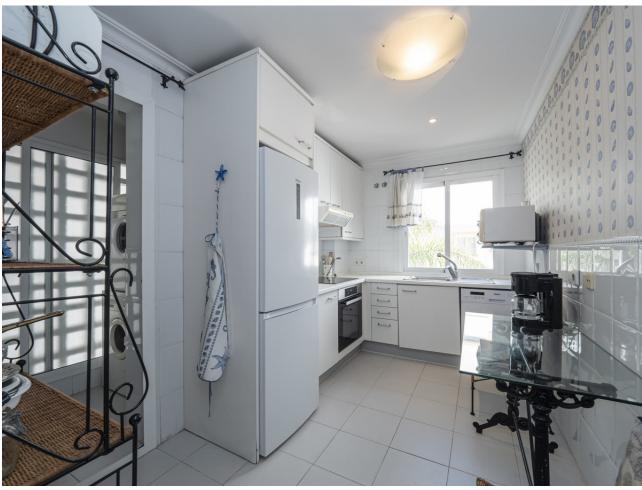

This second-floor flat is a beachfront gem located within the La Herradura building. Positioned to face south to east, it offers direct, unobstructed vistas of the beach and the sea, with Puerto Banus just a short stroll away. The interior comprises a comfortable living and dining area, a well-equipped kitchen, a generously sized master bedroom with an ensuite bathroom, and an additional guest bedroom and bathroom. A highlight of the property is its covered terrace, seamlessly connected to the living space through glass curtains. The flat also includes a garage, as well as a storage room that can double as a bedroom, complete with an adjoining bathroom and natural light source. Residents have access to a communal pool and beautifully landscaped gardens, with the added convenience of direct beach access.