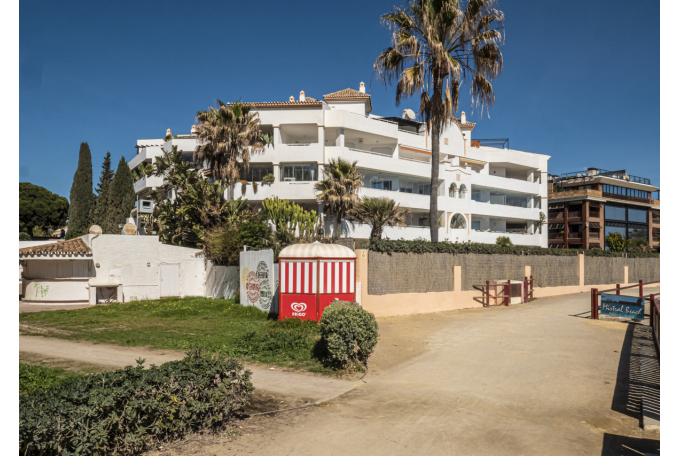

This second-floor flat is a beachfront gem located within the La Herradura building. Positioned to face south to east, it offers direct, unobstructed vistas of the beach and the sea, with Puerto Banus just a short stroll away. The interior comprises a comfortable living and dining area, a well-equipped kitchen, a generously sized master bedroom with an ensuite bathroom, and an additional guest bedroom and bathroom. A highlight of the property is its covered terrace, seamlessly connected to the living space through glass curtains. The flat also includes a garage, as well as a storage room that can double as a bedroom, complete with an adjoining bathroom and natural light source. Residents have access to a communal pool and beautifully landscaped gardens, with the added convenience of direct beach access.