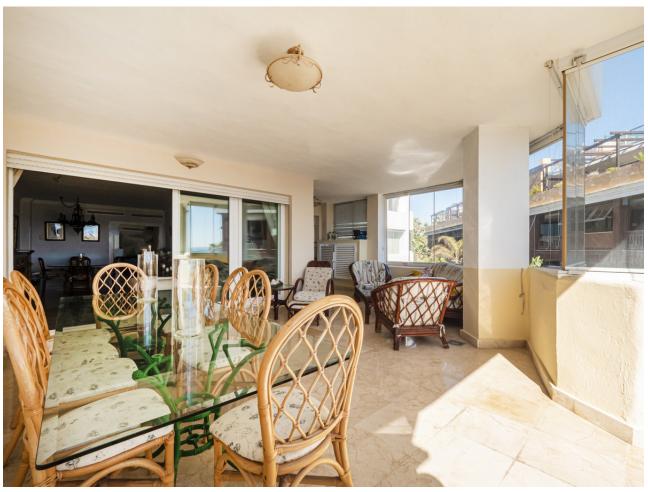

This second-floor flat is a beachfront gem located within the La Herradura building. Positioned to face south to east, it offers direct, unobstructed vistas of the beach and the sea, with Puerto Banus just a short stroll away. The interior comprises a comfortable living and dining area, a well-equipped kitchen, a generously sized master bedroom with an ensuite bathroom, and an additional guest bedroom and bathroom. A highlight of the property is its covered terrace, seamlessly connected to the living space through glass curtains. The flat also includes a garage, as well as a storage room that can double as a bedroom, complete with an adjoining bathroom and natural light source. Residents have access to a communal pool and beautifully landscaped gardens, with the added convenience of direct beach access.