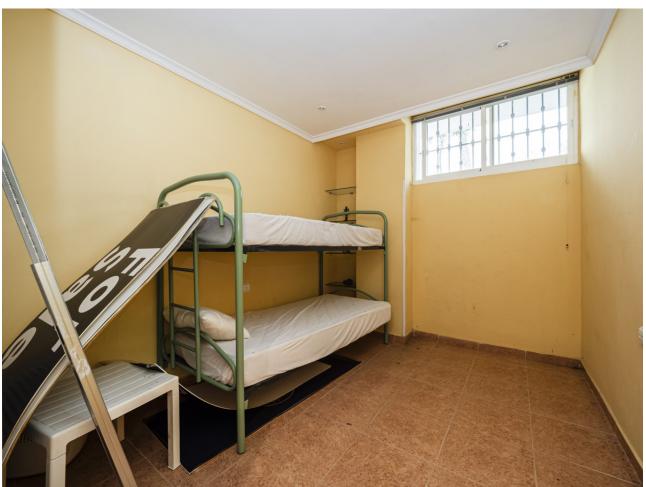

This second-floor flat is a beachfront gem located within the La Herradura building. Positioned to face south to east, it offers direct, unobstructed vistas of the beach and the sea, with Puerto Banus just a short stroll away. The interior comprises a comfortable living and dining area, a well-equipped kitchen, a generously sized master bedroom with an ensuite bathroom, and an additional guest bedroom and bathroom. A highlight of the property is its covered terrace, seamlessly connected to the living space through glass curtains. The flat also includes a garage, as well as a storage room that can double as a bedroom, complete with an adjoining bathroom and natural light source. Residents have access to a communal pool and beautifully landscaped gardens, with the added convenience of direct beach access.