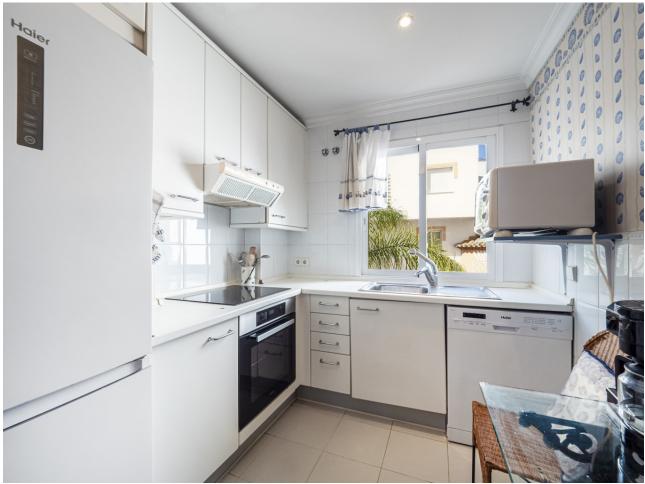

This second-floor flat is a beachfront gem located within the La Herradura building. Positioned to face south to east, it offers direct, unobstructed vistas of the beach and the sea, with Puerto Banus just a short stroll away. The interior comprises a comfortable living and dining area, a well-equipped kitchen, a generously sized master bedroom with an ensuite bathroom, and an additional guest bedroom and bathroom. A highlight of the property is its covered terrace, seamlessly connected to the living space through glass curtains. The flat also includes a garage, as well as a storage room that can double as a bedroom, complete with an adjoining bathroom and natural light source. Residents have access to a communal pool and beautifully landscaped gardens, with the added convenience of direct beach access.