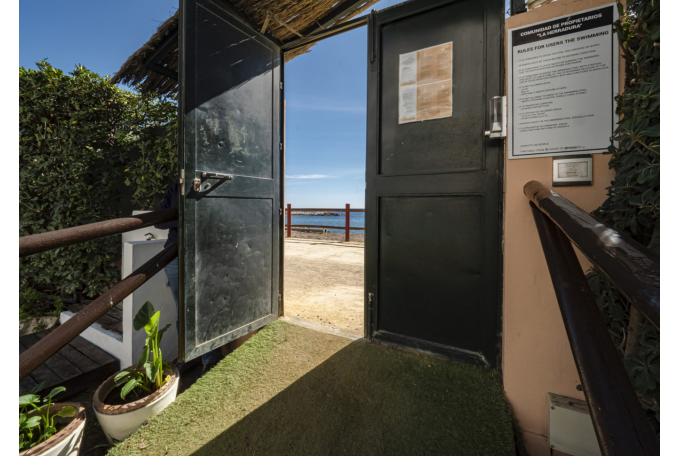

This second-floor flat is a beachfront gem located within the La Herradura building. Positioned to face south to east, it offers direct, unobstructed vistas of the beach and the sea, with Puerto Banus just a short stroll away. The interior comprises a comfortable living and dining area, a well-equipped kitchen, a generously sized master bedroom with an ensuite bathroom, and an additional guest bedroom and bathroom. A highlight of the property is its covered terrace, seamlessly connected to the living space through glass curtains. The flat also includes a garage, as well as a storage room that can double as a bedroom, complete with an adjoining bathroom and natural light source. Residents have access to a communal pool and beautifully landscaped gardens, with the added convenience of direct beach access.