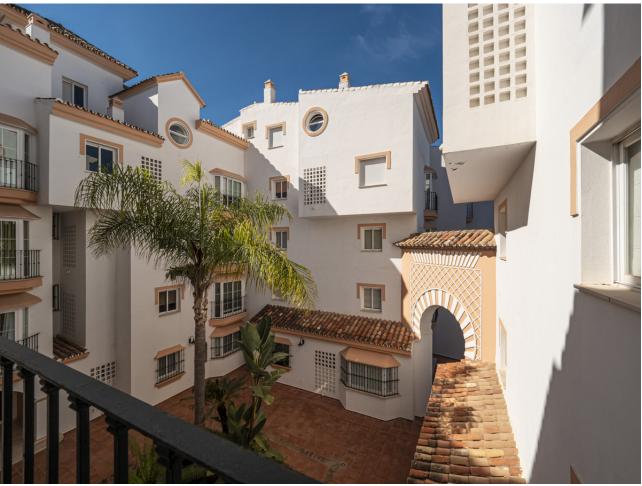

This second-floor flat is a beachfront gem located within the La Herradura building. Positioned to face south to east, it offers direct, unobstructed vistas of the beach and the sea, with Puerto Banus just a short stroll away. The interior comprises a comfortable living and dining area, a well-equipped kitchen, a generously sized master bedroom with an ensuite bathroom, and an additional guest bedroom and bathroom. A highlight of the property is its covered terrace, seamlessly connected to the living space through glass curtains. The flat also includes a garage, as well as a storage room that can double as a bedroom, complete with an adjoining bathroom and natural light source. Residents have access to a communal pool and beautifully landscaped gardens, with the added convenience of direct beach access.