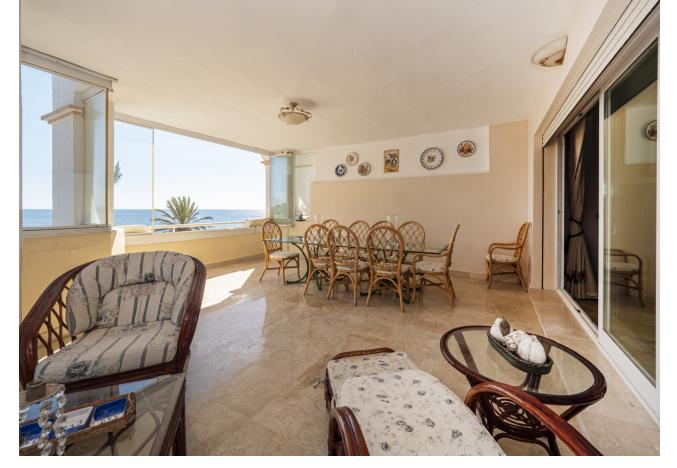

This second-floor flat is a beachfront gem located within the La Herradura building. Positioned to face south to east, it offers direct, unobstructed vistas of the beach and the sea, with Puerto Banus just a short stroll away. The interior comprises a comfortable living and dining area, a well-equipped kitchen, a generously sized master bedroom with an ensuite bathroom, and an additional guest bedroom and bathroom. A highlight of the property is its covered terrace, seamlessly connected to the living space through glass curtains. The flat also includes a garage, as well as a storage room that can double as a bedroom, complete with an adjoining bathroom and natural light source. Residents have access to a communal pool and beautifully landscaped gardens, with the added convenience of direct beach access.