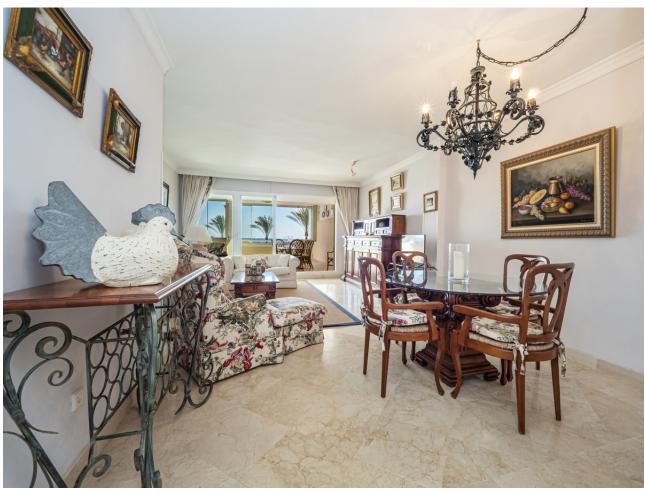

This second-floor flat is a beachfront gem located within the La Herradura building. Positioned to face south to east, it offers direct, unobstructed vistas of the beach and the sea, with Puerto Banus just a short stroll away. The interior comprises a comfortable living and dining area, a well-equipped kitchen, a generously sized master bedroom with an ensuite bathroom, and an additional guest bedroom and bathroom. A highlight of the property is its covered terrace, seamlessly connected to the living space through glass curtains. The flat also includes a garage, as well as a storage room that can double as a bedroom, complete with an adjoining bathroom and natural light source. Residents have access to a communal pool and beautifully landscaped gardens, with the added convenience of direct beach access.