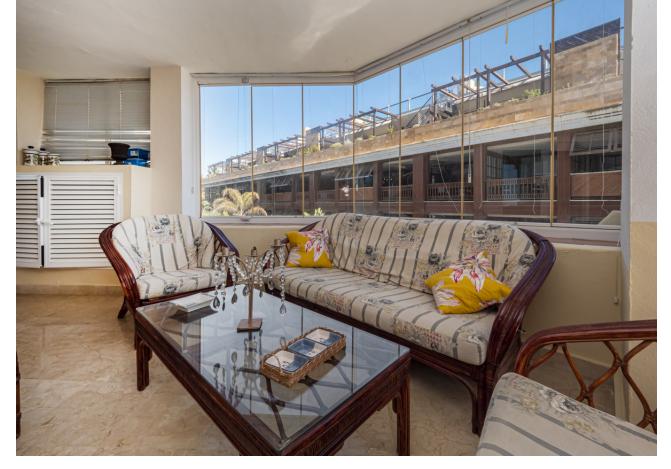

This second-floor flat is a beachfront gem located within the La Herradura building. Positioned to face south to east, it offers direct, unobstructed vistas of the beach and the sea, with Puerto Banus just a short stroll away. The interior comprises a comfortable living and dining area, a well-equipped kitchen, a generously sized master bedroom with an ensuite bathroom, and an additional guest bedroom and bathroom. A highlight of the property is its covered terrace, seamlessly connected to the living space through glass curtains. The flat also includes a garage, as well as a storage room that can double as a bedroom, complete with an adjoining bathroom and natural light source. Residents have access to a communal pool and beautifully landscaped gardens, with the added convenience of direct beach access.