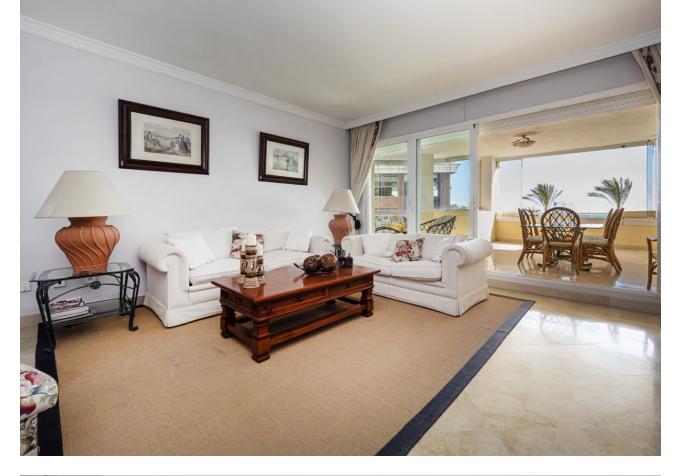

This second-floor flat is a beachfront gem located within the La Herradura building. Positioned to face south to east, it offers direct, unobstructed vistas of the beach and the sea, with Puerto Banus just a short stroll away. The interior comprises a comfortable living and dining area, a well-equipped kitchen, a generously sized master bedroom with an ensuite bathroom, and an additional guest bedroom and bathroom. A highlight of the property is its covered terrace, seamlessly connected to the living space through glass curtains. The flat also includes a garage, as well as a storage room that can double as a bedroom, complete with an adjoining bathroom and natural light source. Residents have access to a communal pool and beautifully landscaped gardens, with the added convenience of direct beach access.