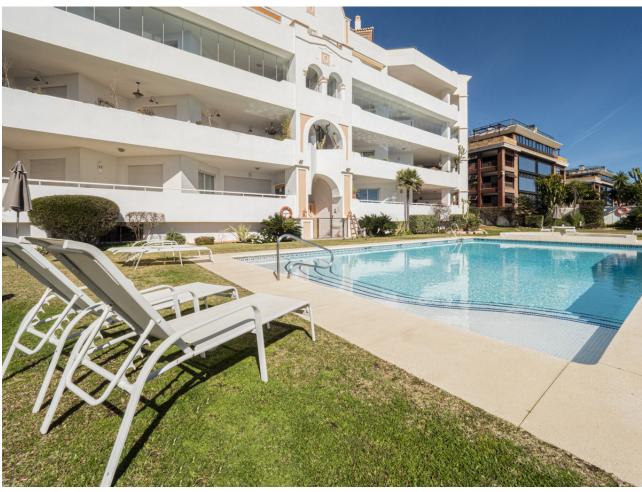

This second-floor flat is a beachfront gem located within the La Herradura building. Positioned to face south to east, it offers direct, unobstructed vistas of the beach and the sea, with Puerto Banus just a short stroll away. The interior comprises a comfortable living and dining area, a well-equipped kitchen, a generously sized master bedroom with an ensuite bathroom, and an additional guest bedroom and bathroom. A highlight of the property is its covered terrace, seamlessly connected to the living space through glass curtains. The flat also includes a garage, as well as a storage room that can double as a bedroom, complete with an adjoining bathroom and natural light source. Residents have access to a communal pool and beautifully landscaped gardens, with the added convenience of direct beach access.