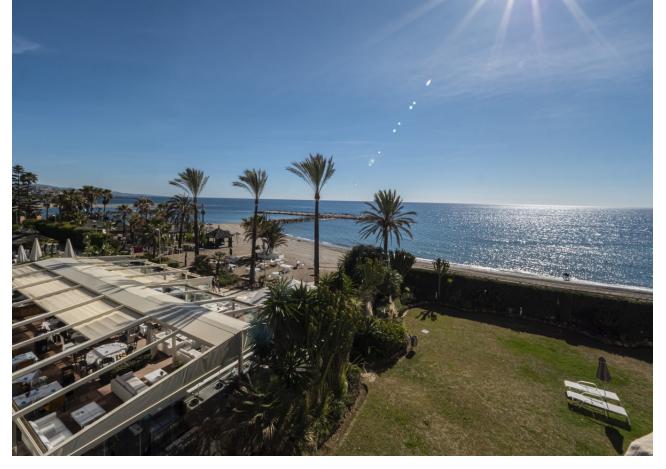

This second-floor flat is a beachfront gem located within the La Herradura building. Positioned to face south to east, it offers direct, unobstructed vistas of the beach and the sea, with Puerto Banus just a short stroll away. The interior comprises a comfortable living and dining area, a well-equipped kitchen, a generously sized master bedroom with an ensuite bathroom, and an additional guest bedroom and bathroom. A highlight of the property is its covered terrace, seamlessly connected to the living space through glass curtains. The flat also includes a garage, as well as a storage room that can double as a bedroom, complete with an adjoining bathroom and natural light source. Residents have access to a communal pool and beautifully landscaped gardens, with the added convenience of direct beach access.