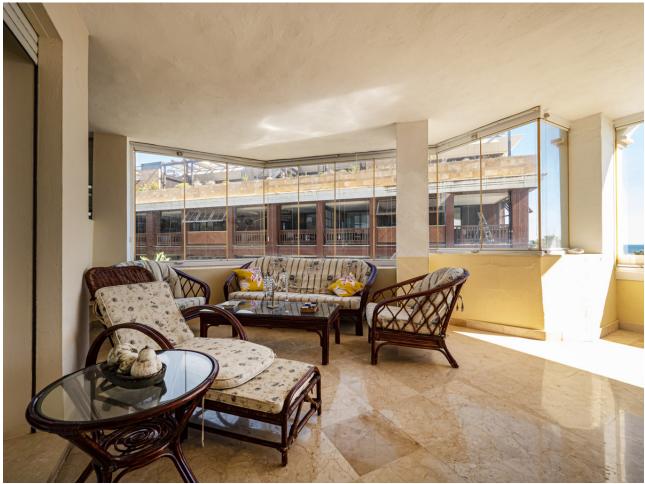

This second-floor flat is a beachfront gem located within the La Herradura building. Positioned to face south to east, it offers direct, unobstructed vistas of the beach and the sea, with Puerto Banus just a short stroll away. The interior comprises a comfortable living and dining area, a well-equipped kitchen, a generously sized master bedroom with an ensuite bathroom, and an additional guest bedroom and bathroom. A highlight of the property is its covered terrace, seamlessly connected to the living space through glass curtains. The flat also includes a garage, as well as a storage room that can double as a bedroom, complete with an adjoining bathroom and natural light source. Residents have access to a communal pool and beautifully landscaped gardens, with the added convenience of direct beach access.