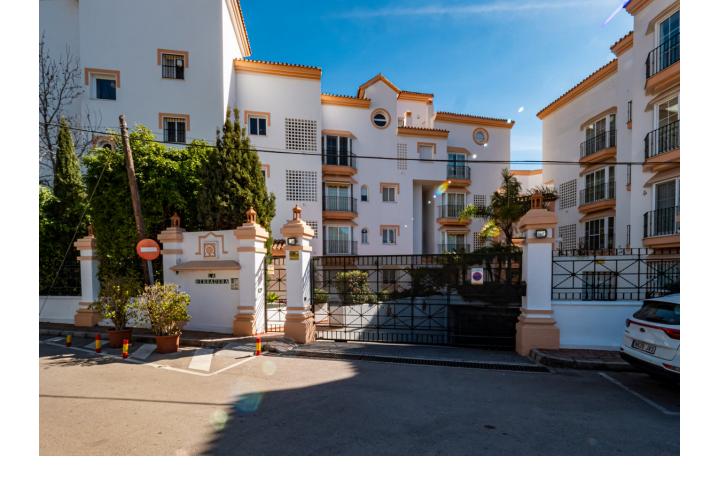

This second-floor flat is a beachfront gem located within the La Herradura building. Positioned to face south to east, it offers direct, unobstructed vistas of the beach and the sea, with Puerto Banus just a short stroll away. The interior comprises a comfortable living and dining area, a well-equipped kitchen, a generously sized master bedroom with an ensuite bathroom, and an additional guest bedroom and bathroom. A highlight of the property is its covered terrace, seamlessly connected to the living space through glass curtains. The flat also includes a garage, as well as a storage room that can double as a bedroom, complete with an adjoining bathroom and natural light source. Residents have access to a communal pool and beautifully landscaped gardens, with the added convenience of direct beach access.