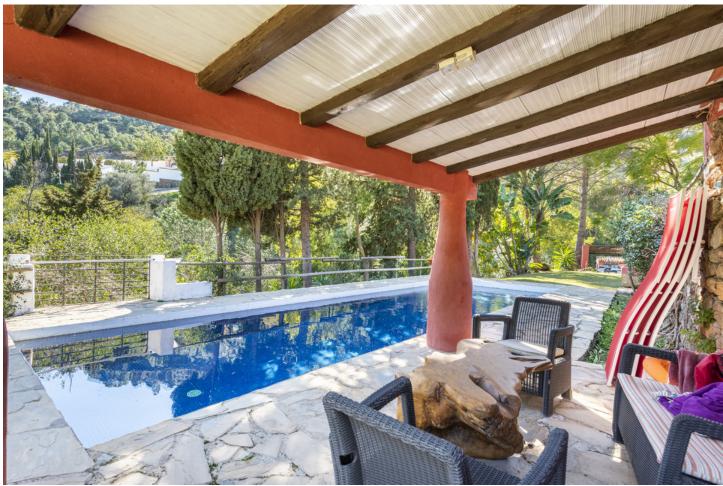

This expansive 17,051m² parcel of land presents an exceptional development opportunity on the outskirts of the picturesque village of Benahavís. Its prime location, characterized by a single main entrance and exit, ensures privacy and tranquility for any prospective project. Within this generous plot, two villas are nestled. The main villa, boasting 5 bedrooms and 3 bathrooms, offers easy access to the village center on foot. It serves as an idyllic retreat for a tranquil family vacation, affording enchanting views of the village and the Ronda mountains. Crafted in the typical Andalusian style, this house incorporates local wood, Ronda tiles, ancient doors, and indigenous materials. The tiled kitchen and spacious, well-lit living room, complete with a plasma TV, provide a welcoming ambiance. While it offers seclusion, it remains just a short stroll away from numerous bars, cafes, and restaurants that Benahavís is renowned for. The second villa holds the promise of being transformed into a lovely family residence with some final touches. Both properties benefit from the convenience of being a mere five-minute walk from the town center, ensuring all your daily needs are met just steps from your doorstep.

| Setting Close To Golf Close To Shops Close To Town Close To Schools | Orientation South West             | <b>Condition</b> Excellent                                     | Pool<br>Private             |
|---------------------------------------------------------------------|------------------------------------|----------------------------------------------------------------|-----------------------------|
| Climate Control Fireplace                                           | Views Mountain Country Garden Pool | Features Covered Terrace Private Terrace Storage Room Barbeque | <b>Kitchen</b> Fully Fitted |
| Garden Private                                                      | Parking Private                    |                                                                |                             |