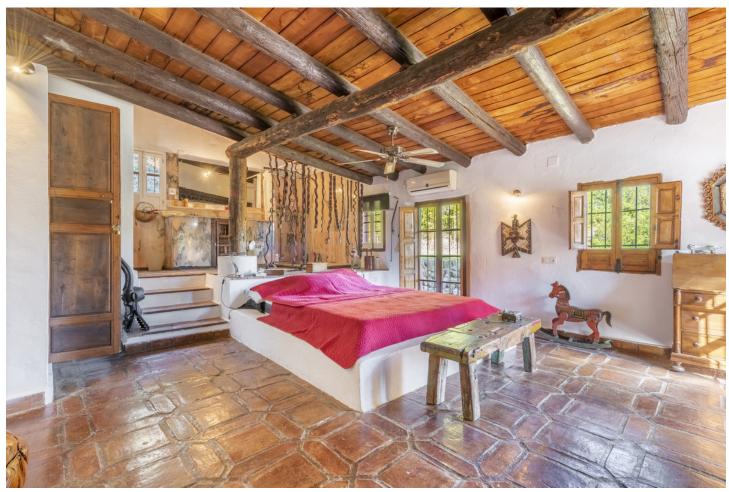

This expansive 17,051m² parcel of land presents an exceptional development opportunity on the outskirts of the picturesque village of Benahavís. Its prime location, characterized by a single main entrance and exit, ensures privacy and tranquility for any prospective project. Within this generous plot, two villas are nestled. The main villa, boasting 5 bedrooms and 3 bathrooms, offers easy access to the village center on foot. It serves as an idyllic retreat for a tranquil family vacation, affording enchanting views of the village and the Ronda mountains. Crafted in the typical Andalusian style, this house incorporates local wood, Ronda tiles, ancient doors, and indigenous materials. The tiled kitchen and spacious, well-lit living room, complete with a plasma TV, provide a welcoming ambiance. While it offers seclusion, it remains just a short stroll away from numerous bars, cafes, and restaurants that Benahavís is renowned for. The second villa holds the promise of being transformed into a lovely family residence with some final touches. Both properties benefit from the convenience of being a mere five-minute walk from the town center, ensuring all your daily needs are met just steps from your doorstep.

| Setting Close To Golf Close To Shops Close To Town Close To Schools | Orientation South West             | <b>Condition</b> Excellent                                     | Pool<br>Private             |
|---------------------------------------------------------------------|------------------------------------|----------------------------------------------------------------|-----------------------------|
| Climate Control Fireplace                                           | Views Mountain Country Garden Pool | Features Covered Terrace Private Terrace Storage Room Barbeque | <b>Kitchen</b> Fully Fitted |
| Garden Private                                                      | Parking Private                    |                                                                |                             |