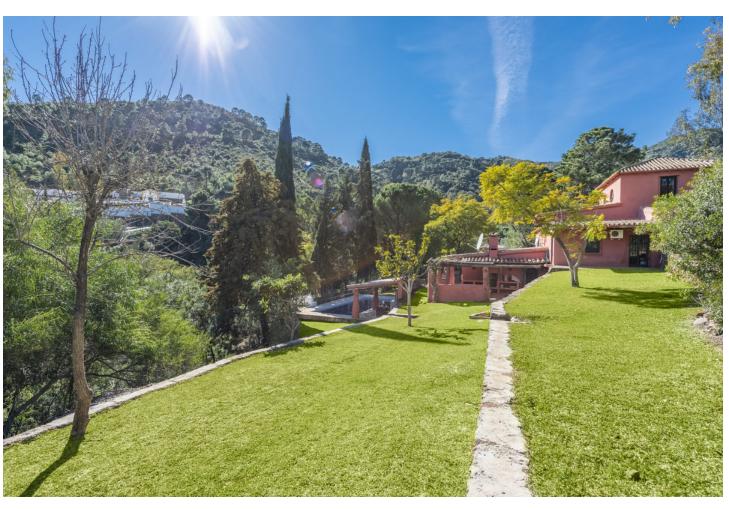

This expansive 17,051m² parcel of land presents an exceptional development opportunity on the outskirts of the picturesque village of Benahavís. Its prime location, characterized by a single main entrance and exit, ensures privacy and tranquility for any prospective project. Within this generous plot, two villas are nestled. The main villa, boasting 5 bedrooms and 3 bathrooms, offers easy access to the village center on foot. It serves as an idyllic retreat for a tranquil family vacation, affording enchanting views of the village and the Ronda mountains. Crafted in the typical Andalusian style, this house incorporates local wood, Ronda tiles, ancient doors, and indigenous materials. The tiled kitchen and spacious, well-lit living room, complete with a plasma TV, provide a welcoming ambiance. While it offers seclusion, it remains just a short stroll away from numerous bars, cafes, and restaurants that Benahavís is renowned for. The second villa holds the promise of being transformed into a lovely family residence with some final touches. Both properties benefit from the convenience of being a mere five-minute walk from the town center, ensuring all your daily needs are met just steps from your doorstep.

| Setting Close To Golf Close To Shops Close To Town Close To Schools | Orientation South West             | <b>Condition</b> Excellent                                     | Pool<br>Private             |
|---------------------------------------------------------------------|------------------------------------|----------------------------------------------------------------|-----------------------------|
| Climate Control Fireplace                                           | Views Mountain Country Garden Pool | Features Covered Terrace Private Terrace Storage Room Barbeque | <b>Kitchen</b> Fully Fitted |
| Garden Private                                                      | Parking Private                    |                                                                |                             |