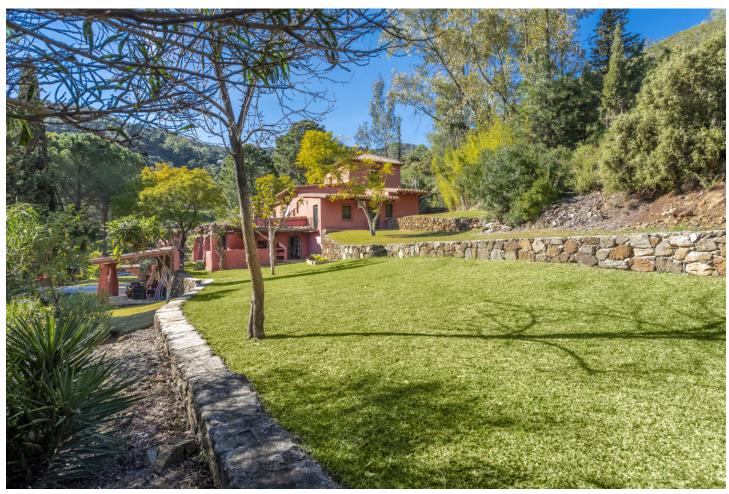

This expansive 17,051m² parcel of land presents an exceptional development opportunity on the outskirts of the picturesque village of Benahavís. Its prime location, characterized by a single main entrance and exit, ensures privacy and tranquility for any prospective project. Within this generous plot, two villas are nestled. The main villa, boasting 5 bedrooms and 3 bathrooms, offers easy access to the village center on foot. It serves as an idyllic retreat for a tranquil family vacation, affording enchanting views of the village and the Ronda mountains. Crafted in the typical Andalusian style, this house incorporates local wood, Ronda tiles, ancient doors, and indigenous materials. The tiled kitchen and spacious, well-lit living room, complete with a plasma TV, provide a welcoming ambiance. While it offers seclusion, it remains just a short stroll away from numerous bars, cafes, and restaurants that Benahavís is renowned for. The second villa holds the promise of being transformed into a lovely family residence with some final touches. Both properties benefit from the convenience of being a mere five-minute walk from the town center, ensuring all your daily needs are met just steps from your doorstep.

| Setting Close To Golf Close To Shops Close To Town Close To Schools | Orientation South West             | <b>Condition</b> Excellent                                     | Pool<br>Private             |
|---------------------------------------------------------------------|------------------------------------|----------------------------------------------------------------|-----------------------------|
| Climate Control Fireplace                                           | Views Mountain Country Garden Pool | Features Covered Terrace Private Terrace Storage Room Barbeque | <b>Kitchen</b> Fully Fitted |
| Garden Private                                                      | Parking Private                    |                                                                |                             |