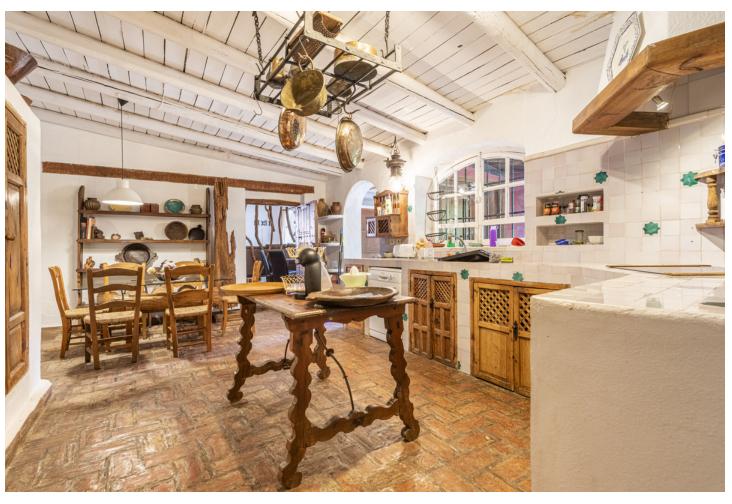

This expansive 17,051m² parcel of land presents an exceptional development opportunity on the outskirts of the picturesque village of Benahavís. Its prime location, characterized by a single main entrance and exit, ensures privacy and tranquility for any prospective project. Within this generous plot, two villas are nestled. The main villa, boasting 5 bedrooms and 3 bathrooms, offers easy access to the village center on foot. It serves as an idyllic retreat for a tranquil family vacation, affording enchanting views of the village and the Ronda mountains. Crafted in the typical Andalusian style, this house incorporates local wood, Ronda tiles, ancient doors, and indigenous materials. The tiled kitchen and spacious, well-lit living room, complete with a plasma TV, provide a welcoming ambiance. While it offers seclusion, it remains just a short stroll away from numerous bars, cafes, and restaurants that Benahavís is renowned for. The second villa holds the promise of being transformed into a lovely family residence with some final touches. Both properties benefit from the convenience of being a mere five-minute walk from the town center, ensuring all your daily needs are met just steps from your doorstep.

| Setting Close To Golf Close To Shops Close To Town Close To Schools | Orientation South West             | <b>Condition</b> Excellent                                     | Pool<br>Private             |
|---------------------------------------------------------------------|------------------------------------|----------------------------------------------------------------|-----------------------------|
| Climate Control Fireplace                                           | Views Mountain Country Garden Pool | Features Covered Terrace Private Terrace Storage Room Barbeque | <b>Kitchen</b> Fully Fitted |
| Garden Private                                                      | Parking Private                    |                                                                |                             |