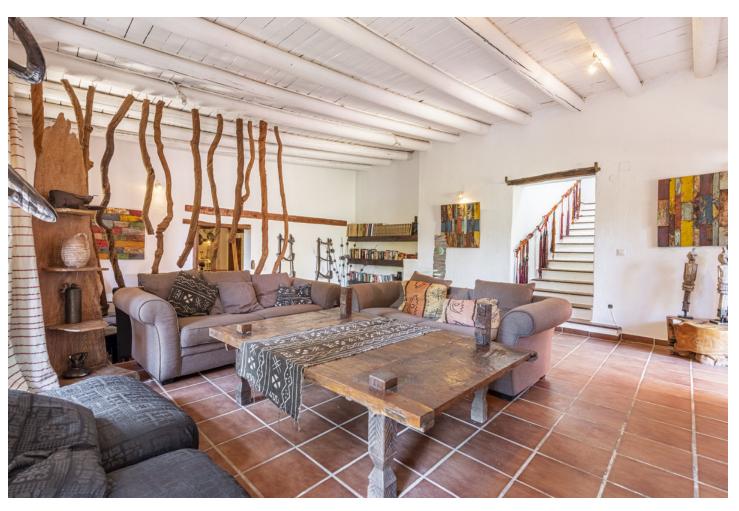

This expansive 17,051m² parcel of land presents an exceptional development opportunity on the outskirts of the picturesque village of Benahavís. Its prime location, characterized by a single main entrance and exit, ensures privacy and tranquility for any prospective project. Within this generous plot, two villas are nestled. The main villa, boasting 5 bedrooms and 3 bathrooms, offers easy access to the village center on foot. It serves as an idyllic retreat for a tranquil family vacation, affording enchanting views of the village and the Ronda mountains. Crafted in the typical Andalusian style, this house incorporates local wood, Ronda tiles, ancient doors, and indigenous materials. The tiled kitchen and spacious, well-lit living room, complete with a plasma TV, provide a welcoming ambiance. While it offers seclusion, it remains just a short stroll away from numerous bars, cafes, and restaurants that Benahavís is renowned for. The second villa holds the promise of being transformed into a lovely family residence with some final touches. Both properties benefit from the convenience of being a mere five-minute walk from the town center, ensuring all your daily needs are met just steps from your doorstep.

| Setting Close To Golf Close To Shops Close To Town Close To Schools | Orientation South West             | <b>Condition</b> Excellent                                     | Pool<br>Private             |
|---------------------------------------------------------------------|------------------------------------|----------------------------------------------------------------|-----------------------------|
| Climate Control Fireplace                                           | Views Mountain Country Garden Pool | Features Covered Terrace Private Terrace Storage Room Barbeque | <b>Kitchen</b> Fully Fitted |
| Garden Private                                                      | Parking Private                    |                                                                |                             |