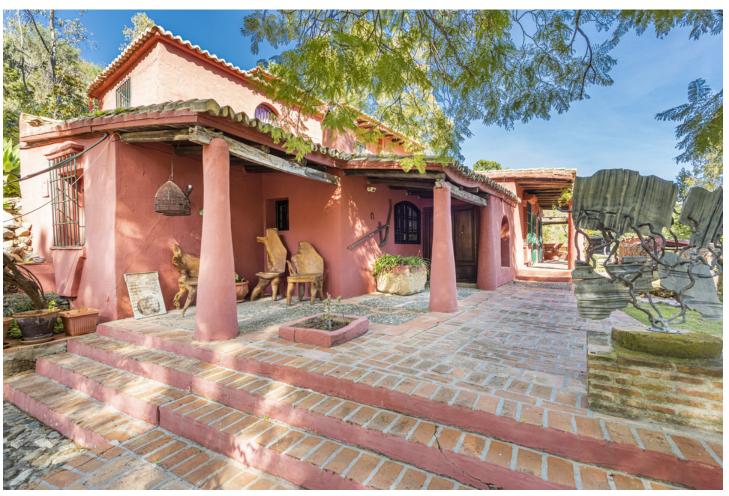

This expansive 17,051m² parcel of land presents an exceptional development opportunity on the outskirts of the picturesque village of Benahavís. Its prime location, characterized by a single main entrance and exit, ensures privacy and tranquility for any prospective project. Within this generous plot, two villas are nestled. The main villa, boasting 5 bedrooms and 3 bathrooms, offers easy access to the village center on foot. It serves as an idyllic retreat for a tranquil family vacation, affording enchanting views of the village and the Ronda mountains. Crafted in the typical Andalusian style, this house incorporates local wood, Ronda tiles, ancient doors, and indigenous materials. The tiled kitchen and spacious, well-lit living room, complete with a plasma TV, provide a welcoming ambiance. While it offers seclusion, it remains just a short stroll away from numerous bars, cafes, and restaurants that Benahavís is renowned for. The second villa holds the promise of being transformed into a lovely family residence with some final touches. Both properties benefit from the convenience of being a mere five-minute walk from the town center, ensuring all your daily needs are met just steps from your doorstep.

| Setting Close To Golf Close To Shops Close To Town Close To Schools | Orientation South West             | <b>Condition</b> Excellent                                     | Pool<br>Private             |
|---------------------------------------------------------------------|------------------------------------|----------------------------------------------------------------|-----------------------------|
| Climate Control Fireplace                                           | Views Mountain Country Garden Pool | Features Covered Terrace Private Terrace Storage Room Barbeque | <b>Kitchen</b> Fully Fitted |
| Garden Private                                                      | Parking Private                    |                                                                |                             |