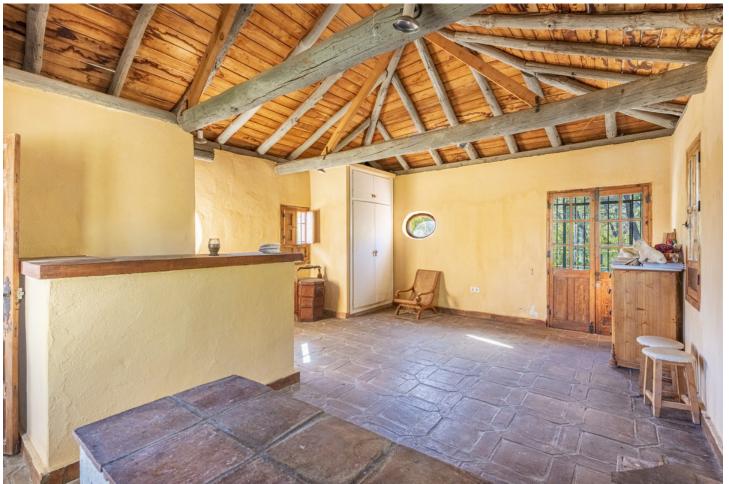

This expansive 17,051m² parcel of land presents an exceptional development opportunity on the outskirts of the picturesque village of Benahavís. Its prime location, characterized by a single main entrance and exit, ensures privacy and tranquility for any prospective project. Within this generous plot, two villas are nestled. The main villa, boasting 5 bedrooms and 3 bathrooms, offers easy access to the village center on foot. It serves as an idyllic retreat for a tranquil family vacation, affording enchanting views of the village and the Ronda mountains. Crafted in the typical Andalusian style, this house incorporates local wood, Ronda tiles, ancient doors, and indigenous materials. The tiled kitchen and spacious, well-lit living room, complete with a plasma TV, provide a welcoming ambiance. While it offers seclusion, it remains just a short stroll away from numerous bars, cafes, and restaurants that Benahavís is renowned for. The second villa holds the promise of being transformed into a lovely family residence with some final touches. Both properties benefit from the convenience of being a mere five-minute walk from the town center, ensuring all your daily needs are met just steps from your doorstep.