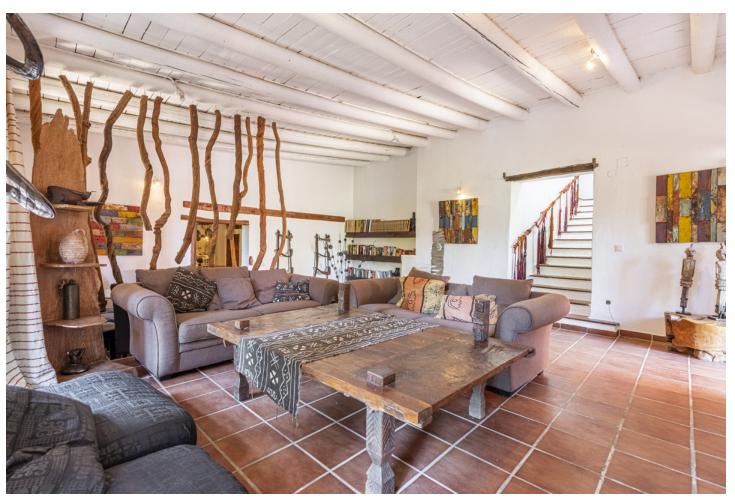

This expansive 17,051m² parcel of land presents an exceptional development opportunity on the outskirts of the picturesque village of Benahavís. Its prime location, characterized by a single main entrance and exit, ensures privacy and tranquility for any prospective project. Within this generous plot, two villas are nestled. The main villa, boasting 5 bedrooms and 3 bathrooms, offers easy access to the village center on foot. It serves as an idyllic retreat for a tranquil family vacation, affording enchanting views of the village and the Ronda mountains. Crafted in the typical Andalusian style, this house incorporates local wood, Ronda tiles, ancient doors, and indigenous materials. The tiled kitchen and spacious, well-lit living room, complete with a plasma TV, provide a welcoming ambiance. While it offers seclusion, it remains just a short stroll away from numerous bars, cafes, and restaurants that Benahavís is renowned for. The second villa holds the promise of being transformed into a lovely family residence with some final touches. Both properties benefit from the convenience of being a mere five-minute walk from the town center, ensuring all your daily needs are met just steps from your doorstep.