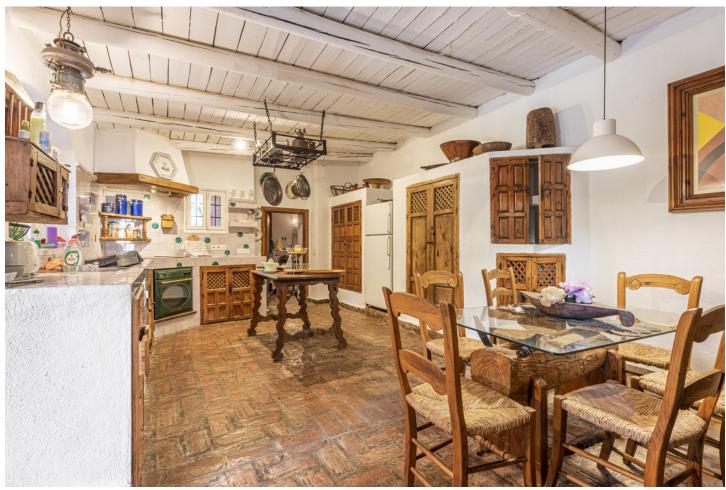

This expansive 17,051m² parcel of land presents an exceptional development opportunity on the outskirts of the picturesque village of Benahavís. Its prime location, characterized by a single main entrance and exit, ensures privacy and tranquility for any prospective project. Within this generous plot, two villas are nestled. The main villa, boasting 5 bedrooms and 3 bathrooms, offers easy access to the village center on foot. It serves as an idyllic retreat for a tranquil family vacation, affording enchanting views of the village and the Ronda mountains. Crafted in the typical Andalusian style, this house incorporates local wood, Ronda tiles, ancient doors, and indigenous materials. The tiled kitchen and spacious, well-lit living room, complete with a plasma TV, provide a welcoming ambiance. While it offers seclusion, it remains just a short stroll away from numerous bars, cafes, and restaurants that Benahavís is renowned for. The second villa holds the promise of being transformed into a lovely family residence with some final touches. Both properties benefit from the convenience of being a mere five-minute walk from the town center, ensuring all your daily needs are met just steps from your doorstep.

| Setting Close To Golf Close To Shops Close To Town Close To Schools | Orientation South West             | <b>Condition</b> Excellent                                     | Pool<br>Private             |
|---------------------------------------------------------------------|------------------------------------|----------------------------------------------------------------|-----------------------------|
| Climate Control Fireplace                                           | Views Mountain Country Garden Pool | Features Covered Terrace Private Terrace Storage Room Barbeque | <b>Kitchen</b> Fully Fitted |
| Garden Private                                                      | Parking Private                    |                                                                |                             |