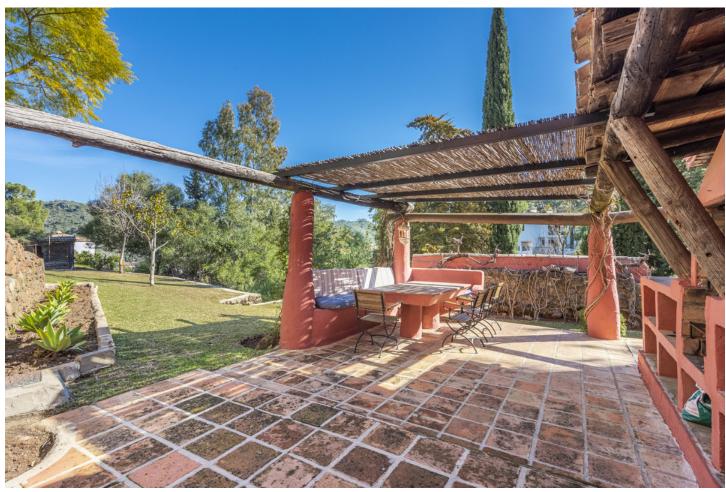

This expansive 17,051m² parcel of land presents an exceptional development opportunity on the outskirts of the picturesque village of Benahavís. Its prime location, characterized by a single main entrance and exit, ensures privacy and tranquility for any prospective project. Within this generous plot, two villas are nestled. The main villa, boasting 5 bedrooms and 3 bathrooms, offers easy access to the village center on foot. It serves as an idyllic retreat for a tranquil family vacation, affording enchanting views of the village and the Ronda mountains. Crafted in the typical Andalusian style, this house incorporates local wood, Ronda tiles, ancient doors, and indigenous materials. The tiled kitchen and spacious, well-lit living room, complete with a plasma TV, provide a welcoming ambiance. While it offers seclusion, it remains just a short stroll away from numerous bars, cafes, and restaurants that Benahavís is renowned for. The second villa holds the promise of being transformed into a lovely family residence with some final touches. Both properties benefit from the convenience of being a mere five-minute walk from the town center, ensuring all your daily needs are met just steps from your doorstep.

| Setting Close To Golf Close To Shops Close To Town Close To Schools | Orientation South West             | <b>Condition</b> Excellent                                     | Pool<br>Private             |
|---------------------------------------------------------------------|------------------------------------|----------------------------------------------------------------|-----------------------------|
| Climate Control Fireplace                                           | Views Mountain Country Garden Pool | Features Covered Terrace Private Terrace Storage Room Barbeque | <b>Kitchen</b> Fully Fitted |
| Garden Private                                                      | Parking Private                    |                                                                |                             |