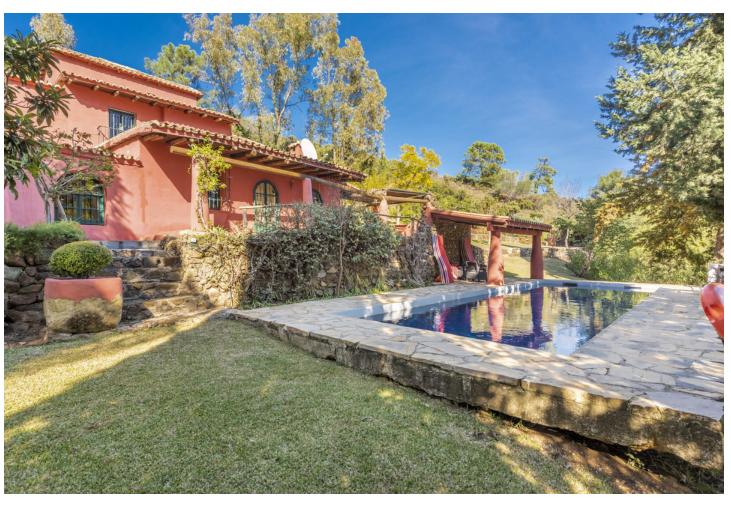

This expansive 17,051m² parcel of land presents an exceptional development opportunity on the outskirts of the picturesque village of Benahavís. Its prime location, characterized by a single main entrance and exit, ensures privacy and tranquility for any prospective project. Within this generous plot, two villas are nestled. The main villa, boasting 5 bedrooms and 3 bathrooms, offers easy access to the village center on foot. It serves as an idyllic retreat for a tranquil family vacation, affording enchanting views of the village and the Ronda mountains. Crafted in the typical Andalusian style, this house incorporates local wood, Ronda tiles, ancient doors, and indigenous materials. The tiled kitchen and spacious, well-lit living room, complete with a plasma TV, provide a welcoming ambiance. While it offers seclusion, it remains just a short stroll away from numerous bars, cafes, and restaurants that Benahavís is renowned for. The second villa holds the promise of being transformed into a lovely family residence with some final touches. Both properties benefit from the convenience of being a mere five-minute walk from the town center, ensuring all your daily needs are met just steps from your doorstep.

| Setting Close To Golf Close To Shops Close To Town Close To Schools | Orientation South West             | <b>Condition</b> Excellent                                     | Pool<br>Private             |
|---------------------------------------------------------------------|------------------------------------|----------------------------------------------------------------|-----------------------------|
| Climate Control Fireplace                                           | Views Mountain Country Garden Pool | Features Covered Terrace Private Terrace Storage Room Barbeque | <b>Kitchen</b> Fully Fitted |
| Garden Private                                                      | Parking Private                    |                                                                |                             |