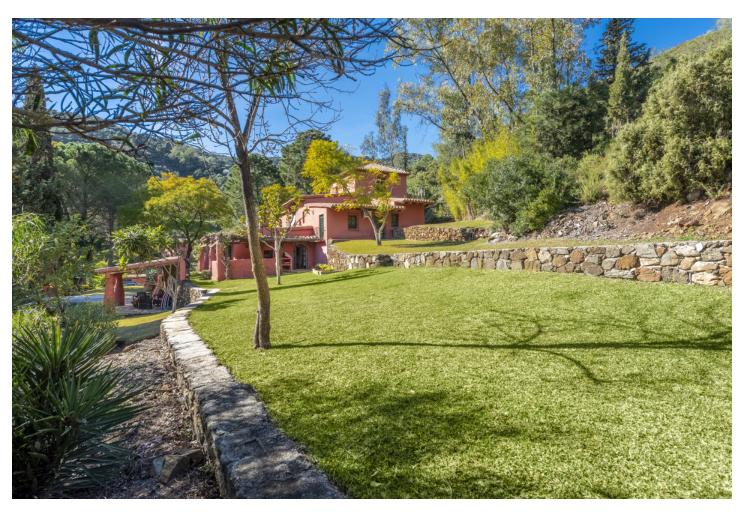

This expansive 17,051m² parcel of land presents an exceptional development opportunity on the outskirts of the picturesque village of Benahavís. Its prime location, characterized by a single main entrance and exit, ensures privacy and tranquility for any prospective project. Within this generous plot, two villas are nestled. The main villa, boasting 5 bedrooms and 3 bathrooms, offers easy access to the village center on foot. It serves as an idyllic retreat for a tranquil family vacation, affording enchanting views of the village and the Ronda mountains. Crafted in the typical Andalusian style, this house incorporates local wood, Ronda tiles, ancient doors, and indigenous materials. The tiled kitchen and spacious, well-lit living room, complete with a plasma TV, provide a welcoming ambiance. While it offers seclusion, it remains just a short stroll away from numerous bars, cafes, and restaurants that Benahavís is renowned for. The second villa holds the promise of being transformed into a lovely family residence with some final touches. Both properties benefit from the convenience of being a mere five-minute walk from the town center, ensuring all your daily needs are met just steps from your doorstep.