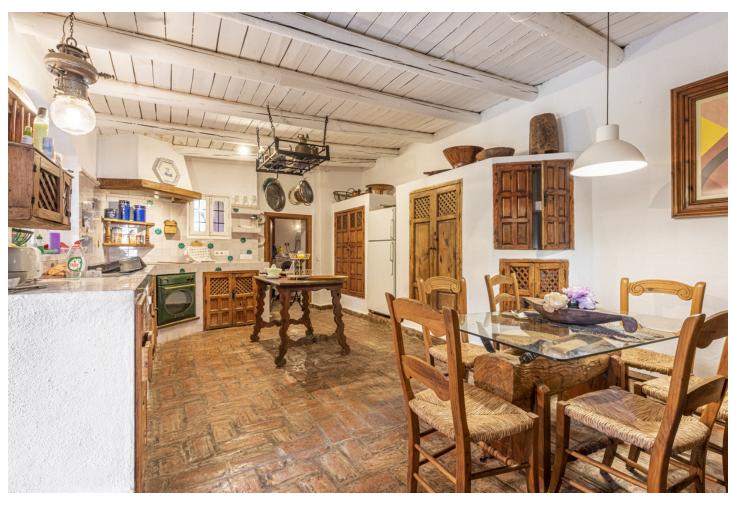

This expansive 17,051m² parcel of land presents an exceptional development opportunity on the outskirts of the picturesque village of Benahavís. Its prime location, characterized by a single main entrance and exit, ensures privacy and tranquility for any prospective project. Within this generous plot, two villas are nestled. The main villa, boasting 5 bedrooms and 3 bathrooms, offers easy access to the village center on foot. It serves as an idyllic retreat for a tranquil family vacation, affording enchanting views of the village and the Ronda mountains. Crafted in the typical Andalusian style, this house incorporates local wood, Ronda tiles, ancient doors, and indigenous materials. The tiled kitchen and spacious, well-lit living room, complete with a plasma TV, provide a welcoming ambiance. While it offers seclusion, it remains just a short stroll away from numerous bars, cafes, and restaurants that Benahavís is renowned for. The second villa holds the promise of being transformed into a lovely family residence with some final touches. Both properties benefit from the convenience of being a mere five-minute walk from the town center, ensuring all your daily needs are met just steps from your doorstep.

| Setting Close To Golf Close To Shops Close To Town Close To Schools | Orientation South West             | <b>Condition</b> Excellent                                     | Pool<br>Private             |
|---------------------------------------------------------------------|------------------------------------|----------------------------------------------------------------|-----------------------------|
| Climate Control Fireplace                                           | Views Mountain Country Garden Pool | Features Covered Terrace Private Terrace Storage Room Barbeque | <b>Kitchen</b> Fully Fitted |
| Garden Private                                                      | Parking Private                    |                                                                |                             |