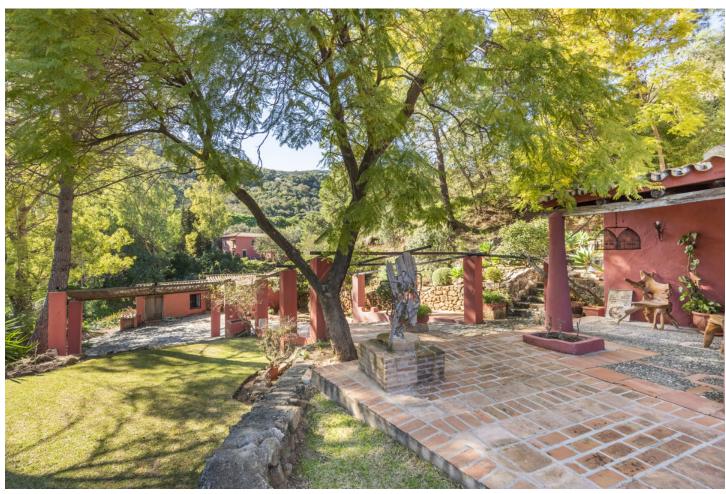

This expansive 17,051m² parcel of land presents an exceptional development opportunity on the outskirts of the picturesque village of Benahavís. Its prime location, characterized by a single main entrance and exit, ensures privacy and tranquility for any prospective project. Within this generous plot, two villas are nestled. The main villa, boasting 5 bedrooms and 3 bathrooms, offers easy access to the village center on foot. It serves as an idyllic retreat for a tranquil family vacation, affording enchanting views of the village and the Ronda mountains. Crafted in the typical Andalusian style, this house incorporates local wood, Ronda tiles, ancient doors, and indigenous materials. The tiled kitchen and spacious, well-lit living room, complete with a plasma TV, provide a welcoming ambiance. While it offers seclusion, it remains just a short stroll away from numerous bars, cafes, and restaurants that Benahavís is renowned for. The second villa holds the promise of being transformed into a lovely family residence with some final touches. Both properties benefit from the convenience of being a mere five-minute walk from the town center, ensuring all your daily needs are met just steps from your doorstep.

| Setting Close To Golf Close To Shops Close To Town Close To Schools | Orientation South West             | <b>Condition</b> Excellent                                     | Pool<br>Private             |
|---------------------------------------------------------------------|------------------------------------|----------------------------------------------------------------|-----------------------------|
| Climate Control Fireplace                                           | Views Mountain Country Garden Pool | Features Covered Terrace Private Terrace Storage Room Barbeque | <b>Kitchen</b> Fully Fitted |
| Garden Private                                                      | Parking Private                    |                                                                |                             |