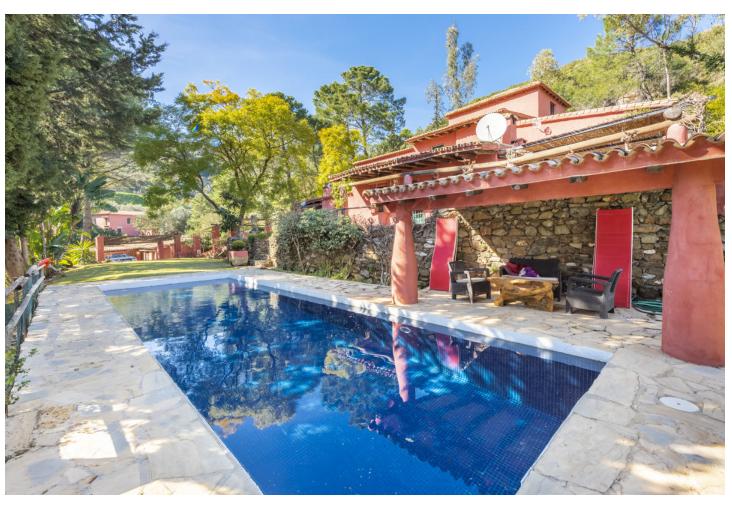

This expansive 17,051m² parcel of land presents an exceptional development opportunity on the outskirts of the picturesque village of Benahavís. Its prime location, characterized by a single main entrance and exit, ensures privacy and tranquility for any prospective project. Within this generous plot, two villas are nestled. The main villa, boasting 5 bedrooms and 3 bathrooms, offers easy access to the village center on foot. It serves as an idyllic retreat for a tranquil family vacation, affording enchanting views of the village and the Ronda mountains. Crafted in the typical Andalusian style, this house incorporates local wood, Ronda tiles, ancient doors, and indigenous materials. The tiled kitchen and spacious, well-lit living room, complete with a plasma TV, provide a welcoming ambiance. While it offers seclusion, it remains just a short stroll away from numerous bars, cafes, and restaurants that Benahavís is renowned for. The second villa holds the promise of being transformed into a lovely family residence with some final touches. Both properties benefit from the convenience of being a mere five-minute walk from the town center, ensuring all your daily needs are met just steps from your doorstep.

| Setting Close To Golf Close To Shops Close To Town Close To Schools | Orientation South West             | <b>Condition</b> Excellent                                     | Pool<br>Private             |
|---------------------------------------------------------------------|------------------------------------|----------------------------------------------------------------|-----------------------------|
| Climate Control Fireplace                                           | Views Mountain Country Garden Pool | Features Covered Terrace Private Terrace Storage Room Barbeque | <b>Kitchen</b> Fully Fitted |
| Garden Private                                                      | Parking Private                    |                                                                |                             |