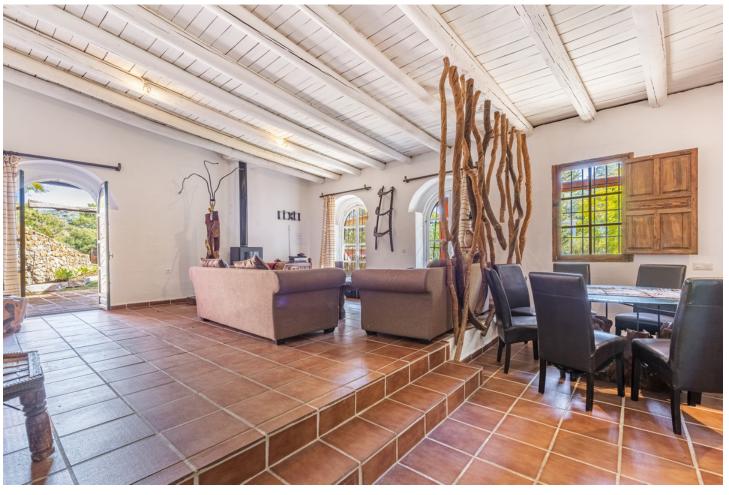

This expansive 17,051m² parcel of land presents an exceptional development opportunity on the outskirts of the picturesque village of Benahavís. Its prime location, characterized by a single main entrance and exit, ensures privacy and tranquility for any prospective project. Within this generous plot, two villas are nestled. The main villa, boasting 5 bedrooms and 3 bathrooms, offers easy access to the village center on foot. It serves as an idyllic retreat for a tranquil family vacation, affording enchanting views of the village and the Ronda mountains. Crafted in the typical Andalusian style, this house incorporates local wood, Ronda tiles, ancient doors, and indigenous materials. The tiled kitchen and spacious, well-lit living room, complete with a plasma TV, provide a welcoming ambiance. While it offers seclusion, it remains just a short stroll away from numerous bars, cafes, and restaurants that Benahavís is renowned for. The second villa holds the promise of being transformed into a lovely family residence with some final touches. Both properties benefit from the convenience of being a mere five-minute walk from the town center, ensuring all your daily needs are met just steps from your doorstep.